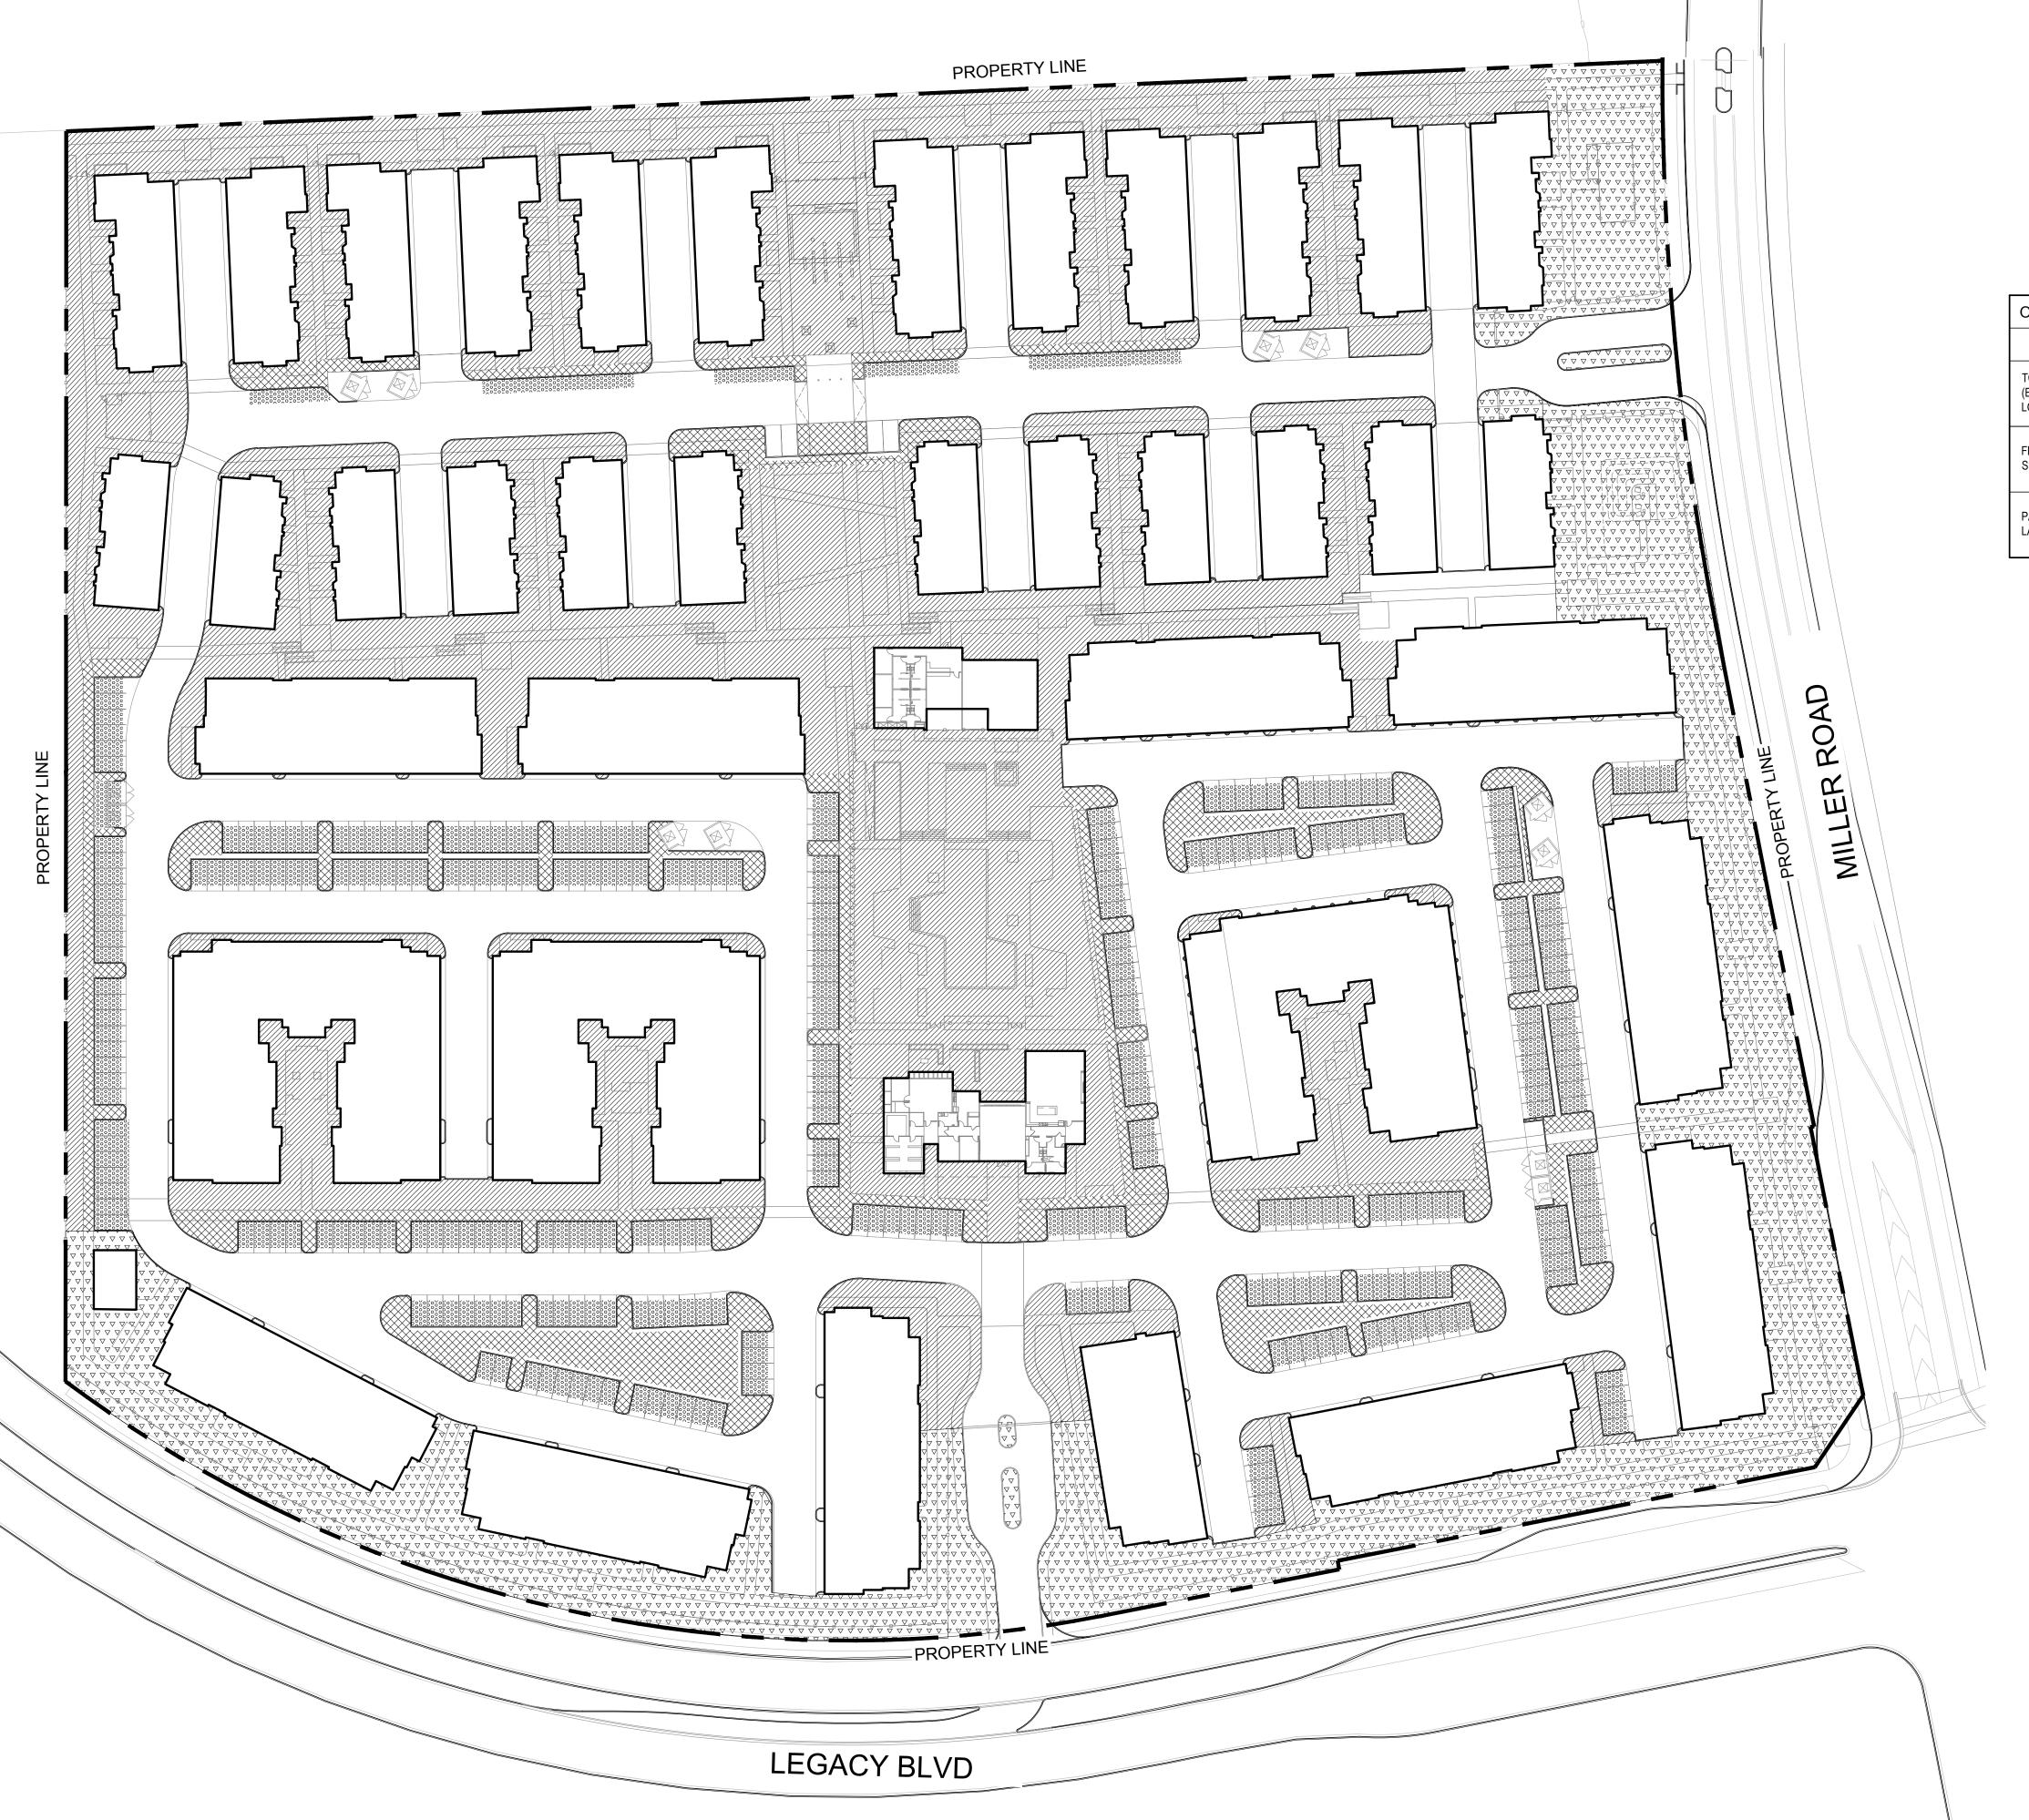

|   | OPEN SPACE CALCULATIONS                                  |                                                                      |                                             |  |
|---|----------------------------------------------------------|----------------------------------------------------------------------|---------------------------------------------|--|
|   |                                                          | MINIMUM REQUIRED                                                     | PROPOSED                                    |  |
| _ | TOTAL OPEN SPACE<br>(EXCLUDING PARKING<br>LOT LANDSCAPE) | 34% NET LOT AREA<br>808,909 x .34 = 275,029                          | 275,085 S.F.<br>34% NET LOT AREA            |  |
|   | FRONTAGE OPEN<br>SPACE                                   | 50 S.F. / 1 L.F. OF PUBLIC<br>STREET FRONTAGE<br>50 x 1,877 = 93,850 | 107,307 S.F. = TOTAL<br>FRONTAGE OPEN SPACE |  |
|   | PARKING LOT<br>LANDSCAPE                                 | 15% OF THE PARKING AREA<br>46,847 x .15 = 7,027                      | 37,299 S.F.<br>79% OF THE PARKING AREA      |  |