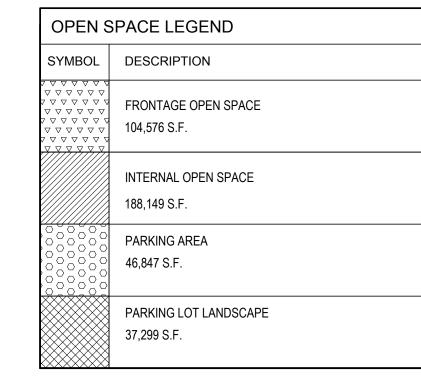

|   | OPEN SPACE CALCULATIONS                                  |                                                                      |                                             |  |
|---|----------------------------------------------------------|----------------------------------------------------------------------|---------------------------------------------|--|
|   |                                                          | MINIMUM REQUIRED                                                     | PROPOSED                                    |  |
| _ | TOTAL OPEN SPACE<br>(EXCLUDING PARKING<br>LOT LANDSCAPE) | 34% NET LOT AREA<br>808,909 x .34 = 275,029                          | 275,085 S.F.<br>34% NET LOT AREA            |  |
|   | FRONTAGE OPEN<br>SPACE                                   | 50 S.F. / 1 L.F. OF PUBLIC<br>STREET FRONTAGE<br>50 x 1,877 = 93,850 | 107,307 S.F. = TOTAL<br>FRONTAGE OPEN SPACE |  |
|   | PARKING LOT<br>LANDSCAPE                                 | 15% OF THE PARKING AREA<br>46,847 x .15 = 7,027                      | 37,299 S.F.<br>79% OF THE PARKING AREA      |  |