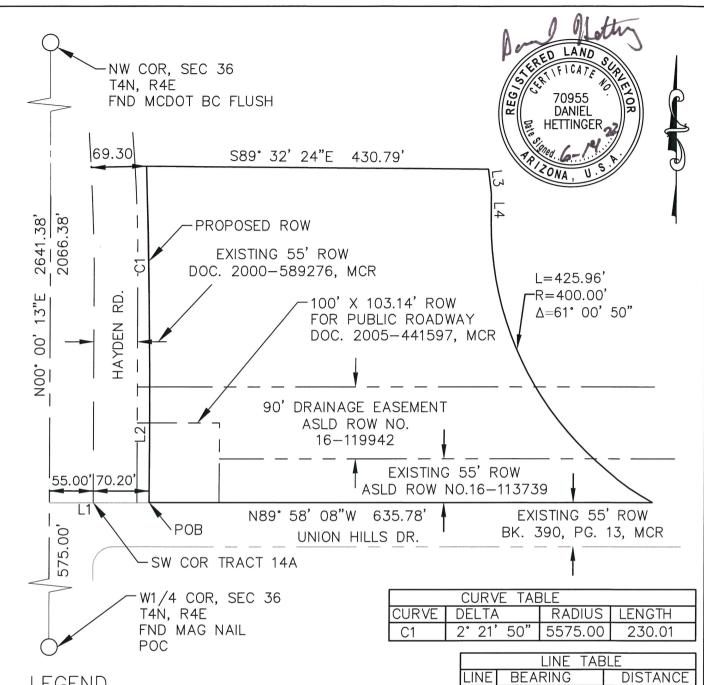

## EXHIBIT "A" LEGAL DESCRIPTION

A PARCEL OF LAND LOCATED IN THE NORTHWEST QUARTER (NW1/4) OF SECTION THIRTY-SIX (36), TOWNSHIP FOUR (4) NORTH, RANGE FOUR (4) EAST, OF THE GILA AND SALT RIVER MERIDIAN, MARICOPA COUNTY, ARIZONA, ALSO BEING A PORTION OF TRACT 14A OF STATE PLAT NO. 16B CORE SOUTH ACCCORDING TO BOOK 394 OF MAPS, PAGE 42, MARICOPA COUNTY RECORDS, MORE PARTICULARLY DESCRIBED AS FOLLOWS:

COMMENCING AT A PK NAIL WITH TAG STAMPED RLS 28236 MARKING THE WEST ONE QUARTER CORNER (W1/4) OF SAID SECTION THIRTY-SIX (36), FROM WHICH A MARICOPA COUNTY BRASS CAP FLUSH MARKING THE NORTHWEST CORNER OF SAID SECTION THIRTY-SIX (36), BEARS NORTH 00 DEGREES 00 MINUTES 13 SECONDS EAST, A DISTANCE OF 2641.38 FEET;

**THENCE** ALONG THE WEST LINE OF THE NORTHWEST QUARTER (NW1/4) OF SAID SECTION THIRTY-SIX (36), NORTH 00 DEGREES 00 MINUTES 13 SECONDS EAST, A DISTANCE OF 575.00 FEET TO THE WESTERLY PROLONGATION OF THE SOUTH LINE OF SAID TRACT 14A;

**THENCE** LEAVING SAID WEST LINE, ALONG THE SOUTH LINE OF SAID TRACT 14A AND ITS WESTERLY PROLONGATION SOUTH 89 DEGREES 58 MINUTES 08 SECONDS EAST, A DISTANCE OF 125.20 FEET TO THE **POINT OF BEGINNING**;

**THENCE** LEAVING SAID SOUTH LINE NORTH 00 DEGREES 00 MINUTES 13 SECONDS EAST, A DISTANCE OF 189.90 FEET ALONG THE PROPOSED EAST RIGHT OF WAY LINE OF HAYDEN ROAD TO A POINT ON A TANGENT CURVE TO THE LEFT HAVING A RADIUS OF 5575.00 FEET, AND A CENTRAL ANGLE OF 02° 21' 50";

**THENCE** ALONG SAID ARC NORTHWESTERLY A DISTANCE OF 230.01 FEET:

**THENCE** LEAVING SAID PROPOSED RIGHT OF WAY LINE SOUTH 89 DEGREES 32 MINUTES 24 SECONDS EAST, A DISTANCE OF 430.79 FEET;

**THENCE** SOUTH 06 DEGREES 51 MINUTES 37 SECONDS EAST, A DISTANCE OF 29.89 FEET;

**THENCE** SOUTH 00 DEGREES 00 MINUTES 00 SECONDS EAST, A DISTANCE OF 37.16 FEET; TO A POINT ON A TANGENT CURVE TO THE LEFT HAVING A RADIUS OF 400 FEET AND A CENTRAL ANGLE OF 61° 00'50';

**THENCE** ALONG SAID ARC SOUTHEASTERLY A DISTANCE OF 425.96 FEET TO A POINT ON THE ON SOUTH LINE OF SAID TRACT 14A;

**THENCE** NORTH 89° 58' 08" WEST A DISTANCE OF 635.78 FEET ALONG SAID SOUTH LINE TO THE **POINT OF BEGINNING.** 

SAID PARCEL CONTAINS 200,817 SQ. FT. OR 4.61 ACRES, MORE OR LESS.

#### LEGEND

POC = POINT OF COMMENCEMENT

POB = POINT OF BEGINNING

= RIGHT OF WAY ROW

MCR = MARICOPA COUNTY RECORDS

MCDOT = MARICOPA COUNTY DEPARTMENT OF

**TRANSPORTATION** 

ASLD = ARIZONA STATE LAND DEPARTMENT

FND = FOUND

= NEW PARCEL BOUNDARY LINE

= ROW LINE

= SECTION LINE

= CENTERLINE

|      | LINE TABLE   |          |  |  |  |  |  |  |  |
|------|--------------|----------|--|--|--|--|--|--|--|
| LINE | BEARING      | DISTANCE |  |  |  |  |  |  |  |
| L1   | S89°58′08"E  |          |  |  |  |  |  |  |  |
| L2   | NO° 00' 13"E | 189.90'  |  |  |  |  |  |  |  |
| L3   | S6° 51' 37"E | 29.89'   |  |  |  |  |  |  |  |
| L4   | S0°00'00"E   | 37.16'   |  |  |  |  |  |  |  |