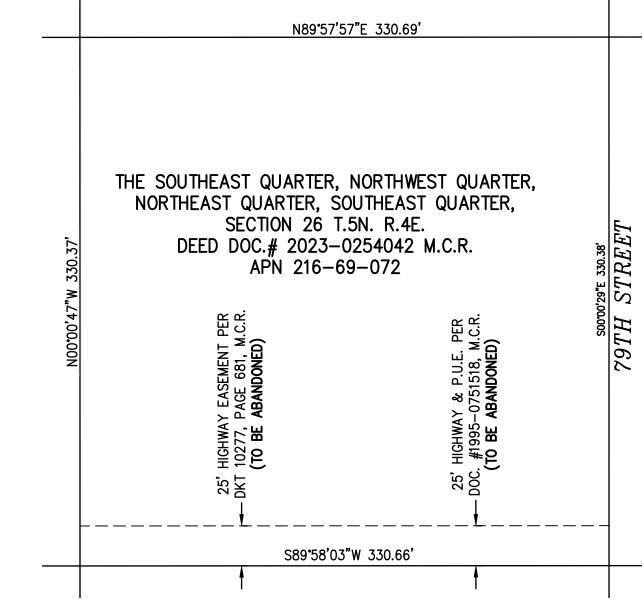

## EXHIBIT A LEGAL DESCRIPTION

**FOR** 

## HIGHWAY AND PUBLIC UTILITY EASEMENT ABANDONMENT

A PORTION OF THE SOUTHEAST QUARTER OF THE NORTHWEST QUARTER OF THE NORTHEAST QUARTER OF THE SOUTHEAST QUARTER OF SECTION 26, TOWNSHIP 5 NORTH, RANGE 4 EAST OF THE GILA AND SALT RIVER MERIDIAN, MARICOPA COUNTY, ARIZONA, HIGHWAY AND PUBLIC UTILITY EASEMENT PER DOCUMENT NO. 1995-0751518 AND HIGHWAY EASEMENT FILED IN DOCKET 10277, PAGE 681, BOTH RECORDS OF SAID MARICOPA COUNTY, MORE PARTICULARLY DESCRIBED AS FOLLOWS:

THE SOUTH 25.00 OF THE SOUTHEAST QUARTER OF THE NORTHWEST QUARTER OF THE NORTHEAST QUARTER OF THE SOUTHEAST QUARTER OF SECTION 26, TOWNSHIP 5 NORTH, RANGE 4 EAST OF THE GILA AND SALT RIVER MERIDIAN, MARICOPA COUNTY, ARIZONA.

THE ABOVE EASEMENT ABANDONMENT DESCRIPTION CONTAINS A COMPUTED AREA OF 8,267 SQ. FT. MORE OR LESS AND BEING SUBJECT TO ANY EXISTING EASEMENTS, RESTRICTIONS, RIGHTS-OF-WAY OF RECORD OR OTHERWISE.

PREPARED BY: GLOBAL LAND SURVEYING LLC