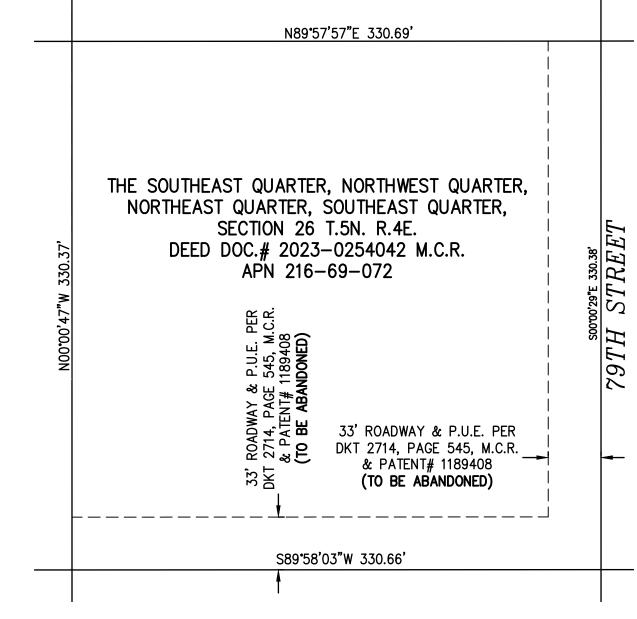

## EXHIBIT A LEGAL DESCRIPTION

FOR

## ROADWAY AND PUBLIC UTILITY EASEMENT ABANDONMENT

A PORTION OF THE SOUTHEAST QUARTER OF THE NORTHWEST QUARTER OF THE NORTHEAST QUARTER OF THE SOUTHEAST QUARTER OF SECTION 26, TOWNSHIP 5 NORTH, RANGE 4 EAST OF THE GILA AND SALT RIVER MERIDIAN, MARICOPA COUNTY, ARIZONA, PER PATENT NO. 1189408 AND FILED IN DOCKET 2714, PAGE 545, RECORDS OF SAID MARICOPA COUNTY, MORE PARTICULARLY DESCRIBED AS FOLLOWS:

THE SOUTH 33.00 FEET AND THE EAST 33.00 FEET OF THE SOUTHEAST QUARTER OF THE NORTHWEST QUARTER OF THE NORTHEAST QUARTER OF THE SOUTHEAST QUARTER OF SECTION 26, TOWNSHIP 5 NORTH, RANGE 4 EAST OF THE GILA AND SALT RIVER MERIDIAN, MARICOPA COUNTY, ARIZONA.

THE ABOVE EASEMENT ABANDONMENT DESCRIPTION CONTAINS A COMPUTED AREA OF 20,725 SQ. FT. MORE OR LESS AND BEING SUBJECT TO ANY EXISTING EASEMENTS, RESTRICTIONS, RIGHTS-OF-WAY OF RECORD OR OTHERWISE.

PREPARED BY: GLOBAL LAND SURVEYING LLC