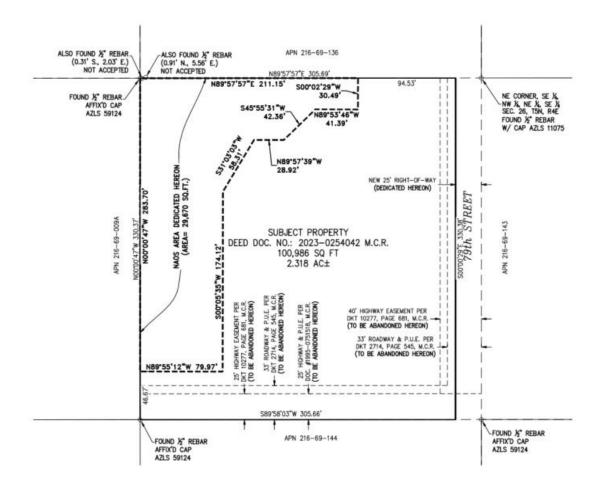

## **Public Participation**

Project Request and Description: This notification is regarding a public hearing case for the abandonment of Roy Rogers Dr. 25' Right of Way along the southern property boundary and 33' Government Land Office Patent Easements (G.L.O.P.E. #1189408) along the eastern and southern property boundaries. In addition, in good faith to the City's request/requirement to build, we are also dedicating 79<sup>th</sup> St. 25' Right-of-way along the east property boundary and 29670sqft of Natural Area Open Space (NAOS). Ultimately this request will lead to future development on the property while observing all required development standards for the zoning district and Foothills Overlay.

Pre-Application #: 332-PA-2023

Project Location: 28848 N. 79<sup>th</sup> St Scottsdale AZ 85266

Size: 2.3 Acres

Zoning: R1-70

City Contact: Jason Katz 480-312-2542, jkatz@scottsdaleaz.gov