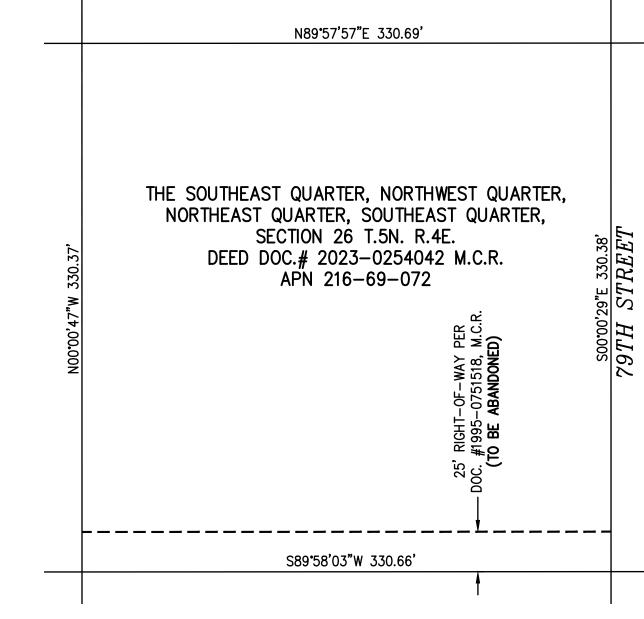

## EXHIBIT A LEGAL DESCRIPTION

FOR RIGHT-OF-WAY ABANDONMENT

A PORTION OF THE SOUTHEAST QUARTER OF THE NORTHWEST QUARTER OF THE NORTHEAST QUARTER OF THE SOUTHEAST QUARTER OF SECTION 26, TOWNSHIP 5 NORTH, RANGE 4 EAST OF THE GILA AND SALT RIVER MERIDIAN, MARICOPA COUNTY, ARIZONA, PER DOCUMENT NO. 1995-0751518, RECORDS OF SAID MARICOPA COUNTY, MORE PARTICULARLY DESCRIBED AS FOLLOWS:

THE SOUTH 25.00 FEET OF THE SOUTHEAST QUARTER OF THE NORTHWEST QUARTER OF THE NORTHEAST QUARTER OF THE SOUTHEAST QUARTER OF SECTION 26, TOWNSHIP 5 NORTH, RANGE 4 EAST OF THE GILA AND SALT RIVER MERIDIAN, MARICOPA COUNTY, ARIZONA.

THE ABOVE RIGHT-OF-WAY AREA DESCRIPTION CONTAINS A COMPUTED AREA OF 8,267 SQ. FT. MORE OR LESS AND BEING SUBJECT TO ANY EXISTING EASEMENTS, RESTRICTIONS, RIGHTS-OF-WAY OF RECORD OR OTHERWISE.

PREPARED BY: GLOBAL LAND SURVEYING LLC