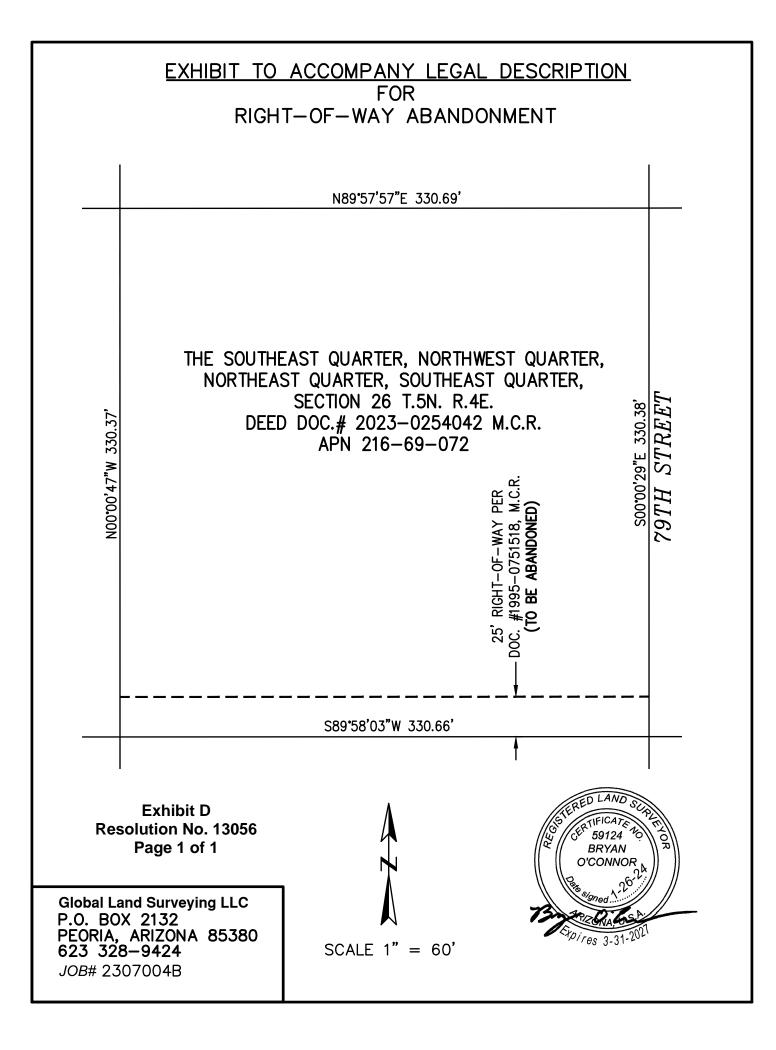

D. The Abandonment Government Land Office Patent Easement are legally described on **Exhibit "A"** and depicted on **Exhibit "B"** attached hereto, and comprise an area of approximately 12,465.82 square-feet. The Abandonment Rights-of-way are legally described on **Exhibit "C"** and depicted on **Exhibit "D"** attached hereto, and comprise an area of approximately 7,641.5 square-feet.

#### **EXHIBIT C LEGAL DESCRIPTION** FOR RIGHT-OF-WAY ABANDONMENT

A PORTION OF THE SOUTHEAST QUARTER OF THE NORTHWEST QUARTER OF THE NORTHEAST QUARTER OF THE SOUTHEAST QUARTER OF SECTION 26, TOWNSHIP 5 NORTH, RANGE 4 EAST OF THE GILA AND SALT RIVER MERIDIAN, MARICOPA COUNTY, ARIZONA, PER DOCUMENT NO. 1995-0751518, RECORDS OF SAID MARICOPA COUNTY, MORE PARTICULARLY DESCRIBED AS FOLLOWS:

THE SOUTH 25.00 FEET OF THE SOUTHEAST QUARTER OF THE NORTHWEST QUARTER OF THE NORTHEAST QUARTER OF THE SOUTHEAST QUARTER OF SECTION 26, TOWNSHIP 5 NORTH, RANGE 4 EAST OF THE GILA AND SALT RIVER MERIDIAN, MARICOPA COUNTY, ARIZONA.

THE ABOVE RIGHT-OF-WAY AREA DESCRIPTION CONTAINS A COMPUTED AREA OF 8,267 SQ. FT. MORE OR LESS AND BEING SUBJECT TO ANY EXISTING EASEMENTS, RESTRICTIONS, RIGHTS-OF-WAY OF RECORD OR OTHERWISE.

PREPARED BY: GLOBAL LAND SURVEYING LLC P.O. BOX 2132 PEORIA, AZ 85380 PROJECT NO. 2307004A

Exhibit C Resolution No. 13056 Page 1 of 1

ATTACHMENT #4

10-AB-2023

ATTACHMENT # 5