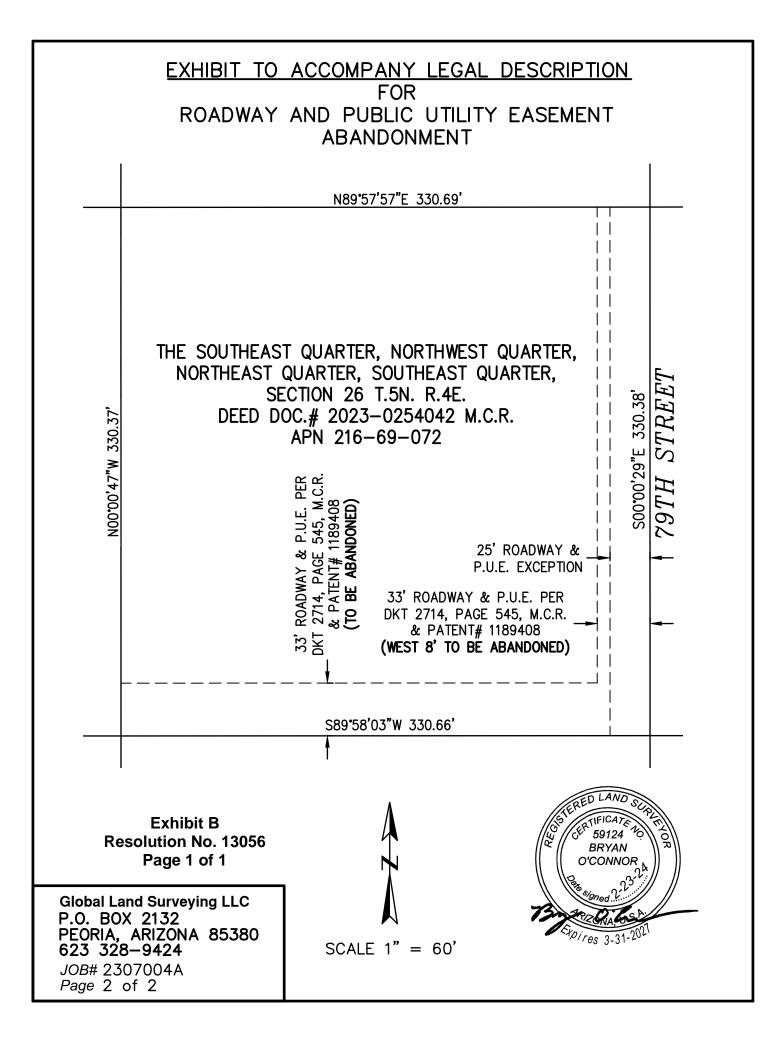

D. The Abandonment Government Land Office Patent Easement are legally described on **Exhibit "A"** and depicted on **Exhibit "B"** attached hereto, and comprise an area of approximately 12,465.82 square-feet. The Abandonment Rights-of-way are legally described on **Exhibit "C"** and depicted on **Exhibit "D"** attached hereto, and comprise an area of approximately 7,641.5 square-feet.

#### EXHIBIT A LEGAL DESCRIPTION FOR ROADWAY AND PUBLIC UTILITY EASEMENT ABANDONMENT

A PORTION OF THE SOUTHEAST QUARTER OF THE NORTHWEST QUARTER OF THE NORTHEAST QUARTER OF THE SOUTHEAST QUARTER OF SECTION 26, TOWNSHIP 5 NORTH, RANGE 4 EAST OF THE GILA AND SALT RIVER MERIDIAN, MARICOPA COUNTY, ARIZONA, PER PATENT NO. 1189408 AND FILED IN DOCKET 2714, PAGE 545, RECORDS OF SAID MARICOPA COUNTY, MORE PARTICULARLY DESCRIBED AS FOLLOWS:

THE SOUTH 33.00 FEET AND THE EAST 33.00 FEET OF THE SOUTHEAST QUARTER OF THE NORTHWEST QUARTER OF THE NORTHEAST QUARTER OF THE SOUTHEAST QUARTER OF SECTION 26, TOWNSHIP 5 NORTH, RANGE 4 EAST OF THE GILA AND SALT RIVER MERIDIAN, MARICOPA COUNTY, ARIZONA; EXCEPT THE EAST 25 FEET THEREOF.

THE ABOVE EASEMENT ABANDONMENT DESCRIPTION CONTAINS A COMPUTED AREA OF 12,466 SQ. FT. MORE OR LESS AND BEING SUBJECT TO ANY EXISTING EASEMENTS, RESTRICTIONS, RIGHTS-OF-WAY OF RECORD OR OTHERWISE.

PREPARED BY: GLOBAL LAND SURVEYING LLC P.O. BOX 2132 PEORIA, AZ 85380 PROJECT NO. 2307004A

Exhibit A Resolution No. 13056 Page 1 of 1