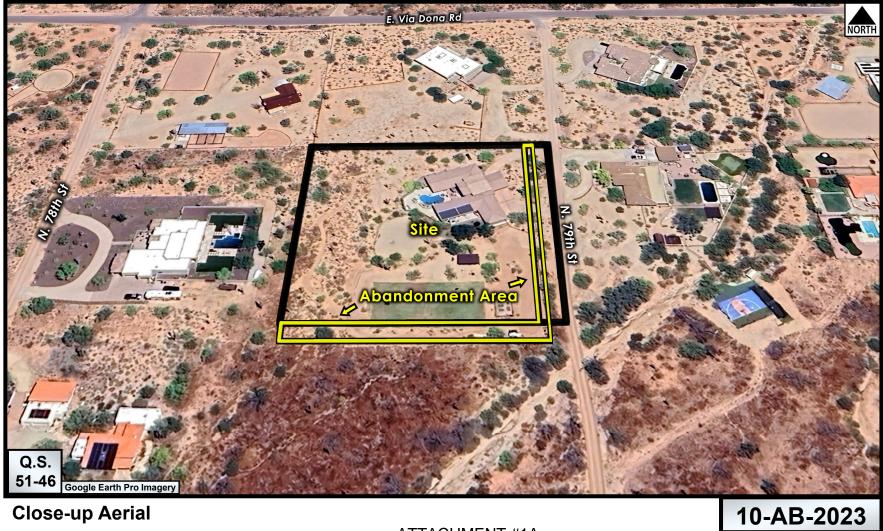

**Close-up Aerial** 

ATTACHMENT #1A

#### **Goal/Purpose of Request**

This request is to abandon the 33 feet of Government Land Office (GLO) easements along the perimeter of two 2.32 +/- acre parcels located at the southeast corner of E. Roy Rogers Drive and N. 79<sup>th</sup> Street (more specifically the east and south sides of APN 216-69-72) and the abandonment of approximately 305 feet of the north 25 feet of E. Roy Rogers right-of-way west of N. 79<sup>th</sup> Street, consistent with the city's Transportation Master Plan and Desert Foothills Local Area Infrastructure Plan. The proposed abandonments will accommodate a single-family residence on the subject property.

The subject portion of Public Right-of-Way (ROW), located along the southern boundary of the parcel, was dedicated in September 1995, through recorded document number 1995/0751518. Currently that portion of ROW is unimproved. The corresponding 20-feet of that ROW on the lot to the south of the subject property never dedicated to the City.

#### **Public Utilities**

The public utilities have been notified of the applicant's request. The utility companies have indicated that there are no conflicts with the proposed abandonment and support the abandonment. A water and sewer facilities easement will be retained over the southern 10-feet of E Roy Rogers Drive alignment abandonment area.