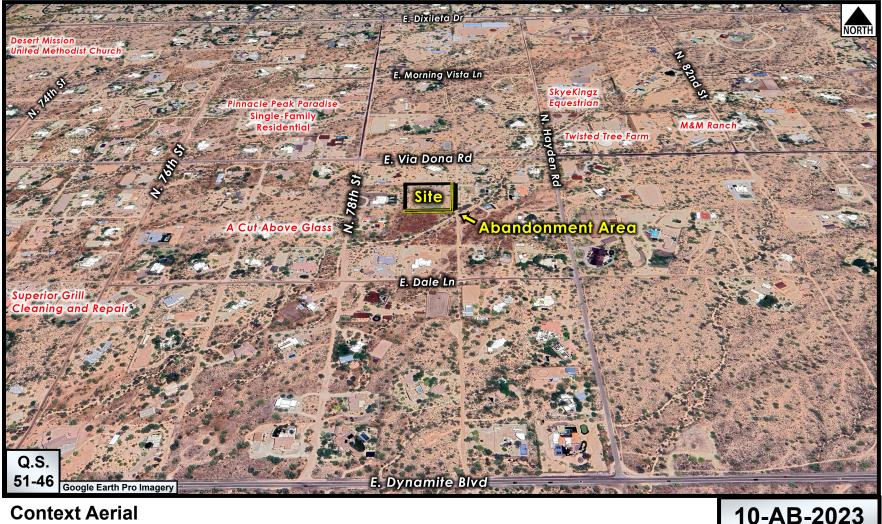

#### Context

The subject property is located at the northeast corner of E. Roy Rogers Drive and N 79<sup>th</sup> St. The site is generally located west of N. Hayden Road and north of E. Dynamite Boulevard. Please refer to the context graphics attached.

## **ATTACHMENTS**

- 1. Context Aerial
- 1A. Aerial Close-Up
- 2. Applicant's Narrative
- Resolution No. 13056

   Exhibit A: Legal Graphic
   Exhibit B: Legal Description
   Exhibit C: Legal Graphic
   Exhibit D: Legal Description
   Exhibit E: Depiction of subject parcel
- 4. Zoning Aerial
- 5. Dedications Graphic
- 6. Neighborhood Outreach
- 7. City Notification Map