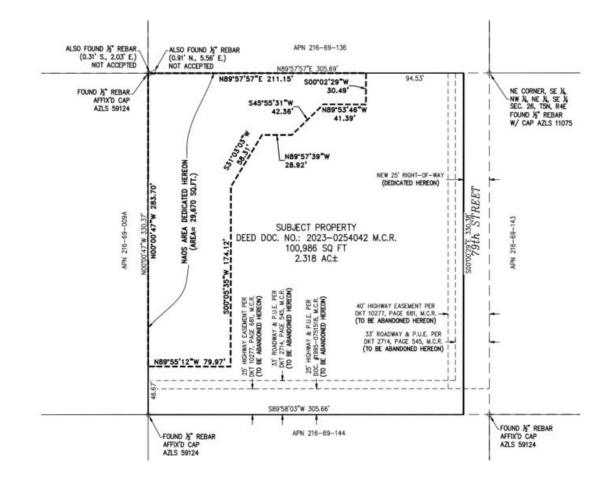

D. The Abandonment Government Land Office Patent Easement are legally described on **Exhibit "A"** and depicted on **Exhibit "B"** attached hereto, and comprise an area of approximately 12,465.82 square-feet. The Abandonment Rights-of-way are legally described on **Exhibit "C"** and depicted on **Exhibit "D"** attached hereto, and comprise an area of approximately 7,641.5 square-feet.

#### EXHIBIT A LEGAL DESCRIPTION FOR ROADWAY AND PUBLIC UTILITY EASEMENT ABANDONMENT

A PORTION OF THE SOUTHEAST QUARTER OF THE NORTHWEST QUARTER OF THE NORTHEAST QUARTER OF THE SOUTHEAST QUARTER OF SECTION 26, TOWNSHIP 5 NORTH, RANGE 4 EAST OF THE GILA AND SALT RIVER MERIDIAN, MARICOPA COUNTY, ARIZONA, PER PATENT NO. 1189408 AND FILED IN DOCKET 2714, PAGE 545, RECORDS OF SAID MARICOPA COUNTY, MORE PARTICULARLY DESCRIBED AS FOLLOWS:

THE SOUTH 33.00 FEET AND THE EAST 33.00 FEET OF THE SOUTHEAST QUARTER OF THE NORTHWEST QUARTER OF THE NORTHEAST QUARTER OF THE SOUTHEAST QUARTER OF SECTION 26, TOWNSHIP 5 NORTH, RANGE 4 EAST OF THE GILA AND SALT RIVER MERIDIAN, MARICOPA COUNTY, ARIZONA; EXCEPT THE EAST 25 FEET THEREOF.

THE ABOVE EASEMENT ABANDONMENT DESCRIPTION CONTAINS A COMPUTED AREA OF 12,466 SQ. FT. MORE OR LESS AND BEING SUBJECT TO ANY EXISTING EASEMENTS, RESTRICTIONS, RIGHTS-OF-WAY OF RECORD OR OTHERWISE.

PREPARED BY: GLOBAL LAND SURVEYING LLC P.O. BOX 2132 PEORIA, AZ 85380 PROJECT NO. 2307004A

#### **EXHIBIT C LEGAL DESCRIPTION** FOR RIGHT-OF-WAY ABANDONMENT

A PORTION OF THE SOUTHEAST QUARTER OF THE NORTHWEST QUARTER OF THE NORTHEAST QUARTER OF THE SOUTHEAST QUARTER OF SECTION 26, TOWNSHIP 5 NORTH, RANGE 4 EAST OF THE GILA AND SALT RIVER MERIDIAN, MARICOPA COUNTY, ARIZONA, PER DOCUMENT NO. 1995-0751518, RECORDS OF SAID MARICOPA COUNTY, MORE PARTICULARLY DESCRIBED AS FOLLOWS:

THE SOUTH 25.00 FEET OF THE SOUTHEAST QUARTER OF THE NORTHWEST QUARTER OF THE NORTHEAST QUARTER OF THE SOUTHEAST QUARTER OF SECTION 26, TOWNSHIP 5 NORTH, RANGE 4 EAST OF THE GILA AND SALT RIVER MERIDIAN, MARICOPA COUNTY, ARIZONA.

THE ABOVE RIGHT-OF-WAY AREA DESCRIPTION CONTAINS A COMPUTED AREA OF 8,267 SQ. FT. MORE OR LESS AND BEING SUBJECT TO ANY EXISTING EASEMENTS, RESTRICTIONS, RIGHTS-OF-WAY OF RECORD OR OTHERWISE.

PREPARED BY: GLOBAL LAND SURVEYING LLC P.O. BOX 2132 PEORIA, AZ 85380 PROJECT NO. 2307004A