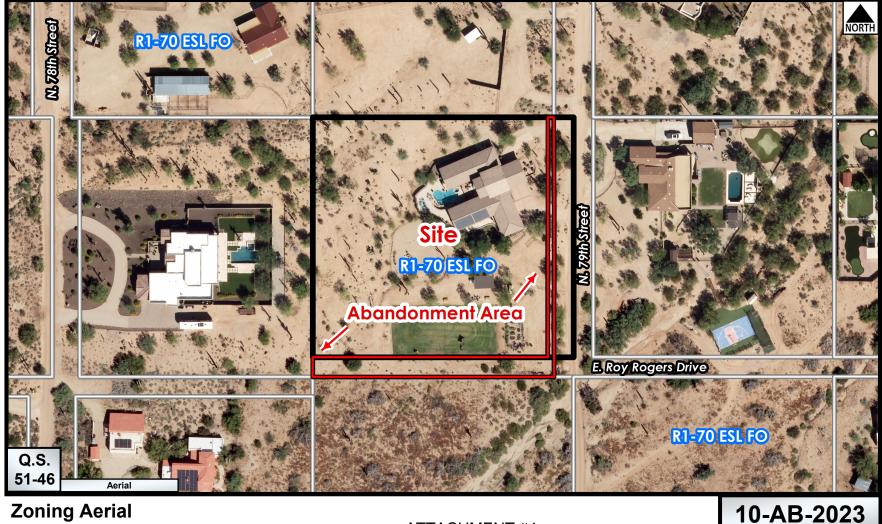

#### **Request to consider the following:**

 A recommendation to City Council regarding a request by owner to abandon the western 8-footwide portion of a 33-foot-wide GLO Patent Easement along the eastern property boundary and the 33-foot-wide GLO Patent Easement along the southern property boundary and the 25-footwide Roy Rogers Drive Right-of-Way along the southern property boundary, of a property with Single-Family Residential Environmentally Sensitive Lands Foothills Overlay (R1-70 ESL FO) zoning located at 28848 N 79th Street. Owner to dedicate property interests to the City.

#### **Goal/Purpose of Request**

This request is to abandon the 33 feet of Government Land Office (GLO) easements along the perimeter of two 2.32 +/- acre parcels located at the southeast corner of E. Roy Rogers Drive and N. 79<sup>th</sup> Street (more specifically the east and south sides of APN 216-69-72) and the abandonment of approximately 305 feet of the north 25 feet of E. Roy Rogers right-of-way west of N. 79<sup>th</sup> Street, consistent with the city's Transportation Master Plan and Desert Foothills Local Area Infrastructure Plan. The proposed abandonments will accommodate a single-family residence on the subject property.

#### Context

The subject property is located at the northeast corner of E. Roy Rogers Drive and N 79<sup>th</sup> St. The site is generally located west of N. Hayden Road and north of E. Dynamite Boulevard. Please refer to the context graphics attached.