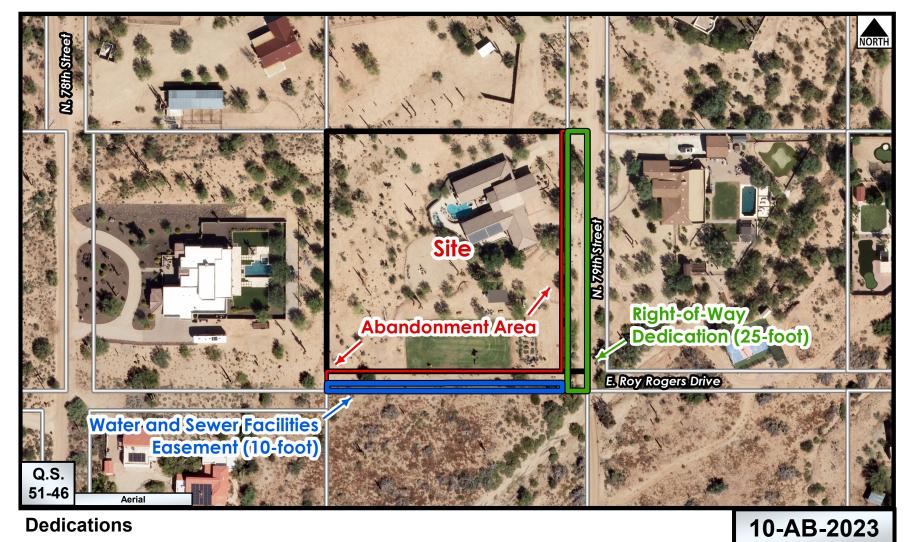

#### **Public Utilities**

The public utilities have been notified of the applicant's request. The utility companies have indicated that there are no conflicts with the proposed abandonment and support the abandonment. A water and sewer facilities easement will be retained over the southern 10-feet of E Roy Rogers Drive alignment abandonment area.

- 1. The property owner dedicate a 25-foot-wide right-of-way for N. 79<sup>th</sup> Street
- 2. The property owner dedicate a 10-foot-wide water and sewer facilities easement
- 3. The property owner pay the combined total amount of \$6,232.91 as compensation to the city for the abandonment of right-of-way.

3.2 The owner has delivered to City a deed, plat or other instrument that dedicates to City, in accordance with City specifications, a 10-foot-wide water and sewer facilities easement over the southern portion of Owner's parcel.

3.3 The owner has delivered to City a deed, plat or other instrument that dedicates to City, in accordance with City specifications, a 25-foot-wide Right-of-way over the eastern portion of Owner's parcel, along 79<sup>th</sup> Street alignment.