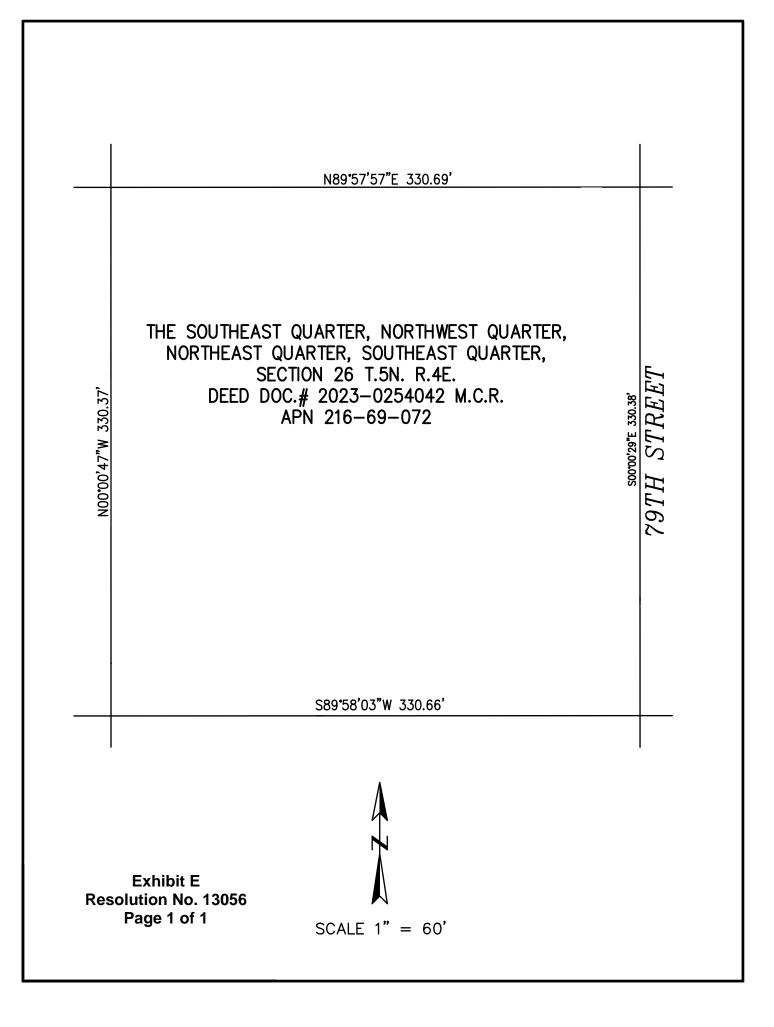

E. The Abandonment Rights-of-way fall within, serve, affect or are near a parcel comprising approximately 2.32 acres ("Owner's Parcel"), as depicted on **Exhibit** "**E**" attached hereto.

F. The Council finds that, subject to the conditions, requirements, reservations and limitations of this resolution, the Abandonment Rights-of-way are no longer necessary for public use.

#### EXHIBIT A LEGAL DESCRIPTION FOR ROADWAY AND PUBLIC UTILITY EASEMENT ABANDONMENT

A PORTION OF THE SOUTHEAST QUARTER OF THE NORTHWEST QUARTER OF THE NORTHEAST QUARTER OF THE SOUTHEAST QUARTER OF SECTION 26, TOWNSHIP 5 NORTH, RANGE 4 EAST OF THE GILA AND SALT RIVER MERIDIAN, MARICOPA COUNTY, ARIZONA, PER PATENT NO. 1189408 AND FILED IN DOCKET 2714, PAGE 545, RECORDS OF SAID MARICOPA COUNTY, MORE PARTICULARLY DESCRIBED AS FOLLOWS:

THE SOUTH 33.00 FEET AND THE EAST 33.00 FEET OF THE SOUTHEAST QUARTER OF THE NORTHWEST QUARTER OF THE NORTHEAST QUARTER OF THE SOUTHEAST QUARTER OF SECTION 26, TOWNSHIP 5 NORTH, RANGE 4 EAST OF THE GILA AND SALT RIVER MERIDIAN, MARICOPA COUNTY, ARIZONA; EXCEPT THE EAST 25 FEET THEREOF.

THE ABOVE EASEMENT ABANDONMENT DESCRIPTION CONTAINS A COMPUTED AREA OF 12,466 SQ. FT. MORE OR LESS AND BEING SUBJECT TO ANY EXISTING EASEMENTS, RESTRICTIONS, RIGHTS-OF-WAY OF RECORD OR OTHERWISE.

PREPARED BY: GLOBAL LAND SURVEYING LLC P.O. BOX 2132 PEORIA, AZ 85380 PROJECT NO. 2307004A

#### **EXHIBIT C LEGAL DESCRIPTION** FOR RIGHT-OF-WAY ABANDONMENT

A PORTION OF THE SOUTHEAST QUARTER OF THE NORTHWEST QUARTER OF THE NORTHEAST QUARTER OF THE SOUTHEAST QUARTER OF SECTION 26, TOWNSHIP 5 NORTH, RANGE 4 EAST OF THE GILA AND SALT RIVER MERIDIAN, MARICOPA COUNTY, ARIZONA, PER DOCUMENT NO. 1995-0751518, RECORDS OF SAID MARICOPA COUNTY, MORE PARTICULARLY DESCRIBED AS FOLLOWS:

THE SOUTH 25.00 FEET OF THE SOUTHEAST QUARTER OF THE NORTHWEST QUARTER OF THE NORTHEAST QUARTER OF THE SOUTHEAST QUARTER OF SECTION 26, TOWNSHIP 5 NORTH, RANGE 4 EAST OF THE GILA AND SALT RIVER MERIDIAN, MARICOPA COUNTY, ARIZONA.

THE ABOVE RIGHT-OF-WAY AREA DESCRIPTION CONTAINS A COMPUTED AREA OF 8,267 SQ. FT. MORE OR LESS AND BEING SUBJECT TO ANY EXISTING EASEMENTS, RESTRICTIONS, RIGHTS-OF-WAY OF RECORD OR OTHERWISE.

PREPARED BY: GLOBAL LAND SURVEYING LLC P.O. BOX 2132 PEORIA, AZ 85380 PROJECT NO. 2307004A