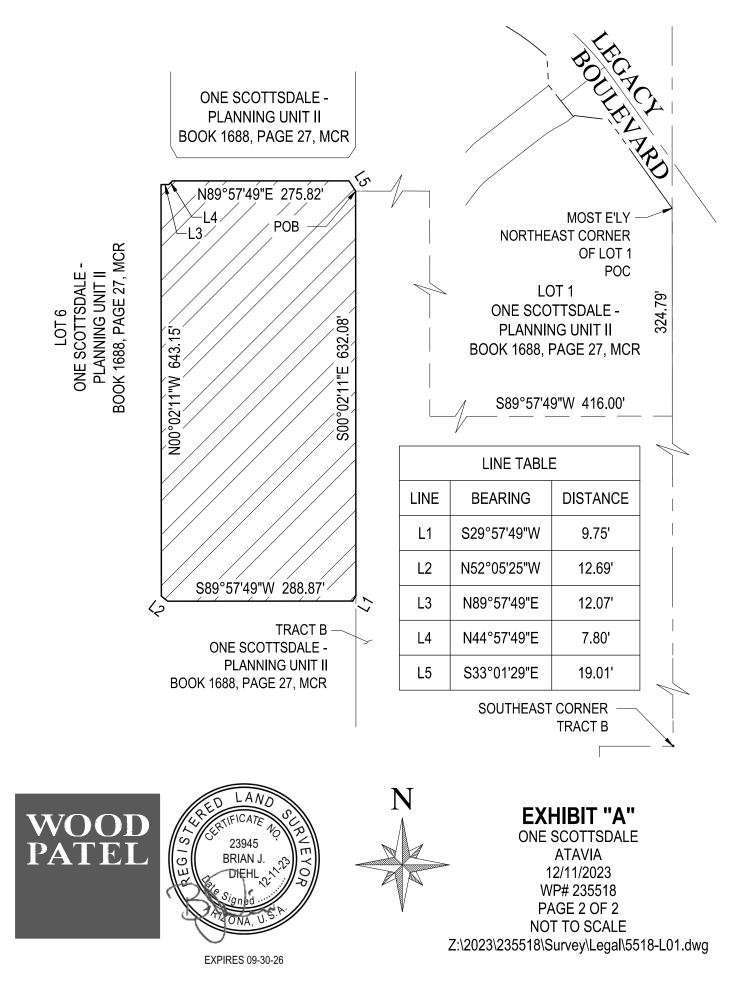

## LEGAL DESCRIPTION One Scottsdale Atavia

A portion of Lot 6, One Scottsdale Planning Unit II, recorded in Book 1688, page 27, Maricopa County Records (MCR), lying within Section 26, Township 4 North, Range 4 East, of the Gila and Salt River Meridian, Maricopa County, Arizona, more particularly described as follows:

**COMMENCING** at the most easterly northeast corner of Lot 1, said One Scottsdale Planning Unit II, from which the southeast corner of Tract B, said One Scottsdale Planning Unit II, bears South 00°02'11" East (basis of bearing), a distance of 1898.22 feet;

**THENCE** along the east line of said One Scottsdale Planning Unit II, South 00°02'11" East, a distance of 324.79 feet;

**THENCE** leaving said east line, South 89°57'49" West, a distance of 416.00 feet, to the west line of Tract B, said One Scottsdale Planning Unit II and the **POINT OF BEGINNING**;

THENCE along said west line, South 00°02'11" East, a distance of 632.08 feet;

THENCE leaving said west line, South 29°57'49" West, a distance of 9.75 feet;

THENCE South 89°57'49" West, a distance of 288.87 feet;

**THENCE** North 52°05'25" West, a distance of 12.69 feet;

**THENCE** North 00°02'11" West, a distance of 643.15 feet;

**THENCE** North 89°57'49" East, a distance of 12.07 feet;

**THENCE** North 44°57'49" East, a distance of 7.80 feet;

**THENCE** North 89°57'49" East, a distance of 275.82 feet;

THENCE South 33°01'29" East, a distance of 19.01 feet, to the POINT OF BEGINNING.

Containing 199,185 square feet or 4.5727 acres, more or less.