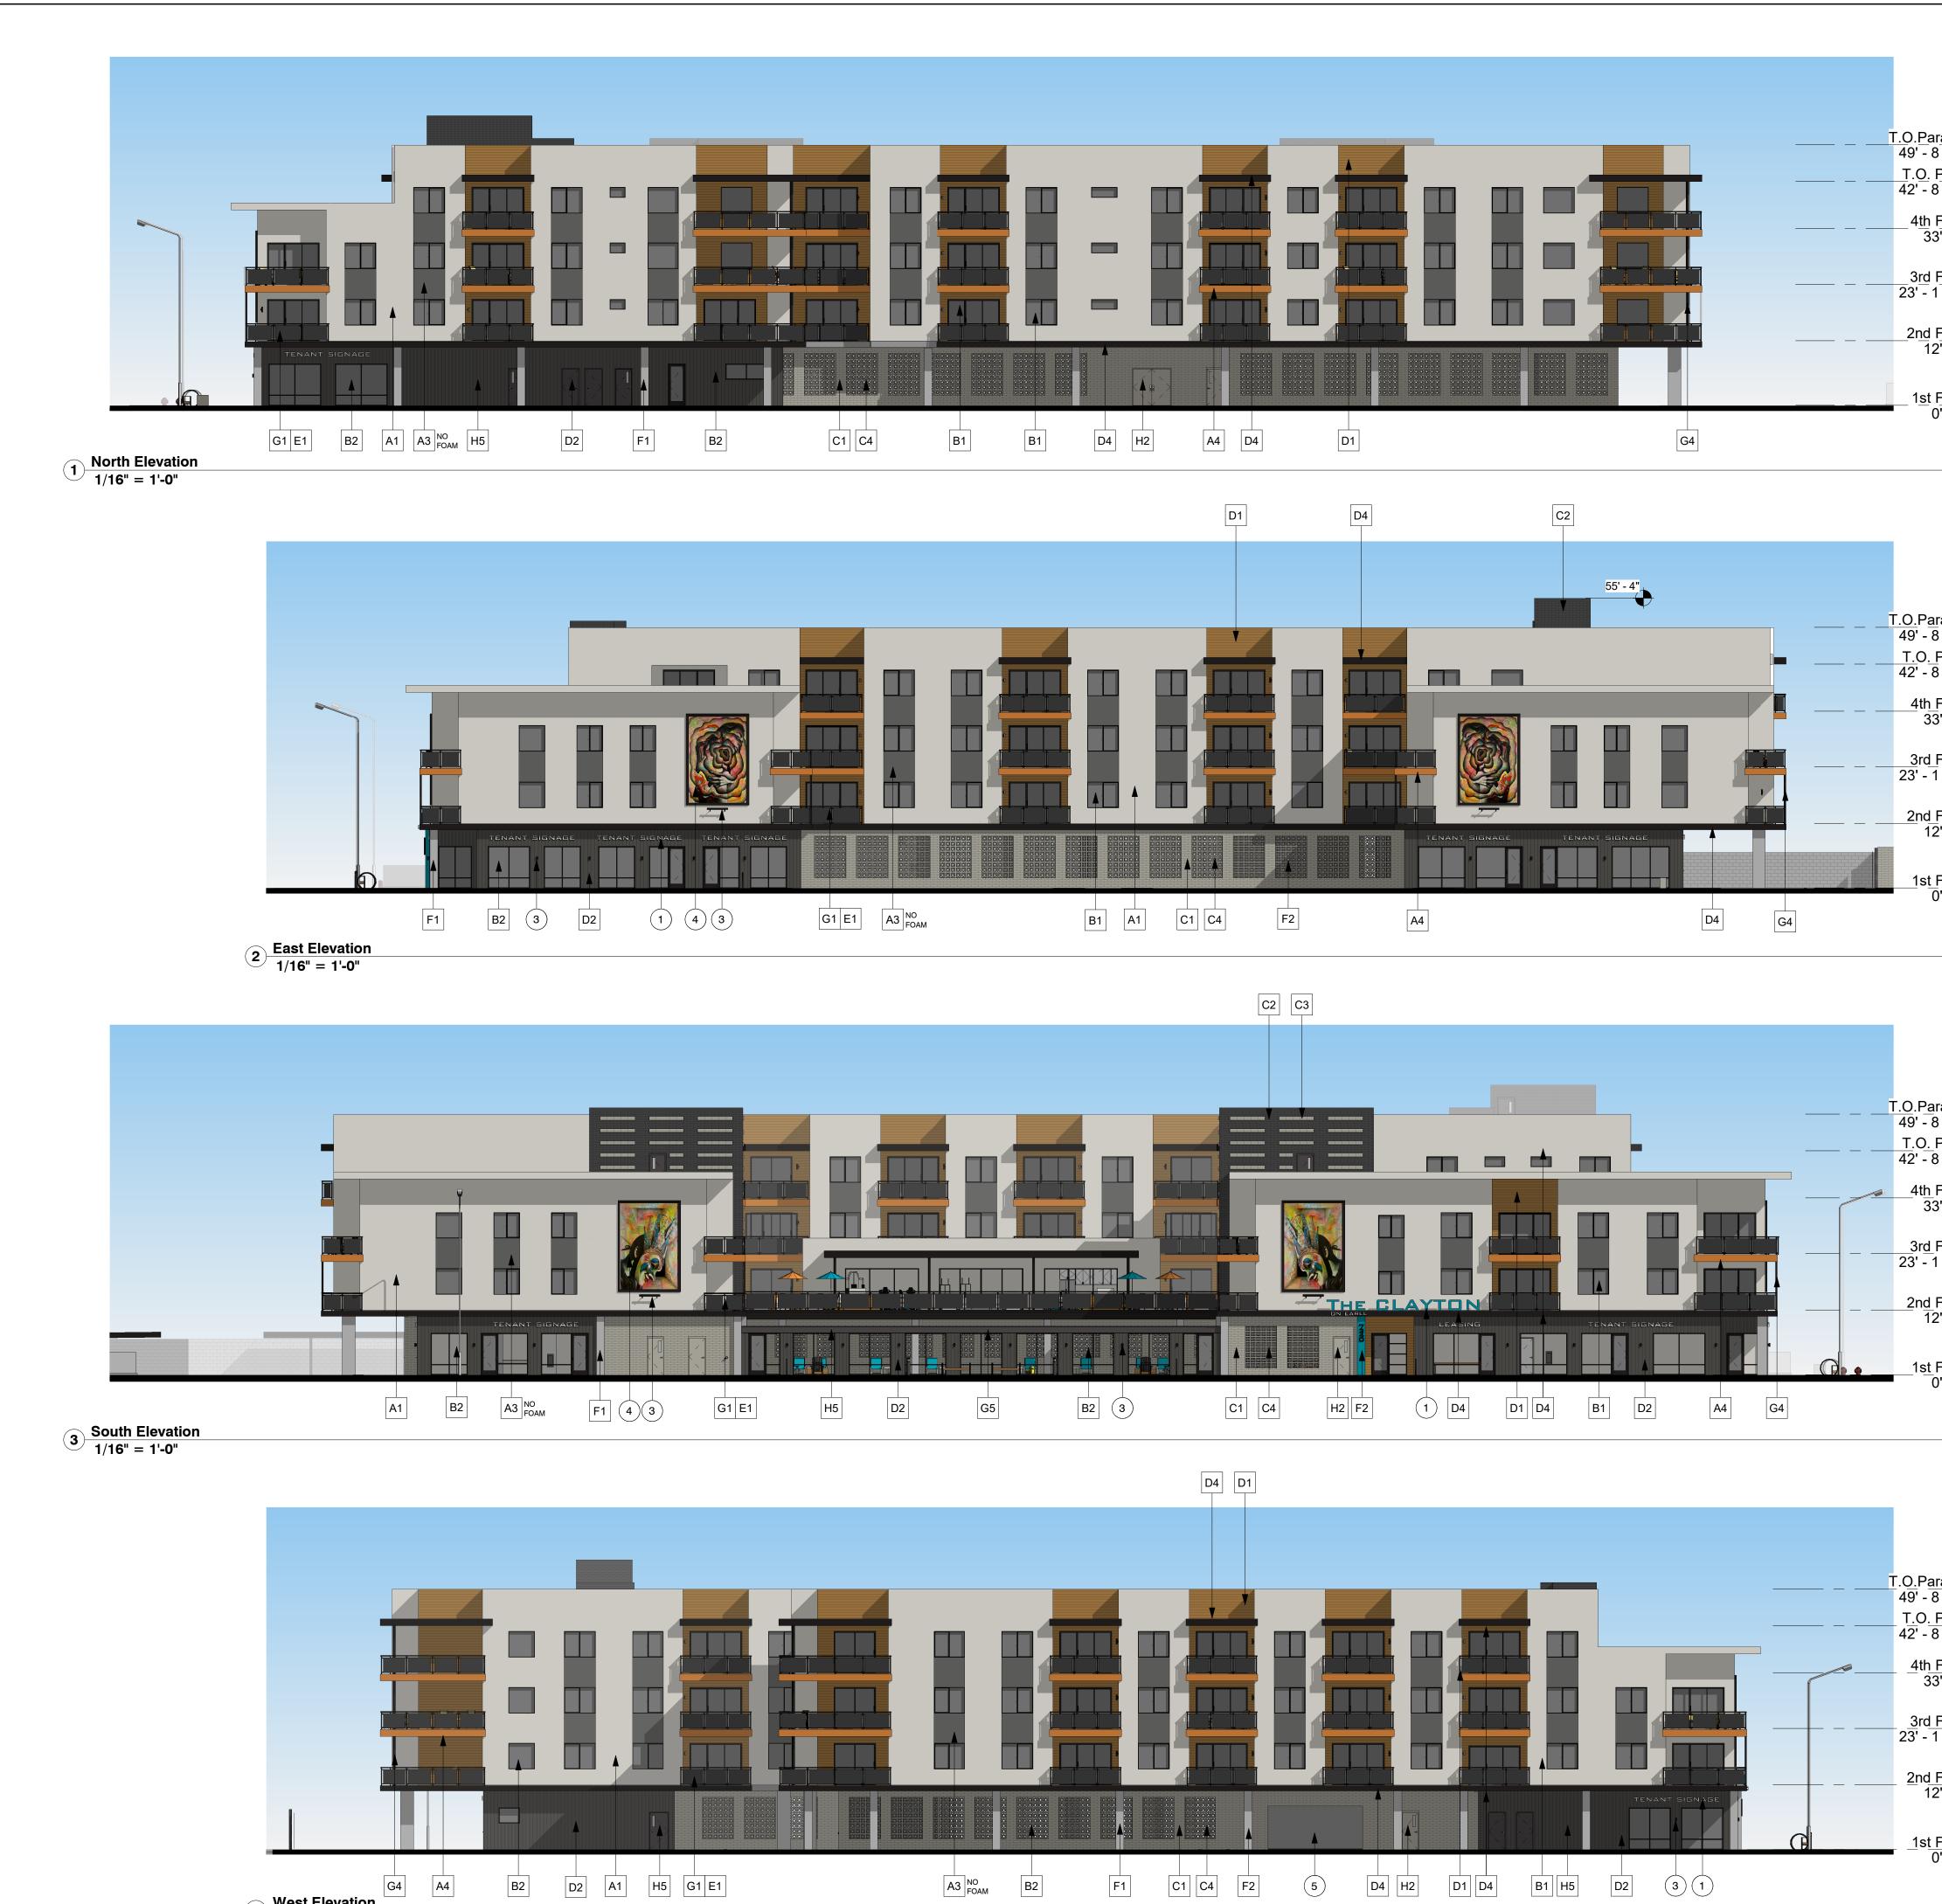

|                                     | KEYNOTES #                                                                                                                                                                                                                                                                                                                                                                                                                                                                                                                                                                                                                                                                                                                                                                                                                                                                                                     |                                                                                                                                                                                                                                                                                                                                         |
|-------------------------------------|----------------------------------------------------------------------------------------------------------------------------------------------------------------------------------------------------------------------------------------------------------------------------------------------------------------------------------------------------------------------------------------------------------------------------------------------------------------------------------------------------------------------------------------------------------------------------------------------------------------------------------------------------------------------------------------------------------------------------------------------------------------------------------------------------------------------------------------------------------------------------------------------------------------|-----------------------------------------------------------------------------------------------------------------------------------------------------------------------------------------------------------------------------------------------------------------------------------------------------------------------------------------|
|                                     | <ol> <li>BUILDING/TENANT SIGNAGE - UNDER SPEARATE PERMIT AND SUBMITTAL</li> <li>12"H ADDRESS NUMBERS - INDIVIDUALLY MOUNTED - COLOR: BLACK</li> <li>WALL MOUNTED LIGHT FIXTURE - SEE ELECTRICAL/PHOTOMETRICS</li> <li>PAINTED MURAL - IMAGE BY SELECTED ARTIST - EXACT IMAGE TBD</li> <li>HIGH SPEED ROLLING DOOR - 'RYTECH SPIRAL LH' - FACTORY FINISH SILVER</li> <li>7.</li> </ol>                                                                                                                                                                                                                                                                                                                                                                                                                                                                                                                          | HOMES, LL<br>5524 N 4TH STREET<br>PHOENIX, AZ 85012<br>PH: 602-505-2525                                                                                                                                                                                                                                                                 |
| ar <u>apet</u><br>8 7/8" ①<br>Plate | 8.<br>9.<br>10.                                                                                                                                                                                                                                                                                                                                                                                                                                                                                                                                                                                                                                                                                                                                                                                                                                                                                                | HOENIX,<br>PH: 602-1                                                                                                                                                                                                                                                                                                                    |
| 8 7/8" 🔽<br>Floor                   | <b>GENERAL NOTES</b> 1. ALL CONTROL JOINTS & REVEALS TO TERMINATE ON INSIDE CORNERS ONLY                                                                                                                                                                                                                                                                                                                                                                                                                                                                                                                                                                                                                                                                                                                                                                                                                       | <sup>∞</sup> <sup>∞</sup> <sup>∞</sup> <sup>∞</sup>                                                                                                                                                                                                                                                                                     |
| 3' - 9" 🖤                           | <ol> <li>ALL STUCCO COLOR CHANGES TO TERMINATE ON INSIDE CORNERS ONLY.</li> <li>PAINT ALL EXTERIOR MOUNTED ELECTRICAL AND MECHANICAL PANELS/BOXES TO<br/>MATCH ADJACENT SURFACE OF THE BUILDING.</li> </ol>                                                                                                                                                                                                                                                                                                                                                                                                                                                                                                                                                                                                                                                                                                    |                                                                                                                                                                                                                                                                                                                                         |
| Floor<br>1 1/8"                     | <ol> <li>PAINT ALL VENTS, FLASHING, ETC. TO MATCH ADJ. BUILDING COLOR U.N.O.</li> <li>ALL EXPOSED DRYER AND EXHAUST VENTS TO BE ALIGNED HORIZONTALLY (AT EACH<br/>FLOOR), AND VERTICALLY (FROM FLOOR TO FLOOR) AND PAINTED TO MATCH ADJACENT<br/>STUCCO COLOR</li> </ol>                                                                                                                                                                                                                                                                                                                                                                                                                                                                                                                                                                                                                                       |                                                                                                                                                                                                                                                                                                                                         |
| 2' - 4"                             | MATERIALS / COLORS X                                                                                                                                                                                                                                                                                                                                                                                                                                                                                                                                                                                                                                                                                                                                                                                                                                                                                           |                                                                                                                                                                                                                                                                                                                                         |
| Floor<br>0' - 0"                    | STUCCO:         STUCCO SYSTEM TO BE 'WESTERN 1-KOTE (CRS)' OVER 1" INSULATION BOARD, WITH 'FINE'         INTEGRAL COLORED FINISH TO MATCH PAINT COLOR SPECIFIED. SYSTEM TO BE INSTALLED         OVER 'TYVEK' WATER RESISTIVE BARRIER, PER THE FOLLOWING EVALUATION REPORTS:         UES-382       WESTERN 1-KOTE STUCCO SYSTEM         ESR-2375       DUPONT TYVEK 'STUCCOWRAP'         A1       MAIN FIELD       P1         DE6226       FOGGY DAY       LRV 70         A2       ACCENT       P2         DE1625       RECLAIMED WOOD       LRV 47         A3       ACCENT       P3         DE6377       BOAT ANCHOR       LRV 14         A4       ACCENT       P4       DE5229         CLAY TERRACE       LRV 29         ALUMINUM DOORS AND WINDOWS:       E         B1       RESIDENTIAL ALUMINUM WINDOW AND/OR SLIDING GLASS PATIO DOORS         MILGARD A250 THERMALLY IMPROVED ALUMINUM - BRONZE ANODIZED | Clayton                                                                                                                                                                                                                                                                                                                                 |
| arapet<br>8 7/8" ①<br>Plate         | WINDOWS TO HAVE DUAL INSULATED GLAZING WITH SUNCOAT LOW-E<br>MIN U-FACTOR: 0.41 MIN. SHGC: .31<br>B2 STOREFRONT DOOR/WINDOW SYSTEM<br>ARCADIA AB-7 STD DARK BRONZE ANODIZED<br>STOREFRONT GLAZING TO BE 1" DUAL INSULATED CLEAR GLAZING<br>MIN. U-FACTOR: 0.50 FIXED / .83 ENTRANCE DOOR MIN. SHGC: 0.25                                                                                                                                                                                                                                                                                                                                                                                                                                                                                                                                                                                                       | z                                                                                                                                                                                                                                                                                                                                       |
| 8 7/8"                              | MASONRY: 'SUPERLITE - PRECISION', INTEGRAL COLOR, RAKED JOINTS<br>C1 8X4X16 PEBBLE BEACH<br>C2 8X4X16 BLACK MOUNTAIN                                                                                                                                                                                                                                                                                                                                                                                                                                                                                                                                                                                                                                                                                                                                                                                           | D<br>T<br>O                                                                                                                                                                                                                                                                                                                             |
| 3' - 9"                             | C310X4X16PEBBLE BEACHOFFSET CORE SHADOW BLOCKC44X12X12PEBBLE BEACHSQUARE ON SQUARE DECORATIVE BLOCK                                                                                                                                                                                                                                                                                                                                                                                                                                                                                                                                                                                                                                                                                                                                                                                                            |                                                                                                                                                                                                                                                                                                                                         |
| _Fl <u>oor</u><br>1 1/8" ①          | METAL PANEL SIDING:MANUFACTURERSIZECOLORD1WOOD GRAIN SIDING'FASTPLANK'6" PLANKLIGHT CHERRYD2WOOD GRAIN SIDING'WESTERN STATES MR' 8" PLANKBURNT WOOD                                                                                                                                                                                                                                                                                                                                                                                                                                                                                                                                                                                                                                                                                                                                                            | CLA<br>On Earl                                                                                                                                                                                                                                                                                                                          |
| Floor<br>2' - 4"                    | METAL FACIA:     CUSTOM     DARK BRONZE ANODIZED ALUMINUM       D4     BACONY ROOF AND PODIUM EDGE                                                                                                                                                                                                                                                                                                                                                                                                                                                                                                                                                                                                                                                                                                                                                                                                             | he                                                                                                                                                                                                                                                                                                                                      |
| Floor<br>0' - 0"                    | BALCONY RAILING AND REFUSE GATE SCREEN PANELS: 'EQUITONE' FIBER CEMENT PANELS         E1       CUT TO SIZE       EQUITONE       (TECTIVA)       COLOR TE 85         CONCRETE:       CAST IN PLACE       TEXTURE       COLOR                                                                                                                                                                                                                                                                                                                                                                                                                                                                                                                                                                                                                                                                                    |                                                                                                                                                                                                                                                                                                                                         |
|                                     | F2COLUMNSMOOTHPAINTED P6 DET546 OASISLRV 29F3BUILDING WALLSMOOTHNATURAL GRAYF4RETAINING WALLTEXTUREDNATURAL GRAYF1TZGERALS FORMLINERS:PATTERN 16927 GRAPE STAKE - ROUGH SPLIT PLANK -<br>VERTICALSTEEL:G1RAILING/GUARDRAILPAINTED P5DE6385BLACK BEANLRV 7G2SHADE CANOPYPAINTED P5DE6385BLACK BEANLRV 7G3GATEPAINTED P5DE6385BLACK BEANLRV 7G4COLUMNPAINTED P5DE6385BLACK BEANLRV 7G5BEAMPAINTED P5DE6385BLACK BEANLRV 7                                                                                                                                                                                                                                                                                                                                                                                                                                                                                        | Revisions#DescriptionDate                                                                                                                                                                                                                                                                                                               |
| arapet<br>8 7/8"<br>Plate           | DOORS:H1HALLOW METAL DOORPAINTEDP1DE6226FOGGY DAYLRV 70H2HALLOW METAL DOORPAINTEDP2DET625RECLAIMED WOODLRV 47H3HALLOW METAL DOORPAINTEDP3DE6377BOAT ANCHORLRV 14H5HALLOW METAL DOORPAINTEDP5DE6385BLACK BEANLRV 7                                                                                                                                                                                                                                                                                                                                                                                                                                                                                                                                                                                                                                                                                              |                                                                                                                                                                                                                                                                                                                                         |
| 8 7/8" U                            |                                                                                                                                                                                                                                                                                                                                                                                                                                                                                                                                                                                                                                                                                                                                                                                                                                                                                                                |                                                                                                                                                                                                                                                                                                                                         |
| 3' - 9"                             |                                                                                                                                                                                                                                                                                                                                                                                                                                                                                                                                                                                                                                                                                                                                                                                                                                                                                                                |                                                                                                                                                                                                                                                                                                                                         |
| 1 1/8"                              |                                                                                                                                                                                                                                                                                                                                                                                                                                                                                                                                                                                                                                                                                                                                                                                                                                                                                                                |                                                                                                                                                                                                                                                                                                                                         |
| F <u>loor</u><br>2' - 4"            |                                                                                                                                                                                                                                                                                                                                                                                                                                                                                                                                                                                                                                                                                                                                                                                                                                                                                                                | OWNERSHIP OF<br>DOCUMENTS<br>DRAWINGS AND SPECIFICATIONS AS                                                                                                                                                                                                                                                                             |
| Floor<br>0' - 0"                    |                                                                                                                                                                                                                                                                                                                                                                                                                                                                                                                                                                                                                                                                                                                                                                                                                                                                                                                | INSTRUMENTS OF SERVICE ARE AND<br>SHALL REMAIN THE PROPERTY OF THE<br>ARCHITECT WHETHER THE PROJECT<br>FOR WHICH THEY WERE PREPARED IS<br>EXECUTED OR NOT. THEY ARE NOT TO<br>BE USED ON OTHER PROJECTS OR<br>EXTENSIONS TO THIS PROJECT EXCEPT<br>BY AGREEMENT IN WRITING AND WITH<br>APPROPRIATE COMPENSATION TO K & I<br>HOMES, LLC. |
|                                     | KEY PLAN                                                                                                                                                                                                                                                                                                                                                                                                                                                                                                                                                                                                                                                                                                                                                                                                                                                                                                       | ISSUE DATE: 07/26/24                                                                                                                                                                                                                                                                                                                    |
| arapet_                             |                                                                                                                                                                                                                                                                                                                                                                                                                                                                                                                                                                                                                                                                                                                                                                                                                                                                                                                | NOTE NOTE SOLUTION                                                                                                                                                                                                                                                                                                                      |
| 8 7/8"<br><u>Plate</u><br>8 7/8"    |                                                                                                                                                                                                                                                                                                                                                                                                                                                                                                                                                                                                                                                                                                                                                                                                                                                                                                                | expires 331-2022                                                                                                                                                                                                                                                                                                                        |
| <u>Floor</u><br>3' - 9"             |                                                                                                                                                                                                                                                                                                                                                                                                                                                                                                                                                                                                                                                                                                                                                                                                                                                                                                                | SHEET TITLE:<br>Elevations                                                                                                                                                                                                                                                                                                              |
| <u>Floor</u><br>1 1/8"              |                                                                                                                                                                                                                                                                                                                                                                                                                                                                                                                                                                                                                                                                                                                                                                                                                                                                                                                | SHEET NUMBER:                                                                                                                                                                                                                                                                                                                           |
| 1 1/8"<br><u>Floor</u><br>2' - 4"   |                                                                                                                                                                                                                                                                                                                                                                                                                                                                                                                                                                                                                                                                                                                                                                                                                                                                                                                | A3.1                                                                                                                                                                                                                                                                                                                                    |
| Floor<br>0' - 0"                    |                                                                                                                                                                                                                                                                                                                                                                                                                                                                                                                                                                                                                                                                                                                                                                                                                                                                                                                |                                                                                                                                                                                                                                                                                                                                         |
|                                     |                                                                                                                                                                                                                                                                                                                                                                                                                                                                                                                                                                                                                                                                                                                                                                                                                                                                                                                | Re-Zone                                                                                                                                                                                                                                                                                                                                 |