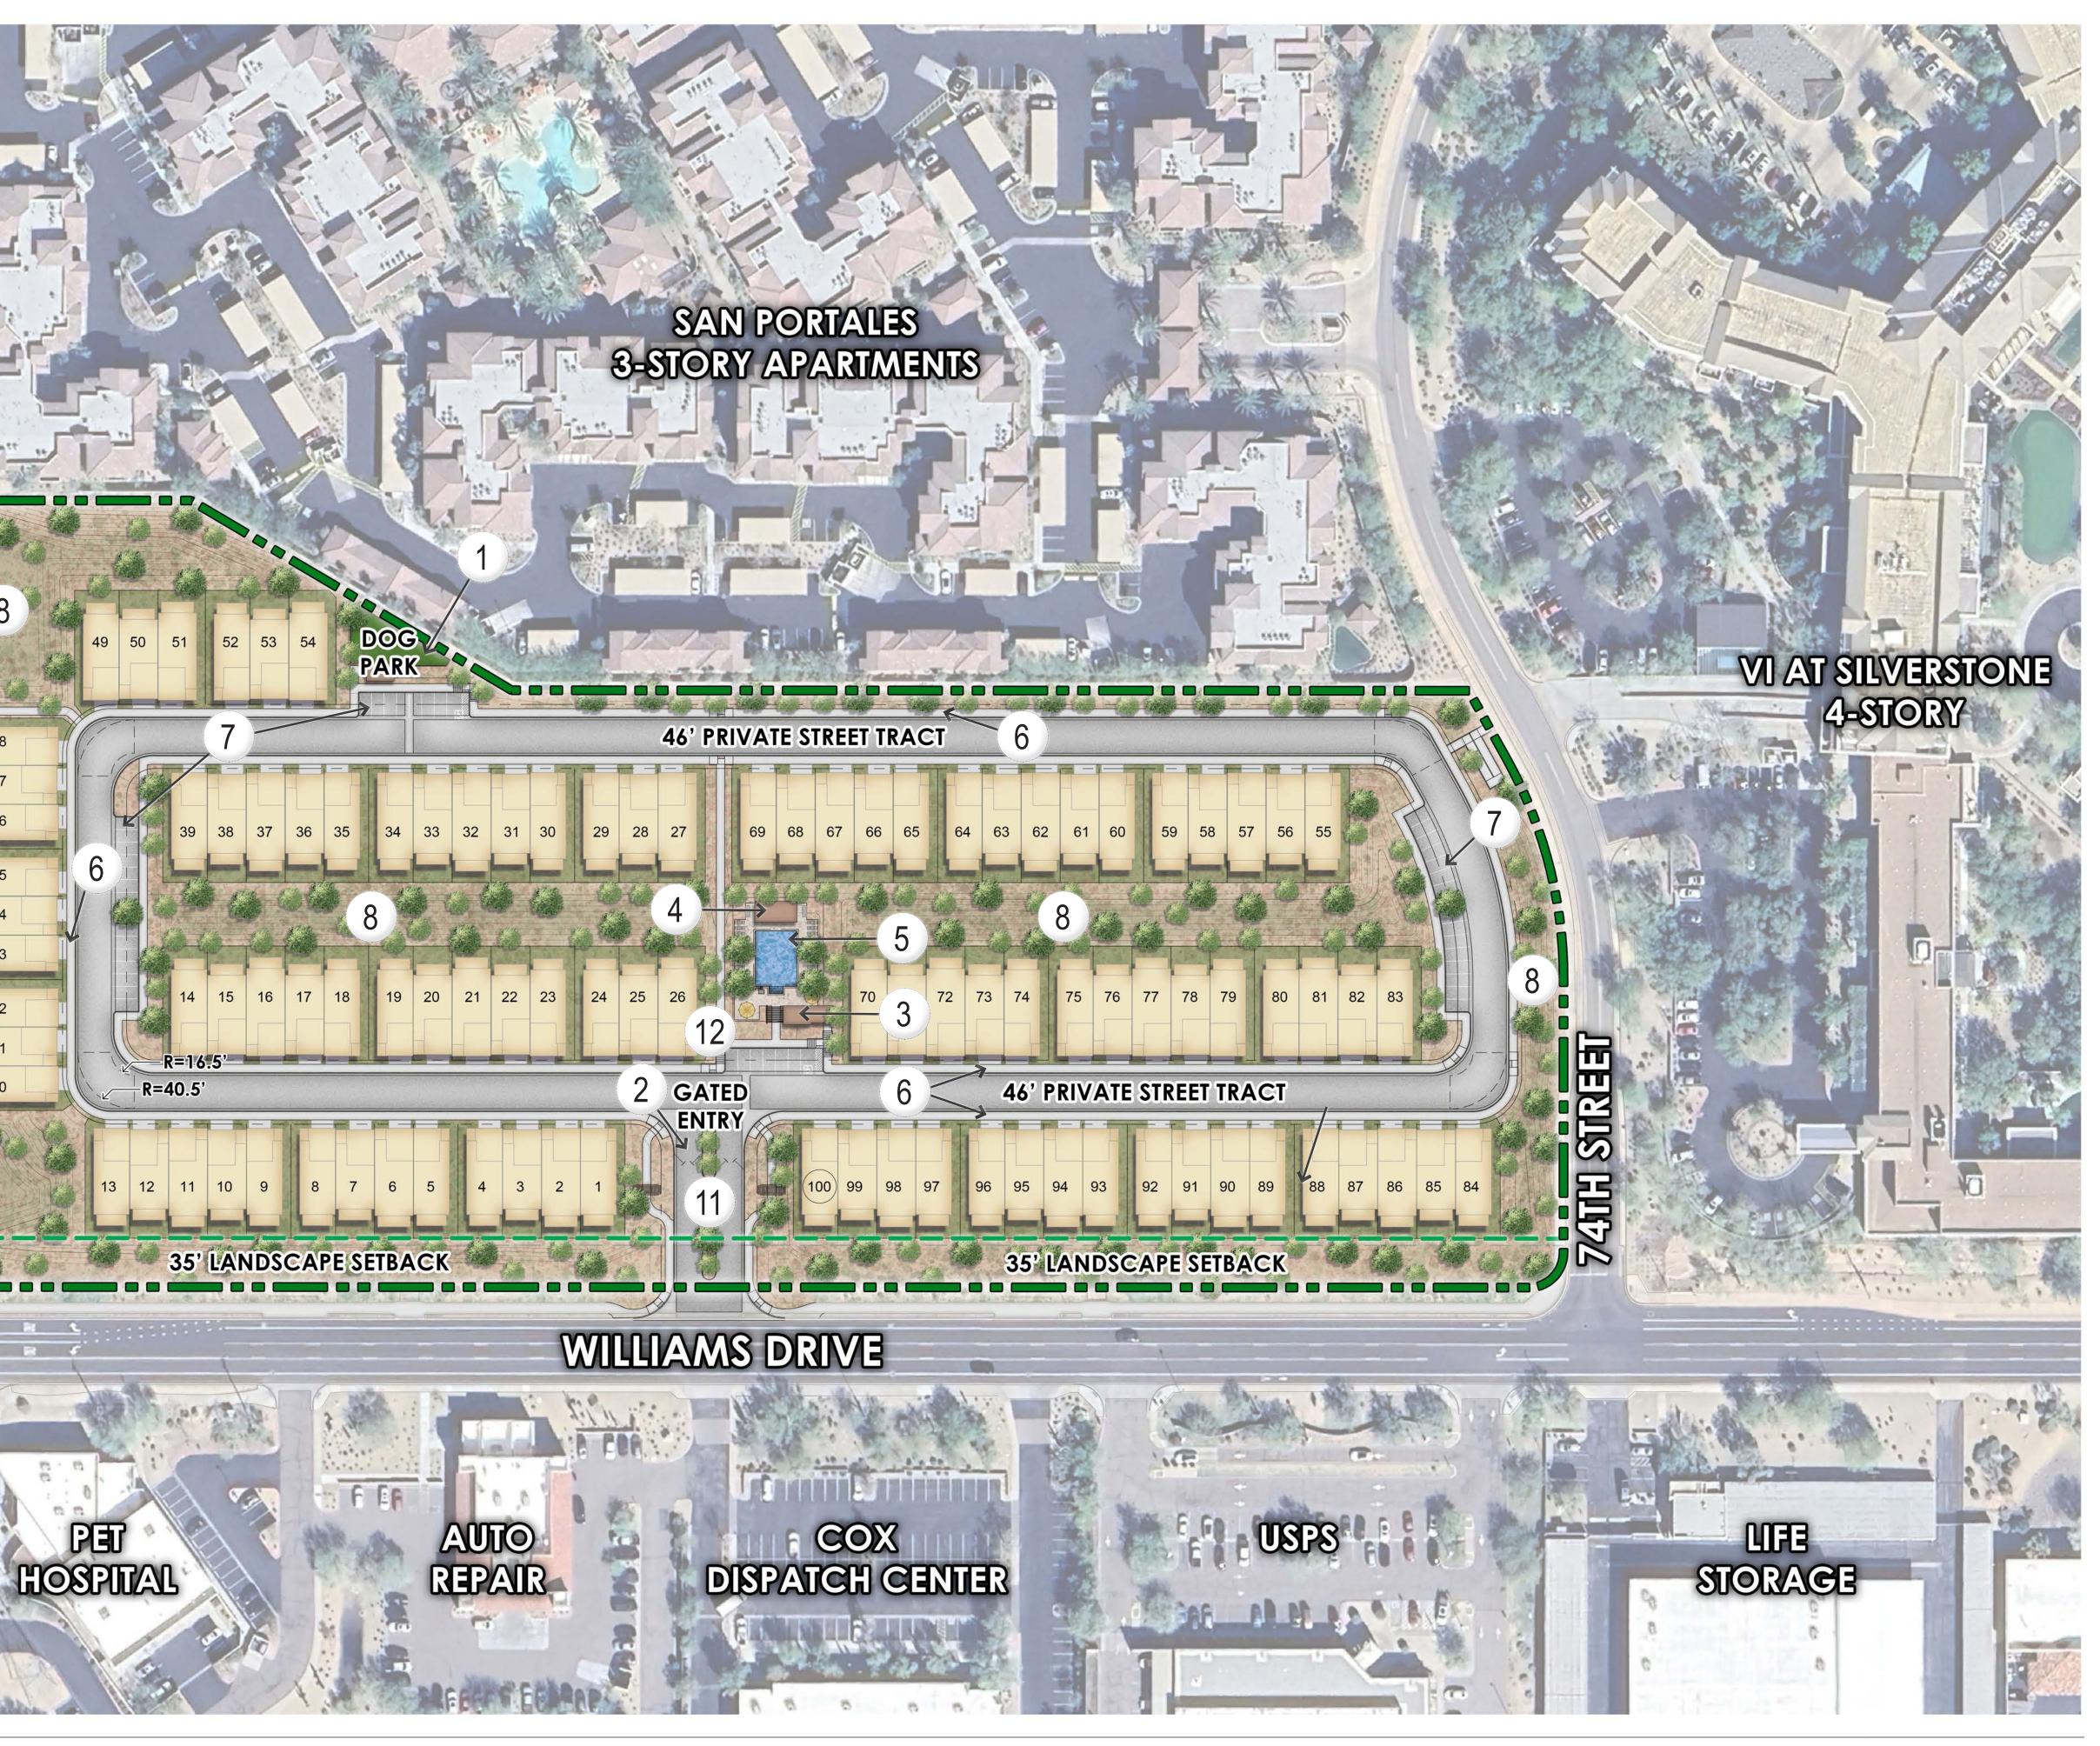

## HARDSCAPE KEYNOTES

DOG PARK (ARTIFICIAL TURF) PRIMARY ENTRY - SWING GATE 3 RESTROOM 4 RECREATION BUILDING 5 POOL 6 6' ATTACHED SIDEWALK GUEST PARKING 8 COMMON AREA OPEN SPACE 9 10' MULTI-USE PATH 10 8' MULTI-USE TRAIL ENTRY MONUMENT 12) MAILBOX

## STATE TRUST LAND **CITY OF PHOENIX** C-2 COMMERCIAL

DISCLAIMER: ALL GRAPHICS PROVIDED ARE **CONCEPTUAL ONLY & SUBJECT TO CHANGE** 

ARIA AT SILVERSTONE PHASE 5 • CONCEPTUAL SITE PLAN SCOTTSDALE, AZ 2024-08-22