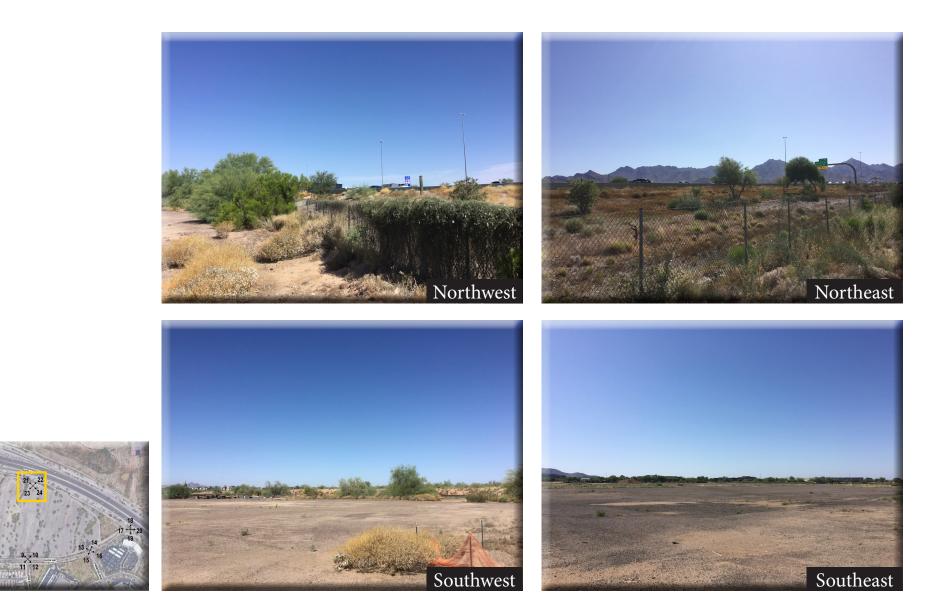

# Axon Way & Hayden Site Plan

| Applicant: | HUELLMANTEL AFFILIATES<br>Charles Huellmantel<br>605 S. Ash Avenue<br>Tempe, AZ 85281             |
|------------|---------------------------------------------------------------------------------------------------|
| Site:      | Hayden & 101 Freeway<br>SEC of Hayden & 101 Freeway<br>Scottsdale, AZ                             |
| Architect: | ORB Architecture, LLC<br>Rich Barber, AIA<br>2944 N. 44th Place<br>Suite 101<br>Phoenix, AZ 85018 |