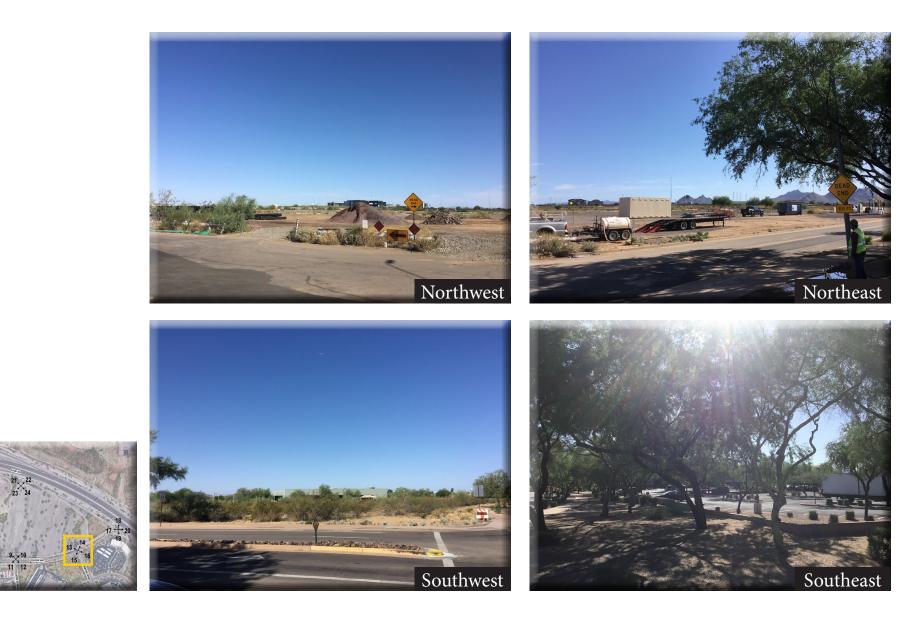

# Axon Way & Hayden Site Plan

| Applicant: | HUELLMANTEL AFFILIATES<br>Charles Huellmantel<br>605 S. Ash Avenue<br>Tempe, AZ 85281             |
|------------|---------------------------------------------------------------------------------------------------|
| Site:      | Hayden & 101 Freeway<br>SEC of Hayden & 101 Freeway<br>Scottsdale, AZ                             |
| Architect: | ORB Architecture, LLC<br>Rich Barber, AIA<br>2944 N. 44th Place<br>Suite 101<br>Phoenix, AZ 85018 |