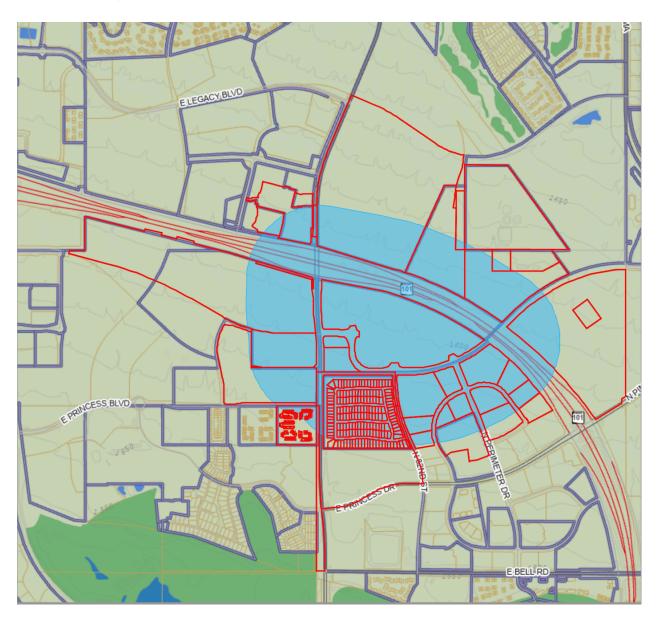

## **Axon World Headquarters Mixed-Use Campus**

# NEIGHBORHOOD INVOLVEMENT REPORT / CITIZEN REVIEW REPORT / CITIZEN REVIEW PLAN

### **R**EPRESENTATIVE:

Charles Huellmantel P.O. Box 1833 Tempe, Arizona 85280 (480) 921-2800 charles@huellmantel.com **APPLICANT:** 

Axon Enterprise, Inc. 17800 N 85th Street Scottsdale, Arizona 85255

### **NOTIFICATION AREA**

1,250-Foot Property Owner Area:



### **NOTIFICATION LIST**

| OWNER                              | ADDRESS                    | CITY            | STATE | 43215         212-3           85253         215-0           85255         215-0           85255         215-0           85255         215-0           85331         215-0           85255         215-0           85255         215-0           85255         215-0           10023         212-3           85007         212-3           85007         212-3           215-0         215-0           215-0         215-0           85250         215-0           85255         215-0           85255         215-0           85255         215-0           85255         215-0           85255         215-0           85255         215-0           85255         215-0           85255         215