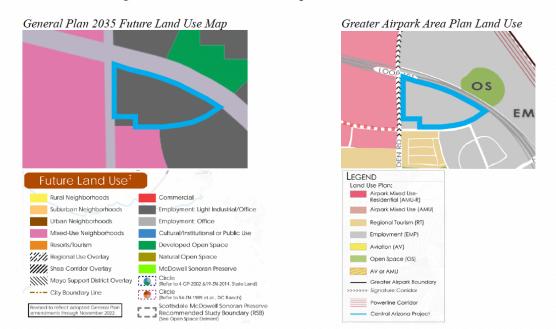

uring and office facility on the eastern portion of the approximately 60-acre parcel. This neighborhood open house meeting is for the second phase of the proposed Axon Campus, which will include residential, hotel and commercial components to complete the campus environment.

The approximately 60-acre site is currently zoned Industrial Park within a Planned Community District (I-1 PCD). The Axon Campus – outlined in blue below – has a General Plan designation of Employment: Light Industrial/Office and is located within the Greater Airpark Area Plan. The surrounding area is a combination of Mixed-Use Neighborhoods and Employment: Light Industrial/Office in the General Plan and a combination of Employment, Airpark Mixed-Use Residential and Regional Tourism in the Greater Airpark Area Plan.



The request is to modify a portion of the zoning along Hayden Road and Axon Way to Planned Airpark Core Development within a Planned Community District (PCP PCD) to accommodate the proposed mixed-use campus. In addition to the rezoning, the project requires an amendment to the General Plan from Employment: Light Industrial/Office to Mixed-Use Neighborhoods and an amendment to the Greater Airpark Area Plan Land Use from Employment (EMP) to Airpark Mixed Use-Residential (AMU-R), as well as amended development standards.

We are hosting a neighborhood open house meeting to discuss these requests as follows:

Date:Wednesday, June 21, 2023Time:5:00 p.m.Location:17800 N. 85th Street, Scottsdale, Arizona 85255

If you would like to discuss this project in greater detail prior to or in place of