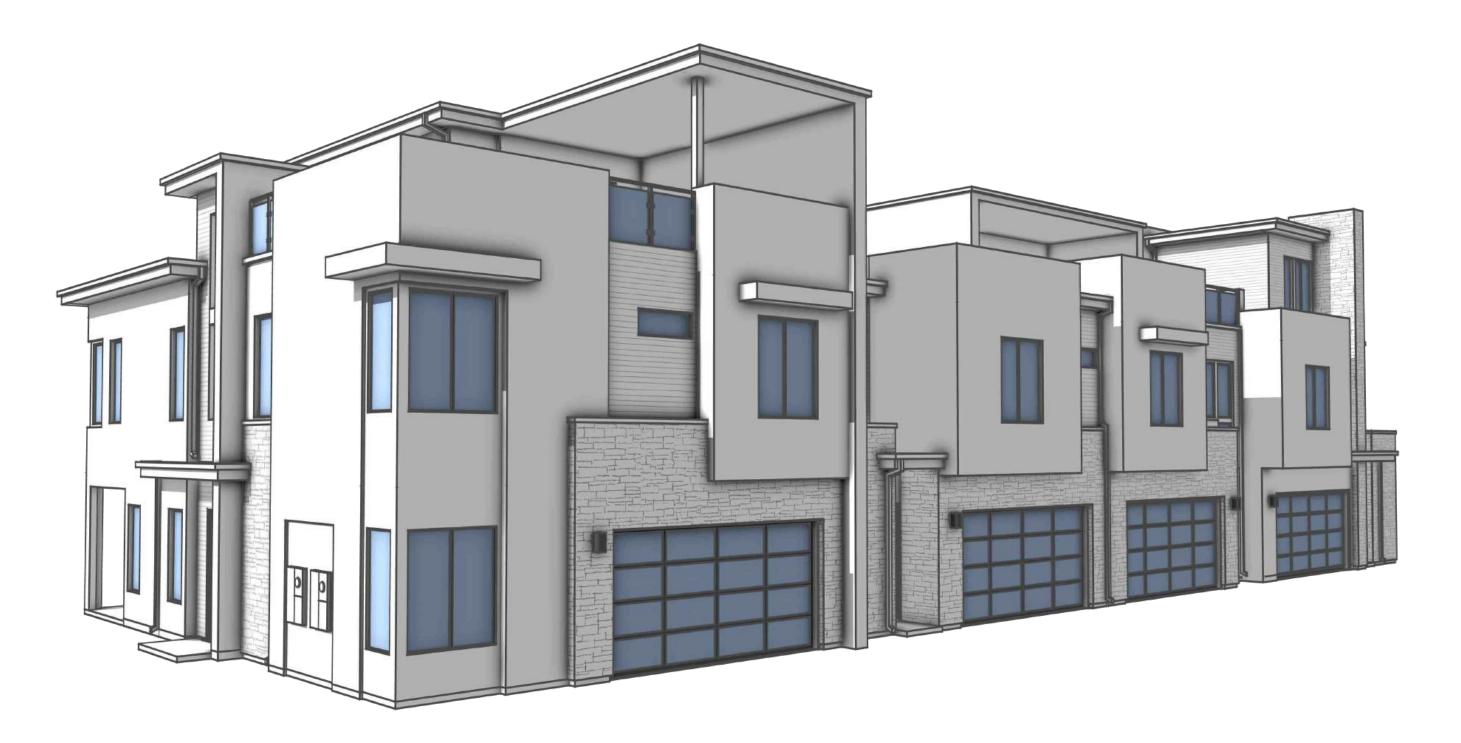

#### REAR

10.04.24

FRONT

REAR

### 1x-1-4 BUILDING | PERSPECTIVES TOLL AT CAVASSON | TOLL BROTHERS SCOTTSDALE, ARIZONA NOTE: SQUARE FOOTAGE MAY VARY BASED ON CALCULATION METHODS THESE DRAWINGS ARE INTENDED FOR DESIGN DEVELOPMENT AND PRELIMINARY STUDIES ONLY AND ARE NOT TO BE USED FOR ANY OTHER PURPOSE, SUCH AS FINAL PLOTTING OR FINAL ENGINEERING. COPYRIGHT WOODLEY ARCHITECTURAL GROUP, INC. THESE DRAWINGS MAY NOT BE USED OR DUPLICATED WITHOUT THE EXPRESS WRITTEN PERMISSION OF WOODLEY ARCHITECTURAL GROUP, INC.