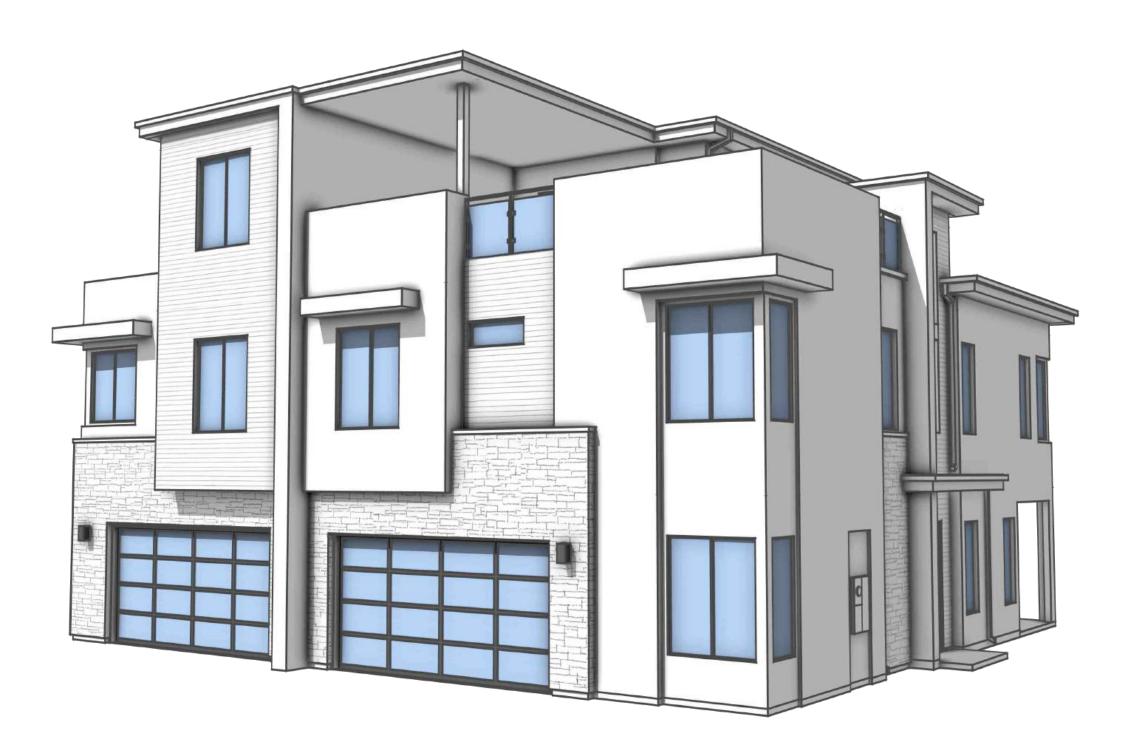

FRONT

REAR

1x-4 BUILDING | PERSPECTIVES

# TOLL AT CAVASSON | TOLL BROTHERS SCOTTSDALE, ARIZONA

NOTE: SQUARE FOOTAGE MAY VARY BASED ON CALCULATION METHODS THESE DRAWINGS ARE INTENDED FOR DESIGN DEVELOPMENT AND PRELIMINARY STUDIES ONLY AND ARE NOT TO BE USED FOR ANY OTHER PURPOSE, SUCH AS FINAL ENGINEERING. COPYRIGHT WOODLEY ARCHITECTURAL GROUP, INC. THESE DRAWINGS MAY NOT BE USED FOR DAVY OTHER PURPOSE, SUCH AS FINAL ENGINEERING. COPYRIGHT WOODLEY ARCHITECTURAL GROUP, INC. THESE DRAWINGS MAY NOT BE USED FOR DAVY OTHER PURPOSE, SUCH AS FINAL ENGINEERING. COPYRIGHT WOODLEY ARCHITECTURAL GROUP, INC. THESE DRAWINGS MAY NOT BE USED FOR DAVY OTHER PURPOSE, SUCH AS FINAL ENGINEERING. COPYRIGHT WOODLEY ARCHITECTURAL GROUP, INC.