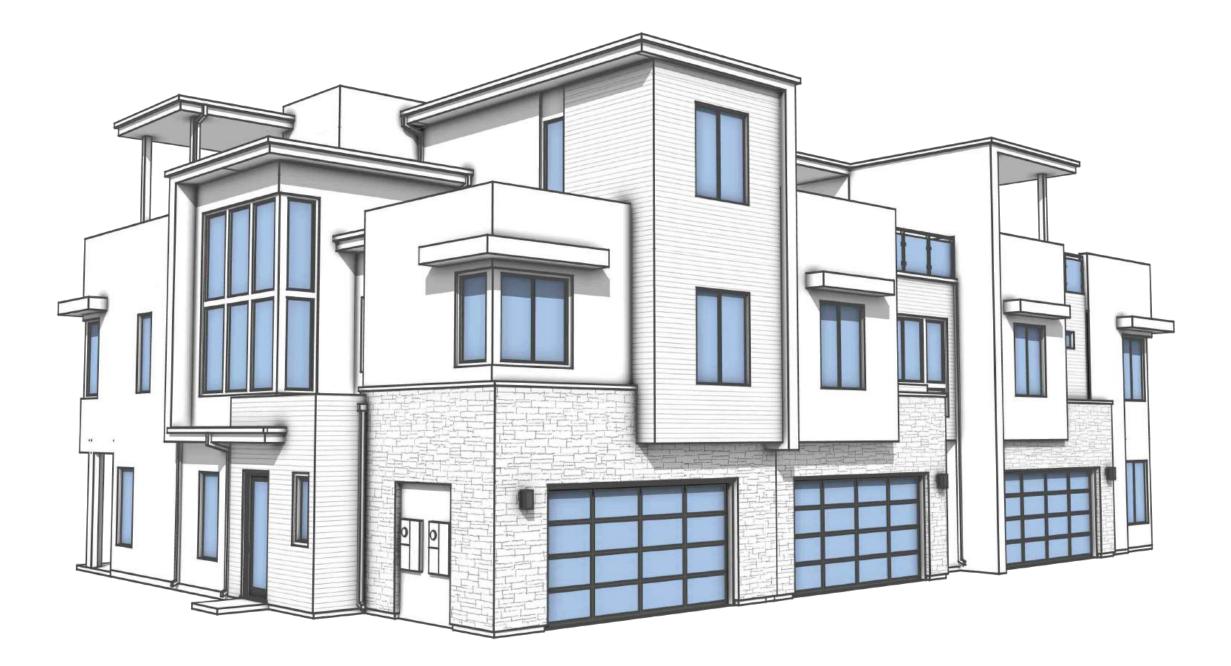

#### FRONT

#### REAR

10.04.24

FRONT

REAR

### 1x-1-4 BUILDING | PERSPECTIVES TOLL AT CAVASSON | TOLL BROTHERS SCOTTSDALE, ARIZONA NOTE: SQUARE FOOTAGE MAY VARY BASED ON CALCULATION METHODS THESE DRAWINGS ARE INTENDED FOR DESIGN DEVELOPMENT AND PRELIMINARY STUDIES ONLY AND ARE NOT TO BE USED FOR ANY OTHER PURPOSE, SUCH AS FINAL PLOTTING OR FINAL ENGINEERING. COPYRIGHT WOODLEY ARCHITECTURAL GROUP, INC. THESE DRAWINGS MAY NOT BE USED OR DUPLICATED WITHOUT THE EXPRESS WRITTEN PERMISSION OF WOODLEY ARCHITECTURAL GROUP, INC.