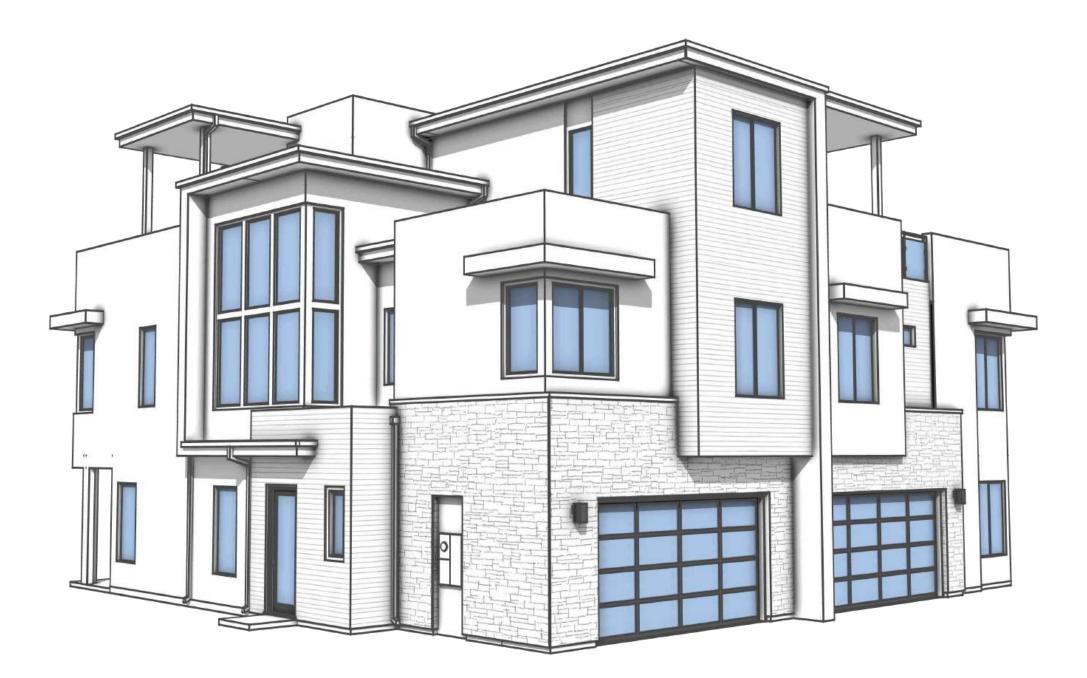

#### FRONT

#### REAR

10.04.24

FRONT

REAR

### 1x-1-4 BUILDING | PERSPECTIVES TOLL AT CAVASSON | TOLL BROTHERS SCOTTSDALE, ARIZONA NOTE: SQUARE FOOTAGE MAY VARY BASED ON CALCULATION METHODS THESE DRAWINGS ARE INTENDED FOR DESIGN DEVELOPMENT AND PRELIMINARY STUDIES ONLY AND ARE NOT TO BE USED FOR ANY OTHER PURPOSE, SUCH AS FINAL PLOTTING OR FINAL ENGINEERING. COPYRIGHT WOODLEY ARCHITECTURAL GROUP, INC. THESE DRAWINGS MAY NOT BE USED OR DUPLICATED WITHOUT THE EXPRESS WRITTEN PERMISSION OF WOODLEY ARCHITECTURAL GROUP, INC.