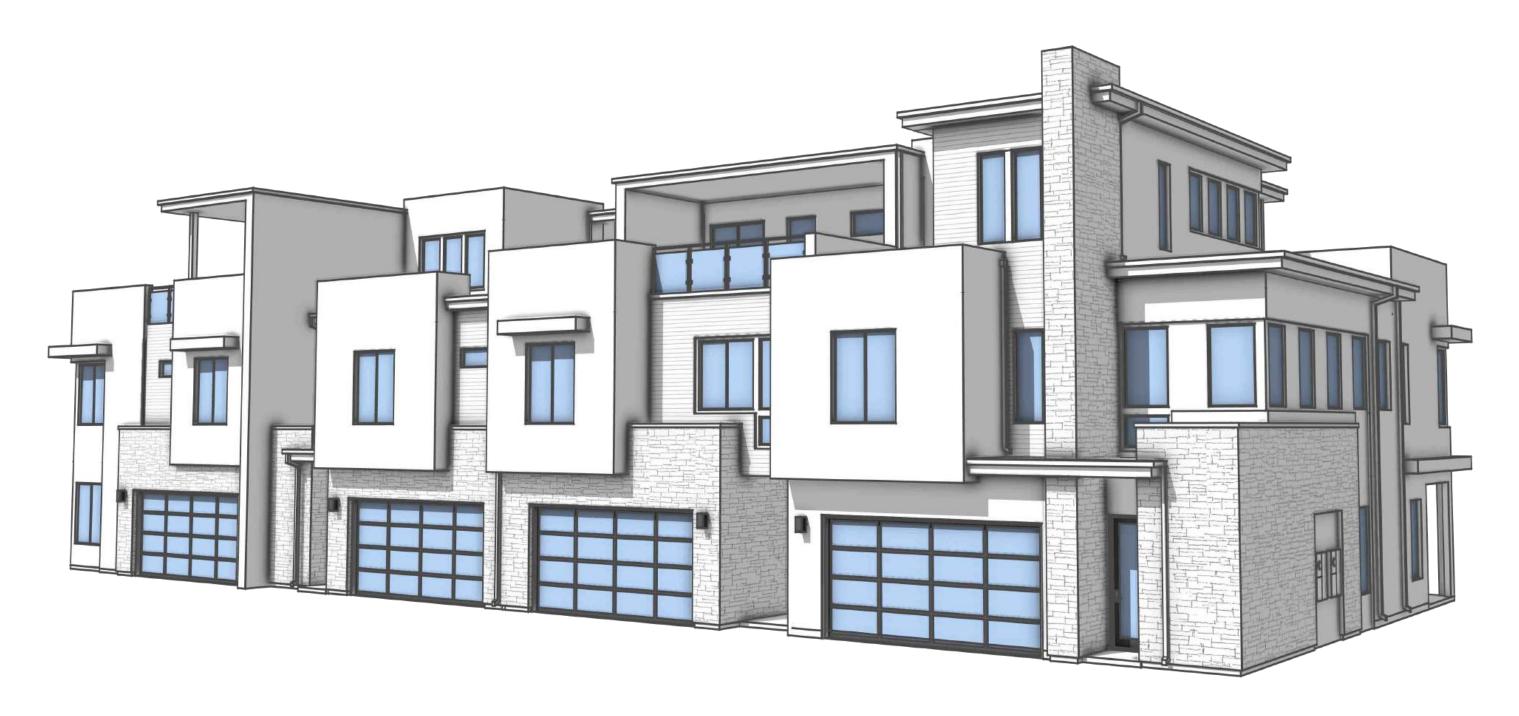

### 1x-1-4 BUILDING | PERSPECTIVES TOLL AT CAVASSON | TOLL BROTHERS SCOTTSDALE, ARIZONA NOTE: SQUARE FOOTAGE MAY VARY BASED ON CALCULATION METHODS THESE DRAWINGS ARE INTENDED FOR DESIGN DEVELOPMENT AND PRELIMINARY STUDIES ONLY AND ARE NOT TO BE USED FOR ANY OTHER PURPOSE, SUCH AS FINAL PLOTTING OR FINAL ENGINEERING. COPYRIGHT WOODLEY ARCHITECTURAL GROUP, INC. THESE DRAWINGS MAY NOT BE USED OR DUPLICATED WITHOUT THE EXPRESS WRITTEN PERMISSION OF WOODLEY ARCHITECTURAL GROUP, INC.