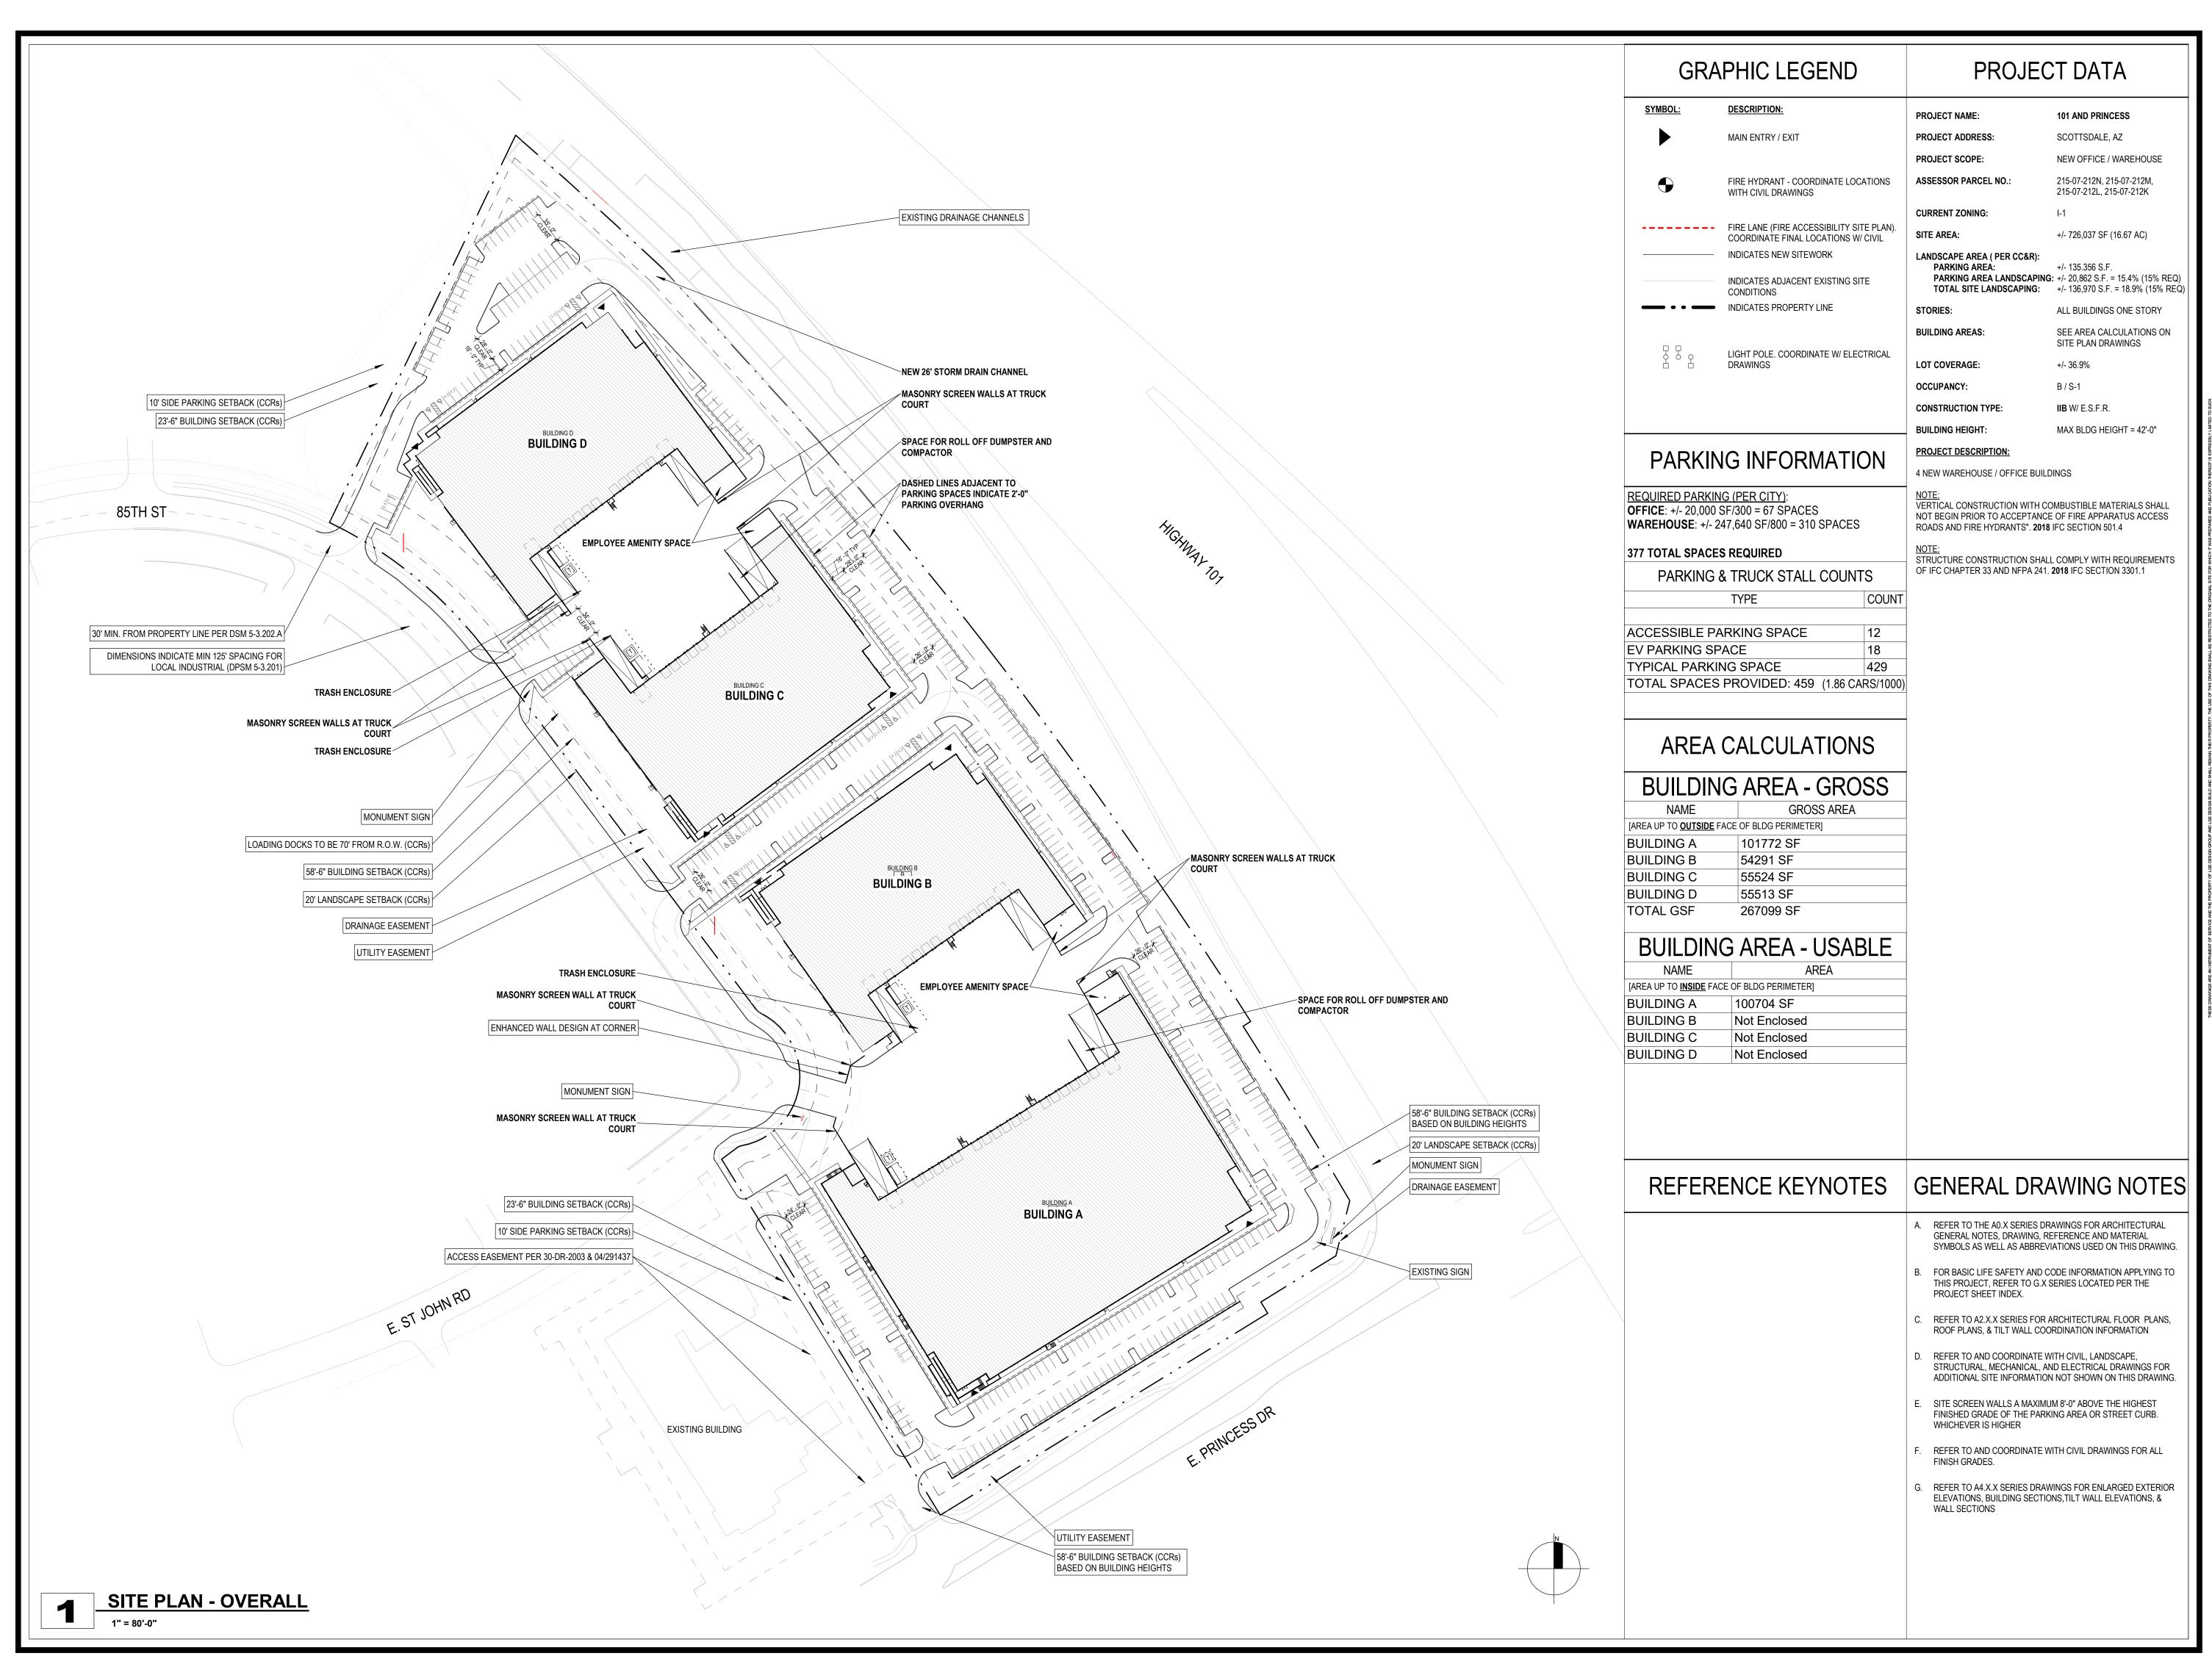

# ZONING: I-1

# PROJECT TEAM

ARCHITECT: OWNER / DEVELOPER:

LGE DESIGN BUILD 1200 NORTH 52ND ST. PHOENIX AZ, 85008 PH: (480) 966-4001 **CONTACT: JAGGER EVERETT** jaggere@creationequity.com

LANDSCAPE ARCHITECT:

CIVIL ENGINEER:

YOUNG DESIGN GROUP 7234 EAST SHOEMAN LN. SUITE # 8 SCOTTSDALE, AZ 85251 PH: (480) 257-3312 **CONTACT: JOE YOUNG** jyoung@youngdg.com

# SITE DATA

| NET SITE AREA                | (+/-) 121,713 S.F<br>(+/-) 2.86 AC |
|------------------------------|------------------------------------|
| ON-SITE LS AREA(ENTIRE SITE) | (+/-) 132,564 S.F                  |
| R.O.W. LS AREA               | (+/-) 10,851 S.F.<br>(+/-) .13 AC  |
| TOTAL BUILDING AREA          | (+/-) 267,640 S.F                  |
| SITE AREA                    | (+/-) 726,037 S.F                  |
| LOT COVERAGE                 | (+/-) 36.9% S.F.                   |
| PARKING AREA                 | (+/-) 135,356 S.F                  |
| PARKING AREA LS              | (+/-) 20,490 S.F.                  |

# SHEET INDEX

| L0.1        | COVER SHEET + NC         |
|-------------|--------------------------|
| L1.1 - L1.5 | PRELIMINARY LANDSCAPE PL |