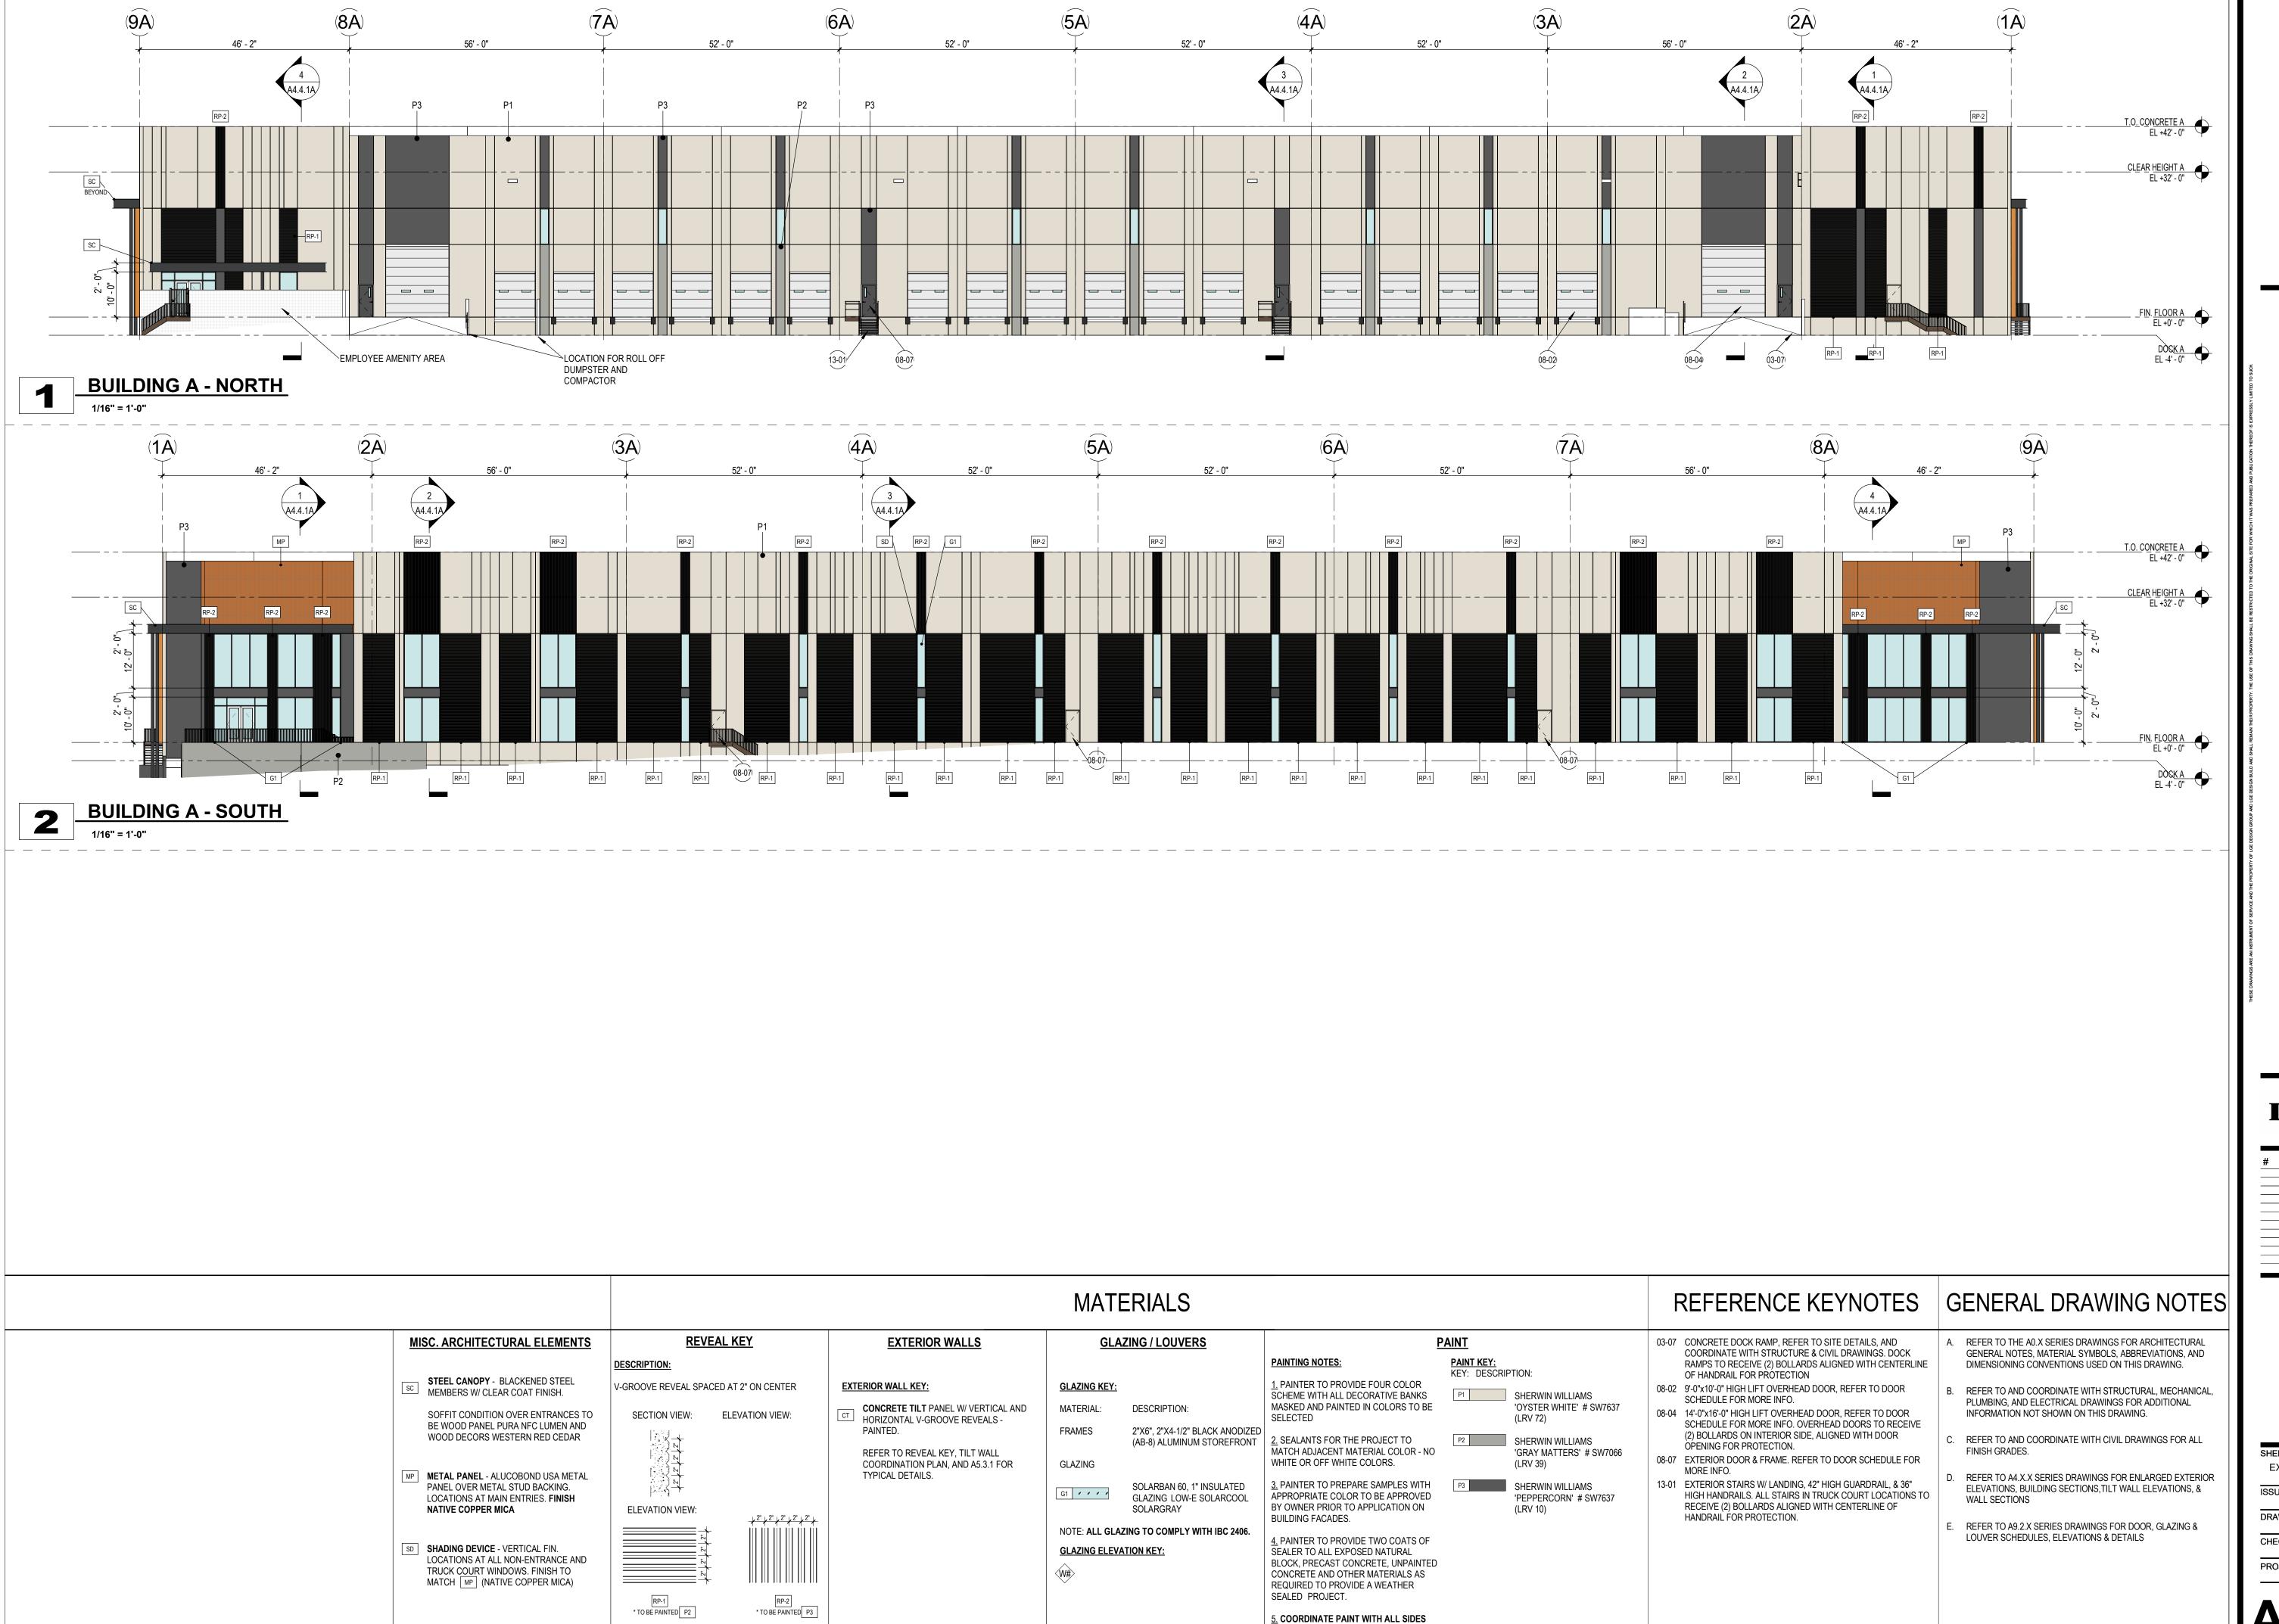

### Grant:

This seems be a big improvement over previous versions because there appear to be some horizontal bands breaking up the vertical slots shown in previous renderings, but you have not provided renderings or elevations of much beyond the entry element to be able to confirm this. Please send an elevation showing the freeway side of the building A.

Hope you all are doing well and had a nice weekend. I wanted to send along a quick note to provide a project status and design update. The zoning and DRB submittals for this project are going in on 5/1. Attached you will find the site plan (unchanged), as well as building elevations for Building A. I am also sharing the preliminary landscape plan for your review.

**Subject:** "The Loop"- NWC Princess and Loop 101 Updates

Jeremy, Heather, and Roger,

Hope you all are doing well and had a nice weekend. I wanted to send along a quick note to provide a project status and design update. The zoning and DRB submittals for this project are going in on 5/1. Attached you will find the site plan (unchanged), as well as building elevations for Building A. I am also sharing the preliminary landscape plan for your review.