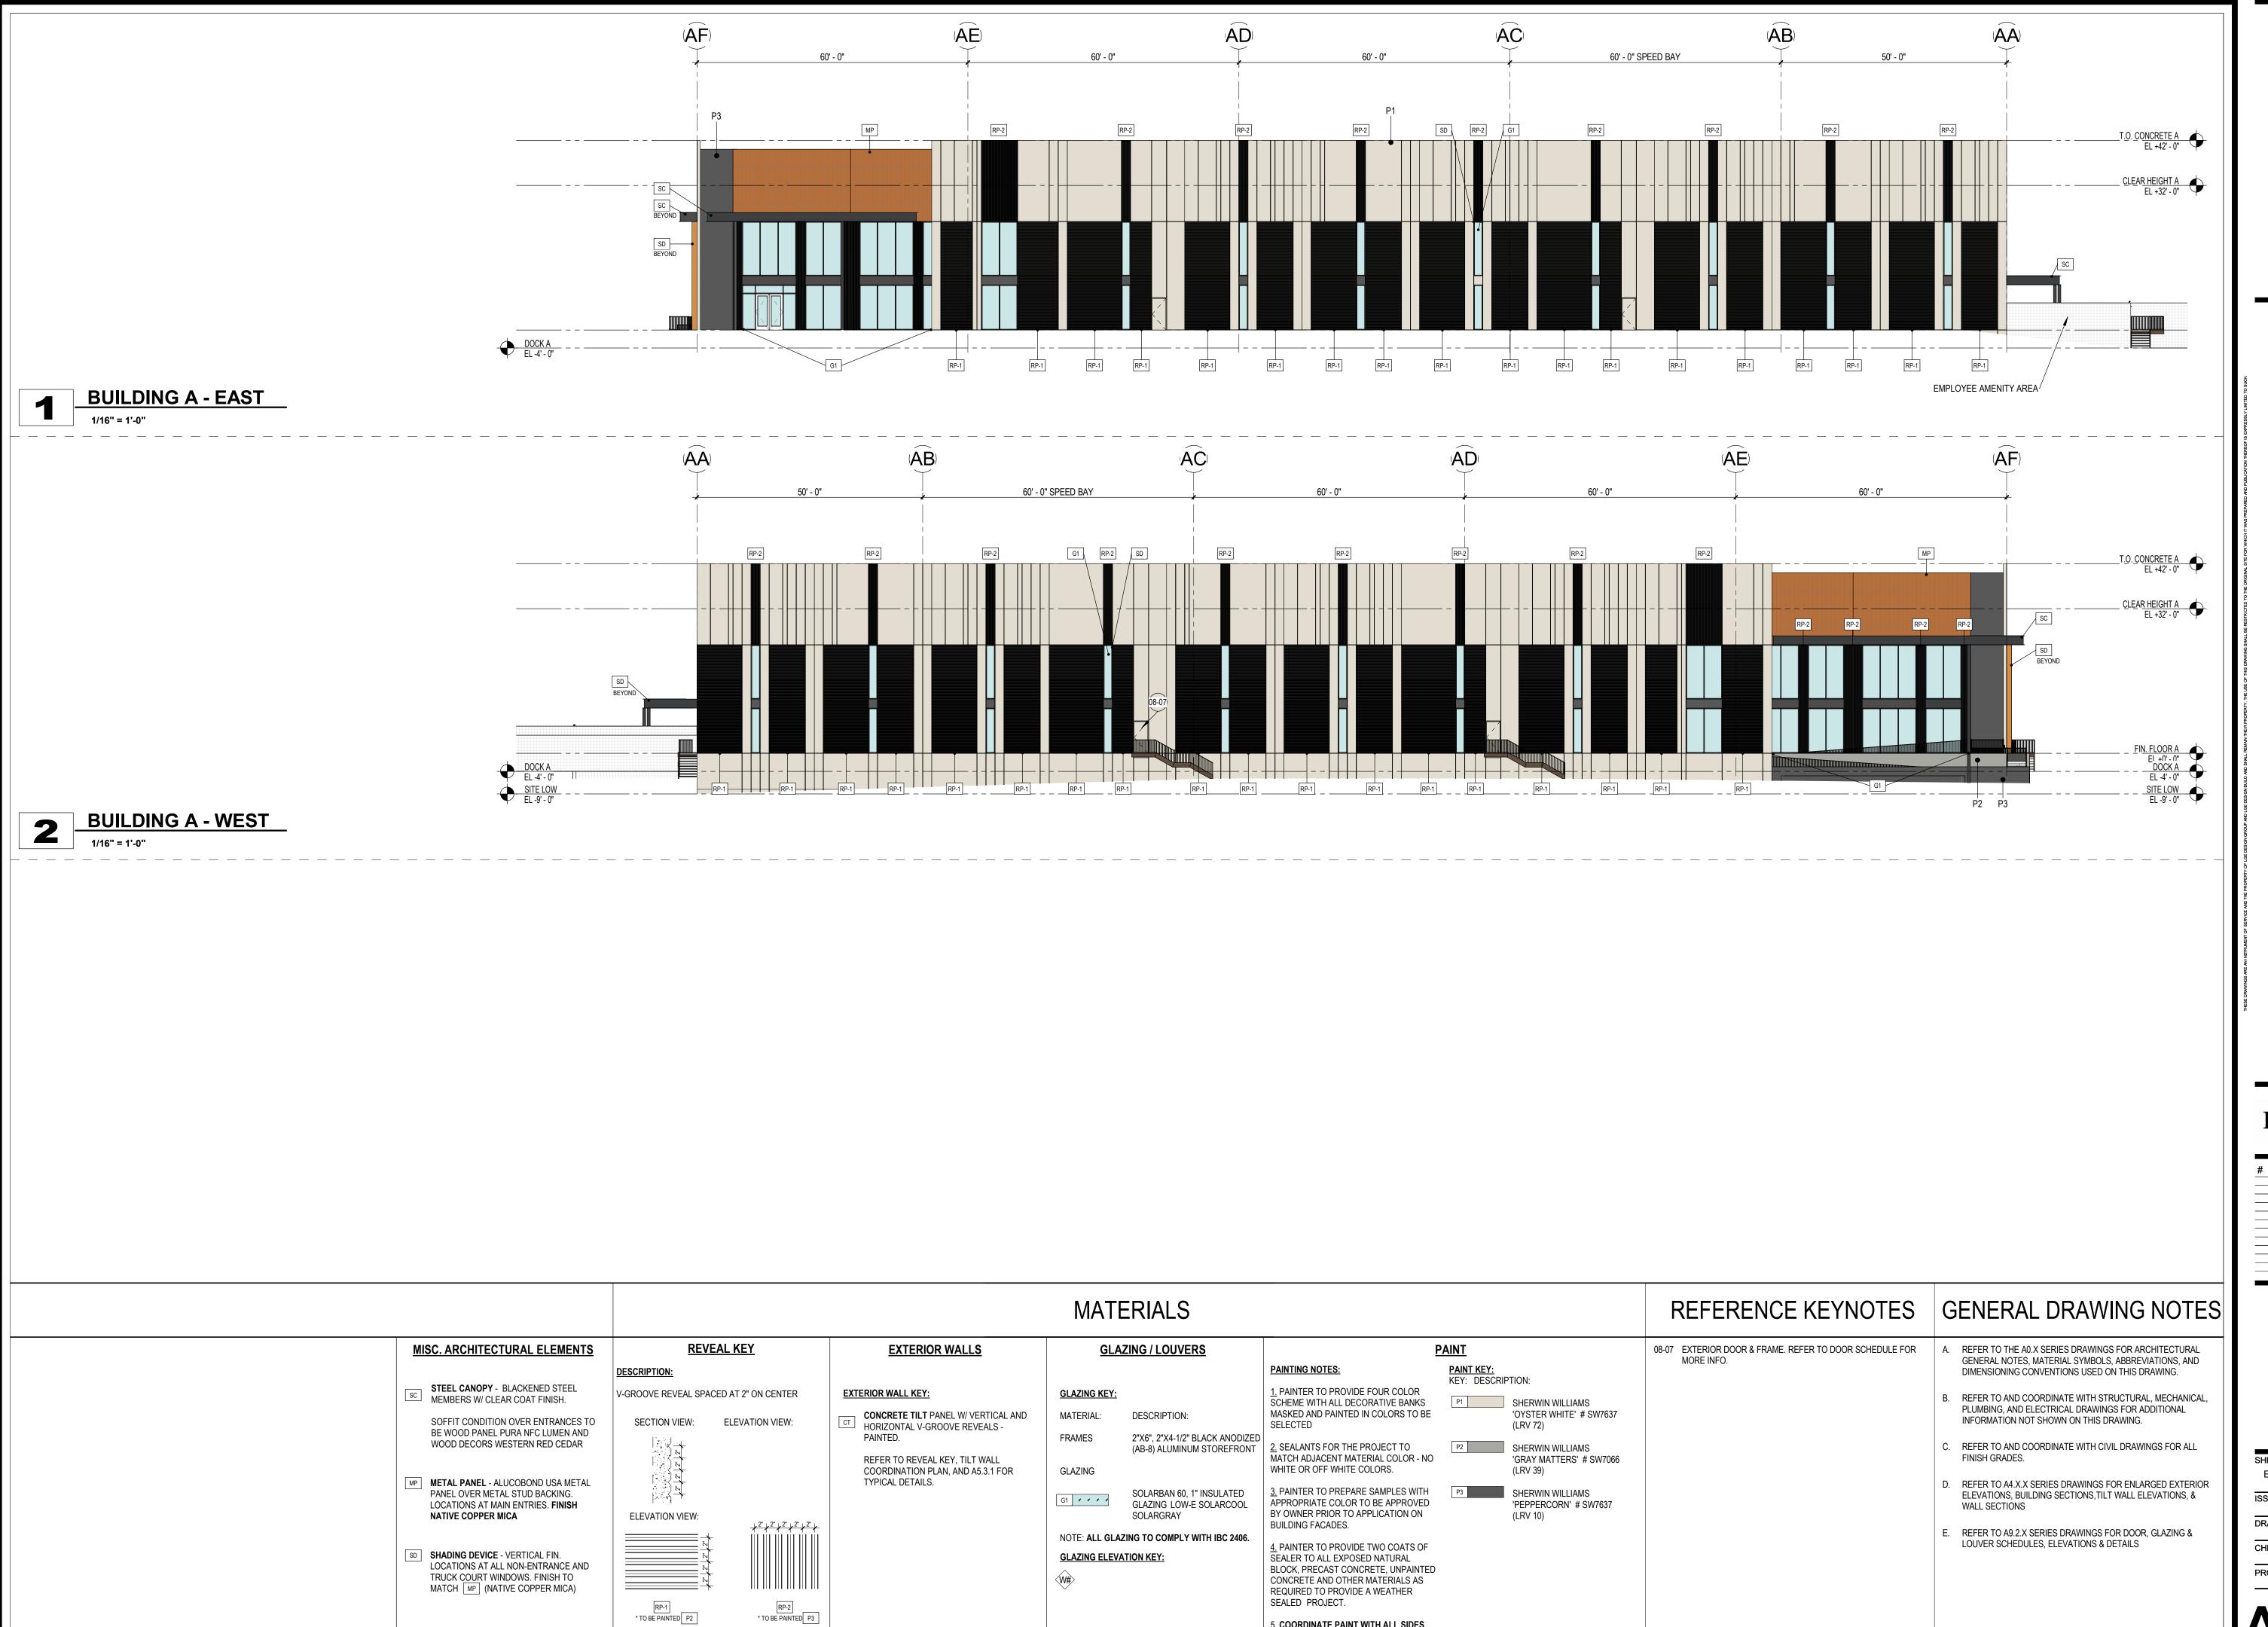

### Grant:

This seems be a big improvement over previous versions because there appear to be some horizontal bands breaking up the vertical slots shown in previous renderings, but you have not provided renderings or elevations of much beyond the entry element to be able to confirm this. Please send an elevation showing the freeway side of the building A.

Hope you all are doing well and had a nice weekend. I wanted to send along a quick note to provide a project status and design update. The zoning and DRB submittals for this project are going in on 5/1. Attached you will find the site plan (unchanged), as well as building elevations for Building A. I am also sharing the preliminary landscape plan for your review.

I have included revised building renderings in the link below. We have spent a great deal of time refining these buildings and think the design is excellent. We would love to hear your opinion.