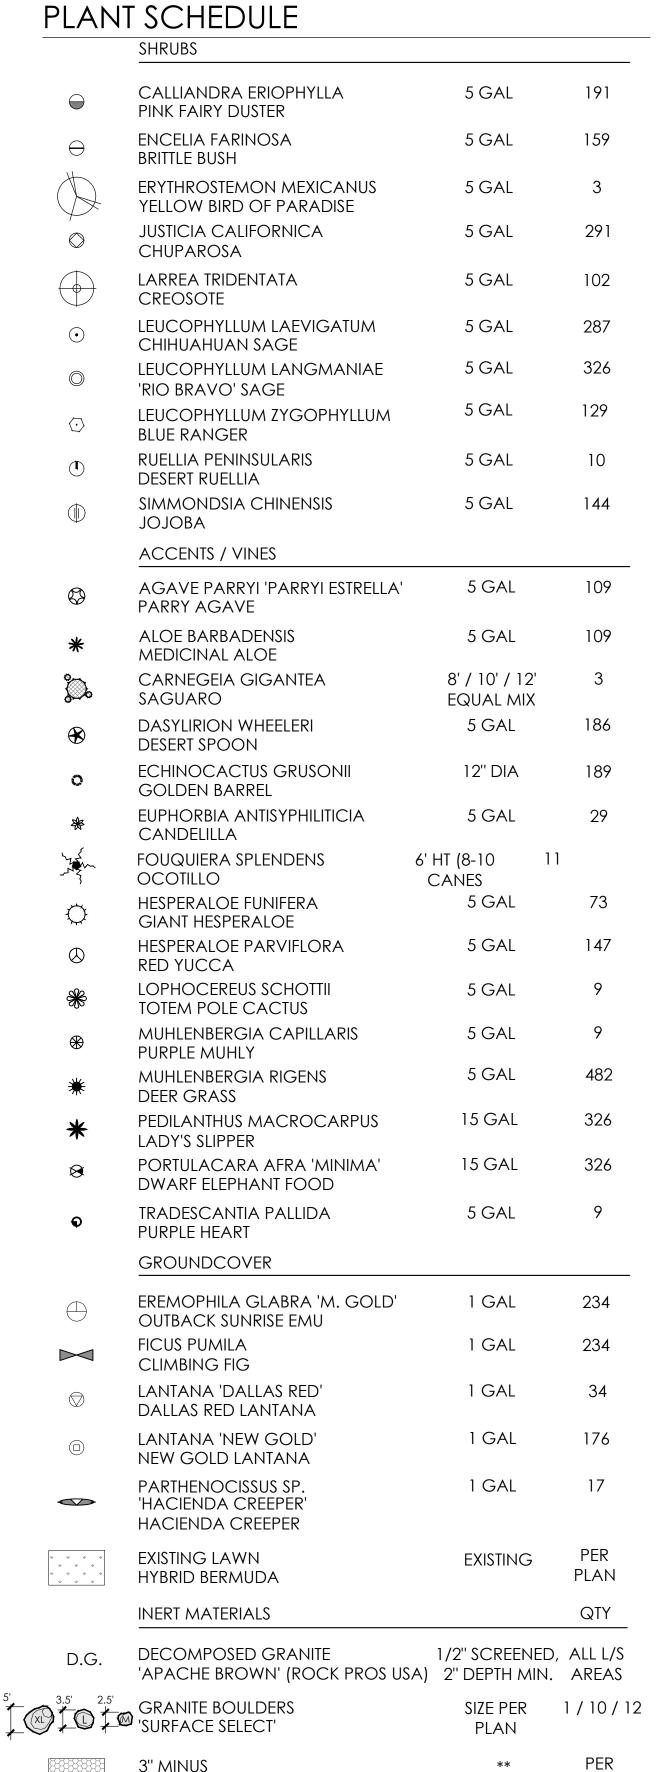

SUBMITTED FOR:

PLAN

PRELIMINARY LANDSCAPE PLAN

SHEET NO.

1.2 3 OF 6

| <u>PLAN</u> 1                         | SHRUBS                                                 |                                   |             |
|---------------------------------------|--------------------------------------------------------|-----------------------------------|-------------|
| $\Theta$                              | CALLIANDRA ERIOPHYLLA<br>PINK FAIRY DUSTER             | 5 GAL                             | 191         |
| $\ominus$                             | ENCELIA FARINOSA<br>BRITTLE BUSH                       | 5 GAL                             | 159         |
|                                       | ERYTHROSTEMON MEXICANUS                                | 5 GAL                             | 3           |
|                                       | YELLOW BIRD OF PARADISE JUSTICIA CALIFORNICA           | 5 GAL                             | 291         |
|                                       | CHUPAROSA<br>LARREA TRIDENTATA                         | 5 GAL                             | 102         |
|                                       | CREOSOTE<br>LEUCOPHYLLUM LAEVIGATUM                    | 5 GAL                             | 287         |
| <ul><li>⊙</li><li></li></ul>          | CHIHUAHUAN SAGE<br>LEUCOPHYLLUM LANGMANIAE             | 5 GAL                             | 326         |
|                                       | 'RIO BRAVO' SAGE<br>LEUCOPHYLLUM ZYGOPHYLLUM           | 5 GAL                             | 129         |
| $\bigcirc$                            | BLUE RANGER<br>RUELLIA PENINSULARIS                    | 5 GAL                             | 10          |
| <b>(</b> )                            | DESERT RUELLIA SIMMONDSIA CHINENSIS                    | 5 GAL                             | 144         |
|                                       | JOJOBA<br>ACCENTS / VINES                              |                                   |             |
|                                       | AGAVE PARRYI 'PARRYI ESTRELLA'                         | 5 GAL                             | 109         |
|                                       | PARRY AGAVE ALOE BARBADENSIS                           | 5 GAL                             | 109         |
| *                                     | MEDICINAL ALOE  CARNEGEIA GIGANTEA                     | 8' / 10' / 12'                    | 3           |
| <b>\$</b>                             | SAGUARO                                                | EQUAL MIX<br>5 GAL                | 186         |
| <b>⊗</b>                              | DASYLIRION WHEELERI<br>DESERT SPOON                    |                                   |             |
| 0                                     | ECHINOCACTUS GRUSONII GOLDEN BARREL                    | 12" DIA                           | 189         |
| *                                     | EUPHORBIA ANTISYPHILITICIA<br>CANDELILLA               | 5 GAL                             | 29          |
| -17                                   | FOUQUIERA SPLENDENS<br>OCOTILLO                        | 6' HT (8-10 1"<br>CANES           |             |
| $\Diamond$                            | HESPERALOE FUNIFERA<br>GIANT HESPERALOE                | 5 GAL                             | 73          |
| igorplus                              | HESPERALOE PARVIFLORA<br>RED YUCCA                     | 5 GAL                             | 147         |
| *                                     | LOPHOCEREUS SCHOTTII TOTEM POLE CACTUS                 | 5 GAL                             | 9           |
| ₩                                     | MUHLENBERGIA CAPILLARIS<br>PURPLE MUHLY                | 5 GAL                             | 9           |
| *                                     | MUHLENBERGIA RIGENS<br>DEER GRASS                      | 5 GAL                             | 482         |
| *                                     | PEDILANTHUS MACROCARPUS<br>LADY'S SLIPPER              | 15 GAL                            | 326         |
| 8                                     | PORTULACARA AFRA 'MINIMA'<br>DWARF ELEPHANT FOOD       | 15 GAL                            | 326         |
| <b>o</b>                              | TRADESCANTIA PALLIDA<br>PURPLE HEART                   | 5 GAL                             | 9           |
|                                       | GROUNDCOVER                                            |                                   |             |
|                                       | EREMOPHILA GLABRA 'M. GOLD'<br>OUTBACK SUNRISE EMU     | 1 GAL                             | 234         |
| $\triangleright$                      | FICUS PUMILA<br>CLIMBING FIG                           | 1 GAL                             | 234         |
| $\bigcirc$                            | LANTANA 'DALLAS RED' DALLAS RED LANTANA                | 1 GAL                             | 34          |
|                                       | LANTANA 'NEW GOLD' NEW GOLD LANTANA                    | 1 GAL                             | 176         |
|                                       | PARTHENOCISSUS SP. 'HACIENDA CREEPER' HACIENDA CREEPER | 1 GAL                             | 17          |
| * * * * * * * * * * * * * * * * * * * | EXISTING LAWN<br>HYBRID BERMUDA                        | existing                          | PER<br>PLAN |
|                                       | INERT MATERIALS                                        |                                   | QTY         |
| D.G.                                  | DECOMPOSED GRANITE 'APACHE BROWN' (ROCK PROS US        | 1/2" SCREENED<br>A) 2" DEPTH MIN. |             |
| 3.5' 2.5'                             | GRANITE BOULDERS<br>'SURFACE SELECT'                   | SIZE PER<br>PLAN                  | 1/10/       |
|                                       | 3" MINUS                                               | **                                | PER<br>PLAN |
|                                       | NATIVE COBBLE                                          |                                   | ı LAN       |

SUBMITTED FOR:

PRELIMINARY LANDSCAPE PLAN

SHEET NO.

1.3 4 OF 6

| ı LAN        | T SCHEDULE  SHRUBS                                     |                                     |             |
|--------------|--------------------------------------------------------|-------------------------------------|-------------|
| $\Theta$     | CALLIANDRA ERIOPHYLLA<br>PINK FAIRY DUSTER             | 5 GAL                               | 191         |
| $\ominus$    | ENCELIA FARINOSA<br>BRITTLE BUSH                       | 5 GAL                               | 159         |
|              | ERYTHROSTEMON MEXICANUS<br>YELLOW BIRD OF PARADISE     | 5 GAL                               | 3           |
|              | JUSTICIA CALIFORNICA<br>CHUPAROSA                      | 5 GAL                               | 291         |
|              | LARREA TRIDENTATA<br>CREOSOTE                          | 5 GAL                               | 102         |
| $\odot$      | LEUCOPHYLLUM LAEVIGATUM<br>CHIHUAHUAN SAGE             | 5 GAL                               | 287         |
|              | LEUCOPHYLLUM LANGMANIAE 'RIO BRAVO' SAGE               | 5 GAL                               | 326         |
| $\bigcirc$   | LEUCOPHYLLUM ZYGOPHYLLUM<br>BLUE RANGER                | 5 GAL                               | 129         |
| <b>(</b>     | RUELLIA PENINSULARIS<br>DESERT RUELLIA                 | 5 GAL                               | 10          |
|              | SIMMONDSIA CHINENSIS<br>JOJOBA                         | 5 GAL                               | 144         |
|              | ACCENTS / VINES                                        |                                     |             |
|              | AGAVE PARRYI 'PARRYI ESTRELLA'<br>PARRY AGAVE          | 5 GAL                               | 109         |
| *            | ALOE BARBADENSIS<br>MEDICINAL ALOE                     | 5 GAL                               | 109         |
| ٨            | CARNEGEIA GIGANTEA<br>SAGUARO                          | 8' / 10' / 12'<br>EQUAL MIX         | 3           |
| €            | DASYLIRION WHEELERI                                    | 5 GAL                               | 186         |
| 0            | DESERT SPOON ECHINOCACTUS GRUSONII                     | 12" DIA                             | 189         |
| *            | GOLDEN BARREL EUPHORBIA ANTISYPHILITICIA CANDELILLA    | 5 GAL                               | 29          |
|              | FOUQUIERA SPLENDENS<br>OCOTILLO                        | 6' HT (8-10 11<br>CANES             |             |
| ,            | HESPERALOE FUNIFERA GIANT HESPERALOE                   | 5 GAL                               | 73          |
| $\bigcirc$   | HESPERALOE PARVIFLORA RED YUCCA                        | 5 GAL                               | 147         |
| *            | LOPHOCEREUS SCHOTTII TOTEM POLE CACTUS                 | 5 GAL                               | 9           |
| ₩            | MUHLENBERGIA CAPILLARIS PURPLE MUHLY                   | 5 GAL                               | 9           |
| *            | MUHLENBERGIA RIGENS<br>DEER GRASS                      | 5 GAL                               | 482         |
| *            | PEDILANTHUS MACROCARPUS<br>LADY'S SLIPPER              | 15 GAL                              | 326         |
| 8            | PORTULACARA AFRA 'MINIMA'<br>DWARF ELEPHANT FOOD       | 15 GAL                              | 326         |
| <b>O</b>     | TRADESCANTIA PALLIDA<br>PURPLE HEART                   | 5 GAL                               | 9           |
|              | GROUNDCOVER                                            |                                     |             |
|              | EREMOPHILA GLABRA 'M. GOLD'<br>OUTBACK SUNRISE EMU     | 1 GAL                               | 234         |
| $\sim$       | FICUS PUMILA<br>CLIMBING FIG                           | 1 GAL                               | 234         |
| $\bigcirc$   | LANTANA 'DALLAS RED'<br>DALLAS RED LANTANA             | 1 GAL                               | 34          |
|              | LANTANA 'NEW GOLD'<br>NEW GOLD LANTANA                 | 1 GAL                               | 176         |
| ightharpoons | PARTHENOCISSUS SP. 'HACIENDA CREEPER' HACIENDA CREEPER | 1 GAL                               | 17          |
| *            | EXISTING LAWN<br>HYBRID BERMUDA                        | EXISTING                            | PER<br>PLAN |
|              | INERT MATERIALS                                        |                                     | QTY         |
| D.G.         | DECOMPOSED GRANITE<br>'APACHE BROWN' (ROCK PROS US     | 1/2" SCREENED,<br>SA) 2" DEPTH MIN. |             |
| 2.5'         | GRANITE BOULDERS 'SURFACE SELECT'                      | ,<br>SIZE PER<br>PLAN               | 1 / 10 /    |
|              | 3" A AIN II IC                                         |                                     | DED         |