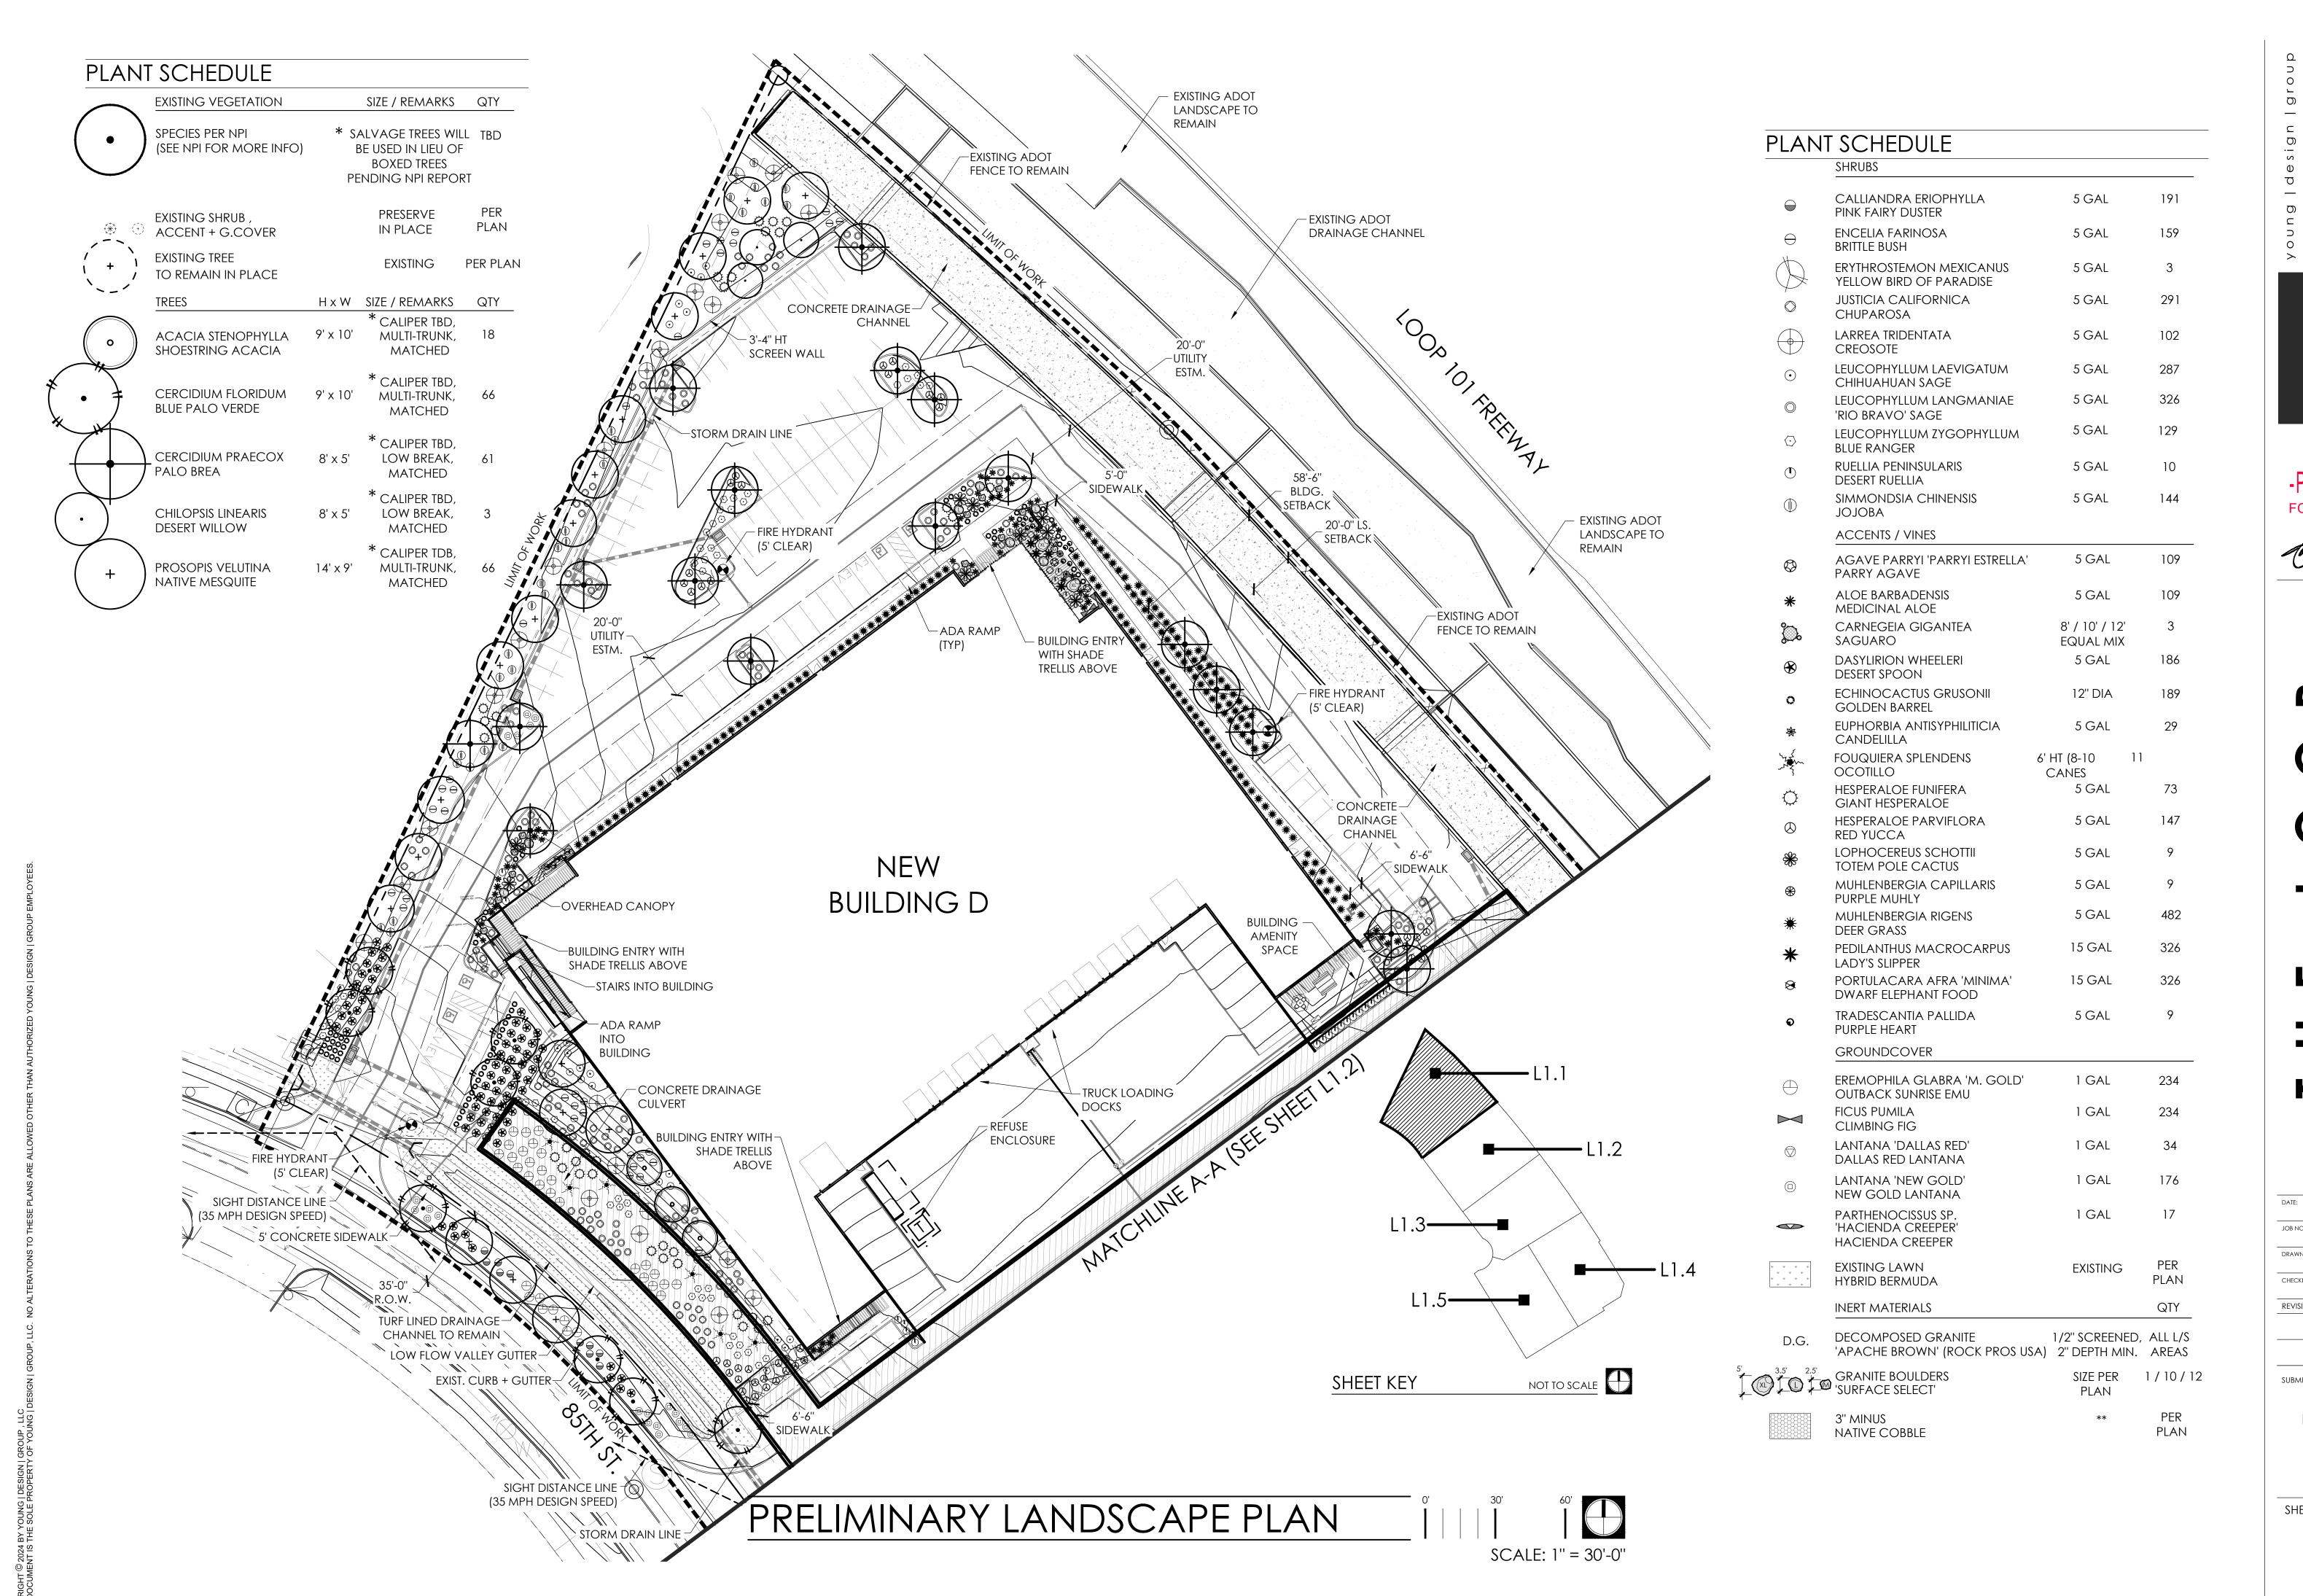

# SITE DATA

| NET SITE AREA                | (+/-) 121,713 S.F<br>(+/-) 2.86 AC |
|------------------------------|------------------------------------|
| ON-SITE LS AREA(ENTIRE SITE) | (+/-) 132,564 S.F                  |
| R.O.W. LS AREA               | (+/-) 10,851 S.F.<br>(+/-) .13 AC  |
| TOTAL BUILDING AREA          | (+/-) 267,640 S.F                  |
| SITE AREA                    | (+/-) 726,037 S.F                  |
| LOT COVERAGE                 | (+/-) 36.9% S.F.                   |
| PARKING AREA                 | (+/-) 135,356 S.F                  |
| PARKING AREA LS              | (+/-) 20,490 S.F.                  |

# SHEET INDEX

| L0.1        | COVER SHEET + NC         |
|-------------|--------------------------|
| L1.1 - L1.5 | PRELIMINARY LANDSCAPE PL |

**PRELIMINARY** LANDSCAPE PLAN

SHEET NO.

2 OF 6

NATIVE COBBLE

g | design | group ndscape Architecture + Land Planning | east shoeman lane | suite 8

0