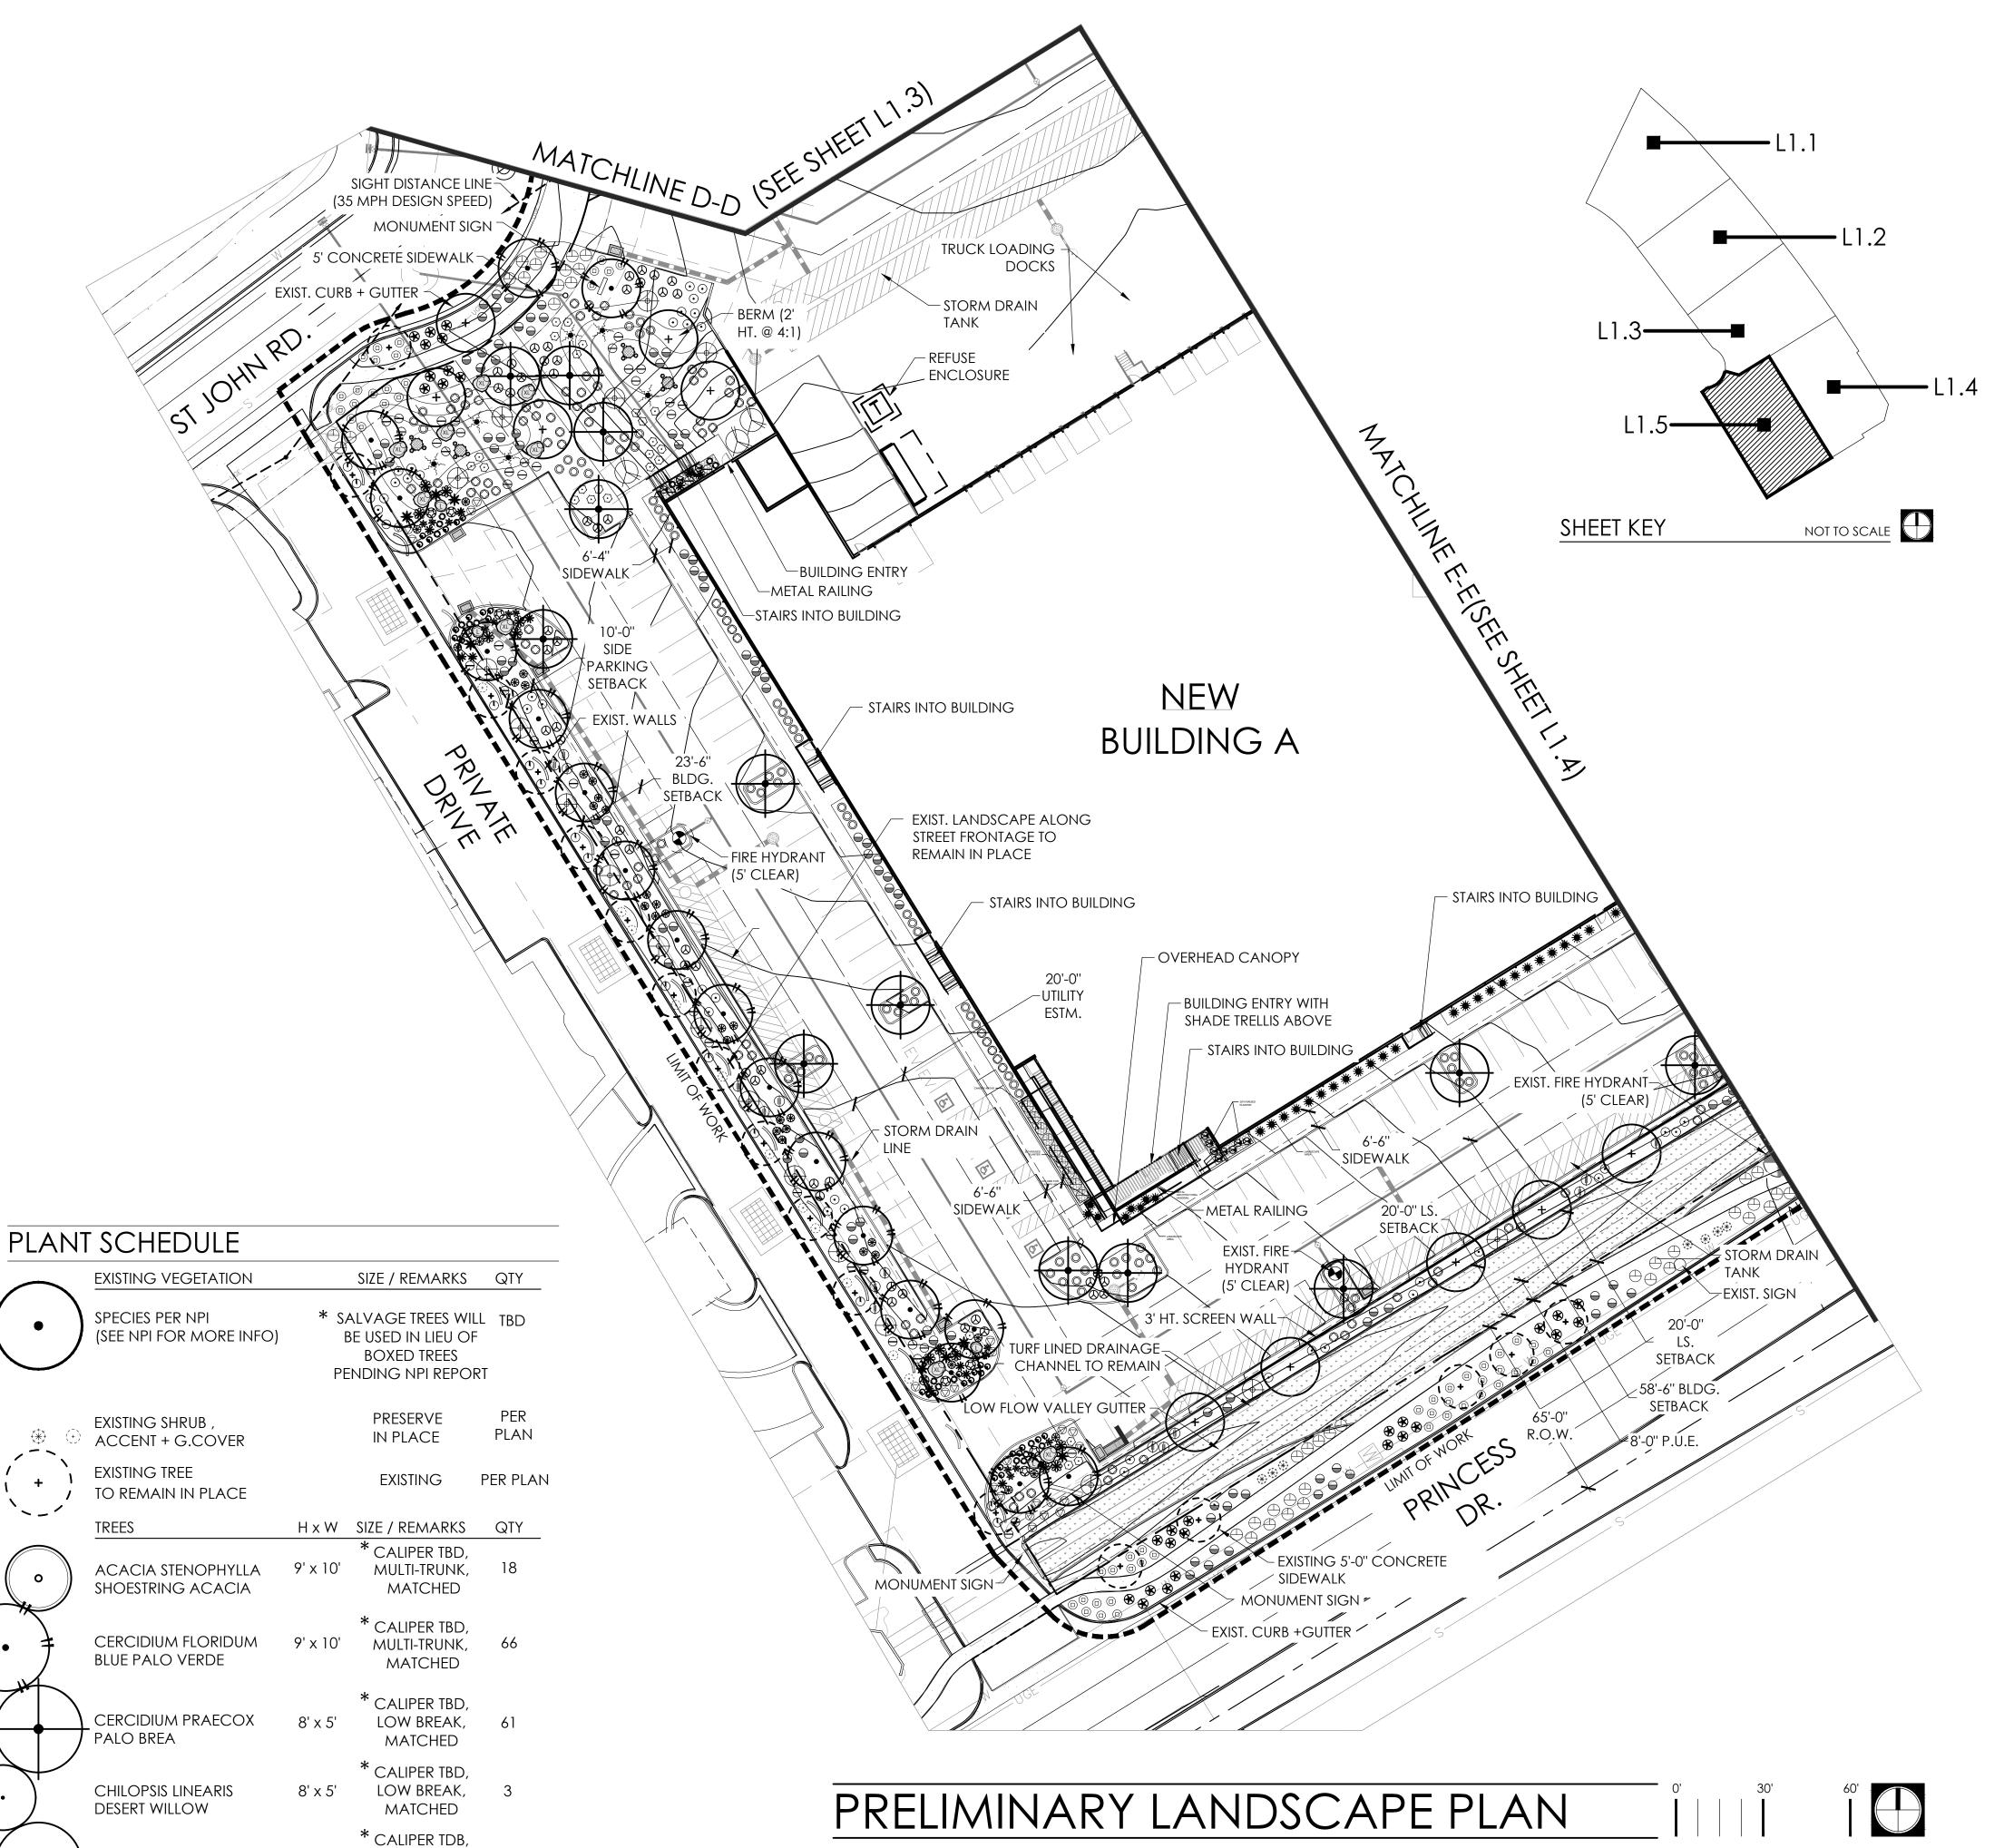

# SHEET INDEX

| L0.1        | COVER SHEET + NC         |
|-------------|--------------------------|
| L1.1 - L1.5 | PRELIMINARY LANDSCAPE PL |

SUBMITTED FOR:

PLAN

PRELIMINARY LANDSCAPE PLAN

SHEET NO.

1.2 3 OF 6

| <u>PLAN</u> 1                         | SHRUBS                                                 |                                   |             |
|---------------------------------------|--------------------------------------------------------|-----------------------------------|-------------|
| $\Theta$                              | CALLIANDRA ERIOPHYLLA<br>PINK FAIRY DUSTER             | 5 GAL                             | 191         |
| $\ominus$                             | ENCELIA FARINOSA<br>BRITTLE BUSH                       | 5 GAL                             | 159         |
|                                       | ERYTHROSTEMON MEXICANUS                                | 5 GAL                             | 3           |
|                                       | YELLOW BIRD OF PARADISE JUSTICIA CALIFORNICA           | 5 GAL                             | 291         |
|                                       | CHUPAROSA<br>LARREA TRIDENTATA                         | 5 GAL                             | 102         |
|                                       | CREOSOTE<br>LEUCOPHYLLUM LAEVIGATUM                    | 5 GAL                             | 287         |
| <ul><li>⊙</li><li></li></ul>          | CHIHUAHUAN SAGE<br>LEUCOPHYLLUM LANGMANIAE             | 5 GAL                             | 326         |
|                                       | 'RIO BRAVO' SAGE<br>LEUCOPHYLLUM ZYGOPHYLLUM           | 5 GAL                             | 129         |
| $\bigcirc$                            | BLUE RANGER<br>RUELLIA PENINSULARIS                    | 5 GAL                             | 10          |
| <b>(</b> )                            | DESERT RUELLIA SIMMONDSIA CHINENSIS                    | 5 GAL                             | 144         |
|                                       | JOJOBA<br>ACCENTS / VINES                              |                                   |             |
|                                       | AGAVE PARRYI 'PARRYI ESTRELLA'                         | 5 GAL                             | 109         |
|                                       | PARRY AGAVE ALOE BARBADENSIS                           | 5 GAL                             | 109         |
| *                                     | MEDICINAL ALOE  CARNEGEIA GIGANTEA                     | 8' / 10' / 12'                    | 3           |
| <b>\$</b>                             | SAGUARO                                                | EQUAL MIX<br>5 GAL                | 186         |
| <b>⊗</b>                              | DASYLIRION WHEELERI<br>DESERT SPOON                    |                                   |             |
| 0                                     | ECHINOCACTUS GRUSONII GOLDEN BARREL                    | 12" DIA                           | 189         |
| *                                     | EUPHORBIA ANTISYPHILITICIA<br>CANDELILLA               | 5 GAL                             | 29          |
| -17                                   | FOUQUIERA SPLENDENS<br>OCOTILLO                        | 6' HT (8-10 1"<br>CANES           |             |
| $\Diamond$                            | HESPERALOE FUNIFERA<br>GIANT HESPERALOE                | 5 GAL                             | 73          |
| igorplus                              | HESPERALOE PARVIFLORA<br>RED YUCCA                     | 5 GAL                             | 147         |
| *                                     | LOPHOCEREUS SCHOTTII TOTEM POLE CACTUS                 | 5 GAL                             | 9           |
| ₩                                     | MUHLENBERGIA CAPILLARIS<br>PURPLE MUHLY                | 5 GAL                             | 9           |
| *                                     | MUHLENBERGIA RIGENS<br>DEER GRASS                      | 5 GAL                             | 482         |
| *                                     | PEDILANTHUS MACROCARPUS<br>LADY'S SLIPPER              | 15 GAL                            | 326         |
| 8                                     | PORTULACARA AFRA 'MINIMA'<br>DWARF ELEPHANT FOOD       | 15 GAL                            | 326         |
| <b>o</b>                              | TRADESCANTIA PALLIDA<br>PURPLE HEART                   | 5 GAL                             | 9           |
|                                       | GROUNDCOVER                                            |                                   |             |
|                                       | EREMOPHILA GLABRA 'M. GOLD'<br>OUTBACK SUNRISE EMU     | 1 GAL                             | 234         |
| $\triangleright$                      | FICUS PUMILA<br>CLIMBING FIG                           | 1 GAL                             | 234         |
| $\bigcirc$                            | LANTANA 'DALLAS RED' DALLAS RED LANTANA                | 1 GAL                             | 34          |
|                                       | LANTANA 'NEW GOLD' NEW GOLD LANTANA                    | 1 GAL                             | 176         |
|                                       | PARTHENOCISSUS SP. 'HACIENDA CREEPER' HACIENDA CREEPER | 1 GAL                             | 17          |
| * * * * * * * * * * * * * * * * * * * | EXISTING LAWN<br>HYBRID BERMUDA                        | existing                          | PER<br>PLAN |
|                                       | INERT MATERIALS                                        |                                   | QTY         |
| D.G.                                  | DECOMPOSED GRANITE 'APACHE BROWN' (ROCK PROS US        | 1/2" SCREENED<br>A) 2" DEPTH MIN. |             |
| 3.5' 2.5'                             | GRANITE BOULDERS<br>'SURFACE SELECT'                   | SIZE PER<br>PLAN                  | 1/10/       |
|                                       | 3" MINUS                                               | **                                | PER<br>PLAN |
|                                       | NATIVE COBBLE                                          |                                   | ı LAN       |

SUBMITTED FOR:

PRELIMINARY LANDSCAPE PLAN

SHEET NO.

1.3 4 OF 6

| ı LAN        | T SCHEDULE  SHRUBS                                     |                                     |             |
|--------------|--------------------------------------------------------|-------------------------------------|-------------|
| $\Theta$     | CALLIANDRA ERIOPHYLLA<br>PINK FAIRY DUSTER             | 5 GAL                               | 191         |
| $\ominus$    | ENCELIA FARINOSA<br>BRITTLE BUSH                       | 5 GAL                               | 159         |
|              | ERYTHROSTEMON MEXICANUS<br>YELLOW BIRD OF PARADISE     | 5 GAL                               | 3           |
|              | JUSTICIA CALIFORNICA<br>CHUPAROSA                      | 5 GAL                               | 291         |
|              | LARREA TRIDENTATA<br>CREOSOTE                          | 5 GAL                               | 102         |
| $\odot$      | LEUCOPHYLLUM LAEVIGATUM<br>CHIHUAHUAN SAGE             | 5 GAL                               | 287         |
|              | LEUCOPHYLLUM LANGMANIAE 'RIO BRAVO' SAGE               | 5 GAL                               | 326         |
| $\bigcirc$   | LEUCOPHYLLUM ZYGOPHYLLUM<br>BLUE RANGER                | 5 GAL                               | 129         |
| <b>(</b>     | RUELLIA PENINSULARIS<br>DESERT RUELLIA                 | 5 GAL                               | 10          |
|              | SIMMONDSIA CHINENSIS<br>JOJOBA                         | 5 GAL                               | 144         |
|              | ACCENTS / VINES                                        |                                     |             |
|              | AGAVE PARRYI 'PARRYI ESTRELLA'<br>PARRY AGAVE          | 5 GAL                               | 109         |
| *            | ALOE BARBADENSIS<br>MEDICINAL ALOE                     | 5 GAL                               | 109         |
| ٨            | CARNEGEIA GIGANTEA<br>SAGUARO                          | 8' / 10' / 12'<br>EQUAL MIX         | 3           |
| €            | DASYLIRION WHEELERI                                    | 5 GAL                               | 186         |
| 0            | DESERT SPOON ECHINOCACTUS GRUSONII                     | 12" DIA                             | 189         |
| *            | GOLDEN BARREL EUPHORBIA ANTISYPHILITICIA CANDELILLA    | 5 GAL                               | 29          |
|              | FOUQUIERA SPLENDENS<br>OCOTILLO                        | 6' HT (8-10 11<br>CANES             |             |
| ,            | HESPERALOE FUNIFERA GIANT HESPERALOE                   | 5 GAL                               | 73          |
| $\bigcirc$   | HESPERALOE PARVIFLORA RED YUCCA                        | 5 GAL                               | 147         |
| *            | LOPHOCEREUS SCHOTTII TOTEM POLE CACTUS                 | 5 GAL                               | 9           |
| ₩            | MUHLENBERGIA CAPILLARIS PURPLE MUHLY                   | 5 GAL                               | 9           |
| *            | MUHLENBERGIA RIGENS<br>DEER GRASS                      | 5 GAL                               | 482         |
| *            | PEDILANTHUS MACROCARPUS<br>LADY'S SLIPPER              | 15 GAL                              | 326         |
| 8            | PORTULACARA AFRA 'MINIMA'<br>DWARF ELEPHANT FOOD       | 15 GAL                              | 326         |
| <b>O</b>     | TRADESCANTIA PALLIDA<br>PURPLE HEART                   | 5 GAL                               | 9           |
|              | GROUNDCOVER                                            |                                     |             |
|              | EREMOPHILA GLABRA 'M. GOLD'<br>OUTBACK SUNRISE EMU     | 1 GAL                               | 234         |
| $\sim$       | FICUS PUMILA<br>CLIMBING FIG                           | 1 GAL                               | 234         |
| $\bigcirc$   | LANTANA 'DALLAS RED'<br>DALLAS RED LANTANA             | 1 GAL                               | 34          |
|              | LANTANA 'NEW GOLD'<br>NEW GOLD LANTANA                 | 1 GAL                               | 176         |
| ightharpoons | PARTHENOCISSUS SP. 'HACIENDA CREEPER' HACIENDA CREEPER | 1 GAL                               | 17          |
| *            | EXISTING LAWN<br>HYBRID BERMUDA                        | EXISTING                            | PER<br>PLAN |
|              | INERT MATERIALS                                        |                                     | QTY         |
| D.G.         | DECOMPOSED GRANITE<br>'APACHE BROWN' (ROCK PROS US     | 1/2" SCREENED,<br>SA) 2" DEPTH MIN. |             |
| 2.5'         | GRANITE BOULDERS 'SURFACE SELECT'                      | ,<br>SIZE PER<br>PLAN               | 1 / 10 /    |
|              | 3" A AIN II IC                                         |                                     | DED         |