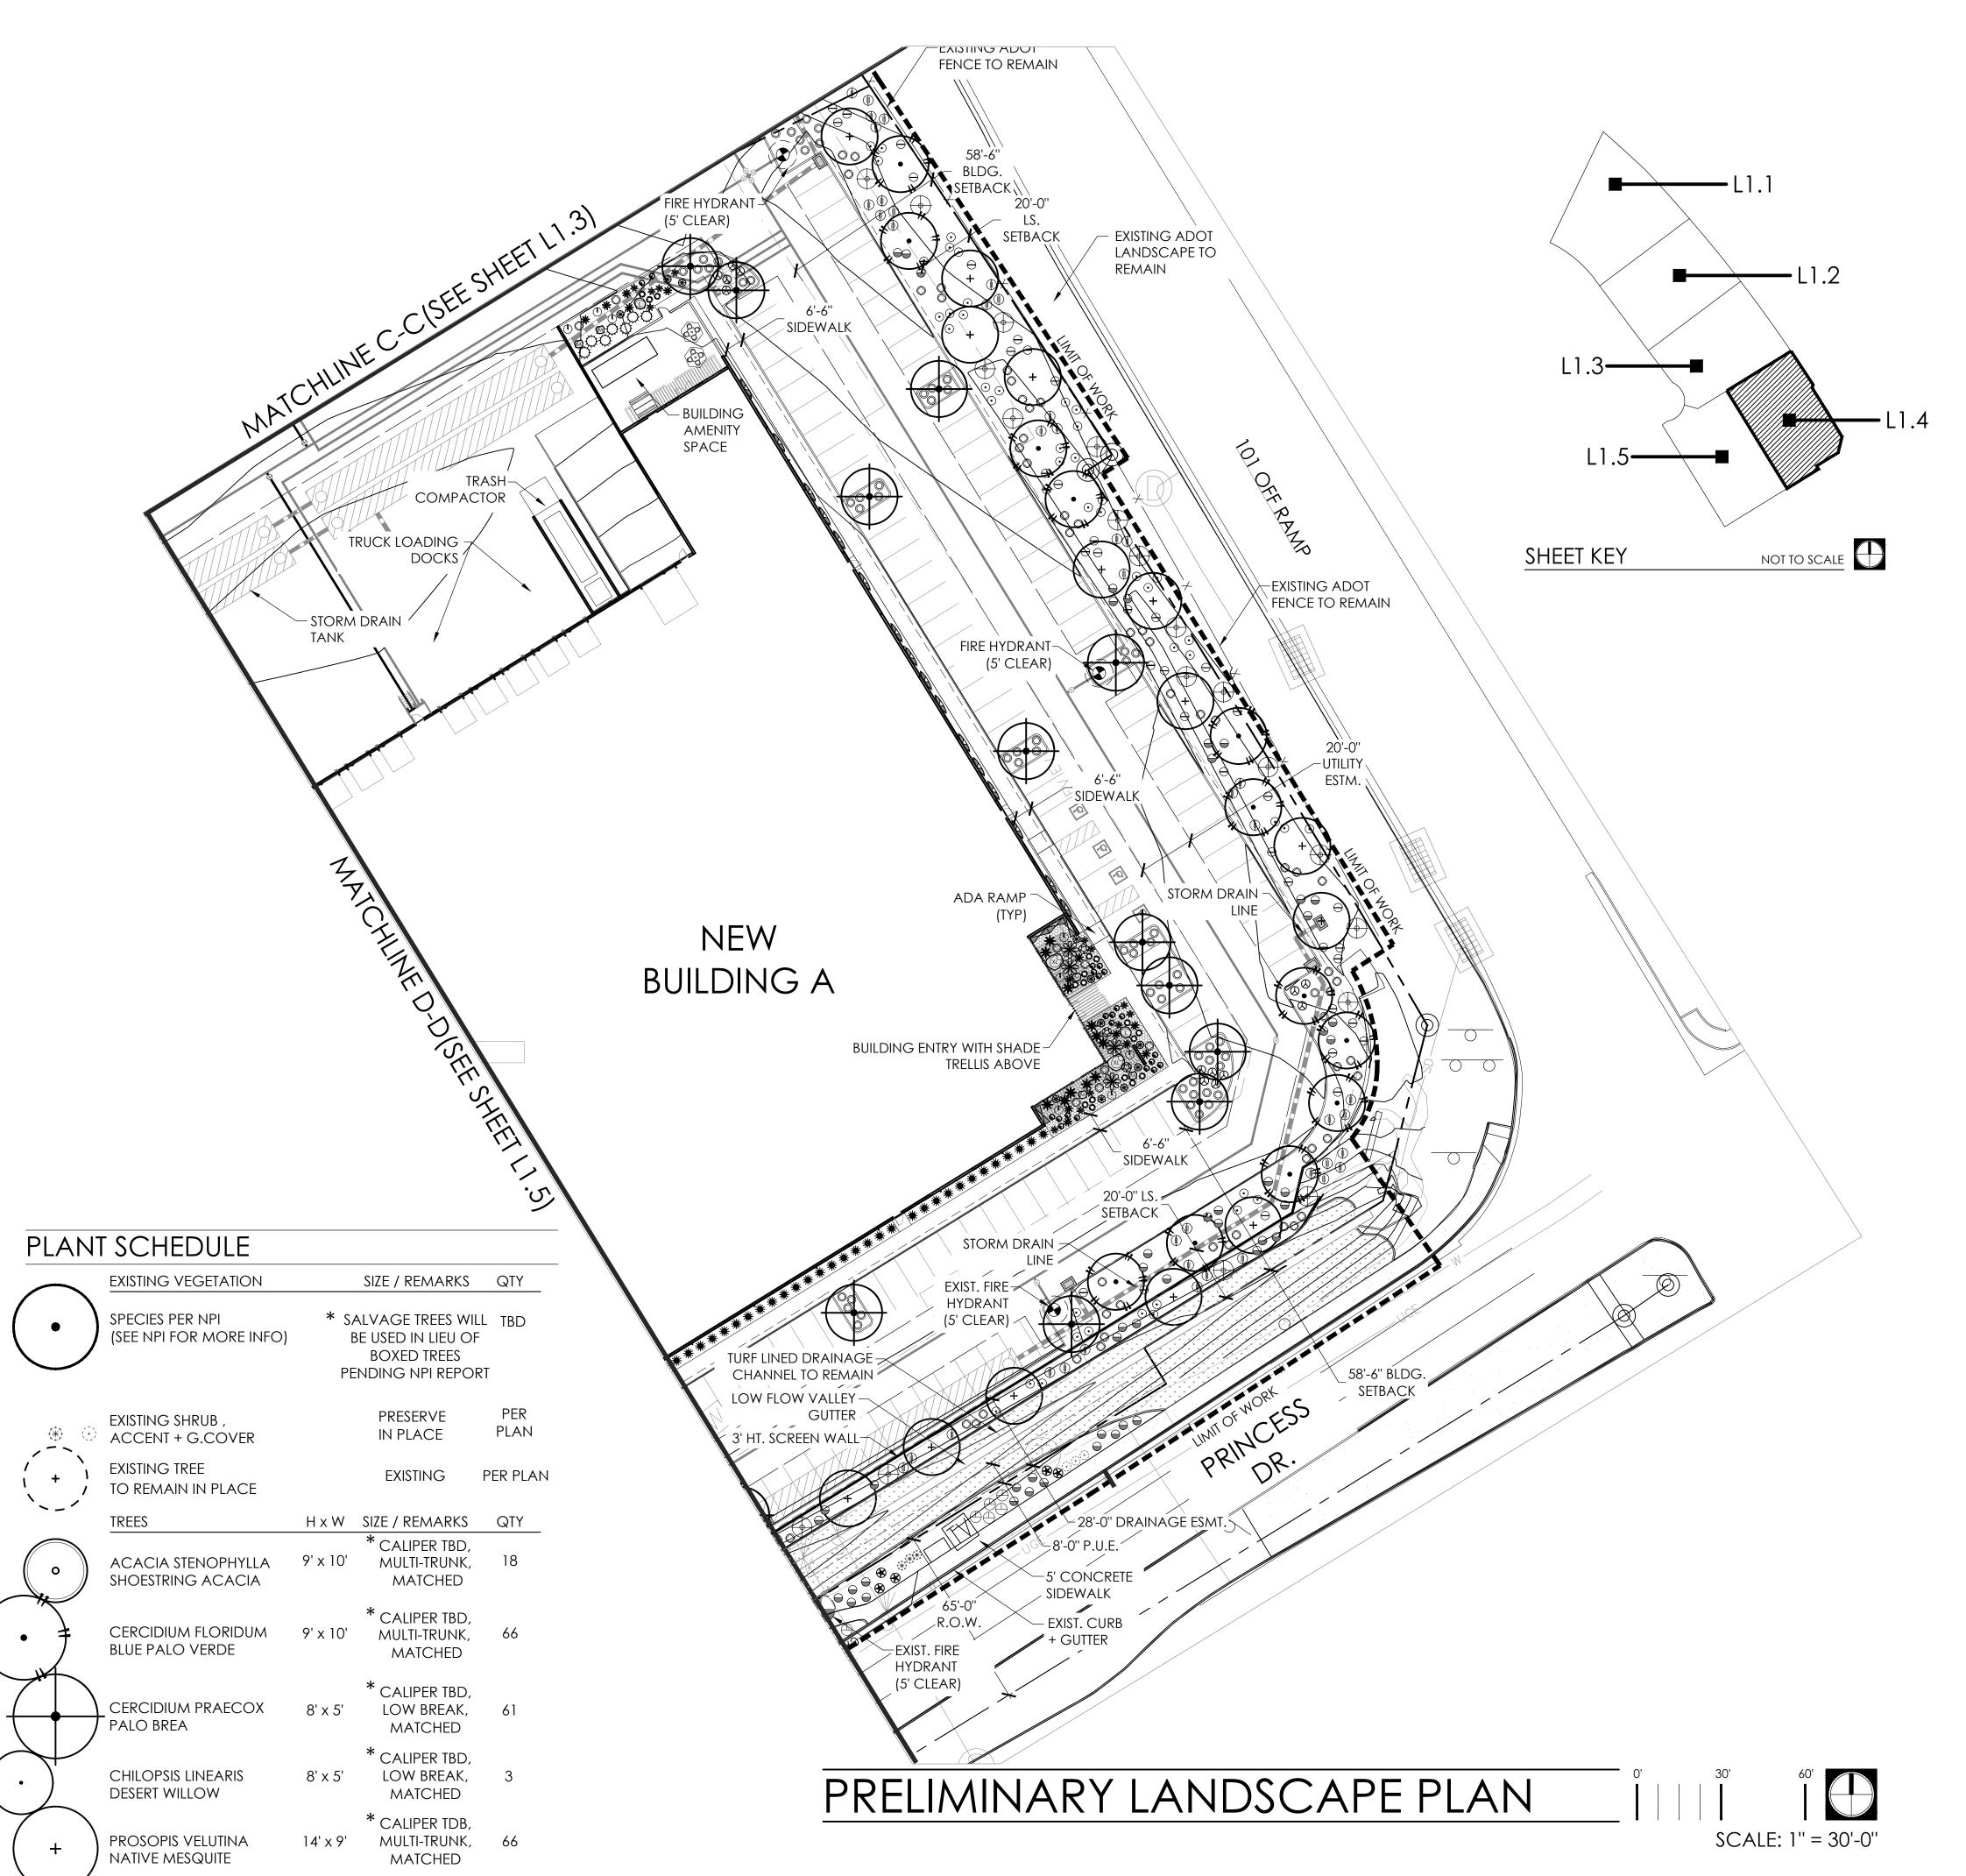

# SHEET INDEX

| L0.1        | COVER SHEET + NC         |
|-------------|--------------------------|
| L1.1 - L1.5 | PRELIMINARY LANDSCAPE PL |

SUBMITTED FOR:

PLAN

PRELIMINARY LANDSCAPE PLAN

SHEET NO.

1.2 3 OF 6

| <u>PLAN</u> 1                         | SHRUBS                                                 |                                   |             |
|---------------------------------------|--------------------------------------------------------|-----------------------------------|-------------|
| $\Theta$                              | CALLIANDRA ERIOPHYLLA<br>PINK FAIRY DUSTER             | 5 GAL                             | 191         |
| $\ominus$                             | ENCELIA FARINOSA<br>BRITTLE BUSH                       | 5 GAL                             | 159         |
|                                       | ERYTHROSTEMON MEXICANUS                                | 5 GAL                             | 3           |
|                                       | YELLOW BIRD OF PARADISE JUSTICIA CALIFORNICA           | 5 GAL                             | 291         |
|                                       | CHUPAROSA<br>LARREA TRIDENTATA                         | 5 GAL                             | 102         |
|                                       | CREOSOTE<br>LEUCOPHYLLUM LAEVIGATUM                    | 5 GAL                             | 287         |
| <ul><li>⊙</li><li></li></ul>          | CHIHUAHUAN SAGE<br>LEUCOPHYLLUM LANGMANIAE             | 5 GAL                             | 326         |
|                                       | 'RIO BRAVO' SAGE<br>LEUCOPHYLLUM ZYGOPHYLLUM           | 5 GAL                             | 129         |
| $\bigcirc$                            | BLUE RANGER<br>RUELLIA PENINSULARIS                    | 5 GAL                             | 10          |
| <b>(</b> )                            | DESERT RUELLIA SIMMONDSIA CHINENSIS                    | 5 GAL                             | 144         |
|                                       | JOJOBA<br>ACCENTS / VINES                              |                                   |             |
|                                       | AGAVE PARRYI 'PARRYI ESTRELLA'                         | 5 GAL                             | 109         |
|                                       | PARRY AGAVE ALOE BARBADENSIS                           | 5 GAL                             | 109         |
| *                                     | MEDICINAL ALOE  CARNEGEIA GIGANTEA                     | 8' / 10' / 12'                    | 3           |
| <b>\$</b>                             | SAGUARO                                                | EQUAL MIX<br>5 GAL                | 186         |
| <b>⊗</b>                              | DASYLIRION WHEELERI<br>DESERT SPOON                    |                                   |             |
| 0                                     | ECHINOCACTUS GRUSONII GOLDEN BARREL                    | 12" DIA                           | 189         |
| *                                     | EUPHORBIA ANTISYPHILITICIA<br>CANDELILLA               | 5 GAL                             | 29          |
| -17                                   | FOUQUIERA SPLENDENS<br>OCOTILLO                        | 6' HT (8-10 1"<br>CANES           |             |
| $\Diamond$                            | HESPERALOE FUNIFERA<br>GIANT HESPERALOE                | 5 GAL                             | 73          |
| igorplus                              | HESPERALOE PARVIFLORA<br>RED YUCCA                     | 5 GAL                             | 147         |
| *                                     | LOPHOCEREUS SCHOTTII TOTEM POLE CACTUS                 | 5 GAL                             | 9           |
| ₩                                     | MUHLENBERGIA CAPILLARIS<br>PURPLE MUHLY                | 5 GAL                             | 9           |
| *                                     | MUHLENBERGIA RIGENS<br>DEER GRASS                      | 5 GAL                             | 482         |
| *                                     | PEDILANTHUS MACROCARPUS<br>LADY'S SLIPPER              | 15 GAL                            | 326         |
| 8                                     | PORTULACARA AFRA 'MINIMA'<br>DWARF ELEPHANT FOOD       | 15 GAL                            | 326         |
| <b>o</b>                              | TRADESCANTIA PALLIDA<br>PURPLE HEART                   | 5 GAL                             | 9           |
|                                       | GROUNDCOVER                                            |                                   |             |
|                                       | EREMOPHILA GLABRA 'M. GOLD'<br>OUTBACK SUNRISE EMU     | 1 GAL                             | 234         |
| $\triangleright$                      | FICUS PUMILA<br>CLIMBING FIG                           | 1 GAL                             | 234         |
| $\bigcirc$                            | LANTANA 'DALLAS RED' DALLAS RED LANTANA                | 1 GAL                             | 34          |
|                                       | LANTANA 'NEW GOLD' NEW GOLD LANTANA                    | 1 GAL                             | 176         |
|                                       | PARTHENOCISSUS SP. 'HACIENDA CREEPER' HACIENDA CREEPER | 1 GAL                             | 17          |
| * * * * * * * * * * * * * * * * * * * | EXISTING LAWN<br>HYBRID BERMUDA                        | existing                          | PER<br>PLAN |
|                                       | INERT MATERIALS                                        |                                   | QTY         |
| D.G.                                  | DECOMPOSED GRANITE 'APACHE BROWN' (ROCK PROS US        | 1/2" SCREENED<br>A) 2" DEPTH MIN. |             |
| 3.5' 2.5'                             | GRANITE BOULDERS<br>'SURFACE SELECT'                   | SIZE PER<br>PLAN                  | 1/10/       |
|                                       | 3" MINUS                                               | **                                | PER<br>PLAN |
|                                       | NATIVE COBBLE                                          |                                   | ı LAN       |

SUBMITTED FOR:

PRELIMINARY LANDSCAPE PLAN

SHEET NO.

1.3 4 OF 6

| ı LAN        | T SCHEDULE  SHRUBS                                     |                                     |             |
|--------------|--------------------------------------------------------|-------------------------------------|-------------|
| $\Theta$     | CALLIANDRA ERIOPHYLLA<br>PINK FAIRY DUSTER             | 5 GAL                               | 191         |
| $\ominus$    | ENCELIA FARINOSA<br>BRITTLE BUSH                       | 5 GAL                               | 159         |
|              | ERYTHROSTEMON MEXICANUS<br>YELLOW BIRD OF PARADISE     | 5 GAL                               | 3           |
|              | JUSTICIA CALIFORNICA<br>CHUPAROSA                      | 5 GAL                               | 291         |
|              | LARREA TRIDENTATA<br>CREOSOTE                          | 5 GAL                               | 102         |
| $\odot$      | LEUCOPHYLLUM LAEVIGATUM<br>CHIHUAHUAN SAGE             | 5 GAL                               | 287         |
|              | LEUCOPHYLLUM LANGMANIAE 'RIO BRAVO' SAGE               | 5 GAL                               | 326         |
| $\bigcirc$   | LEUCOPHYLLUM ZYGOPHYLLUM<br>BLUE RANGER                | 5 GAL                               | 129         |
| <b>(</b>     | RUELLIA PENINSULARIS<br>DESERT RUELLIA                 | 5 GAL                               | 10          |
|              | SIMMONDSIA CHINENSIS<br>JOJOBA                         | 5 GAL                               | 144         |
|              | ACCENTS / VINES                                        |                                     |             |
|              | AGAVE PARRYI 'PARRYI ESTRELLA'<br>PARRY AGAVE          | 5 GAL                               | 109         |
| *            | ALOE BARBADENSIS<br>MEDICINAL ALOE                     | 5 GAL                               | 109         |
| ٨            | CARNEGEIA GIGANTEA<br>SAGUARO                          | 8' / 10' / 12'<br>EQUAL MIX         | 3           |
| €            | DASYLIRION WHEELERI                                    | 5 GAL                               | 186         |
| 0            | DESERT SPOON ECHINOCACTUS GRUSONII                     | 12" DIA                             | 189         |
| *            | GOLDEN BARREL EUPHORBIA ANTISYPHILITICIA CANDELILLA    | 5 GAL                               | 29          |
|              | FOUQUIERA SPLENDENS<br>OCOTILLO                        | 6' HT (8-10 11<br>CANES             |             |
| ,            | HESPERALOE FUNIFERA GIANT HESPERALOE                   | 5 GAL                               | 73          |
| $\bigcirc$   | HESPERALOE PARVIFLORA RED YUCCA                        | 5 GAL                               | 147         |
| *            | LOPHOCEREUS SCHOTTII TOTEM POLE CACTUS                 | 5 GAL                               | 9           |
| ₩            | MUHLENBERGIA CAPILLARIS PURPLE MUHLY                   | 5 GAL                               | 9           |
| *            | MUHLENBERGIA RIGENS<br>DEER GRASS                      | 5 GAL                               | 482         |
| *            | PEDILANTHUS MACROCARPUS<br>LADY'S SLIPPER              | 15 GAL                              | 326         |
| 8            | PORTULACARA AFRA 'MINIMA'<br>DWARF ELEPHANT FOOD       | 15 GAL                              | 326         |
| <b>O</b>     | TRADESCANTIA PALLIDA<br>PURPLE HEART                   | 5 GAL                               | 9           |
|              | GROUNDCOVER                                            |                                     |             |
|              | EREMOPHILA GLABRA 'M. GOLD'<br>OUTBACK SUNRISE EMU     | 1 GAL                               | 234         |
| $\sim$       | FICUS PUMILA<br>CLIMBING FIG                           | 1 GAL                               | 234         |
| $\bigcirc$   | LANTANA 'DALLAS RED'<br>DALLAS RED LANTANA             | 1 GAL                               | 34          |
|              | LANTANA 'NEW GOLD'<br>NEW GOLD LANTANA                 | 1 GAL                               | 176         |
| ightharpoons | PARTHENOCISSUS SP. 'HACIENDA CREEPER' HACIENDA CREEPER | 1 GAL                               | 17          |
| *            | EXISTING LAWN<br>HYBRID BERMUDA                        | EXISTING                            | PER<br>PLAN |
|              | INERT MATERIALS                                        |                                     | QTY         |
| D.G.         | DECOMPOSED GRANITE<br>'APACHE BROWN' (ROCK PROS US     | 1/2" SCREENED,<br>SA) 2" DEPTH MIN. |             |
| 2.5'         | GRANITE BOULDERS 'SURFACE SELECT'                      | ,<br>SIZE PER<br>PLAN               | 1 / 10 /    |
|              | 3" A AIN II IC                                         |                                     | DED         |