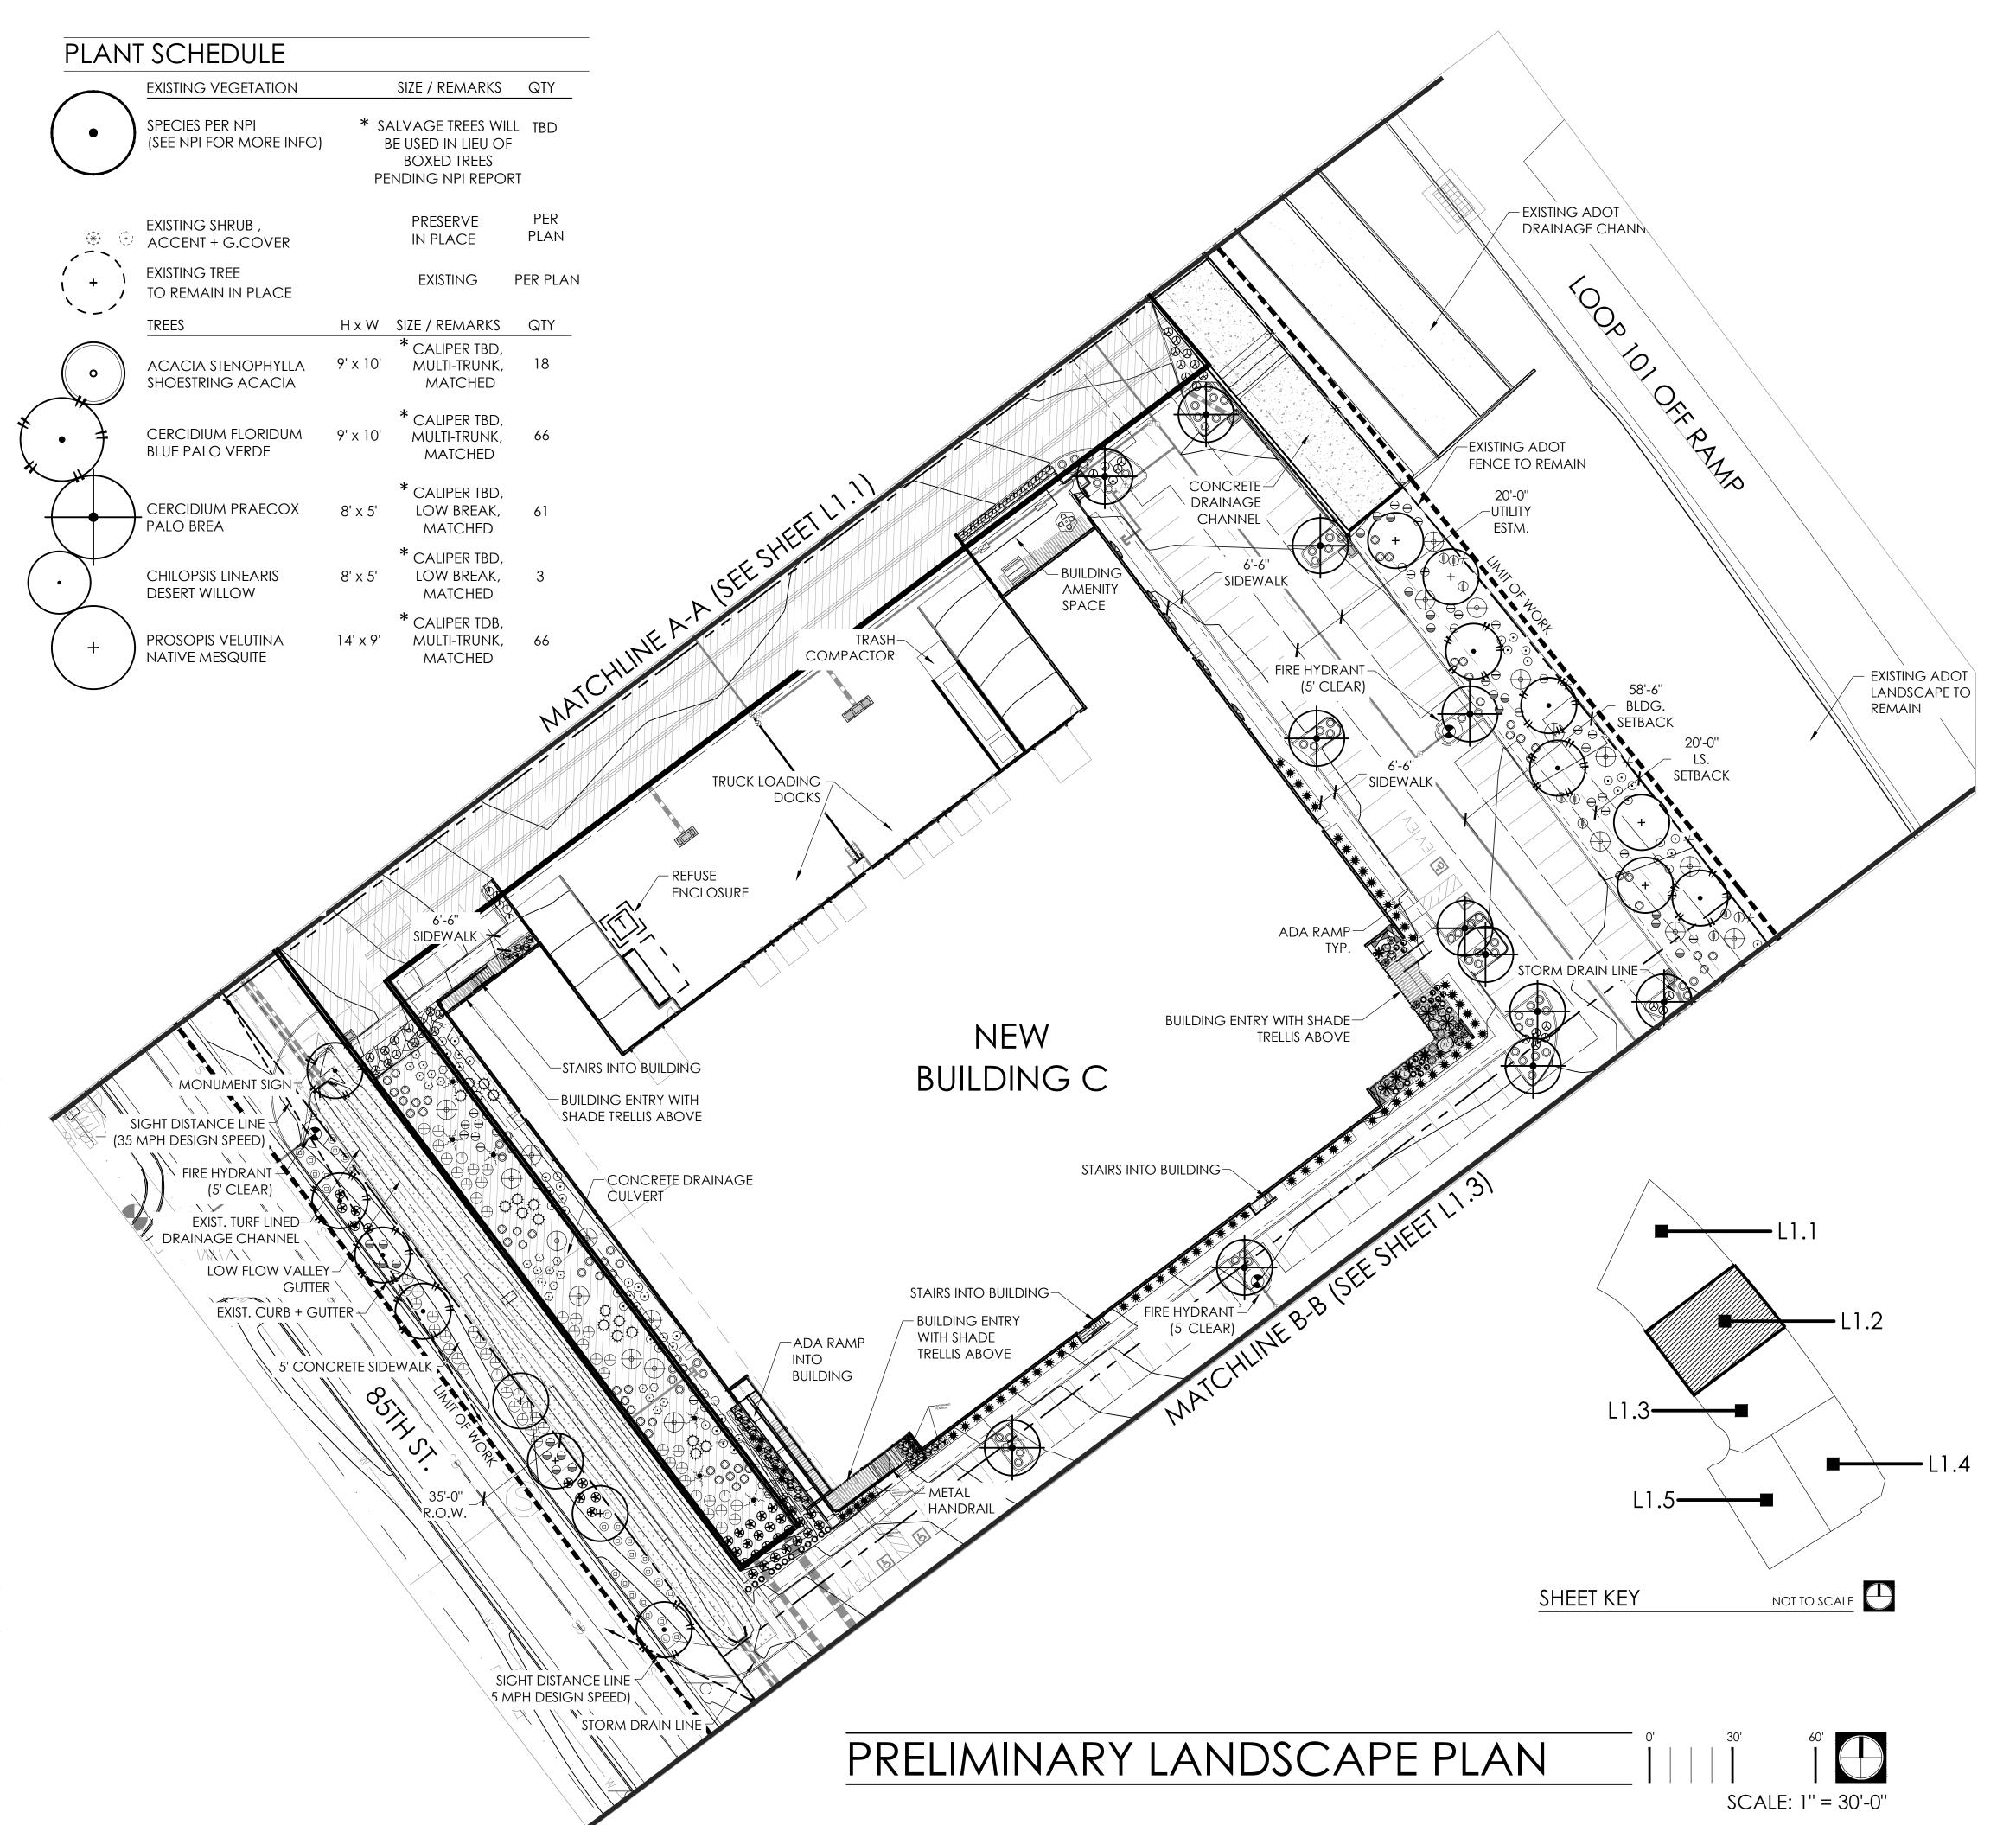

SUBMITTED FOR:

PLAN

PRELIMINARY LANDSCAPE PLAN

SHEET NO.

1.2 3 OF 6

| <u>PLAN</u> 1                         | SHRUBS                                                 |                                   |             |
|---------------------------------------|--------------------------------------------------------|-----------------------------------|-------------|
| $\Theta$                              | CALLIANDRA ERIOPHYLLA<br>PINK FAIRY DUSTER             | 5 GAL                             | 191         |
| $\ominus$                             | ENCELIA FARINOSA<br>BRITTLE BUSH                       | 5 GAL                             | 159         |
|                                       | ERYTHROSTEMON MEXICANUS                                | 5 GAL                             | 3           |
|                                       | YELLOW BIRD OF PARADISE JUSTICIA CALIFORNICA           | 5 GAL                             | 291         |
|                                       | CHUPAROSA<br>LARREA TRIDENTATA                         | 5 GAL                             | 102         |
|                                       | CREOSOTE<br>LEUCOPHYLLUM LAEVIGATUM                    | 5 GAL                             | 287         |
| <ul><li>⊙</li><li></li></ul>          | CHIHUAHUAN SAGE<br>LEUCOPHYLLUM LANGMANIAE             | 5 GAL                             | 326         |
|                                       | 'RIO BRAVO' SAGE<br>LEUCOPHYLLUM ZYGOPHYLLUM           | 5 GAL                             | 129         |
| $\bigcirc$                            | BLUE RANGER<br>RUELLIA PENINSULARIS                    | 5 GAL                             | 10          |
| <b>(</b> )                            | DESERT RUELLIA SIMMONDSIA CHINENSIS                    | 5 GAL                             | 144         |
|                                       | JOJOBA<br>ACCENTS / VINES                              |                                   |             |
|                                       | AGAVE PARRYI 'PARRYI ESTRELLA'                         | 5 GAL                             | 109         |
|                                       | PARRY AGAVE ALOE BARBADENSIS                           | 5 GAL                             | 109         |
| *                                     | MEDICINAL ALOE  CARNEGEIA GIGANTEA                     | 8' / 10' / 12'                    | 3           |
| <b>\$</b>                             | SAGUARO                                                | EQUAL MIX<br>5 GAL                | 186         |
| <b>⊗</b>                              | DASYLIRION WHEELERI<br>DESERT SPOON                    |                                   |             |
| 0                                     | ECHINOCACTUS GRUSONII GOLDEN BARREL                    | 12" DIA                           | 189         |
| *                                     | EUPHORBIA ANTISYPHILITICIA<br>CANDELILLA               | 5 GAL                             | 29          |
| -17                                   | FOUQUIERA SPLENDENS<br>OCOTILLO                        | 6' HT (8-10 1"<br>CANES           |             |
| $\Diamond$                            | HESPERALOE FUNIFERA<br>GIANT HESPERALOE                | 5 GAL                             | 73          |
| igorplus                              | HESPERALOE PARVIFLORA<br>RED YUCCA                     | 5 GAL                             | 147         |
| *                                     | LOPHOCEREUS SCHOTTII TOTEM POLE CACTUS                 | 5 GAL                             | 9           |
| ₩                                     | MUHLENBERGIA CAPILLARIS<br>PURPLE MUHLY                | 5 GAL                             | 9           |
| *                                     | MUHLENBERGIA RIGENS<br>DEER GRASS                      | 5 GAL                             | 482         |
| *                                     | PEDILANTHUS MACROCARPUS<br>LADY'S SLIPPER              | 15 GAL                            | 326         |
| 8                                     | PORTULACARA AFRA 'MINIMA'<br>DWARF ELEPHANT FOOD       | 15 GAL                            | 326         |
| <b>o</b>                              | TRADESCANTIA PALLIDA<br>PURPLE HEART                   | 5 GAL                             | 9           |
|                                       | GROUNDCOVER                                            |                                   |             |
|                                       | EREMOPHILA GLABRA 'M. GOLD'<br>OUTBACK SUNRISE EMU     | 1 GAL                             | 234         |
| $\triangleright$                      | FICUS PUMILA<br>CLIMBING FIG                           | 1 GAL                             | 234         |
| $\bigcirc$                            | LANTANA 'DALLAS RED' DALLAS RED LANTANA                | 1 GAL                             | 34          |
|                                       | LANTANA 'NEW GOLD' NEW GOLD LANTANA                    | 1 GAL                             | 176         |
|                                       | PARTHENOCISSUS SP. 'HACIENDA CREEPER' HACIENDA CREEPER | 1 GAL                             | 17          |
| * * * * * * * * * * * * * * * * * * * | EXISTING LAWN<br>HYBRID BERMUDA                        | existing                          | PER<br>PLAN |
|                                       | INERT MATERIALS                                        |                                   | QTY         |
| D.G.                                  | DECOMPOSED GRANITE 'APACHE BROWN' (ROCK PROS US        | 1/2" SCREENED<br>A) 2" DEPTH MIN. |             |
| 3.5' 2.5'                             | GRANITE BOULDERS<br>'SURFACE SELECT'                   | SIZE PER<br>PLAN                  | 1/10/       |
|                                       | 3" MINUS                                               | **                                | PER<br>PLAN |
|                                       | NATIVE COBBLE                                          |                                   | ı LAN       |

SUBMITTED FOR:

PRELIMINARY LANDSCAPE PLAN

SHEET NO.

1.3 4 OF 6

| ı LAN        | T SCHEDULE  SHRUBS                                     |                                     |             |
|--------------|--------------------------------------------------------|-------------------------------------|-------------|
| $\Theta$     | CALLIANDRA ERIOPHYLLA<br>PINK FAIRY DUSTER             | 5 GAL                               | 191         |
| $\ominus$    | ENCELIA FARINOSA<br>BRITTLE BUSH                       | 5 GAL                               | 159         |
|              | ERYTHROSTEMON MEXICANUS<br>YELLOW BIRD OF PARADISE     | 5 GAL                               | 3           |
|              | JUSTICIA CALIFORNICA<br>CHUPAROSA                      | 5 GAL                               | 291         |
|              | LARREA TRIDENTATA<br>CREOSOTE                          | 5 GAL                               | 102         |
| $\odot$      | LEUCOPHYLLUM LAEVIGATUM<br>CHIHUAHUAN SAGE             | 5 GAL                               | 287         |
|              | LEUCOPHYLLUM LANGMANIAE 'RIO BRAVO' SAGE               | 5 GAL                               | 326         |
| $\bigcirc$   | LEUCOPHYLLUM ZYGOPHYLLUM<br>BLUE RANGER                | 5 GAL                               | 129         |
| <b>(</b>     | RUELLIA PENINSULARIS<br>DESERT RUELLIA                 | 5 GAL                               | 10          |
|              | SIMMONDSIA CHINENSIS<br>JOJOBA                         | 5 GAL                               | 144         |
|              | ACCENTS / VINES                                        |                                     |             |
|              | AGAVE PARRYI 'PARRYI ESTRELLA'<br>PARRY AGAVE          | 5 GAL                               | 109         |
| *            | ALOE BARBADENSIS<br>MEDICINAL ALOE                     | 5 GAL                               | 109         |
| ٨            | CARNEGEIA GIGANTEA<br>SAGUARO                          | 8' / 10' / 12'<br>EQUAL MIX         | 3           |
| €            | DASYLIRION WHEELERI                                    | 5 GAL                               | 186         |
| 0            | DESERT SPOON ECHINOCACTUS GRUSONII                     | 12" DIA                             | 189         |
| *            | GOLDEN BARREL EUPHORBIA ANTISYPHILITICIA CANDELILLA    | 5 GAL                               | 29          |
|              | FOUQUIERA SPLENDENS<br>OCOTILLO                        | 6' HT (8-10 11<br>CANES             |             |
| ,            | HESPERALOE FUNIFERA GIANT HESPERALOE                   | 5 GAL                               | 73          |
| $\bigcirc$   | HESPERALOE PARVIFLORA RED YUCCA                        | 5 GAL                               | 147         |
| *            | LOPHOCEREUS SCHOTTII TOTEM POLE CACTUS                 | 5 GAL                               | 9           |
| ₩            | MUHLENBERGIA CAPILLARIS PURPLE MUHLY                   | 5 GAL                               | 9           |
| *            | MUHLENBERGIA RIGENS<br>DEER GRASS                      | 5 GAL                               | 482         |
| *            | PEDILANTHUS MACROCARPUS<br>LADY'S SLIPPER              | 15 GAL                              | 326         |
| 8            | PORTULACARA AFRA 'MINIMA'<br>DWARF ELEPHANT FOOD       | 15 GAL                              | 326         |
| <b>O</b>     | TRADESCANTIA PALLIDA<br>PURPLE HEART                   | 5 GAL                               | 9           |
|              | GROUNDCOVER                                            |                                     |             |
|              | EREMOPHILA GLABRA 'M. GOLD'<br>OUTBACK SUNRISE EMU     | 1 GAL                               | 234         |
| $\sim$       | FICUS PUMILA<br>CLIMBING FIG                           | 1 GAL                               | 234         |
| $\bigcirc$   | LANTANA 'DALLAS RED'<br>DALLAS RED LANTANA             | 1 GAL                               | 34          |
|              | LANTANA 'NEW GOLD'<br>NEW GOLD LANTANA                 | 1 GAL                               | 176         |
| ightharpoons | PARTHENOCISSUS SP. 'HACIENDA CREEPER' HACIENDA CREEPER | 1 GAL                               | 17          |
| *            | EXISTING LAWN<br>HYBRID BERMUDA                        | EXISTING                            | PER<br>PLAN |
|              | INERT MATERIALS                                        |                                     | QTY         |
| D.G.         | DECOMPOSED GRANITE<br>'APACHE BROWN' (ROCK PROS US     | 1/2" SCREENED,<br>SA) 2" DEPTH MIN. |             |
| 2.5'         | GRANITE BOULDERS 'SURFACE SELECT'                      | ,<br>SIZE PER<br>PLAN               | 1 / 10 /    |
|              | 3" A AIN II IC                                         |                                     | DED         |