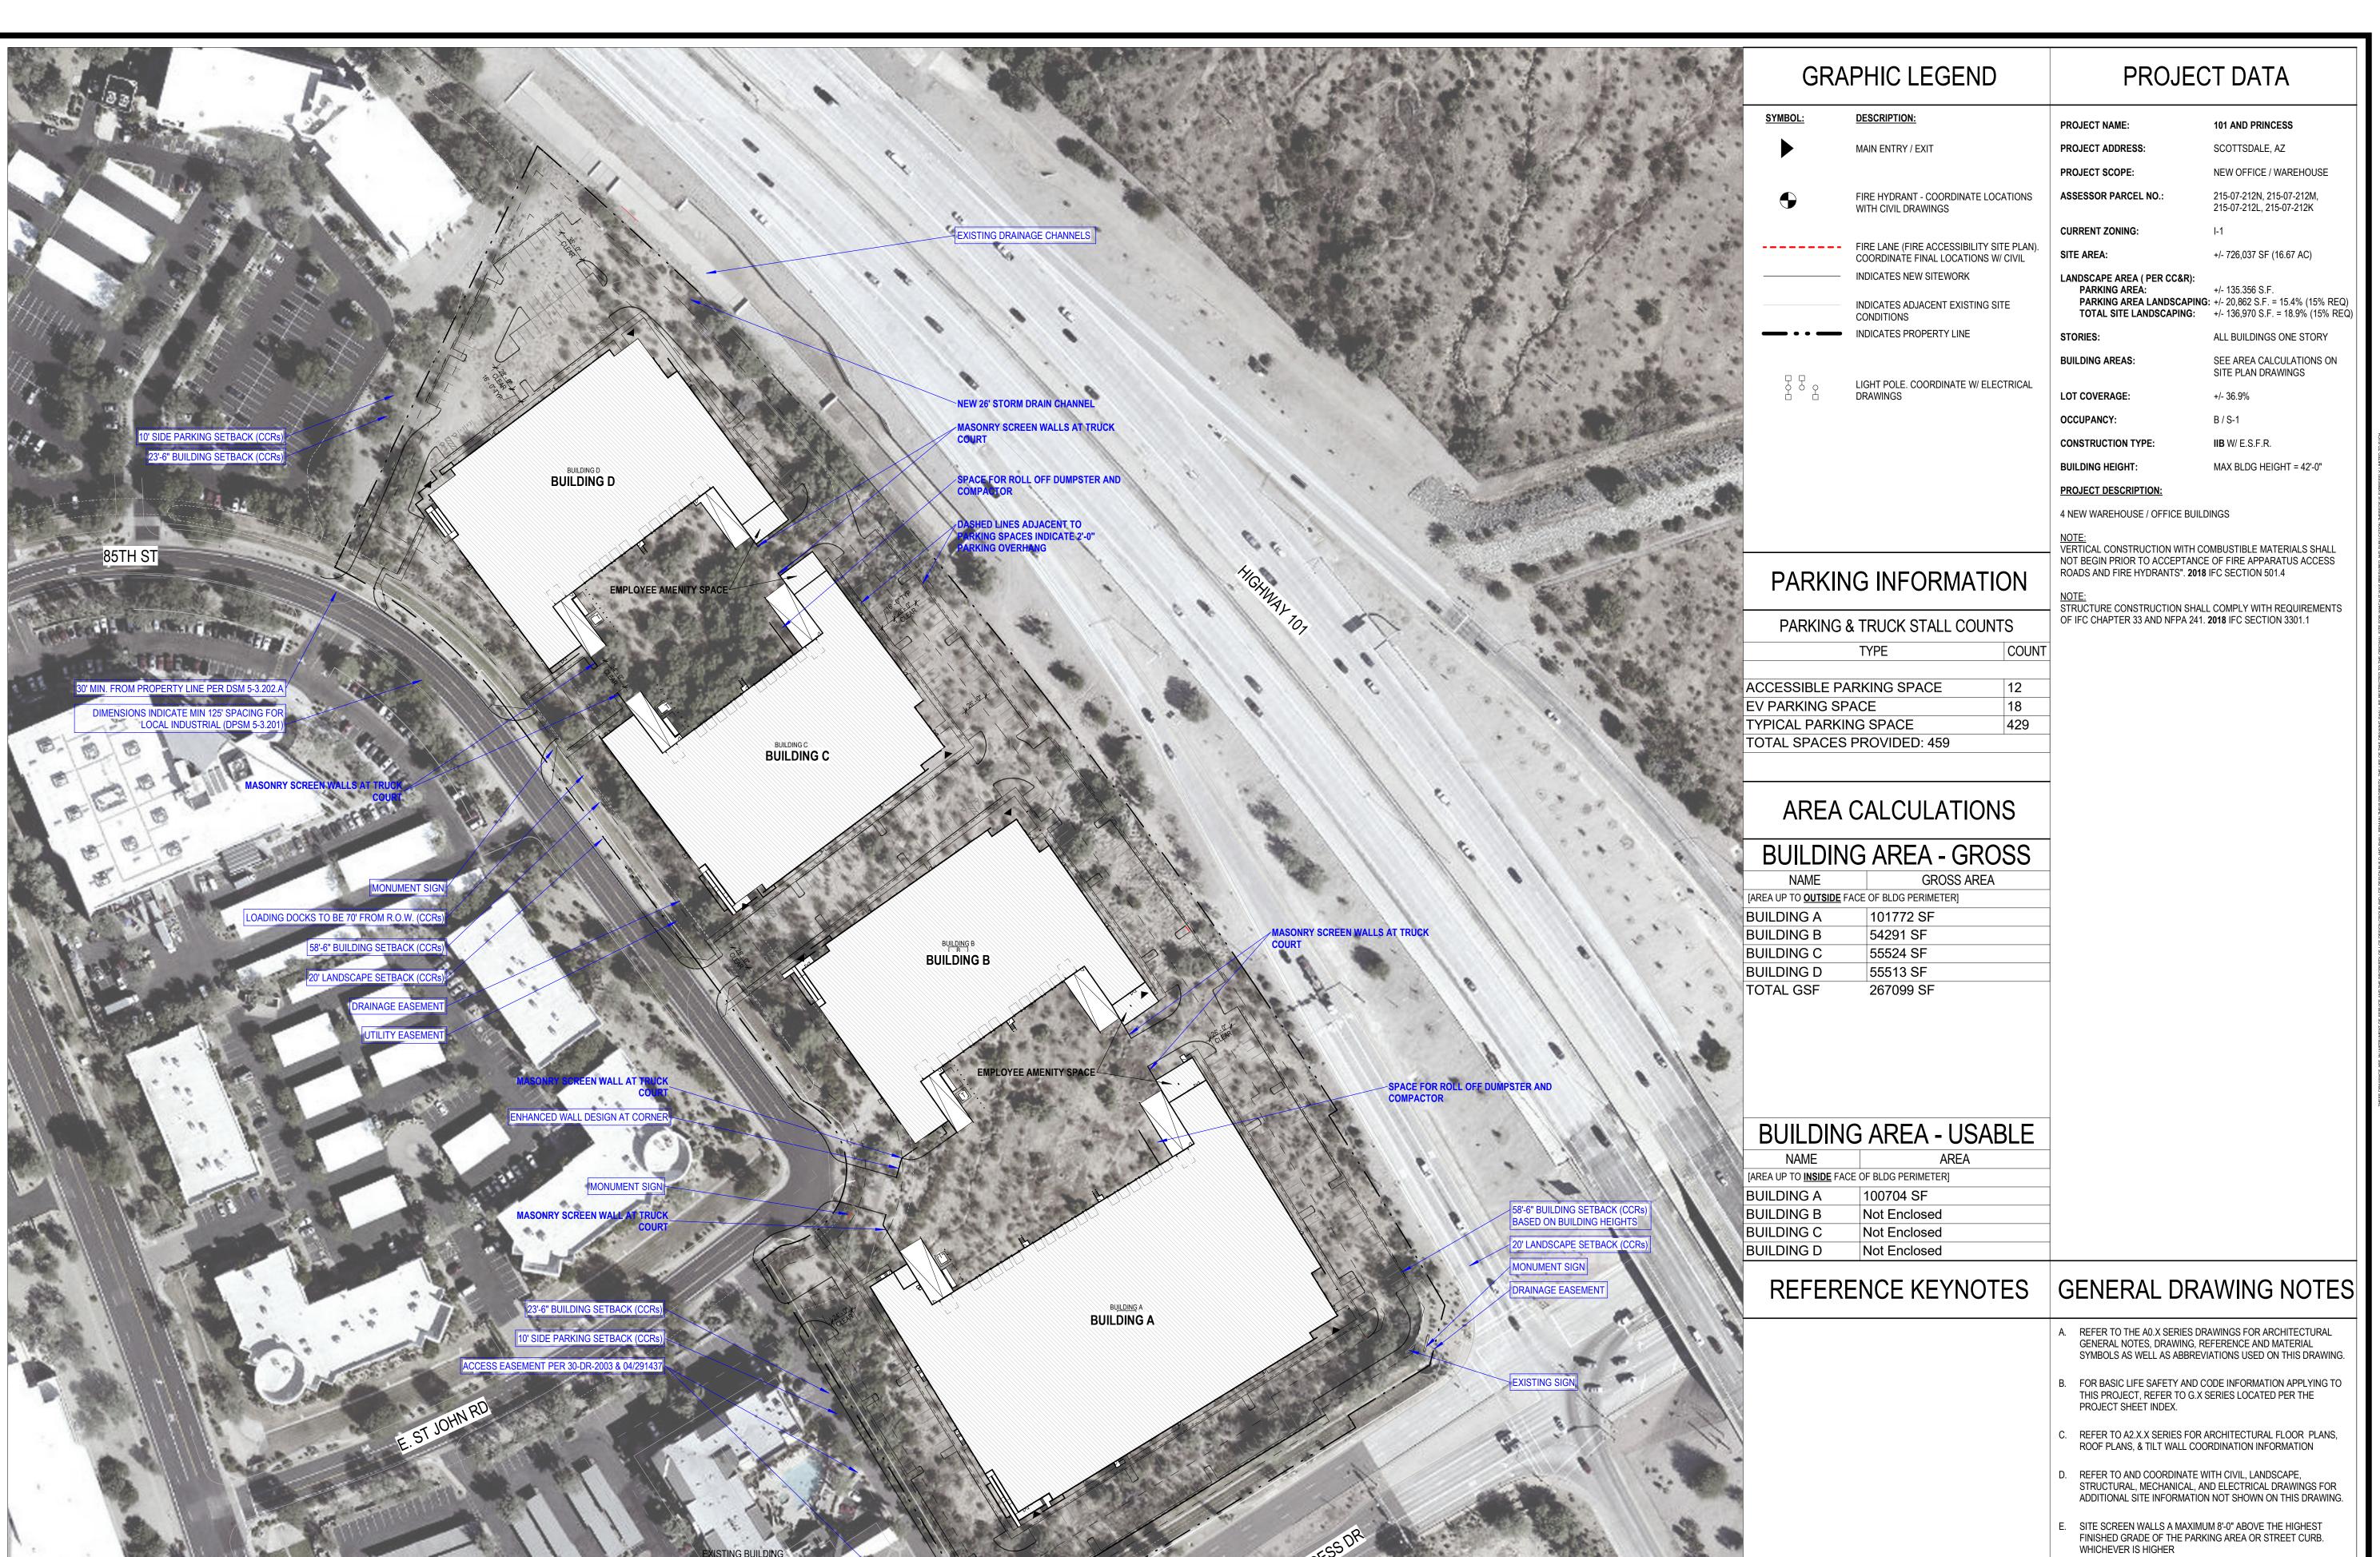

Hope you all are doing well and had a nice weekend. I wanted to send along a quick note to provide a project status and design update. The zoning and DRB submittals for this project are going in on 5/1. Attached you will find the site plan (unchanged), as well as building elevations for Building A. I am also sharing the preliminary landscape plan for your review.

**Subject:** "The Loop"- NWC Princess and Loop 101 Updates

Jeremy, Heather, and Roger,

Hope you all are doing well and had a nice weekend. I wanted to send along a quick note to provide a project status and design update. The zoning and DRB submittals for this project are going in on 5/1. Attached you will find the site plan (unchanged), as well as building elevations for Building A. I am also sharing the preliminary landscape plan for your review.

# SITE DATA

| NET SITE AREA                | (+/-) 121,713 S.F<br>(+/-) 2.86 AC |
|------------------------------|------------------------------------|
| ON-SITE LS AREA(ENTIRE SITE) | (+/-) 132,564 S.F                  |
| R.O.W. LS AREA               | (+/-) 10,851 S.F.<br>(+/-) .13 AC  |
| TOTAL BUILDING AREA          | (+/-) 267,640 S.F                  |
| SITE AREA                    | (+/-) 726,037 S.F                  |
| LOT COVERAGE                 | (+/-) 36.9% S.F.                   |
| PARKING AREA                 | (+/-) 135,356 S.F                  |
| PARKING AREA LS              | (+/-) 20,490 S.F.                  |