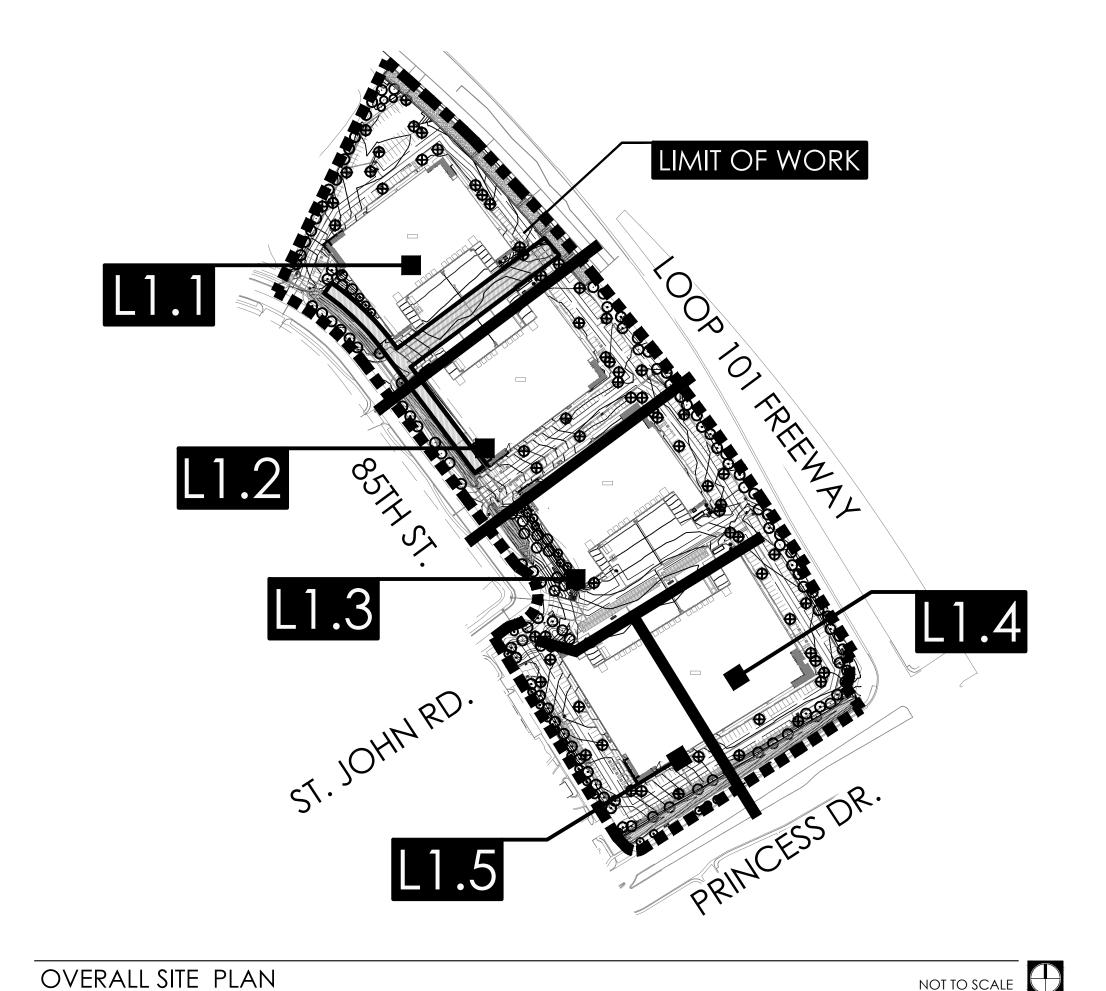

# SHEET INDEX

| L0.1        | COVER SHEET + NC         |
|-------------|--------------------------|
| L1.1 - L1.5 | PRELIMINARY LANDSCAPE PL |

## PRELIMINARY APPROVAL:

03/27/24 2410 YDG/KLH CHECKED BY: JMY **REVISIONS:** DATE:

SUBMITTED FOR:

PRELIMINARY LANDSCAPE PLAN

SHEET NO.

1 OF 6

 $\nabla$ 