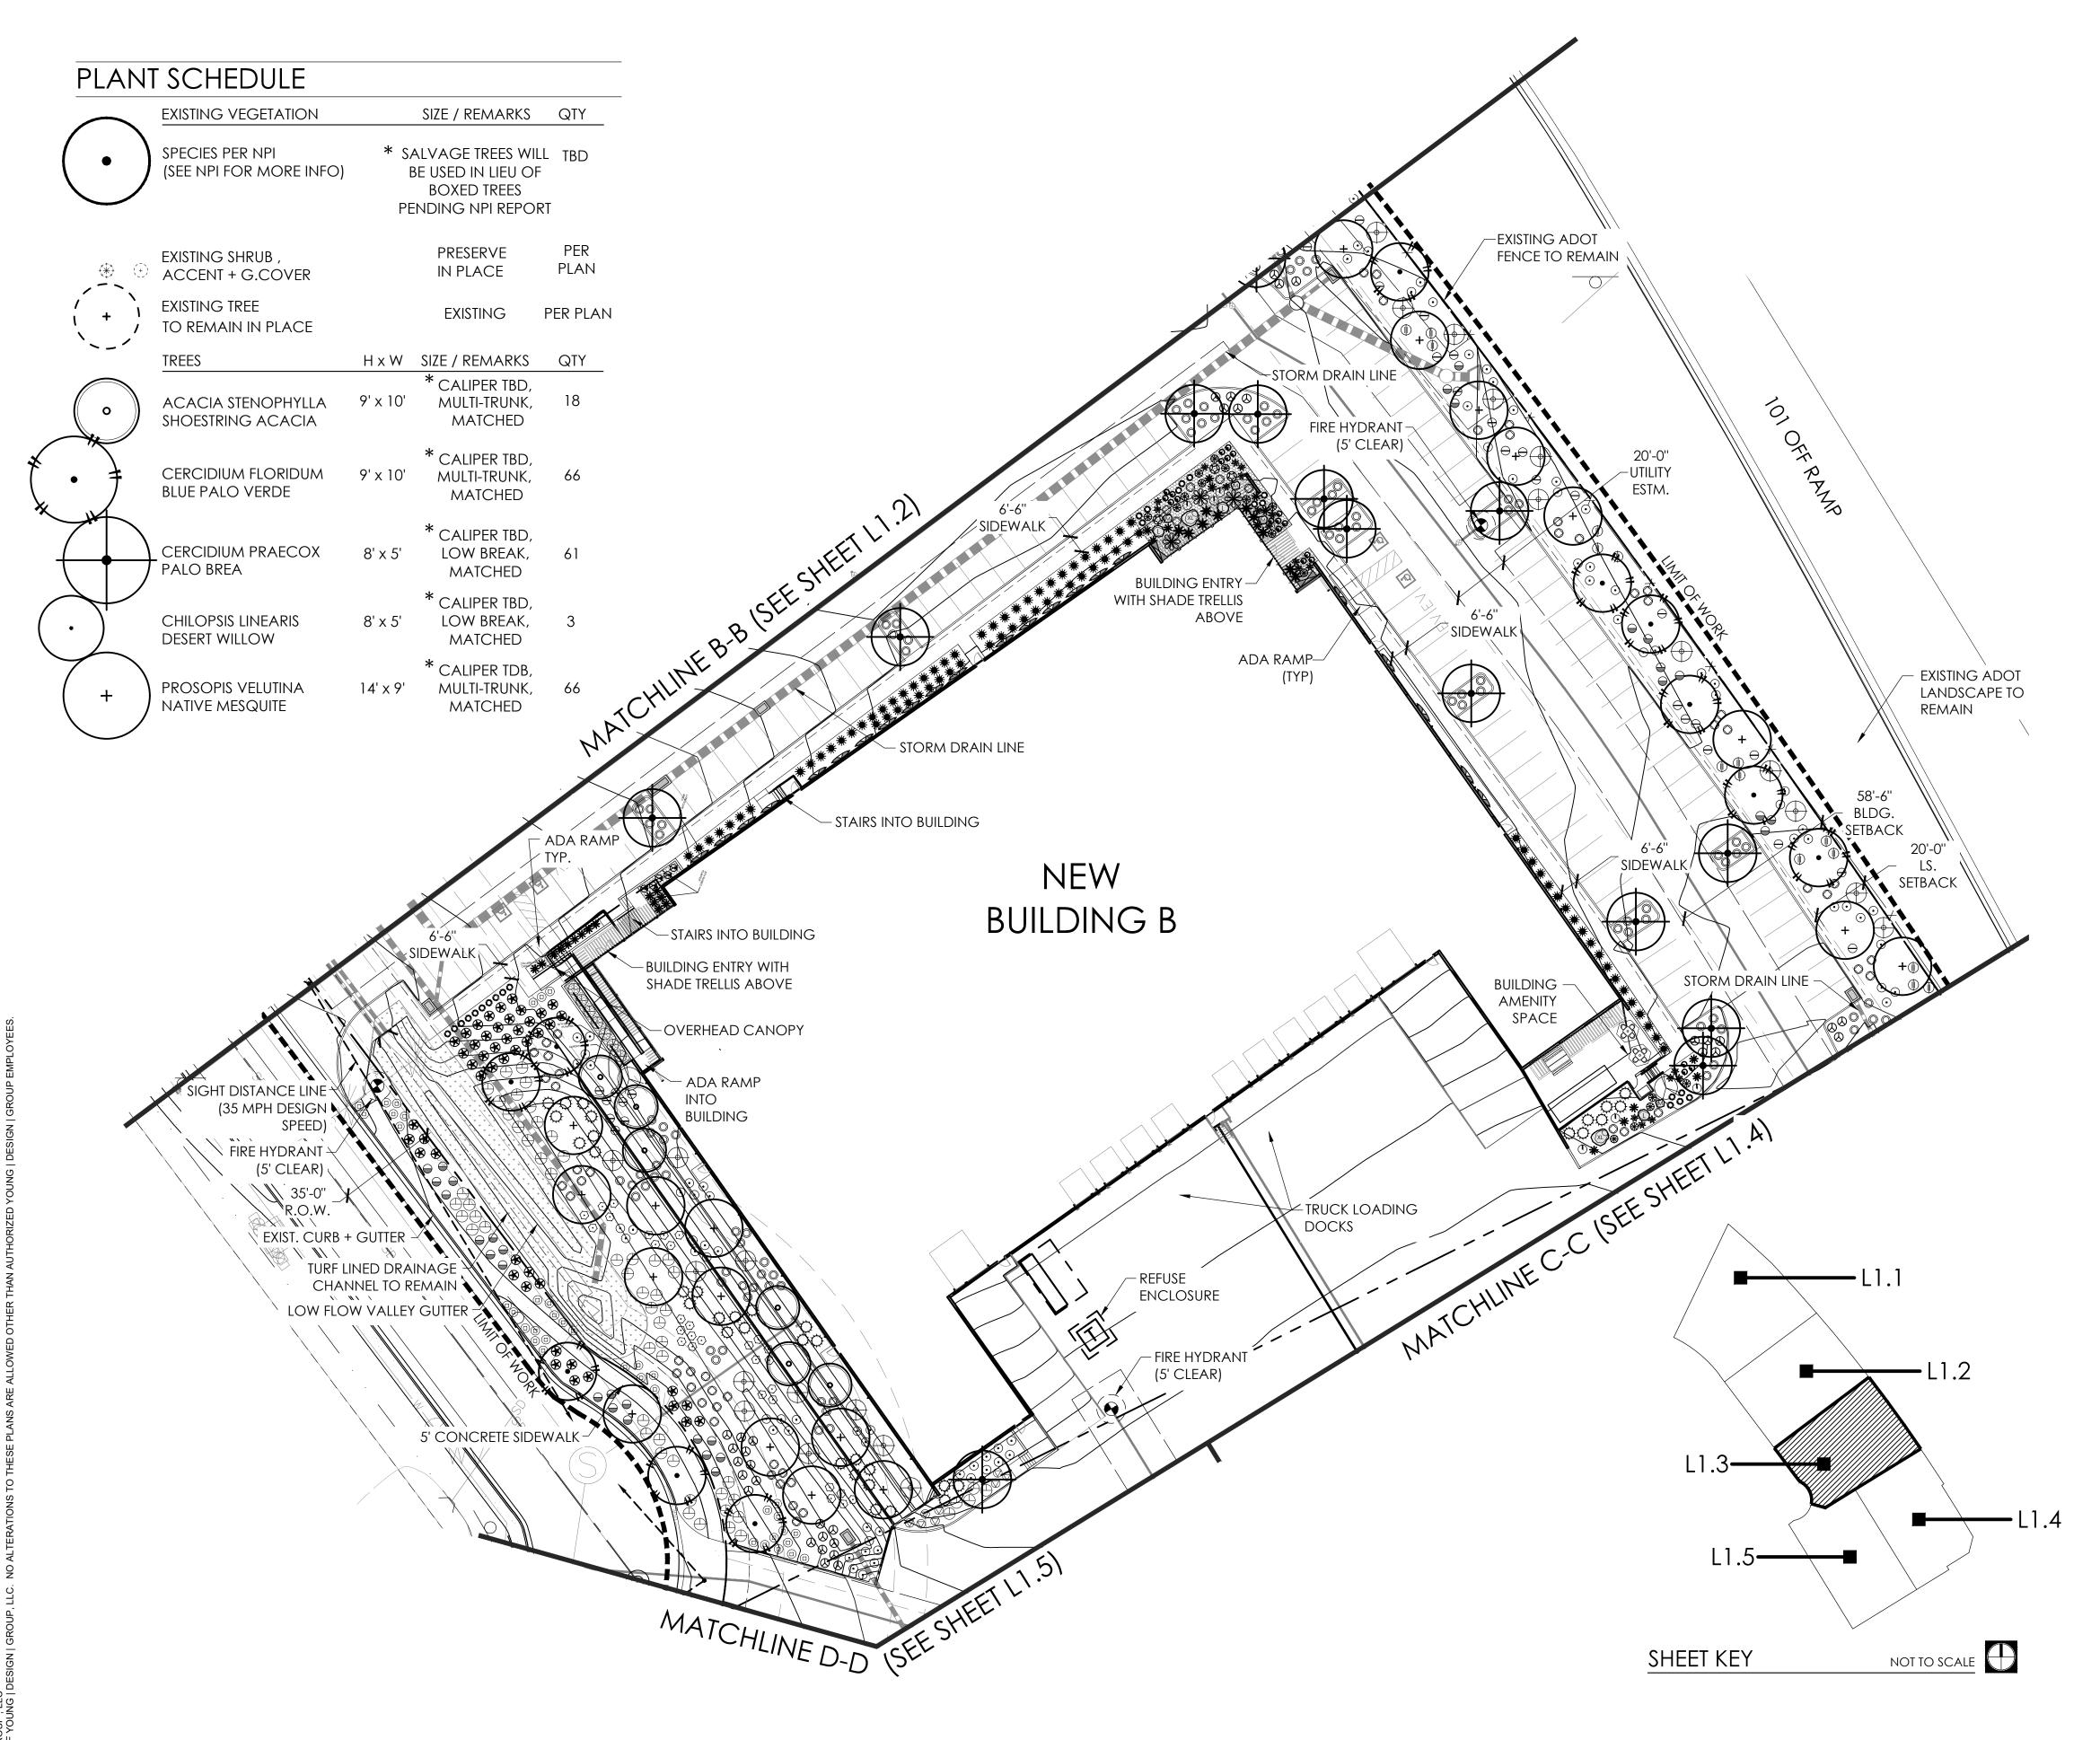

# SHEET INDEX

| L0.1        | COVER SHEET + NC         |
|-------------|--------------------------|
| L1.1 - L1.5 | PRELIMINARY LANDSCAPE PL |

SUBMITTED FOR:

PLAN

PRELIMINARY LANDSCAPE PLAN

SHEET NO.

1.2 3 OF 6

| <u>PLAN</u> 1                         | SHRUBS                                                 |                                   |             |
|---------------------------------------|--------------------------------------------------------|-----------------------------------|-------------|
| $\Theta$                              | CALLIANDRA ERIOPHYLLA<br>PINK FAIRY DUSTER             | 5 GAL                             | 191         |
| $\ominus$                             | ENCELIA FARINOSA<br>BRITTLE BUSH                       | 5 GAL                             | 159         |
|                                       | ERYTHROSTEMON MEXICANUS                                | 5 GAL                             | 3           |
|                                       | YELLOW BIRD OF PARADISE JUSTICIA CALIFORNICA           | 5 GAL                             | 291         |
|                                       | CHUPAROSA<br>LARREA TRIDENTATA                         | 5 GAL                             | 102         |
|                                       | CREOSOTE<br>LEUCOPHYLLUM LAEVIGATUM                    | 5 GAL                             | 287         |
| <ul><li>⊙</li><li></li></ul>          | CHIHUAHUAN SAGE<br>LEUCOPHYLLUM LANGMANIAE             | 5 GAL                             | 326         |
|                                       | 'RIO BRAVO' SAGE<br>LEUCOPHYLLUM ZYGOPHYLLUM           | 5 GAL                             | 129         |
| $\bigcirc$                            | BLUE RANGER<br>RUELLIA PENINSULARIS                    | 5 GAL                             | 10          |
| <b>(</b> )                            | DESERT RUELLIA SIMMONDSIA CHINENSIS                    | 5 GAL                             | 144         |
|                                       | JOJOBA<br>ACCENTS / VINES                              |                                   |             |
|                                       | AGAVE PARRYI 'PARRYI ESTRELLA'                         | 5 GAL                             | 109         |
|                                       | PARRY AGAVE ALOE BARBADENSIS                           | 5 GAL                             | 109         |
| *                                     | MEDICINAL ALOE  CARNEGEIA GIGANTEA                     | 8' / 10' / 12'                    | 3           |
| <b>\$</b>                             | SAGUARO                                                | EQUAL MIX<br>5 GAL                | 186         |
| <b>⊗</b>                              | DASYLIRION WHEELERI<br>DESERT SPOON                    |                                   |             |
| 0                                     | ECHINOCACTUS GRUSONII GOLDEN BARREL                    | 12" DIA                           | 189         |
| *                                     | EUPHORBIA ANTISYPHILITICIA<br>CANDELILLA               | 5 GAL                             | 29          |
| -17                                   | FOUQUIERA SPLENDENS<br>OCOTILLO                        | 6' HT (8-10 1"<br>CANES           |             |
| $\Diamond$                            | HESPERALOE FUNIFERA<br>GIANT HESPERALOE                | 5 GAL                             | 73          |
| igorplus                              | HESPERALOE PARVIFLORA<br>RED YUCCA                     | 5 GAL                             | 147         |
| *                                     | LOPHOCEREUS SCHOTTII TOTEM POLE CACTUS                 | 5 GAL                             | 9           |
| ₩                                     | MUHLENBERGIA CAPILLARIS<br>PURPLE MUHLY                | 5 GAL                             | 9           |
| *                                     | MUHLENBERGIA RIGENS<br>DEER GRASS                      | 5 GAL                             | 482         |
| *                                     | PEDILANTHUS MACROCARPUS<br>LADY'S SLIPPER              | 15 GAL                            | 326         |
| 8                                     | PORTULACARA AFRA 'MINIMA'<br>DWARF ELEPHANT FOOD       | 15 GAL                            | 326         |
| <b>o</b>                              | TRADESCANTIA PALLIDA<br>PURPLE HEART                   | 5 GAL                             | 9           |
|                                       | GROUNDCOVER                                            |                                   |             |
|                                       | EREMOPHILA GLABRA 'M. GOLD'<br>OUTBACK SUNRISE EMU     | 1 GAL                             | 234         |
| $\triangleright$                      | FICUS PUMILA<br>CLIMBING FIG                           | 1 GAL                             | 234         |
| $\bigcirc$                            | LANTANA 'DALLAS RED' DALLAS RED LANTANA                | 1 GAL                             | 34          |
|                                       | LANTANA 'NEW GOLD' NEW GOLD LANTANA                    | 1 GAL                             | 176         |
|                                       | PARTHENOCISSUS SP. 'HACIENDA CREEPER' HACIENDA CREEPER | 1 GAL                             | 17          |
| * * * * * * * * * * * * * * * * * * * | EXISTING LAWN<br>HYBRID BERMUDA                        | existing                          | PER<br>PLAN |
|                                       | INERT MATERIALS                                        |                                   | QTY         |
| D.G.                                  | DECOMPOSED GRANITE 'APACHE BROWN' (ROCK PROS US        | 1/2" SCREENED<br>A) 2" DEPTH MIN. |             |
| 3.5' 2.5'                             | GRANITE BOULDERS<br>'SURFACE SELECT'                   | SIZE PER<br>PLAN                  | 1/10/       |
|                                       | 3" MINUS                                               | **                                | PER<br>PLAN |
|                                       | NATIVE COBBLE                                          |                                   | ı LAN       |

SUBMITTED FOR:

PRELIMINARY LANDSCAPE PLAN

SHEET NO.

1.3 4 OF 6

| ı LAN        | T SCHEDULE  SHRUBS                                     |                                     |             |
|--------------|--------------------------------------------------------|-------------------------------------|-------------|
| $\Theta$     | CALLIANDRA ERIOPHYLLA<br>PINK FAIRY DUSTER             | 5 GAL                               | 191         |
| $\ominus$    | ENCELIA FARINOSA<br>BRITTLE BUSH                       | 5 GAL                               | 159         |
|              | ERYTHROSTEMON MEXICANUS<br>YELLOW BIRD OF PARADISE     | 5 GAL                               | 3           |
|              | JUSTICIA CALIFORNICA<br>CHUPAROSA                      | 5 GAL                               | 291         |
|              | LARREA TRIDENTATA<br>CREOSOTE                          | 5 GAL                               | 102         |
| $\odot$      | LEUCOPHYLLUM LAEVIGATUM<br>CHIHUAHUAN SAGE             | 5 GAL                               | 287         |
|              | LEUCOPHYLLUM LANGMANIAE 'RIO BRAVO' SAGE               | 5 GAL                               | 326         |
| $\bigcirc$   | LEUCOPHYLLUM ZYGOPHYLLUM<br>BLUE RANGER                | 5 GAL                               | 129         |
| <b>(</b>     | RUELLIA PENINSULARIS<br>DESERT RUELLIA                 | 5 GAL                               | 10          |
|              | SIMMONDSIA CHINENSIS<br>JOJOBA                         | 5 GAL                               | 144         |
|              | ACCENTS / VINES                                        |                                     |             |
|              | AGAVE PARRYI 'PARRYI ESTRELLA'<br>PARRY AGAVE          | 5 GAL                               | 109         |
| *            | ALOE BARBADENSIS<br>MEDICINAL ALOE                     | 5 GAL                               | 109         |
| ٨            | CARNEGEIA GIGANTEA<br>SAGUARO                          | 8' / 10' / 12'<br>EQUAL MIX         | 3           |
| €            | DASYLIRION WHEELERI                                    | 5 GAL                               | 186         |
| 0            | DESERT SPOON ECHINOCACTUS GRUSONII                     | 12" DIA                             | 189         |
| *            | GOLDEN BARREL EUPHORBIA ANTISYPHILITICIA CANDELILLA    | 5 GAL                               | 29          |
|              | FOUQUIERA SPLENDENS<br>OCOTILLO                        | 6' HT (8-10 11<br>CANES             |             |
| ,            | HESPERALOE FUNIFERA GIANT HESPERALOE                   | 5 GAL                               | 73          |
| $\bigcirc$   | HESPERALOE PARVIFLORA RED YUCCA                        | 5 GAL                               | 147         |
| *            | LOPHOCEREUS SCHOTTII TOTEM POLE CACTUS                 | 5 GAL                               | 9           |
| ₩            | MUHLENBERGIA CAPILLARIS PURPLE MUHLY                   | 5 GAL                               | 9           |
| *            | MUHLENBERGIA RIGENS<br>DEER GRASS                      | 5 GAL                               | 482         |
| *            | PEDILANTHUS MACROCARPUS<br>LADY'S SLIPPER              | 15 GAL                              | 326         |
| 8            | PORTULACARA AFRA 'MINIMA'<br>DWARF ELEPHANT FOOD       | 15 GAL                              | 326         |
| <b>O</b>     | TRADESCANTIA PALLIDA<br>PURPLE HEART                   | 5 GAL                               | 9           |
|              | GROUNDCOVER                                            |                                     |             |
|              | EREMOPHILA GLABRA 'M. GOLD'<br>OUTBACK SUNRISE EMU     | 1 GAL                               | 234         |
| $\sim$       | FICUS PUMILA<br>CLIMBING FIG                           | 1 GAL                               | 234         |
| $\bigcirc$   | LANTANA 'DALLAS RED'<br>DALLAS RED LANTANA             | 1 GAL                               | 34          |
|              | LANTANA 'NEW GOLD'<br>NEW GOLD LANTANA                 | 1 GAL                               | 176         |
| ightharpoons | PARTHENOCISSUS SP. 'HACIENDA CREEPER' HACIENDA CREEPER | 1 GAL                               | 17          |
| *            | EXISTING LAWN<br>HYBRID BERMUDA                        | EXISTING                            | PER<br>PLAN |
|              | INERT MATERIALS                                        |                                     | QTY         |
| D.G.         | DECOMPOSED GRANITE<br>'APACHE BROWN' (ROCK PROS US     | 1/2" SCREENED,<br>SA) 2" DEPTH MIN. |             |
| 2.5'         | GRANITE BOULDERS 'SURFACE SELECT'                      | ,<br>SIZE PER<br>PLAN               | 1 / 10 /    |
|              | 3" A AIN II IC                                         |                                     | DED         |