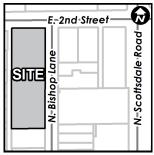

# **NEW PROJECT PROPOSED**

Site Location:

7125 E 2nd St

## **New Mixed-Use Development**

Request by owner for approval of the site plan, landscape plan, and building elevations for a new 3-story mixed-use development proposal comprised of 17 dwelling units and 6,500 square feet of commercial floor area on a +/-1.13-acre site located at the southwest corner of N Bishop Lane and E 2nd Street with Highway Commercial, Downtown Overlay (C-3 DO) zoning.