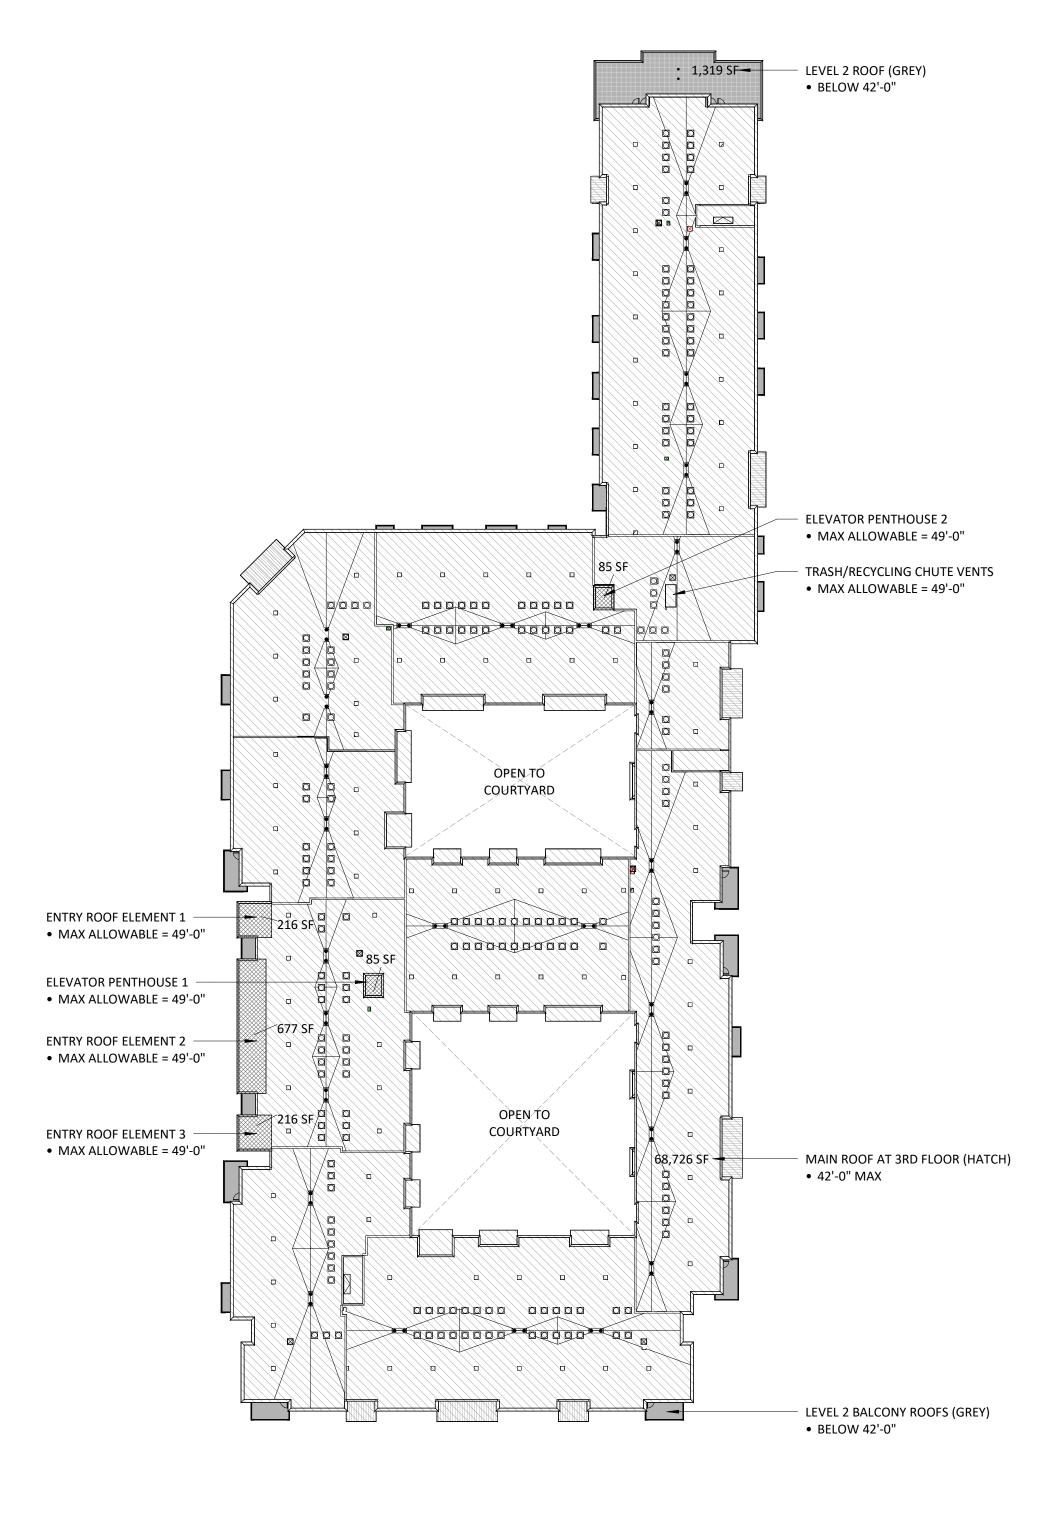

ROOF PLAN

A.21.7.a

<u>SUMMARY</u>

TOTAL AREA OF ROOF (73,224 SF + 243 SF) :

TOTAL AREA OF ROOF ABOVE 42'-0" (MAX HEIGHT ALLOWED PER STIPULATIONS):

TOTAL ROOF SF AREA - 3 STORY (AT MAX HEIGHT 42'-0" AND BELOW 42'-0" ALLOWED

PER STIPULATIONS)

• LEVEL 2 ROOF

• MAIN ROOF (LEVEL 3)

71,751 SF
74,667 SF

ROOF SF AREA - ABOVE 42'-0" (MAX HEIGHT ALLOWED PER STIPULATIONS) AND BELOW

49'-0" (MAX ALLOWED FOR CERTAIN ROOFTOP ELEMENTS LESS THAN 30% COVERAGE)

• ELEVATOR PENTHOUSE 1 85 SF 0.12%

• ELEVATOR PENTHOUSE 2 85 SF 0.12%

• ENTRY ROOF ELEMENT 1 216 SF 0.28%

• ENTRY ROOF ELEMENT 2 677 0.89%

3.84%

75,946 SF

1,279 SF (1.7%)

94.47%

• ENTRY ROOF ELEMENT 3

TOTAL

216 SF
1,279 SF
1.69%

2 ROOF PLAN
A.21.z.aa 1" = 40'-0"