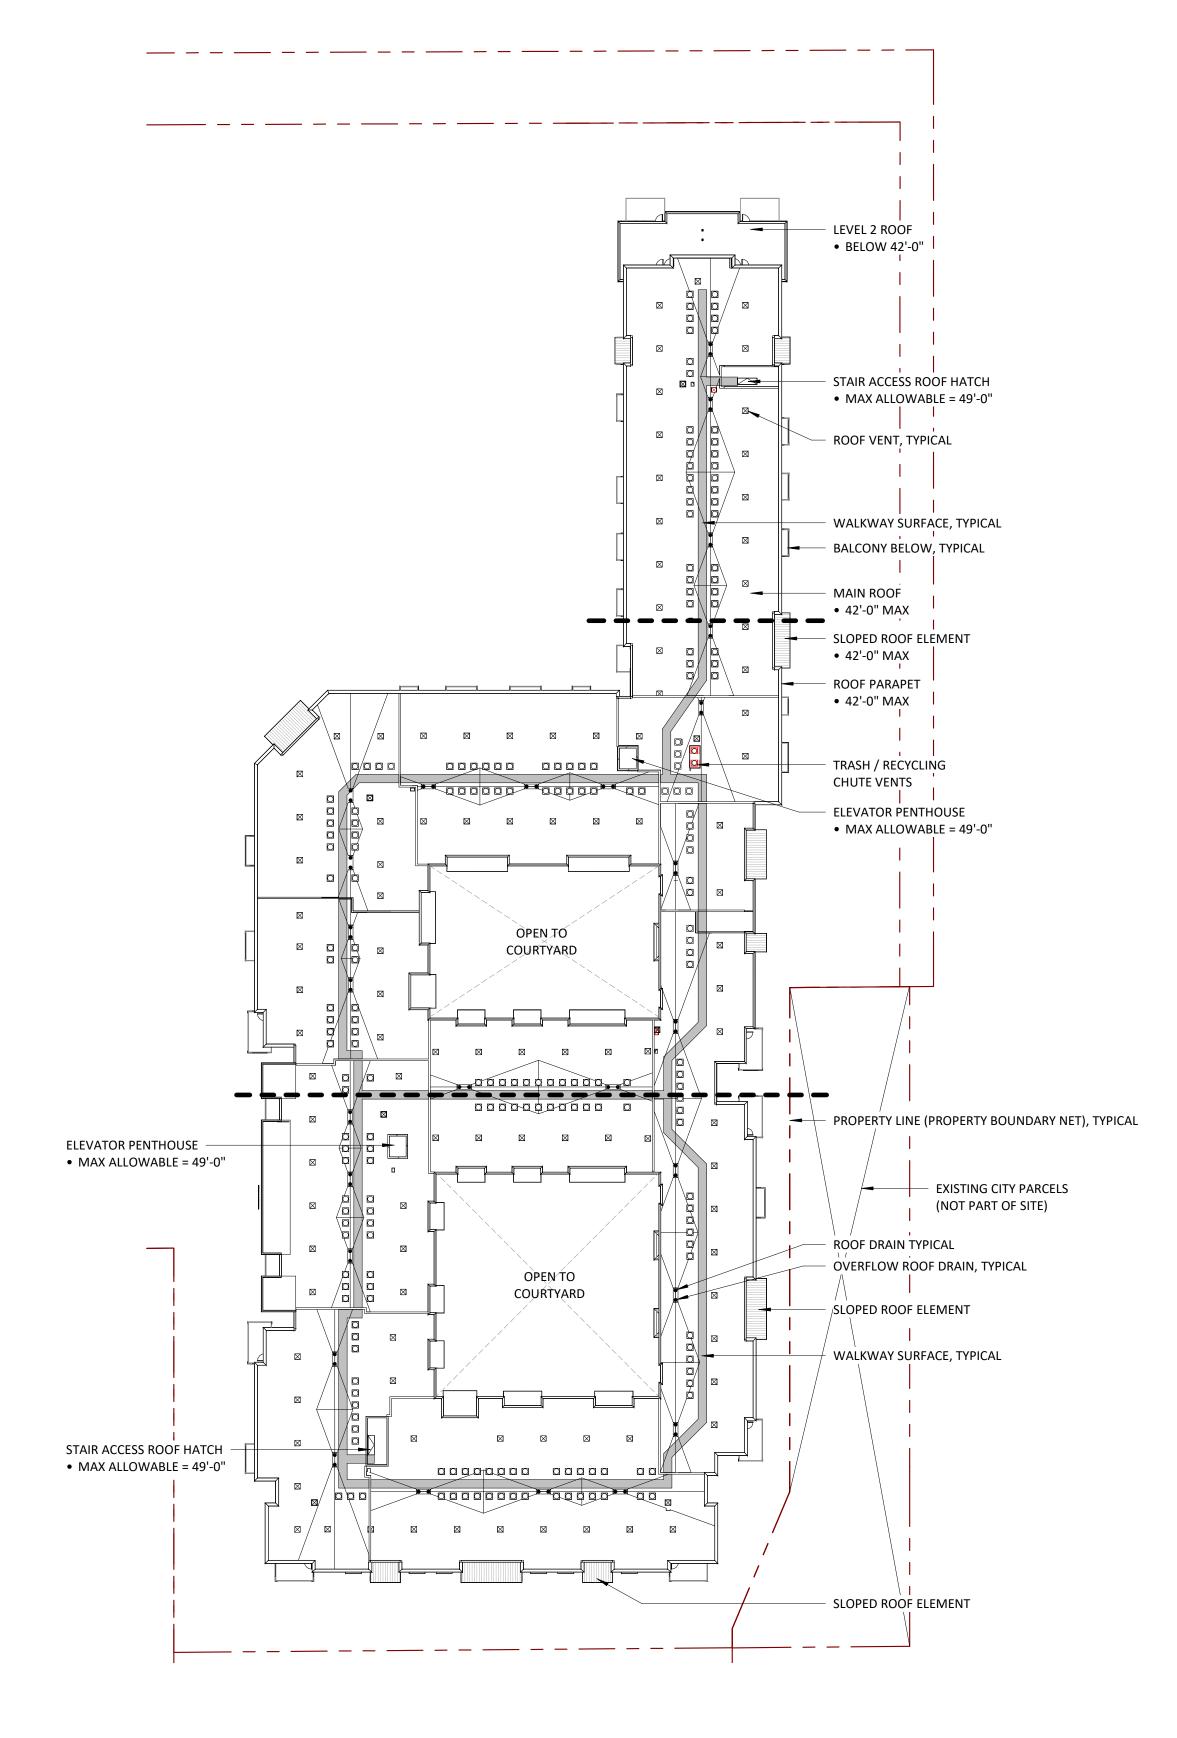

ROOF PLAN

A.21.7.a

<u>SUMMARY</u>

TOTAL AREA OF ROOF (73,224 SF + 243 SF) :

TOTAL AREA OF ROOF ABOVE 42'-0" (MAX HEIGHT ALLOWED PER STIPULATIONS):

TOTAL ROOF SF AREA - 3 STORY (AT MAX HEIGHT 42'-0" AND BELOW 42'-0" ALLOWED

PER STIPULATIONS)

• LEVEL 2 ROOF

• MAIN ROOF (LEVEL 3)

71,751 SF
74,667 SF

ROOF SF AREA - ABOVE 42'-0" (MAX HEIGHT ALLOWED PER STIPULATIONS) AND BELOW

49'-0" (MAX ALLOWED FOR CERTAIN ROOFTOP ELEMENTS LESS THAN 30% COVERAGE)