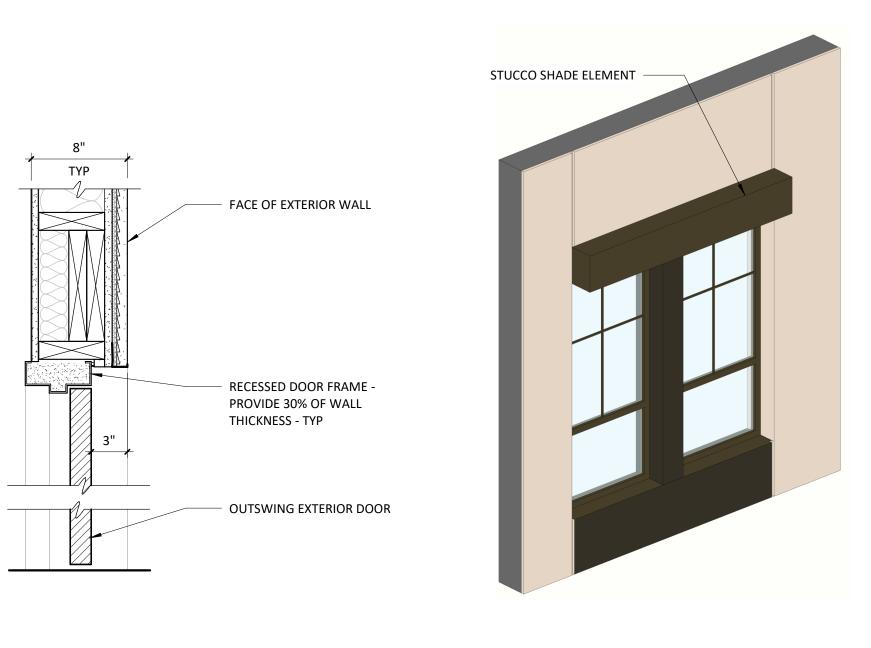

R BARRIER CONTINUOUS OVER SHEATHING - LAP WOOD FRAMING WITH BATT OVER MEMBRANE FLASHING AND SEAL INSULATION MEMBRANE FLASHING FILL CAVITY WITH BATT LAP OVER METAL FLASHING INSULATION DIRECT APPLIED STUCCO 5/8" TYPE 'X' GYPSUM WALLBOARD -SYSTEM OVER FOAM SHAPE WITH SLOPED CONTINUOUS BEAD OF SEALANT TOP FOR DRAINAGE BETWEEN WINDOW FLANGE AND WALL - JAMBS AND HEAD ONLY -WRAP FOAM WITH SHOWN GRAY REINFORCING MESH TAPE ALL SIDES CEMENT PLASTER CASING BEAD 5/8" TYPE 'X' GYPSUM WALLBOARD WITH WEEPS L-BEAD & SEALANT & BACKER ROD NO SEALANT AT PREFINISHED SHEET METAL DRIP FLASHING TO ALLOW FOR ALUMINUM SINGLE HUNG WINDOW 20 GA PREFINISHED METAL DRIP FLASHING WITH SEALANT AND END DAMS AT EACH END (SHOWN BEYOND) **RECESSED ALUM SINGLE HUNG WINDOW HEAD 5** @ WOOD/CEMENT PLASTER ON UPPER LEVELS











A.21.vc/ 3" = 1'-0"













1' - 6"

A.21.vc 3/8" = 1'-0"

**1** WALL SECTION AT ENTRY STOREFRONT RECESS