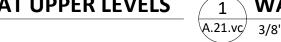

NG - LAP WOOD FRAMING WITH BATT OVER MEMBRANE FLASHING AND SEAL INSULATION MEMBRANE FLASHING FILL CAVITY WITH BATT LAP OVER METAL FLASHING INSULATION DIRECT APPLIED STUCCO 5/8" TYPE 'X' GYPSUM WALLBOARD -SYSTEM OVER FOAM SHAPE WITH SLOPED CONTINUOUS BEAD OF SEALANT TOP FOR DRAINAGE BETWEEN WINDOW FLANGE AND WALL - JAMBS AND HEAD ONLY -WRAP FOAM WITH SHOWN GRAY REINFORCING MESH TAPE ALL SIDES CEMENT PLASTER CASING BEAD 5/8" TYPE 'X' GYPSUM WALLBOARD WITH WEEPS L-BEAD & SEALANT & BACKER ROD NO SEALANT AT PREFINISHED SHEET METAL DRIP FLASHING TO ALLOW FOR ALUMINUM SINGLE HUNG WINDOW 20 GA PREFINISHED METAL DRIP FLASHING WITH SEALANT AND END DAMS AT EACH END (SHOWN BEYOND) **RECESSED ALUM SINGLE HUNG WINDOW HEAD 5** @ WOOD/CEMENT PLASTER ON UPPER LEVELS











A.21.vc/ 3" = 1'-0"













1' - 6"

A.21.vc 3/8" = 1'-0"

**1** WALL SECTION AT ENTRY STOREFRONT RECESS