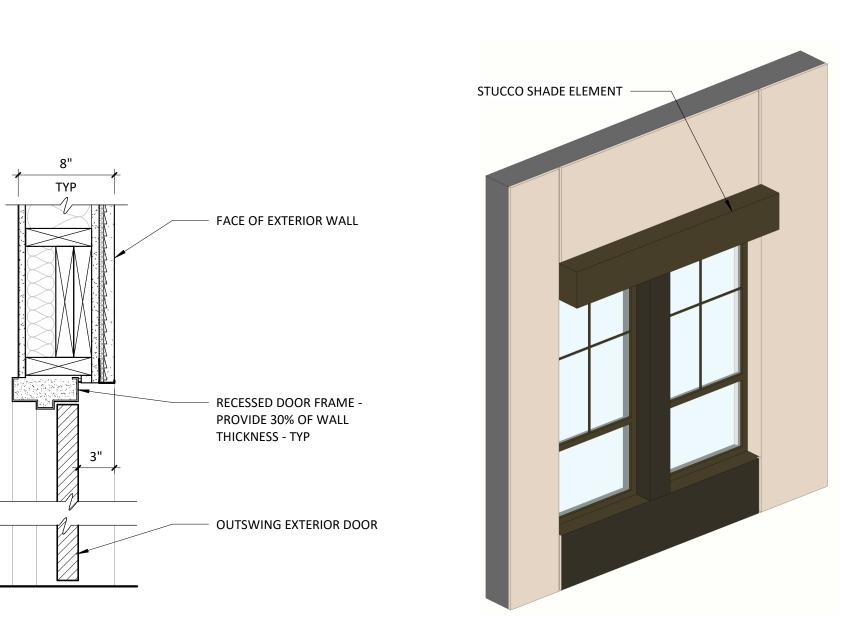

**KEY PLAN** 

**BLOCK 7000** 

WINDOW SHADE **ELEMENTS** 

A.21.vc/ 3" = 1'-0"

1' - 6"

A.21.vc 3/8" = 1'-0"

**1** WALL SECTION AT ENTRY STOREFRONT RECESS