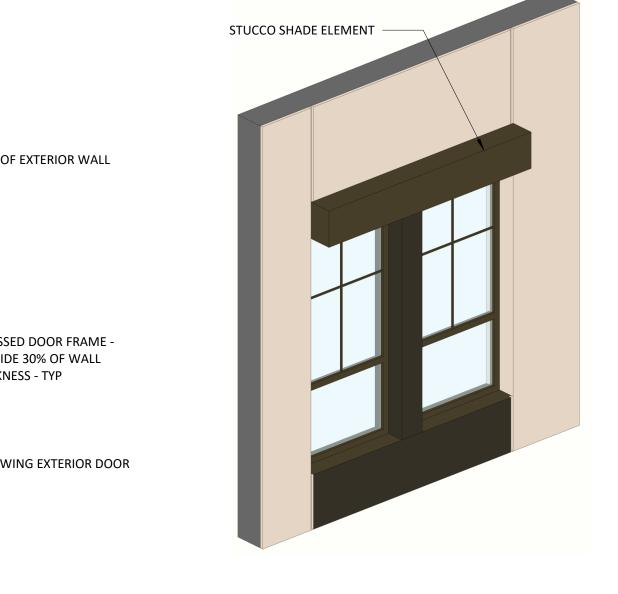

**KEY PLAN** 

**BLOCK 7000** 

WINDOW SHADE **ELEMENTS** 

A.21.vc/ 3" = 1'-0"

1' - 6"

A.21.vc 3/8" = 1'-0"

**1** WALL SECTION AT ENTRY STOREFRONT RECESS