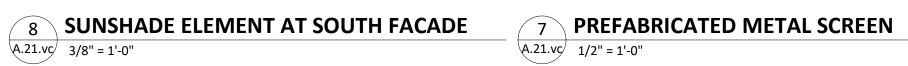

SHEATHING - LAP WOOD FRAMING WITH BATT OVER MEMBRANE FLASHING AND SEAL INSULATION MEMBRANE FLASHING FILL CAVITY WITH BATT LAP OVER METAL FLASHING INSULATION DIRECT APPLIED STUCCO 5/8" TYPE 'X' GYPSUM WALLBOARD -SYSTEM OVER FOAM SHAPE WITH SLOPED CONTINUOUS BEAD OF SEALANT TOP FOR DRAINAGE BETWEEN WINDOW FLANGE AND WALL - JAMBS AND HEAD ONLY -WRAP FOAM WITH SHOWN GRAY REINFORCING MESH TAPE ALL SIDES CEMENT PLASTER CASING BEAD 5/8" TYPE 'X' GYPSUM WALLBOARD WITH WEEPS L-BEAD & SEALANT & BACKER ROD NO SEALANT AT PREFINISHED SHEET METAL DRIP FLASHING TO ALLOW FOR ALUMINUM SINGLE HUNG WINDOW 20 GA PREFINISHED METAL DRIP FLASHING WITH SEALANT AND END DAMS AT EACH END (SHOWN BEYOND) **RECESSED ALUM SINGLE HUNG WINDOW HEAD 5** @ WOOD/CEMENT PLASTER ON UPPER LEVELS











A.21.vc/ 3" = 1'-0"













1' - 6"

A.21.vc 3/8" = 1'-0"

**1** WALL SECTION AT ENTRY STOREFRONT RECESS