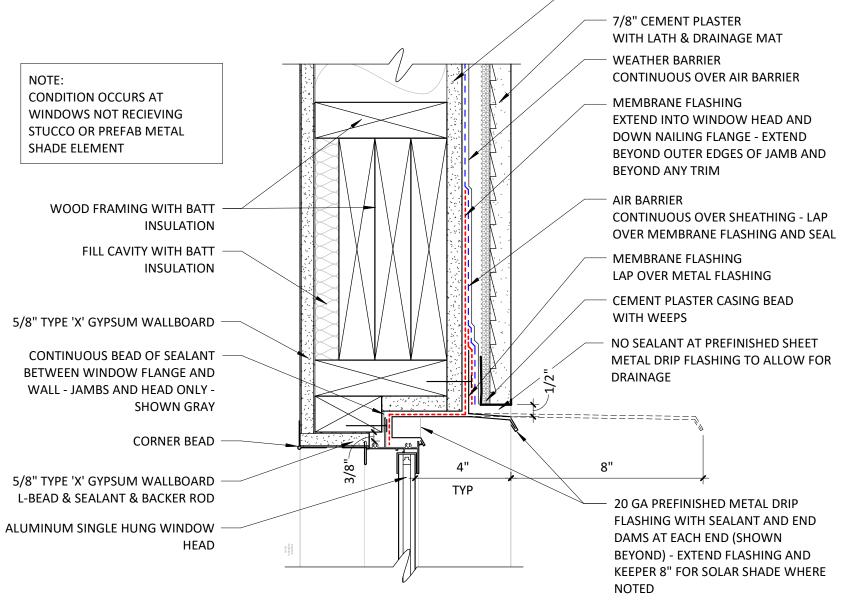

## 6 RECESSED ALUM SINGLE HUNG WINDOW HEAD @ WOOD/CEMENT PLASTER A.21.vc 3" = 1'-0"

5/8" TYPE 'X' FIBERGLASS FACED GYPSUM SHEATHING 7/8" CEMENT PLASTER WITH LATH & DRAINAGE MAT WEATHER BARRIER CONTINUOUS OVER AIR BARRIER CONDITION OCCURS AT MEMBRANE FLASHING WINDOWS NOT RECIEVING EXTEND INTO WINDOW HEAD AND STUCCO OR PREFAB METAL DOWN NAILING FLANGE - EXTEND SHADE ELEMENT BEYOND OUTER EDGES OF JAMB AND BEYOND ANY TRIM AIR BARRIER CONTINUOUS OVER SHEATHING - LAP WOOD FRAMING WITH BATT OVER MEMBRANE FLASHING AND SEAL INSULATION MEMBRANE FLASHING FILL CAVITY WITH BATT LAP OVER METAL FLASHING INSULATION DIRECT APPLIED STUCCO 5/8" TYPE 'X' GYPSUM WALLBOARD -SYSTEM OVER FOAM SHAPE WITH SLOPED CONTINUOUS BEAD OF SEALANT TOP FOR DRAINAGE BETWEEN WINDOW FLANGE AND WALL - JAMBS AND HEAD ONLY -WRAP FOAM WITH SHOWN GRAY REINFORCING MESH TAPE ALL SIDES CEMENT PLASTER CASING BEAD 5/8" TYPE 'X' GYPSUM WALLBOARD WITH WEEPS L-BEAD & SEALANT & BACKER ROD NO SEALANT AT PREFINISHED SHEET METAL DRIP FLASHING TO ALLOW FOR ALUMINUM SINGLE HUNG WINDOW 20 GA PREFINISHED METAL DRIP FLASHING WITH SEALANT AND END DAMS AT EACH END (SHOWN BEYOND) **RECESSED ALUM SINGLE HUNG WINDOW HEAD 5** @ WOOD/CEMENT PLASTER ON UPPER LEVELS