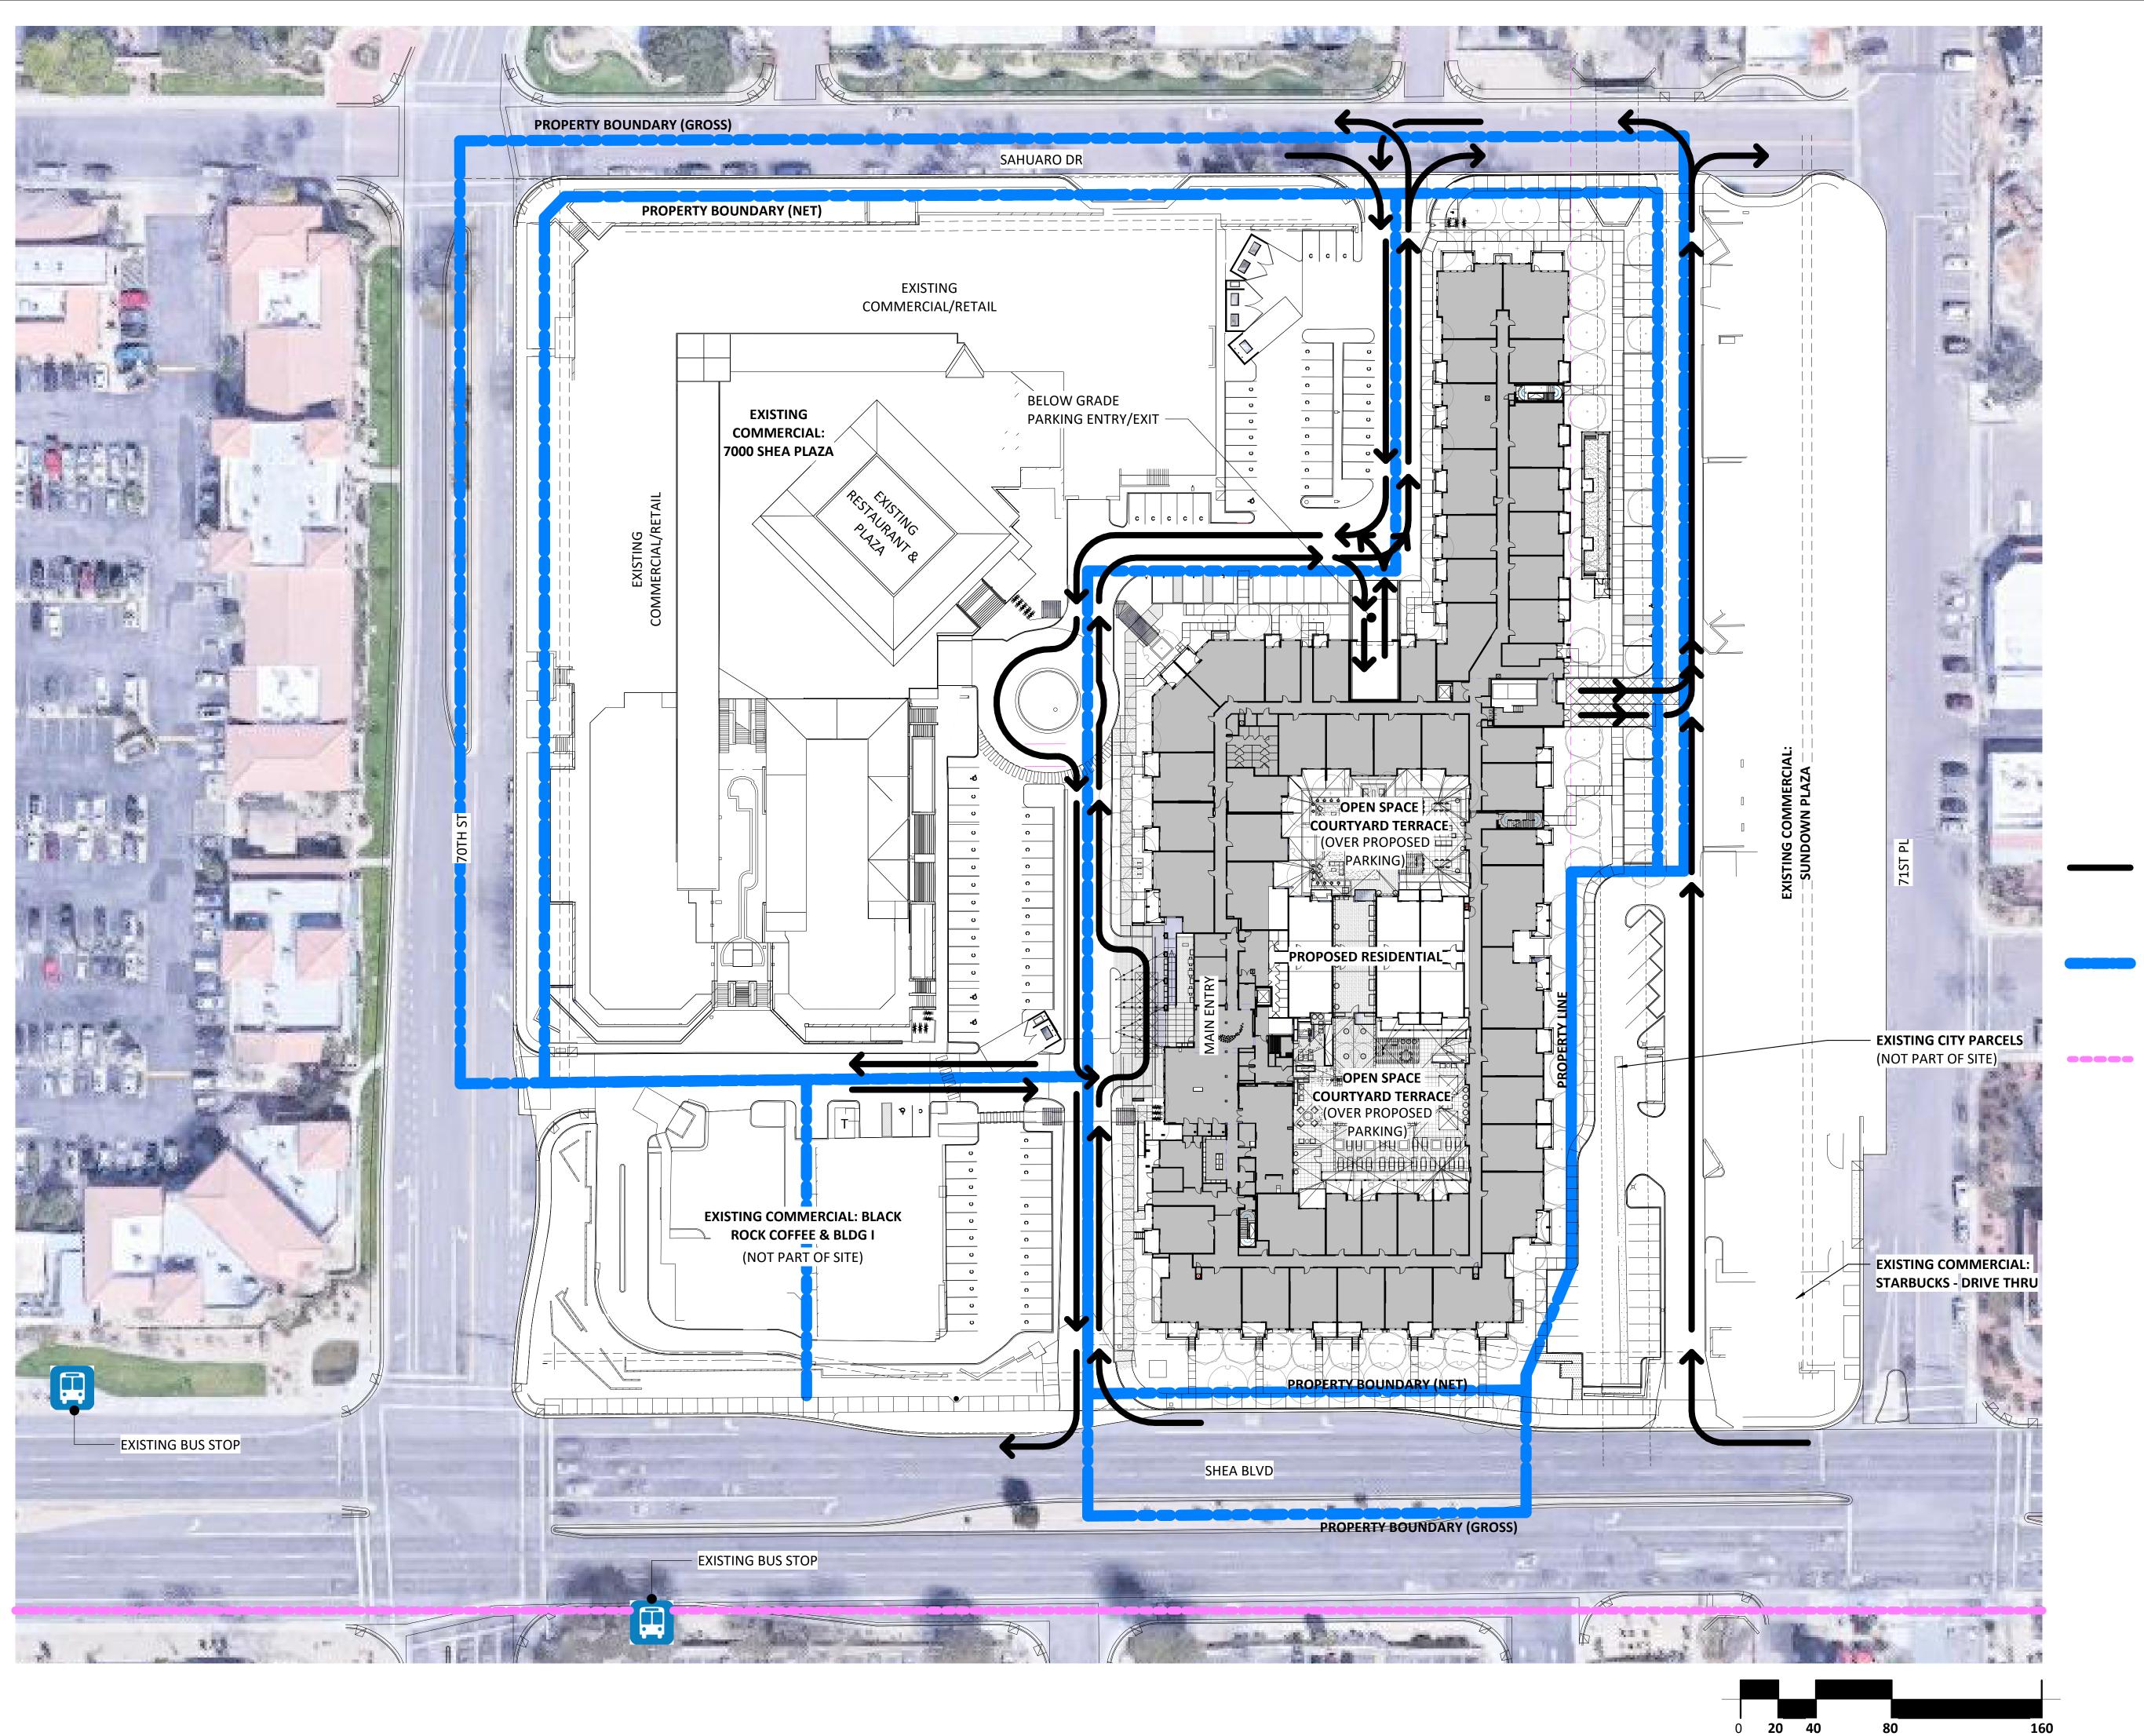

2 **VEHICULAR CIRCULATION PLAN** A.21.ua 1" = 40'-0"

## VEHICLE CIRCULATION

PROPERTY

BOUNDARY FUTURE

SHARED USE PATH