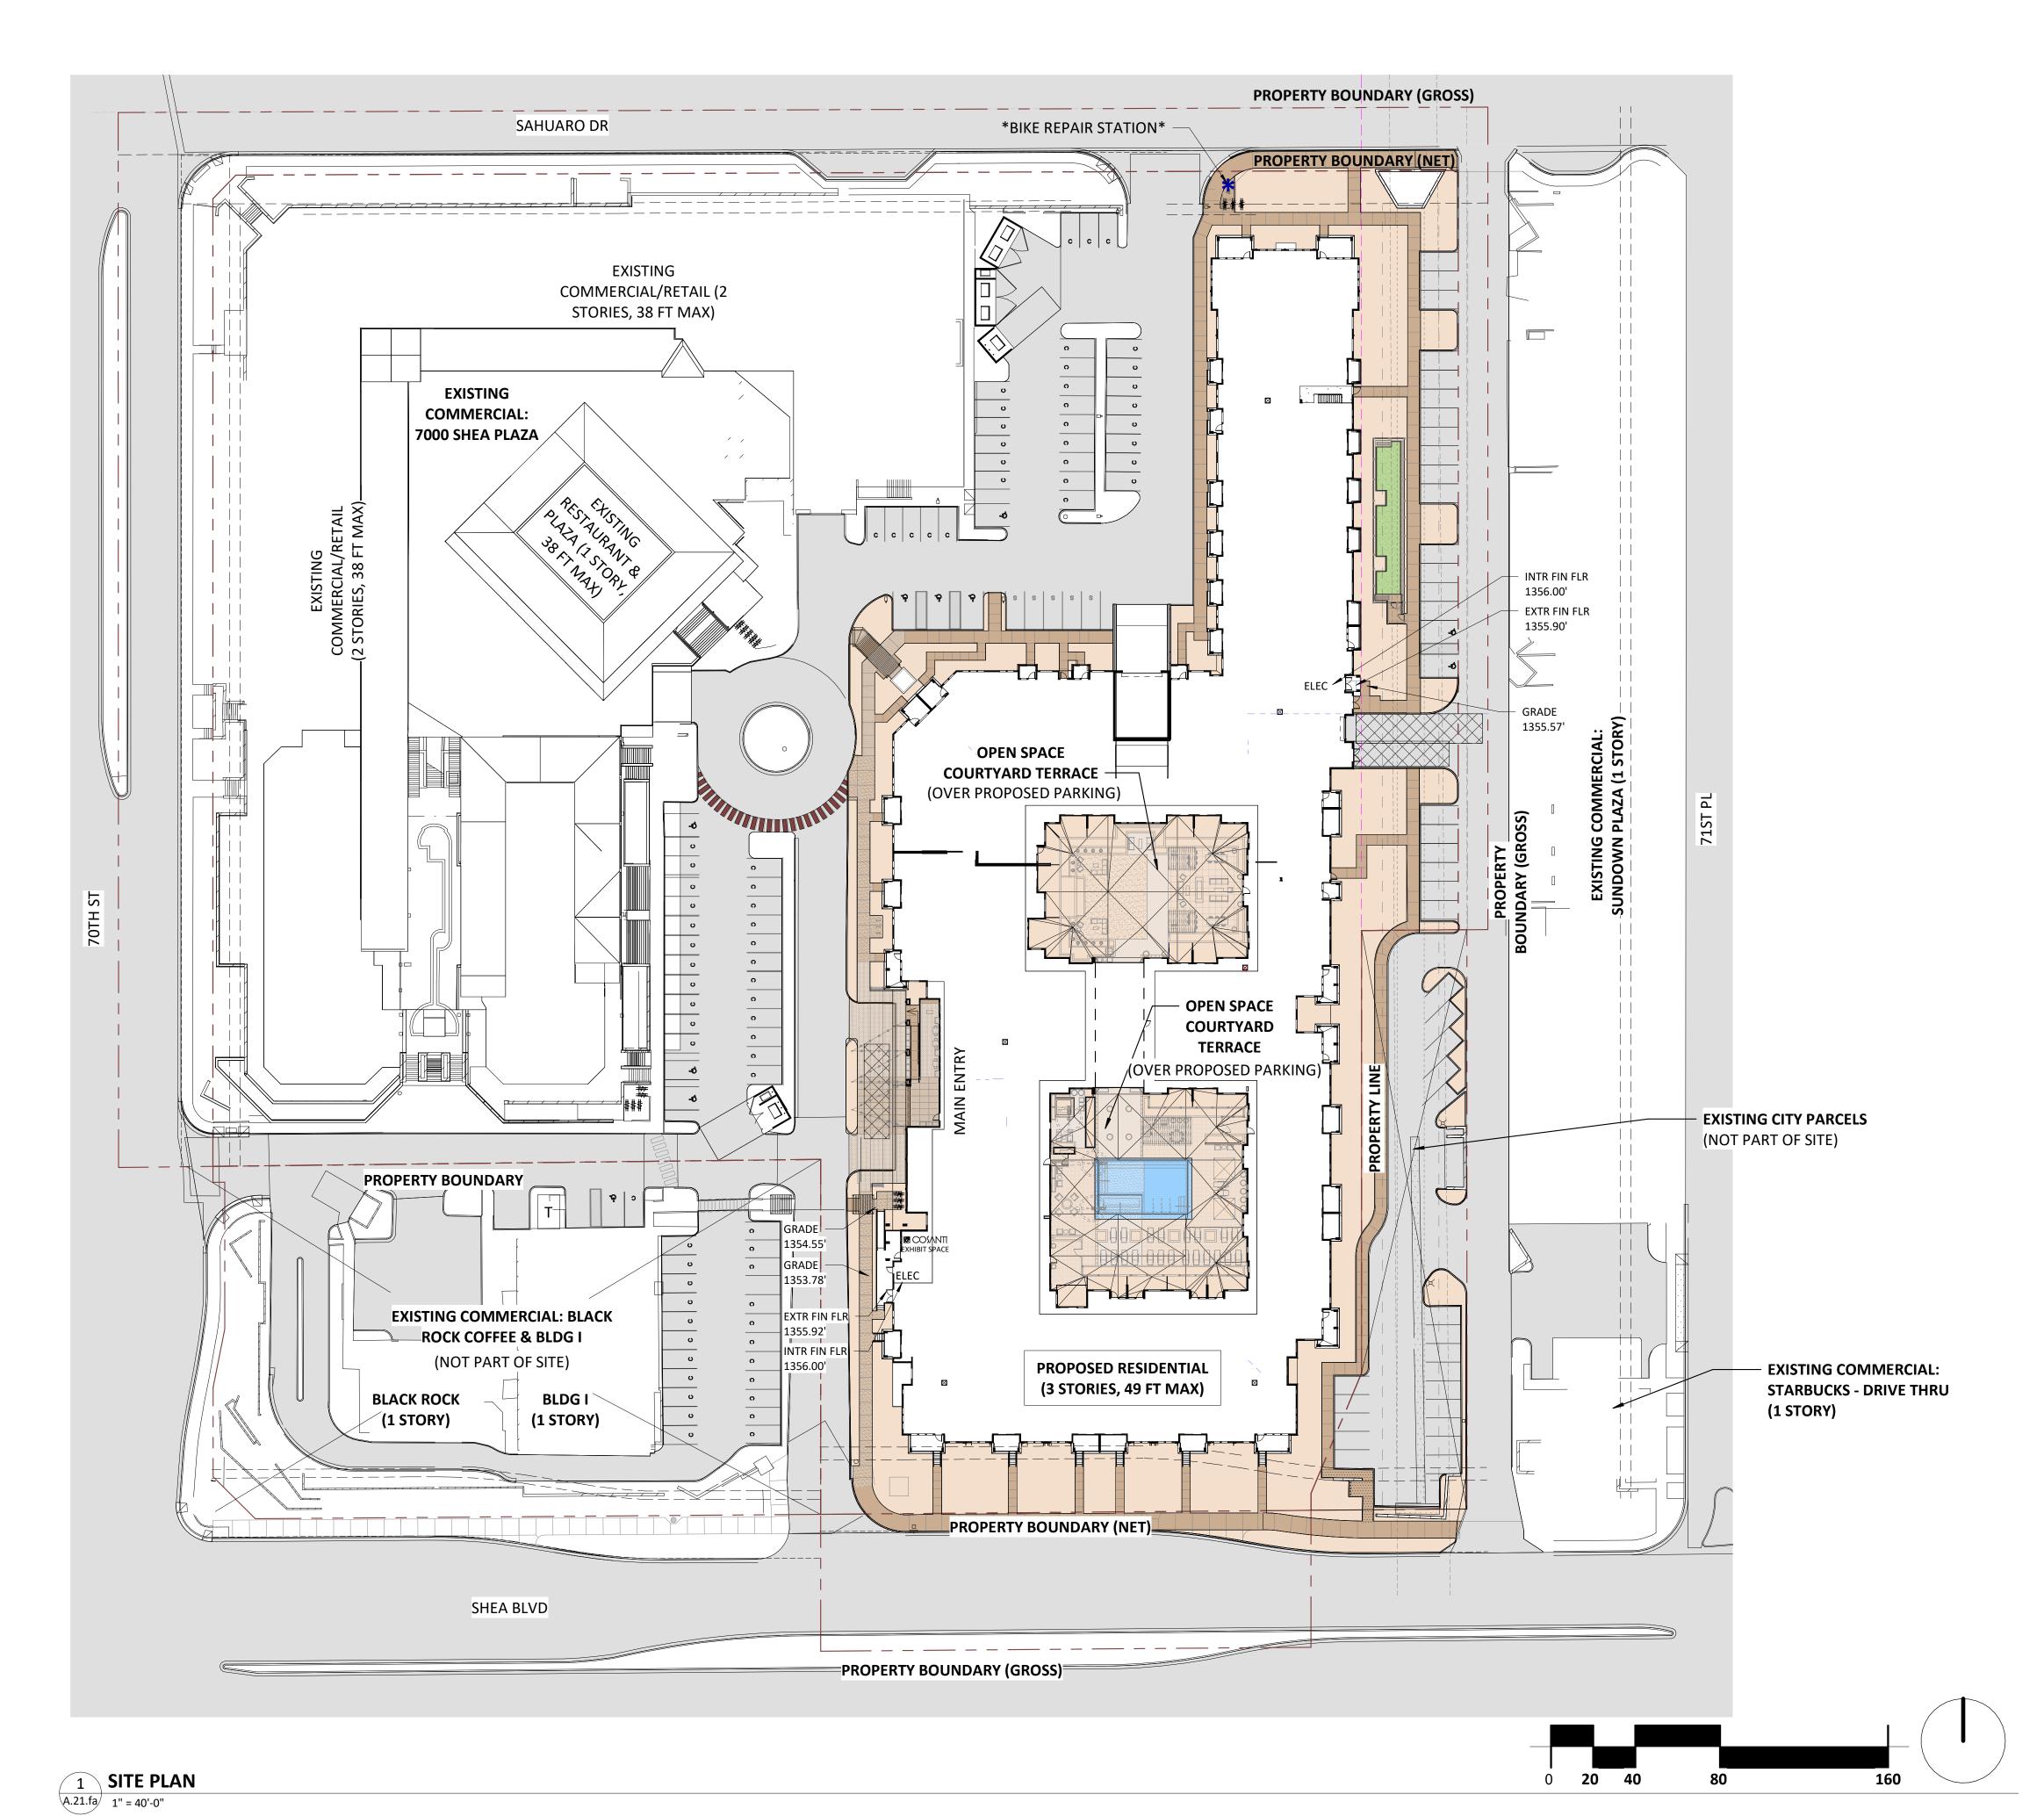

**BLOCK 7000** 

RENDERED SITE PLAN

**EXISTING BUILDINGS SF:** 

LOT 2 BLACK ROCK: +/- 1,977 SF

PROPOSED BUILDING SF: RESIDENTIAL BLDG: 293,792 SF

(INCLUDES 88,259 SF OF PARKING)

+/-18,500 SF +/-18,500 SF

+/-12,200 SF

+/- 7,200 SF

+/- 7,200 SF

+/-15,600 SF

+/-79,200 SF

LOT 3 BUILDING I: +/- 5,600 SF (AZ BREAD +/-2,800 SF)

(PER CASE 30-DR-2020)

**BUILDING A/C:** 

**BUILDING B/D:** 

**BUILDING E:** 

**BUILDING F:** 

**BUILDING G:** 

**BUILDING H:**