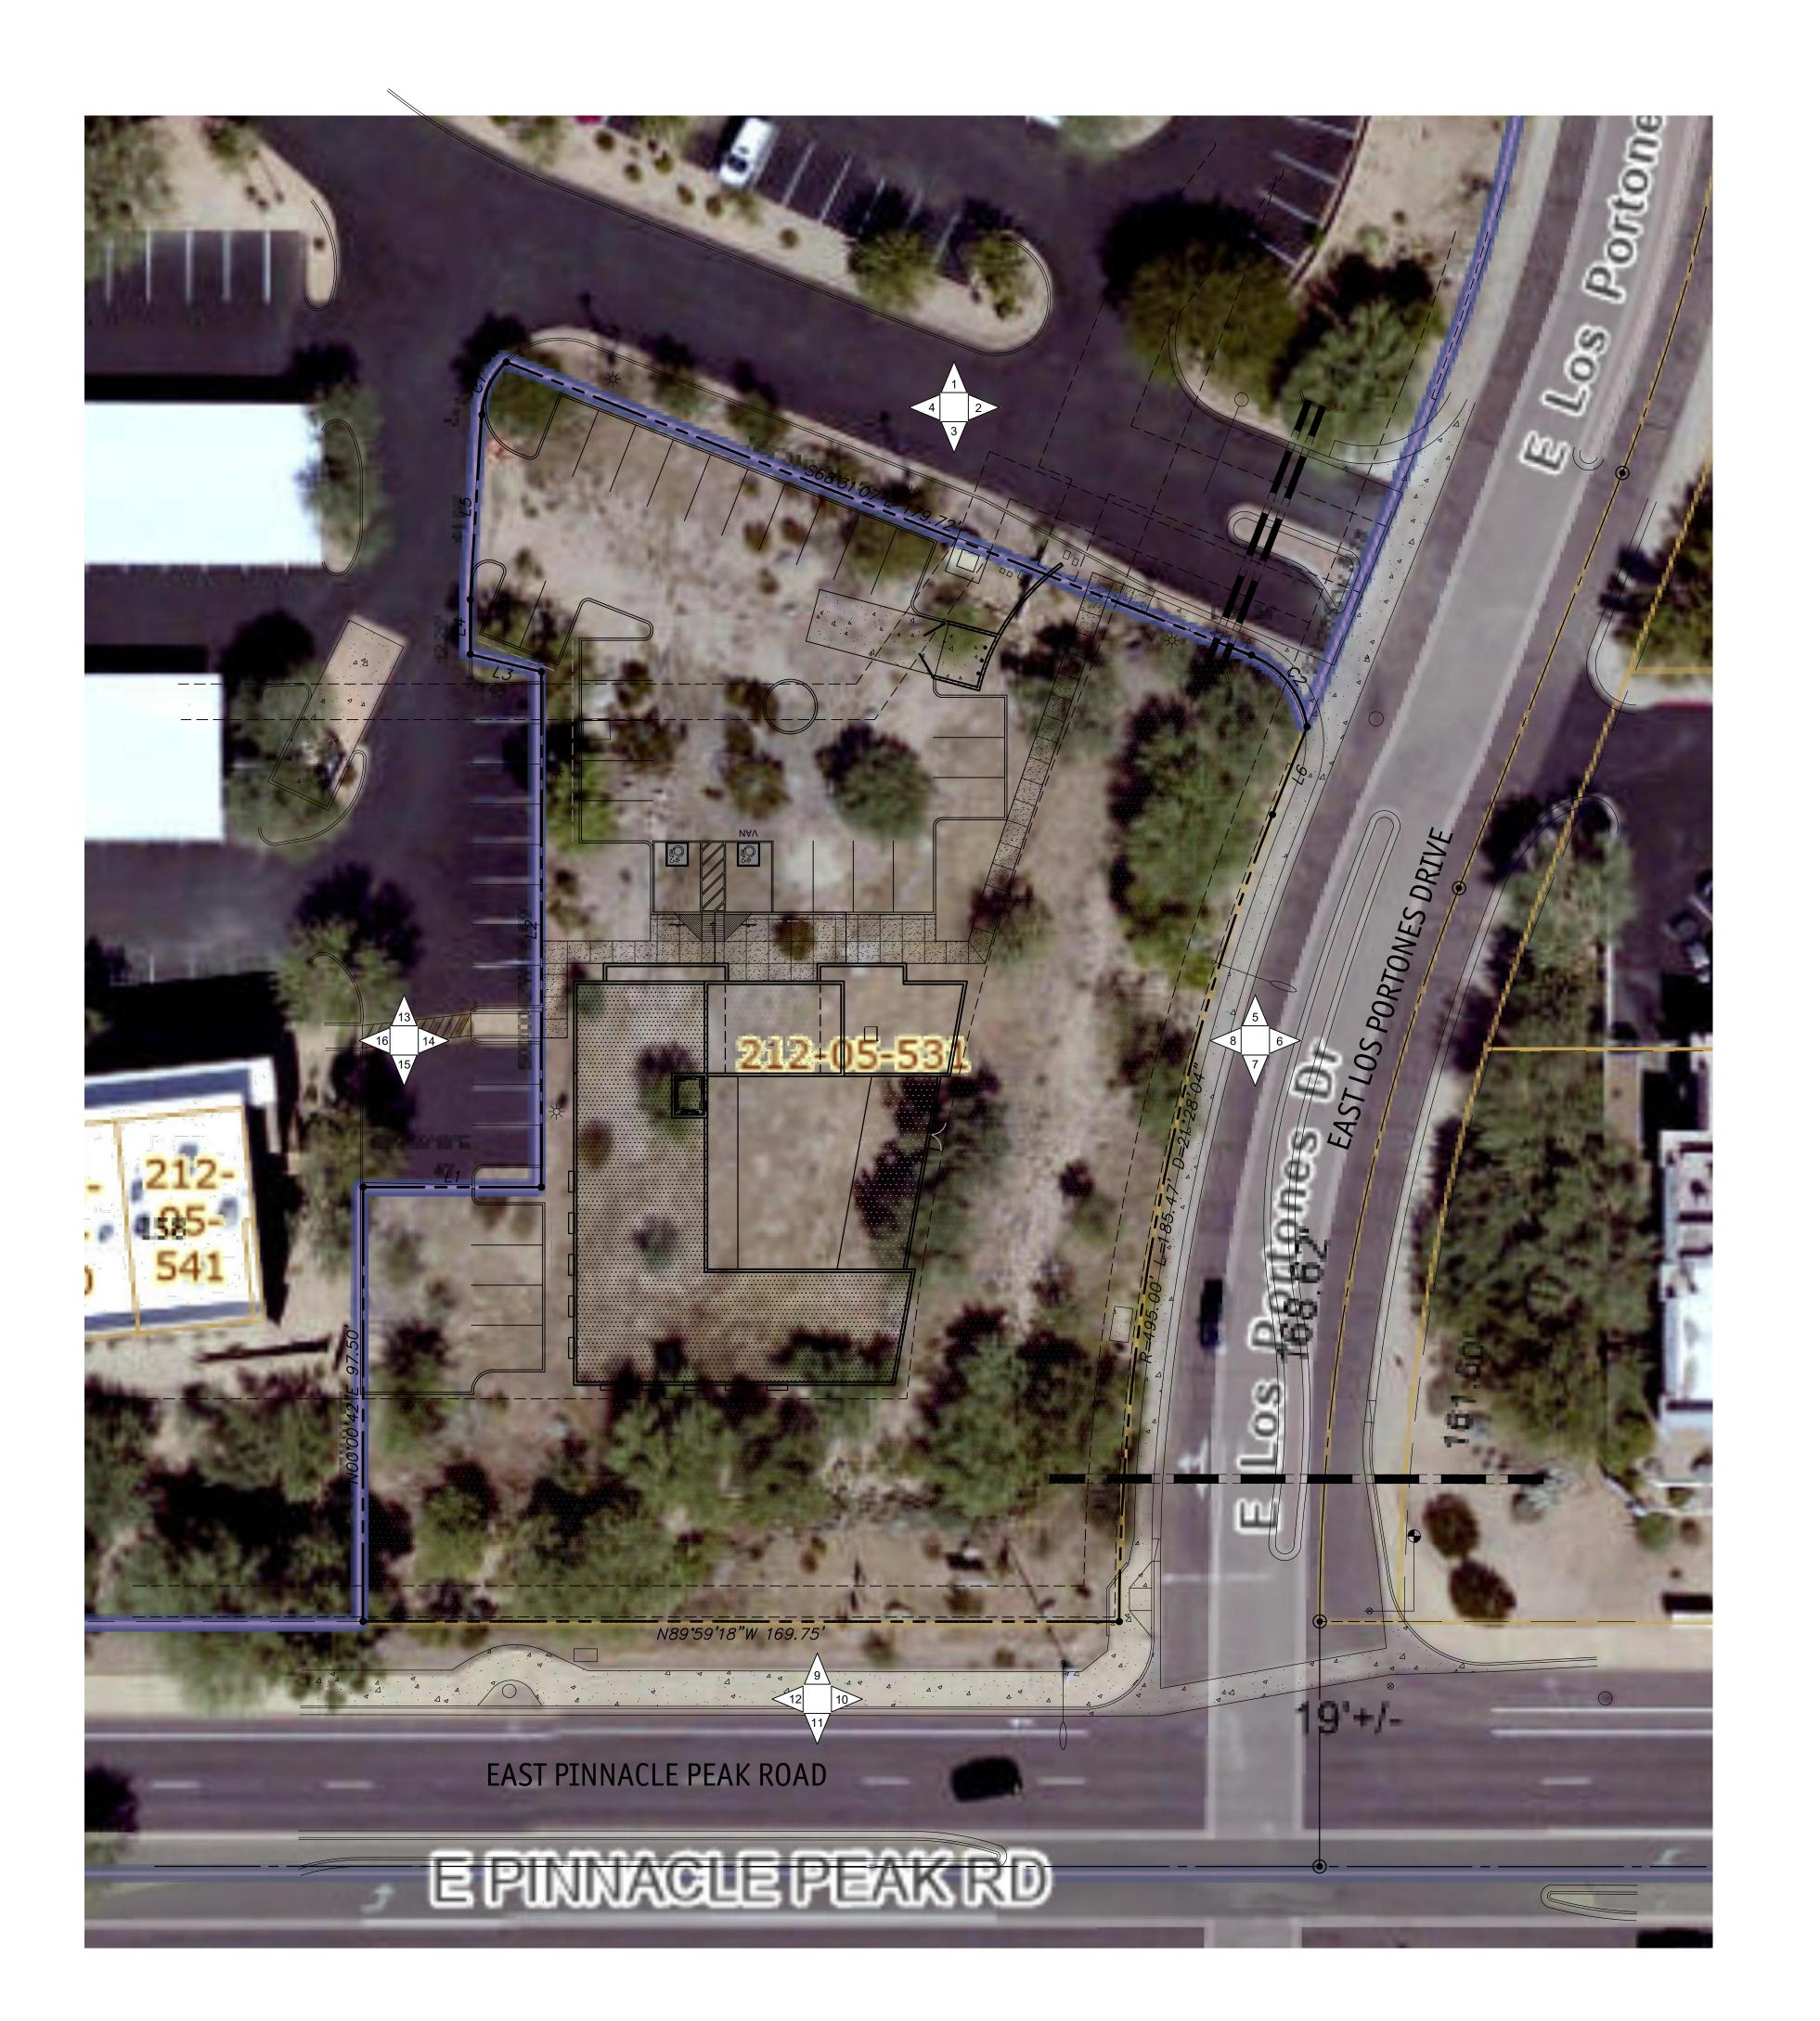

## SITE DATA

PROJECT: PINNACLE PEAK PET RESORT 7474 EAST PINNACLE PEAK ROAD ADDRESS: SCOTTSDALE, AZ 85255
DOGGY STYLE RESORT & DAYCARE
15957 NORTH 81ST STREET, SUITE 101
SCOTTSDALE, AZ OWNER: A NEW COMMERCIAL BUILDING SCOPE: SEE CIVIL LEGAL DESCRIPTION: ASSESSOR PARCEL NO.: 212-05-531 CURRENT ZONING: C-O ESL PROPOSED ZONING: C-1 ESL +/- 62,668 S.F. +/- 1.44 ACRES GROSS SITE AREA: +/- 41,378 S.F. +/- 0.95 ACRES NET SITE AREA: 0.8 (33,102 S.F.) ALLOWED FAR: PROPOSED FAR: .22 9,000 S.F. GROSS BUILDING AREA: STORIES: TWO STORY LOT COVERAGE: 14.4% LANDSCAPE AREA: 4,101 S.F. LANDSCAPE COVERAGE: 10% OCCUPANCY: CONSTRUCTION TYPE: V-B w/ A.F.E.S. BUILDING HEIGHT: 31'-6" 36'-0" (PER C-1 ZONING) ALLOWED HEIGHT:

## PARKING CALCULATIONS

**BUILDING AREA CALCULATIONS** 

| 000115441017            | 40T EL 00D    | 01 D El 00 D | TOTAL 0    |
|-------------------------|---------------|--------------|------------|
| OCCUPANCY               | 1ST FLOOR     | 2ND FLOOR    | TOTALS     |
| OFFICE                  | 5,498 S.F.    | 3,502 S.F.   | 9,000 S.F. |
| KENNEL                  | - S.F.        | - S.F.       | - S.F.     |
| TOTAL:                  |               |              | 9,000 S.F. |
| REQUIRED PAF            | RKING CALCULA | TIONS        |            |
| OCCUPANCY               | S.F.          | FACTOR       | TOTAL      |
| OFFICE                  | 9,000 S.F.    | 1/300        | 30         |
| KENNEL                  | - S.F.        | -            | -          |
| TOTAL:                  |               |              | 30         |
| PARKING PRO             | /IDED         |              |            |
| TOTAL REGULAR SPACES    |               |              | 28         |
| TOTAL ACCESSIBLE SPACES |               |              | 2          |
| TOTAL SPACES ON SITE    |               |              | 30         |

## LEGEND

BICYCLE PARKING CALCULATIONS

PROPERTY LINE

1/25 PARKING SPACES

|                 | EASEMENT / SETBACK LINE                                                 |  |
|-----------------|-------------------------------------------------------------------------|--|
|                 | CAR OVERHANG, MEASURED FROM FACE<br>OF CURB AS DIMENSIONED ON SITE PLAN |  |
|                 | 6" CURB                                                                 |  |
|                 | SITE WALL                                                               |  |
|                 | SALT FINISH CONCRETE SIDEWALK                                           |  |
|                 | PAINT STRIPING ON PAVEMENT                                              |  |
| •               | NEW FIRE HYDRANT                                                        |  |
|                 | EXISTING FIRE HYDRANT                                                   |  |
| <b>₩</b><br>FDC | FIRE DEPARTMENT CONNECTION                                              |  |
| ⋖               | ACCESSIBLE ROUT / PATH OF TRAVEL                                        |  |
| ( <del></del>   | FIRE RISER                                                              |  |

DISCREPANCIES AND CONFLICTS: All discrepancies found in these documents or conflicts between these documents and field conditions shall be reported to Cawley Architects Inc. for resolution before the

commencement of the work. SITE PLAN