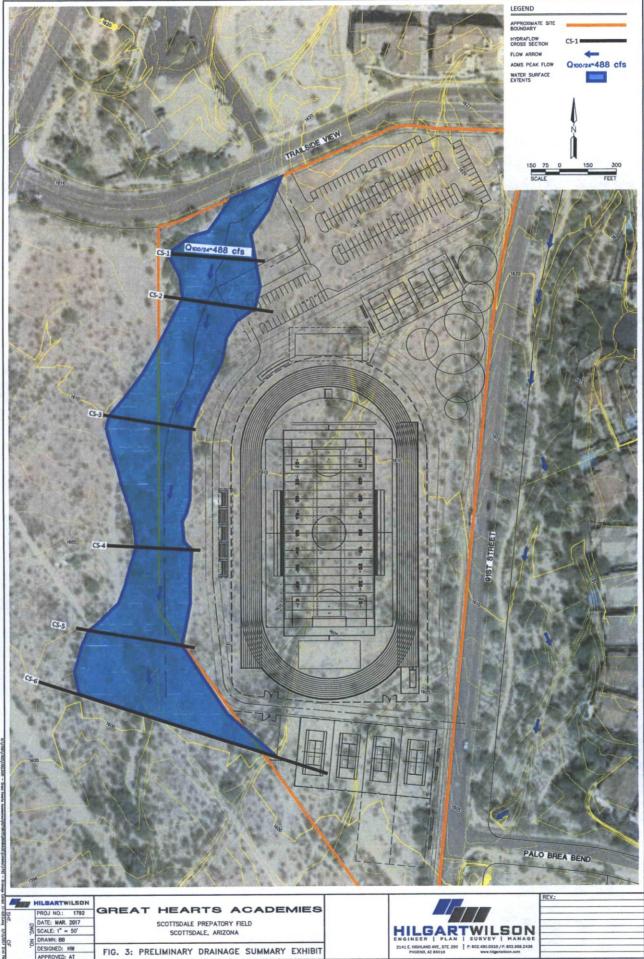

### Hydrologic Flow Determination

In July 2013, T.Y. Lin prepared the *Pinnacle Peak South Area Drainage Master Study Draft* (ADMS) (T.Y. Lin 2013) on behalf of the FCDMC that details the hydrologic and hydraulic conditions of a 45 square mile drainage area extending from Frank Lloyd Wright Boulevard to Dynamite Boulevard and from Scottsdale Road into the McDowell Mountains. The primary goal of the study was to characterize regional flows using the most up to date hydrologic study of the watershed referencing the most current land uses, rainfall data, detailed topography, and analysis. The hydrologic and hydraulic analysis for the study area was completed using FLO-2D, a volume conserving, two-dimensional flood routing modeling program best suited for simulating shallow, distributary flows within a watershed. The ADMS reported a worst case scenario flow of 488 cfs entering the northwest corner of the Project via box culverts beneath, as well as overtopping, Trailside View from the north. The ADMS also reported smaller flows for the 100-year, 6-hour and 24-hour events of 217cfs and 257cfs respectively. FLO-2D results from the ADMS are included as Attachment 1.

### **Hydraulic Analysis**

The 100-year water surface extents of the watercourse through the site were determined in order to identify the anticipated flooding impacts to the proposed field. The preliminary hydraulic analyses for the Project was performed using Hydraflow with parameters referenced from obtained topographic data for the Project. The top widths specified in the Hydraflow results were used to delineate the washes approximate water surface extents. The supporting hydraulic calculations are included as Attachment 2 and the estimated watersurface extents shown on Figure 3 (Drainage Summary Exhibit). It can be seen that based on the current field and parking lot layout, the worst case scenario flows crossing Trailside View do not impact the Project.