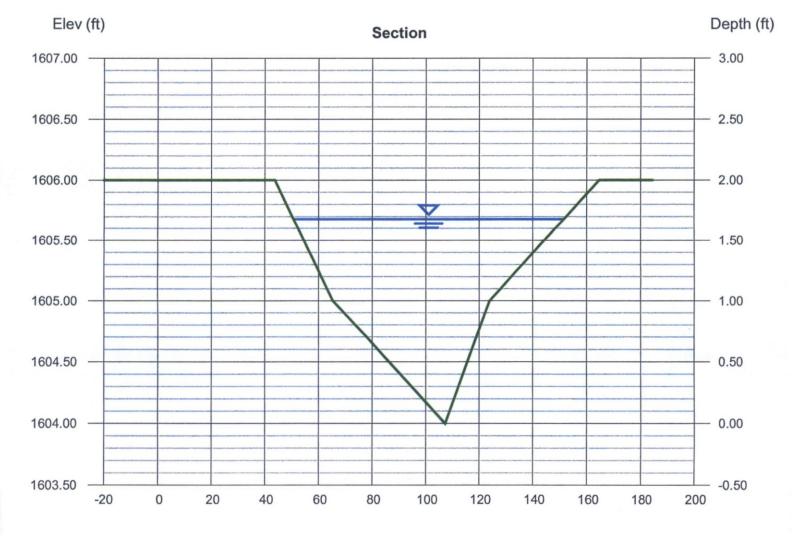

### **Hydraulic Analysis**

The 100-year water surface extents of the watercourse through the site were determined in order to identify the anticipated flooding impacts to the proposed field. The preliminary hydraulic analyses for the Project was performed using Hydraflow with parameters referenced from obtained topographic data for the Project. The top widths specified in the Hydraflow results were used to delineate the washes approximate water surface extents. The supporting hydraulic calculations are included as Attachment 2 and the estimated watersurface extents shown on Figure 3 (Drainage Summary Exhibit). It can be seen that based on the current field and parking lot layout, the worst case scenario flows crossing Trailside View do not impact the Project.