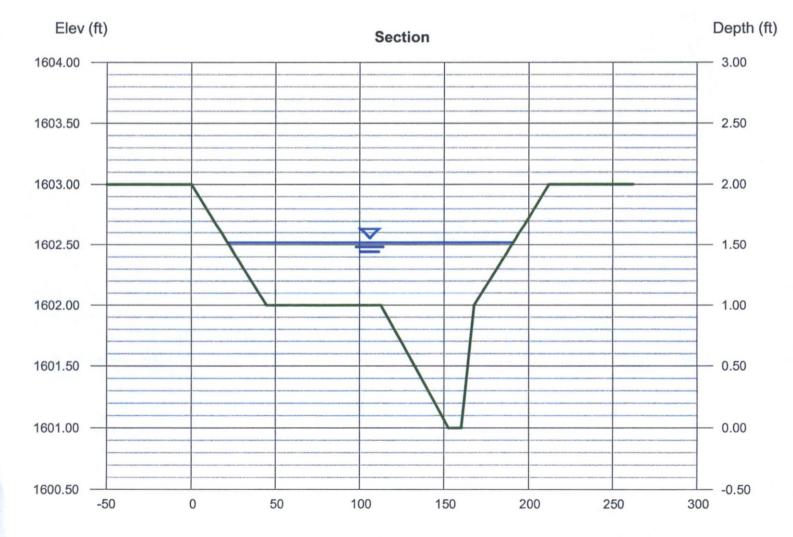

### **Hydraulic Analysis**

The 100-year water surface extents of the watercourse through the site were determined in order to identify the anticipated flooding impacts to the proposed field. The preliminary hydraulic analyses for the Project was performed using Hydraflow with parameters referenced from obtained topographic data for the Project. The top widths specified in the Hydraflow results were used to delineate the washes approximate water surface extents. The supporting hydraulic calculations are included as Attachment 2 and the estimated watersurface extents shown on Figure 3 (Drainage Summary Exhibit). It can be seen that based on the current field and parking lot layout, the worst case scenario flows crossing Trailside View do not impact the Project.