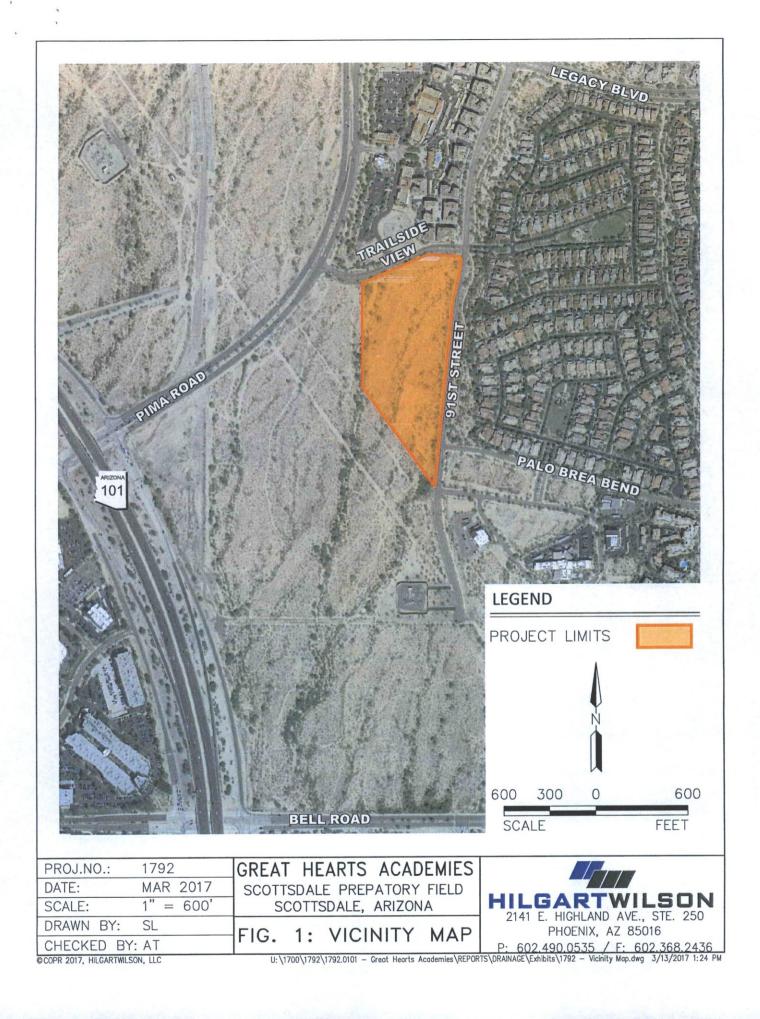

### Introduction and Background

This technical memorandum has been prepared in support of the Great Hearts Academies (GHA) proposed athletic field (the Project) located southwest of Trailside View and 91<sup>st</sup> Street, east of Pima Road and the 101 Highway, in the City of Scottsdale (the City). Refer to Figure 1 (Vicinity Map). Specifically, this memorandum discusses the regulatory framework in which the Project will be designed in accordance with as well as preliminary drainage considerations.