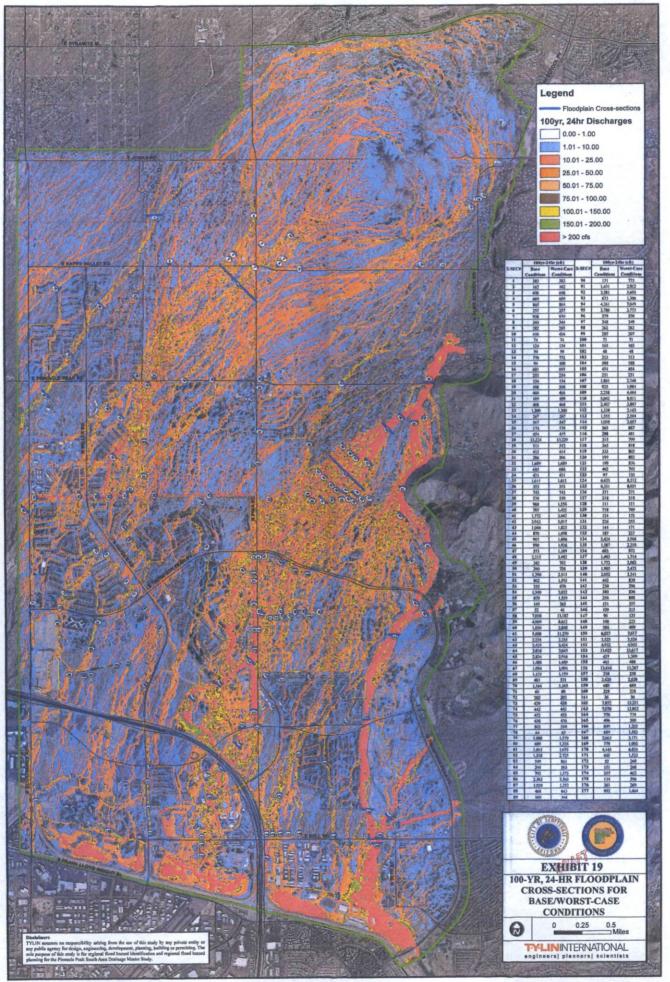

### Hydrologic Flow Determination

In July 2013, T.Y. Lin prepared the *Pinnacle Peak South Area Drainage Master Study Draft* (ADMS) (T.Y. Lin 2013) on behalf of the FCDMC that details the hydrologic and hydraulic conditions of a 45 square mile drainage area extending from Frank Lloyd Wright Boulevard to Dynamite Boulevard and from Scottsdale Road into the McDowell Mountains. The primary goal of the study was to characterize regional flows using the most up to date hydrologic study of the watershed referencing the most current land uses, rainfall data, detailed topography, and analysis. The hydrologic and hydraulic analysis for the study area was completed using FLO-2D, a volume conserving, two-dimensional flood routing modeling program best suited for simulating shallow, distributary flows within a watershed. The ADMS reported a worst case scenario flow of 488 cfs entering the northwest corner of the Project via box culverts beneath, as well as overtopping, Trailside View from the north. The ADMS also reported smaller flows for the 100-year, 6-hour and 24-hour events of 217cfs and 257cfs respectively. FLO-2D results from the ADMS are included as Attachment 1.

## ATTACHMENT 1 PINNACLE PEAK SOUTH ADMS FLO-2D RESULTS

# **Flo2D Viewer**