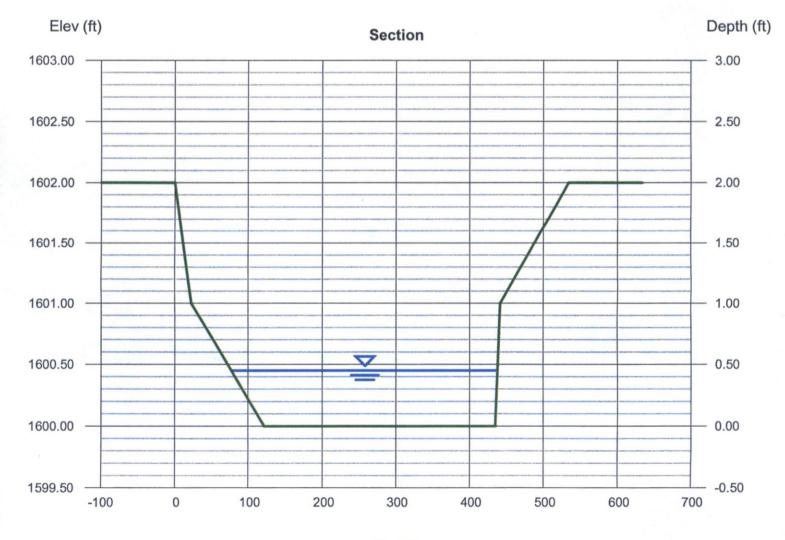

### **Hydraulic Analysis**

The 100-year water surface extents of the watercourse through the site were determined in order to identify the anticipated flooding impacts to the proposed field. The preliminary hydraulic analyses for the Project was performed using Hydraflow with parameters referenced from obtained topographic data for the Project. The top widths specified in the Hydraflow results were used to delineate the washes approximate water surface extents. The supporting hydraulic calculations are included as Attachment 2 and the estimated watersurface extents shown on Figure 3 (Drainage Summary Exhibit). It can be seen that based on the current field and parking lot layout, the worst case scenario flows crossing Trailside View do not impact the Project.