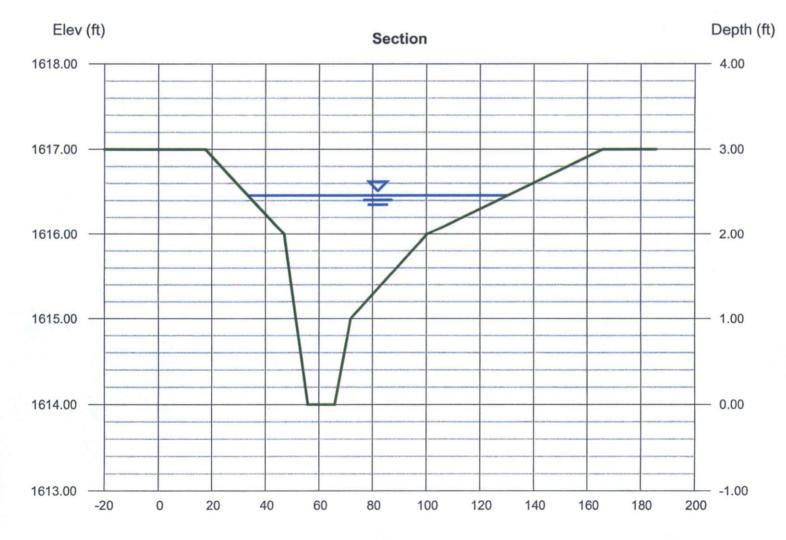

### **Hydraulic Analysis**

The 100-year water surface extents of the watercourse through the site were determined in order to identify the anticipated flooding impacts to the proposed field. The preliminary hydraulic analyses for the Project was performed using Hydraflow with parameters referenced from obtained topographic data for the Project. The top widths specified in the Hydraflow results were used to delineate the washes approximate water surface extents. The supporting hydraulic calculations are included as Attachment 2 and the estimated watersurface extents shown on Figure 3 (Drainage Summary Exhibit). It can be seen that based on the current field and parking lot layout, the worst case scenario flows crossing Trailside View do not impact the Project.