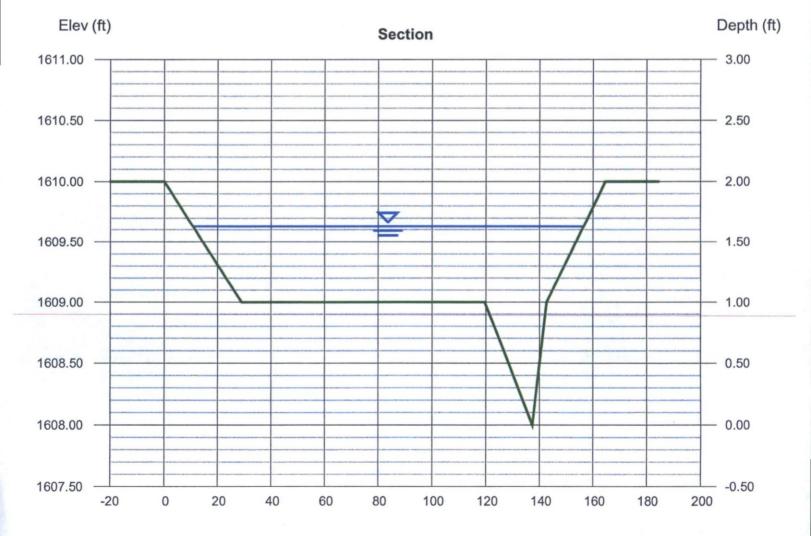

### **Hydraulic Analysis**

The 100-year water surface extents of the watercourse through the site were determined in order to identify the anticipated flooding impacts to the proposed field. The preliminary hydraulic analyses for the Project was performed using Hydraflow with parameters referenced from obtained topographic data for the Project. The top widths specified in the Hydraflow results were used to delineate the washes approximate water surface extents. The supporting hydraulic calculations are included as Attachment 2 and the estimated watersurface extents shown on Figure 3 (Drainage Summary Exhibit). It can be seen that based on the current field and parking lot layout, the worst case scenario flows crossing Trailside View do not impact the Project.