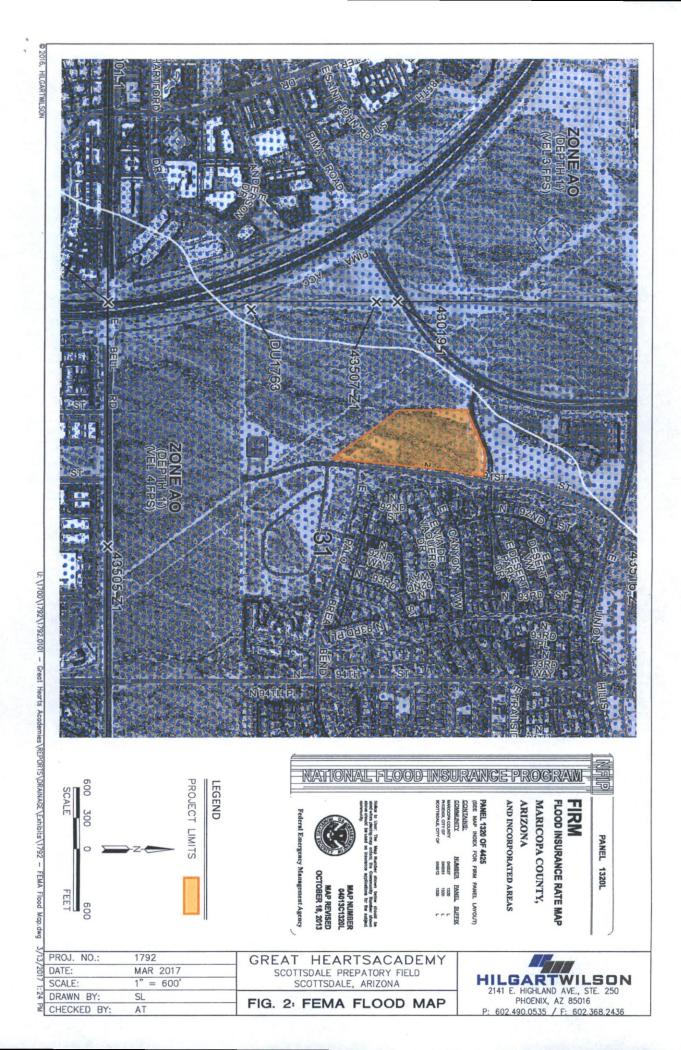

### Site Location Relative to Known FEMA Flood Hazard Zones

The property is located within the Federal Emergency Management Agency's (FEMA) Special Flood Hazard Area (SFHA) Zone AO as delineated on the FEMA Flood Insurance Rate Maps (FIRMs) panel number 04013C1320L, revised October 16, 2013, which are presented on Figure 2 (FEMA Flood Map). The SFHA Zone associated with this Project is defined below.

### Zone AO:

The flood insurance rate zone that corresponds to areas subject to inundation by 1-percent annual chance (100-year storm event) shallow flooding (usually sheet flow on sloping terrain) where average depths are between one and three feet. Average flood depths derived from detailed hydraulic analyses are shown in this zone.

As the entire Project is located in a FEMA SFHA AO Zone, lowest floor elevations of nonresidential structures shall be elevated to conform to Chapter 37, Article I. Floodplain Management - Special Flood Hazard Areas, Section 37-22 of the Scottsdale Revised Ordinance Code.