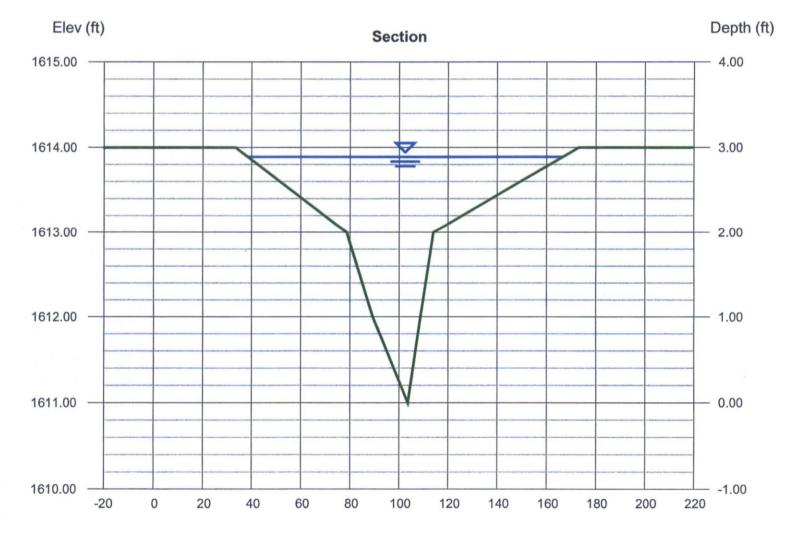

### **Hydraulic Analysis**

The 100-year water surface extents of the watercourse through the site were determined in order to identify the anticipated flooding impacts to the proposed field. The preliminary hydraulic analyses for the Project was performed using Hydraflow with parameters referenced from obtained topographic data for the Project. The top widths specified in the Hydraflow results were used to delineate the washes approximate water surface extents. The supporting hydraulic calculations are included as Attachment 2 and the estimated watersurface extents shown on Figure 3 (Drainage Summary Exhibit). It can be seen that based on the current field and parking lot layout, the worst case scenario flows crossing Trailside View do not impact the Project.