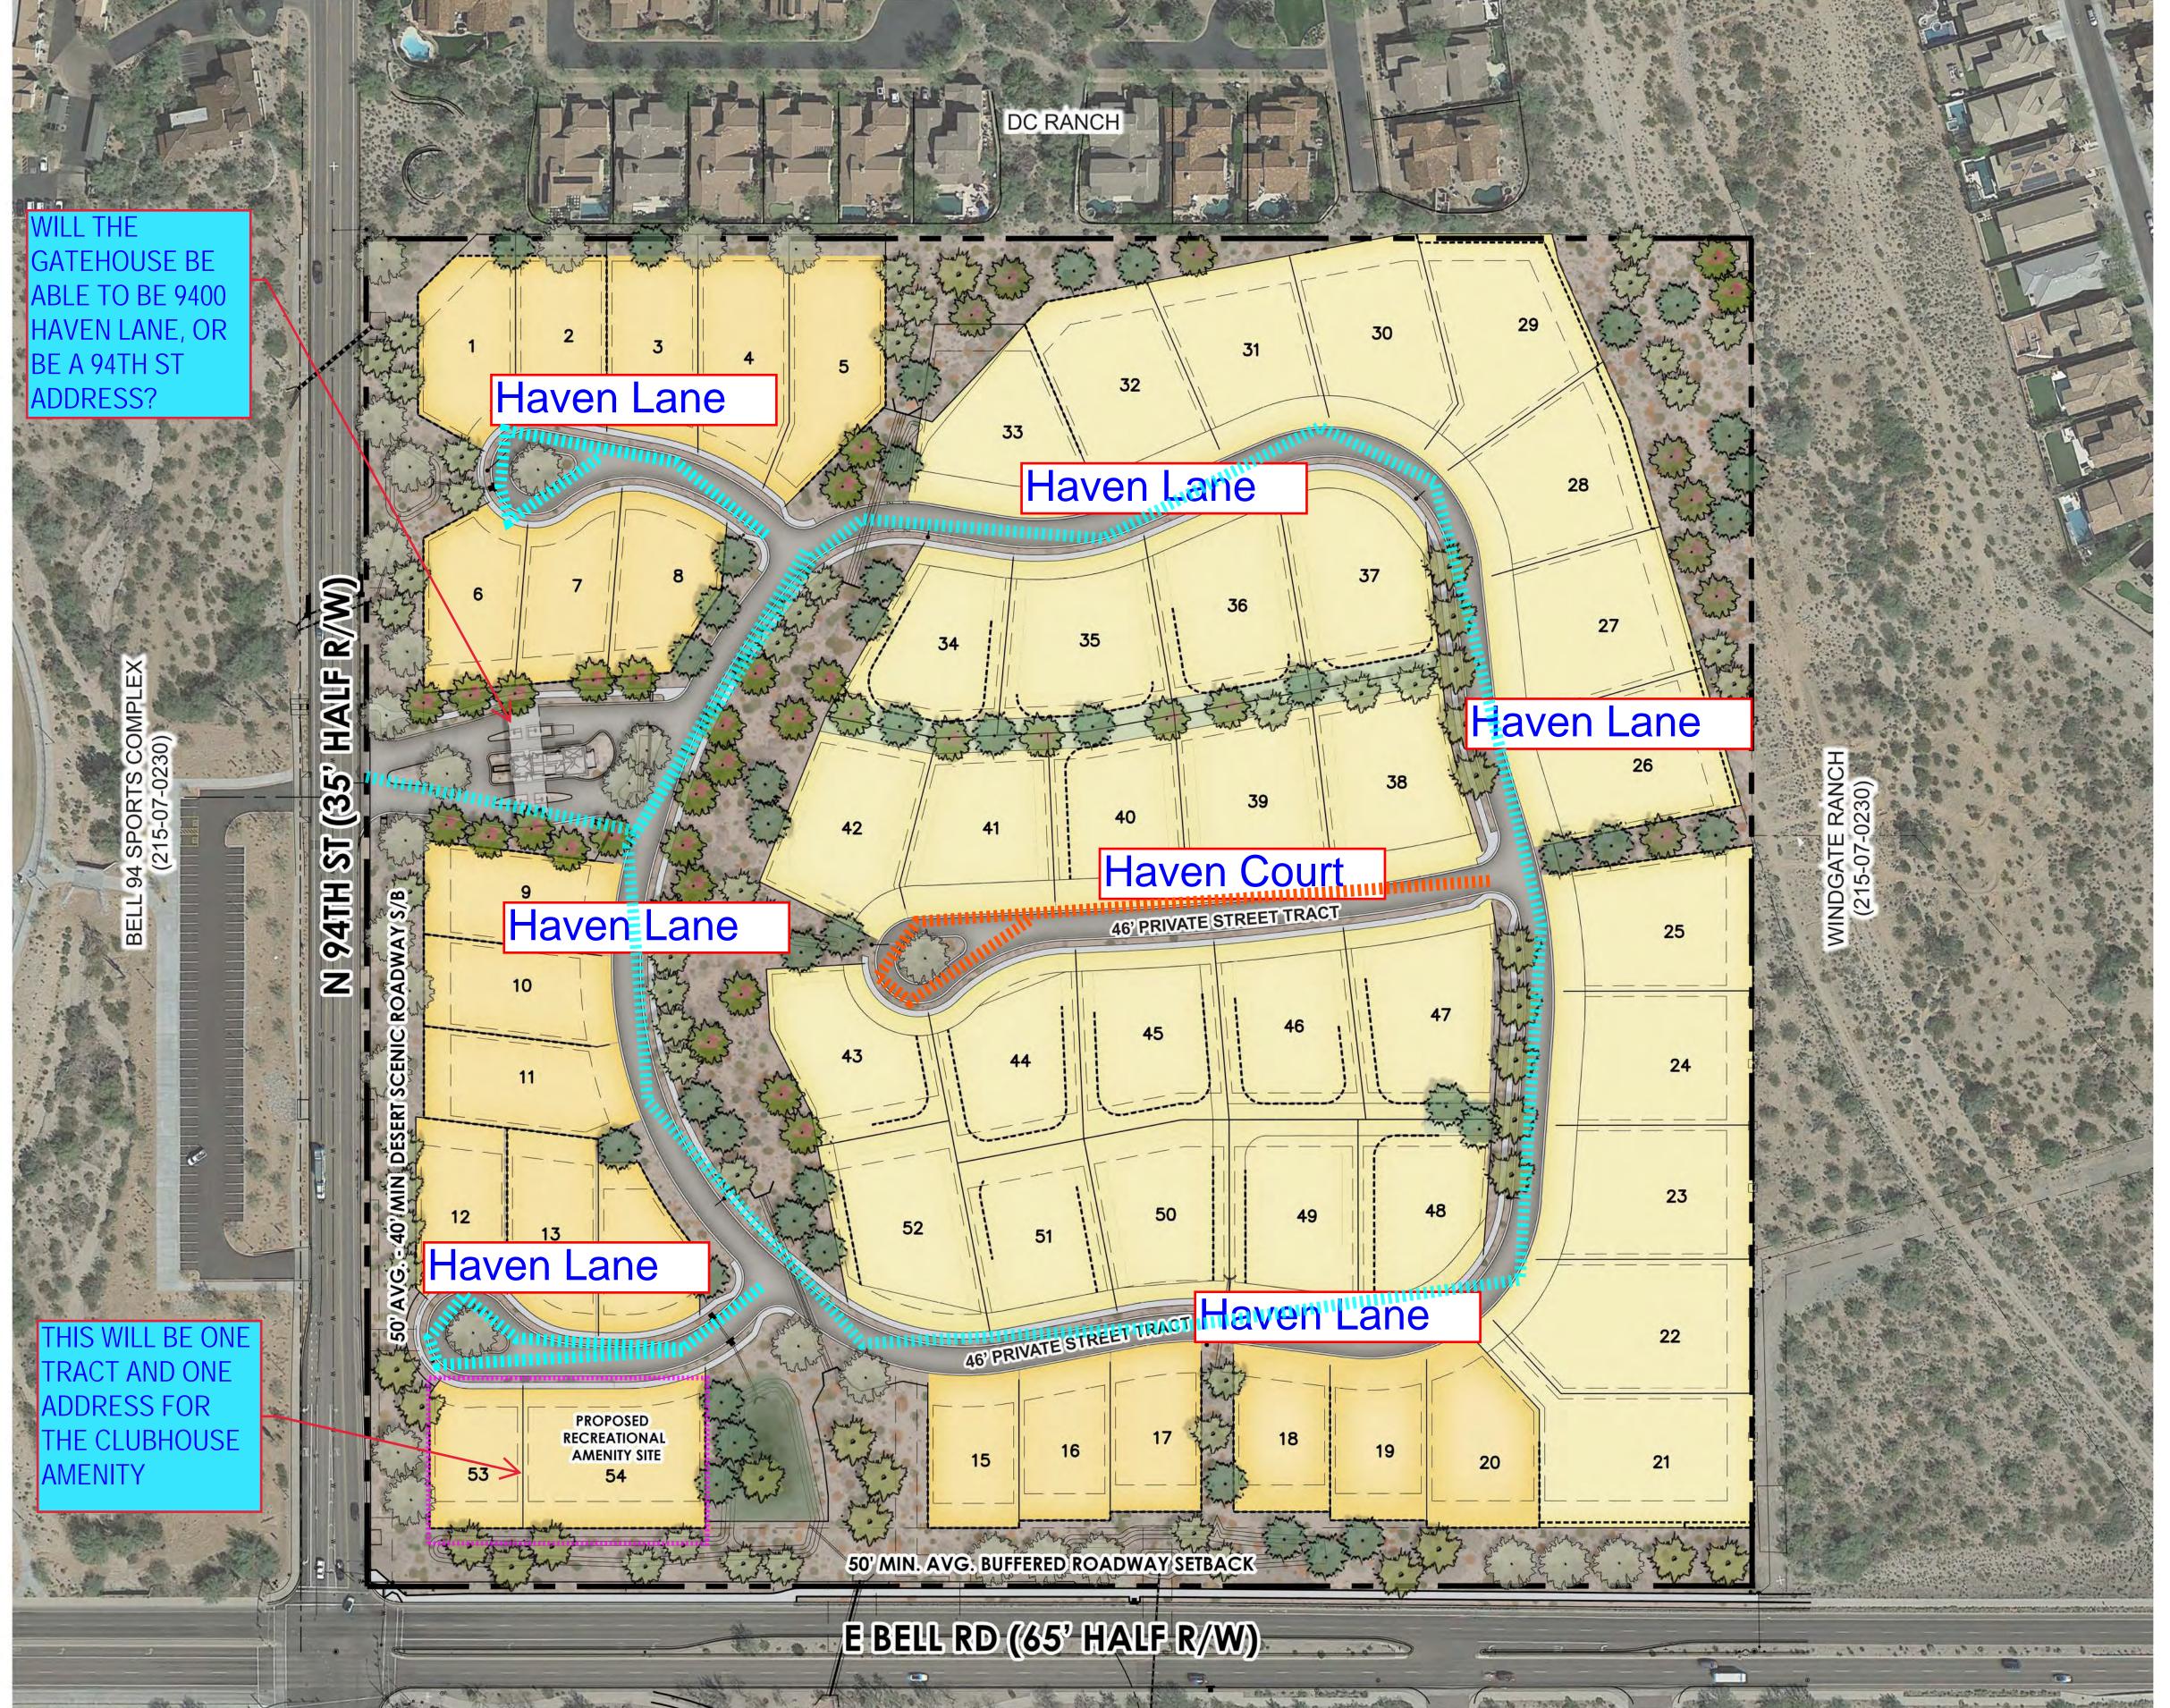

# **LEGEND**

# **VILLA HOMESITES:**

LOCATED ALONG THE WESTERN AND SOUTHERN PERIMETER OF THE COMMUNITY, COMPRISING APPROX. 20 TO 21 HOMESITES WITH LOT AREAS OF NOT LESS THAN 11,000 SQUARE FEET.

### **ESTATE HOMESITES:**

#### **ESTATE INTERIOR HOMESITES:**

LOCATED WITHIN THE INTERIOR OF THE COMMUNITY COMPRISING APPROX. 19 HOMESITES WITH LOT AREAS OF NOT LESS THAN 19,000 SQUARE FEET.

#### **ESTATE PERIMETER HOMESITES:**

LOCATED ALONG THE COMMUNITY'S NORTH AND EAST PERIMETER OF THE COM-MUNITY, COMPRISING APPROX. 13 HOMESITES WITH LOT AREAS RANGING FROM APPROX. 19,000 TO 27,000 SQUARE FEET.

# SITE DATA:

**GROSS SITE AREA:** 40.0 ACRES +/-

**NET SITE AREA:** 37.2 ACRES +/-

R1-7 PCD (HD) **EXISTING ZONING:** 

54 NUMBER OF LOTS:

MAX. ALLOWED DENSITY: 4.0 DU/AC PER 11-Z-86

PROPOSED DENSITY: 1.4 DU/AC

REQUIRED N.A.O.S.: 6.08 ACRES

PROVIDED N.A.O.S.: 6.25 ACRES

6/29/23

# 94TH STREET & BELL ROAD • PRELIMINARY SITE PLAN

SCOTTSDALE, AZ

# 22002497

2023-05-24

AMERICAN FIRST BUILDERS, LLC

Final Naming: This keeps all homes on the loop as "Haven Lane" for the continuous loop and two short Cul-de-Sacs, and has distinct street name change for central cul-de-sac as "Haven Court".