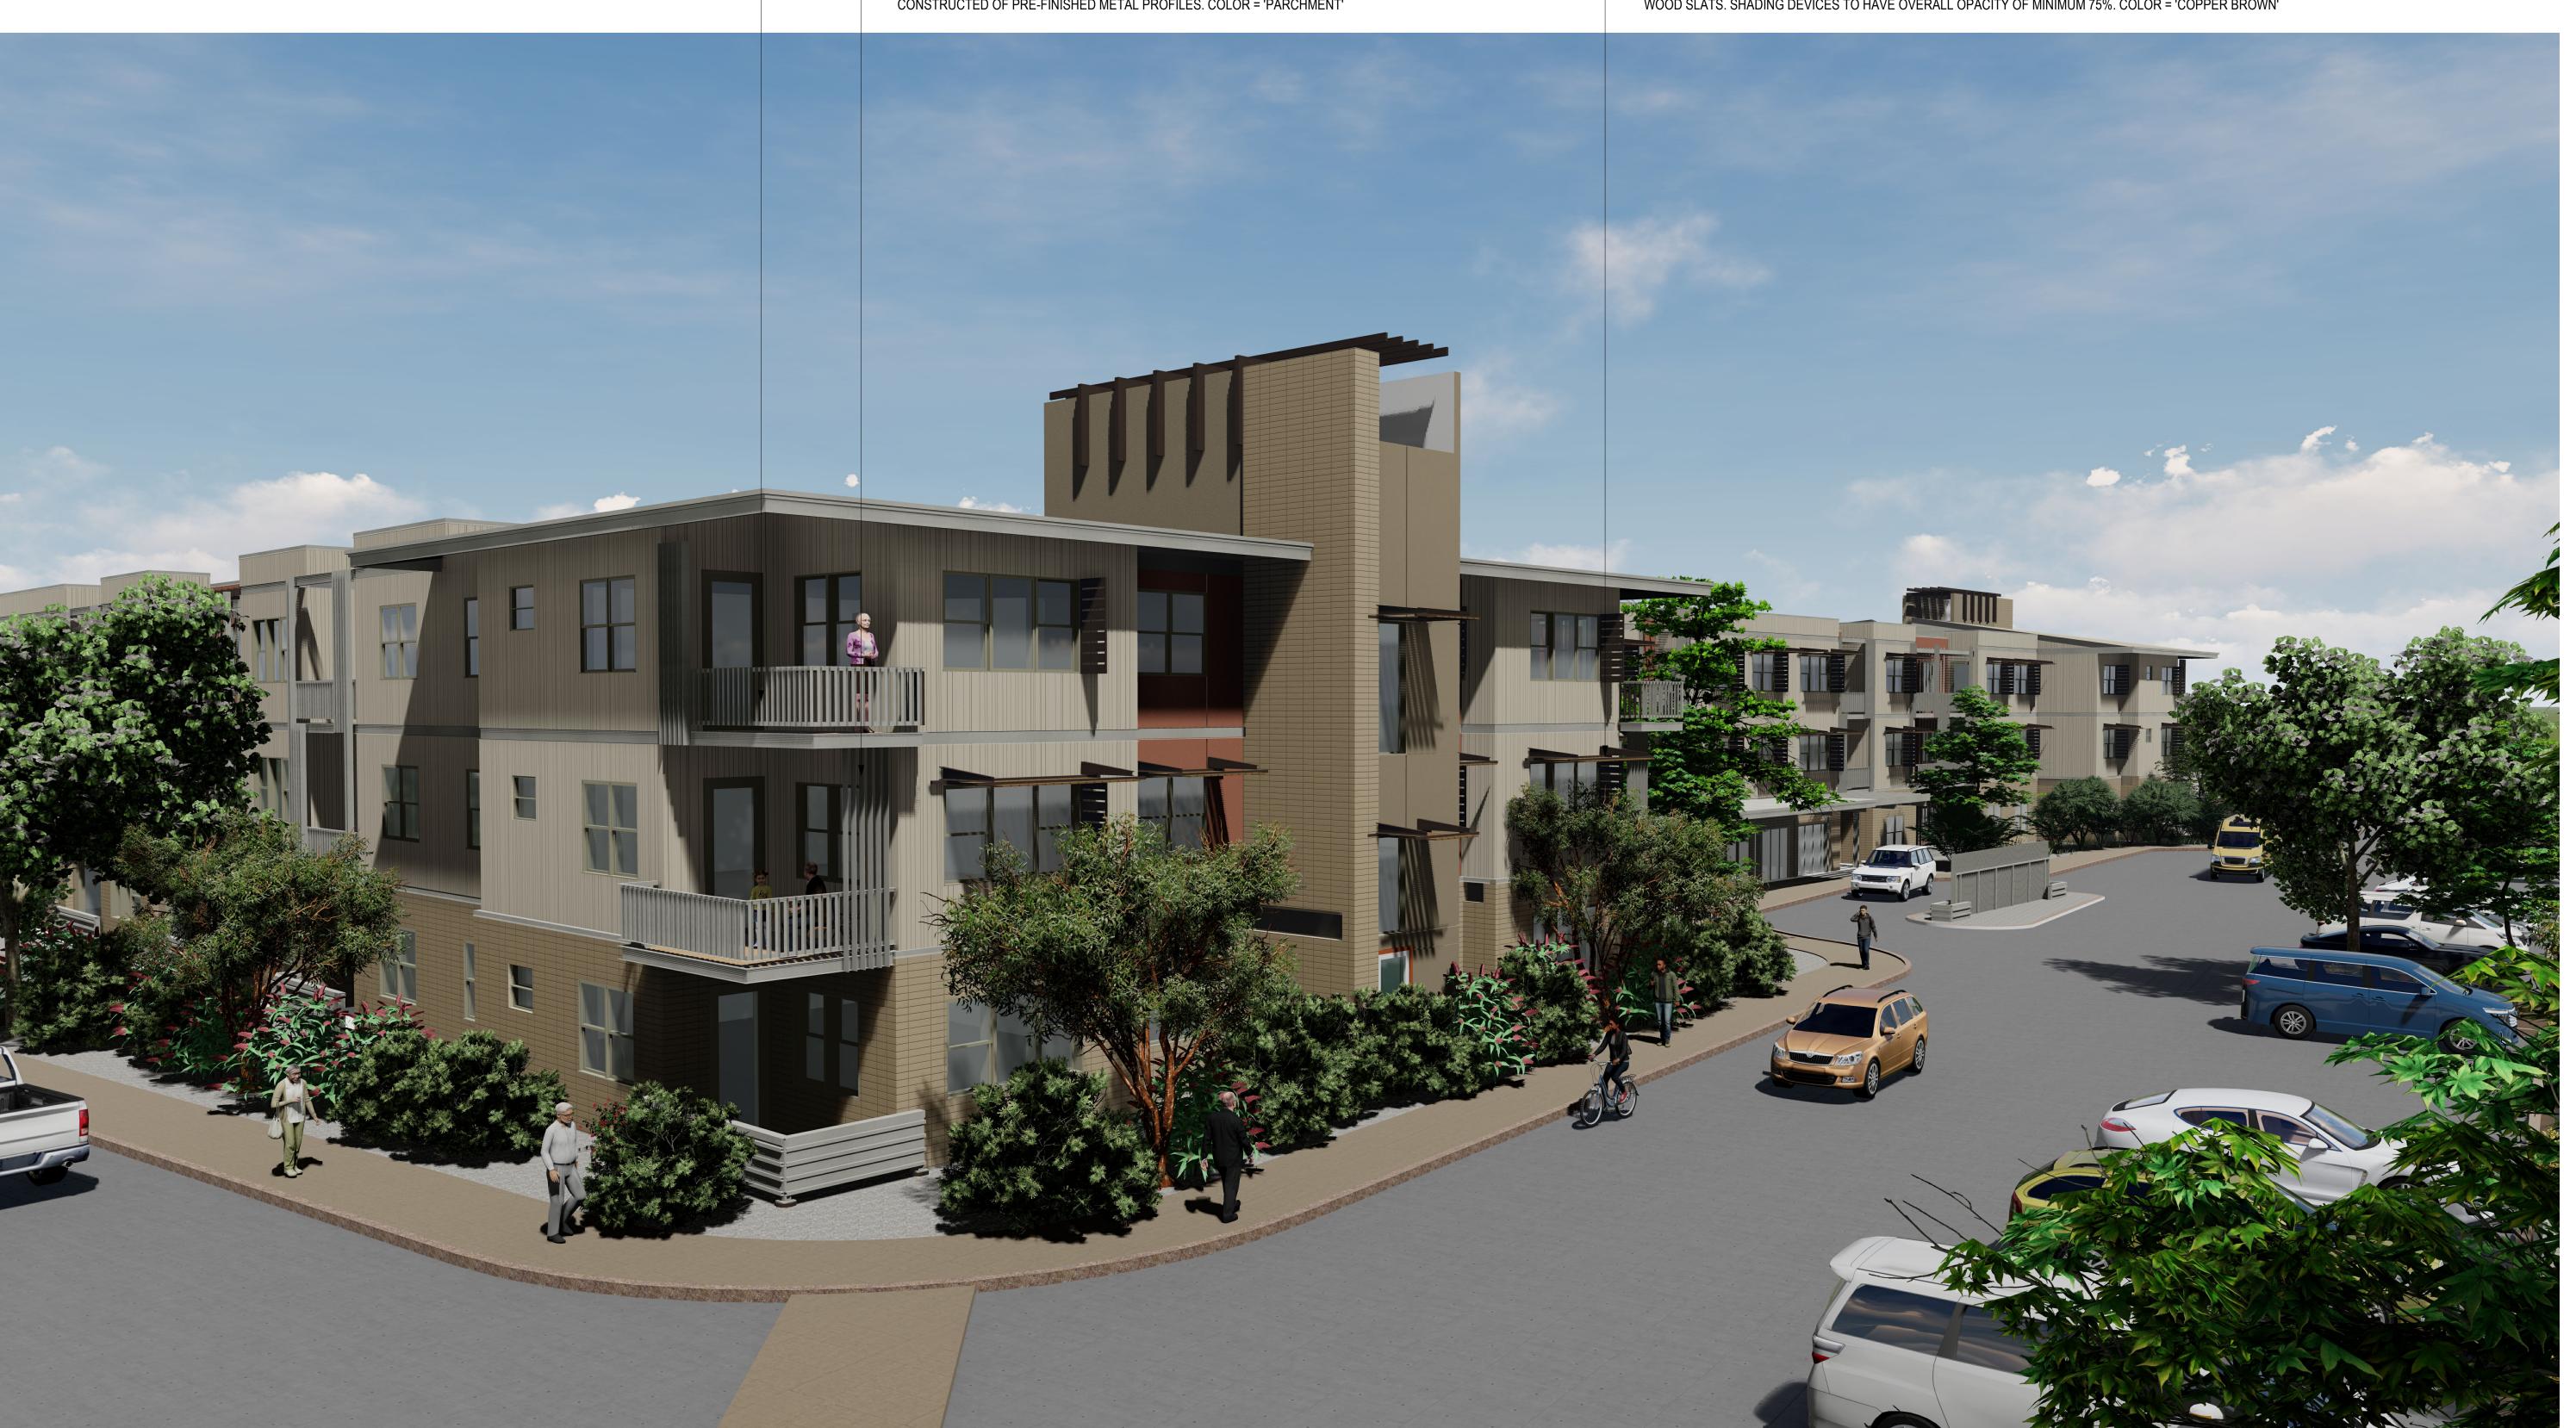

# PERSPECTIVE OF NW CORNER NOTE: LANDSCAPE PLANTINGS SHOWN AT FULL MATURE HEIGHT

GENERAL NOTE:
EXTERIOR ARCHITECTURAL METAL WORK - THE AIM IS TO PROVIDE INTEREST & CHARACTER, CREATE VISUAL DEPTH, ADD HIGHLY CRAFTED DETAILING TO THE BUILDING, AND TO CAST SUBTLE SHADOWS.

# HEADWATERS MINIMAL RESIDENTIAL HEALTH CARE FACILITY

13860 & 13870 N FRANK LLOYD WRIGHT BL SCOTTSDALE, AZ 85260

# SANTULAN

ARCHITECTURE

3457 RINGSBY CT, #209 DENVER, CO 80216 303-825-2595

COPYRIGHT 2022 SANTULAN ARCHITECTURE

# SYDNOR

DOUGLAS SYDNOR ARCHITECT & ASSOCIATES, INC. 4806 N. 78TH PLACE SCOTTSDALE, AZ 85251 480.206.4593

REZONING SUBMITTAL #1 2022.11.14

REZONING SUBMITTAL #2 2023.03.17

REZONING SUBMITTAL #3 2023.07.27