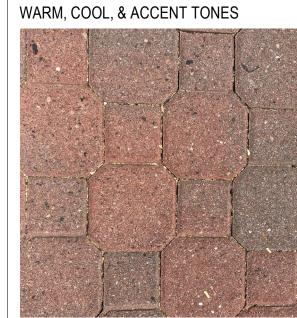

TAL #3 2023.07.27

21-x-1

PERSPECTIVE



**EXTERIOR MATERIALS, WINDOWS, & ARTICULATION** HORIZONTAL TRELLIS MEMBERS AT UPPER BALCONY

STANDING SEAM METAL AT SLOPED ROOFS COLOR: BERRIDGE "SIERRA TAN"

THIN HORIZONTAL MULLIONS AT VINYL WINDOWS, FRAME COLOR TO BE CLAY OR ADOBE SHADING DEVICE AT WINDOWS, OPTIMIZED FOR SOLAR ORIENTATION, **COPPER BROWN OR FAUX WOOD** 



METAL VERTICAL SHADE SCREENS AND RAILINGSAT BALCONIES, VARIATION BETWEEN FLOORS TO CREATE INTEREST



### HORIZONTAL BANDS AT FLOOR LINES

VERTICALLY STRIATED CEMENTITIOUS PANELS AT 2ND & 3RD FLOORS, ARTICULATED SHADOW LINES COLOR: BM HC-80 "BLEEKER BEIGE"



HORIZONTAL METAL SEAM SIDING SCREEN WALL SEAMS INTENDED TO ALIGN WITH CMU COURSING

## FRANK LLOYD WRIGHT INFLUENCE



**NEARBY SITE ART,** 

LIGHTING, & WALL















### **HEADWATERS** MINIMAL RESIDENTIAL HEALTH CARE **FACILITY**

13860 & 13870 N FRANK LLOYD WRIGHT BL SCOTTSDALE, AZ 85260





3457 RINGSBY CT, #209 DENVER, CO 80216 303-825-2595

COPYRIGHT 2022 SANTULAN ARCHITECTURE

# SYDNOR

DOUGLAS SYDNOR ARCHITECT & ASSOCIATES, INC. 4806 N. 78TH PLACE SCOTTSDALE, AZ 85251 480.206.4593

**REZONING SUBMITTAL #1** 2022.11.14

**REZONING SUBMITTAL #2** 2023.03.17

**REZONING SUBMITTAL #3** 2023.07.27





**ENLARGED** PERSPECTIVE



# PERSPECTIVE FROM FLW BLVD. NOTE: LANDSCAPE PLANTINGS SHOWN AT FULL MATURE HEIGHT

GENERAL NOTES:

 EXTERIOR ARCHITECTURAL METAL WORK - THE AIM IS TO PROVIDE INTEREST & CHARACTER, CREATE VISUAL DEPTH, ADD HIGHLY CRAFTED DETAILING TO THE BUILDING, AND TO CAST SUBTLE SHADOWS.

 TREES AND SHRUBS HAVE BEEN GHOSTED INTO THE