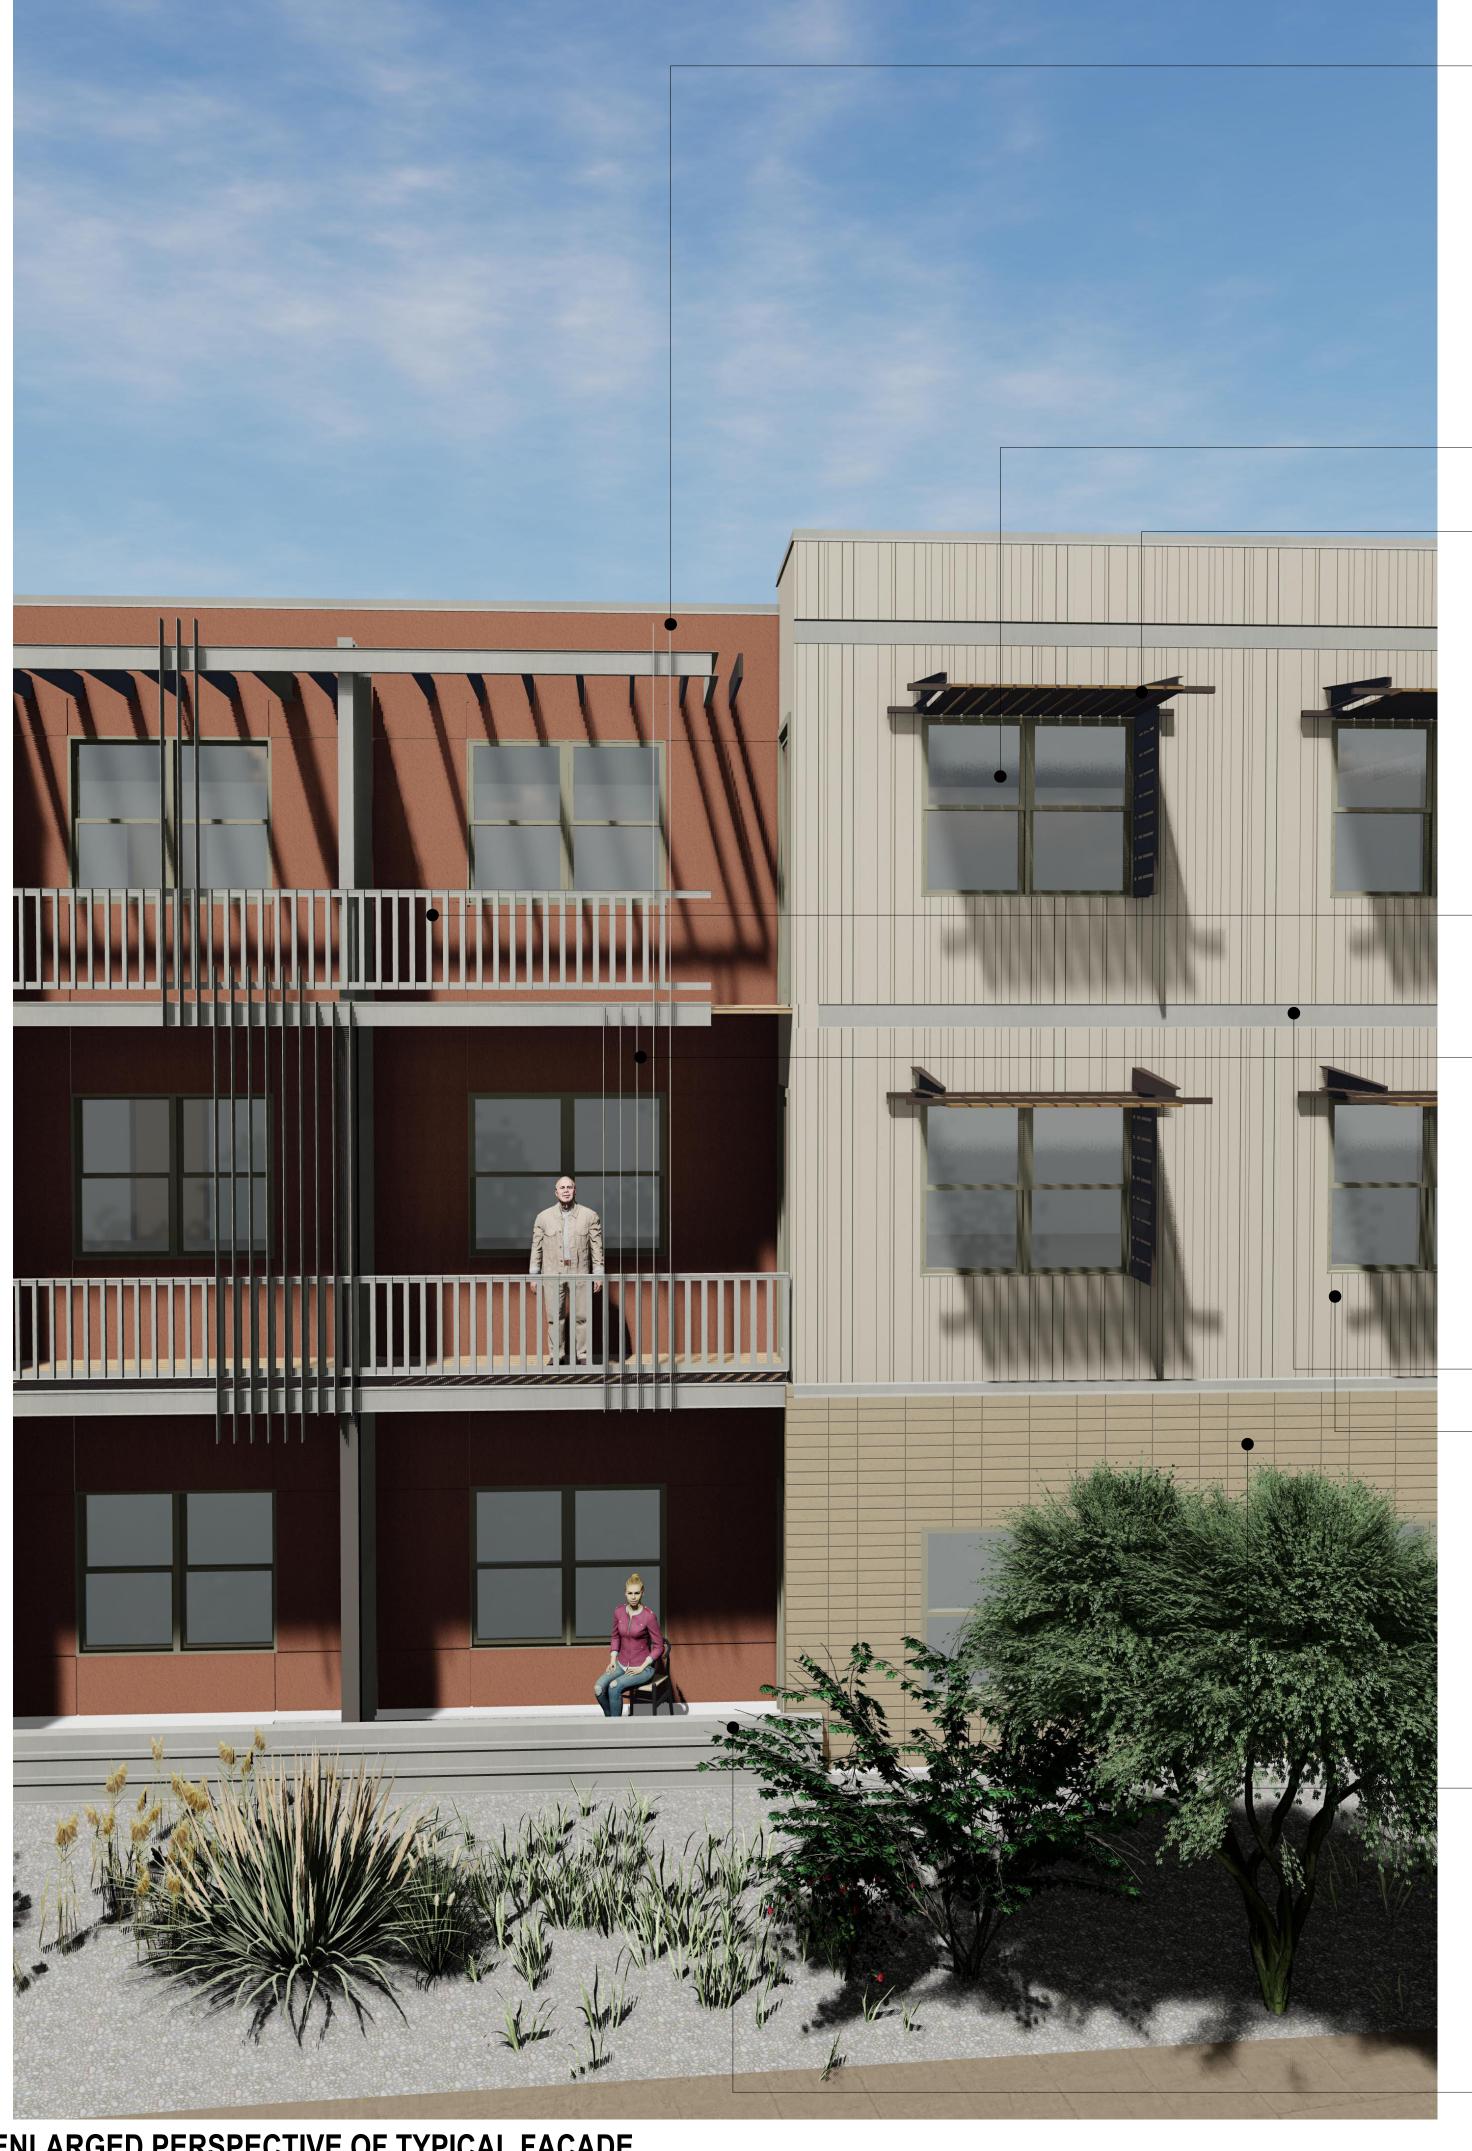

21-x-1

PERSPECTIVE

**EXTERIOR MATERIALS, WINDOWS, & ARTICULATION** HORIZONTAL TRELLIS MEMBERS AT UPPER BALCONY

STANDING SEAM METAL AT SLOPED ROOFS COLOR: BERRIDGE "SIERRA TAN"

THIN HORIZONTAL MULLIONS AT VINYL WINDOWS, FRAME COLOR TO BE CLAY OR ADOBE SHADING DEVICE AT WINDOWS, OPTIMIZED FOR SOLAR ORIENTATION, **COPPER BROWN OR FAUX WOOD** 

METAL VERTICAL SHADE SCREENS AND RAILINGSAT BALCONIES, VARIATION BETWEEN FLOORS TO CREATE INTEREST

### HORIZONTAL BANDS AT FLOOR LINES

VERTICALLY STRIATED CEMENTITIOUS PANELS AT 2ND & 3RD FLOORS, ARTICULATED SHADOW LINES COLOR: BM HC-80 "BLEEKER BEIGE"

HORIZONTAL METAL SEAM SIDING SCREEN WALL SEAMS INTENDED TO ALIGN WITH CMU COURSING

## FRANK LLOYD WRIGHT INFLUENCE

**NEARBY SITE ART,** 

LIGHTING, & WALL

### **HEADWATERS** MINIMAL RESIDENTIAL HEALTH CARE **FACILITY**

13860 & 13870 N FRANK LLOYD WRIGHT BL SCOTTSDALE, AZ 85260

3457 RINGSBY CT, #209 DENVER, CO 80216 303-825-2595

COPYRIGHT 2022 SANTULAN ARCHITECTURE

# SYDNOR

DOUGLAS SYDNOR ARCHITECT & ASSOCIATES, INC. 4806 N. 78TH PLACE SCOTTSDALE, AZ 85251 480.206.4593

**REZONING SUBMITTAL #1** 2022.11.14

**REZONING SUBMITTAL #2** 2023.03.17

**REZONING SUBMITTAL #3** 2023.07.27

**ENLARGED** PERSPECTIVE