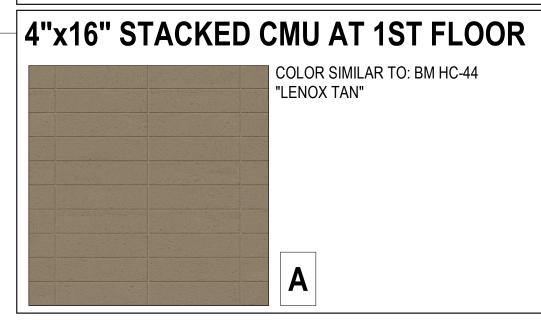

### HORIZONTAL BANDS AT FLOOR LINES

VERTICALLY STRIATED CEMENTITIOUS PANELS AT 2ND & 3RD FLOORS, ARTICULATED SHADOW LINES COLOR: BM HC-80 "BLEEKER BEIGE"

HORIZONTAL METAL SEAM SIDING SCREEN WALL SEAMS INTENDED TO ALIGN WITH CMU COURSING