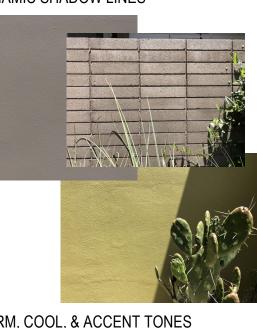

ITTAL #3 2023.07.27

21-x-1

PERSPECTIVE



**EXTERIOR MATERIALS, WINDOWS, & ARTICULATION** HORIZONTAL TRELLIS MEMBERS AT UPPER BALCONY

STANDING SEAM METAL AT SLOPED ROOFS COLOR: BERRIDGE "SIERRA TAN"

THIN HORIZONTAL MULLIONS AT VINYL WINDOWS, FRAME COLOR TO BE CLAY OR ADOBE SHADING DEVICE AT WINDOWS, OPTIMIZED FOR SOLAR ORIENTATION, **COPPER BROWN OR FAUX WOOD** 



METAL VERTICAL SHADE SCREENS AND RAILINGSAT BALCONIES, VARIATION BETWEEN FLOORS TO CREATE INTEREST



### HORIZONTAL BANDS AT FLOOR LINES

VERTICALLY STRIATED CEMENTITIOUS PANELS AT 2ND & 3RD FLOORS, ARTICULATED SHADOW LINES COLOR: BM HC-80 "BLEEKER BEIGE"



HORIZONTAL METAL SEAM SIDING SCREEN WALL SEAMS INTENDED TO ALIGN WITH CMU COURSING

## FRANK LLOYD WRIGHT INFLUENCE



**NEARBY SITE ART,** 

LIGHTING, & WALL















### **HEADWATERS** MINIMAL RESIDENTIAL HEALTH CARE **FACILITY**

13860 & 13870 N FRANK LLOYD WRIGHT BL SCOTTSDALE, AZ 85260





3457 RINGSBY CT, #209 DENVER, CO 80216 303-825-2595

COPYRIGHT 2022 SANTULAN ARCHITECTURE

# SYDNOR

DOUGLAS SYDNOR ARCHITECT & ASSOCIATES, INC. 4806 N. 78TH PLACE SCOTTSDALE, AZ 85251 480.206.4593

**REZONING SUBMITTAL #1** 2022.11.14

**REZONING SUBMITTAL #2** 2023.03.17

**REZONING SUBMITTAL #3** 2023.07.27





**ENLARGED** PERSPECTIVE



# PERSPECTIVE FROM FLW BLVD. NOTE: LANDSCAPE PLANTINGS SHOWN AT FULL MATURE HEIGHT

GENERAL NOTES:

 EXTERIOR ARCHITECTURAL METAL WORK - THE AIM IS TO PROVIDE INTEREST & CHARACTER, CREATE VISUAL DEPTH, ADD HIGHLY CRAFTED DETAILING TO THE BUILDING, AND TO CAST SUBTLE SHADOWS.

 TREES AND SHRUBS HAVE BEEN GHOSTED INTO TH