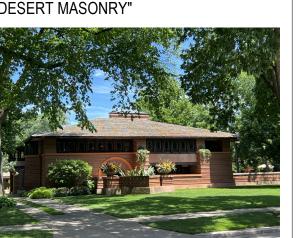

G SUBMITTAL #3 2023.07.27

21-x-1

PERSPECTIVE



**EXTERIOR MATERIALS, WINDOWS, & ARTICULATION** HORIZONTAL TRELLIS MEMBERS AT UPPER BALCONY

STANDING SEAM METAL AT SLOPED ROOFS COLOR: BERRIDGE "SIERRA TAN"

THIN HORIZONTAL MULLIONS AT VINYL WINDOWS, FRAME COLOR TO BE CLAY OR ADOBE SHADING DEVICE AT WINDOWS, OPTIMIZED FOR SOLAR ORIENTATION, **COPPER BROWN OR FAUX WOOD** 



METAL VERTICAL SHADE SCREENS AND RAILINGSAT BALCONIES, VARIATION BETWEEN FLOORS TO CREATE INTEREST



### HORIZONTAL BANDS AT FLOOR LINES

VERTICALLY STRIATED CEMENTITIOUS PANELS AT 2ND & 3RD FLOORS, ARTICULATED SHADOW LINES COLOR: BM HC-80 "BLEEKER BEIGE"



HORIZONTAL METAL SEAM SIDING SCREEN WALL SEAMS INTENDED TO ALIGN WITH CMU COURSING

## FRANK LLOYD WRIGHT INFLUENCE



**NEARBY SITE ART,** 

LIGHTING, & WALL















### **HEADWATERS** MINIMAL RESIDENTIAL HEALTH CARE **FACILITY**

13860 & 13870 N FRANK LLOYD WRIGHT BL SCOTTSDALE, AZ 85260





3457 RINGSBY CT, #209 DENVER, CO 80216 303-825-2595

COPYRIGHT 2022 SANTULAN ARCHITECTURE

# SYDNOR

DOUGLAS SYDNOR ARCHITECT & ASSOCIATES, INC. 4806 N. 78TH PLACE SCOTTSDALE, AZ 85251 480.206.4593

**REZONING SUBMITTAL #1** 2022.11.14

**REZONING SUBMITTAL #2** 2023.03.17

**REZONING SUBMITTAL #3** 2023.07.27





**ENLARGED** PERSPECTIVE



# PERSPECTIVE FROM FLW BLVD. NOTE: LANDSCAPE PLANTINGS SHOWN AT FULL MATURE HEIGHT

GENERAL NOTES:

 EXTERIOR ARCHITECTURAL METAL WORK - THE AIM IS TO PROVIDE INTEREST & CHARACTER, CREATE VISUAL DEPTH, ADD HIGHLY CRAFTED DETAILING TO THE BUILDING, AND TO CAST SUBTLE SHADOWS.

 TREES AND SHRUBS HAVE BEEN GHOSTED I