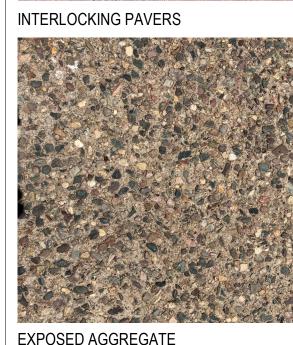

L #3 2023.07.27

21-x-1

PERSPECTIVE



**EXTERIOR MATERIALS, WINDOWS, & ARTICULATION** HORIZONTAL TRELLIS MEMBERS AT UPPER BALCONY

STANDING SEAM METAL AT SLOPED ROOFS COLOR: BERRIDGE "SIERRA TAN"

THIN HORIZONTAL MULLIONS AT VINYL WINDOWS, FRAME COLOR TO BE CLAY OR ADOBE SHADING DEVICE AT WINDOWS, OPTIMIZED FOR SOLAR ORIENTATION, **COPPER BROWN OR FAUX WOOD** 



METAL VERTICAL SHADE SCREENS AND RAILINGSAT BALCONIES, VARIATION BETWEEN FLOORS TO CREATE INTEREST



### HORIZONTAL BANDS AT FLOOR LINES

VERTICALLY STRIATED CEMENTITIOUS PANELS AT 2ND & 3RD FLOORS, ARTICULATED SHADOW LINES COLOR: BM HC-80 "BLEEKER BEIGE"



HORIZONTAL METAL SEAM SIDING SCREEN WALL SEAMS INTENDED TO ALIGN WITH CMU COURSING

## FRANK LLOYD WRIGHT INFLUENCE



**NEARBY SITE ART,** 

LIGHTING, & WALL















### **HEADWATERS** MINIMAL RESIDENTIAL HEALTH CARE **FACILITY**

13860 & 13870 N FRANK LLOYD WRIGHT BL SCOTTSDALE, AZ 85260





3457 RINGSBY CT, #209 DENVER, CO 80216 303-825-2595

COPYRIGHT 2022 SANTULAN ARCHITECTURE

# SYDNOR

DOUGLAS SYDNOR ARCHITECT & ASSOCIATES, INC. 4806 N. 78TH PLACE SCOTTSDALE, AZ 85251 480.206.4593

**REZONING SUBMITTAL #1** 2022.11.14

**REZONING SUBMITTAL #2** 2023.03.17

**REZONING SUBMITTAL #3** 2023.07.27





**ENLARGED** PERSPECTIVE



# PERSPECTIVE FROM FLW BLVD. NOTE: LANDSCAPE PLANTINGS SHOWN AT FULL MATURE HEIGHT

GENERAL NOTES:

 EXTERIOR ARCHITECTURAL METAL WORK - THE AIM IS TO PROVIDE INTEREST & CHARACTER, CREATE VISUAL DEPTH, ADD HIGHLY CRAFTED DETAILING TO THE BUILDING, AND TO CAST SUBTLE SHADOWS.

 TREES AND SHRUBS HAVE BEEN GHOSTED INTO THE RE