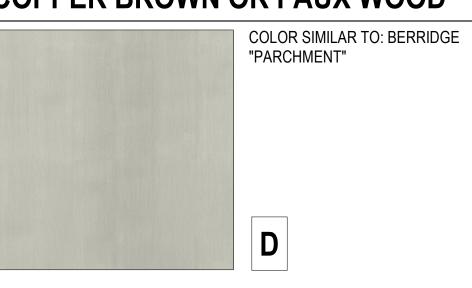

21-x-1

PERSPECTIVE

**EXTERIOR MATERIALS, WINDOWS, & ARTICULATION** HORIZONTAL TRELLIS MEMBERS AT UPPER BALCONY

STANDING SEAM METAL AT SLOPED ROOFS COLOR: BERRIDGE "SIERRA TAN"

THIN HORIZONTAL MULLIONS AT VINYL WINDOWS, FRAME COLOR TO BE CLAY OR ADOBE SHADING DEVICE AT WINDOWS, OPTIMIZED FOR SOLAR ORIENTATION, **COPPER BROWN OR FAUX WOOD** 