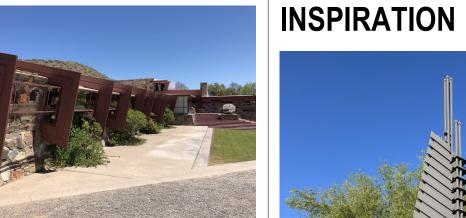

14

REZONING SUBMITTAL #2 2023.03.17

REZONING SUBMITTAL #3 2023.07.27

21-x-1

PERSPECTIVE



**EXTERIOR MATERIALS, WINDOWS, & ARTICULATION** HORIZONTAL TRELLIS MEMBERS AT UPPER BALCONY

STANDING SEAM METAL AT SLOPED ROOFS COLOR: BERRIDGE "SIERRA TAN"

THIN HORIZONTAL MULLIONS AT VINYL WINDOWS, FRAME COLOR TO BE CLAY OR ADOBE SHADING DEVICE AT WINDOWS, OPTIMIZED FOR SOLAR ORIENTATION, **COPPER BROWN OR FAUX WOOD** 



METAL VERTICAL SHADE SCREENS AND RAILINGSAT BALCONIES, VARIATION BETWEEN FLOORS TO CREATE INTEREST



### HORIZONTAL BANDS AT FLOOR LINES

VERTICALLY STRIATED CEMENTITIOUS PANELS AT 2ND & 3RD FLOORS, ARTICULATED SHADOW LINES COLOR: BM HC-80 "BLEEKER BEIGE"



HORIZONTAL METAL SEAM SIDING SCREEN WALL SEAMS INTENDED TO ALIGN WITH CMU COURSING

## FRANK LLOYD WRIGHT INFLUENCE



**NEARBY SITE ART,** 

LIGHTING, & WALL















### **HEADWATERS** MINIMAL RESIDENTIAL HEALTH CARE **FACILITY**

13860 & 13870 N FRANK LLOYD WRIGHT BL SCOTTSDALE, AZ 85260





3457 RINGSBY CT, #209 DENVER, CO 80216 303-825-2595

COPYRIGHT 2022 SANTULAN ARCHITECTURE

# SYDNOR

DOUGLAS SYDNOR ARCHITECT & ASSOCIATES, INC. 4806 N. 78TH PLACE SCOTTSDALE, AZ 85251 480.206.4593

**REZONING SUBMITTAL #1** 2022.11.14

**REZONING SUBMITTAL #2** 2023.03.17

**REZONING SUBMITTAL #3** 2023.07.27





**ENLARGED** PERSPECTIVE



# PERSPECTIVE FROM FLW BLVD. NOTE: LANDSCAPE PLANTINGS SHOWN AT FULL MATURE HEIGHT

GENERAL NOTES:

 EXTERIOR ARCHITECTURAL METAL WORK - THE AIM IS TO PROVIDE INTEREST & CHARACTER, CREATE VISUAL DEPTH, ADD HIGHLY CRAFTED DETAILING TO THE BUILDING, AND TO CAST SUBTLE SH