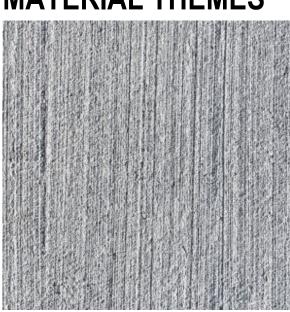

### HORIZONTAL BANDS AT FLOOR LINES

VERTICALLY STRIATED CEMENTITIOUS PANELS AT 2ND & 3RD FLOORS, ARTICULATED SHADOW LINES COLOR: BM HC-80 "BLEEKER BEIGE"

HORIZONTAL METAL SEAM SIDING SCREEN WALL SEAMS INTENDED TO ALIGN WITH CMU COURSING