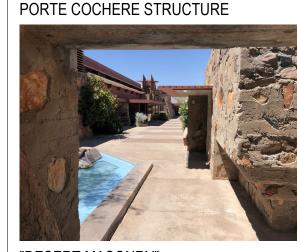

ING SUBMITTAL #3 2023.07.27

21-x-1

PERSPECTIVE



**EXTERIOR MATERIALS, WINDOWS, & ARTICULATION** HORIZONTAL TRELLIS MEMBERS AT UPPER BALCONY

STANDING SEAM METAL AT SLOPED ROOFS COLOR: BERRIDGE "SIERRA TAN"

THIN HORIZONTAL MULLIONS AT VINYL WINDOWS, FRAME COLOR TO BE CLAY OR ADOBE SHADING DEVICE AT WINDOWS, OPTIMIZED FOR SOLAR ORIENTATION, **COPPER BROWN OR FAUX WOOD** 



METAL VERTICAL SHADE SCREENS AND RAILINGSAT BALCONIES, VARIATION BETWEEN FLOORS TO CREATE INTEREST



### HORIZONTAL BANDS AT FLOOR LINES

VERTICALLY STRIATED CEMENTITIOUS PANELS AT 2ND & 3RD FLOORS, ARTICULATED SHADOW LINES COLOR: BM HC-80 "BLEEKER BEIGE"



HORIZONTAL METAL SEAM SIDING SCREEN WALL SEAMS INTENDED TO ALIGN WITH CMU COURSING

## FRANK LLOYD WRIGHT INFLUENCE



**NEARBY SITE ART,** 

LIGHTING, & WALL















### **HEADWATERS** MINIMAL RESIDENTIAL HEALTH CARE **FACILITY**

13860 & 13870 N FRANK LLOYD WRIGHT BL SCOTTSDALE, AZ 85260





3457 RINGSBY CT, #209 DENVER, CO 80216 303-825-2595

COPYRIGHT 2022 SANTULAN ARCHITECTURE

# SYDNOR

DOUGLAS SYDNOR ARCHITECT & ASSOCIATES, INC. 4806 N. 78TH PLACE SCOTTSDALE, AZ 85251 480.206.4593

**REZONING SUBMITTAL #1** 2022.11.14

**REZONING SUBMITTAL #2** 2023.03.17

**REZONING SUBMITTAL #3** 2023.07.27





**ENLARGED** PERSPECTIVE



# PERSPECTIVE FROM FLW BLVD. NOTE: LANDSCAPE PLANTINGS SHOWN AT FULL MATURE HEIGHT

GENERAL NOTES:

 EXTERIOR ARCHITECTURAL METAL WORK - THE AIM IS TO PROVIDE INTEREST & CHARACTER, CREATE VISUAL DEPTH, ADD HIGHLY CRAFTED DETAILING TO THE BUILDING, AND TO CAST SUBTLE SHADOWS.

 TREES AND SHRUBS HAVE BEEN GHOSTED