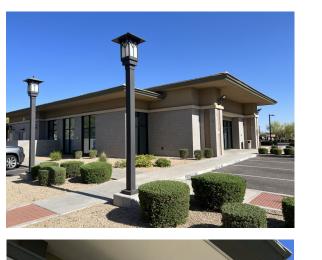

# PERSPECTIVE OF NW CORNER NOTE: LANDSCAPE PLANTINGS SHOWN AT FULL MATURE HEIGHT

GENERAL NOTE:
EXTERIOR ARCHITECTURAL METAL WORK - THE AIM IS TO PROVIDE INTEREST & CHARACTER, CREATE VISUAL DEPTH, ADD HIGHLY CRAFTED DETAILING TO THE BUILDING, AND TO CAST SUBTLE SHADOWS.

# HEADWATERS MINIMAL RESIDENTIAL HEALTH CARE FACILITY

13860 & 13870 N FRANK LLOYD WRIGHT BL SCOTTSDALE, AZ 85260

21-x-1

PERSPECTIVE

**EXTERIOR MATERIALS, WINDOWS, & ARTICULATION** HORIZONTAL TRELLIS MEMBERS AT UPPER BALCONY

STANDING SEAM METAL AT SLOPED ROOFS COLOR: BERRIDGE "SIERRA TAN"

THIN HORIZONTAL MULLIONS AT VINYL WINDOWS, FRAME COLOR TO BE CLAY OR ADOBE SHADING DEVICE AT WINDOWS, OPTIMIZED FOR SOLAR ORIENTATION, **COPPER BROWN OR FAUX WOOD** 