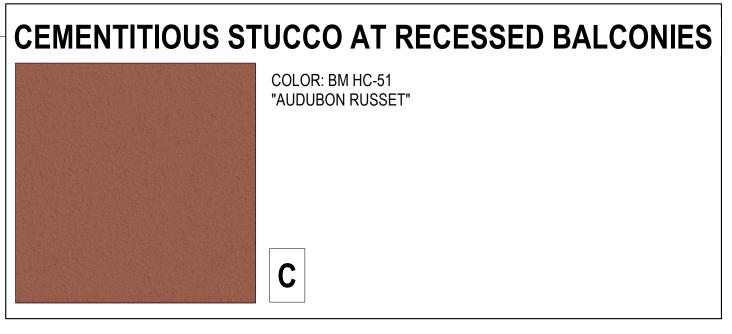

### HORIZONTAL BANDS AT FLOOR LINES

VERTICALLY STRIATED CEMENTITIOUS PANELS AT 2ND & 3RD FLOORS, ARTICULATED SHADOW LINES COLOR: BM HC-80 "BLEEKER BEIGE"

HORIZONTAL METAL SEAM SIDING SCREEN WALL SEAMS INTENDED TO ALIGN WITH CMU COURSING