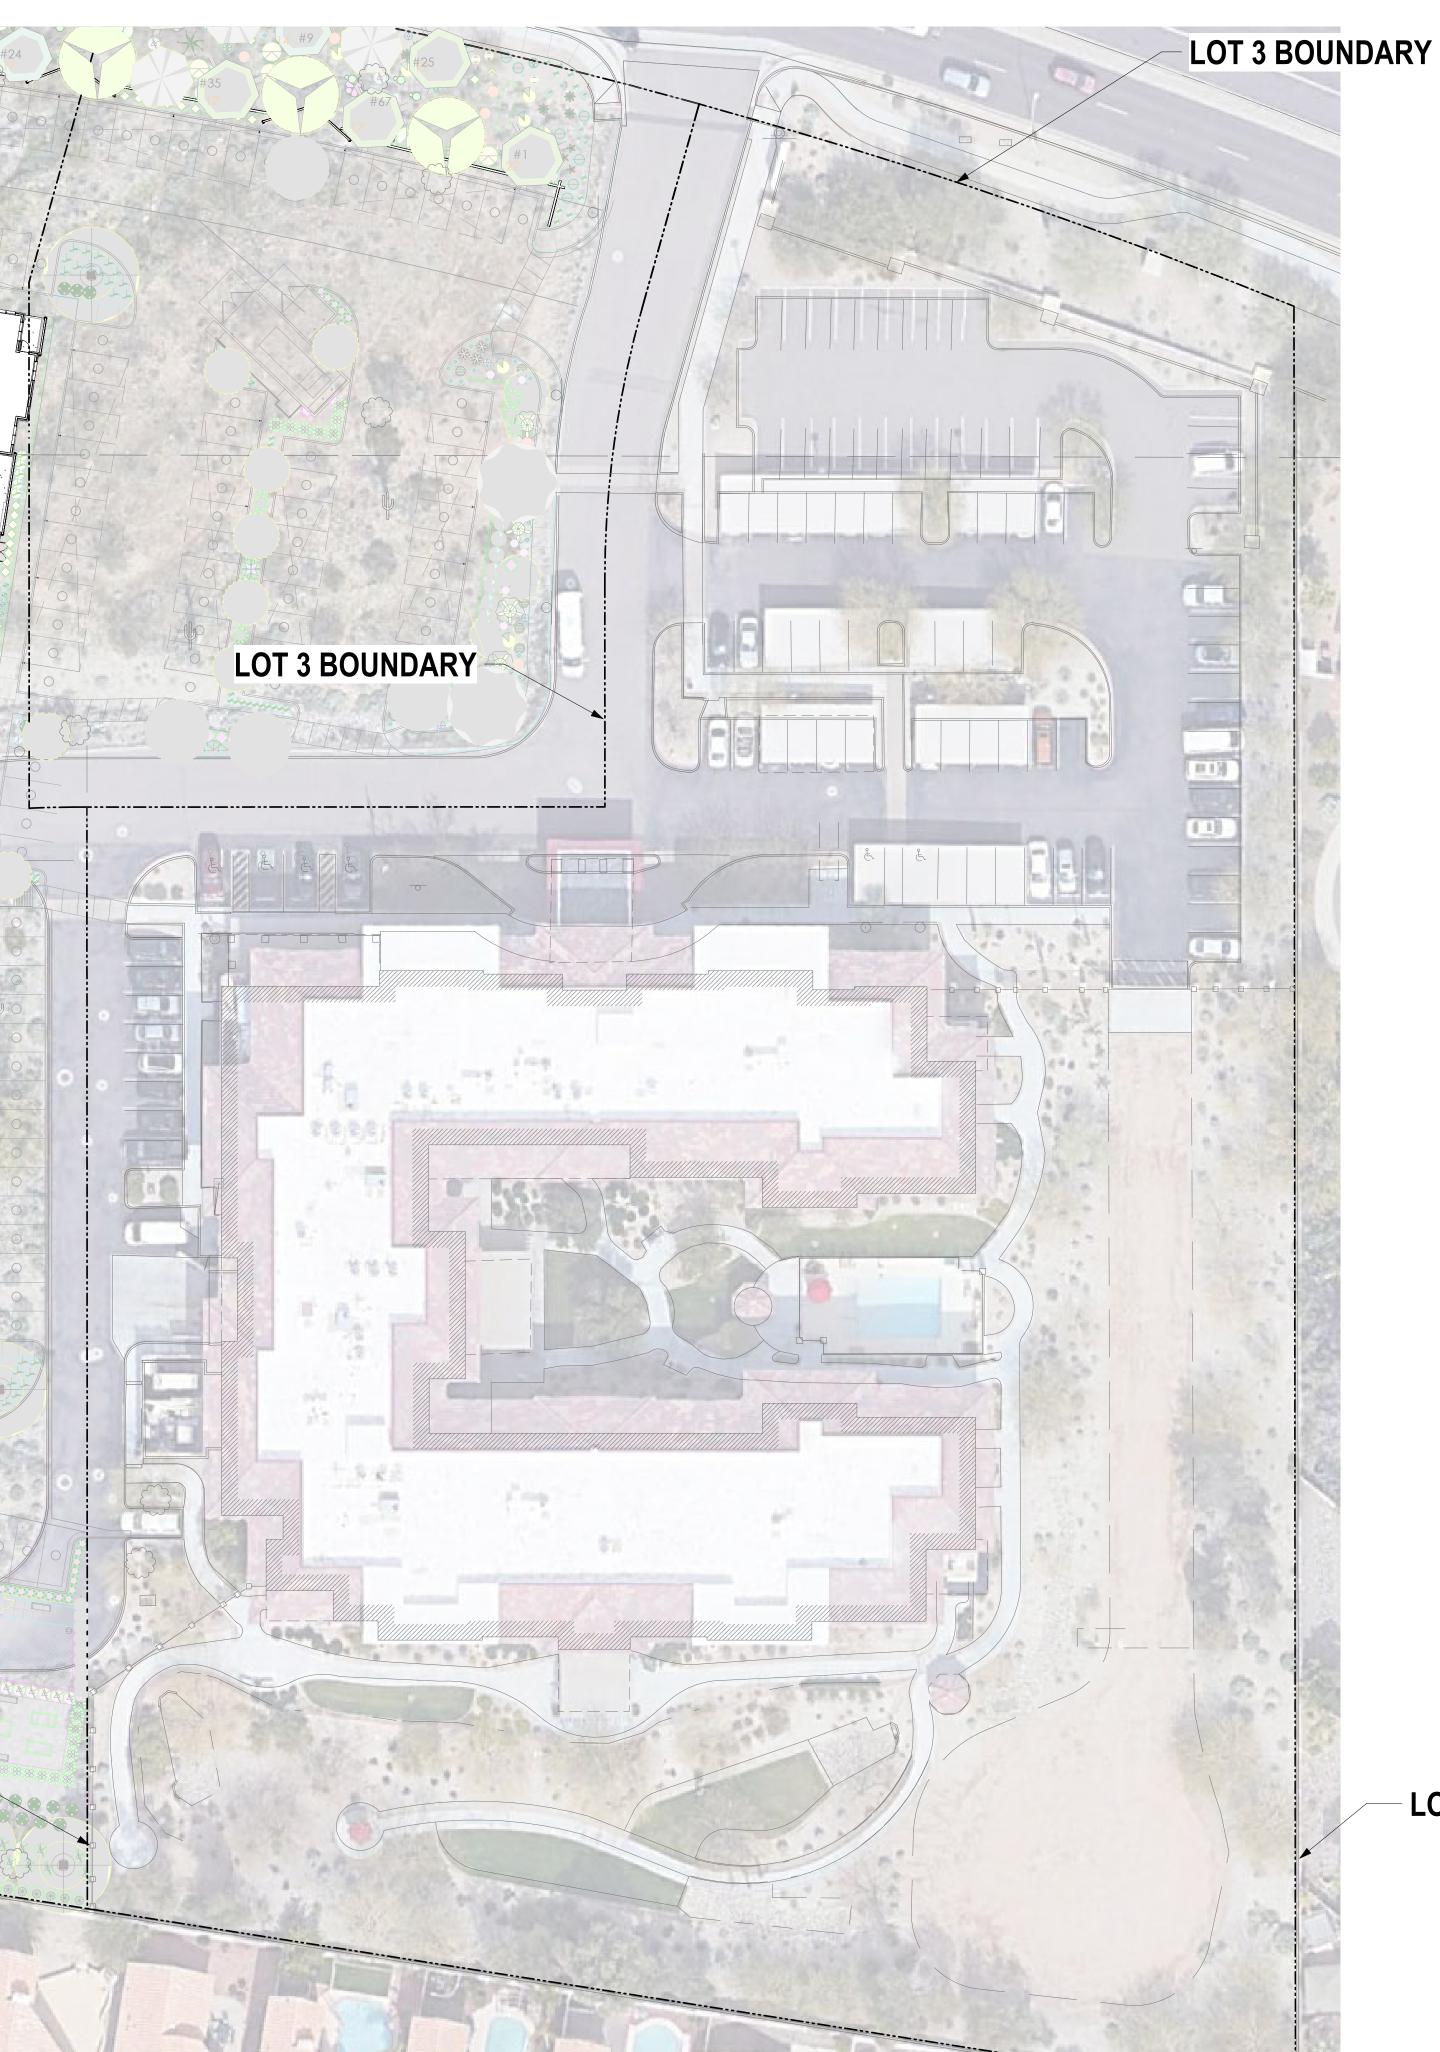

21-f-1

SITE PLAN - LOTS 1 & 2

**REZONING SITE DATA - LOT 3** 

PROJECT DESCRIPTION

EXISTING 130-BED SPECIALIZED RESIDENTIAL HEALTHCARE FACILITY. (1) 3-STORY BUILDING W/ PARKING, AMENITY, AND OPEN SPACE AREAS.

SITE AREA

+/- 181,522 SF (4.167 AC) +/- 181,522 SF (4.167 AC)

NET: **ZONING** 

EXISTING: PNC PCD PROPOSED: C-O PCD

DENSITY

MAXIMUM: 80 BEDS/GROSS AC (334 BEDS)
PROPOSED: +/- 32 BEDS/GROSS AC (130 BEDS)

**OPEN SPACE** 

REQ'D C-O RES. H.C. OPEN SPACE (0.24 x NET LOT AREA): 43,566 SF REQ'D FRONTAGE OPEN SPACE\*: 10,000 SF C-O RES. H.C. OPEN SPACE PROVIDED: +/- 105,249 SF FRONTAGE OPEN SPACE PROVIDED: +/- 11,673 SF \*NOT REQ'D TO EXCEED 50 SF PER 1 LINEAR FT OF PUBLIC STREET FRONTAGE. LOT 3 HAS +/- 200 FT OF LINEAR FRONTAGE)

GROSS FLOOR AREA (PER CITY OF SCOTTSDALE GROSS FLOOR AREA DEF.)

TOTAL: +/-106,144 GSF

FLOOR AREA RATIO (THE RATIO OF GROSS FLOOR AREA TO THE NET LOT AREA OF THE SITE)

MAXIMUM: 0.80 (+/-145,218 GSF)

PROPOSED: 106,144 / 181,522 = 0.59

BUILDING HEIGHT

MAX. HEIGHT ALLOWED: 48' (EXCL. ROOFTOP APPURT.)
PROPOSED: 3 STORIES (48' MAX., EXCL. ROOFTOP APPURT.)

BED COUNT

130 BEDS

PARKING REQUIRED

130 BEDS x 0.7 P.S. (PARKING SPACES): 91 P.S.

PARKING PROVIDED

TOTAL: 97 P.S. (0.75 P.S./BED)

ACCESSIBLE PARKING (INCL. IN NUMBERS ABOVE)

REQ'D 3 P.S. PROVIDED: 6 P.S.

REQUIRED BICYCLE PARKING

REQ'D BIKE PARKING: 0.1 SPACES FOR EACH P.S. PROVIDED

PROVIDED BIKE PARKING: (MAX. OF 100 SPACES)

10 SPACES ON LOT 3

SANTULAN

3457 RINGSBY CT, #209 DENVER, CO 80216 303-825-2595

**HEADWATERS** 

**HEALTH CARE** 

SCOTTSDALE, AZ 85260

**FACILITY** 

MINIMAL RESIDENTIAL

REZONING SUBMITTAL #1 2022.11.14

REZONING SUBMITTAL #2 2023.03.17

REZONING SUBMITTAL #3 2023.07.27

LOT 3 BOUNDARY

21-f-2

SITE PLAN - LOT 3

**LOT 3 BOUNDARY**