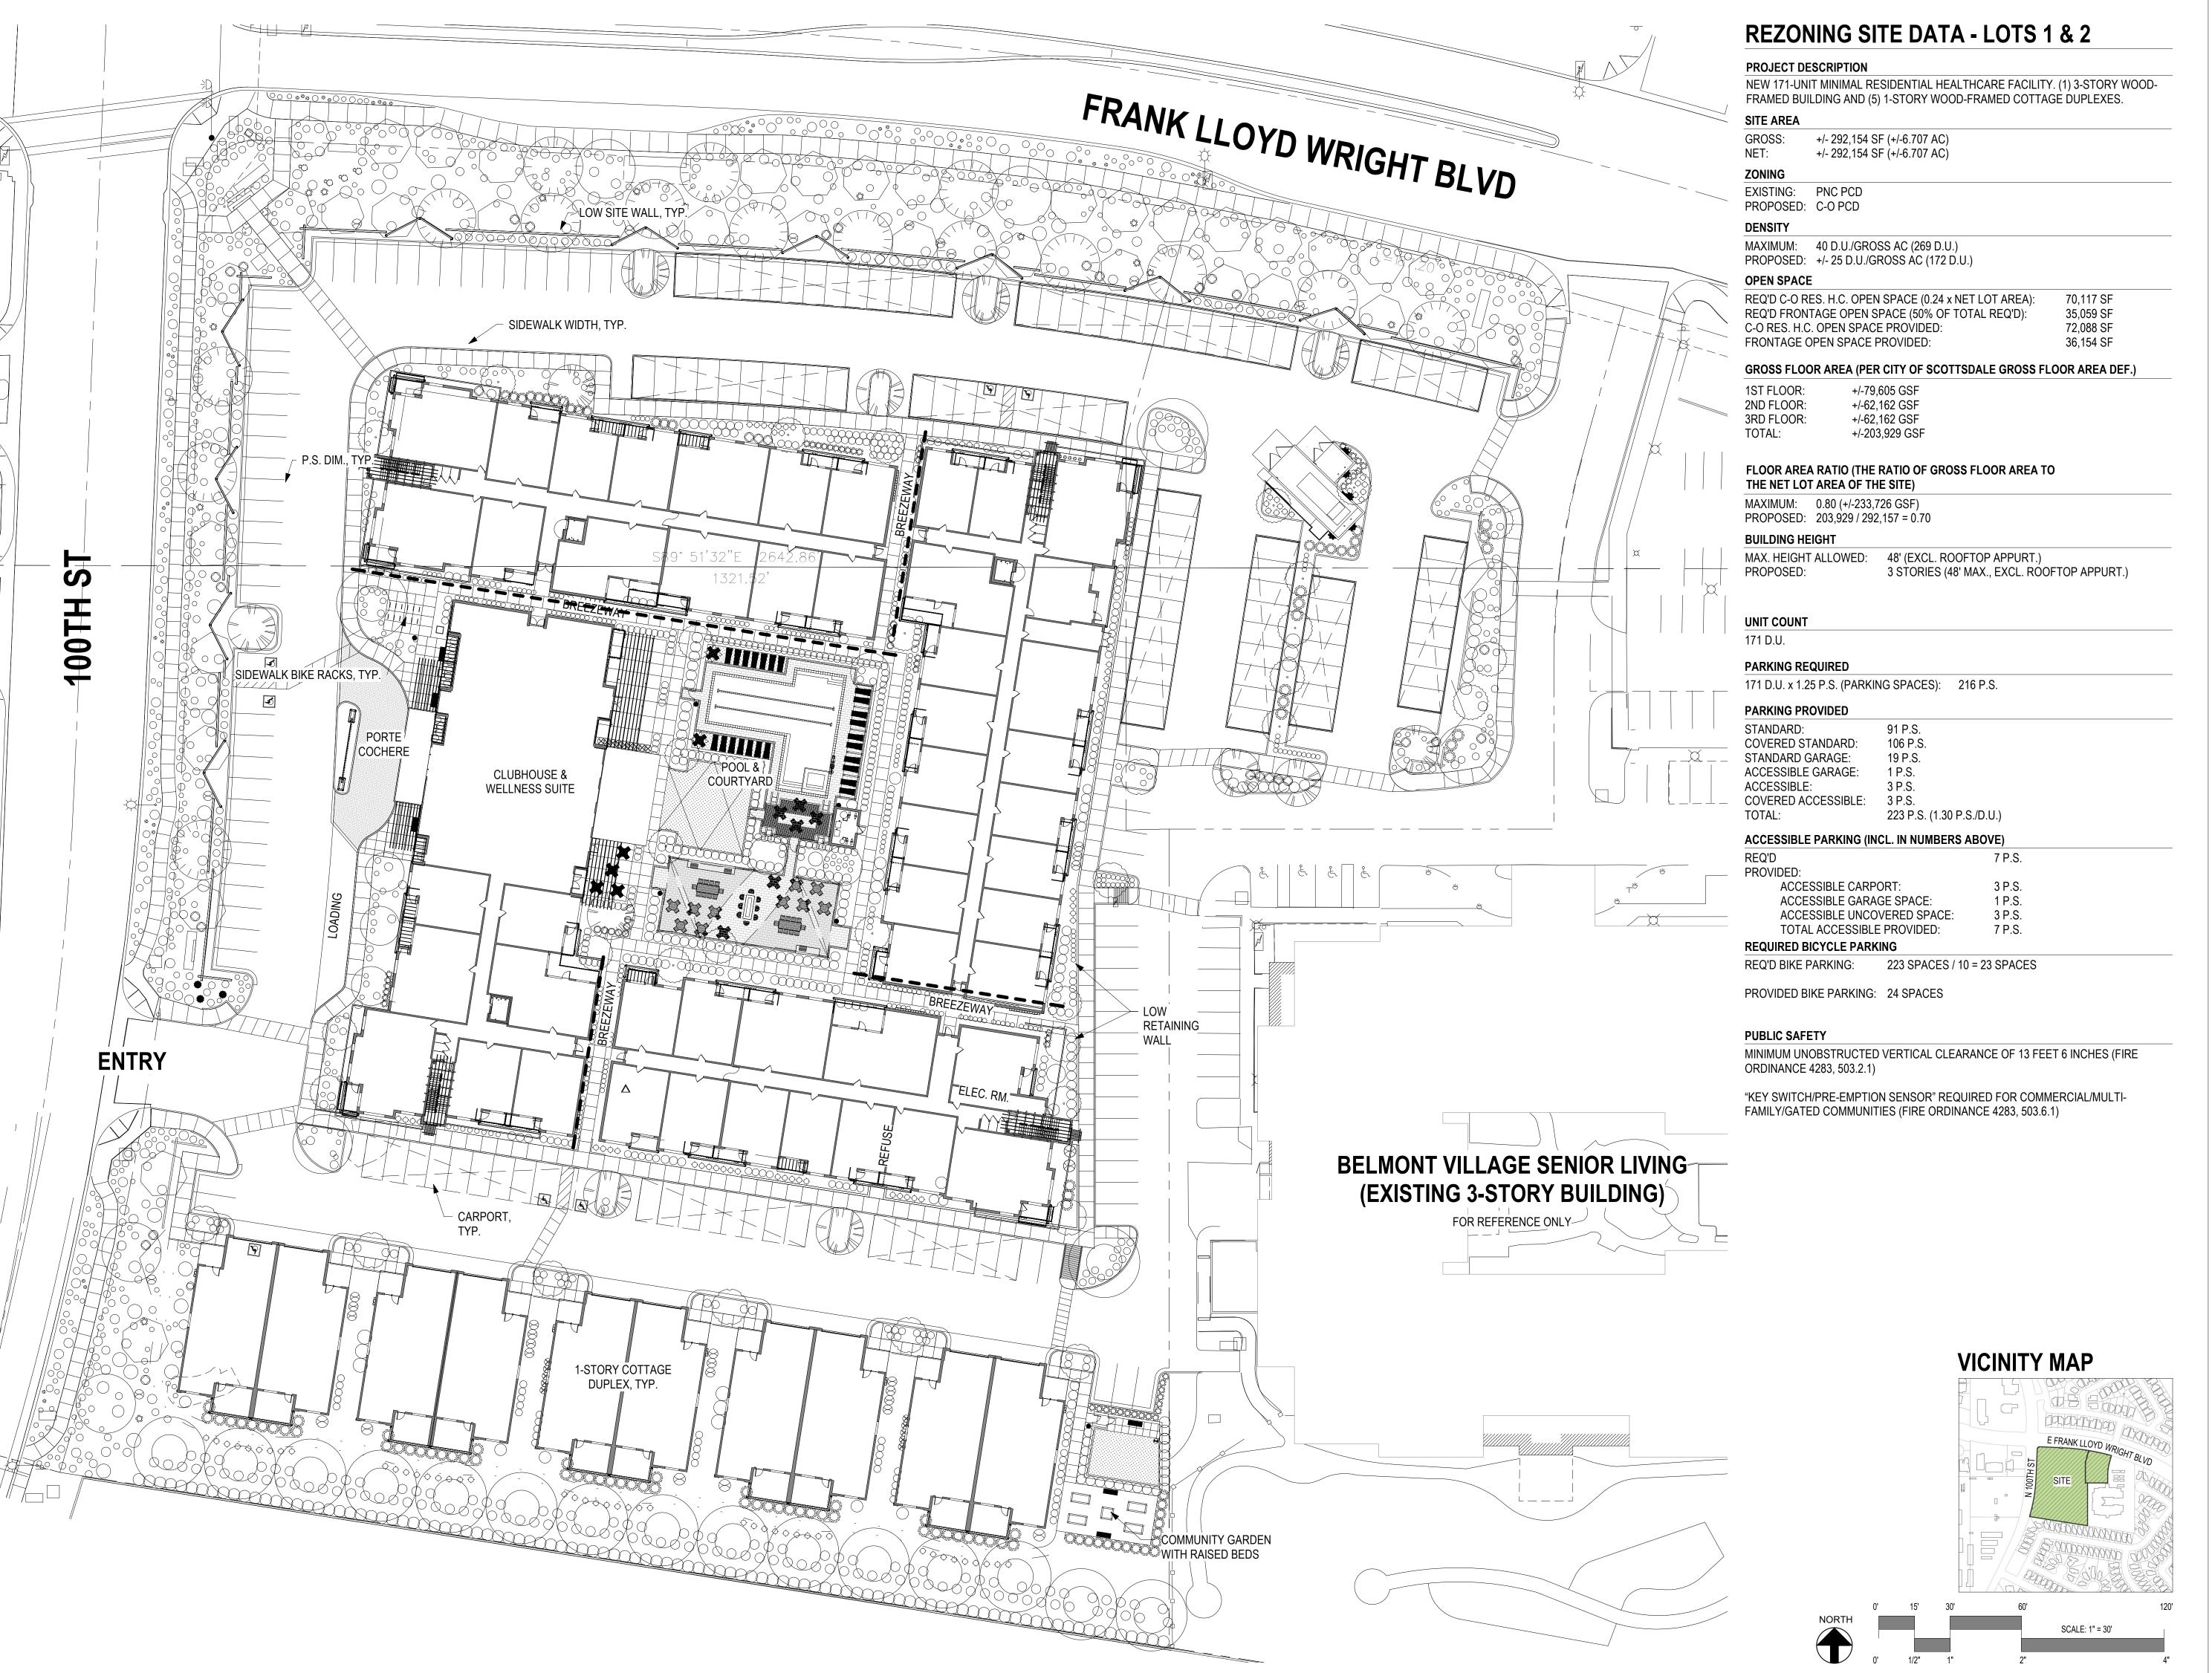

21-f-1

SITE PLAN - LOTS 1 & 2

**REZONING SITE DATA - LOT 3** 

PROJECT DESCRIPTION

EXISTING 130-BED SPECIALIZED RESIDENTIAL HEALTHCARE FACILITY. (1) 3-STORY BUILDING W/ PARKING, AMENITY, AND OPEN SPACE AREAS.

SITE AREA

+/- 181,522 SF (4.167 AC) +/- 181,522 SF (4.167 AC)

NET: **ZONING** 

EXISTING: PNC PCD PROPOSED: C-O PCD

DENSITY

MAXIMUM: 80 BEDS/GROSS AC (334 BEDS)
PROPOSED: +/- 32 BEDS/GROSS AC (130 BEDS)

**OPEN SPACE** 

REQ'D C-O RES. H.C. OPEN SPACE (0.24 x NET LOT AREA): 43,566 SF REQ'D FRONTAGE OPEN SPACE\*: 10,000 SF C-O RES. H.C. OPEN SPACE PROVIDED: +/- 105,249 SF FRONTAGE OPEN SPACE PROVIDED: +/- 11,673 SF \*NOT REQ'D TO EXCEED 50 SF PER 1 LINEAR FT OF PUBLIC STREET FRONTAGE. LOT 3 HAS +/- 200 FT OF LINEAR FRONTAGE)

GROSS FLOOR AREA (PER CITY OF SCOTTSDALE GROSS FLOOR AREA DEF.)

TOTAL: +/-106,144 GSF

FLOOR AREA RATIO (THE RATIO OF GROSS FLOOR AREA TO THE NET LOT AREA OF THE SITE)

MAXIMUM: 0.80 (+/-145,218 GSF)

PROPOSED: 106,144 / 181,522 = 0.59

BUILDING HEIGHT

MAX. HEIGHT ALLOWED: 48' (EXCL. ROOFTOP APPURT.)
PROPOSED: 3 STORIES (48' MAX., EXCL. ROOFTOP APPURT.)

BED COUNT

130 BEDS

PARKING REQUIRED

130 BEDS x 0.7 P.S. (PARKING SPACES): 91 P.S.

PARKING PROVIDED

TOTAL: 97 P.S. (0.75 P.S./BED)

ACCESSIBLE PARKING (INCL. IN NUMBERS ABOVE)

REQ'D 3 P.S. PROVIDED: 6 P.S.

REQUIRED BICYCLE PARKING

REQ'D BIKE PARKING: 0.1 SPACES FOR EACH P.S. PROVIDED

PROVIDED BIKE PARKING: (MAX. OF 100 SPACES)