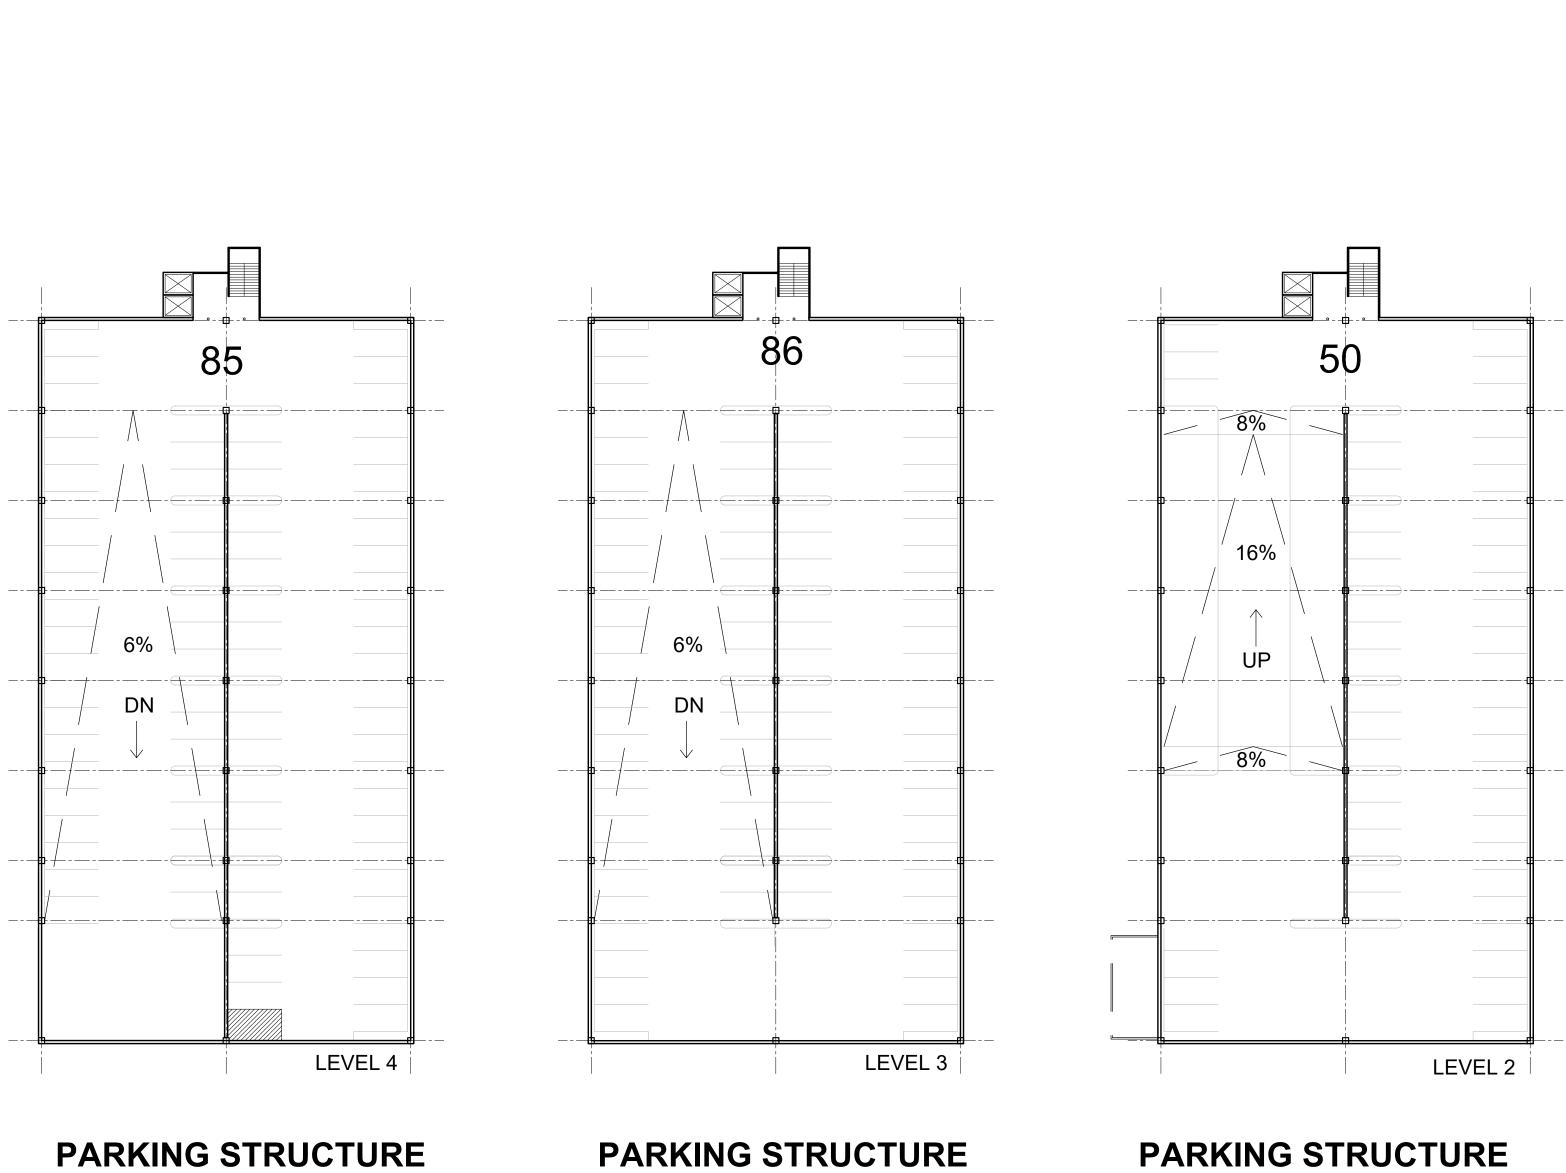

15210 North Scottsdale Road Suite #300 Scottsdale, Arizona 85254 t 480.949.6800 nelsenpartners.com

THIRD FLOOR PLAN

SECOND FLOOR PLAN

SCALE: 1/32"=1'-0"

FOURTH FLOOR PLAN

SCALE: 1/32"=1'-0"

|                           | COMMERCIAL PARKING TABULATIONS (Table 9.103.A)                   |                          |
|---------------------------|------------------------------------------------------------------|--------------------------|
|                           | 1/325 GSF (EXCEPT HOTEL) (44,620/325)                            | 138 SPACES               |
|                           | 1.25/KEY HOTEL (118 x 1.25):<br>TOTAL REQUIRED:                  | 148 SPACES<br>286 SPACES |
|                           | SURFACE PARKING PROVIDED:                                        | 81 SPACES                |
|                           | STRUCTURED PARKING PROVIDED: TOTAL PARKING PROVIDED:             | 274 SPACES<br>355 SPACES |
| <del>- ii - i</del> i<br> | ACCESSIBLE PARKING REQUIRED (4%):<br>ACCESSIBLE SPACES PROVIDED: | 15 SPACES<br>22 SPACES   |
|                           | REQUIRED BICYCLE PARKING (20%):<br>PROVIDED BICYCLE PARKING:     | 71 SPACES<br>72 SPACES   |

GARAGE TOTALS:
LVL 1: 53
LVL 2: 50
LVL 3: 86
LVL 4: 85
TOTAL GARAGE: 274

4% ACCESSIBLE = 11 SPACES

ZONING # 6-ZN-2018

Date 27 MARCH 2019

Drawings and written material appearing herein constitute original and unpublished work of the architect and may not be duplicated, used, or disclosed without written consent of the architect.

Project No.
317143

A107
PARKING PLAN

PARKING STRUCTURE - FIRST FLOOR PLAN

SCALE: 1/32"=1'-0"

ARCHITECTS & FLANK

Nelsen Partners, Inc. Austin | Scottsdale

I5210 North Scottsdale Road Suite #300 Scottsdale, Arizona 85254 t 480.949.6800 nelsenpartners.com