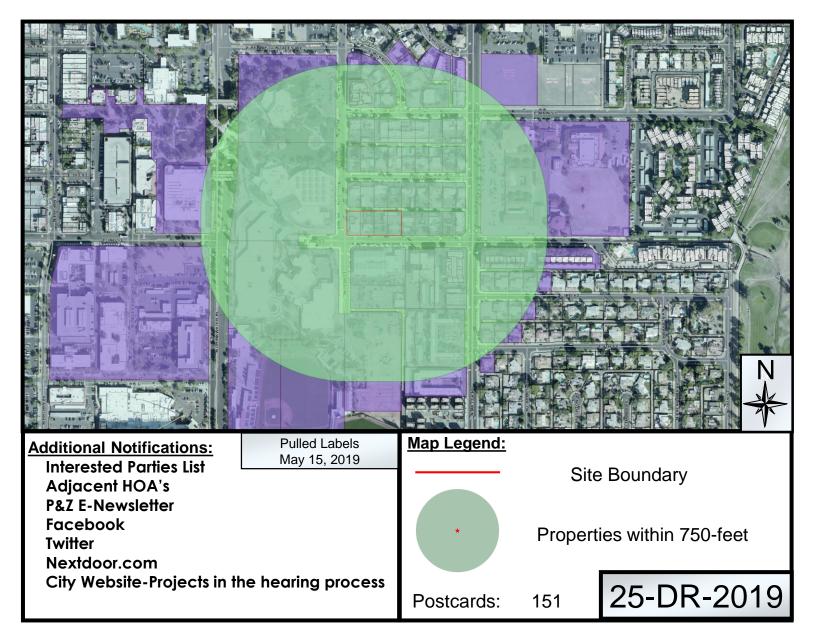

25-DR-2019

Notification Map - Parcels/Property Owners within 750' Radius

| Owner                                  | MAIL_ADDR1                        | MAIL_CITY     | MAIL | MAIL_ZIP  |
|----------------------------------------|-----------------------------------|---------------|------|-----------|
| CITY OF SCOTTSDALE                     | 3939 CIVIC CENTER PLAZA           | SCOTTSDALE    | AZ   | 85251     |
| SCOTTSDALE CITY OF                     | 7447 E INDIAN SCHOOL RD STE 205   | SCOTTSDALE    | AZ   | 85251     |
| TIDES AT OLD TOWN LLC                  | 9027 ALTO CEDRO DR                | BEVERLY HILLS | CA   | 90210     |
| DRENICA LLC                            | 20875 N 88TH LN                   | PEORIA        | AZ   | 85382     |
| GMSCS LLC                              | 3640 N MILLER RD                  | SCOTTSDALE    | AZ   | 85251     |
| RIPARIAN CARE LLC                      | 3666 N MILLER RD STE 113          | SCOTTSDALE    | AZ   | 85251     |
| MTTK COMPANY LLC                       | 3666 N MILLER RD SUITE 101        | SCOTTSDALE    | AZ   | 85251     |
| MILLER CIVIC CENTER LLC                | 14201 N HAYDEN RD                 | SCOTTSDALE    | AZ   | 85260     |
| THOMPSON FREDERICK J                   | 3666 N MILLER RD STE 107          | SCOTTSDALE    | AZ   | 85251     |
| SMITH GREG A/SANDRA L                  | 10015 RIVER RANCH CT              | OAKDALE       | CA   | 95361     |
| MILLER CIVIC CENTER PROPERTY OWNERS AS | SSOC 3666 NORTH MILLER RD STE 113 | SCOTTSDALE    | AZ   | 85251     |
| NCN PLACE LLC                          | 7579 E MAIN ST STE 500            | SCOTTSDALE    | AZ   | 85251     |
| SCOTTSDALE UNIFIED SCHOOL DISTRICT NO  | 48 3811 N 44TH ST                 | PHOENIX       | AZ   | 85018     |
| HOME YIELD CSL LLC                     | 4021 N 75TH ST SUITE 104          | SCOTTSDALE    | AZ   | 85251     |
| STR VENTURES LLC                       | 4021 N 75TH ST                    | SCOTTSDALE    | AZ   | 85251     |
| TRANE JUDITH                           | 7516 E 1ST ST                     | SCOTTSDALE    | AZ   | 85251     |
| B B EWING PROPERTY MANAGEMENT LLC      | 7522 E 1ST ST                     | SCOTTSDALE    | AZ   | 85251     |
| FEDLANDS HOLDINGS LLC                  | 1503 - 1560 HOMER MEWS            | VANCOUVER     | BC   | V6Z 0-0A5 |
| STOUT CAROLYN                          | 7528 E 1ST ST                     | SCOTTSDALE    | AZ   | 85251     |
| FEDLANDS HOLDINGS LLC                  | 1503 - 1560 HOMER MEWS            | VANCOUVER     | BC   | V6Z 0-0A5 |
| STR VENTURES LLC                       | 4021 N 75TH ST STE 101            | SCOTTSDALE    | AZ   | 85251     |
| POWELL MARGARET                        | 7601 E CHARTER OAK RD             | SCOTTSDALE    | AZ   | 85260     |
| FORESIGHT PROPERTY DEVELOPMENT LLC     | 7550 E 2ND ST                     | SCOTTSDALE    | AZ   | 85251     |
| SIMONSON BUILDINGS INC                 | 3402 N 36TH ST                    | PHOENIX       | AZ   | 85018     |
| YOUNGJOHN JAMES ROBERT JR              | 7533 E 1ST ST                     | SCOTTSDALE    | AZ   | 85251     |
| MCGAREY ROBERT B/AMES S TR             | 5930 E ORANGE BLOSSOM LN          | PHOENIX       | AZ   | 85018     |
| STR VENTURES LLC                       | 4021 N 75TH ST                    | SCOTTSDALE    | AZ   | 85251     |
| SCOTTSDALE HOLDINGS LLC                | 8840 E CHAPARRAL RD SUITE 185     | SCOTTSDALE    | AZ   | 85250     |
| BREGMAN & BURT REALTY LLC              | 7509 E 1ST ST                     | SCOTTSDALE    | AZ   | 85251     |
| S & S CIVIC CENTER PROPERTY            | 7503 E 1ST ST                     | SCOTTSDALE    | AZ   | 85251     |
| MCDONNELL NOEL/FREND MARY M            | 7526 E 2ND ST                     | SCOTTSDALE    | AZ   | 85251     |
| DUMB DOG PROPERTIES LLC                | PO BOX 386                        | CRESTED BUTTE | E CO | 81224     |
| SECOND & MILLER LLC                    | 7550 E 2ND ST                     | SCOTTSDALE    | AZ   | 85251     |
|                                        |                                   |               |      |           |