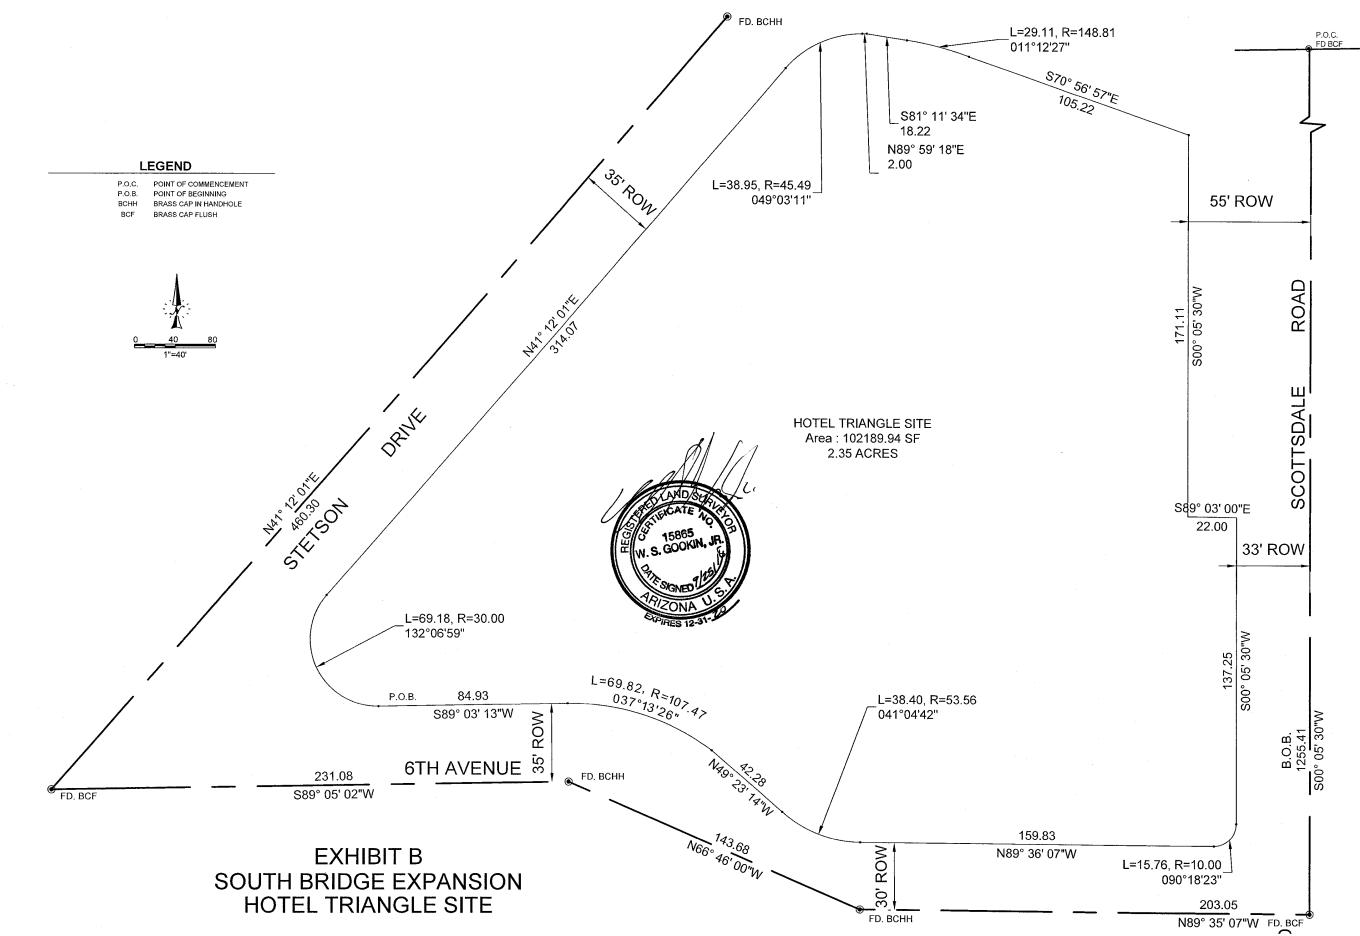

#### Hotel Triangle Site Legal Description

Commencing at a Brass Cap Flush with pavement, At intersection of Scottsdale Road and Camelback Road, being the East <sup>1</sup>/<sub>4</sub> corner of Section 22, Township 2 North, Range 4 East, of the GB&M, This East line of Section 22 is the Basis of Bearing

thence Southerly along the East line of section 22, bearing S 0° 05' 30" W a distance of 1255.41' to a point, said point being a brass cap flush and the intersection of Scottsdale Road and 6<sup>th</sup> Avenue.

Thence westerly along the center line of 6<sup>th</sup> Avenue bearing N 89° 35' 07" W a distance of 203.05' to a point, said point being a Brass Cap in a hand hole

Thence Northwesterly long the center line of 6<sup>th</sup> Avenue bearing N 49° 23' 16" W a distance of 143.68' to a point, said point being a Brass Cap in a hand hole

Thence westerly along the center line of 6<sup>th</sup> Avenue bearing N 89° 05' 02" W a distance of 231.08' to a point, said point being a Brass Cap flush with pavement, said point is also the intersection of 6<sup>th</sup> Avenue and Stetson Drive

Thence Easterly along the previously described line bearing S  $89^{\circ}$  05' 02" E a distance of 146.39', to a point along the centerline of 6th avenue, thence N  $0^{\circ}$  54' 58" W a distance of 35' to a point on the North Right of Way line of 6<sup>th</sup> avenue, and the POINT OF BEGINING.

Said point being the start of a curve concave northeasterly, whose radius point bears N 0° 54' 58" W and has a radius of 30', continue northeasterly along said curve through a central angle of 132° 06'59", and a distance of 69.18' to point along the east right of way of Stetson Drive

Thence bearing N 41° 12' 01" E and parallel to the centerline of Stetson Drive, a distance of 314.07' to a tangent curve concave southeasterly, whose radius point bears S 48° 47' 59" E, a distance of 45.49' continue northeasterly along said curve through a central angle of 49° 03' 11" and a distance of 38.95' to a point

Thence N 89° 59' 18" E, a distance of 2', to a point

Thence S 81° 11' 34" E, a distance of 18.22 to a tangent curve, whose radius point bears S 8° 48' 28" W a distance of 148.81' through a central angle of 11° 12' 29" to a point

Thence S 70° 56' 57" E a distance of 105.22' to a point on the west right of way of Scottsdale Road

Thence along the west right of way of Scottsdale road and parallel to the East Line of Section 22, S 0° 05' 30" W a distance of 171.11' to a point

Thence S 89° 03' 00" E a distance of 22' along the right of way of Scottsdale Road, to a point on the west right of way of Scottsdale Road

Thence along the west right of way of Scottsdale road and parallel to the East Line of Section 22, S 0°

05' 30" W a distance of 137.25' to a tangent curve concave westerly, whose radius point bears N 89° 54' 30" W a distance of 10' continue soutwesterly along said curve through a central angle of 90° 18' 23" a distance of 15.76' to a point on the North right of way of 6<sup>th</sup> Avenue

Thence along the north right of way of 6<sup>th</sup> Avenue bearing N 89° 36' 07" W a distance of 159.98' to a point on a tangent curve, whose radius point bears N 00° 23' 53" E a distance of 53.56' through a central angle of 41° 04' 42" for a distance of 38.40' to a point.

Thence N 49° 23' 14" W a distance of 42.28' to a point, thence along a curve convex northeasterly, whose radius point bears S 36° 16' 39" W a distance of 107.47', thence northwesterly along said curve through a central angle of 37° 13' 26" for a distance of 69.82' to a point

Thence S 89° 03' 13" W along the north right of way of  $6^{th}$  Avenue a distance of 84.93' to the POINT OF BEGINNING

Said parcels contains 2.35 acres more or less.