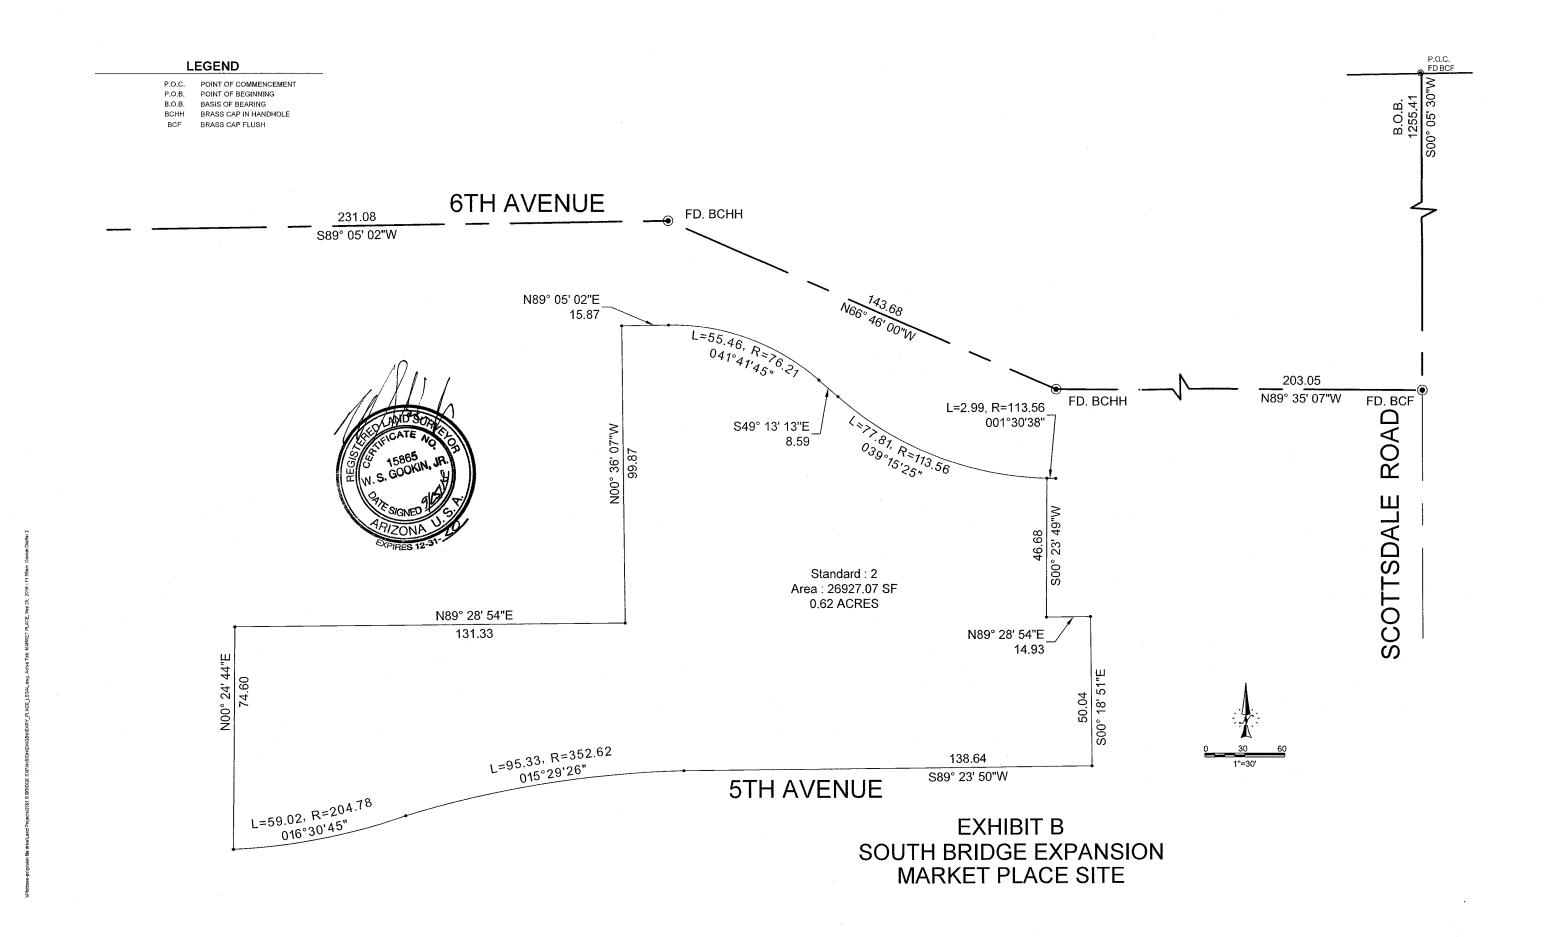

#### Market Place Legal Description

Commencing at a Brass Cap Flush with pavement, At intersection of Scottsdale Road and Camelback Road, being the East ¼ corner of Section 22, Township 2 North, Range 4 East, of the G&SRM, This East line of Section 22 is the Basis of Bearing

Thence Southerly along said East line of section 22, bearing S 0° 05' 30" W a distance of 1255.41' to a brass cap flush at the intersection of Scottsdale Road and 6<sup>th</sup> Avenue.

Thence westerly along the centerline of 6<sup>th</sup> Avenue bearing N 89° 35' 07" W a distance of 203.05' to a point, said point being a Brass Cap in a hand hole

Thence southwesterly bearing S 00° 24' 53" W a distance of 30' to a point on the South right of way line of  $6^{th}$  Avenue

Thence 2.99' along a tangent curve, that is also the south right of way line of 6<sup>th</sup> Avenue concave northeasterly whose radius point bears N 0° 0' 45" E, a distance of 113.56', to a point along the south right of way of 6<sup>th</sup> Avenue and the POINT OF BEGINING

Thence S 0° 23' 59" W, a distance of 46.68' to a point

Thence N 89° 28' 54" E, a distance of 14.93', to a point

Thence S  $0^{\circ}$  18' 51" W, a distance of 50.04' to a point on the north right of way of 5<sup>th</sup> Avenue

Thence S 89° 24' 17" W, a distance of 138.64' along the north right of way of 5<sup>th</sup> Avenue to a point on a tangent curve whose radius point bears S 1° 30' 40" E a distance of 352.62', thence southwesterly along said curve through a central angle of 15° 29' 26" a distance of 95.33' to a point on a tangent curve concave northwesterly whose radius point bears N 19° 13' 29" W a distance of 204.78, thence along said curve through a central angle of 16° 30' 45" a distance of 59.02' to a point on the north right of way line of 5<sup>th</sup> Avenue

Thence N 00° 24' 44" E, a distance of 74.60', to a point

Thence N 89° 28' 54" E, a distance of 131.33', to a point

Thence N 00° 36' 07" E, a distance of 99.87', to a point on the south right of way line of 6th Avenue

Thence N 89° 05' 02" E and parallel to the centerline of  $6^{th}$  Avenue, a distance of 15.87 ', to a point on a tangent curve whose radius point bears S 0° 54' 58" W, a distance of 76.21', thence along said curve through a central angle of 41° 41' 45" a distance of 55.46' to a point

Thence S 49° 13' 13" E, a distance of 8.59', to a point on a tangent curve whose radius point bears N 40° 46' 47" E, a distance of 113.56' to the POINT OF BEGINING

Said parcels contains 26,927.07 square feet or 0.62 acres more or less.