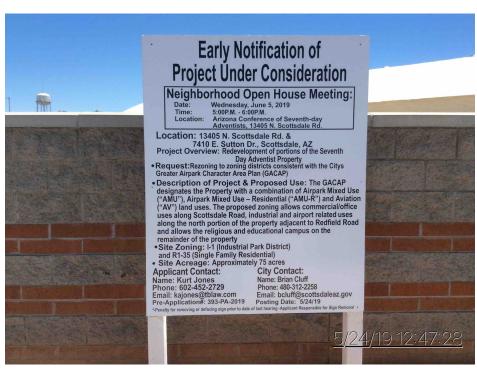

Surrounding property owners, HOAs and other interested parties were noticed via first class mail regarding the project. The distribution of this notification **EXCEEDED**, by an additional 33%, the City's required mailing radius as specified in the Citizen Review Checklist. This notification contained information about the project, as well as contact information. This contact person will continue to provide, as needed, additional information and the opportunity to give feedback. The notification also contained information regarding a neighborhood Open House that was held on June 5, 2019 at the Seventh-day Adventist Conference Office for those who wished to learn more about the project. The site and time were posted on **MULTIPLE** Early Notification Signs on the property.

The request is for a Zoning District Map Amendment to rezone from Industrial (I-1) and Residential (R1-35) to Airport Mixed-Use (AMU), Airport Mixed-Use Aviation (AMU-AV), and Airport Mixed-Use Residential (AMU-R) with a Planned Airpark Core Development (PCP) District overlay for our approximately 75+/- acre site. The request is in conformance with the City's Greater Airpark Character Area Plan. This master plan would include potential buildings for office, commercial/industrial, aeronautical, and/or residential uses (see attached graphic) and would likely take 5-10 years to complete. Our goal is to create an endowment from the development revenues that will allow the existing Church and Education buildings (approximately 30 acres of the 75-acre campus) on the southeast portion of the property to continue to operate.

You are invited to attend an open house to discuss this proposal. The open house will be held on Wednesday, June 5, 2019 from 5 p.m. to 6 p.m. in the Conference Office of the Seventh-day Adventist Conference, located at 13405 N. Scottsdale Road.