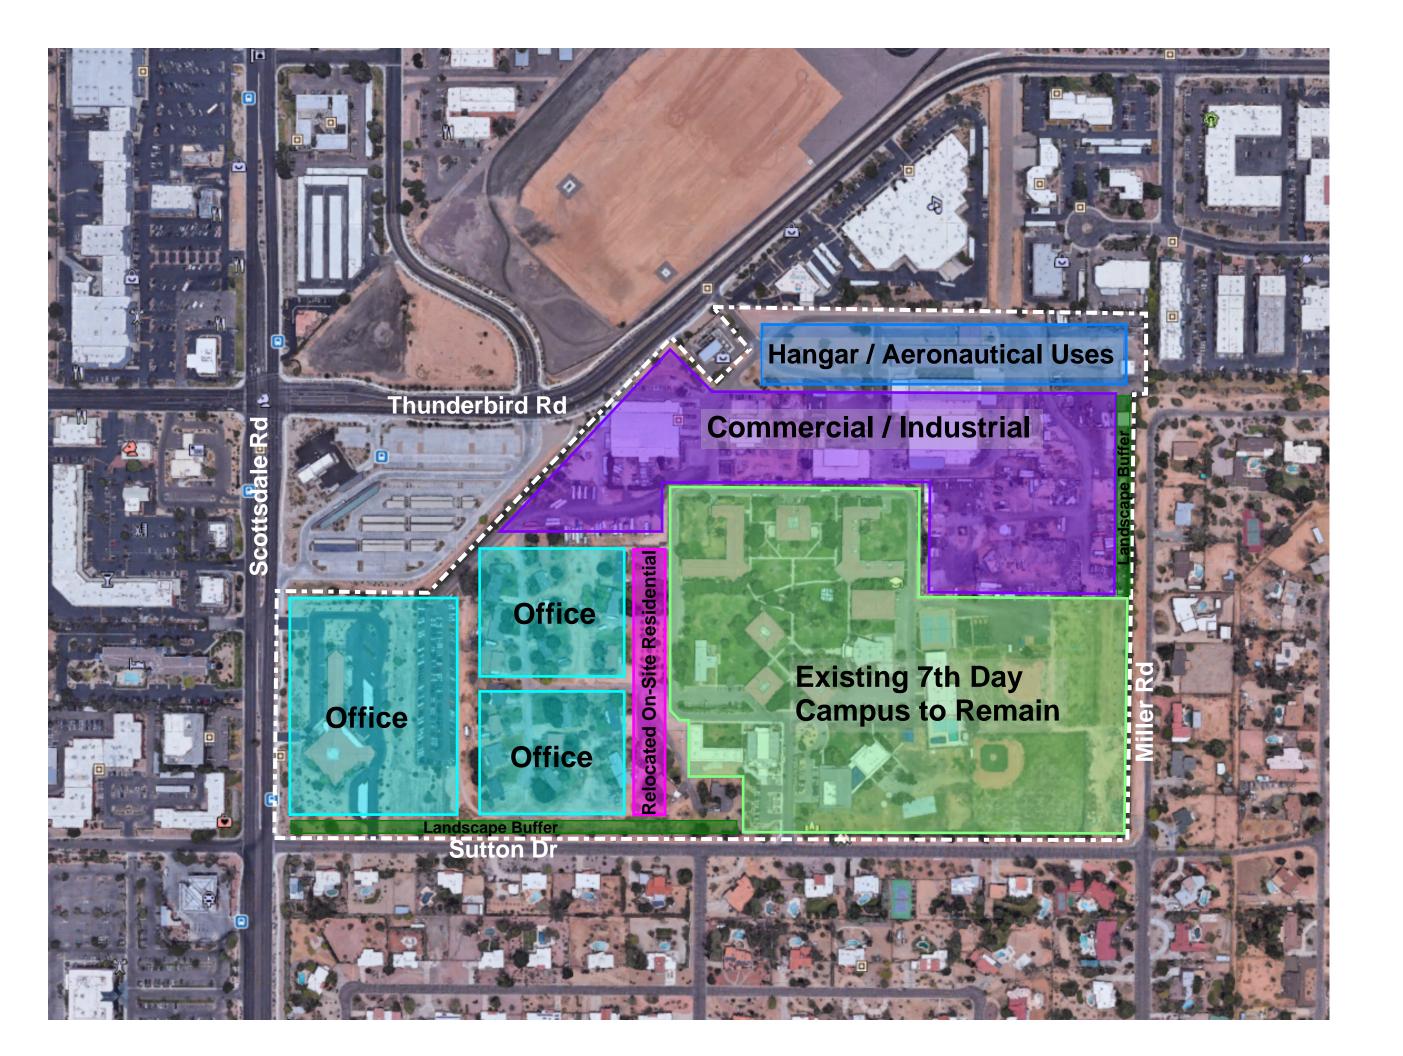

#### Overview

This Citizen Review Report is being performed in association with a request for a non-major General Plan Amendment, a non-major Amendment to the Greater Airpark Character Area Plan, and a Zoning District Map Amendment of a 75+/- acre campus located at the northeast corner of Scottsdale Road and Sutton Drive. The proposed project would result in a campus master plan with proposed mixed-uses that include office, commercial/industrial, aeronautical, and/or residential uses. This Citizen Review Report will be updated throughout the process.

The request is for a Zoning District Map Amendment to rezone from Industrial (I-1) and Residential (R1-35) to Airport Mixed-Use (AMU), Airport Mixed-Use Aviation (AMU-AV), and Airport Mixed-Use Residential (AMU-R) with a Planned Airpark Core Development (PCP) District overlay for our approximately 75+/- acre site. The request is in conformance with the City's Greater Airpark Character Area Plan. This master plan would include potential buildings for office, commercial/industrial, aeronautical, and/or residential uses (see attached graphic) and would likely take 5-10 years to complete. Our goal is to create an endowment from the development revenues that will allow the existing Church and Education buildings (approximately 30 acres of the 75-acre campus) on the southeast portion of the property to continue to operate.