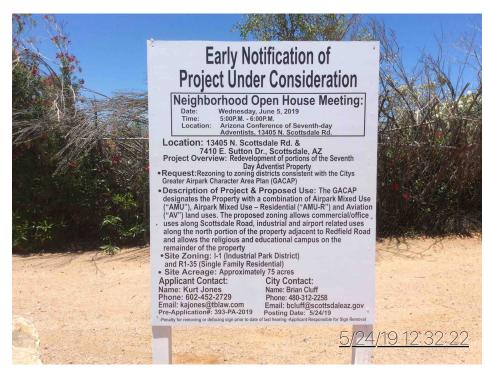

Surrounding property owners, HOAs and other interested parties were noticed via first class mail regarding the project. The distribution of this notification **EXCEEDED**, by an additional 33%, the City's required mailing radius as specified in the Citizen Review Checklist. This notification contained information about the project, as well as contact information. This contact person will continue to provide, as needed, additional information and the opportunity to give feedback. The notification also contained information regarding a neighborhood Open House that was held on June 5, 2019 at the Seventh-day Adventist Conference Office for those who wished to learn more about the project. The site and time were posted on **MULTIPLE** Early Notification Signs on the property.

The request is for a Zoning District Map Amendment to rezone from Industrial (I-1) and Residential (R1-35) to Airport Mixed-Use (AMU), Airport Mixed-Use Aviation (AMU-AV), and Airport Mixed-Use Residential (AMU-R) with a Planned Airpark Core Development (PCP) District overlay for our approximately 75+/- acre site. The request is in conformance with the City's Greater Airpark Character Area Plan. This master plan would include potential buildings for office, commercial/industrial, aeronautical, and/or residential uses (see attached graphic) and would likely take 5-10 years to complete. Our goal is to create an endowment from the development revenues that will allow the existing Church and Education buildings (approximately 30 acres of the 75-acre campus) on the southeast portion of the property to continue to operate.

You are invited to attend an open house to discuss this proposal. The open house will be held on Wednesday, June 5, 2019 from 5 p.m. to 6 p.m. in the Conference Office of the Seventh-day Adventist Conference, located at 13405 N. Scottsdale Road.