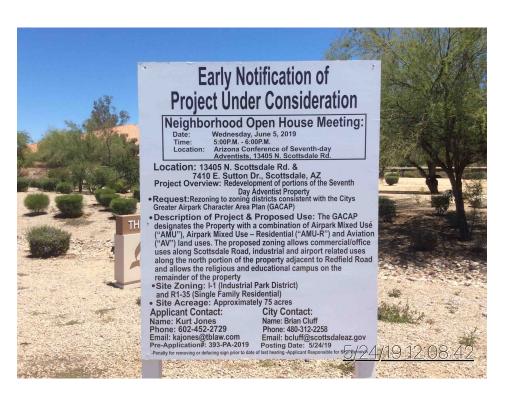

Surrounding property owners, HOAs and other interested parties were noticed via first class mail regarding the project. The distribution of this notification **EXCEEDED**, by an additional 33%, the City's required mailing radius as specified in the Citizen Review Checklist. This notification contained information about the project, as well as contact information. This contact person will continue to provide, as needed, additional information and the opportunity to give feedback. The notification also contained information regarding a neighborhood Open House that was held on June 5, 2019 at the Seventh-day Adventist Conference Office for those who wished to learn more about the project. The site and time were posted on **MULTIPLE** Early Notification Signs on the property.

The request is for a Zoning District Map Amendment to rezone from Industrial (I-1) and Residential (R1-35) to Airport Mixed-Use (AMU), Airport Mixed-Use Aviation (AMU-AV), and Airport Mixed-Use Residential (AMU-R) with a Planned Airpark Core Development (PCP) District overlay for our approximately 75+/- acre site. The request is in conformance with the City's Greater Airpark Character Area Plan. This master plan would include potential buildings for office, commercial/industrial, aeronautical, and/or residential uses (see attached graphic) and would likely take 5-10 years to complete. Our goal is to create an endowment from the development revenues that will allow the existing Church and Education buildings (approximately 30 acres of the 75-acre campus) on the southeast portion of the property to continue to operate.

You are invited to attend an open house to discuss this proposal. The open house will be held on Wednesday, June 5, 2019 from 5 p.m. to 6 p.m. in the Conference Office of the Seventh-day Adventist Conference, located at 13405 N. Scottsdale Road.