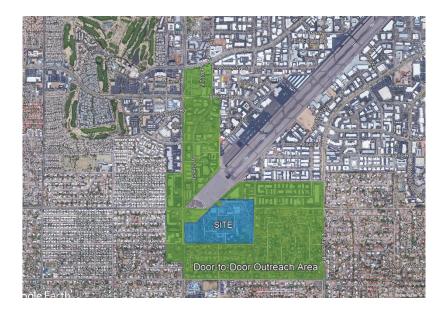

#### Overview

This Citizen Review Report is being performed in association with a request for a non-major General Plan Amendment, a non-major Amendment to the Greater Airpark Character Area Plan, and a Zoning District Map Amendment of a 75+/- acre campus located at the northeast corner of Scottsdale Road and Sutton Drive. The proposed project would result in a campus master plan with proposed mixed-uses that include office, commercial/industrial, aeronautical, and/or residential uses. This Citizen Review Report will be updated throughout the process.

## **Community Involvement**

The outreach team has been communicating with neighboring property owners, businesses, HOA's, and community members by telephone, one-on-one meetings, door-to-door outreach, and small group meetings since May 2019. To date, the outreach team has visited **over 425 neighboring homes and businesses** in the immediate area to get feedback on the project.