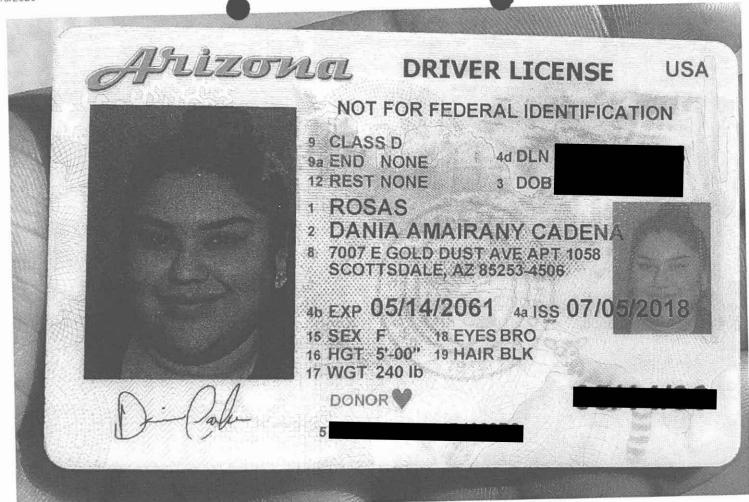

# **LIQUOR LICENSE APPROVAL**

CITY OF SCOTTSDALE
COUNTY OF MARICOPA, ARIZONA
STATE APPLICATION NO. 109237
CITY NO. 47-LL-2020

At the regular meeting of the City of Scottsdale held on <u>June 16, 2020</u>, the application of <u>Dania Amairany Cadena Rosas</u> for a license to sell spirituous liquors, at the premises described in his/her Application No. <u>109237</u> was considered, as provided by Title 4, A.R.S., as amended.

**IT IS THEREFORE ORDERED** that the application of <u>Dania Amairany Cadena Rosas</u> be, and the same is, hereby recommended for approval, a license to sell spirituous liquors of the class, and in the manner, designated in his/her Application No. <u>109237</u> by Series 12.

#### **AGENT**

Name: DANIA AMAIRANY CADENA ROSAS

Gender: Female

Correspondence Address: 10050 N SCOTTSDALE ROAD

#121,123,125

SCOTTSDALE, AZ 85253

USA

Phone: (480)430-0225

#### **AGENT**

Name:

DANIA AMAIRANY CADENA ROSAS

Gender:

Female

Correspondence Address: 10050 N SCOTTSDALE ROAD

#121,123,125

SCOTTSDALE, AZ 85253