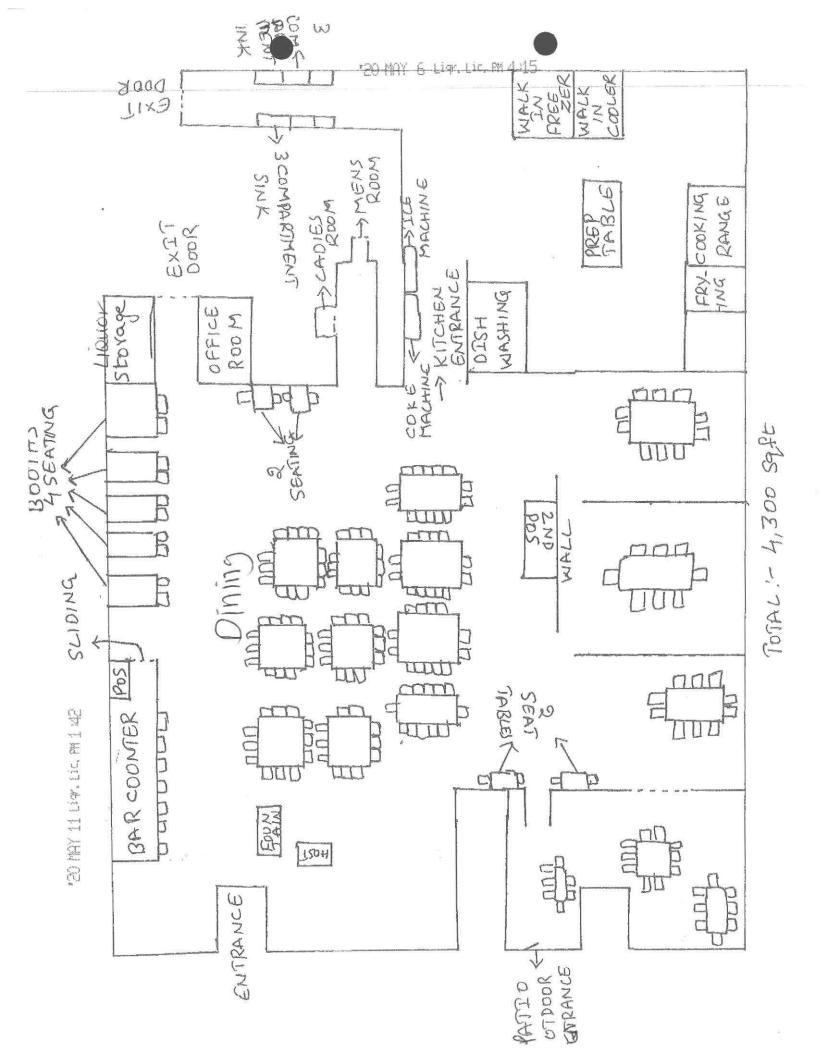

PHX FINAL. 102512 Seats 108

#### RESTAURANT OPERATION PLAN

| Oven                                                                                                                                                                                                                                                                                                                                                                                                                                                                                                                                                                                                                                                                                                                                                                                                                                                                                                                                                                                                                                                                                                                                                                                                                                                                                                                                                                                                                                                                                                                                                                                                                                                                                                                                                                                                                                                                                                                                                                                                                                                                                                                           |                                                                                                                                    | city of your. (If you attached a legible                    |           |            |            |
|--------------------------------------------------------------------------------------------------------------------------------------------------------------------------------------------------------------------------------------------------------------------------------------------------------------------------------------------------------------------------------------------------------------------------------------------------------------------------------------------------------------------------------------------------------------------------------------------------------------------------------------------------------------------------------------------------------------------------------------------------------------------------------------------------------------------------------------------------------------------------------------------------------------------------------------------------------------------------------------------------------------------------------------------------------------------------------------------------------------------------------------------------------------------------------------------------------------------------------------------------------------------------------------------------------------------------------------------------------------------------------------------------------------------------------------------------------------------------------------------------------------------------------------------------------------------------------------------------------------------------------------------------------------------------------------------------------------------------------------------------------------------------------------------------------------------------------------------------------------------------------------------------------------------------------------------------------------------------------------------------------------------------------------------------------------------------------------------------------------------------------|------------------------------------------------------------------------------------------------------------------------------------|-------------------------------------------------------------|-----------|------------|------------|
| Grill                                                                                                                                                                                                                                                                                                                                                                                                                                                                                                                                                                                                                                                                                                                                                                                                                                                                                                                                                                                                                                                                                                                                                                                                                                                                                                                                                                                                                                                                                                                                                                                                                                                                                                                                                                                                                                                                                                                                                                                                                                                                                                                          | rovide the following items:)                                                                                                       |                                                             | copy of   | your equir | oment list |
| Oven                                                                                                                                                                                                                                                                                                                                                                                                                                                                                                                                                                                                                                                                                                                                                                                                                                                                                                                                                                                                                                                                                                                                                                                                                                                                                                                                                                                                                                                                                                                                                                                                                                                                                                                                                                                                                                                                                                                                                                                                                                                                                                                           |                                                                                                                                    |                                                             | -1.       |            |            |
| Refrigerator  Responsible Sutter CHEMICAUS  Butter CHEMICAUS  Rood Preparation Counter (Dimensions)  12 feet × 3 feet  12 feet × 3 feet  Refrigerator  12 feet × 3 feet  Responsible Security Securi | Grill                                                                                                                              | _ No -                                                      |           |            |            |
| Refrigerator  Response to the second of the  | Oven                                                                                                                               | - No -                                                      |           |            |            |
| Refrigerator  Sink  3 Compartment (2)  Dish Washing Facilities  BUTLER CHEMICAUS  Food Preparation Counter (Dimensions)  Other  Utach a copy of your full menu including prices examples: Breakfast, Lunch, Dinner, and Nonalcoholic beverages).  Ist the seating capacity for:  a. Restaurant dining area of your premises: (Do not include patio seating)  b. Bar area of your premises:  c. Total dining and bar seating capacity of your premises:  [= 100 ]  What Type of dinnerware and utensiis are utilized within your restaurant?  Reusable  Disposable  Disposable  Disposable  Does your restaurant have a bar area that is distinct and separate from the dining area?                                                                                                                                                                                                                                                                                                                                                                                                                                                                                                                                                                                                                                                                                                                                                                                                                                                                                                                                                                                                                                                                                                                                                                                                                                                                                                                                                                                                                                            | Freezer                                                                                                                            |                                                             |           |            |            |
| Dish Washing Facilities  13 UTLER CHEMILAUS  Food Preparation Counter (Dimensions)  Other  Itach a copy of your full menu including prices examples: Breakfast, Lunch, Dinner, and Nonalcoholic beverages).  ist the seating capacity for:  a. Restaurant dining area of your premises: (Do not include patio seating)  b. Bar area of your premises:  c. Total dining and bar seating capacity of your premises:  [= 100 ]  What Type of dinnerware and utensis are utilized within your restaurant?  Reusable  Disposable  Disposable  Disposable  Disposable Both                                                                                                                                                                                                                                                                                                                                                                                                                                                                                                                                                                                                                                                                                                                                                                                                                                                                                                                                                                                                                                                                                                                                                                                                                                                                                                                                                                                                                                                                                                                                                           | Refrigerator                                                                                                                       |                                                             |           |            | P          |
| Dish Washing Facilities  13 UTLER CHEMILAUS  Food Preparation Counter (Dimensions)  Other  Itach a copy of your full menu including prices examples: Breakfast, Lunch, Dinner, and Nonalcoholic beverages).  ist the seating capacity for:  a. Restaurant dining area of your premises: (Do not include patio seating)  b. Bar area of your premises:  c. Total dining and bar seating capacity of your premises:  [= 100 ]  What Type of dinnerware and utensis are utilized within your restaurant?  Reusable  Disposable  Disposable  Disposable  Disposable Both                                                                                                                                                                                                                                                                                                                                                                                                                                                                                                                                                                                                                                                                                                                                                                                                                                                                                                                                                                                                                                                                                                                                                                                                                                                                                                                                                                                                                                                                                                                                                           | Sink                                                                                                                               | 3 Compartment (                                             | 2)        |            |            |
| Todal dining and bar seating capacity of your premises:  C. Total dining and bar seating capacity of your premises:  C. Total dining and bar seating capacity of your premises:  C. Total dinnerware and utensiis are utilized within your restaurant?  Coes your restaurant have a bar area that is distinct and separate from the dining area?                                                                                                                                                                                                                                                                                                                                                                                                                                                                                                                                                                                                                                                                                                                                                                                                                                                                                                                                                                                                                                                                                                                                                                                                                                                                                                                                                                                                                                                                                                                                                                                                                                                                                                                                                                               | Dish Washing Facilities                                                                                                            |                                                             |           | 1 1.51.2   |            |
| Attach a copy of your full menu including prices examples: Breakfast, Lunch, Dinner, and Nonalcoholic beverages).  ist the seating capacity tor:  a. Restaurant dining area of your premises:  (Do not include patio seating)  b. Bar area of your premises:  c. Total dining and bar seating capacity of your premises:  [= 100 ]  What Type of dinnerware and utensils are utilized within your restaurant?  Reusable Disposable Both  Does your restaurant have a bar area that is distinct and separate from the dining area?                                                                                                                                                                                                                                                                                                                                                                                                                                                                                                                                                                                                                                                                                                                                                                                                                                                                                                                                                                                                                                                                                                                                                                                                                                                                                                                                                                                                                                                                                                                                                                                              | Food Preparation Counter<br>(Dimensions)                                                                                           | X 4.2                                                       |           |            |            |
| examples: Breakfast, Lunch, Dinner, and Nonalcoholic beverages).  ist the seating capacity for:  a. Restaurant dining area of your premises:  (Do not include patio seating)  b. Bar area of your premises:  c. Total dining and bar seating capacity of your premises:  [+ 20 ]  What Type of dinnerware and utensiis are utilized within your restaurant?  Reusable  Disposable  Both                                                                                                                                                                                                                                                                                                                                                                                                                                                                                                                                                                                                                                                                                                                                                                                                                                                                                                                                                                                                                                                                                                                                                                                                                                                                                                                                                                                                                                                                                                                                                                                                                                                                                                                                        | Other                                                                                                                              |                                                             |           |            |            |
| c. Total dining and bar seating capacity of your premises:  [= 100 ]  What Type of dinnerware and utensiis are utilized within your restaurant?  Reusable                                                                                                                                                                                                                                                                                                                                                                                                                                                                                                                                                                                                                                                                                                                                                                                                                                                                                                                                                                                                                                                                                                                                                                                                                                                                                                                                                                                                                                                                                                                                                                                                                                                                                                                                                                                                                                                                                                                                                                      | examples: Breakfast, Lunch, Din<br>ist the <u>seating capacity</u> for:<br>a. Restaurant dining area o<br>Do not include patio sea | ner, and Nonalcoholic beverages).  I your premises:  Iting) | ¥         |            | Ī          |
| What Type of dinnerware and utensiis are utilized within your restaurant?  Reusable  Disposable  Does your restaurant have a bar area that is distinct and separate from the dining area?                                                                                                                                                                                                                                                                                                                                                                                                                                                                                                                                                                                                                                                                                                                                                                                                                                                                                                                                                                                                                                                                                                                                                                                                                                                                                                                                                                                                                                                                                                                                                                                                                                                                                                                                                                                                                                                                                                                                      | b. Bar area of your premises                                                                                                       |                                                             | +         |            | l          |
| Reusable Disposable Both  Does your restaurant have a bar area that is distinct and separate from the dining area? YES                                                                                                                                                                                                                                                                                                                                                                                                                                                                                                                                                                                                                                                                                                                                                                                                                                                                                                                                                                                                                                                                                                                                                                                                                                                                                                                                                                                                                                                                                                                                                                                                                                                                                                                                                                                                                                                                                                                                                                                                         | c. Total dining and bar seat                                                                                                       | ing capacity of your premises:                              | [=        | 100        | 1          |
|                                                                                                                                                                                                                                                                                                                                                                                                                                                                                                                                                                                                                                                                                                                                                                                                                                                                                                                                                                                                                                                                                                                                                                                                                                                                                                                                                                                                                                                                                                                                                                                                                                                                                                                                                                                                                                                                                                                                                                                                                                                                                                                                |                                                                                                                                    |                                                             |           |            | .,         |
|                                                                                                                                                                                                                                                                                                                                                                                                                                                                                                                                                                                                                                                                                                                                                                                                                                                                                                                                                                                                                                                                                                                                                                                                                                                                                                                                                                                                                                                                                                                                                                                                                                                                                                                                                                                                                                                                                                                                                                                                                                                                                                                                | loos vous soriouront house a ho                                                                                                    | area that is distinct and separate fro                      | m the dir |            | ? 🗹 YES    |