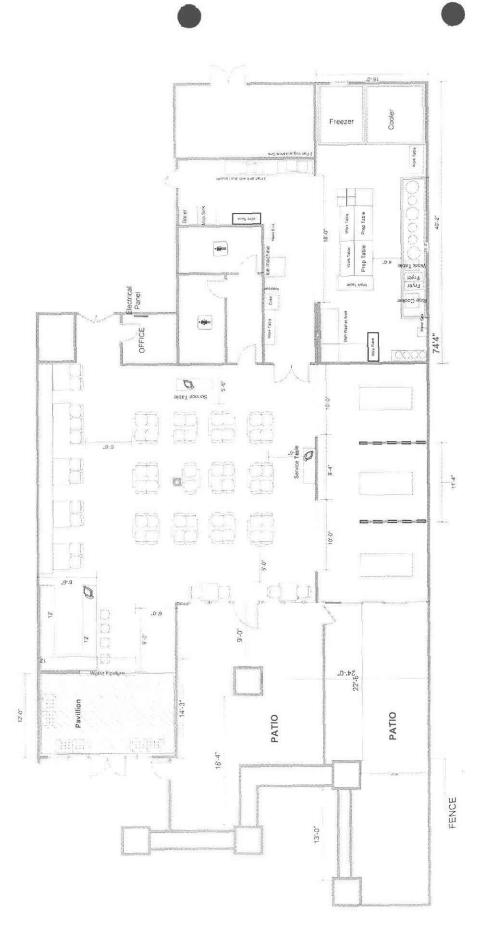

PHX FINAL. 102512 Seats 108

#### RESTAURANT OPERATION PLAN

| Oven                                                                                                                                                                                                                                                                                                                                                                                                                                                                                                                                                                                                                                                                                                                                                                                                                                                                                                                                                                                                                                                                                                                                                                                                                                                                                                                                                                                                                                                                                                                                                                                                                                                                                                                                                                                                                                                                                                                                                                                                                                                                                                                           |                                                                                                                                    | city of your. (If you attached a legible                    |           |            |            |
|--------------------------------------------------------------------------------------------------------------------------------------------------------------------------------------------------------------------------------------------------------------------------------------------------------------------------------------------------------------------------------------------------------------------------------------------------------------------------------------------------------------------------------------------------------------------------------------------------------------------------------------------------------------------------------------------------------------------------------------------------------------------------------------------------------------------------------------------------------------------------------------------------------------------------------------------------------------------------------------------------------------------------------------------------------------------------------------------------------------------------------------------------------------------------------------------------------------------------------------------------------------------------------------------------------------------------------------------------------------------------------------------------------------------------------------------------------------------------------------------------------------------------------------------------------------------------------------------------------------------------------------------------------------------------------------------------------------------------------------------------------------------------------------------------------------------------------------------------------------------------------------------------------------------------------------------------------------------------------------------------------------------------------------------------------------------------------------------------------------------------------|------------------------------------------------------------------------------------------------------------------------------------|-------------------------------------------------------------|-----------|------------|------------|
| Grill                                                                                                                                                                                                                                                                                                                                                                                                                                                                                                                                                                                                                                                                                                                                                                                                                                                                                                                                                                                                                                                                                                                                                                                                                                                                                                                                                                                                                                                                                                                                                                                                                                                                                                                                                                                                                                                                                                                                                                                                                                                                                                                          | rovide the following items:)                                                                                                       |                                                             | copy of   | your equir | oment list |
| Oven                                                                                                                                                                                                                                                                                                                                                                                                                                                                                                                                                                                                                                                                                                                                                                                                                                                                                                                                                                                                                                                                                                                                                                                                                                                                                                                                                                                                                                                                                                                                                                                                                                                                                                                                                                                                                                                                                                                                                                                                                                                                                                                           |                                                                                                                                    |                                                             | -1.       |            |            |
| Refrigerator  Responsible Sutter CHEMICAUS  Butter CHEMICAUS  Rood Preparation Counter (Dimensions)  12 feet × 3 feet  12 feet × 3 feet  Refrigerator  12 feet × 3 feet  Responsible Security Securi | Grill                                                                                                                              | _ No -                                                      |           |            |            |
| Refrigerator  Response to the second of the  | Oven                                                                                                                               | - No -                                                      |           |            |            |
| Refrigerator  Sink  3 Compartment (2)  Dish Washing Facilities  BUTLER CHEMICAUS  Food Preparation Counter (Dimensions)  Other  Utach a copy of your full menu including prices examples: Breakfast, Lunch, Dinner, and Nonalcoholic beverages).  Ist the seating capacity for:  a. Restaurant dining area of your premises: (Do not include patio seating)  b. Bar area of your premises:  c. Total dining and bar seating capacity of your premises:  [= 100 ]  What Type of dinnerware and utensiis are utilized within your restaurant?  Reusable  Disposable  Disposable  Disposable  Does your restaurant have a bar area that is distinct and separate from the dining area?                                                                                                                                                                                                                                                                                                                                                                                                                                                                                                                                                                                                                                                                                                                                                                                                                                                                                                                                                                                                                                                                                                                                                                                                                                                                                                                                                                                                                                            | Freezer                                                                                                                            |                                                             |           |            |            |
| Dish Washing Facilities  13 UTLER CHEMILAUS  Food Preparation Counter (Dimensions)  Other  Itach a copy of your full menu including prices examples: Breakfast, Lunch, Dinner, and Nonalcoholic beverages).  ist the seating capacity for:  a. Restaurant dining area of your premises: (Do not include patio seating)  b. Bar area of your premises:  c. Total dining and bar seating capacity of your premises:  [= 100 ]  What Type of dinnerware and utensis are utilized within your restaurant?  Reusable  Disposable  Disposable  Disposable  Disposable Both                                                                                                                                                                                                                                                                                                                                                                                                                                                                                                                                                                                                                                                                                                                                                                                                                                                                                                                                                                                                                                                                                                                                                                                                                                                                                                                                                                                                                                                                                                                                                           | Refrigerator                                                                                                                       |                                                             |           |            | P          |
| Dish Washing Facilities  13 UTLER CHEMILAUS  Food Preparation Counter (Dimensions)  Other  Itach a copy of your full menu including prices examples: Breakfast, Lunch, Dinner, and Nonalcoholic beverages).  ist the seating capacity for:  a. Restaurant dining area of your premises: (Do not include patio seating)  b. Bar area of your premises:  c. Total dining and bar seating capacity of your premises:  [= 100 ]  What Type of dinnerware and utensis are utilized within your restaurant?  Reusable  Disposable  Disposable  Disposable  Disposable Both                                                                                                                                                                                                                                                                                                                                                                                                                                                                                                                                                                                                                                                                                                                                                                                                                                                                                                                                                                                                                                                                                                                                                                                                                                                                                                                                                                                                                                                                                                                                                           | Sink                                                                                                                               | 3 Compartment (                                             | 2)        |            |            |
| Todal dining and bar seating capacity of your premises:  C. Total dining and bar seating capacity of your premises:  C. Total dining and bar seating capacity of your premises:  C. Total dinnerware and utensiis are utilized within your restaurant?  Coes your restaurant have a bar area that is distinct and separate from the dining area?                                                                                                                                                                                                                                                                                                                                                                                                                                                                                                                                                                                                                                                                                                                                                                                                                                                                                                                                                                                                                                                                                                                                                                                                                                                                                                                                                                                                                                                                                                                                                                                                                                                                                                                                                                               | Dish Washing Facilities                                                                                                            |                                                             |           | 1 1.51.2   |            |
| Attach a copy of your full menu including prices examples: Breakfast, Lunch, Dinner, and Nonalcoholic beverages).  ist the seating capacity tor:  a. Restaurant dining area of your premises:  (Do not include patio seating)  b. Bar area of your premises:  c. Total dining and bar seating capacity of your premises:  [= 100 ]  What Type of dinnerware and utensils are utilized within your restaurant?  Reusable Disposable Both  Does your restaurant have a bar area that is distinct and separate from the dining area?                                                                                                                                                                                                                                                                                                                                                                                                                                                                                                                                                                                                                                                                                                                                                                                                                                                                                                                                                                                                                                                                                                                                                                                                                                                                                                                                                                                                                                                                                                                                                                                              | Food Preparation Counter<br>(Dimensions)                                                                                           | X 4.2                                                       |           |            |            |
| examples: Breakfast, Lunch, Dinner, and Nonalcoholic beverages).  ist the seating capacity for:  a. Restaurant dining area of your premises:  (Do not include patio seating)  b. Bar area of your premises:  c. Total dining and bar seating capacity of your premises:  [+ 20 ]  What Type of dinnerware and utensiis are utilized within your restaurant?  Reusable  Disposable  Both                                                                                                                                                                                                                                                                                                                                                                                                                                                                                                                                                                                                                                                                                                                                                                                                                                                                                                                                                                                                                                                                                                                                                                                                                                                                                                                                                                                                                                                                                                                                                                                                                                                                                                                                        | Other                                                                                                                              |                                                             |           |            |            |
| c. Total dining and bar seating capacity of your premises:  [= 100 ]  What Type of dinnerware and utensiis are utilized within your restaurant?  Reusable                                                                                                                                                                                                                                                                                                                                                                                                                                                                                                                                                                                                                                                                                                                                                                                                                                                                                                                                                                                                                                                                                                                                                                                                                                                                                                                                                                                                                                                                                                                                                                                                                                                                                                                                                                                                                                                                                                                                                                      | examples: Breakfast, Lunch, Din<br>ist the <u>seating capacity</u> for:<br>a. Restaurant dining area o<br>Do not include patio sea | ner, and Nonalcoholic beverages).  I your premises:  Iting) | ¥         |            | Ī          |
| What Type of dinnerware and utensiis are utilized within your restaurant?  Reusable  Disposable  Does your restaurant have a bar area that is distinct and separate from the dining area?                                                                                                                                                                                                                                                                                                                                                                                                                                                                                                                                                                                                                                                                                                                                                                                                                                                                                                                                                                                                                                                                                                                                                                                                                                                                                                                                                                                                                                                                                                                                                                                                                                                                                                                                                                                                                                                                                                                                      | b. Bar area of your premises                                                                                                       |                                                             | +         |            | l          |
| Reusable Disposable Both  Does your restaurant have a bar area that is distinct and separate from the dining area? YES                                                                                                                                                                                                                                                                                                                                                                                                                                                                                                                                                                                                                                                                                                                                                                                                                                                                                                                                                                                                                                                                                                                                                                                                                                                                                                                                                                                                                                                                                                                                                                                                                                                                                                                                                                                                                                                                                                                                                                                                         | c. Total dining and bar seat                                                                                                       | ing capacity of your premises:                              | [=        | 100        | 1          |
|                                                                                                                                                                                                                                                                                                                                                                                                                                                                                                                                                                                                                                                                                                                                                                                                                                                                                                                                                                                                                                                                                                                                                                                                                                                                                                                                                                                                                                                                                                                                                                                                                                                                                                                                                                                                                                                                                                                                                                                                                                                                                                                                |                                                                                                                                    |                                                             |           |            | .,         |
|                                                                                                                                                                                                                                                                                                                                                                                                                                                                                                                                                                                                                                                                                                                                                                                                                                                                                                                                                                                                                                                                                                                                                                                                                                                                                                                                                                                                                                                                                                                                                                                                                                                                                                                                                                                                                                                                                                                                                                                                                                                                                                                                | loos vous soriouront house a ho                                                                                                    | area that is distinct and separate fro                      | m the dir |            | ? 🗹 YES    |