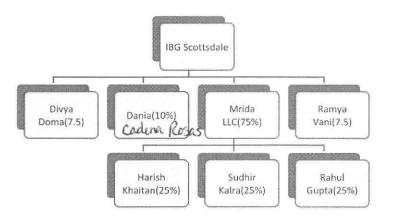

Email:

CADENADANIA19@GMAIL.COM

Officers / Stockholders

Name:

Title:

% Interest:

MRIDA LLC

Member/stockholder

State of Incorporation: AZ

90.00

#### IBG SCOTTSDALE LLC - Member/stockholder

Name:

MRIDA LLC

Contact Name:

DANIA AMAIRANY CADENA ROSAS

Type:

LIMITED LIABILITY COMPANY

AZ CC File Number:

#### MRIDA LLC - Member/stockholder

Name:

HARISH KHAITAN

Gender:

Male

Correspondence Address: 10050 N SCOTTSDALE ROAD

#121.123.125

SCOTTSDALE, AZ 85253

#### MRIDA LLC - Member/stockholder

Name:

SUDHIR KALRA

Gender:

Male

Correspondence Address: 10050 N SCOTTSDALE ROAD

#121.123.125

SCOTTSDALE, AZ 85253

USA

Phone:

(623)414-8248

Alt. Phone:

Email:

SUDHIRKALRA28@GMAIL.COM

Name:

RAHUL GUPTA

Gender:

Male

Correspondence Address: 10050 N SCOTTSDALE ROAD

#121,123,125

SCOTTSDALE, AZ 85253

USA

Phone:

(623)999-6150