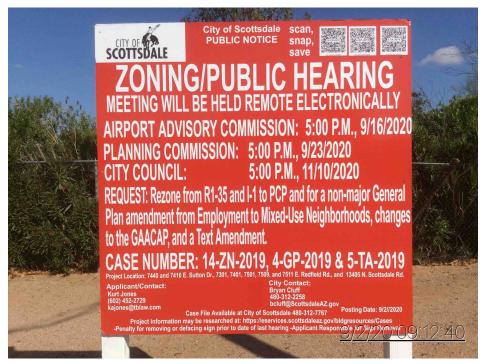

### **Legal Notices**

Legal Notices

Please be advised that there will be two (2) open house meetings to discuss a request for a Zoning Ordinance Text Amendment to the Scottsdale Revised Code to modify provisions related to office uses within the Planned Airpark Core Development (PCP) zoning district.

The specific request is to update the allowed use list within the PCP subdistrict, Airpark Mixed Use (AMU). The AMU subdistrict allows for office uses by right. However, a footnote limits the office uses to a maximum of 50% of the ground floor building area of the Development Plan. This requires offsetting non-office square footage to develop on the property's ground floor square footage. In an effort to build a project that allows 100% of the ground floor building area to be office uses, we are requesting a minor text amendment to remove the 50% limitation footnote. This amendment would only affect office uses in the AMU subdistrict. We look forward to further explaining our proposal at the below open houses.

Our open house (north Scottsdale): Boys & Girls Club -Thunderbird Branch

20199 N 78th PI, Scottsdale, AZ 85255 Thursday, November 14, 2019 6:00 p.m. - 7:00 p.m.

Our open house (south Scottsdale): Plaza Executive Suites office 3260 N Hayden Rd, Suite #210, Scottsdale, AZ 85251

Boardroom Wednesday, November 13, 2019 8:00 a.m. - 9:00 a.m.

Kurt A. Jones (602) 452-2729 Applicant Contact: Tiffany & Bosco, P.A kajones@tblaw.com

> Bryan Cluff (480) 312-2258 City of Scottsdale Planning & Development Services Division

**Current Planning Services** bcluff@scottsdaleaz.gov

City of Scottsdale pre-application # 393-PA-2019

City of Scottsdale Contact: