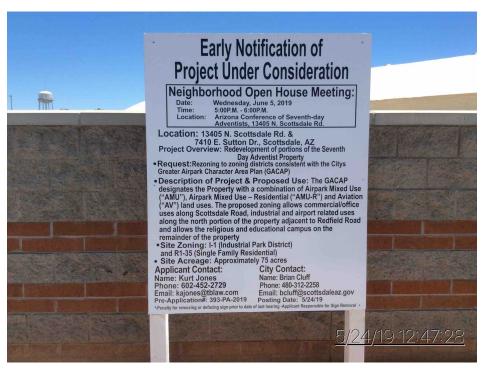

Surrounding property owners, HOAs and other interested parties were noticed via first class mail regarding the project. The distribution of this notification **EXCEEDED**, by an additional 33%, the City's required mailing radius as specified in the Citizen Review Checklist. This notification contained information about the project, as well as contact information. This contact person will continue to provide, as needed, additional information and the opportunity to give feedback. The notification also contained information regarding a neighborhood Open House that was held on June 5, 2019 at the Seventh-day Adventist Conference Office for those who wished to learn more about the project. The site and time were posted on **MULTIPLE** Early Notification Signs on the property.

The request is for a Zoning District Map Amendment to rezone from Industrial (I-1) and Residential (R1-35) to Airport Mixed-Use (AMU), Airport Mixed-Use Aviation (AMU-AV), and Airport Mixed-Use Residential (AMU-R) with a Planned Airpark Core Development (PCP) District overlay for our approximately 75+/- acre site. The request is in conformance with the City's Greater Airpark Character Area Plan. This master plan would include potential buildings for office, commercial/industrial, aeronautical, and/or residential uses (see attached graphic) and would likely take 5-10 years to complete. Our goal is to create an endowment from the development revenues that will allow the existing Church and Education buildings (approximately 30 acres of the 75-acre campus) on the southeast portion of the property to continue to operate.

You are invited to attend an open house to discuss this proposal. The open house will be held on Wednesday, June 5, 2019 from 5 p.m. to 6 p.m. in the Conference Office of the Seventh-day Adventist Conference, located at 13405 N. Scottsdale Road.

If you have any questions, please contact our neighborhood outreach team at 602-957-3434 or <a href="mailto:info@technicalsolutionsaz.com">info@technicalsolutionsaz.com</a>. The City of Scottsdale Project Coordinator for the project is Bryan Cluff, who can be reached at 480-312-2258 or BCluff@scottsdaleaz.gov.