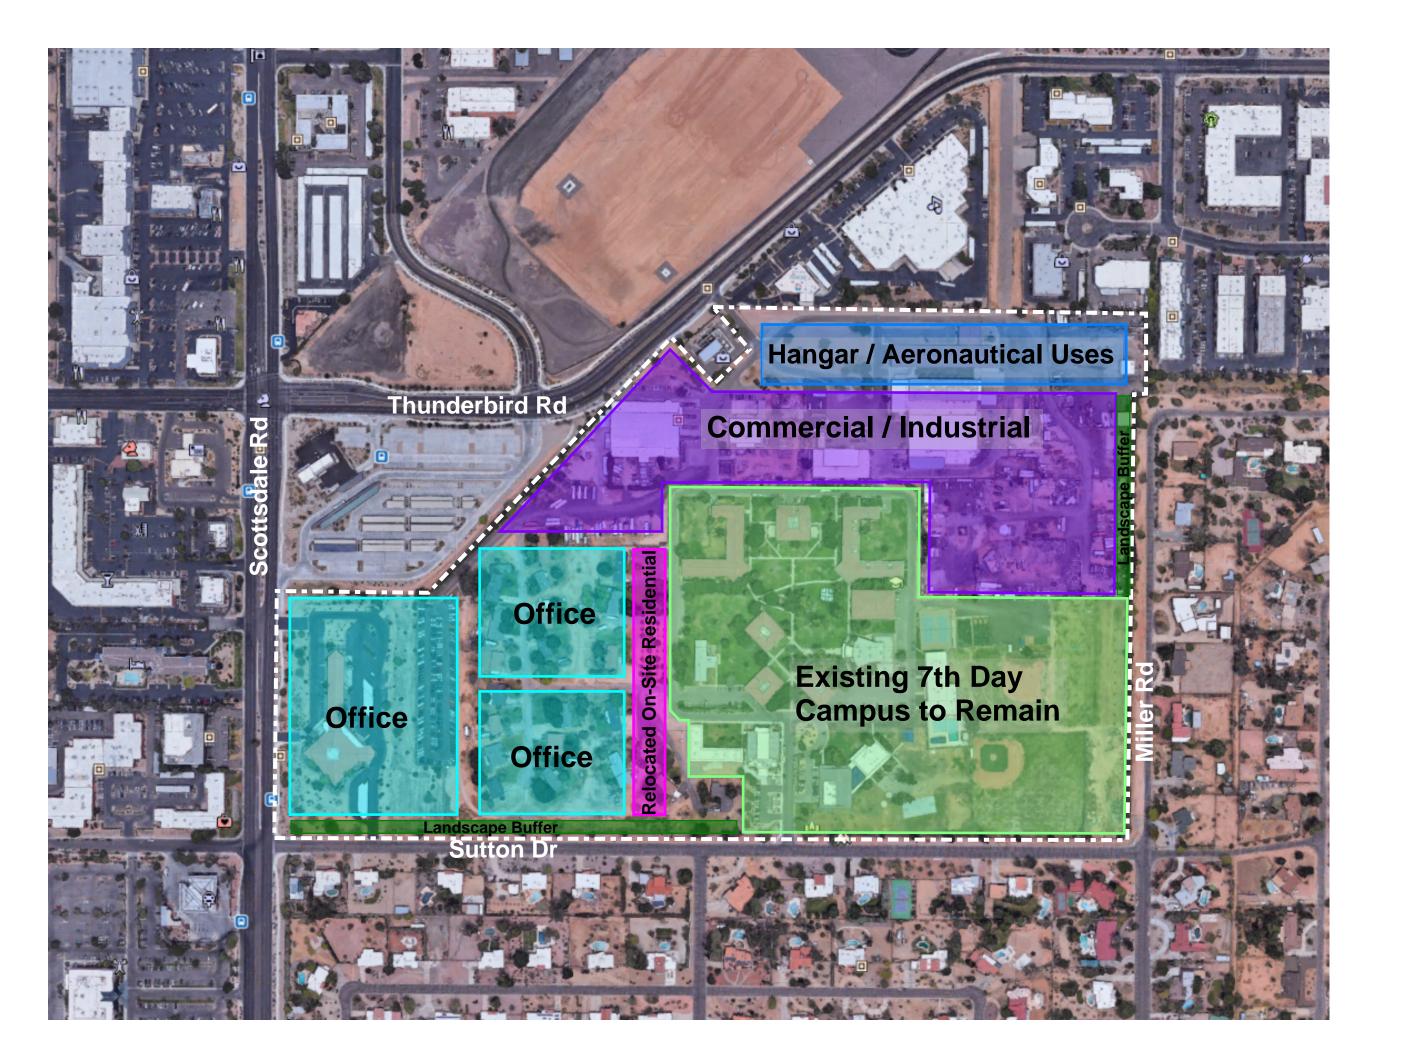

#### Overview

This Citizen Review Report is being performed in association with a request for a non-major General Plan Amendment, a non-major Amendment to the Greater Airpark Character Area Plan, and a Zoning District Map Amendment of a 75+/- acre campus located at the northeast corner of Scottsdale Road and Sutton Drive. The proposed project would result in a campus master plan with proposed mixed-uses that include office, commercial/industrial, aeronautical, and/or residential uses. This Citizen Review Report will be updated throughout the process.

The request is for a Zoning District Map Amendment to rezone from Industrial (I-1) and Residential (R1-35) to Airport Mixed-Use (AMU), Airport Mixed-Use Aviation (AMU-AV), and Airport Mixed-Use Residential (AMU-R) with a Planned Airpark Core Development (PCP) District overlay for our approximately 75+/- acre site. The request is in conformance with the City's Greater Airpark Character Area Plan. This master plan would include potential buildings for office, commercial/industrial, aeronautical, and/or residential uses (see attached graphic) and would likely take 5-10 years to complete. Our goal is to create an endowment from the development revenues that will allow the existing Church and Education buildings (approximately 30 acres of the 75-acre campus) on the southeast portion of the property to continue to operate.