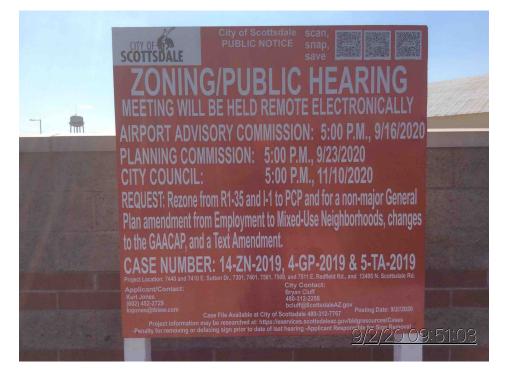

### **Legal Notices**

Legal Notices

Please be advised that there will be two (2) open house meetings to discuss a request for a Zoning Ordinance Text Amendment to the Scottsdale Revised Code to modify provisions related to office uses within the Planned Airpark Core Development (PCP) zoning district.

The specific request is to update the allowed use list within the PCP subdistrict, Airpark Mixed Use (AMU). The AMU subdistrict allows for office uses by right. However, a footnote limits the office uses to a maximum of 50% of the ground floor building area of the Development Plan. This requires offsetting non-office square footage to develop on the property's ground floor square footage. In an effort to build a project that allows 100% of the ground floor building area to be office uses, we are requesting a minor text amendment to remove the 50% limitation footnote. This amendment would only affect office uses in the AMU subdistrict. We look forward to further explaining our proposal at the below open houses.

Our open house (north Scottsdale): Boys & Girls Club -Thunderbird Branch

20199 N 78th PI, Scottsdale, AZ 85255 Thursday, November 14, 2019 6:00 p.m. - 7:00 p.m.

Our open house (south Scottsdale): Plaza Executive Suites office 3260 N Hayden Rd, Suite #210, Scottsdale, AZ 85251

Boardroom Wednesday, November 13, 2019 8:00 a.m. - 9:00 a.m.

Kurt A. Jones (602) 452-2729 Applicant Contact: Tiffany & Bosco, P.A kajones@tblaw.com

> Bryan Cluff (480) 312-2258 City of Scottsdale Planning & Development Services Division

**Current Planning Services** bcluff@scottsdaleaz.gov

City of Scottsdale pre-application # 393-PA-2019

City of Scottsdale Contact: