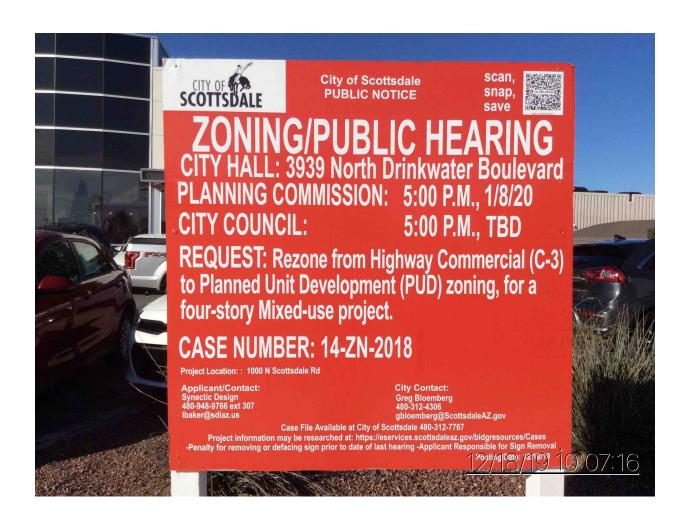

City of Scottsdale -- Current Planning Division

| Reco                                                                         | Required: Signed, Notarized originals.  mmended: E-mail copy to your project coordinator. |
|------------------------------------------------------------------------------|-------------------------------------------------------------------------------------------|
| ☐ Project Under Considerat                                                   | ion Sign (White)                                                                          |
| Case Number:                                                                 | 14-ZN-2018                                                                                |
| Project Name:  Location:                                                     | 1000 N Scottsdale Rd December 18th, 2019                                                  |
| Site Posting Date: Applicant Name:                                           | Synectic Design                                                                           |
| Sign Company Name:  Phone Number:                                            | <b>Dynamite Signs</b> 480-585-3031                                                        |
| I confirm that the site has been applicant Signature                         | n posted as indicated by the Project Manager for the case as listed above.  12            |
| Return completed original no<br>14 days after your applicatio                | otarized affidavit AND pictures to the Current Planning Office no later than n submittal. |
| Acknowledged before me this                                                  |                                                                                           |
| MARYBETH C<br>Notary Public, Sta<br>Maricopa C<br>My Commissio<br>October 25 | ounty h Expires  My commission expires: (0 % 9 9 9 9 9 9 9 9 9 9 9 9 9 9 9 9 9 9          |

City of Scottsdale -- Current Planning Division