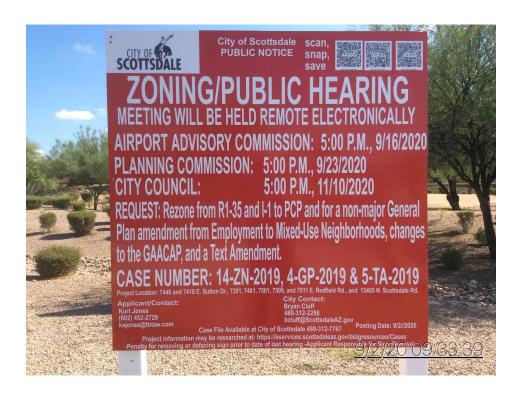

### **Legal Notices**

Legal Notices

Please be advised that there will be two (2) open house meetings to discuss a request for a Zoning Ordinance Text Amendment to the Scottsdale Revised Code to modify provisions related to office uses within the Planned Airpark Core Development (PCP) zoning district.

The specific request is to update the allowed use list within the PCP subdistrict, Airpark Mixed Use (AMU). The AMU subdistrict allows for office uses by right. However, a footnote limits the office uses to a maximum of 50% of the ground floor building area of the Development Plan. This requires offsetting non-office square footage to develop on the property's ground floor square footage. In an effort to build a project that allows 100% of the ground floor building area to be office uses, we are requesting a minor text amendment to remove the 50% limitation footnote. This amendment would only affect office uses in the AMU subdistrict. We look forward to further explaining our proposal at the below open houses.

Our open house (north Scottsdale): Boys & Girls Club -Thunderbird Branch

20199 N 78th PI, Scottsdale, AZ 85255 Thursday, November 14, 2019 6:00 p.m. - 7:00 p.m.

Our open house (south Scottsdale): Plaza Executive Suites office 3260 N Hayden Rd, Suite #210, Scottsdale, AZ 85251

Boardroom Wednesday, November 13, 2019 8:00 a.m. - 9:00 a.m.

Kurt A. Jones (602) 452-2729 Applicant Contact: Tiffany & Bosco, P.A kajones@tblaw.com

> Bryan Cluff (480) 312-2258 City of Scottsdale Planning & Development Services Division

**Current Planning Services** bcluff@scottsdaleaz.gov

City of Scottsdale pre-application # 393-PA-2019

City of Scottsdale Contact: