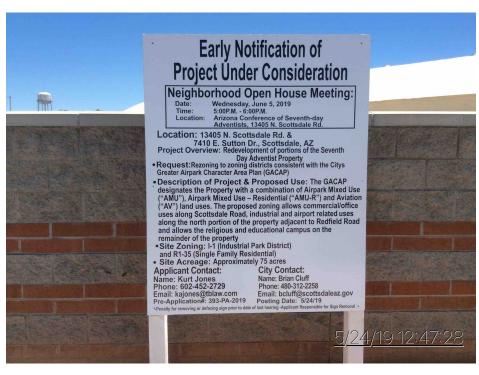

Surrounding property owners, HOAs and other interested parties were noticed via first class mail regarding the project. The distribution of this notification **EXCEEDED**, by an additional 33%, the City's required mailing radius as specified in the Citizen Review Checklist. This notification contained information about the project, as well as contact information. This contact person will continue to provide, as needed, additional information and the opportunity to give feedback. The notification also contained information regarding a neighborhood Open House that was held on June 5, 2019 at the Seventh-day Adventist Conference Office for those who wished to learn more about the project. The site and time were posted on **MULTIPLE** Early Notification Signs on the property.

The request is for a Zoning District Map Amendment to rezone from Industrial (I-1) and Residential (R1-35) to Airport Mixed-Use (AMU), Airport Mixed-Use Aviation (AMU-AV), and Airport Mixed-Use Residential (AMU-R) with a Planned Airpark Core Development (PCP) District overlay for our approximately 75+/- acre site. The request is in conformance with the City's Greater Airpark Character Area Plan. This master plan would include potential buildings for office, commercial/industrial, aeronautical, and/or residential uses (see attached graphic) and would likely take 5-10 years to complete. Our goal is to create an endowment from the development revenues that will allow the existing Church and Education buildings (approximately 30 acres of the 75-acre campus) on the southeast portion of the property to continue to operate.

You are invited to attend an open house to discuss this proposal. The open house will be held on Wednesday, June 5, 2019 from 5 p.m. to 6 p.m. in the Conference Office of the Seventh-day Adventist Conference, located at 13405 N. Scottsdale Road.

If you have any questions, please contact our neighborhood outreach team at 602-957-3434 or <a href="mailto:info@technicalsolutionsaz.com">info@technicalsolutionsaz.com</a>. The City of Scottsdale Project Coordinator for the project is Bryan Cluff, who can be reached at 480-312-2258 or BCluff@scottsdaleaz.gov.