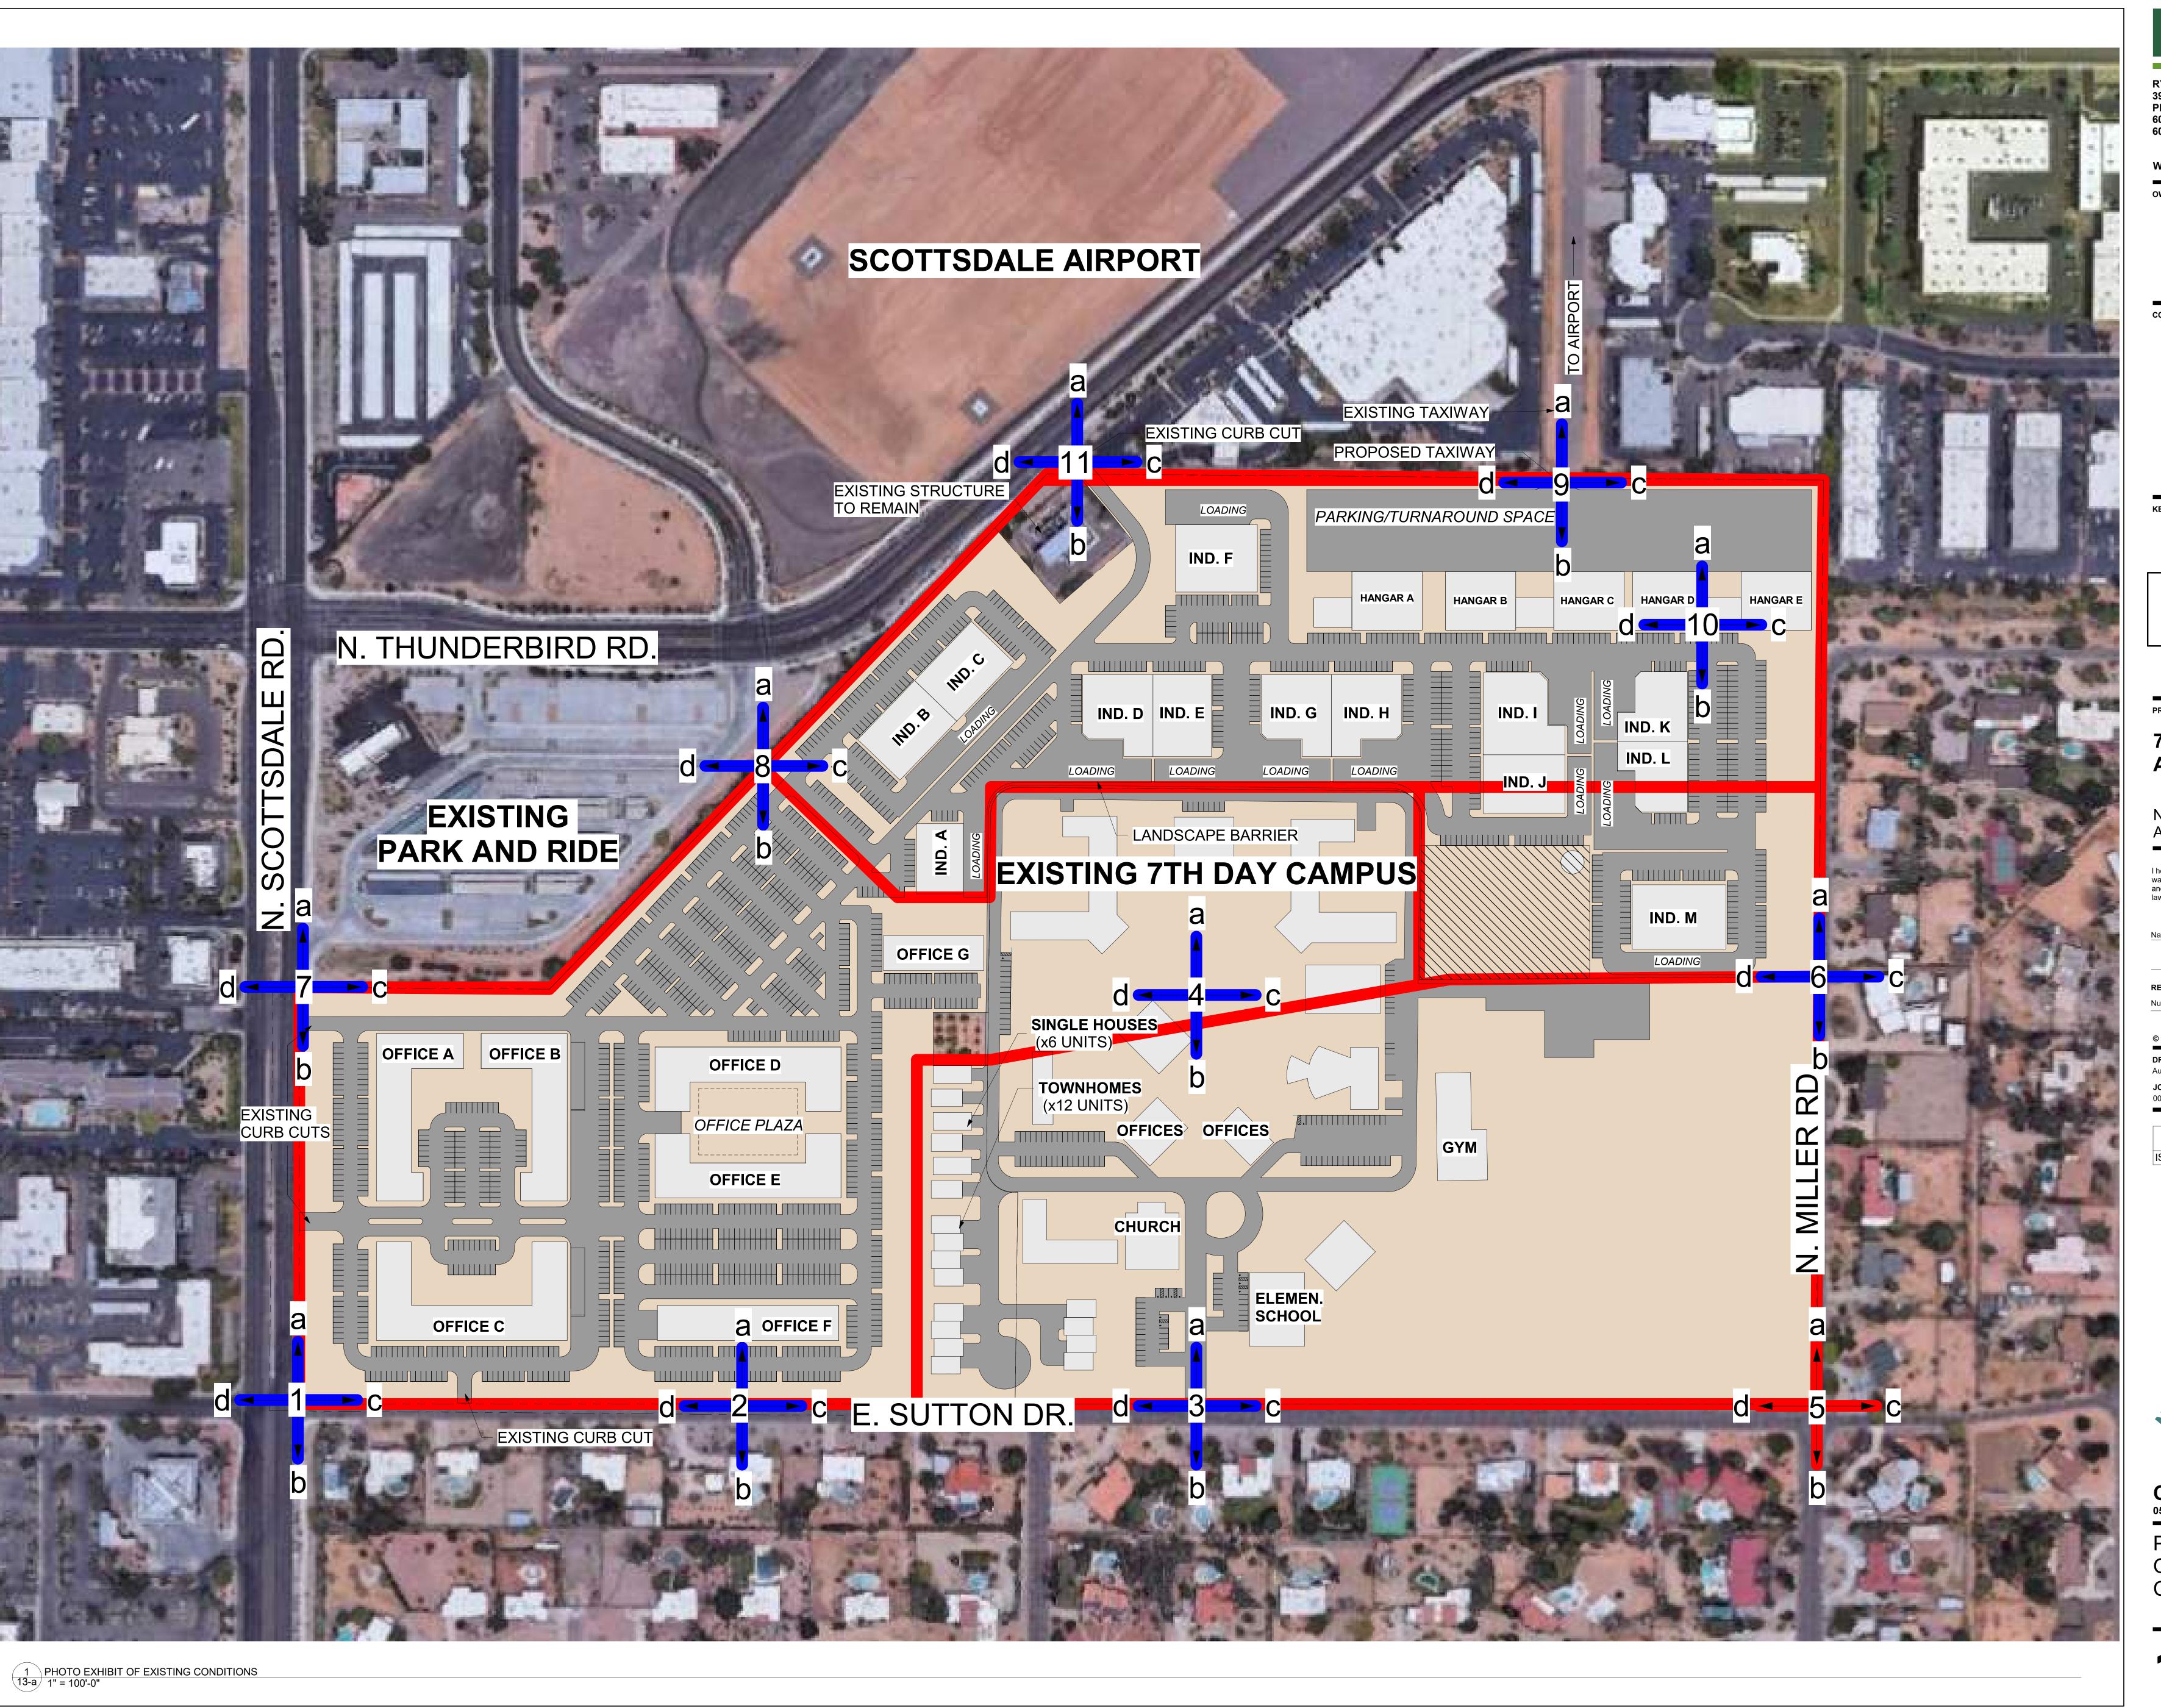

ISSUE RECORD ISSUE # DATE DESCRIPTION

**CONCEPT SET** 

PHOTO EXHIBIT OF EXISTING **CONDITIONS-1** 

13-a

TY/AR

RYAN A+E, INC. 3900 E. Camelback Road, Ste 100 Phoenix, AZ 85018 602-322-6100 tel 602-322-6300 fax