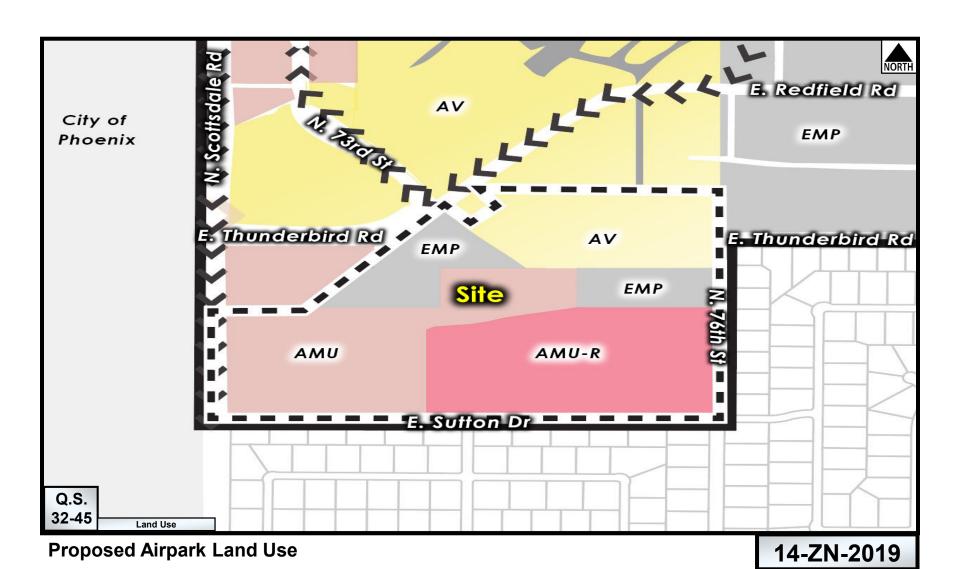

14-ZN-2019

Close-up Aerial 14-ZN-2019

**Part 150 Noise Contours Map** 

Part 150 Airport Influence Zones Map

RYAN A+E, INC. 3900 E. Camelback Road, Ste 100 Phoenix, AZ 85018 602-322-6100 tel 602-322-6300 fax