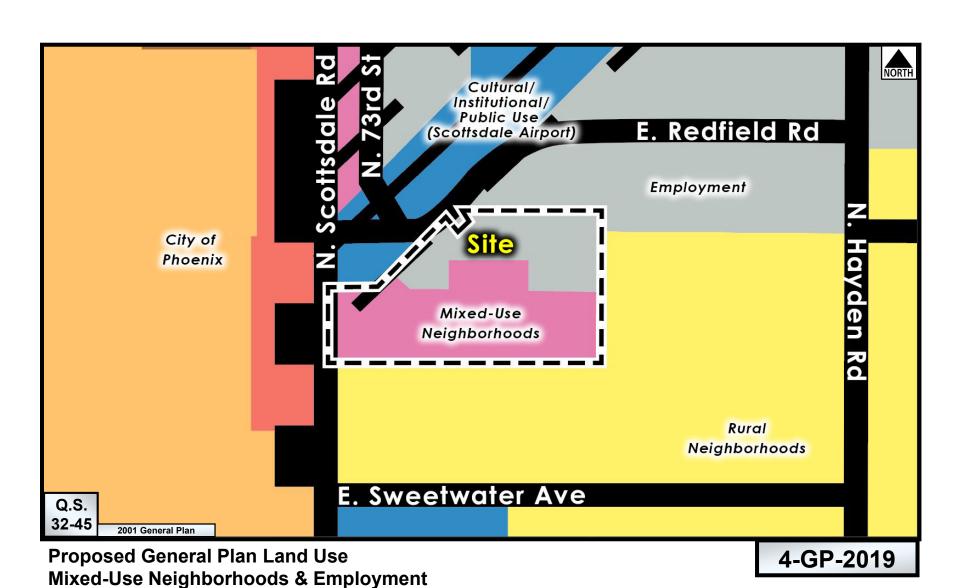

14-ZN-2019

Close-up Aerial 14-ZN-2019

**Part 150 Noise Contours Map** 

Part 150 Airport Influence Zones Map

RYAN A+E, INC. 3900 E. Camelback Road, Ste 100 Phoenix, AZ 85018 602-322-6100 tel 602-322-6300 fax