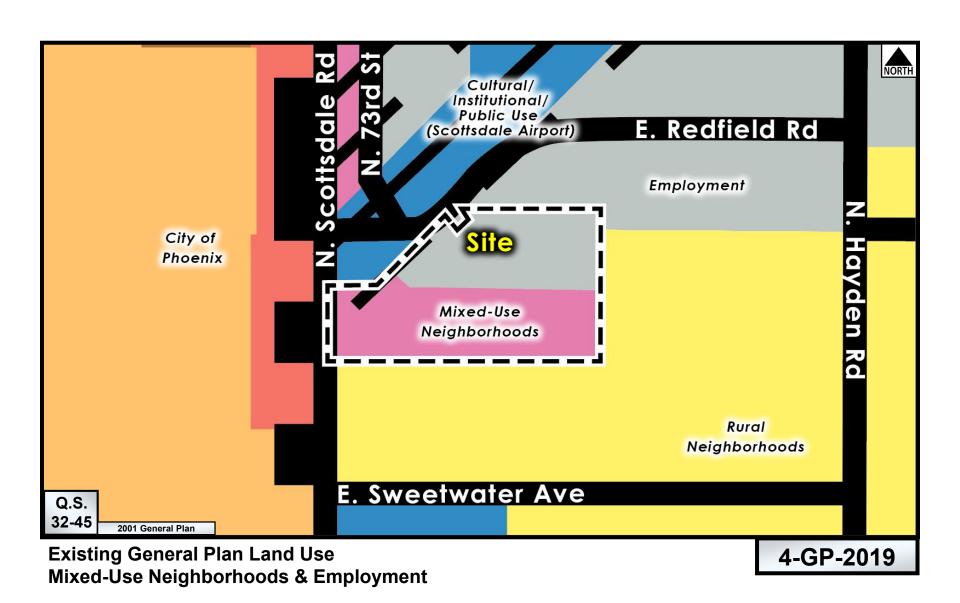

14-ZN-2019

Close-up Aerial 14-ZN-2019

**Part 150 Noise Contours Map** 

Part 150 Airport Influence Zones Map

RYAN A+E, INC. 3900 E. Camelback Road, Ste 100 Phoenix, AZ 85018 602-322-6100 tel 602-322-6300 fax