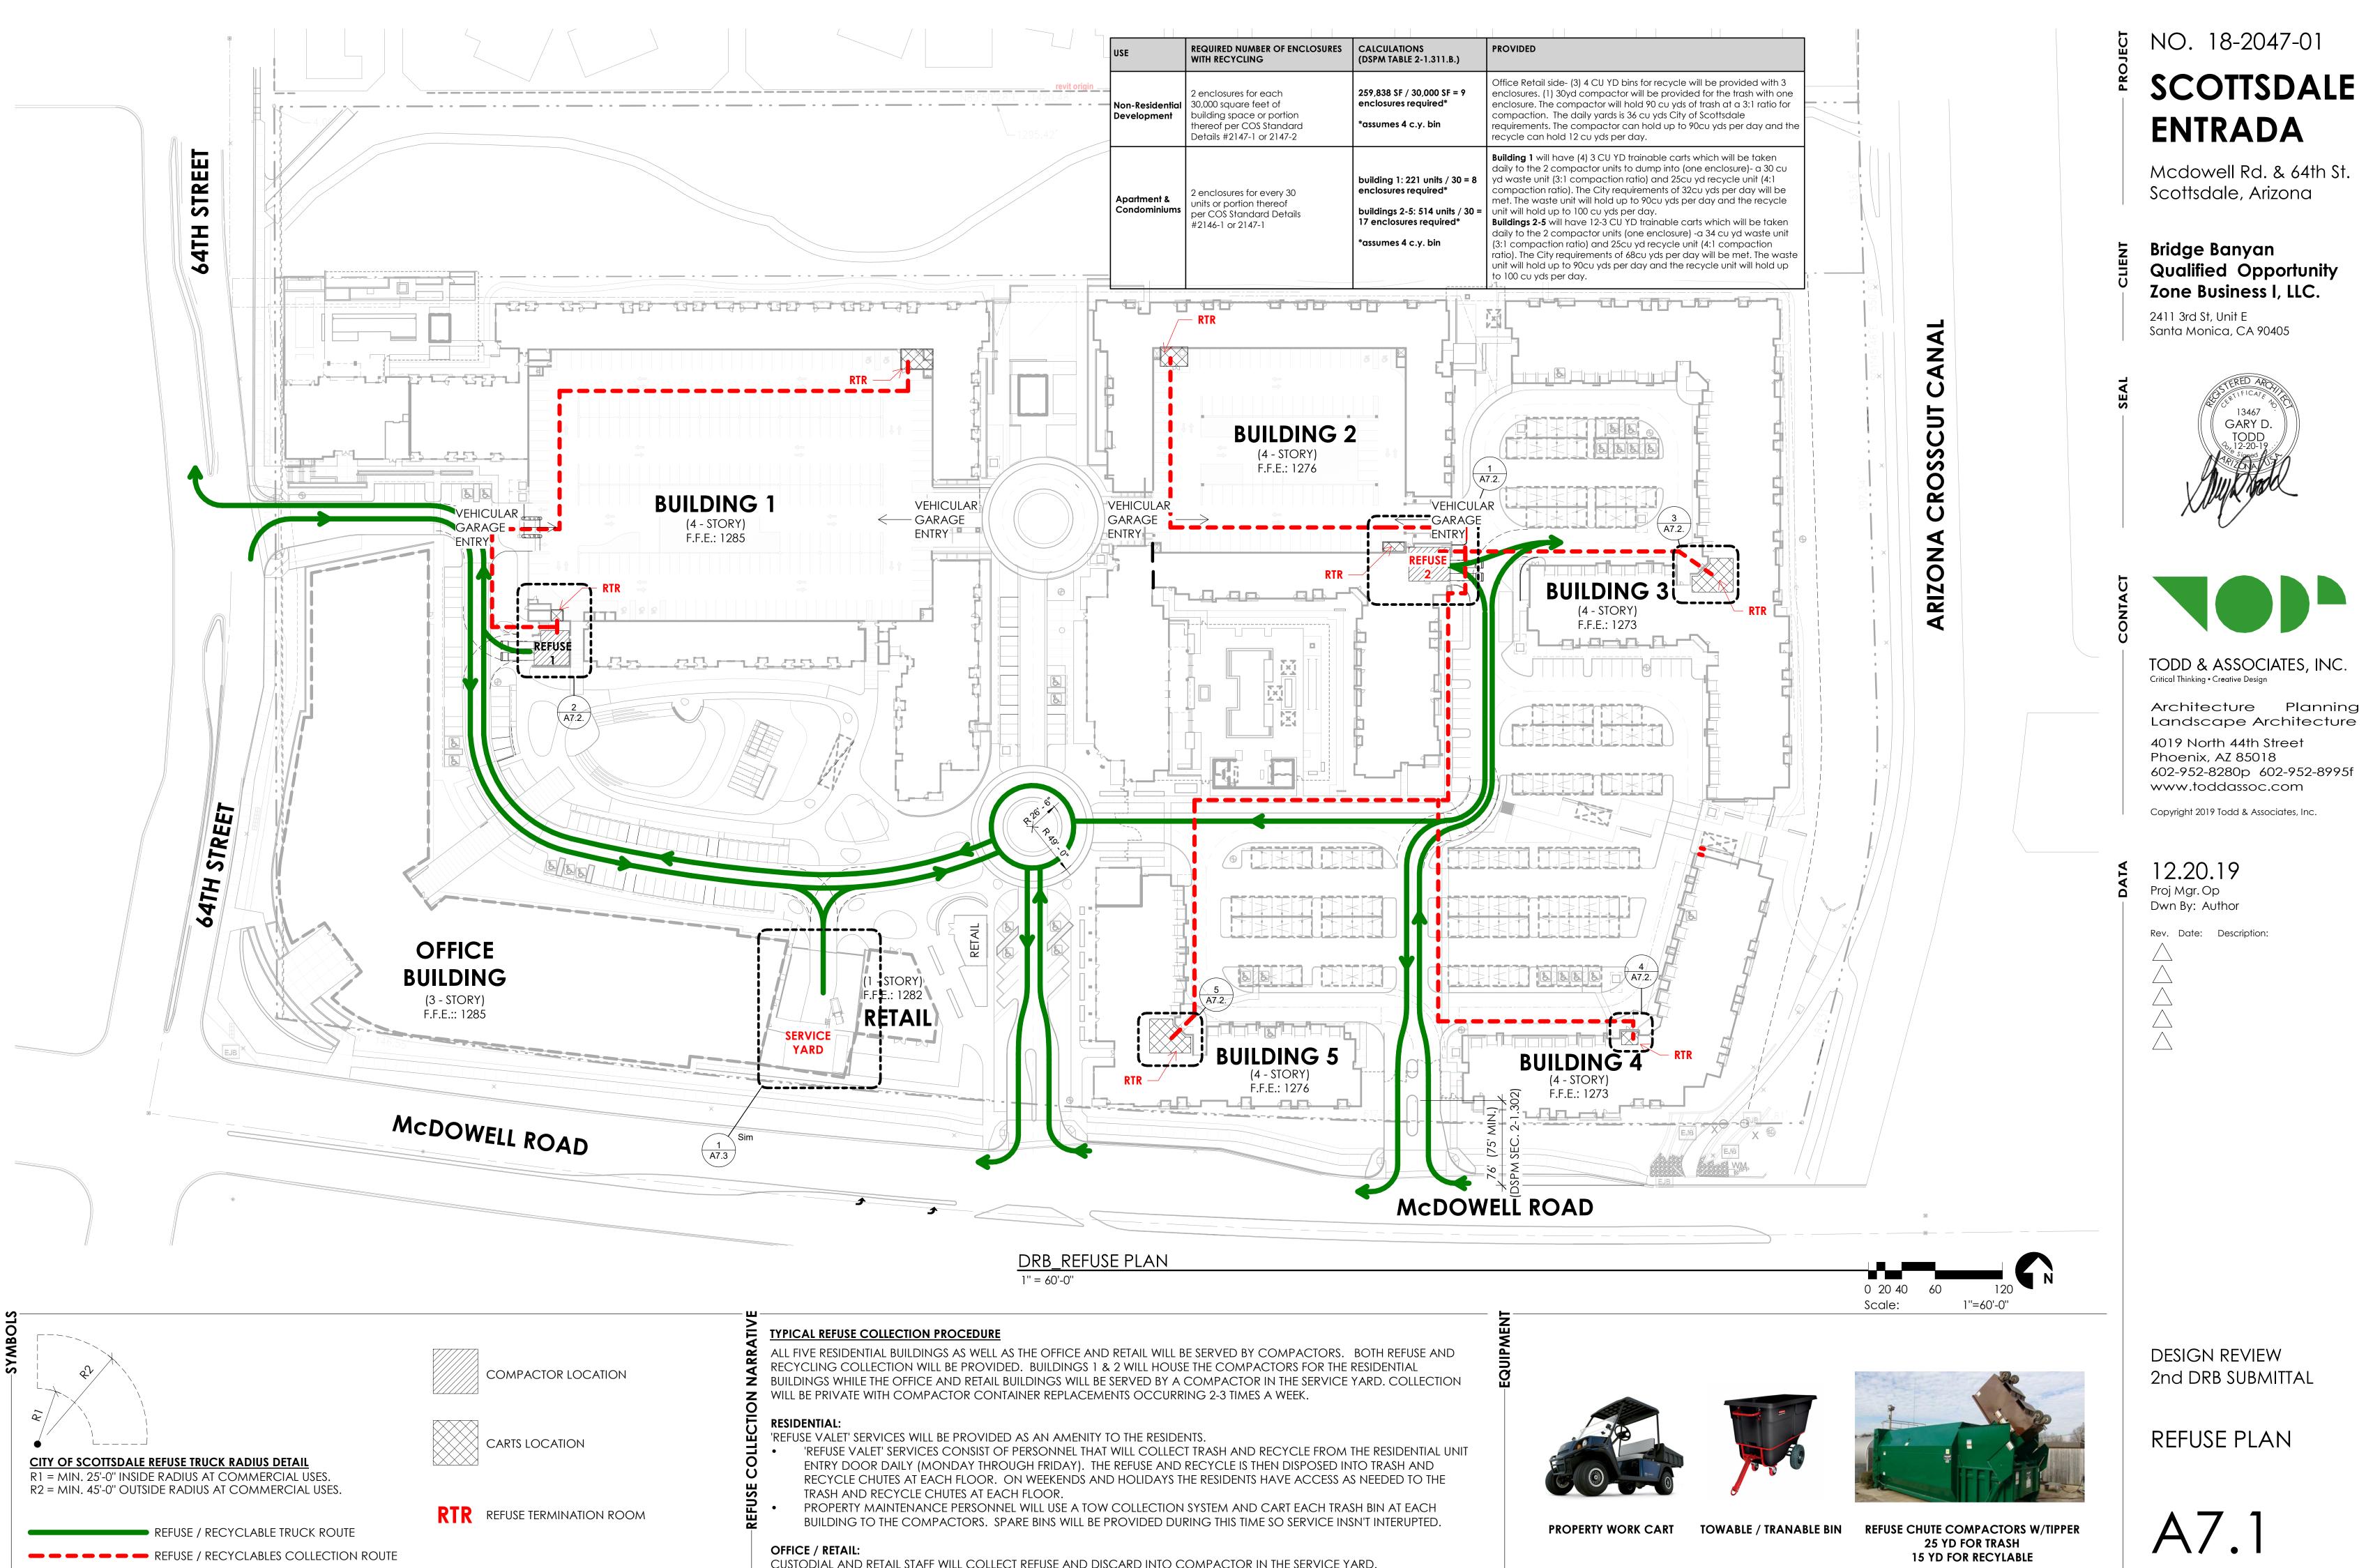

CUSTODIAL AND RETAIL STAFF WILL COLLECT REFUSE AND DISCARD INTO COMPACTOR IN THE SERVICE YARD.

47-DR-2019 12/31/2019