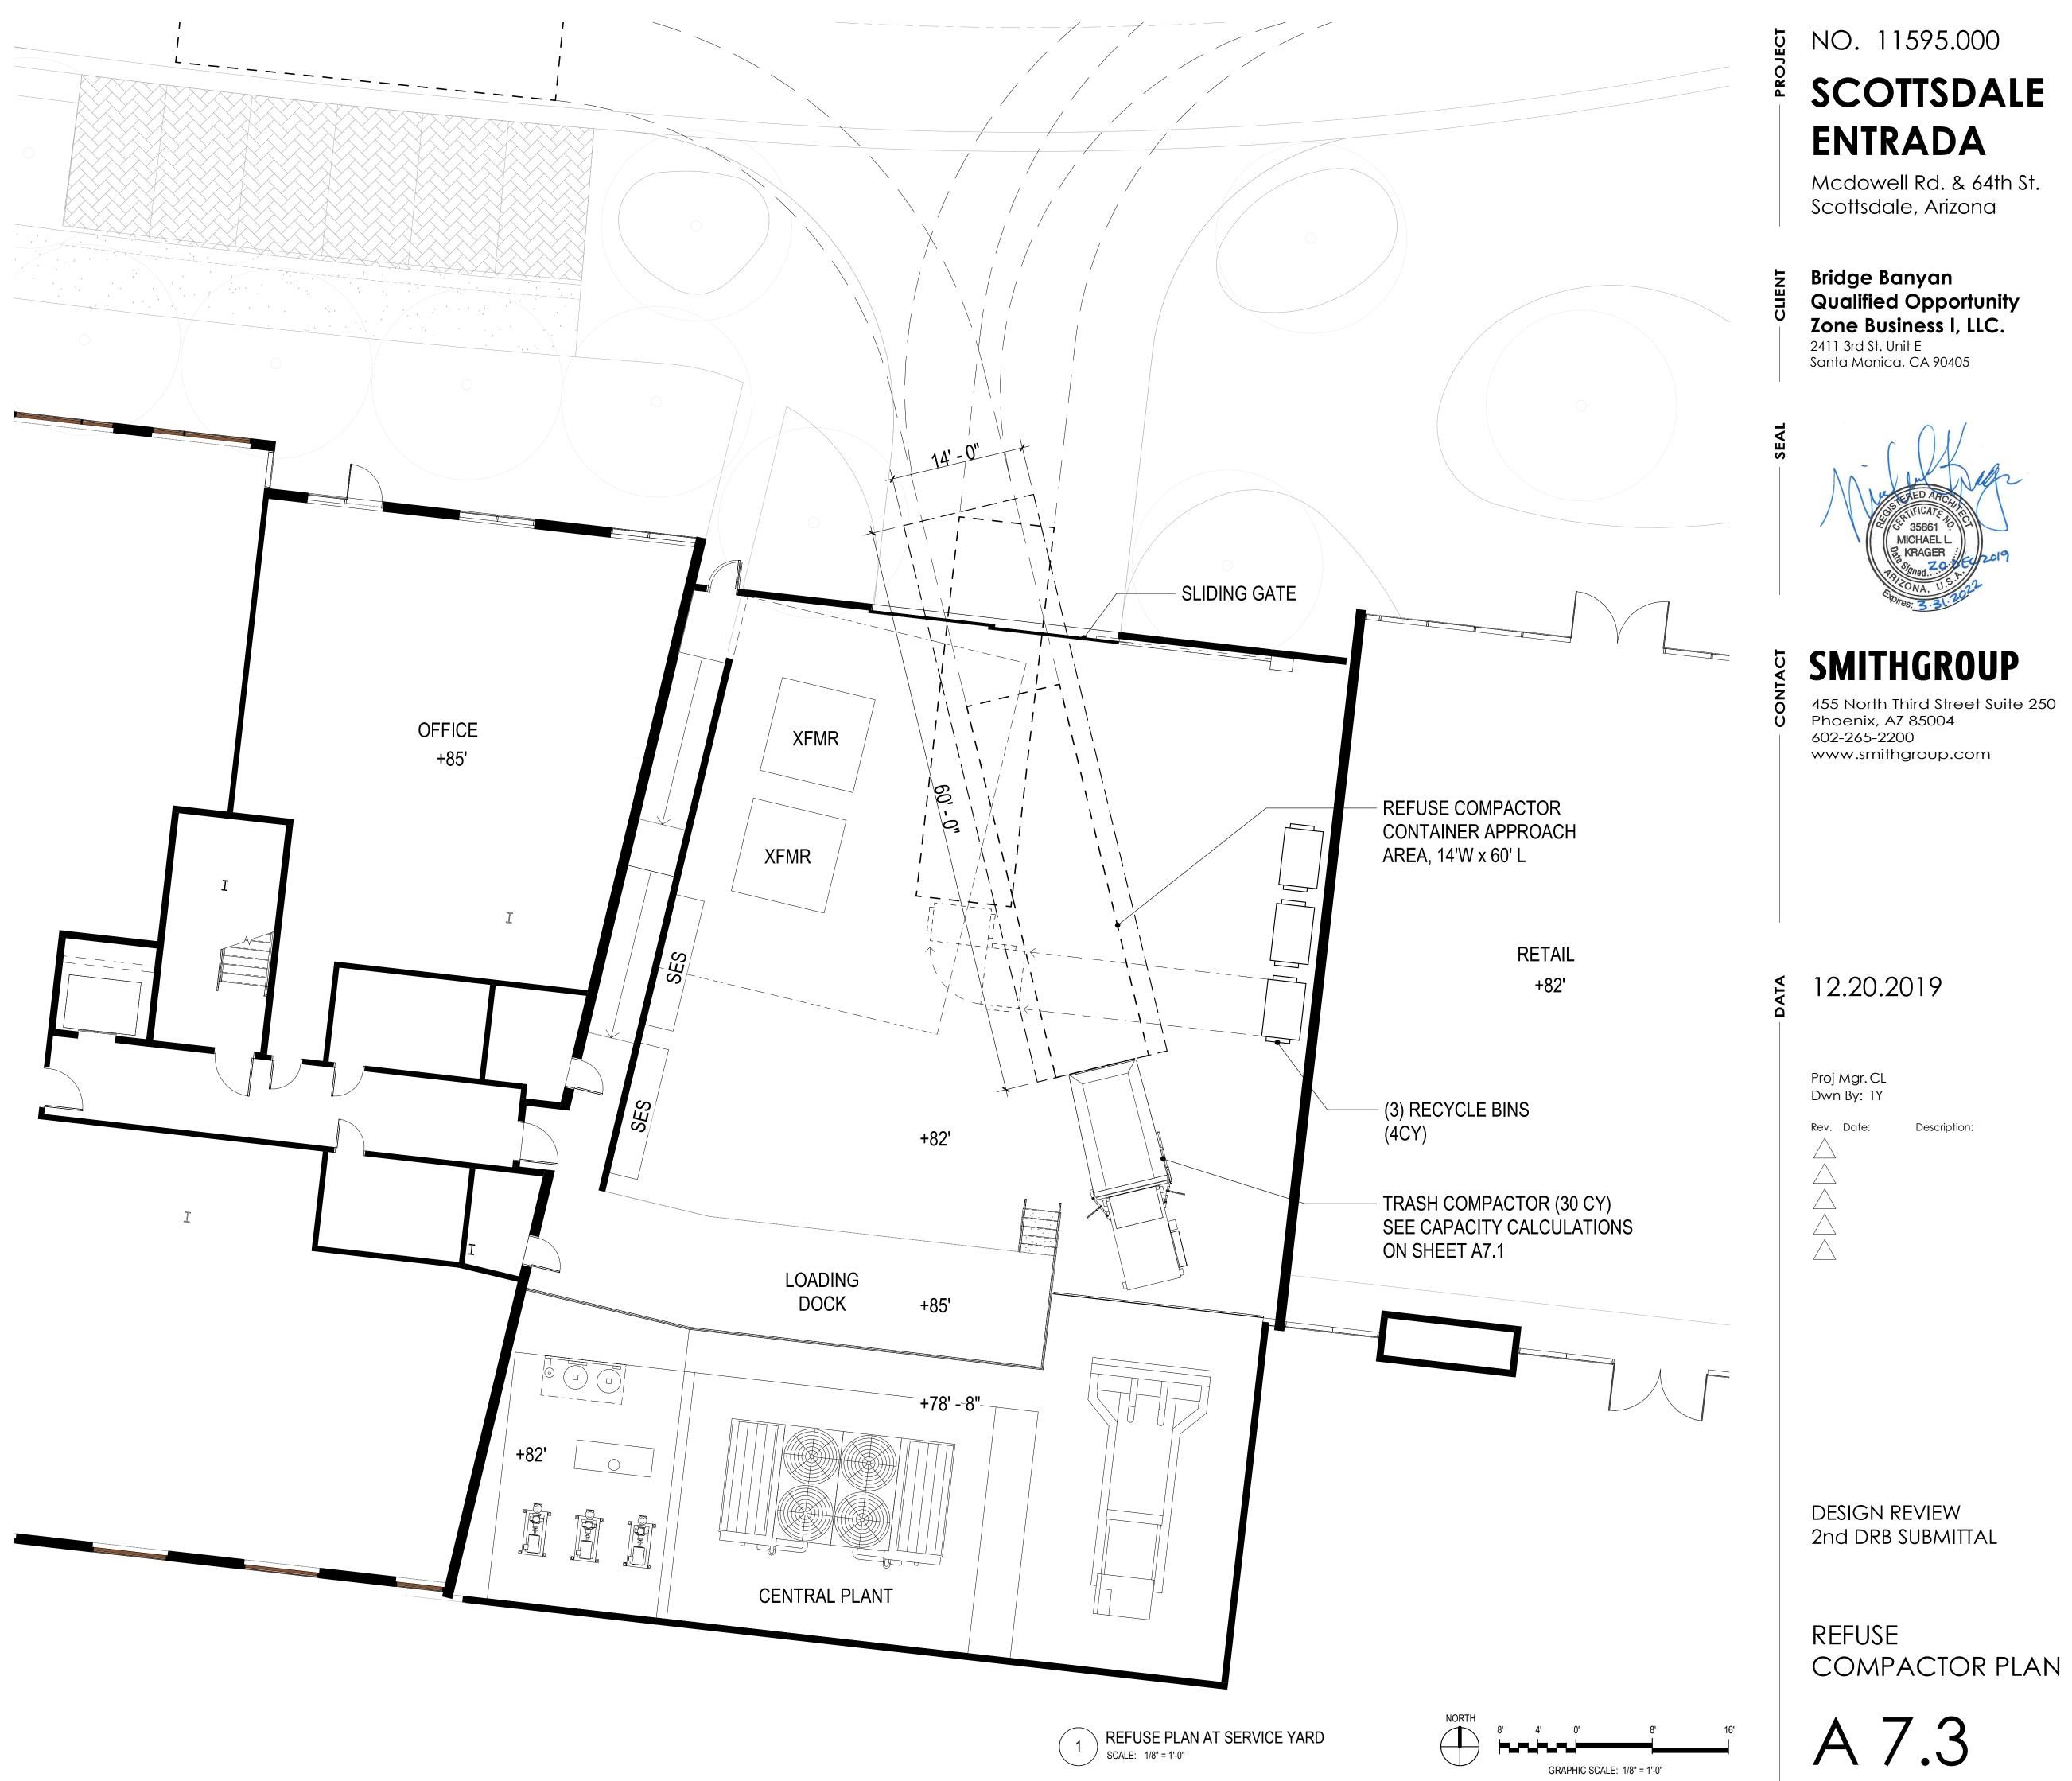

CUSTODIAL AND RETAIL STAFF WILL COLLECT REFUSE AND DISCARD INTO COMPACTOR IN THE SERVICE YARD.

47-DR-2019 12/31/2019

# NO. 18-2047-01 SCOTTSDALE **ENTRADA**

5

Mcdowell Rd. & 64th St. Scottsdale, Arizona

## Bridge Banyan Qualified Opportunity Zone Business I, LLC.

2411 3rd St, Unit E Santa Monica, CA 90405

TODD & ASSOCIATES, INC. Critical Thinking • Creative Design

Architecture Planning Landscape Architecture 4019 North 44th Street Phoenix, AZ 85018 602-952-8280p 602-952-8995f www.toddassoc.com

Copyright 2019 Todd & Associates, Inc.

12.20.19

Proj Mgr. Op Dwn By: Author

Rev. Date: Description:

DESIGN REVIEW 2nd DRB SUBMITTAL

REFUSE COMPACTOR PLAN & DETAILS A7.2

> 47-DR-2019 12/31/2019

BIM 360://11595.000 - Scottsdale Entrada/Entrada-A.rvt 12/20/2019 10:06:23 AM