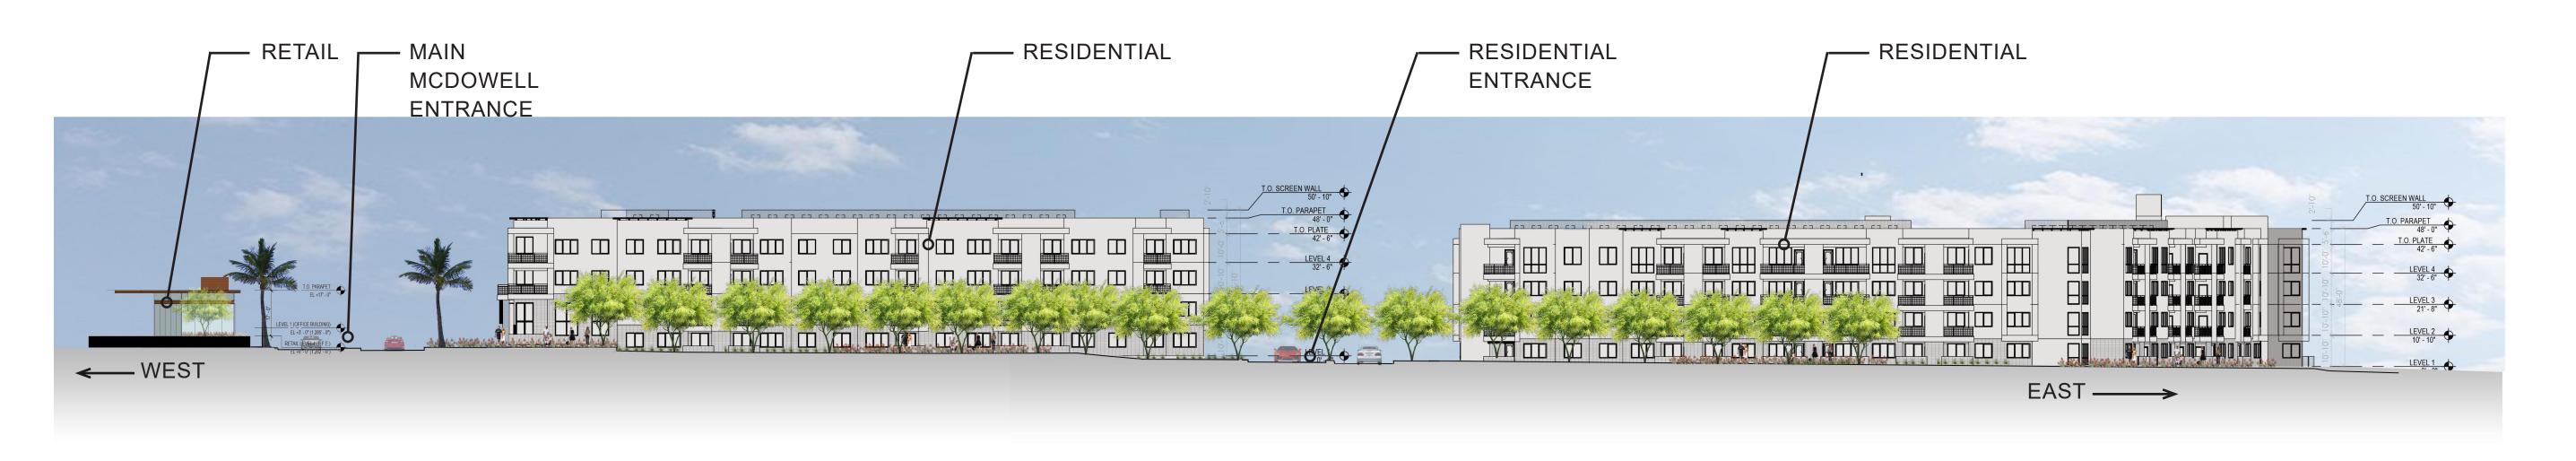

## MCDOWELL ROAD ELEVATION - WEST SIDE / OFFICE & RETAIL

MCDOWELL ROAD ELEVATION - EAST SIDE / RETAIL & RESIDENTIAL

NO. 18-2047-01

SCOTTSDALE

ENTRADA

Mcdowell Rd. & 64th St.

Scottsdale, Arizona

Bridge Banyan
Qualified Opportunity
Zone Business I, LLC.
2411 3rd St, Unit E
Santa Monica, CA 90405