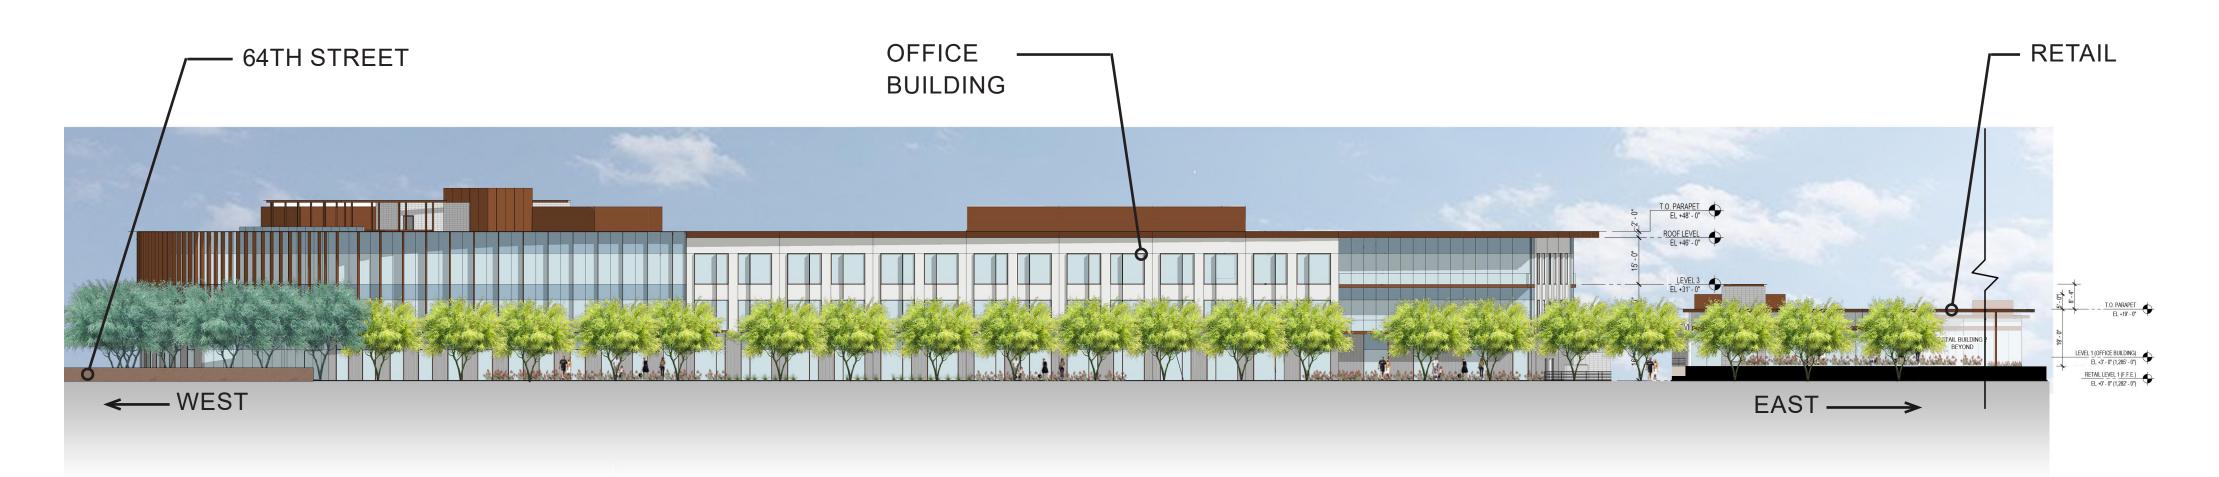

## MCDOWELL ROAD ELEVATION - WEST SIDE / OFFICE & RETAIL

MCDOWELL ROAD ELEVATION - EAST SIDE / RETAIL & RESIDENTIAL

NO. 18-2047-01

SCOTTSDALE

ENTRADA

Mcdowell Rd. & 64th St.

Scottsdale, Arizona

Bridge Banyan
Qualified Opportunity
Zone Business I, LLC.
2411 3rd St, Unit E
Santa Monica, CA 90405