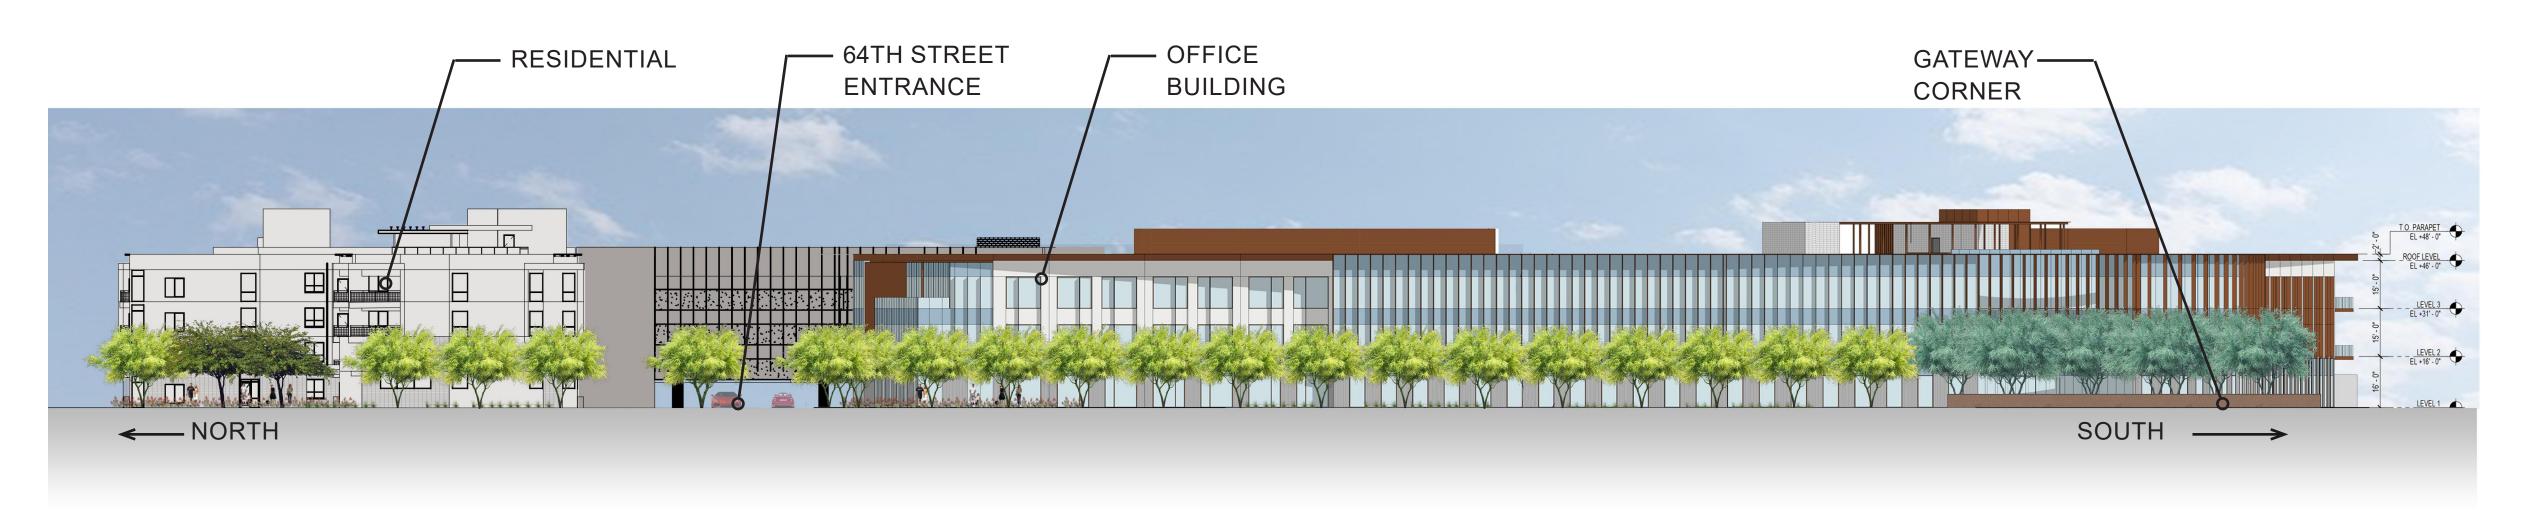

## 64TH STREET ELEVATION - RESIDENTIAL & OFFICE



## MCDOWELL ROAD ELEVATION - WEST SIDE / OFFICE & RETAIL



MCDOWELL ROAD ELEVATION - EAST SIDE / RETAIL & RESIDENTIAL



NO. 18-2047-01

SCOTTSDALE

ENTRADA

Mcdowell Rd. & 64th St.

Scottsdale, Arizona

Bridge Banyan
Qualified Opportunity
Zone Business I, LLC.
2411 3rd St, Unit E
Santa Monica, CA 90405





TODD & ASSOCIATES, INC.
Critical Thinking • Creative Design

Architecture Planning

Landscape Architecture
4019 North 44th Street
Phoenix, AZ 85018
602-952-8280p 602-952-8995f
www.toddassoc.com

Copyright 2019 Todd & Associates, Inc.



DATE
12.20.19
Proj Mgr.BM
Dwn By: BM

DESIGN REVIEW
2nd DRB SUBMITTAL

STREETSCAPE ELEVATION

A 4.9.1

47-DR-2019
12/31/2019