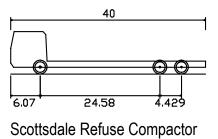

## Overall Length Overall Width Overall Body Height Min Body Ground Clearance Track Width Lock-to-lock time Wall to wall Turning Radius

40 ft 8.169 ft 8.725ft 1.397ft 8.169 ft 4.00s 45ft