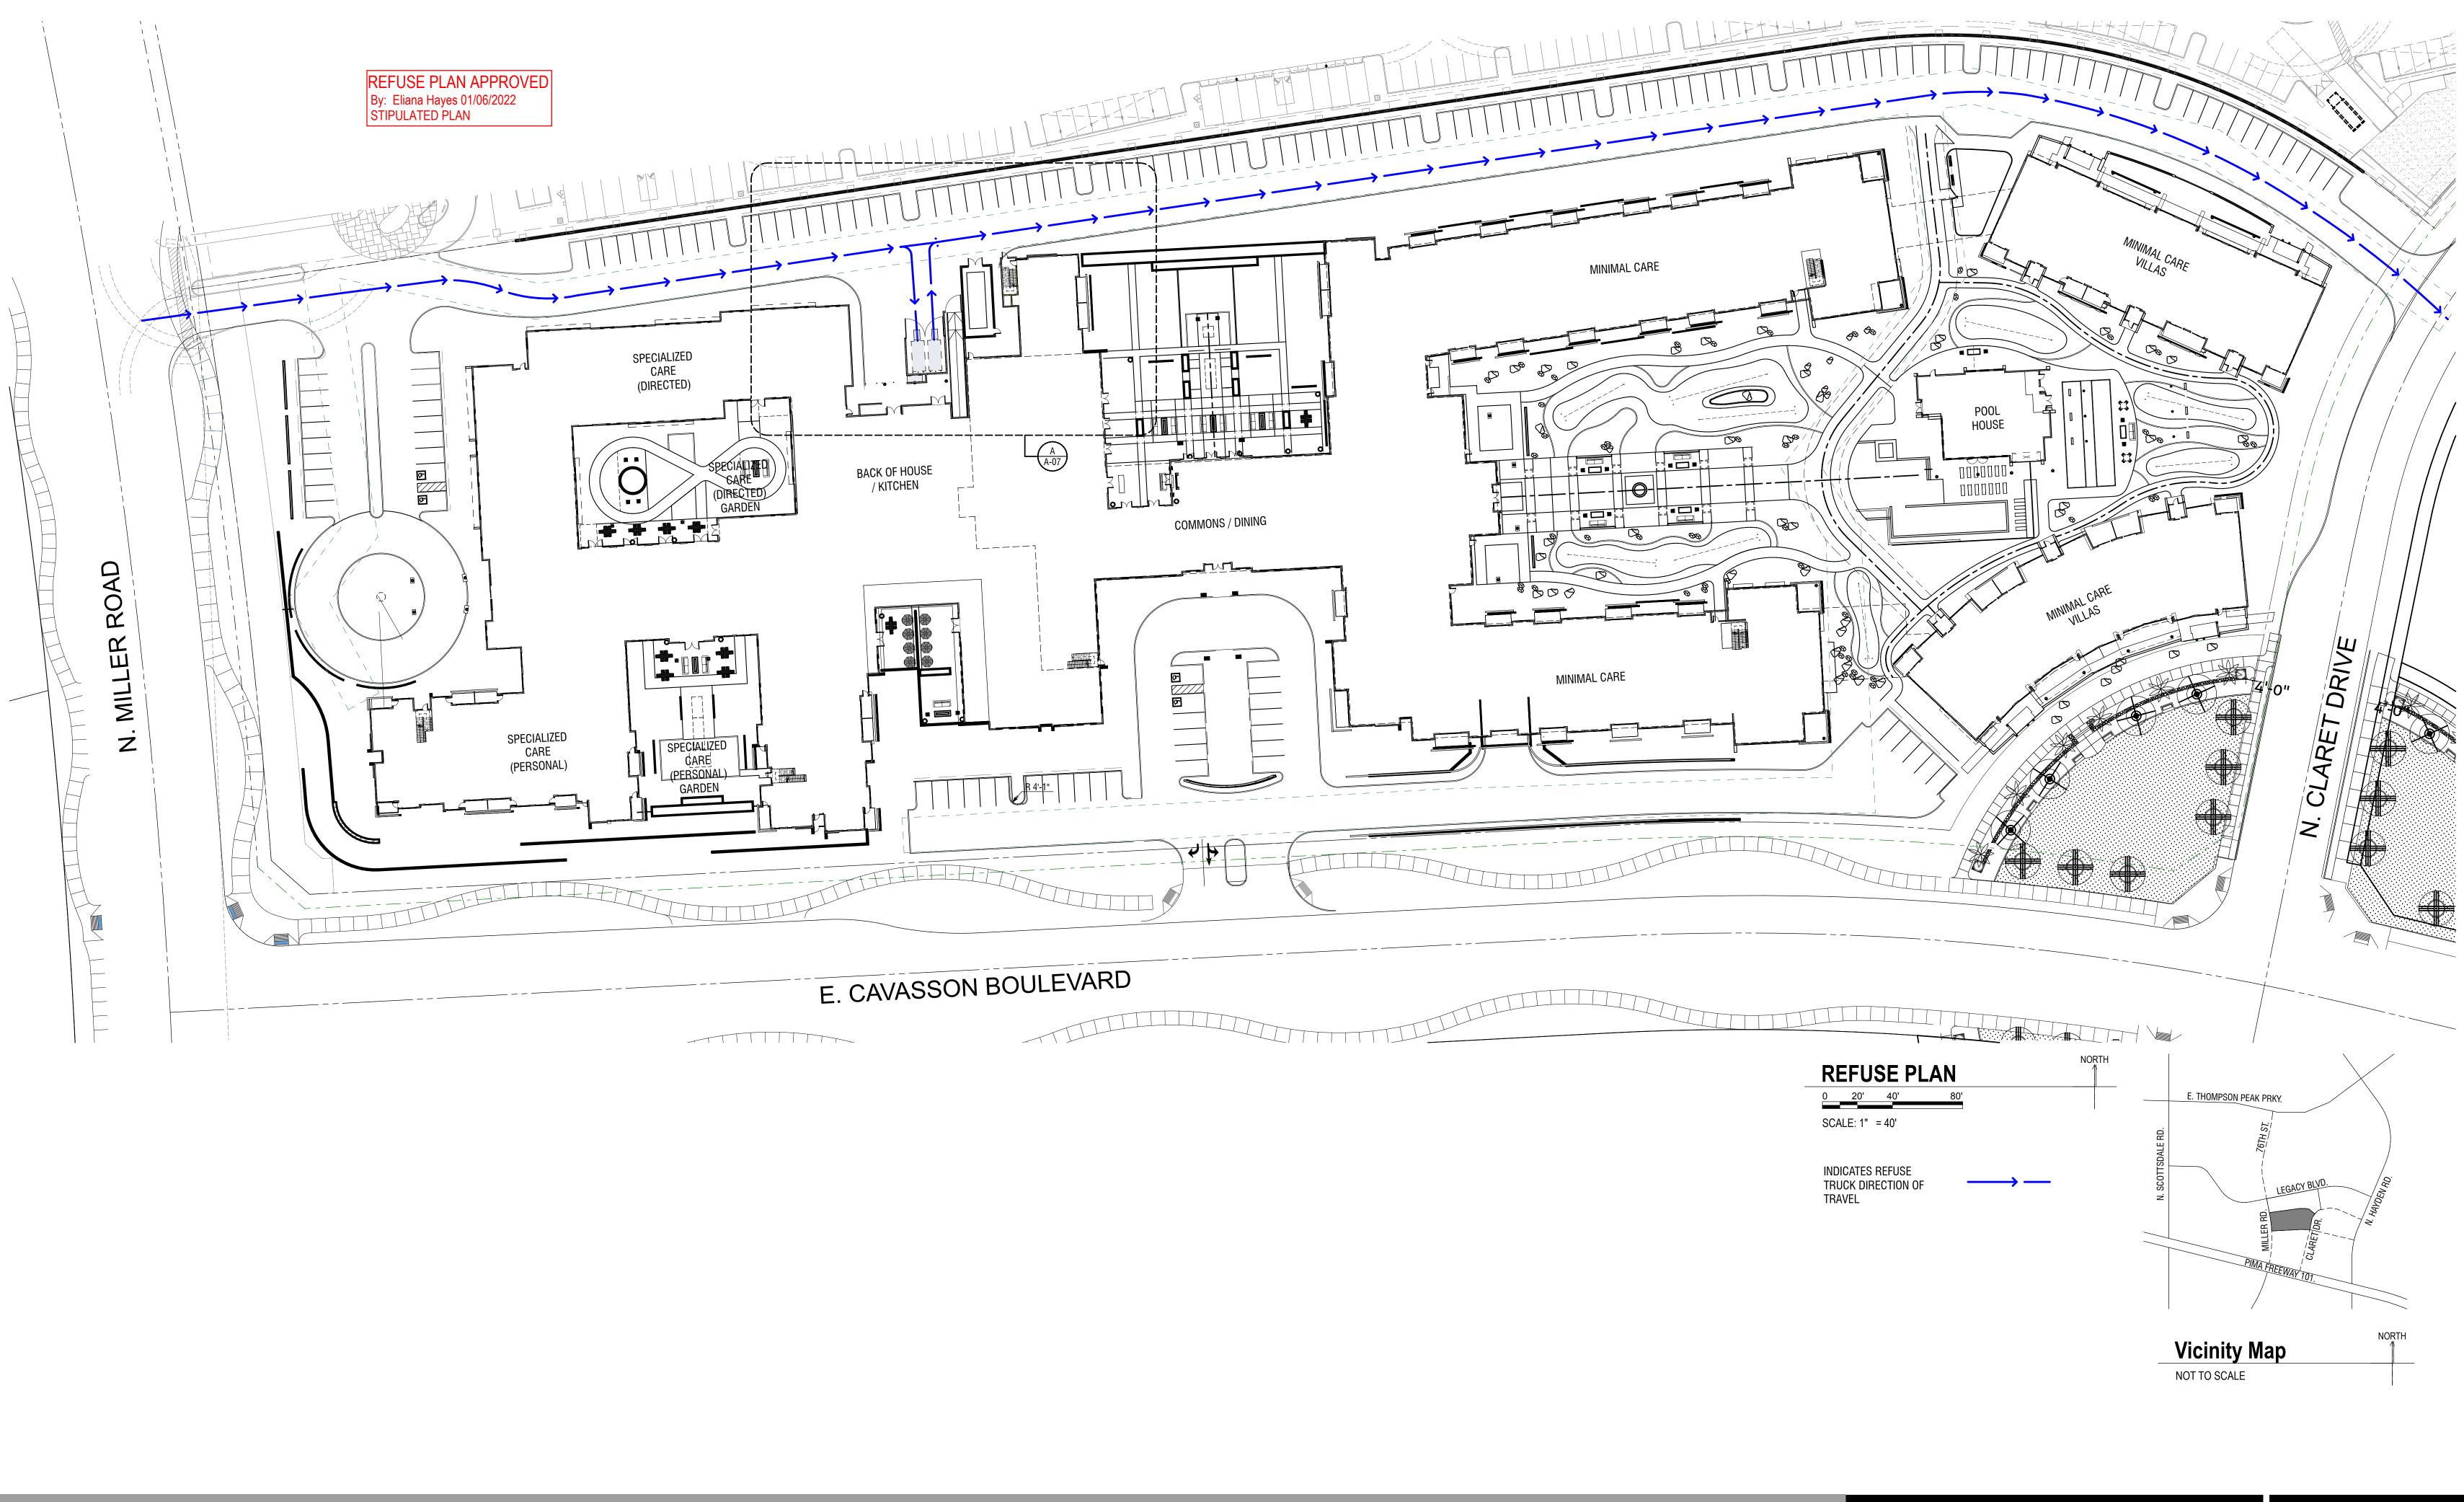

Vi at Cavasson NE corner Miller Rd. and Cavasson Blvd. Scottsdale AZ 85255

ARCHITECTURE PLANNING INTERIOR DESIGN

**Refuse Plan** A-06

## Overall Length Overall Width Overall Body Height Min Body Ground Clearance Track Width Lock-to-lock time Wall to wall Turning Radius

40 ft 8.169 ft 8.725ft 1.397ft 8.169 ft 4.00s 45ft

## TRASH COMPACTOR CALCS:

Minimal Care units: Specialized Care (Personal) beds: Specialized Care (Directed) beds: Total demand:

327 - 15 = 312: 312 / 30: Total required

Enclosure to Cubic yard conversion: 13 enclosures x 4 C.Y. per enclosure:

Compaction rate: 52 cubic yards / 3 = 17.33 C.Y.:

Refuse provided: One 20 C.Y. trash compactor One 20 C.Y. recycling compactor

**REFUSE NOTES:** 

1. Proposed development includes two 20 cubic yards compactors, one for trash and one for recycling.

2. The developer will contract for third party pick up of the compacted recycling and waste.

3. Residents in the minimal care wings will use recycling and trash chutes that will deliver refuse to the parking garage level where maintenance staff will pick up the refuse and transport it to the compactors.

4. Residents in specialized care (directed & personal care) will have staff pick up their refuse each day and deliver it to the compactors.

5. Residents will not access the trash compactor area

ARCHITECTURE PLANNING INTERIOR DESIGN