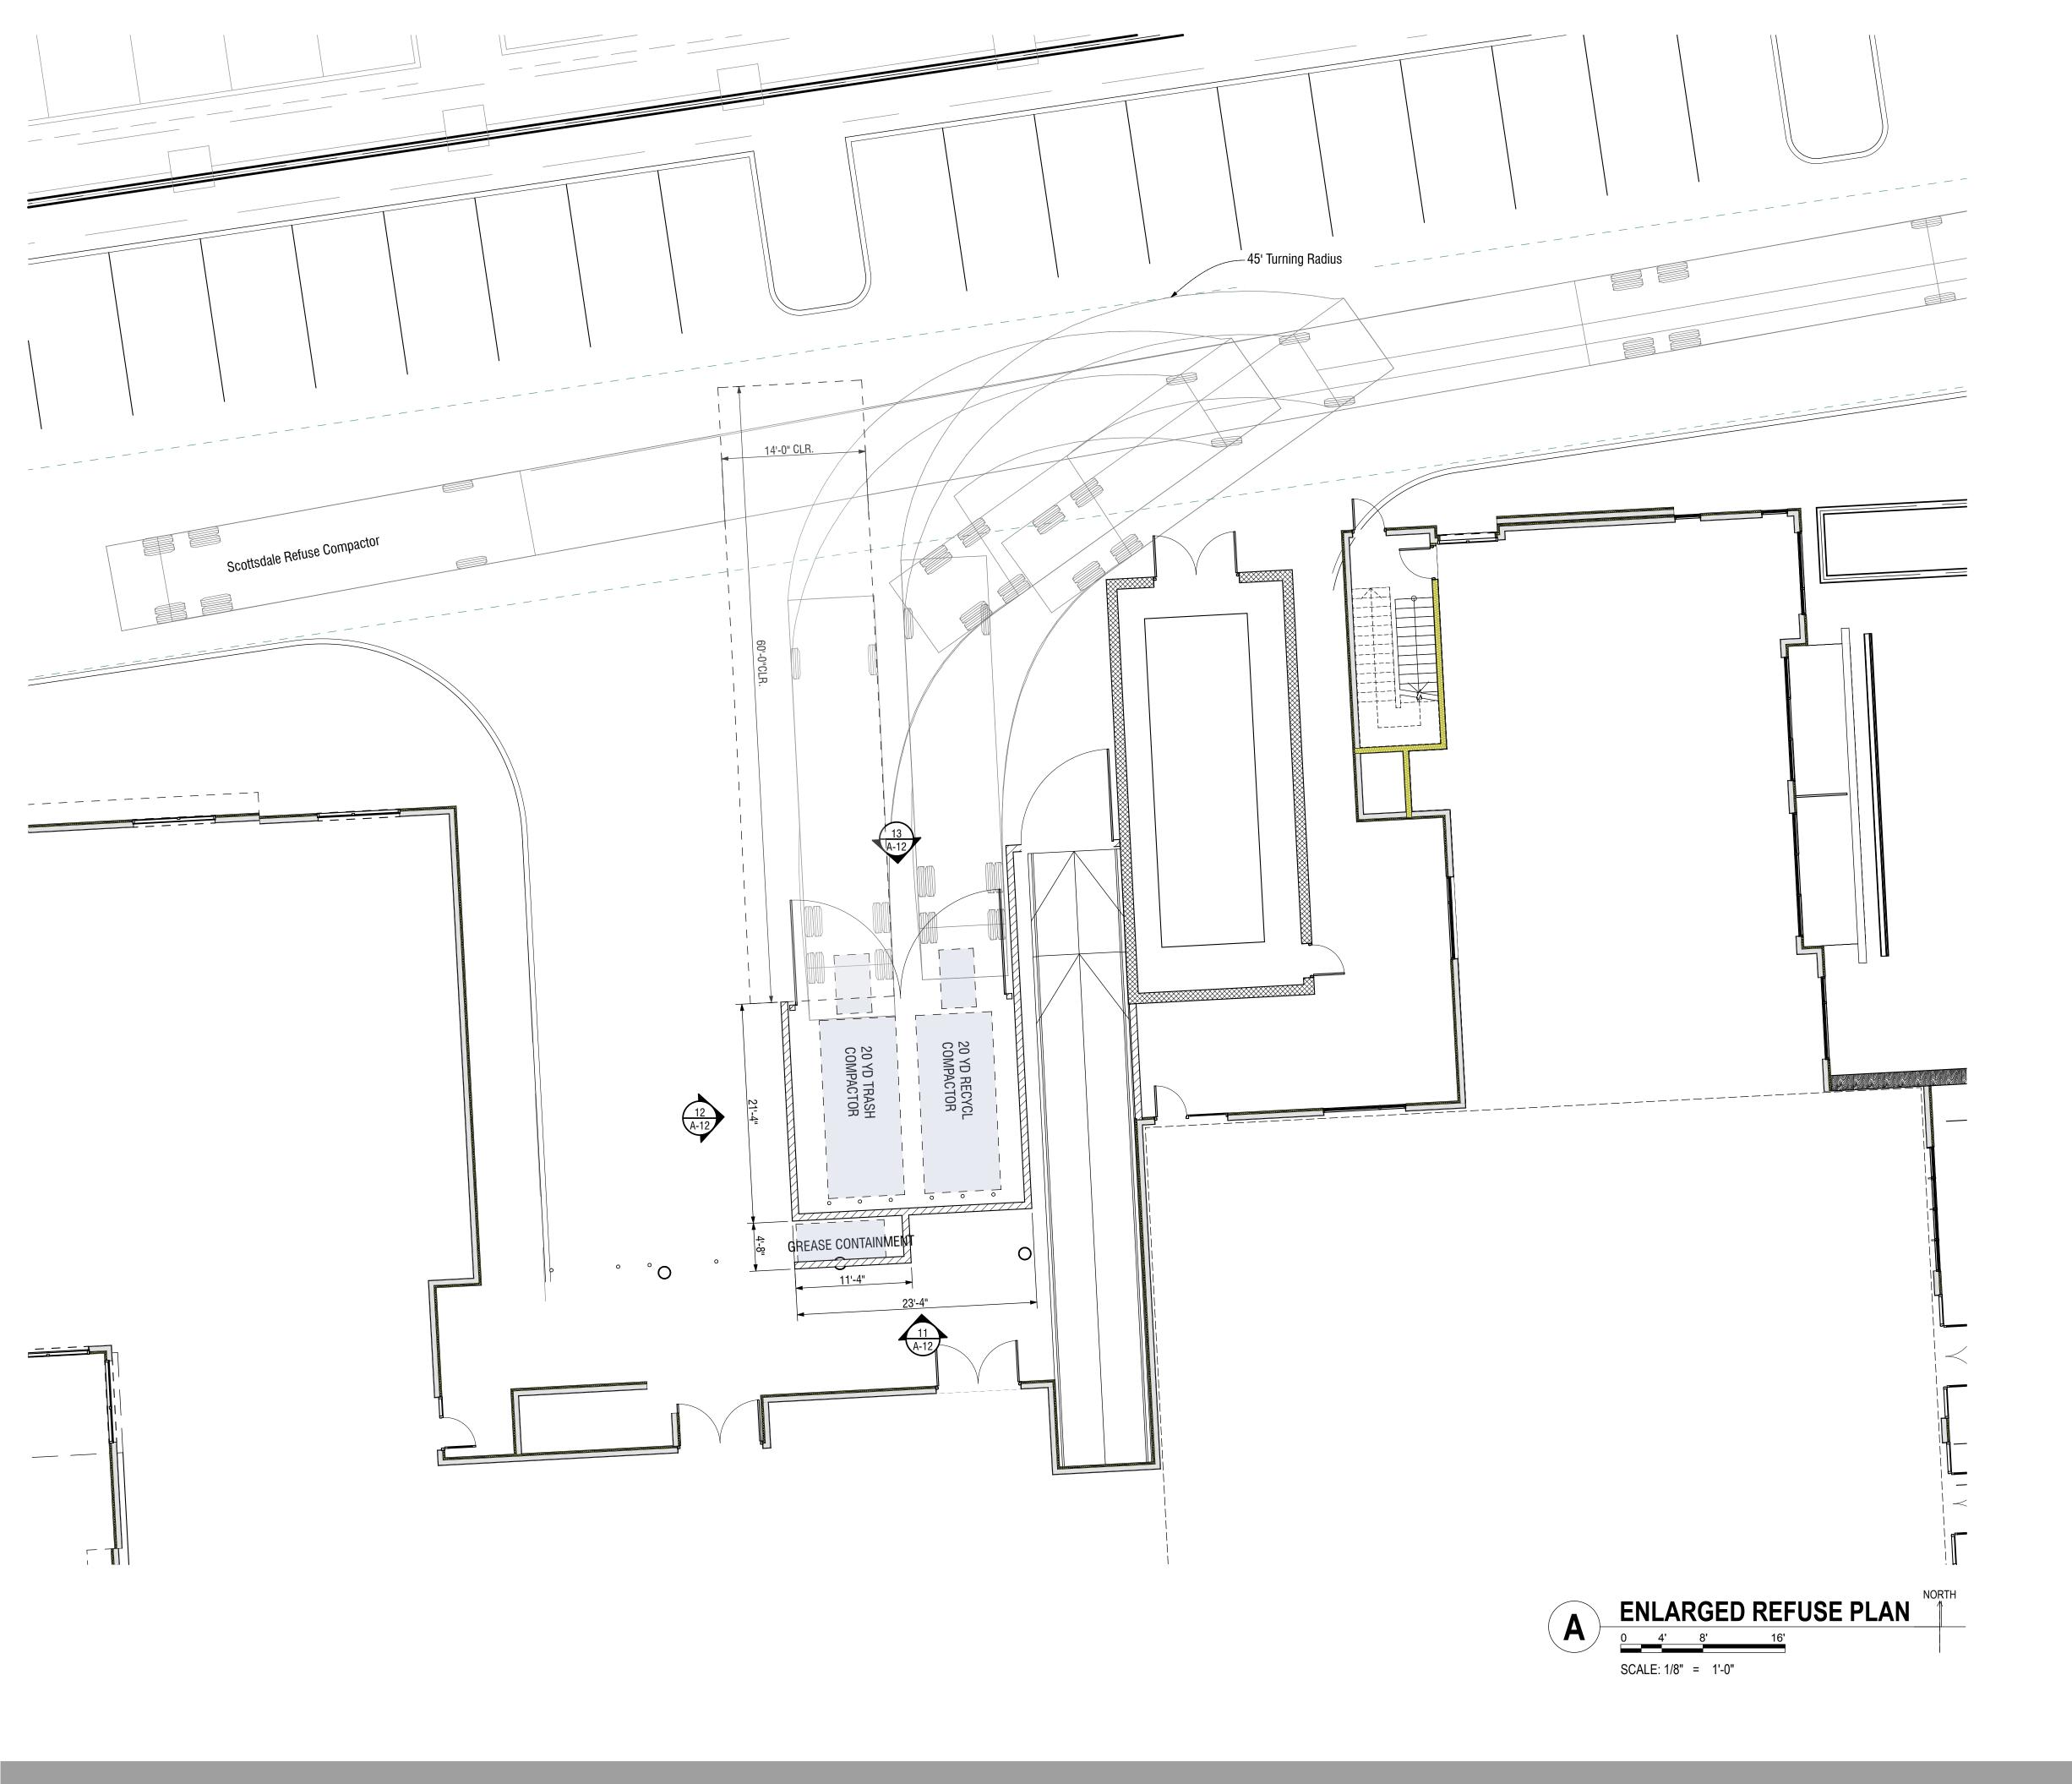

## TRASH COMPACTOR CALCS:

Minimal Care units: Specialized Care (Personal) beds: Specialized Care (Directed) beds: Total demand:

327 - 15 = 312: 312 / 30: Total required

Enclosure to Cubic yard conversion: 13 enclosures x 4 C.Y. per enclosure:

Compaction rate: 52 cubic yards / 3 = 17.33 C.Y.:

Refuse provided: One 20 C.Y. trash compactor One 20 C.Y. recycling compactor

**REFUSE NOTES:** 

1. Proposed development includes two 20 cubic yards compactors, one for trash and one for recycling.

2. The developer will contract for third party pick up of the compacted recycling and waste.

3. Residents in the minimal care wings will use recycling and trash chutes that will deliver refuse to the parking garage level where maintenance staff will pick up the refuse and transport it to the compactors.

4. Residents in specialized care (directed & personal care) will have staff pick up their refuse each day and deliver it to the compactors.

5. Residents will not access the trash compactor area

ARCHITECTURE PLANNING INTERIOR DESIGN

Enlarged Refuse Plan A-07

230 units 67 beds 30 beds 327 total

2 enclosures 10.433 enclosures 13 enclosures

52 cubic yards

3:1 18 C.Y. compactor