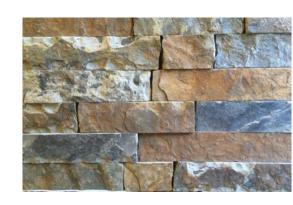

Stone Veneer Cedar Creek Stone Coyote Hills Saw Cut 3"

EIFS, fine sand finish, color 4 PPG14-03 Seagull LRV 73

3" EIFS with Horizontal 1" deep groove pattern to match Villa stair screening Colors: EIFS Color 1 & 2 (as shown on elevations)