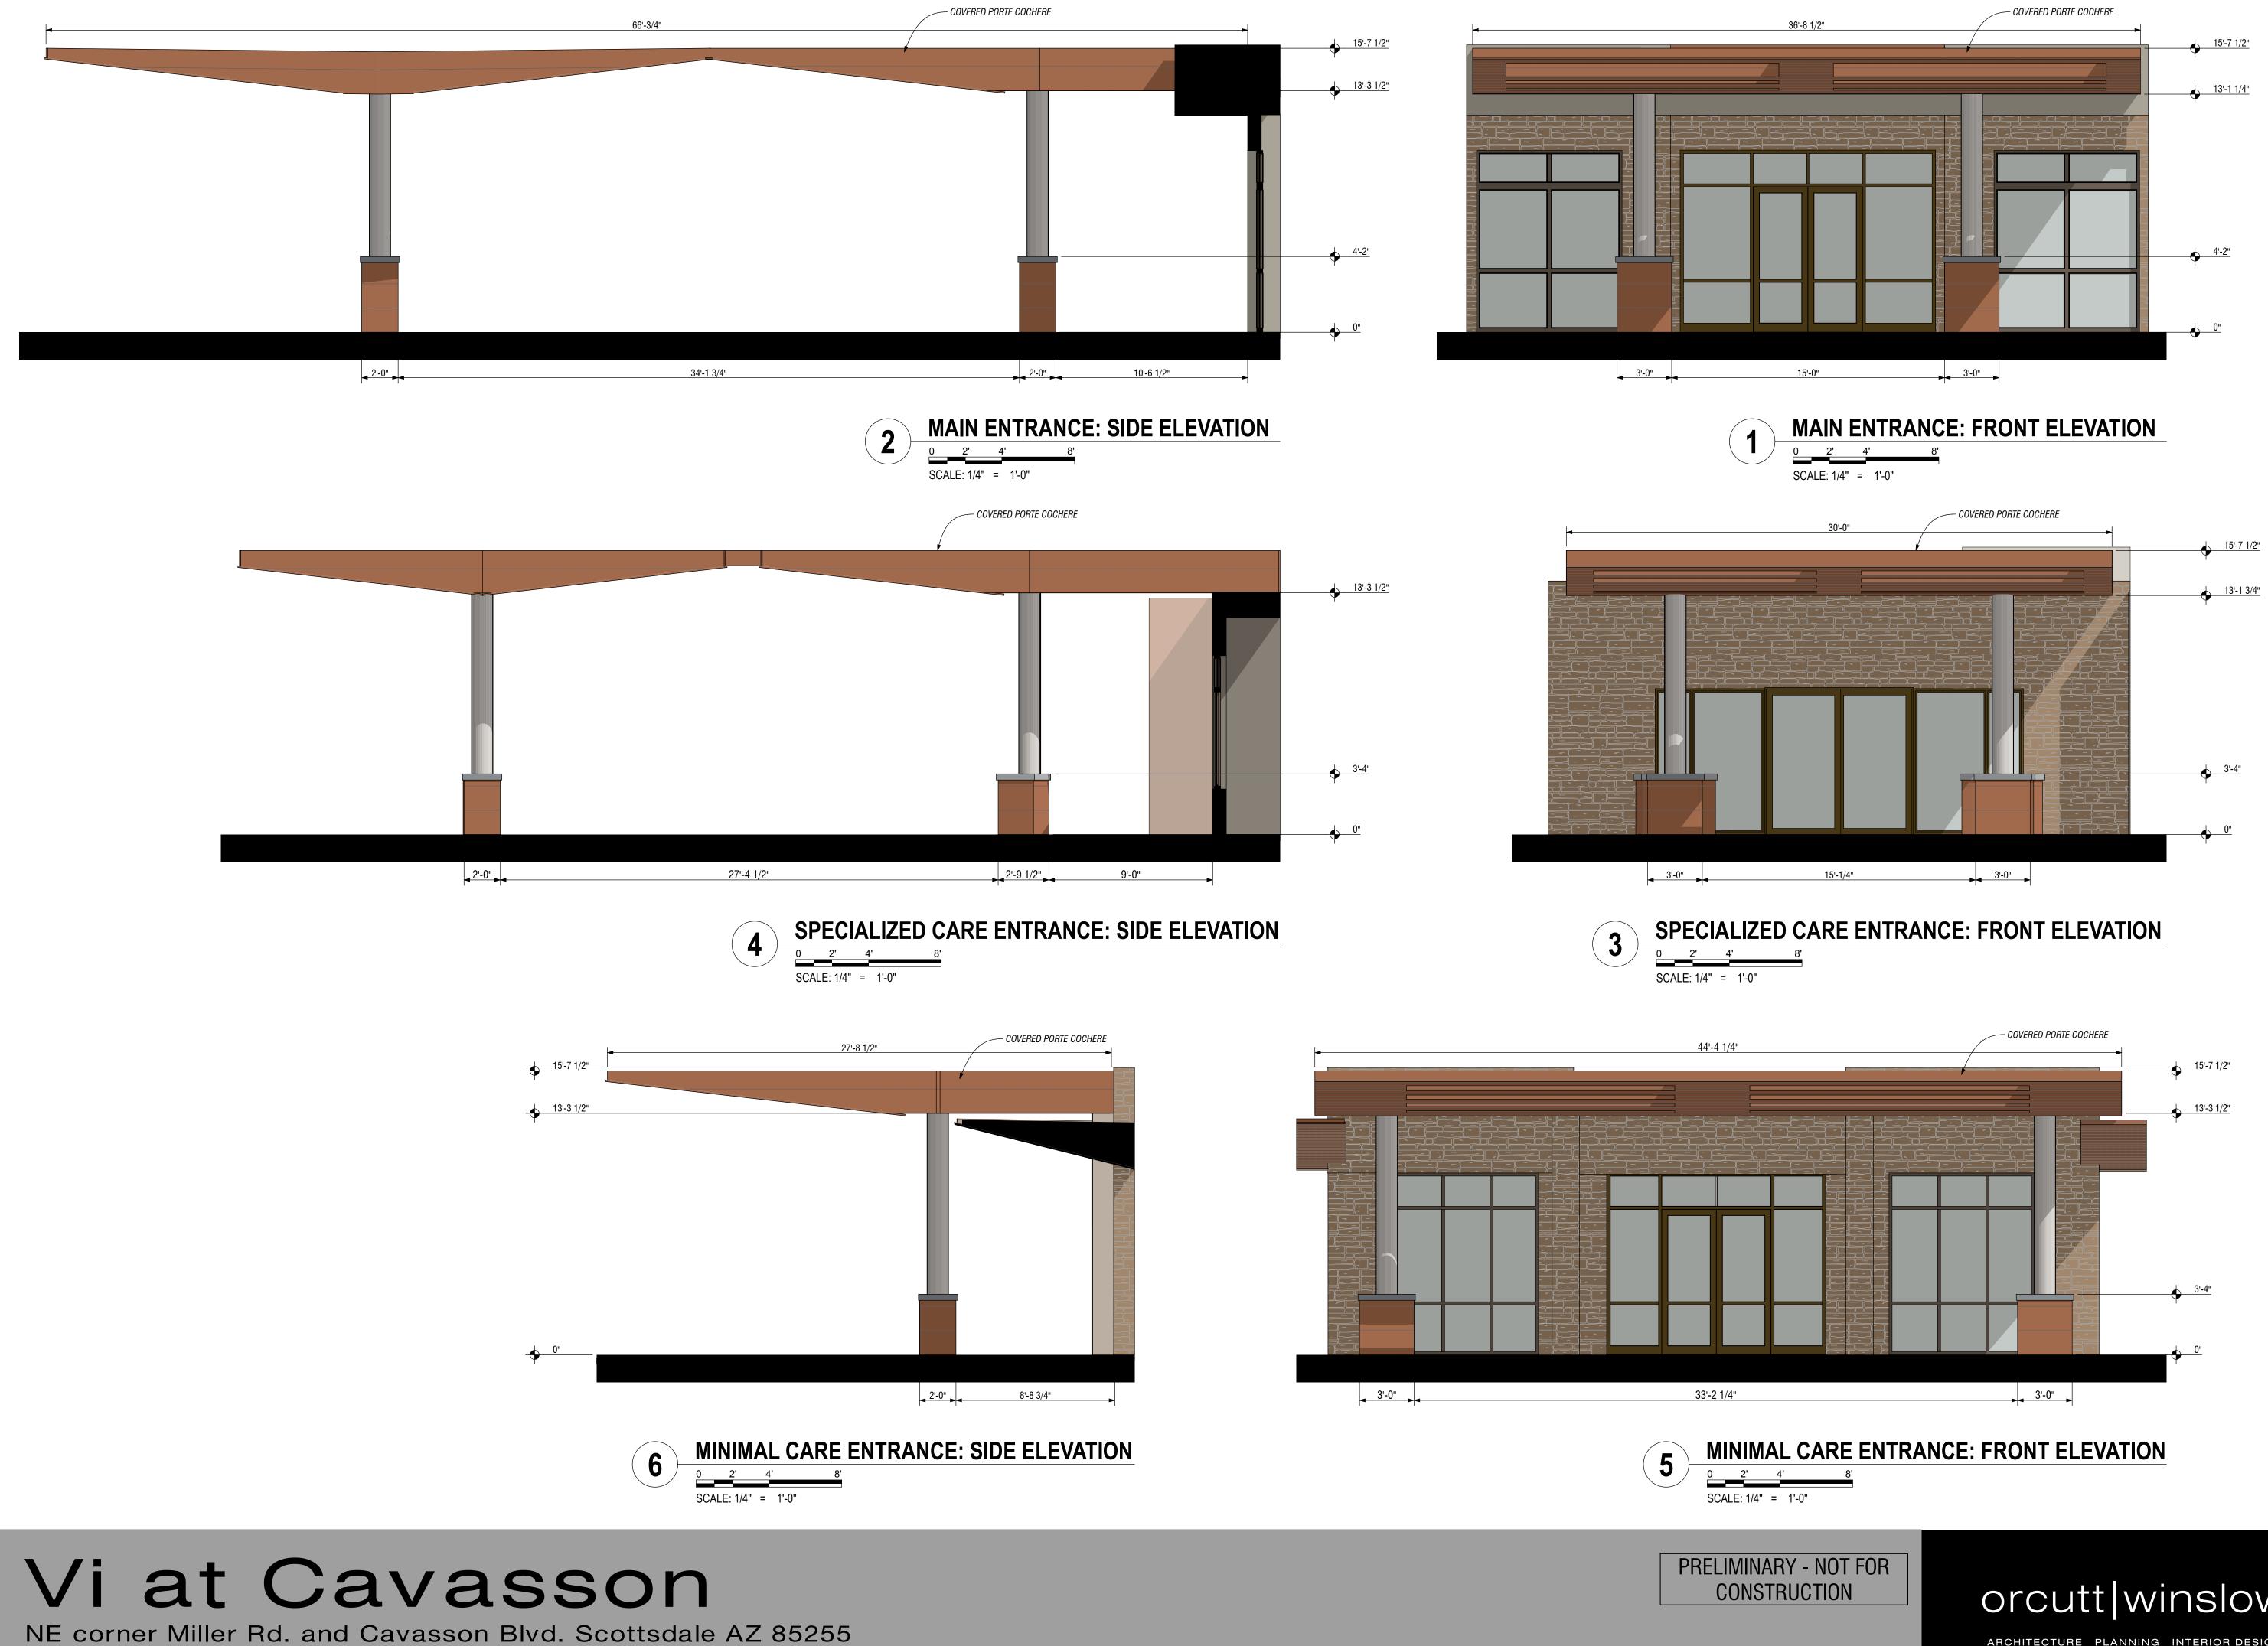

## orcutt winslow

ARCHITECTURE PLANNING INTERIOR DESIGN

Entry Elevations & Details A-13

| Elevation Material Legend |                                                                                                      |
|---------------------------|------------------------------------------------------------------------------------------------------|
|                           | EIFS, fine sand finish, color 1<br>PPG14-28<br>Aldabra<br>LRV 36                                     |
|                           | EIFS, fine sand finish, color 2<br>PPG1000-6<br>Thunderstruck<br>LRV 18                              |
|                           | EIFS, fine sand finish, color 3<br>PPG16-23<br>Tampico Brown<br>LRV 11                               |
|                           | EIFS, fine sand finish, color 4<br>PPG14-03<br>Seagull<br>LRV 73                                     |
|                           | Metal Bronze, color 5<br>PPG1022-7<br>Star Anise<br>LRV 8                                            |
|                           | Pre-finished clear annodized<br>Aluminum Panel                                                       |
|                           | Pre-finished Metal Panel<br>Old Country Millwork<br>K5: Rustic Metal Finishes<br>Old Sierra Rust     |
|                           | Stone Veneer<br>Cedar Creek Stone<br>Coyote Hills Saw Cut 3"                                         |
|                           | 3" EIFS with Horizontal 1"<br>deep groove pattern to match<br>Villa stair screening                  |
|                           | Alumaboard or Similar battens<br>with powder-coated wood<br>grain look, color Hazelnut<br>brown      |
|                           | Powdercoated steel railing<br>system, Typ. Color PPG<br>1022-7 Star Anise. LRV 8                     |
|                           | Roof Top Equipment screen,<br>Direct applied EIFS, Typ.<br>Color PPG 1000-6<br>Thunderstruck. LRV 18 |