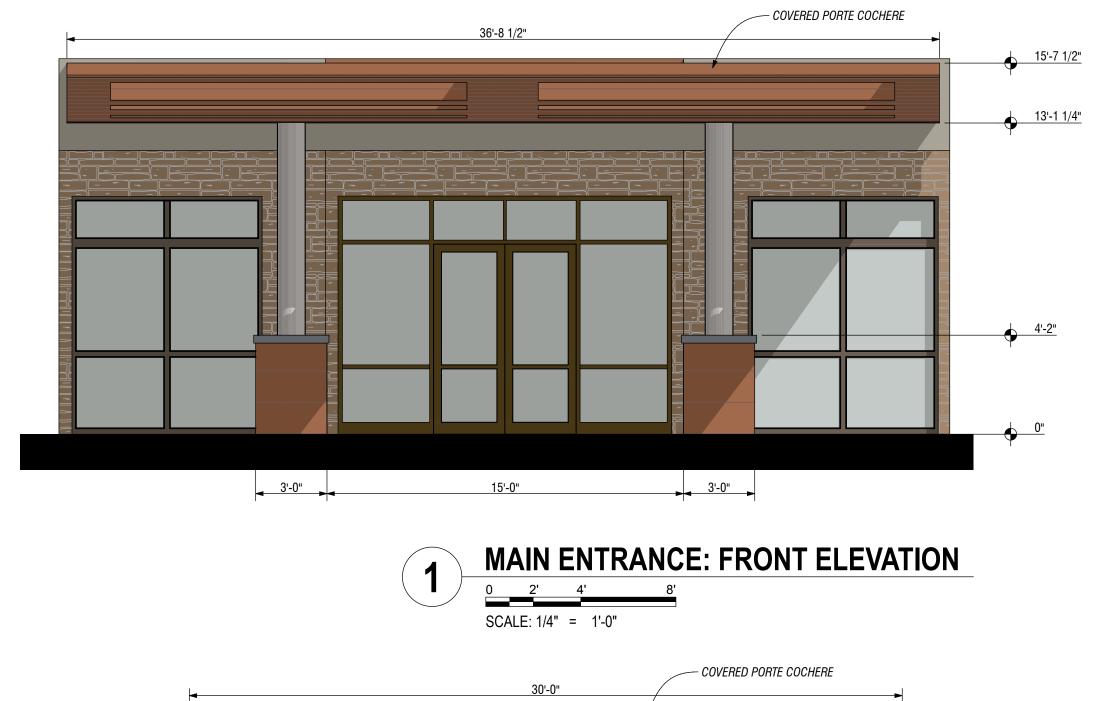

## orcutt winslow

ARCHITECTURE PLANNING INTERIOR DESIGN

Entry Elevations & Details A-13

| Elevation Material Legend |                                                                                                      |
|---------------------------|------------------------------------------------------------------------------------------------------|
|                           | EIFS, fine sand finish, color 1<br>PPG14-28<br>Aldabra<br>LRV 36                                     |
|                           | EIFS, fine sand finish, color 2<br>PPG1000-6<br>Thunderstruck<br>LRV 18                              |
|                           | EIFS, fine sand finish, color 3<br>PPG16-23<br>Tampico Brown<br>LRV 11                               |
|                           | EIFS, fine sand finish, color 4<br>PPG14-03<br>Seagull<br>LRV 73                                     |
|                           | Metal Bronze, color 5<br>PPG1022-7<br>Star Anise<br>LRV 8                                            |
|                           | Pre-finished clear annodized<br>Aluminum Panel                                                       |
|                           | Pre-finished Metal Panel<br>Old Country Millwork<br>K5: Rustic Metal Finishes<br>Old Sierra Rust     |
|                           | Stone Veneer<br>Cedar Creek Stone<br>Coyote Hills Saw Cut 3"                                         |
|                           | 3" EIFS with Horizontal 1"<br>deep groove pattern to match<br>Villa stair screening                  |
|                           | Alumaboard or Similar battens<br>with powder-coated wood<br>grain look, color Hazelnut<br>brown      |
|                           | Powdercoated steel railing<br>system, Typ. Color PPG<br>1022-7 Star Anise. LRV 8                     |
|                           | Roof Top Equipment screen,<br>Direct applied EIFS, Typ.<br>Color PPG 1000-6<br>Thunderstruck. LRV 18 |