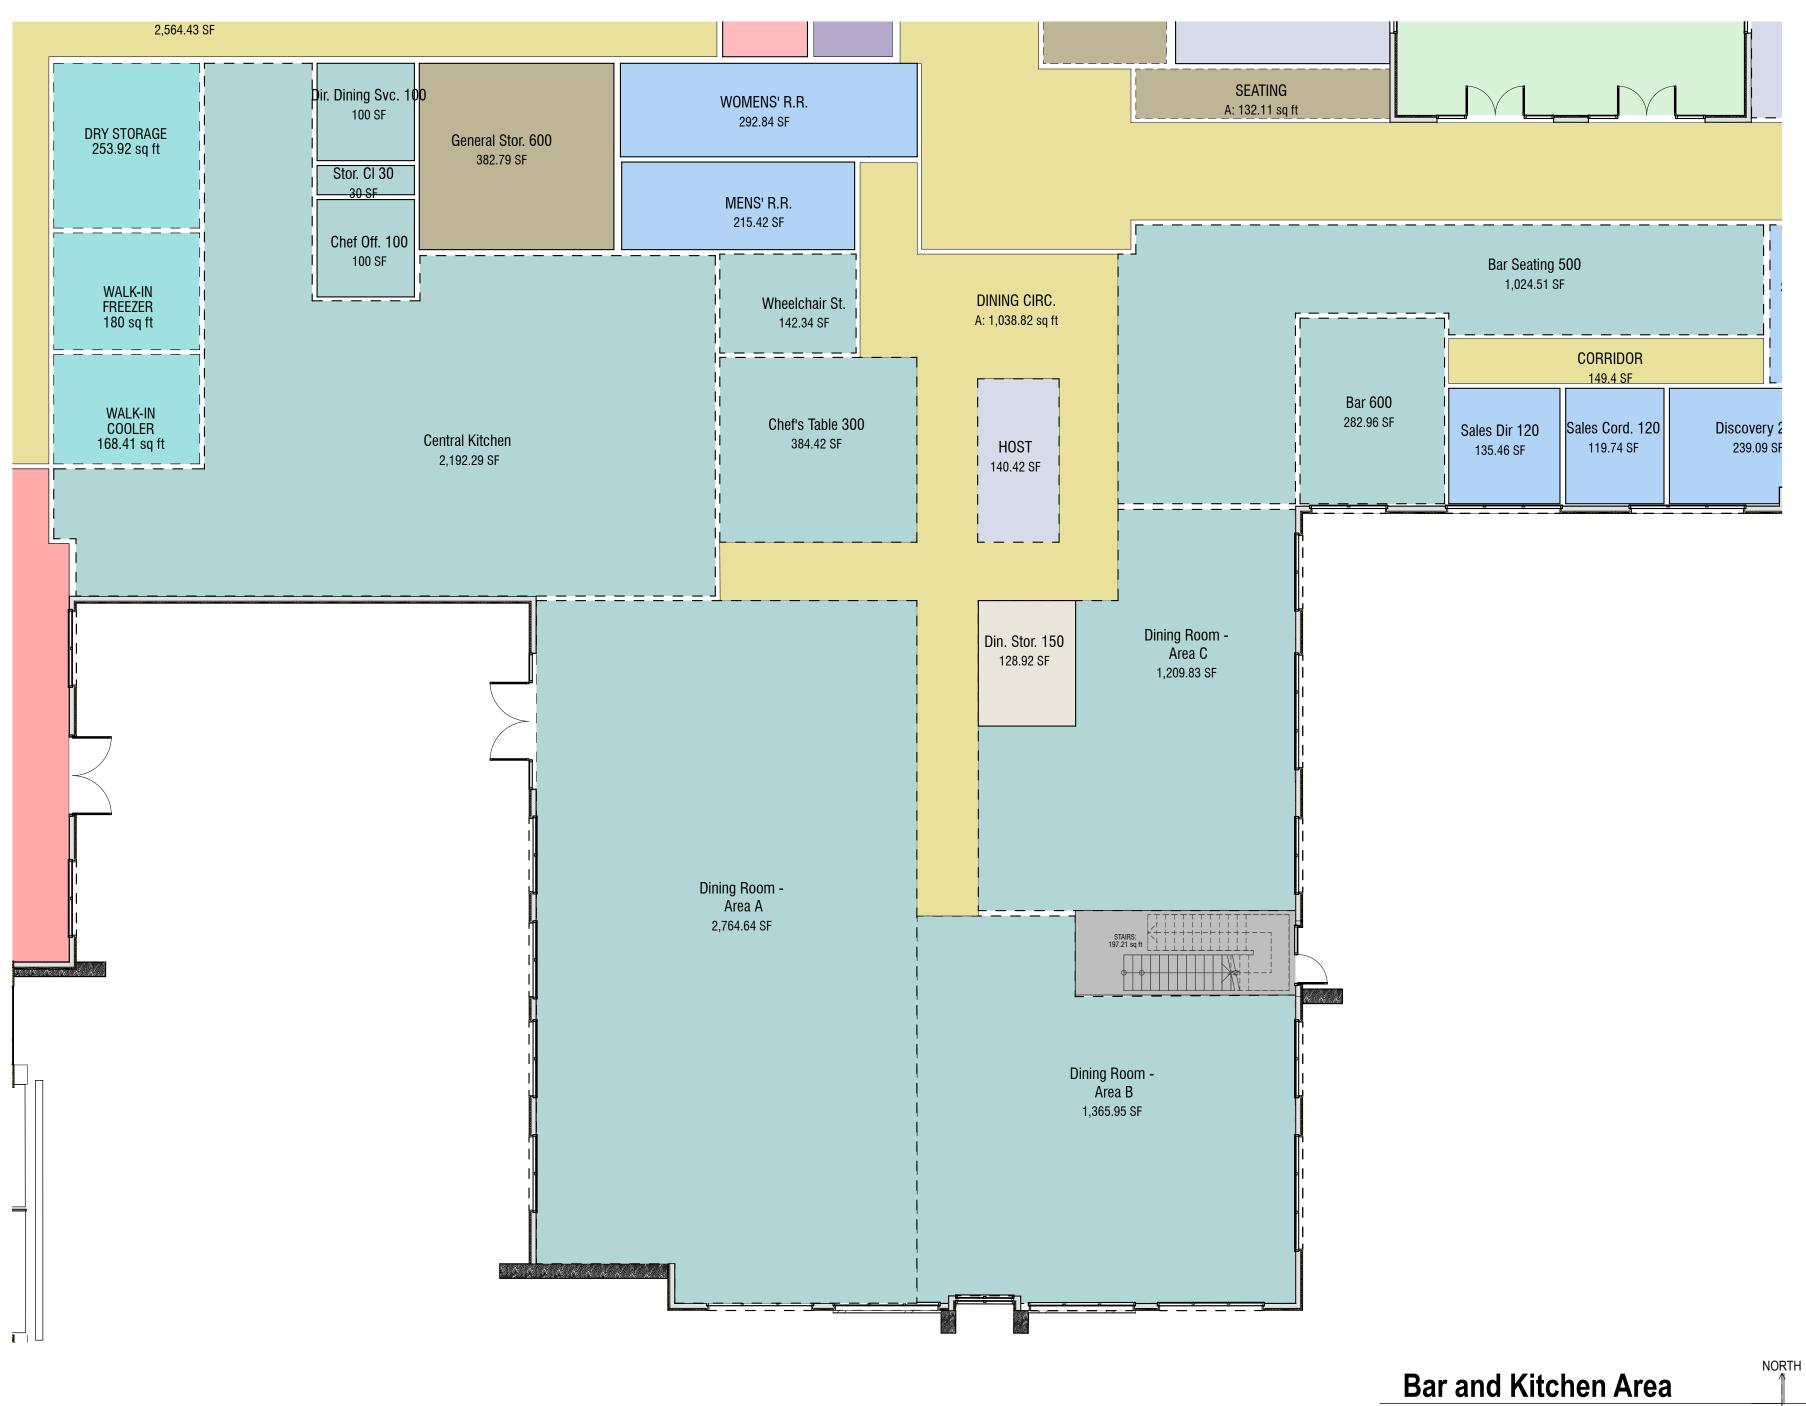

## Zoning definitions **Kitchen** includes only those areas used for the preparation and cooking of food and dishwashing including all areas accessory thereto, and not including walk-in refrigerators or cold storage rooms or rooms for the storage of food or beverages. **Bar service area** includes the floor areas under indoor and outdoor bars counter tops and the floor area. and outdoor bars counter tops and the floor area behind the bars counter tops used for the storage, preparation and serving of food or drinks.

Kitchen areas Include

| Central kitchen<br>Chef's table<br>Chef's office<br>Dir Dining services | 2,192.29 SF<br>384.42 SF<br>100 SF<br>100 SF |
|-------------------------------------------------------------------------|----------------------------------------------|
| Dir Dining services                                                     |                                              |
| Total:                                                                  | 2,676.81                                     |

Bar Areas include

Bar Total: 282.96 SF 282.96 SF

| Independent Living - Current |           |             | Private Balconies / Patios |                            |                  |
|------------------------------|-----------|-------------|----------------------------|----------------------------|------------------|
| Unit Type                    | Quantity  | Unit R.S.F. | Total R.S.F.               | Balcony Net S.F.           | Balcony Subtotal |
| Studio                       | 2         | 450.00      | 900                        | 0.00                       | 0                |
| 1-BR                         | 36        | 804         | 28,944                     | 85.00                      | 3,060            |
| 1-BR+Den (A)                 | 40        | 920         | 36,800                     | 111.00                     | 4,440            |
| 1-BR+Den (B)                 | 4         | 1,016       | 4,064                      | 138.00                     | 552              |
| 2 BR                         | 74        | 1,174       | 86,876                     | 88.00                      | 6,512            |
| 2-BR+Den (A)                 | 10        | 1,699       | 16,990                     | 148.00                     | 1,480            |
| 2-BR+Den (B)                 | 16        | 1,851       | 29,616                     | 184.00                     | 2,944            |
| Villa                        | 24        | 1,719       | 41,256                     | 94.00                      | 2,256            |
| Villa (tapered)              | 24        | 1,815       | 43,560                     | 118.00                     | 2,832            |
| IL TOTAL                     | 230       | 1,257       | 289,006                    | TOTAL                      | 24,076           |
| Assisted Living - C          | urrent    |             |                            | Private Balconies / Patios |                  |
| Unit Type                    | Quantity  | Unit R.S.F. | Total R.S.F.               | Balcony Net S.F.           | Balcony Subtotal |
| 1-BR                         | 55        | 695         | 38,225                     | 75.00                      | 4,125            |
| 2-BR                         | 6         | 973         | 5,838                      | 77.00                      | 462              |
| AL TOTAL                     | 61        | 722         | 44,063                     | TOTAL                      | 4,587            |
| Memory Support               | - Current |             |                            | Private Balconies / Patios |                  |
| Unit Type                    | Quantity  | Unit R.S.F. | Total R.S.F.               | Balcony Net S.F.           | Balcony Subtotal |
| Studio                       | 30        | 420         | 12,600                     | 0.00                       | 0                |
| MS TOTAL                     | 30        | 420         | 12,600                     | TOTAL                      | 0                |