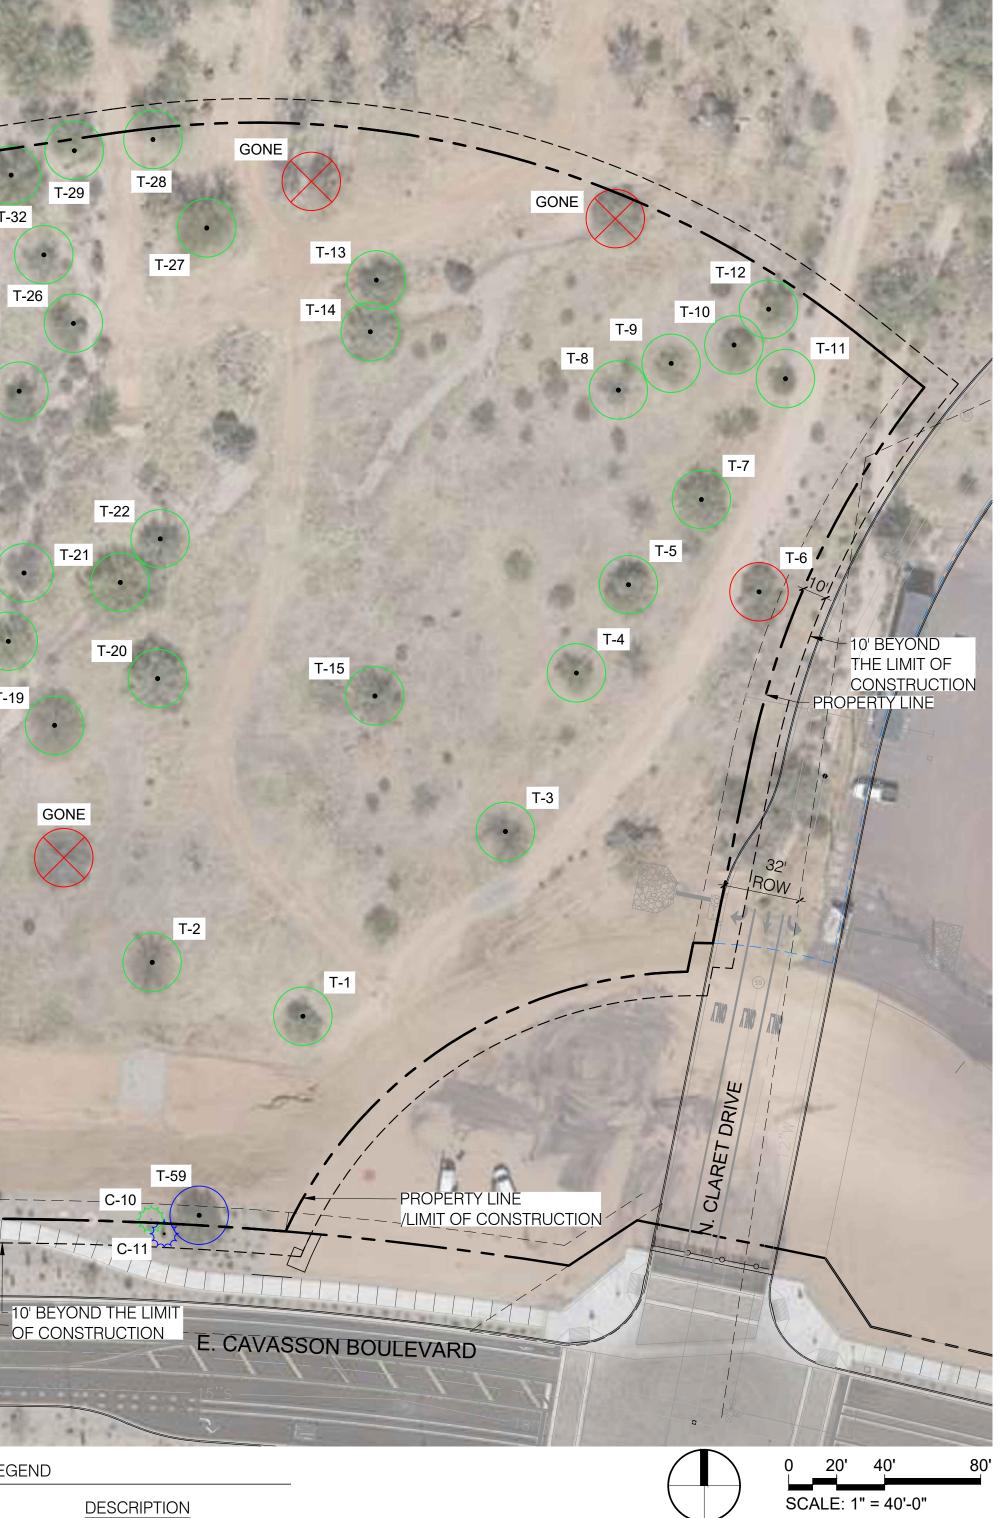

INVENTORY PLAN IP101

| Plant # | Botanical<br>Name   | Common<br>Name  | Caliper (in)/<br>Height (ft) | Inventory<br>Designation | Intended<br>Designation | Cacti Arms | Comments                                 |
|---------|---------------------|-----------------|------------------------------|--------------------------|-------------------------|------------|------------------------------------------|
| T-1     | Parkinsonia florida | Blue Palo Verde | 9                            | S                        | S                       |            |                                          |
| T-2     | Prosopis spp.       | Mesquite        | 14                           | S                        | S                       |            |                                          |
| T-3     | Prosopis spp.       | Mesquite        | 9                            | S                        | S                       |            | Leaning                                  |
| T-4     | Parkinsonia florida | Blue Palo Verde | 9                            | S                        | S                       |            |                                          |
| T-5     | Olneya tesota       | Ironwood        | 18                           | S                        | s                       |            | Missing Limbs/Angle<br>Specific/Fan Form |
| T-6     | Parkinsonia florida | Blue Palo Verde | 10                           | NS                       | R                       |            | Damaged / Destroyed                      |
| T-7     | Parkinsonia florida | Blue Palo Verde | 6                            | S                        | Р                       |            |                                          |
| T-8     | Parkinsonia florida | Blue Palo Verde | 10                           | S                        | S                       |            |                                          |
| T-9     | Parkinsonia florida | Blue Palo Verde | 8                            | S                        | S                       |            |                                          |
| T-10    | Parkinsonia florida | Blue Palo Verde | 9                            | S                        | S                       |            | Great Form                               |
| Г-11    | Parkinsonia florida | Blue Palo Verde | 7                            | S                        | S                       |            |                                          |
| T-12    | Parkinsonia florida | Blue Palo Verde | 5                            | S                        | S                       |            |                                          |
| T-13    | Parkinsonia florida | Blue Palo Verde | 20                           | S                        | S                       |            |                                          |
| Г-14    | Parkinsonia florida | Blue Palo Verde | 20                           | S                        | S                       |            | Prune broken limbs                       |
| Г-15    | Parkinsonia florida | Blue Palo Verde | 12                           | S                        | S                       |            |                                          |
| Г-16    | Parkinsonia florida | Blue Palo Verde | 7                            | S                        | S                       |            | Good Form                                |
| Г-17    | Parkinsonia florida | Blue Palo Verde | 8                            | S                        | S                       |            | Good Form                                |
| Г-18    | Prosopis spp.       | Mesquite        | 20                           | S                        | S                       |            | Great Form                               |
| Г-19    | Prosopis spp.       | Mesquite        | 17                           | S                        | S                       |            | Beauty / Great Form                      |
| Г-20    | Parkinsonia florida | Blue Palo Verde | 24                           | S                        | S                       | -          |                                          |
| -21     | Parkinsonia florida | Blue Palo Verde | 20                           | S                        | S                       |            |                                          |
| -22     | Parkinsonia florida | Blue Palo Verde | 20                           | S                        | S                       |            |                                          |
| F-23    | Parkinsonia florida | Blue Palo Verde | 5                            | S                        | S                       |            |                                          |
| Г-24    | Parkinsonia florida | Blue Palo Verde | 16                           | S                        | S                       |            |                                          |
| T-25    | Parkinsonia florida | Blue Palo Verde | 10                           | S                        | S                       |            | Good Form                                |
| T-26    | Parkinsonia florida | Blue Palo Verde | 9                            | S                        | S                       |            | Good Form                                |
| Г-27    | Parkinsonia florida | Blue Palo Verde | 22                           | S                        | S                       |            | Specimen Tree                            |
| Г-28    | Parkinsonia florida | Blue Palo Verde | 14                           | S                        | S                       | -          |                                          |
| Г-29    | Parkinsonia florida | Blue Palo Verde | 12                           | S                        | S                       |            |                                          |
| Г-30    | Parkinsonia florida | Blue Palo Verde | 11                           | S                        | S                       |            |                                          |
| Г-31    | Parkinsonia florida | Blue Palo Verde | 16                           | S                        | S                       |            |                                          |
| Г-32    | Parkinsonia florida | Blue Palo Verde | 14                           | S                        | S                       |            |                                          |
| Г-33    | Parkinsonia florida | Blue Palo Verde | 13                           | S                        | S                       | 1          |                                          |
| Г-34    | Parkinsonia florida | Blue Palo Verde | 10                           | S                        | S                       |            |                                          |
| T-35    | Parkinsonia florida | Blue Palo Verde | 12                           | S                        | S                       |            |                                          |
| Г-36    | Parkinsonia florida | Blue Palo Verde | 5                            | S                        | S                       |            |                                          |
| T-37    | Parkinsonia florida | Blue Palo Verde | 14                           | S                        | S                       |            |                                          |
| Г-38    | Parkinsonia florida | Blue Palo Verde | 16                           | S                        | S                       |            |                                          |
| Г-39    | Parkinsonia florida | Blue Palo Verde | 10                           | S                        | S                       |            |                                          |
| T-40    | Parkinsonia florida | Blue Palo Verde | 7                            | S                        | S                       |            |                                          |
| T-41    | Parkinsonia florida | Blue Palo Verde | 9                            | NS                       | R                       |            | Damaged / Destroyed                      |
| Г-42    | Parkinsonia florida | Blue Palo Verde | 6                            | S                        | S                       |            |                                          |

| 1            |                                             |                                      | /(u<br>(                    | ,<br>ion                 | ion                     | SL         | s                          |
|--------------|---------------------------------------------|--------------------------------------|-----------------------------|--------------------------|-------------------------|------------|----------------------------|
| Plant #      | Botanical<br>Name                           | Common<br>Name                       | Caliper (in)<br>Height (ft) | Inventory<br>Designation | Intended<br>Designation | Cacti Arms | Comments                   |
|              |                                             |                                      | <b></b>                     |                          |                         | U          |                            |
| T-43         | Prosopis spp.                               | Mesquite                             | 22                          | S                        | S                       |            | Great Form / Prune         |
| T-44         | Parkinsonia florida                         | Blue Palo Verde                      | 13                          | S                        | S                       |            | Great Form                 |
| T-45         | Parkinsonia florida                         | Blue Palo Verde                      | 10                          | S                        | S                       |            | Great Form                 |
| T-46         | Parkinsonia florida                         | Blue Palo Verde                      | 12                          | S                        | S                       |            |                            |
| T-47         | Parkinsonia florida                         | Blue Palo Verde                      | 7                           | S                        | S                       |            |                            |
| T-48         | Parkinsonia florida                         | Blue Palo Verde                      | 5                           | S                        | S                       | <u> </u>   | + 15 17                    |
| T-49         | Prosopis spp.                               | Mesquite                             | 20                          | NS                       | R                       |            | Trunk Damaged /<br>Destroy |
| T-50         | Parkinsonia florida                         | Blue Palo Verde                      | 6                           | S                        | S                       |            |                            |
| T-51         | Parkinsonia microphylla                     | Foothills Palo Verde                 | 5                           | S                        | S                       |            |                            |
| C-1          | Carnegiea gigantea                          | Saguaro                              | 6'                          | S                        | S                       |            |                            |
| C-2          | Carnegiea gigantea                          | Saguaro                              | 3'                          | S                        | S                       |            | 6                          |
| C-3          | Carnegiea gigantea                          | Saguaro                              | 3'                          | S                        | S                       |            |                            |
| T-52         | Parkinsonia florida                         | Blue Palo Verde                      | 6                           | S                        | S                       |            |                            |
| T-53         | Parkinsonia florida                         | Blue Palo Verde                      | 9                           | S                        | S                       |            |                            |
| T-54         | Parkinsonia florida                         | Blue Palo Verde                      | 10                          | S                        | S                       |            |                            |
| T-55         | Parkinsonia florida                         | Blue Palo Verde                      | 5                           | S                        | S                       |            |                            |
| T-56         | Parkinsonia florida                         | Blue Palo Verde                      | 15                          | S                        | S                       |            |                            |
| C-4          | Ferocactus cylindraceus                     | Compass Barrell                      | 3'                          | S                        | S                       |            |                            |
| C-5          | Ferocactus cylindraceus                     | Compass Barrell                      | 2'                          | S                        | S                       |            |                            |
| C-6          | Ferocactus cylindraceus                     | Compass Barrell                      | 2'                          | S                        | S                       |            |                            |
| C-7          | Ferocactus cylindraceus                     | Compass Barrell                      | 2'                          | S                        | S                       |            |                            |
| C-8          | Ferocactus cylindraceus                     | Compass Barrell                      | 2'                          | S                        | S                       | _          |                            |
| C-9          | Carnegiea gigantea                          | Saguaro                              | 3'                          | S                        | S                       |            |                            |
| T-57         | Parkinsonia florida                         | Blue Palo Verde                      | 12                          | S                        | S                       |            |                            |
| T-58         | Parkinsonia florida                         | Blue Palo Verde                      | 5                           | S                        | S                       |            |                            |
| T-59         | Parkinsonia florida                         | Blue Palo Verde                      | 20                          | PIP                      | RIP                     |            |                            |
| C-10         | Carnegiea gigantea                          | Saguaro                              | 4'                          | S                        | S                       |            |                            |
| C-11         | Carnegiea gigantea                          | Saguaro                              | 6'                          | PIP                      | RIP                     |            |                            |
| C-12         | Fouquieria splendens                        | Ocotillo                             | 7'                          | S                        | S                       |            |                            |
| C-13         | Pachycereus schottii                        | Senita Cactus                        | 4'                          | S                        | S                       | 7          |                            |
| T-60         | Parkinsonia florida                         | Blue Palo Verde                      | 5                           | PIP                      | RIP                     |            |                            |
| T-61         | Parkinsonia florida                         | Blue Palo Verde                      | 14<br>6'                    | PIP                      | RIP                     |            |                            |
| C-14         | Carnegiea gigantea                          | Saguaro                              | 6                           | S                        | S                       |            |                            |
| C-15         | Carnegiea gigantea                          | Saguaro                              | 6'                          | S                        | S                       |            |                            |
| C-16<br>C-17 | Carnegiea gigantea                          | Saguaro                              | 8'<br>6'                    | S<br>S                   | S<br>S                  | 9          |                            |
|              | Stenocereus thurberi<br>Parkinsonia florida | Organ Pipe Cactus<br>Blue Palo Verde | 6                           | S                        | S                       | Э          |                            |
| T-62<br>C-18 | Fouquieria splendens                        | Ocotillo                             | 6'                          | S                        | S<br>S                  |            |                            |
| T-63         | Prosopis spp.                               | Mesquite                             | 20                          | S                        | S                       |            | Prune broken limbs         |
| C-19         | Carnegiea gigantea                          | Saguaro                              | 20<br>4'                    | S                        | S                       |            |                            |
| C-19         | Carnegiea gigantea                          | Saguaro                              | 4<br>5'                     | S                        | S                       |            |                            |
| C-20         | Pachycereus schottii                        | Senita Cactus                        | 5                           | S                        | S                       | 5          |                            |
| C-21         | Stenocereus thurberi                        | Organ Pipe Cactus                    | 5                           | S                        | S                       | 8          |                            |
| T-64         | Parkinsonia florida                         | Blue Palo Verde                      | 9                           | S                        | S                       | 0          |                            |
| 1 - h/l      |                                             |                                      |                             |                          |                         |            |                            |

Native Plant Inventory

| Plant # | Botanical<br>Name    | Common<br>Name  | Caliper (in)/<br>Height (ft) | Inventory<br>Designation | Intended<br>Designation | Carti Arme        |
|---------|----------------------|-----------------|------------------------------|--------------------------|-------------------------|-------------------|
| C-24    | Fouquieria splendens | Ocotillo        | 6'                           | S                        | S                       |                   |
| T-65    | Parkinsonia florida  | Blue Palo Verde | 12                           | S                        | S                       |                   |
| T-66    | Parkinsonia florida  | Blue Palo Verde | 6                            | S                        | S                       | · · · · · · · · · |
| T-67    | Parkinsonia florida  | Blue Palo Verde | 10                           | PIP                      | RIP                     |                   |
| T-68    | Prosopis spp.        | Mesquite        | 15                           | PIP                      | RIP                     |                   |
| C-25    | Fouquieria splendens | Ocotillo        | 8'                           | PIP                      | RIP                     |                   |
| C-26    | Carnegiea gigantea   | Saguaro         | 5'                           | PIP                      | RIP                     |                   |
| C-27    | Carnegiea gigantea   | Saguaro         | 4'                           | PIP                      | RIP                     |                   |
| T-69    | Chilopsis linearis   | Desert Willow   | 4                            | PIP                      | RIP                     |                   |
| T-70    | Chilopsis linearis   | Desert Willow   | 4                            | PIP                      | RIP                     |                   |
| T-71    | Parkinsonia          | Blue Palo Verde | 4                            | S                        | S                       | hard No.          |
| T-72    | Chilopsis linearis   | Desert Willow   | 4                            | S                        | S                       |                   |
| C-28    | Fouquieria splendens | Ocotillo        | 10'                          | S                        | S                       |                   |
| T-73    | Chilopsis linearis   | Desert Willow   | 4                            | S                        | S                       |                   |
| T-74    | Parkinsonia florida  | Blue Palo Verde | 15                           | S                        | S                       |                   |
| C-29    | Carnegiea gigantea   | Saguaro         | 7'                           | S                        | S                       |                   |
| T-75    | Prosopis spp.        | Mesquite        | 12                           | S                        | S                       |                   |
| C-30    | Fouquieria splendens | Ocotillo        | 10'                          | S                        | S                       |                   |

## orcutt winslow

ARCHITECTURE PLANNING INTERIOR DESIGN

SCOTTSDALE, ARIZONA 85255

Legend S = Salvageable NS = Non-Salvageable

RIP = Remain-In-Place PIP = Protect-In-Place

EXTENDS FROM DRIPLINE , TO DRIPLINE