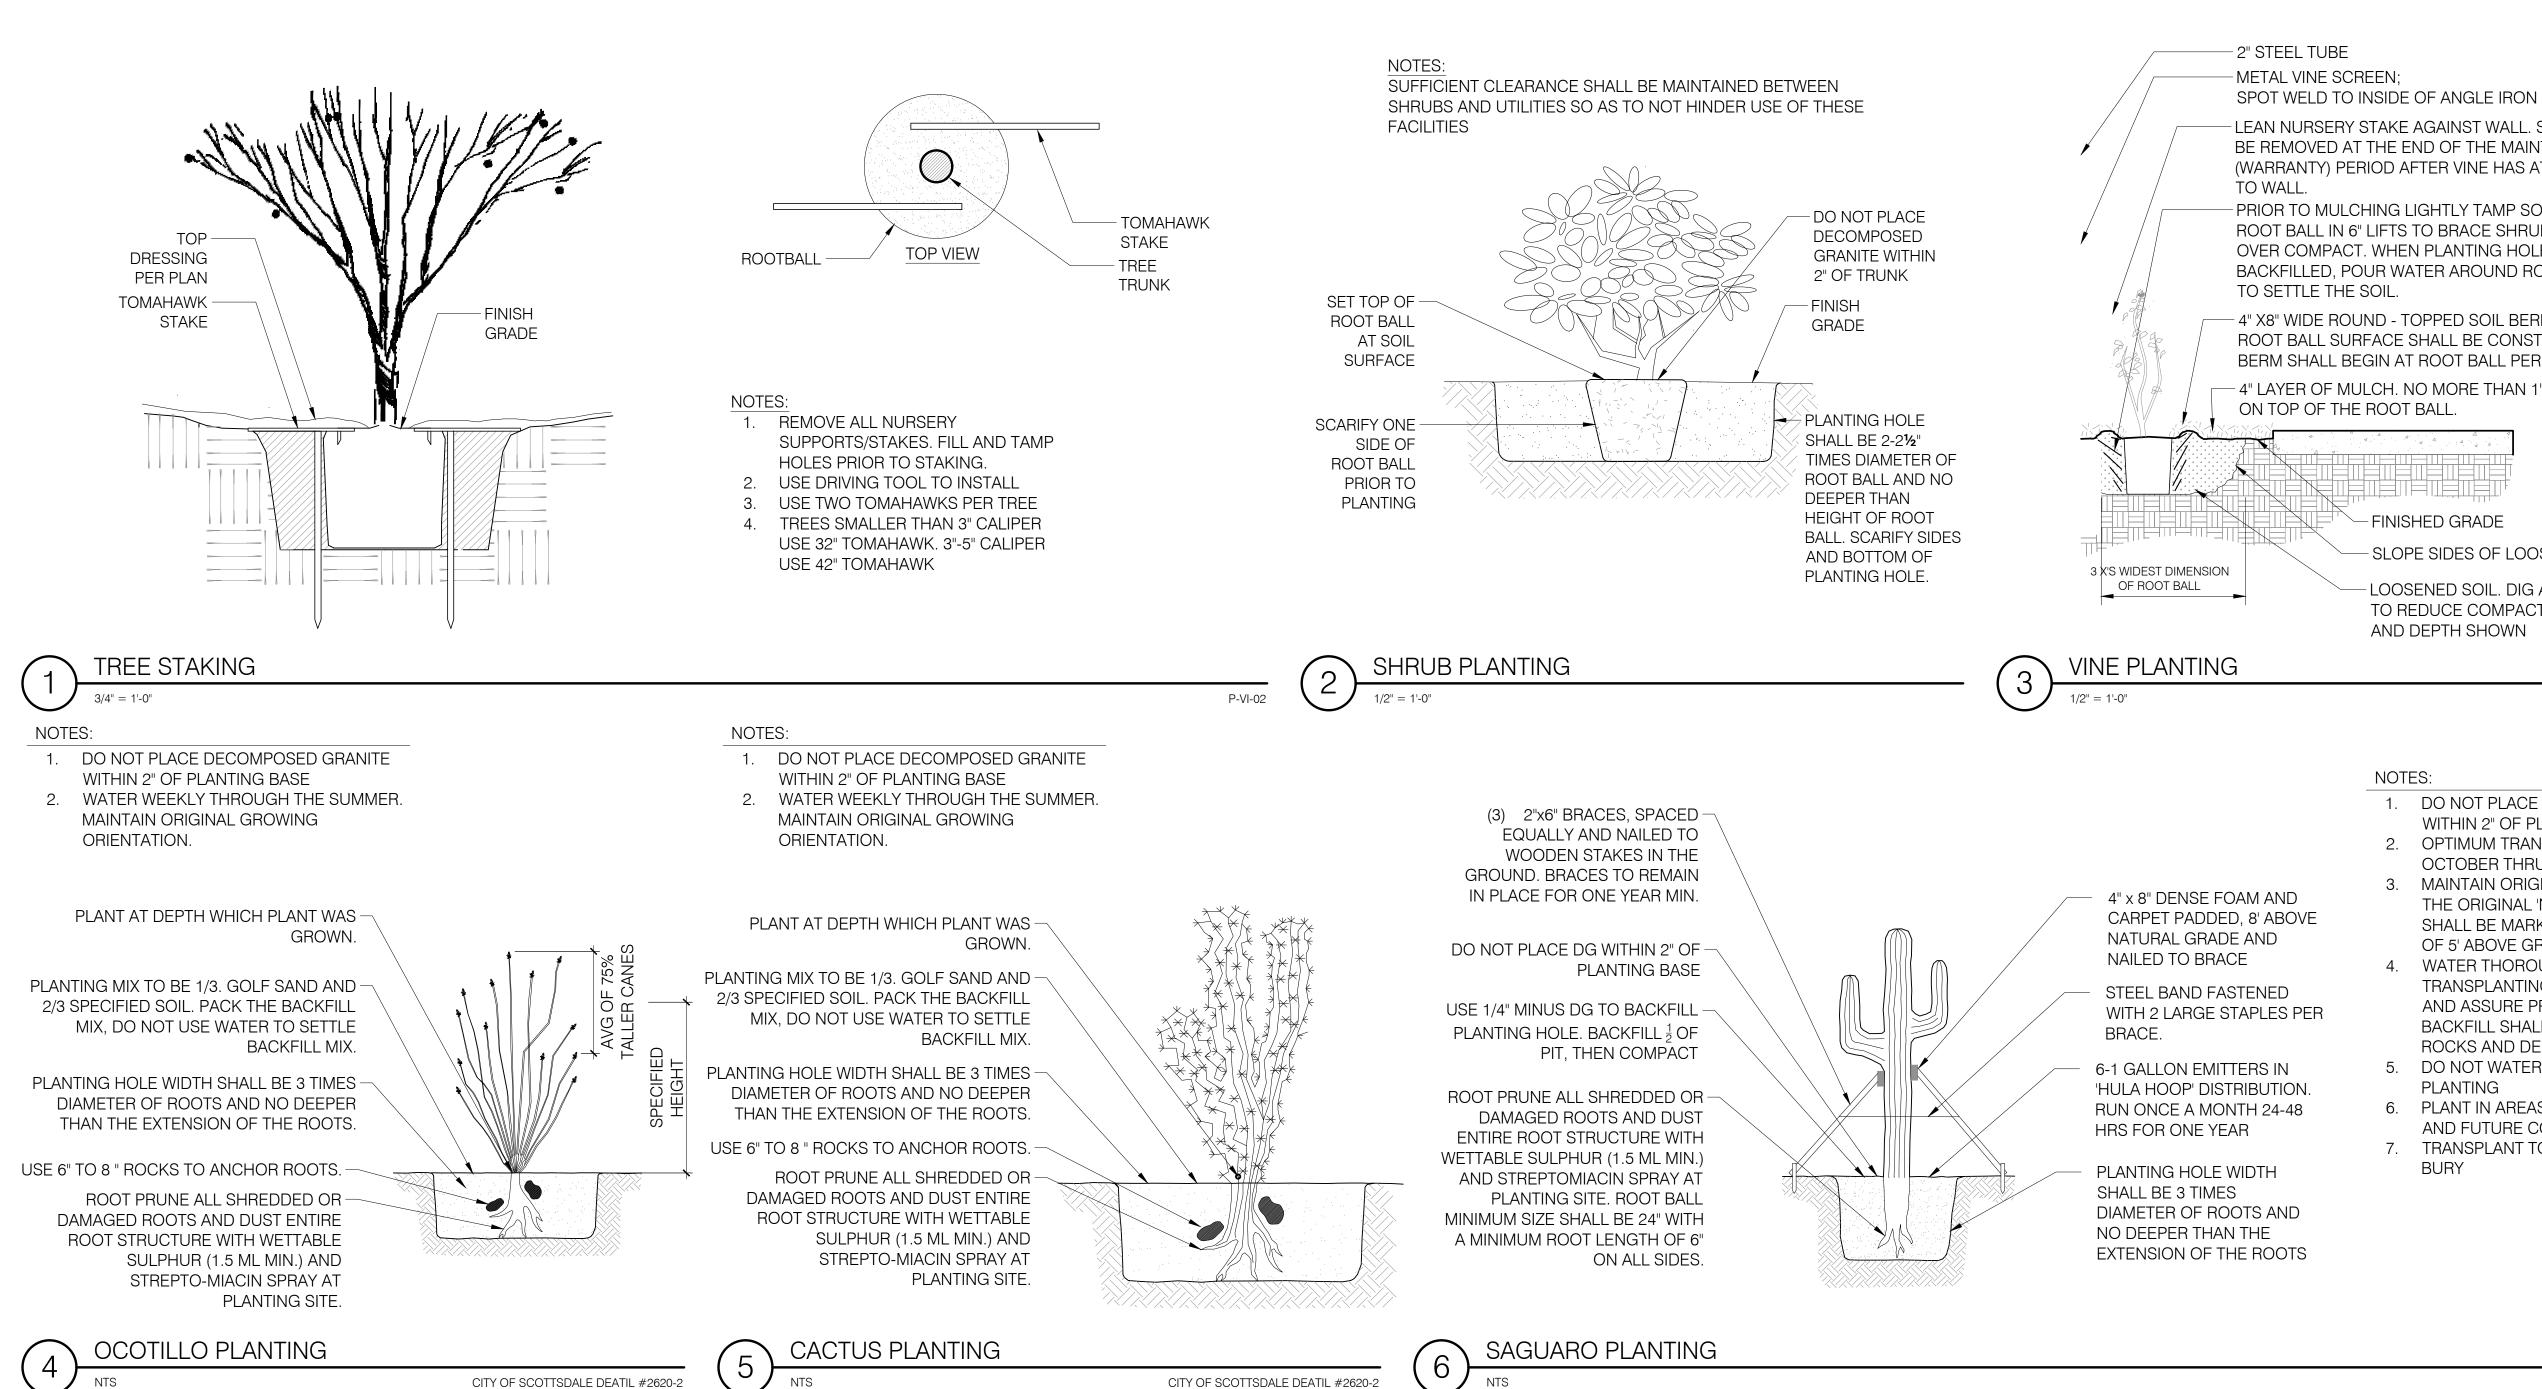

## orcutt winslow

ARCHITECTURE PLANNING INTERIOR DESIGN

LEAN NURSERY STAKE AGAINST WALL. STAKE TO BE REMOVED AT THE END OF THE MAINTENANCE (WARRANTY) PERIOD AFTER VINE HAS ATTACHED

- PRIOR TO MULCHING LIGHTLY TAMP SOIL AROUND ROOT BALL IN 6" LIFTS TO BRACE SHRUB. DO NOT OVER COMPACT. WHEN PLANTING HOLE HAS BEEN BACKFILLED, POUR WATER AROUND ROOT BALL

- 4" X8" WIDE ROUND - TOPPED SOIL BERM ABOVE ROOT BALL SURFACE SHALL BE CONSTRUCTED. BERM SHALL BEGIN AT ROOT BALL PERIPHERY.

- 4" LAYER OF MULCH. NO MORE THAN 1" OF MULCH

- SLOPE SIDES OF LOOSENED SOIL

- LOOSENED SOIL. DIG AND TURN SOIL TO REDUCE COMPACTION TO AREA

- 1. DO NOT PLACE DECOMPOSED GRANITE
- WITHIN 2" OF PLANTING BASE
- 2. OPTIMUM TRANSPLANTING SEASON IS
- OCTOBER THRU NOVEMBER 3. MAINTAIN ORIGINAL PLANT ORIENTATION. THE ORIGINAL 'NORTH' ORIENTATION SHALL BE MARKED ON A RIB AT A HEIGHT
- OF 5' ABOVE GROUND LEVEL. 4. WATER THOROUGHLY AT THE TIME OF
- TRANSPLANTING TO REMOVE AIR POCKETS AND ASSURE PROPER COMPACTION. BACKFILL SHALL BE FREE OF INJURIOUS ROCKS AND DEBRIS
- 5. DO NOT WATER FOR 3 WEEKS AFTER
- 6. PLANT IN AREAS SAFE FROM PRESENT AND FUTURE CONSTRUCTION ACTIVITIES
- 7. TRANSPLANT TO ORIGINAL DEPTH OF

CITY OF SCOTTSDALE DEATIL #2620-2

PLANTING DETAILS LP501

## DETAILS

CITY OF SCOTTSDALE DEATIL #2620-2