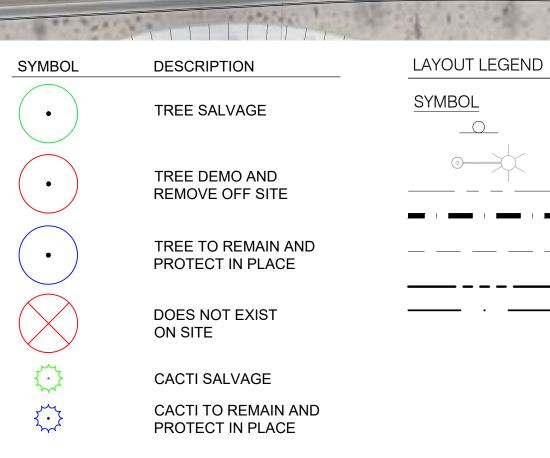

## orcutt winslow

ARCHITECTURE PLANNING INTERIOR DESIGN

SCOTTSDALE, ARIZONA 85255

Legend S = Salvageable NS = Non-Salvageable

RIP = Remain-In-Place PIP = Protect-In-Place

EXTENDS FROM DRIPLINE , TO DRIPLINE

# Vi at Cavasson

| SYMBOL |  |
|--------|--|
|        |  |
|        |  |
|        |  |
|        |  |