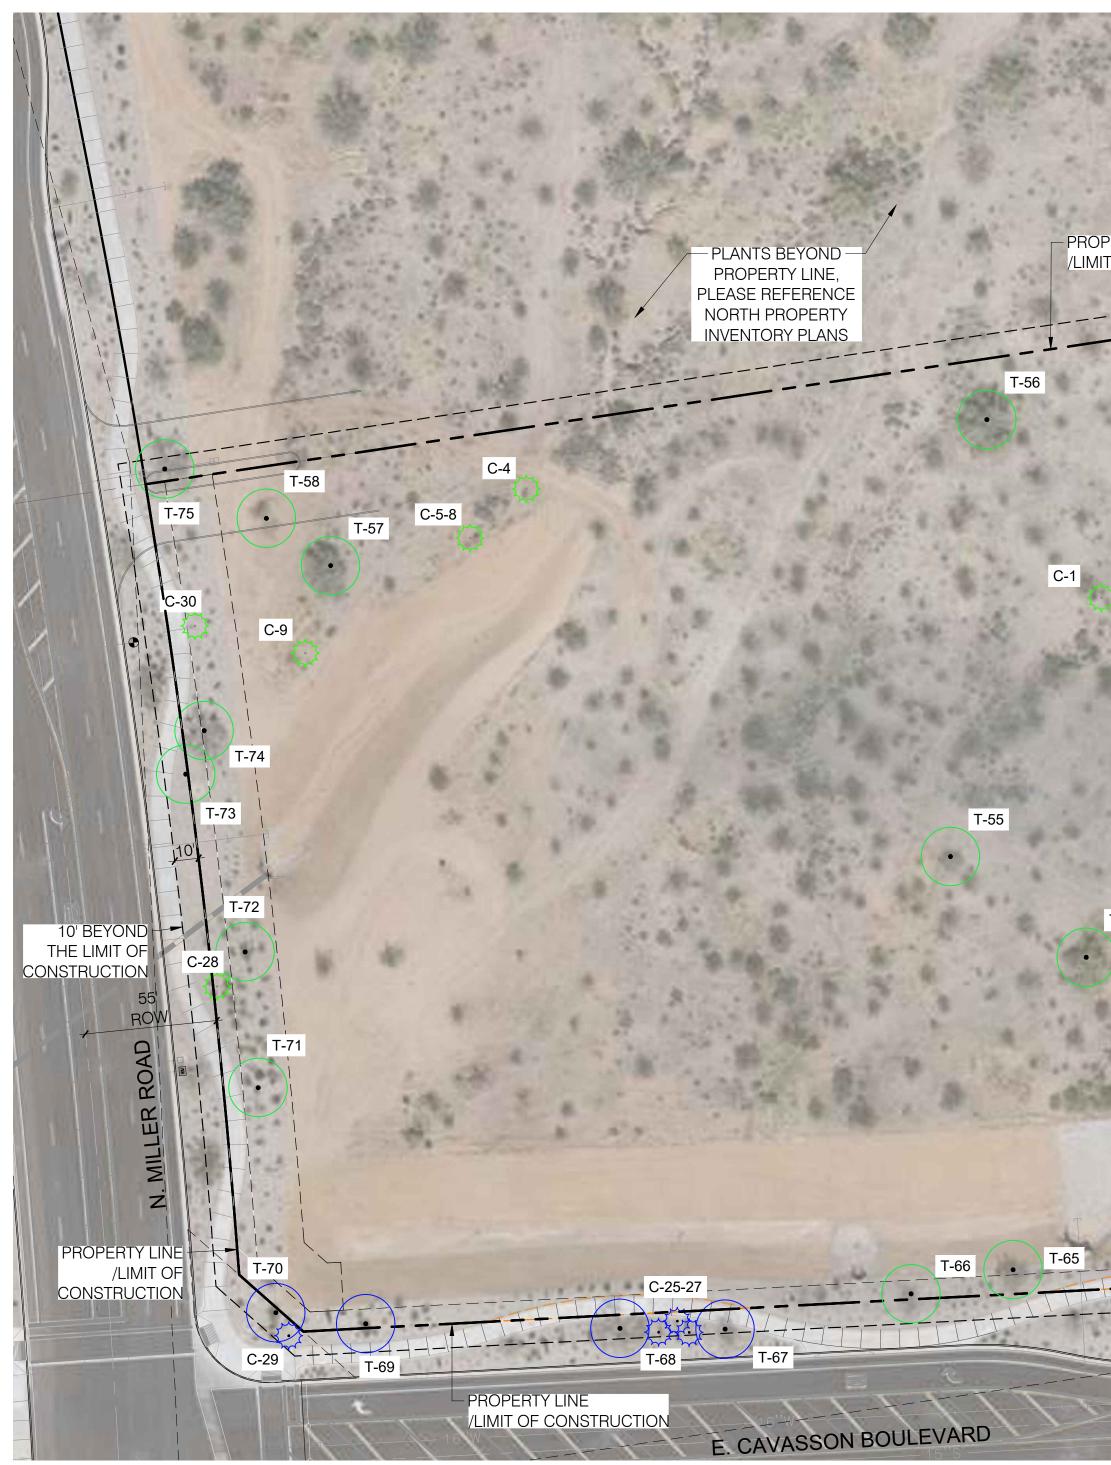

# Vi Living Vi at Cavasson

- PLANTS BEYOND -PROPERTY LINE, <sup>2</sup>LEASE REFERENCE NORTH PROPERTY **INVENTORY PLANS** PROPERTY LINE LIMIT OF CONSTRUCTION -43 T-33 T-24 T-53 T-47 T-46 T-35 GONE C-13 C-12 C-24 C-22 C-14 C-15-17 C-18 C-19 T-64 T-63 T-62 T-61 T-60 T-65 RO C-21 C-20 ------ROJ5

## orcutt winslow

ARCHITECTURE PLANNING INTERIOR DESIGN

---++ C-23

10' BEYOND THE LIMIT OF CONSTRUCTION

RIGHT OF WAY IMPROVEMENT + LIMIT OF CONSTRUCTION

|              | DESCRIPTION           |
|--------------|-----------------------|
|              | STREET SIGN BY CIVIL  |
| $\downarrow$ | EXISTING STREET LIGHT |
| $\downarrow$ | TO REMAIN             |
| ·            | PARCEL LINE           |
|              | LIMIT OF WORK         |
|              | PUBLIC UTILITY        |
|              | EASEMENT (PUE)        |
|              | RIGHT OF WAY (ROW)    |
|              | CENTER LINE (ROADWAY) |
|              |                       |

## orcutt winslow

ARCHITECTURE PLANNING INTERIOR DESIGN

SCOTTSDALE, ARIZONA 85255

Legend S = Salvageable NS = Non-Salvageable

RIP = Remain-In-Place PIP = Protect-In-Place

EXTENDS FROM DRIPLINE , TO DRIPLINE

CONSTRUCTION AREA LIMITS / TREE PROTECTION