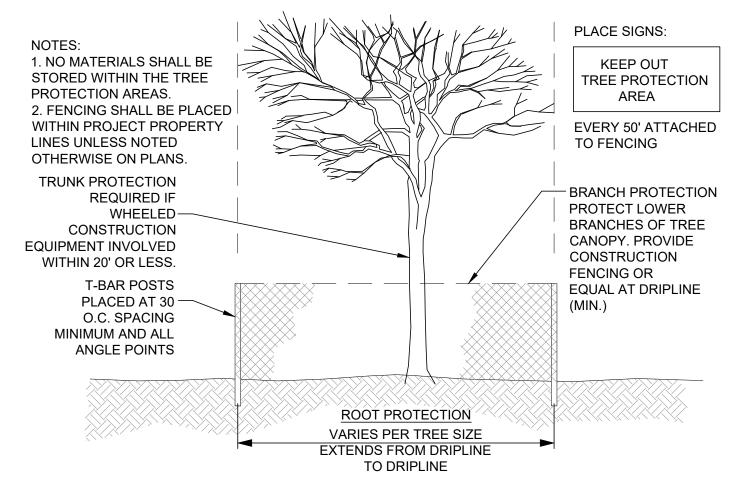

CONSTRUCTION AREA LIMITS / TREE PROTECTION

## orcutt winslow

ARCHITECTURE PLANNING INTERIOR DESIGN

SCOTTSDALE, ARIZONA 85255

Legend S = Salvageable NS = Non-Salvageable

RIP = Remain-In-Place PIP = Protect-In-Place

EXTENDS FROM DRIPLINE , TO DRIPLINE

#### NATURAL AREA OPEN SPACE (NAOS) AND LIMITS OF CONSTRUCTION (LOC) PROTECTION PROGRAM:

- 1. NO BUILDING, GRADING, OR CONSTRUCTION ACTIVITY SHALL ENCROACH INTO AREAS DESIGNATED AS NAOS, OR OUTSIDE THE DESIGNATED LIMITS OF CONSTRUCTION ENVELOPE.
- 2. ALL NAOS AND AREA OUTSIDE OF THE LOC SHALL BE PROTECTED FROM DAMAGE PRIOR TO, AND DURING CONSTRUCTION BY THE FOLLOW METHODS:
  - A REGISTERED LAND SURVEYOR SHALL STAKE ALL NAOS AND a. LOC DISTURBANCE BASED ON THIS EXHIBIT.
  - + THREE (3) FOOT TALL STEEL REBAR, OR CITY OF SCOTTSDALE INSPECTION SERVICES APPROVED SIMILAR, SHALL BE SET ALONG THE NAOS AND LOC, AND CONNECTED WITH GOLD ROPING BY THE CONTRACTOR PRIOR TO ANY CLEARING OR GRADING.
  - ALL CACTUS SUBJECT TO THE CITY OF SCOTTSDALE'S NATIVE C. PLANT ORDINANCE DIRECTLY ADJACENT, WITHIN TWO FEET, OF THE NAOS AND LOC LINE SHALL BE FENCED WITH WIRE FENCING TO PREVENT DAMAGE.
  - THE CONTRACTOR SHALL MAINTAIN THE STAKING, ROPING, AND FENCING INTACT DURING THE DURATION OF THE CONSTRUCTION ACTIVITY.
- 3. THE CONTRACTOR SHALL REMOVE STAKING, ROPING, AND FENCING AFTER RECEIPT OF THE LETTER OF ACCEPTANCE/CERTIFICATE OF OCCUPANCY FROM THE CITY OF SCOTTSDALE FOR ALL CONSTRUCTION WORK.