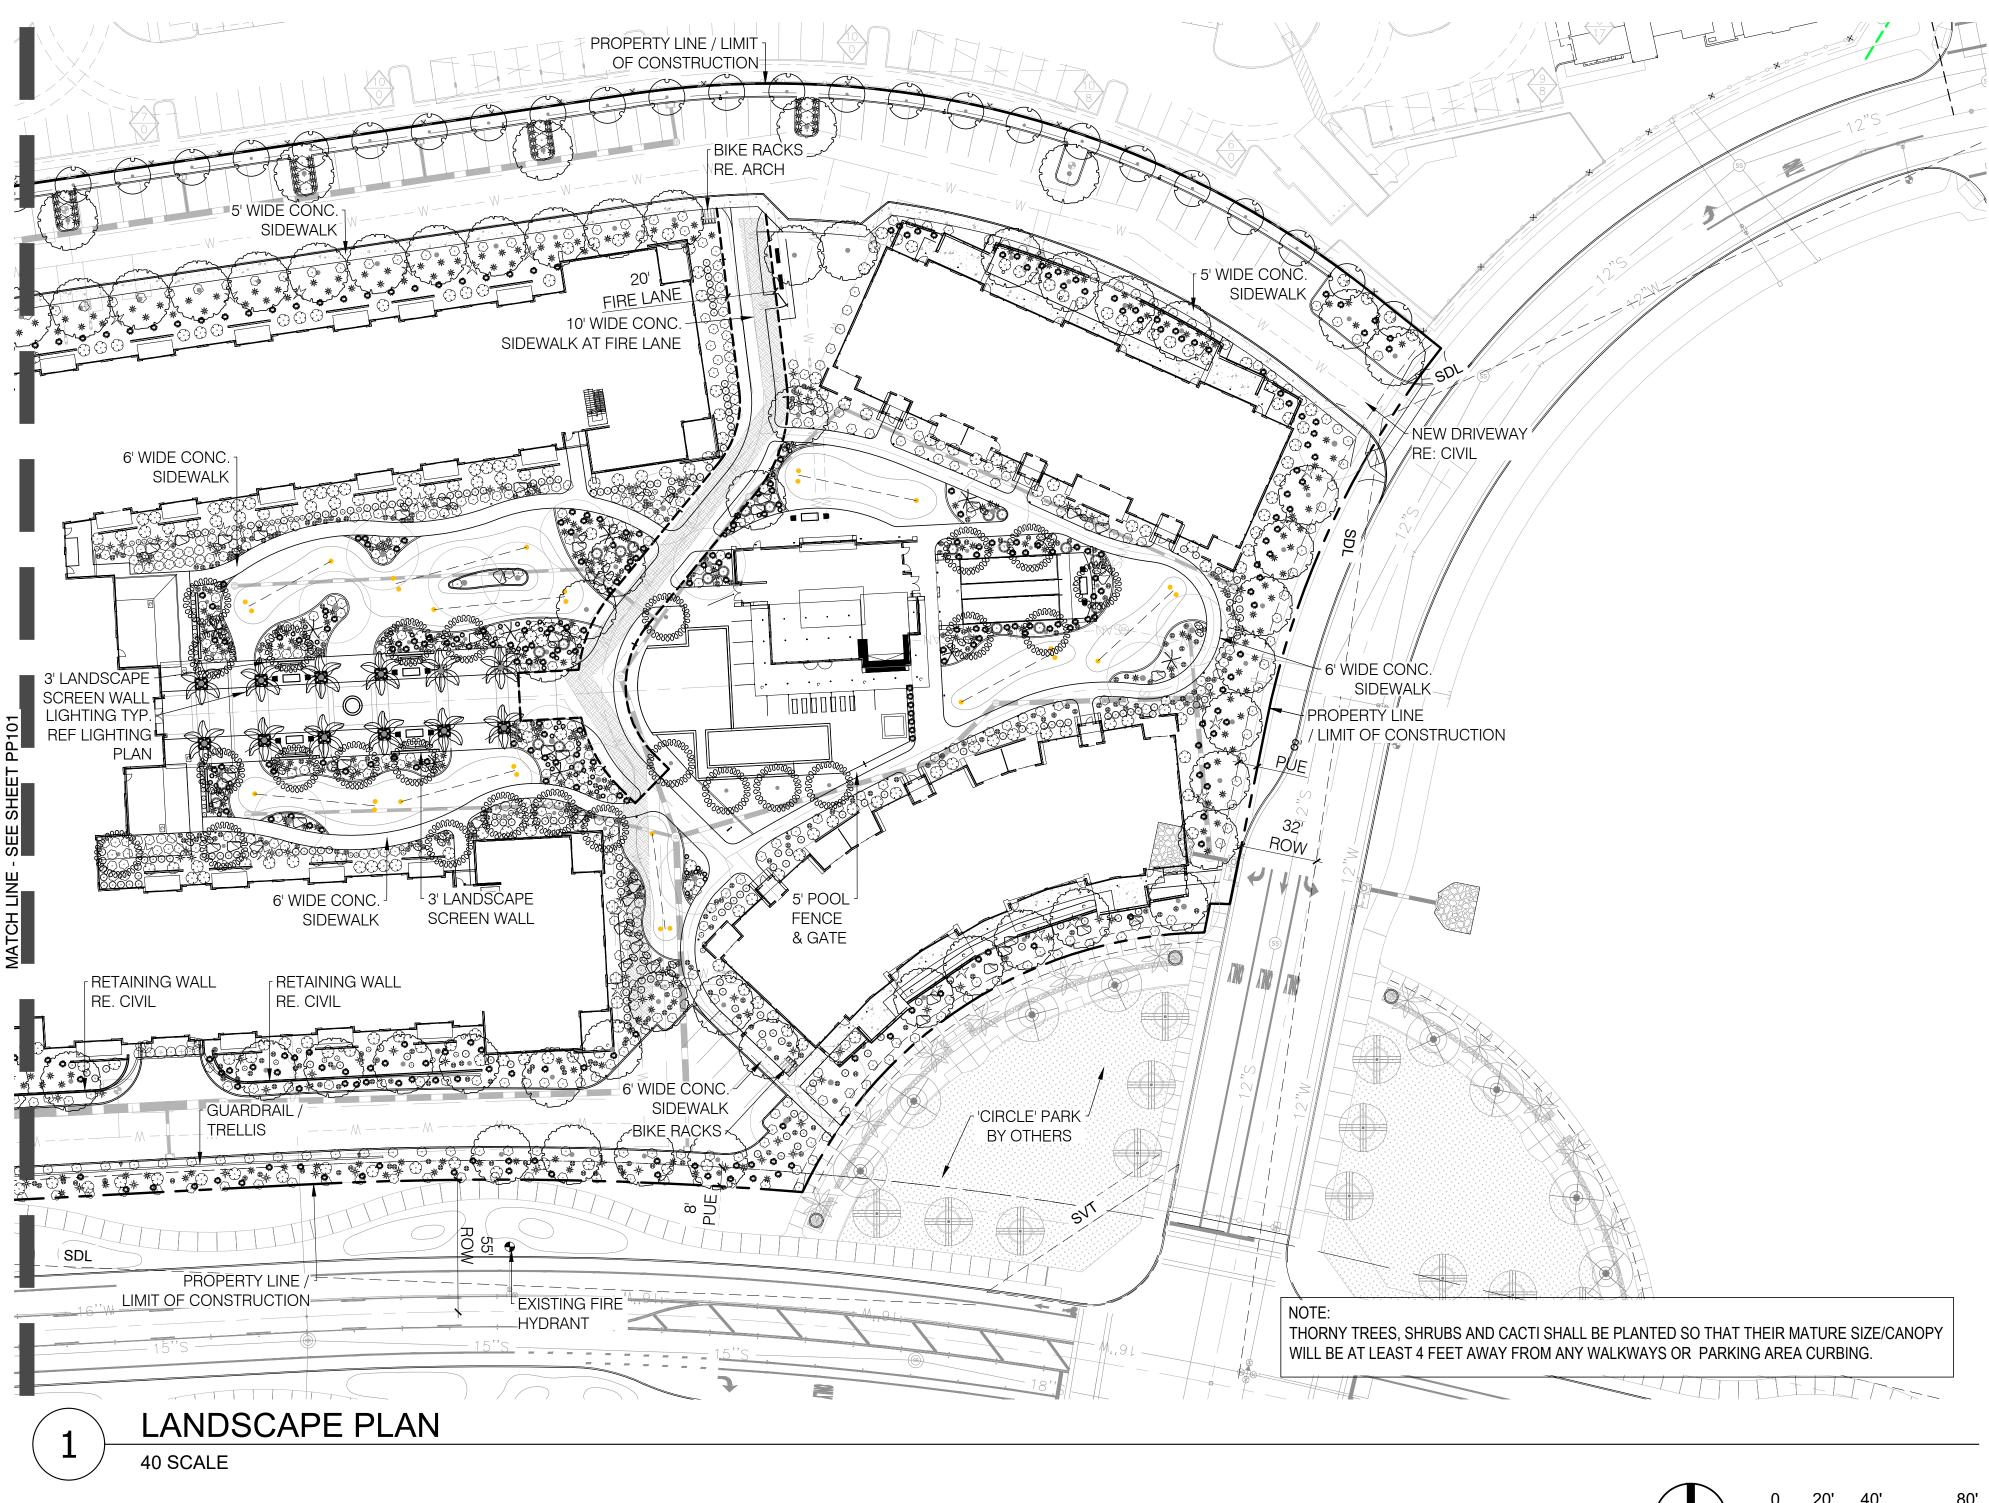

# \* **\\_\_**\_\_\_\_ EXISTING FIRE HYDRANT 3' SCREEN WALL ALONG PARKING 20' DRAINAGL EASEMENT ROW "\*●\* PROPERTY LIN / LIMIT OF CONSTRUCTION Shy LANDSCAPE PLAN 1 40 SCALE

### DEVELOPMENT SUMMARY TABLE

| GROSS LOT AREA                    | 490,871 SF     |
|-----------------------------------|----------------|
| NET LOT AREA                      | 254,235 SF     |
| REQUIRED OPEN SPACE:              | 63,588 SF      |
| OPEN SPACE PROVIDED:              | 111,618 SF     |
| LANDSCAPE AREA ON SITE:           | 148,566 SF     |
| LANDSCAPE AREA ON RIGHT-OF-WAY:   | N/A - EXISTING |
| PARKING LOT LANDSCAPING REQUIRED: | 67,400 SF      |
| PARKING LOT LANDSCAPING PROVIDED: | 16,600 SF      |
|                                   |                |