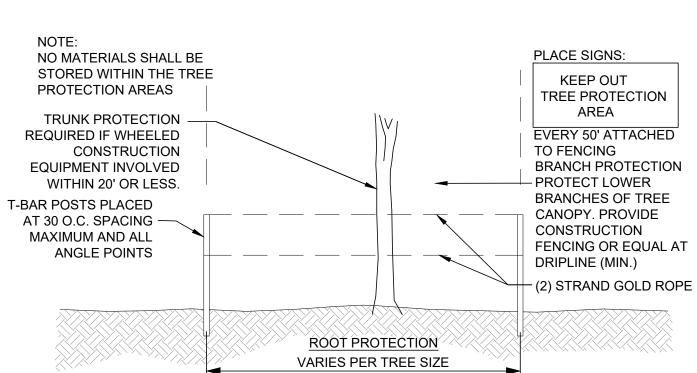

CONSTRUCTION AREA LIMITS / TREE PROTECTION

## orcutt winslow

ARCHITECTURE PLANNING INTERIOR DESIGN

SCOTTSDALE, ARIZONA 85255

Legend S = Salvageable NS = Non-Salvageable

RIP = Remain-In-Place PIP = Protect-In-Place

EXTENDS FROM DRIPLINE , TO DRIPLINE