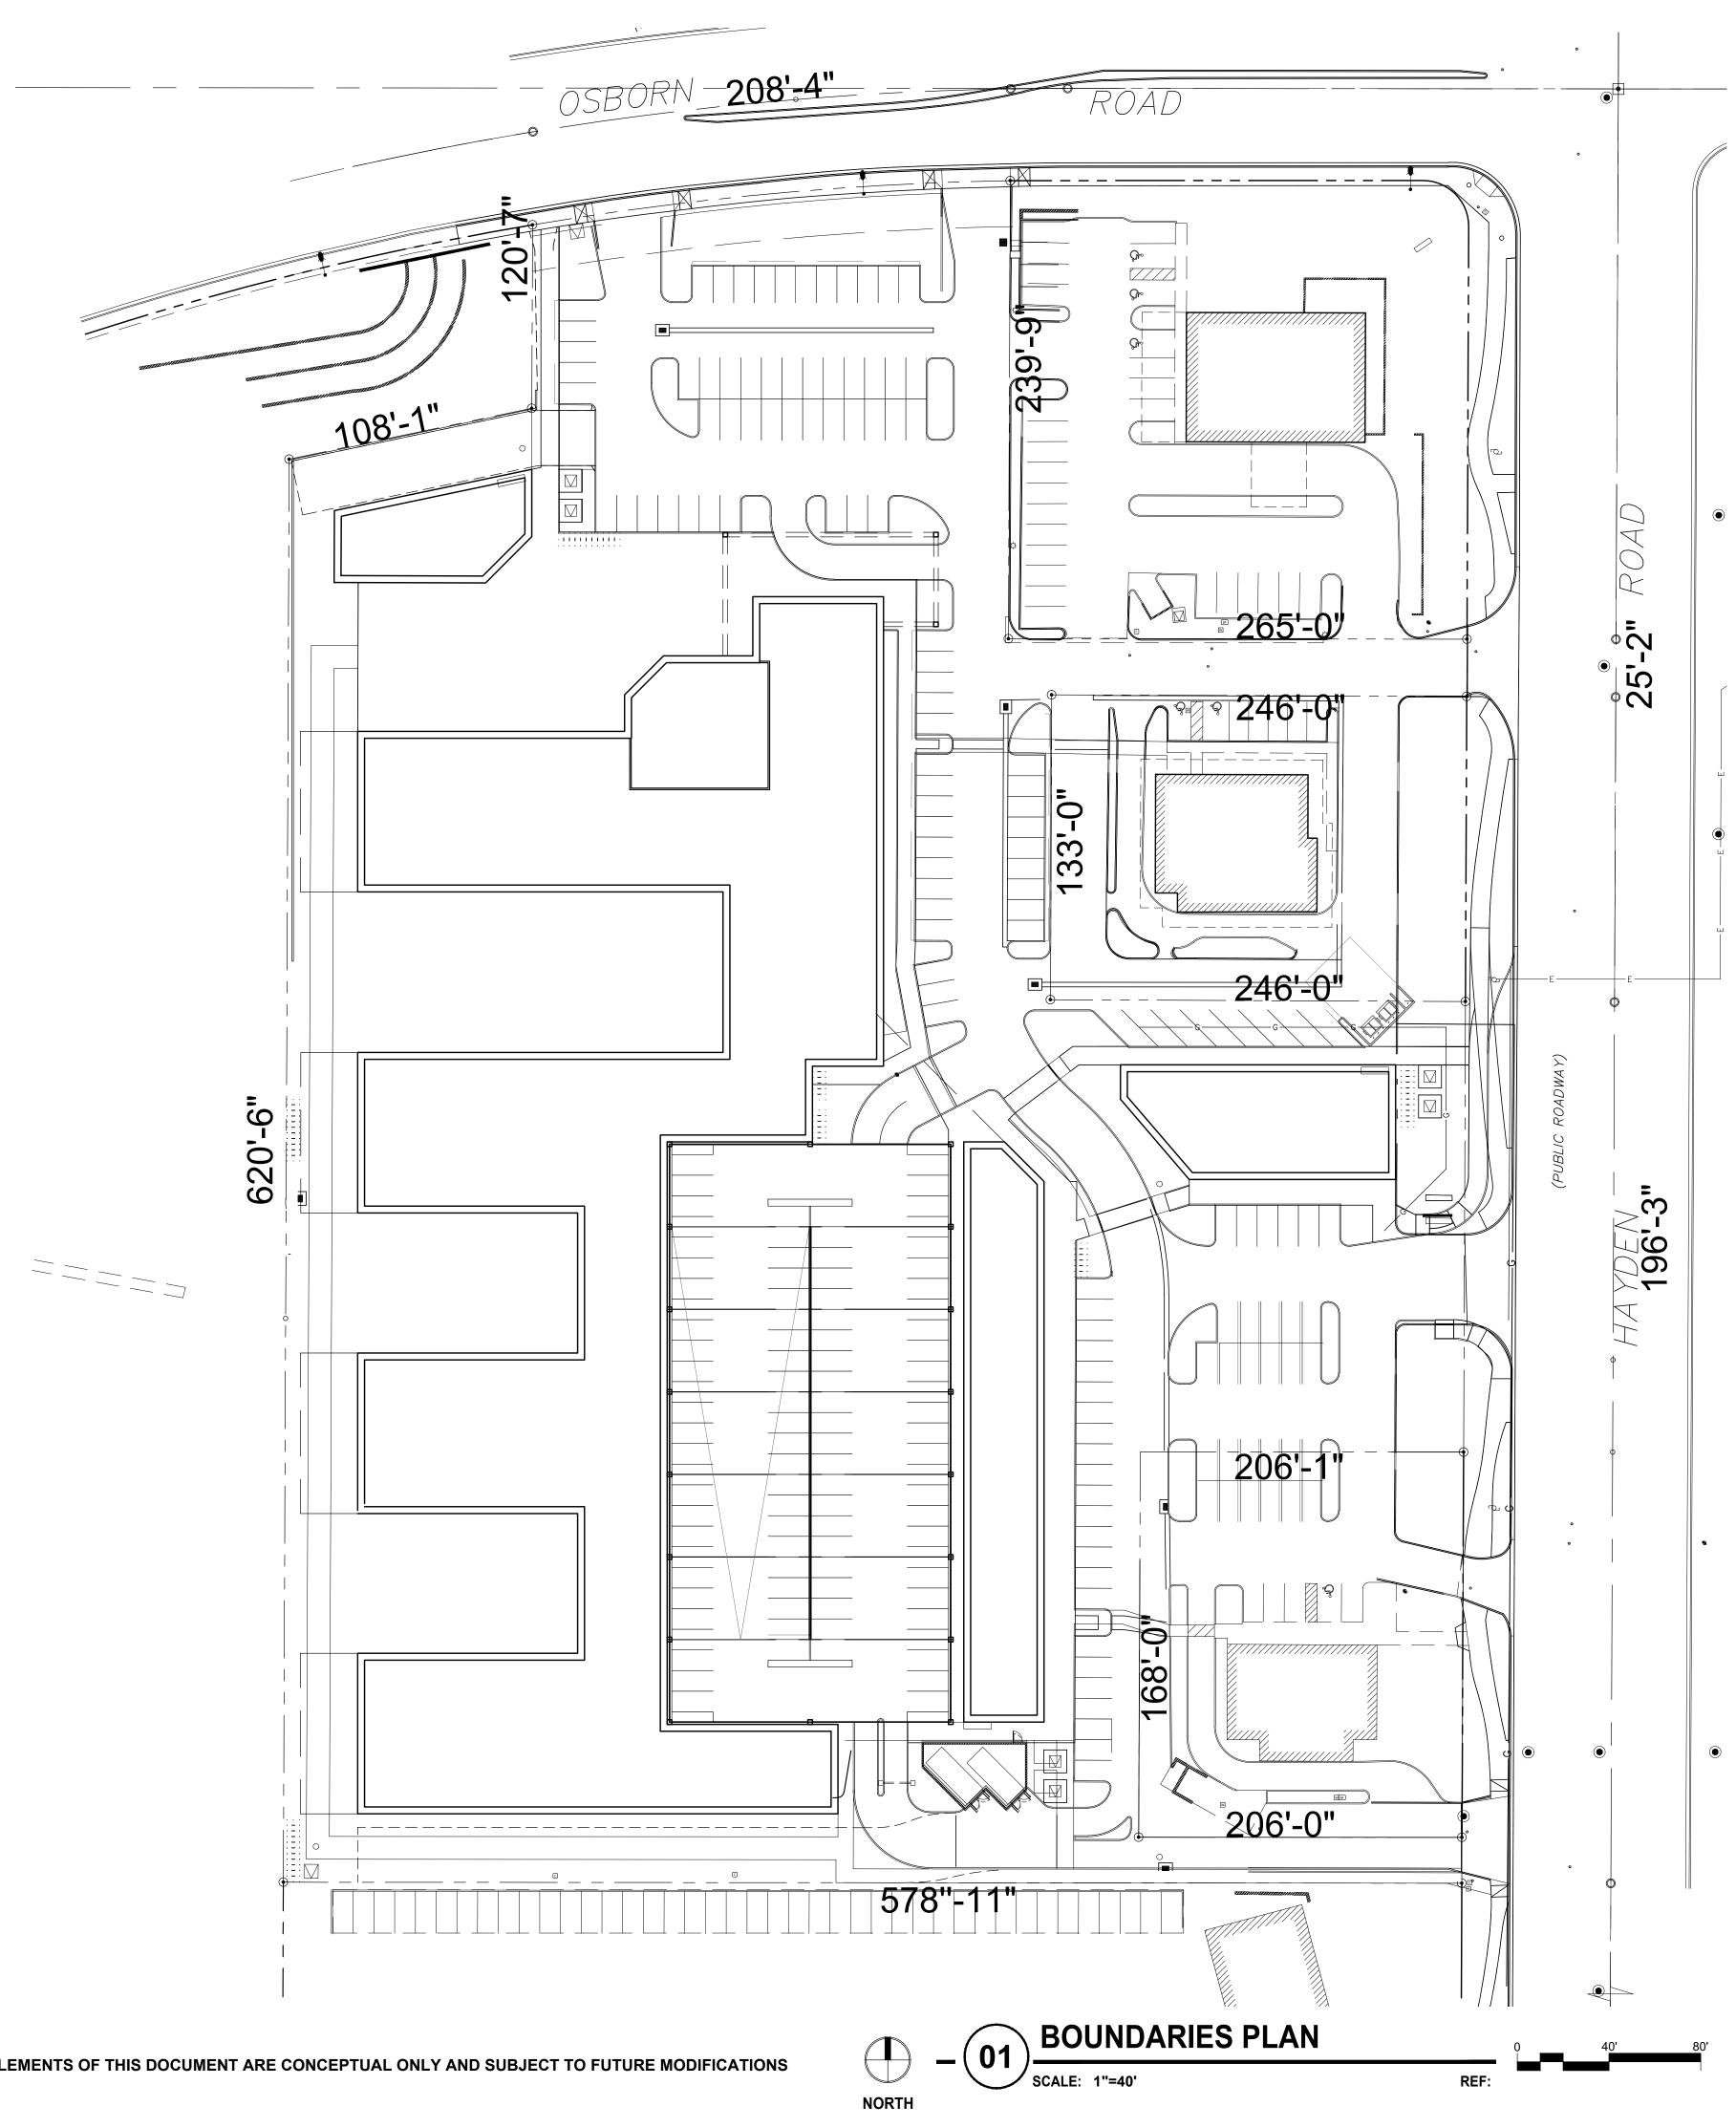

## **PROJECT INFORMATION**

**CURRENT ZONING: PROPOSED ZONING:** 

**GROSS SITE AREA:** 

NET SITE AREA:

**PROPOSED DENSITY: PROPOSED GFAR :** 

MAX. HEIGHT ALLOWED: PROPOSED HEIGHT:

PNC PUD Planned Unit Development

**7.00 ACRES** (304,920 SF) 6.6 ACRES (288,288 SF)

42.9 DU/AC (300 UNITS) 21,000 SF/ 288,288 SF 0.07 GFAR

48 FT (+10' MECH) 48 FT (+10' MECH)