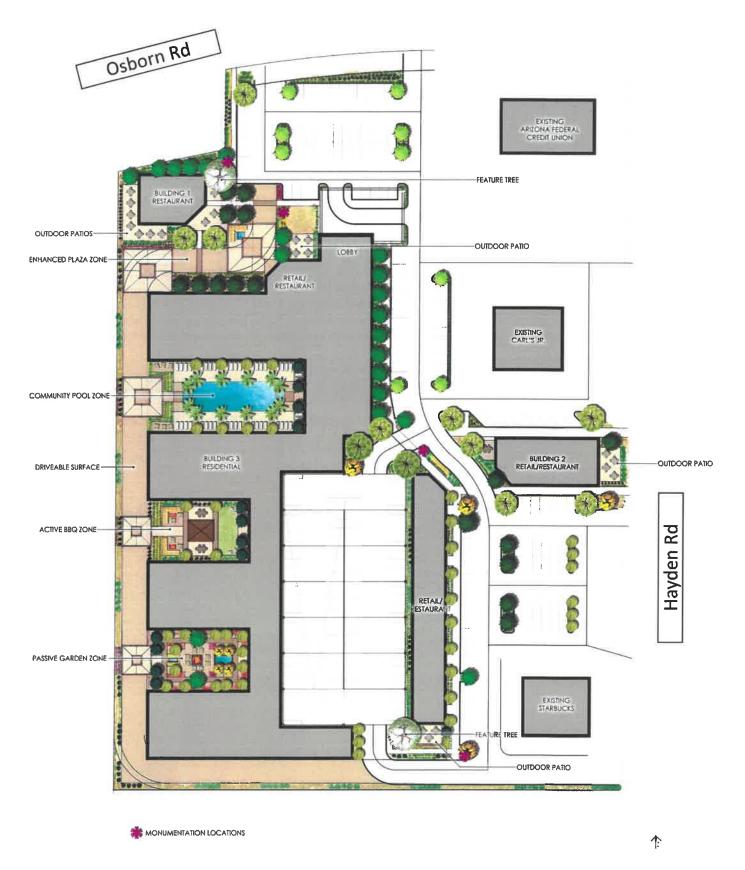

The Property has a General Plan designation of *Mixed-Use Neighborhoods*. The envisioned project provides just this, with a mixed-use redevelopment include roughly 300 high-end multifamily residences and roughly 22,000 sqft of new, ground floor retail / commercial space. The design will place an emphasis on the pedestrian experience and engaging with the greenbelt to the west, as opposed to the current layout which turns its back on this unique, Scottsdale amenity. A preliminary site plan is attached for reference. Building height in the PUD zoning district is limited to 48 feet and parts of the project that reach this height are setback far from Hayden and Osborn Roads. A series of new, shaded pedestrian pathways will connect the site internally, encouraging visitors to stay and browse among the shopping options, or relax and enjoy a cool drink on the patio overlooking the greenbelt and Camelback Mountain.

The Property has a General Plan designation of *Mixed-Use Neighborhoods*. The envisioned project provides just this, with a mixed-use redevelopment include roughly 300 high-end multifamily residences and roughly 22,000 sqft of new, ground floor retail / commercial space. The design will place an emphasis on the pedestrian experience and engaging with the greenbelt to the west, as opposed to the current layout which turns its back on this unique, Scottsdale amenity. A preliminary site plan is attached for reference. Building height in the PUD zoning district is limited to 48 feet and parts of the project that reach this height are setback far from Hayden and Osborn Roads. Shaded, outdoor patios, pathways and common areas will encourage visitors to stay and browse among the shopping options or relax and enjoy a cool drink on the patio overlooking the greenbelt and Camelback Mountain.

### Preliminary Site Plan

| AVERY 5160                    | Easy Peel Address Labels Bend along line to expose Pop-up Edge: | Go to avery.com/templates  <br>Use Avery Template 5160 |
|-------------------------------|-----------------------------------------------------------------|--------------------------------------------------------|
| 3130 HAYDEN PARTNERS LLC      | 3500 LLC                                                        | 3500 N HAYDEN 1908 LLC                                 |
| 16427 N SCOTTSDALE RD STE-410 | 482 FALCONWOOD HOLLOW                                           | 2545 E HERMOSA VISTA DR                                |
| SCOTTSDALE, AZ 85251          | AURORA, ON L4G7M1                                               | MESA, AZ 85213                                         |
| 81ST STREET 3401 0 TRUST      | ACKMAN ROBERT R/MORENO MARCUS                                   | ACOSTA DAVID M/PATRICIA FLORES                         |
| 2733 N POWER RD 102-236       | M/PATRICIA M                                                    | 8028 E COLUMBUS AVE                                    |
| MESA, AZ 85215                | 773 W RAVEN DR CHANDLER, AZ 85286                               | SCOTTSDALE, AZ 85251                                   |
| ADAMS YOHAN                   | AHUMADA VICTOR E/NYCOLE M                                       | ANDERSON HOWARD A III/LILY                             |
| 3523 N HAYDEN RD              | 8023 E MONTEREY WY                                              | S/BRIDGEWATER A L                                      |
| SCOTTSDALE, AZ 85251          | SCOTTSDALE, AZ 85251                                            | 8208 E GARY RD                                         |
| ANGELL SCOTT/CLARE            | ARCHULETA JESSE                                                 | SCOTTSDALE, AZ 85260 ARCILLA DANELLE                   |
| ·                             |                                                                 | 3225 N 80TH PL                                         |
| 3500 N HAYDEN RD UNIT 708     | 3500 N HAYDEN RD UNIT 602                                       |                                                        |
| SCOTTSDALE, AZ 85251          | SCOTTSDALE, AZ 85251                                            | SCOTTSDALE, AZ 85251                                   |
| ARIZONA FEDERAL               | ARIZONA STATE OF                                                | ARMIJO MONICA LENA                                     |
| 333 N 44TH ST                 | 301 W JEFFERSON ST 10TH FL                                      | 8119 E WHITTON AVE                                     |
| PHOENIX, AZ 85008             | PHOENIX, AZ 85003                                               | SCOTTSDALE, AZ 85251                                   |
| ASPEITIA SIXTO                | ATKINSON JESSICA/JAMES/TERESA                                   | ATKINSON KELSEY/JAMES/TERESA                           |
| 3109 N 80TH PL                | 3500 N HAYDEN RD UNIT 1505                                      | 3500 N HAYDEN RD APT 604                               |
| SCOTTSDALE, AZ 85251          | SCOTTSDALE, AZ 85251                                            | SCOTTSDALE, AZ 85251                                   |
| AVILES IRENE                  | AZWDC LLC                                                       | BAKER BRUCE/LINDA J                                    |
| 8010 E AVALON DR              | 22805 N 91ST WAY                                                | 10780 E BELLE VISTA DR                                 |
| SCOTTSDALE, AZ 85251          | SCOTTSDALE, AZ 85255                                            | SCOTTSDALE, AZ 85258                                   |
| BALDERAS MARLENA M            | BARBARA CHRISTINE LOOTS LIVING TRUST                            | BARR JAMES RAY                                         |
| 3500 N HAYDEN RD UNIT 1706    | 3219 N 80TH PL                                                  | 3716 SHORT OAK DR                                      |
| SCOTTSDALE, AZ 85251          | SCOTTSDALE, AZ 85251                                            | NEWBERG, OR 97132                                      |
| BEARD JOE L/ MARGARET B TR    | BEGAY RICHARD KERRY JR/CARMEN                                   | BELL SATU/MATT                                         |
| 3110 N 81ST ST                | SHIRLEY                                                         | PO BOX 371                                             |
| SCOTTSDALE, AZ 85251          | 3308 N 81ST                                                     | LIONS BAY, BC VON2EO                                   |
| BENSON CHAD ALAN/VANESSA      | SCOTTSDALE, AZ 85251<br>BERGLUND LIVING TRUST                   | BILLEHAUG JOHN/LORRAINE                                |
| 8022 E COLUMBUS AVE           | 3621 E CAMELBACK                                                | 5720 LAKEVIEW DR SW                                    |
| SCOTTSDALE, AZ 85251          | PHOENIX, AZ 85018                                               | CALGARY, AB T3E5S4                                     |
|                               | ·                                                               |                                                        |