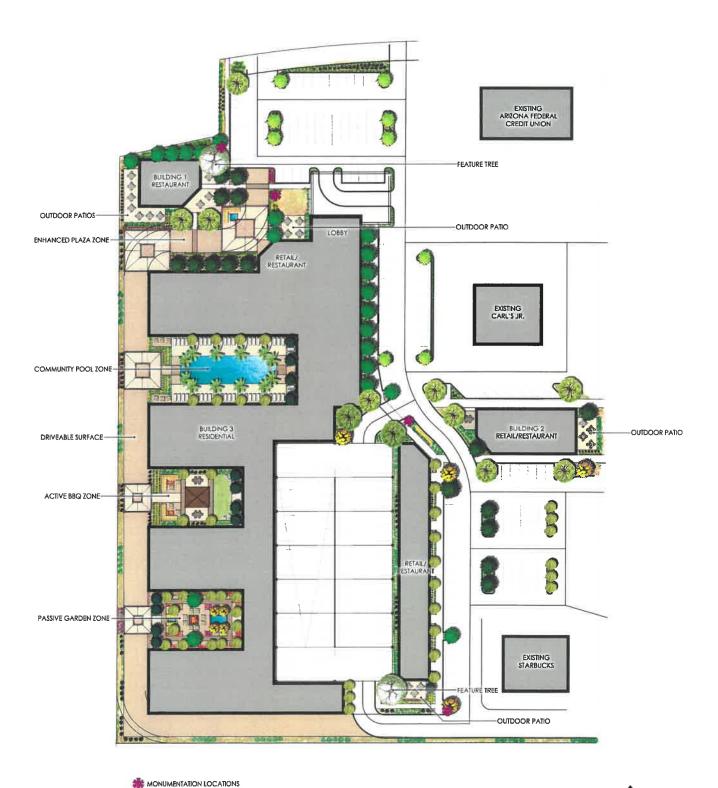

The Property has a General Plan designation of *Mixed-Use Neighborhoods*. The envisioned project provides just this, with a mixed-use redevelopment include roughly 300 high-end multifamily residences and roughly 22,000 sqft of new, ground floor retail / commercial space. The design will place an emphasis on the pedestrian experience and engaging with the greenbelt to the west, as opposed to the current layout which turns its back on this unique, Scottsdale amenity. A preliminary site plan is attached for reference. Building height in the PUD zoning district is limited to 48 feet and parts of the project that reach this height are setback far from Hayden and Osborn Roads. A series of new, shaded pedestrian pathways will connect the site internally, encouraging visitors to stay and browse among the shopping options, or relax and enjoy a cool drink on the patio overlooking the greenbelt and Camelback Mountain.

The Property has a General Plan designation of *Mixed-Use Neighborhoods*. The envisioned project provides just this, with a mixed-use redevelopment include roughly 300 high-end multifamily residences and roughly 22,000 sqft of new, ground floor retail / commercial space. The design will place an emphasis on the pedestrian experience and engaging with the greenbelt to the west, as opposed to the current layout which turns its back on this unique, Scottsdale amenity. A preliminary site plan is attached for reference. Building height in the PUD zoning district is limited to 48 feet and parts of the project that reach this height are setback far from Hayden and Osborn Roads. Shaded, outdoor patios, pathways and common areas will encourage visitors to stay and browse among the shopping options or relax and enjoy a cool drink on the patio overlooking the greenbelt and Camelback Mountain.