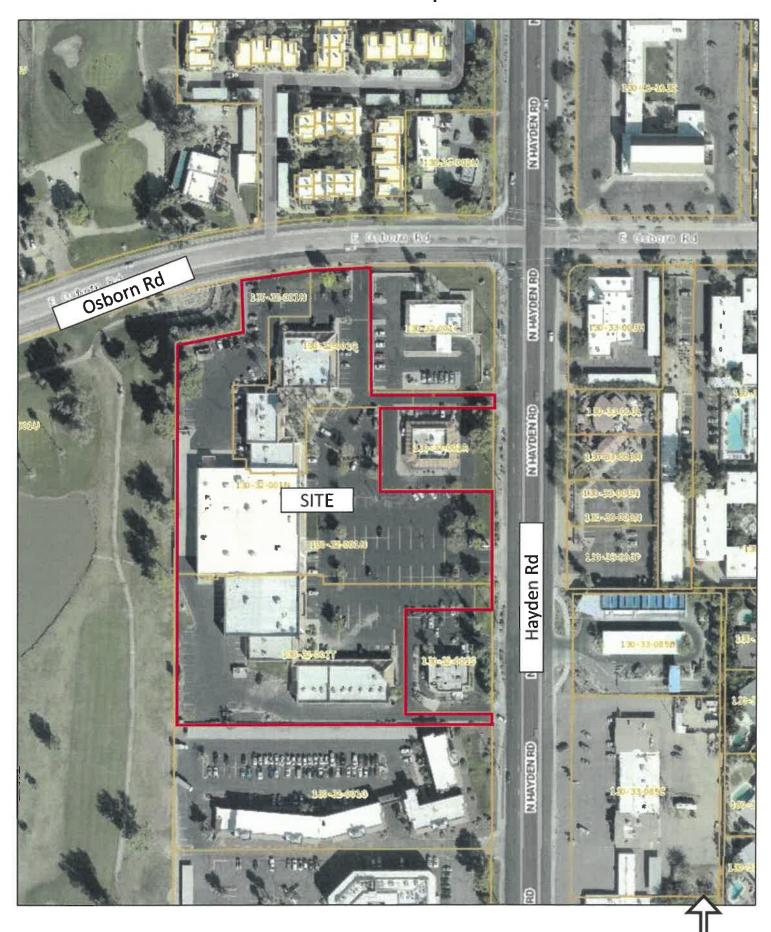

### August 13, 2020

Re: Southwest Corner of Hayden Road and Osborn Road – 133-PA-2019

Dear Property Owner or Interested Citizen:

Our office represents Village Property Management, LLC ("Village Management") with regards to the roughly 6.9-acres property located within the commercial center at the southwest corner of Hayden and Osborn Roads. See attached aerial for reference. The purpose of this letter is to introduce ourselves and to let you know we have filed a preliminary application (133-PA-2019) with the City of Scottsdale to rezone the Property from Planned Neighborhood Center, Planned Community District (PNC, PCD) to Planned Unit Development (PUD). The intent of this application is to breathe new life into the center with a mixed-use redevelopment that maintains retail and commercial uses, while adding residences and providing a vastly improved shopping experience for the community.

### September 3, 2020

Re: Southwest Corner of Hayden Road and Osborn Road – 133-PA-2019

Dear Property Owner or Interested Citizen:

Our office represents Village Property Management, LLC ("Village Management") with regards to the roughly 6.9-acres property located within the commercial center at the southwest corner of Hayden and Osborn Roads. See attached aerial for reference. You may have received previous correspondence from our office regarding this site and plans for an exciting redevelopment. You may have even joined our virtual open house last month. The purpose of this follow up letter is simply to let you know we will be hosting a second open house on September 14, 2020 (see details below).