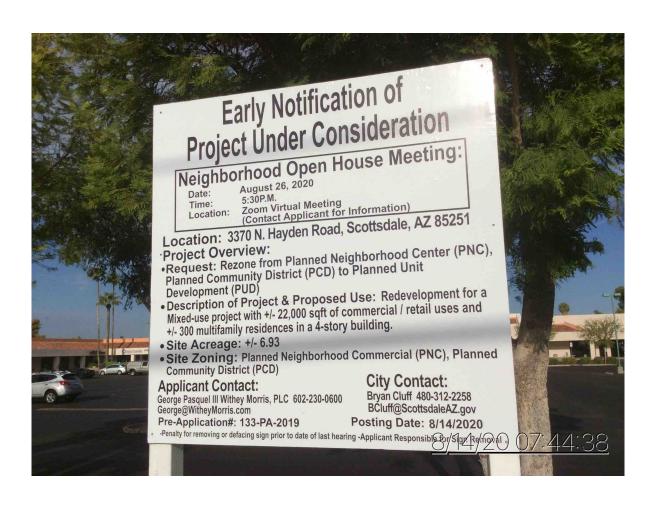

On August 13, 2020, surrounding property owners, HOAs and other interested parties within a 1,000-foot radius were notified via first class mail regarding the project. The distribution of this notification EXCEEDED the City's requirements as specified in the Citizen Review Checklist. This notification contained information about the project, as well as contact information. This contact person will continue to provide, as needed, additional information and the opportunity to give feedback. The notification also contained information regarding a virtual Open House that was held on August 26, 2020 via Zoom with the project's leadership team for those who wished to learn more about the project. On August 13, 2020, an Early Project Under Consideration sign was also posted on site with the same general information and specific information regarding the upcoming virtual open house.

### August 13, 2020

Re: Southwest Corner of Hayden Road and Osborn Road – 133-PA-2019

Dear Property Owner or Interested Citizen:

Our office represents Village Property Management, LLC ("Village Management") with regards to the roughly 6.9-acres property located within the commercial center at the southwest corner of Hayden and Osborn Roads. See attached aerial for reference. The purpose of this letter is to introduce ourselves and to let you know we have filed a preliminary application (133-PA-2019) with the City of Scottsdale to rezone the Property from Planned Neighborhood Center, Planned Community District (PNC, PCD) to Planned Unit Development (PUD). The intent of this application is to breathe new life into the center with a mixed-use redevelopment that maintains retail and commercial uses, while adding residences and providing a vastly improved shopping experience for the community.

The Property has a General Plan designation of *Mixed-Use Neighborhoods*. The envisioned project provides just this, with a mixed-use redevelopment include roughly 300 high-end multifamily residences and roughly 22,000 sqft of new, ground floor retail / commercial space. The design will place an emphasis on the pedestrian experience and engaging with the greenbelt to the west, as opposed to the current layout which turns its back on this unique, Scottsdale amenity. A preliminary site plan is attached for reference. Building height in the PUD zoning district is limited to 48 feet and parts of the project that reach this height are setback far from Hayden and Osborn Roads. A series of new, shaded pedestrian pathways will connect the site internally, encouraging visitors to stay and browse among the shopping options, or relax and enjoy a cool drink on the patio overlooking the greenbelt and Camelback Mountain.

To discuss this application and any questions you may have, we have scheduled an open house on August 26, 2020 at 5:30 pm. In light of the social distancing recommendations by the Center for Disease Control (CDC) and the City of Scottsdale, we will be conducting this open house virtually via Zoom Meeting. We will make a live presentation through this program in which we will describe the project and display plans and exhibits. Once the presentation is over, participants will be able to submit questions that will be answered live via webcam by the Development Team.