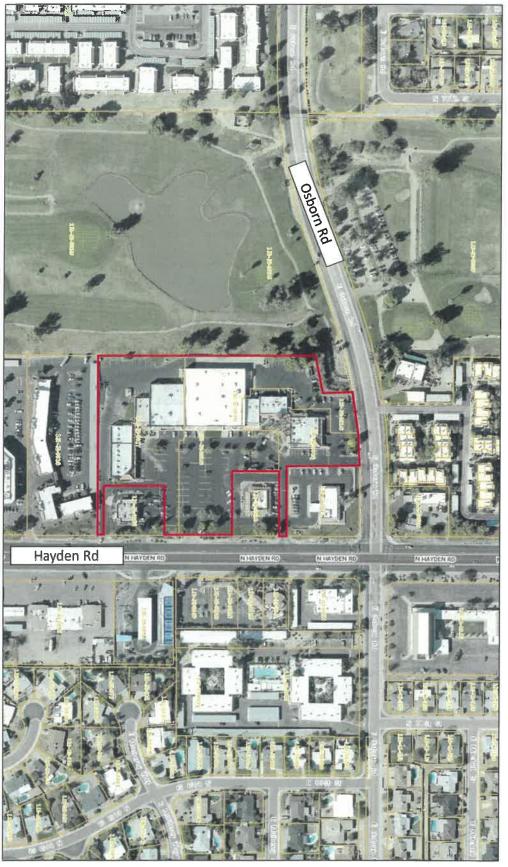

#### Overview

This Citizen Review Report is being performed in association with an application (133-PA-2019) to rezone the approximately 7-acre site located on the southwest corner of Hayden Road and Osborn Road from Planned Neighborhood Commercial, Planned Community District (PNC, PCD) to Planned Unit Development (PUD). There will be no change to the General Plan or the Southern Scottsdale Area Character Plan. This Citizen Review Report will be updated throughout the process.

### August 13, 2020

Re: Southwest Corner of Hayden Road and Osborn Road – 133-PA-2019

Dear Property Owner or Interested Citizen:

Our office represents Village Property Management, LLC ("Village Management") with regards to the roughly 6.9-acres property located within the commercial center at the southwest corner of Hayden and Osborn Roads. See attached aerial for reference. The purpose of this letter is to introduce ourselves and to let you know we have filed a preliminary application (133-PA-2019) with the City of Scottsdale to rezone the Property from Planned Neighborhood Center, Planned Community District (PNC, PCD) to Planned Unit Development (PUD). The intent of this application is to breathe new life into the center with a mixed-use redevelopment that maintains retail and commercial uses, while adding residences and providing a vastly improved shopping experience for the community.

As you may know, the property has functioned as a commercial center since the early 1980's, once housing such tenants as a Lucky's Supermarket and a Walgreens. As consumer spending habits evolved (i.e. online shopping) and the retail market matured (local, boutique and experience driven retail) the center has struggled to remain relevant and has seen a lot of tenant turnover. The current layout of the buildings is dated and long overdue for redevelopment to meet the demands of today's shoppers. Perhaps most glaring, the currently layout turns its back the greenbelt in what is truly a huge, missed opportunity.

The Property has a General Plan designation of *Mixed-Use Neighborhoods*. The envisioned project provides just this, with a mixed-use redevelopment include roughly 300 high-end multifamily residences and roughly 22,000 sqft of new, ground floor retail / commercial space. The design will place an emphasis on the pedestrian experience and engaging with the greenbelt to the west, as opposed to the current layout which turns its back on this unique, Scottsdale amenity. A preliminary site plan is attached for reference. Building height in the PUD zoning district is limited to 48 feet and parts of the project that reach this height are setback far from Hayden and Osborn Roads. A series of new, shaded pedestrian pathways will connect the site internally, encouraging visitors to stay and browse among the shopping options, or relax and enjoy a cool drink on the patio overlooking the greenbelt and Camelback Mountain.