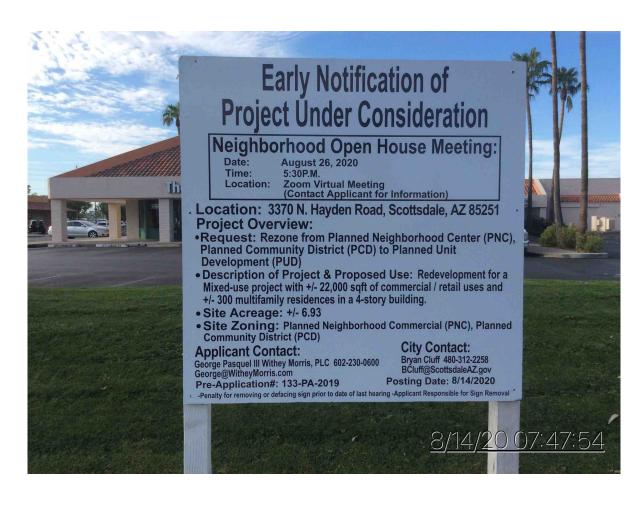

On August 13, 2020, surrounding property owners, HOAs and other interested parties within a 1,000-foot radius were notified via first class mail regarding the project. The distribution of this notification EXCEEDED the City's requirements as specified in the Citizen Review Checklist. This notification contained information about the project, as well as contact information. This contact person will continue to provide, as needed, additional information and the opportunity to give feedback. The notification also contained information regarding a virtual Open House that was held on August 26, 2020 via Zoom with the project's leadership team for those who wished to learn more about the project. On August 13, 2020, an Early Project Under Consideration sign was also posted on site with the same general information and specific information regarding the upcoming virtual open house.

### August 13, 2020

Re: Southwest Corner of Hayden Road and Osborn Road – 133-PA-2019

Dear Property Owner or Interested Citizen:

Our office represents Village Property Management, LLC ("Village Management") with regards to the roughly 6.9-acres property located within the commercial center at the southwest corner of Hayden and Osborn Roads. See attached aerial for reference. The purpose of this letter is to introduce ourselves and to let you know we have filed a preliminary application (133-PA-2019) with the City of Scottsdale to rezone the Property from Planned Neighborhood Center, Planned Community District (PNC, PCD) to Planned Unit Development (PUD). The intent of this application is to breathe new life into the center with a mixed-use redevelopment that maintains retail and commercial uses, while adding residences and providing a vastly improved shopping experience for the community.

The Property has a General Plan designation of *Mixed-Use Neighborhoods*. The envisioned project provides just this, with a mixed-use redevelopment include roughly 300 high-end multifamily residences and roughly 22,000 sqft of new, ground floor retail / commercial space. The design will place an emphasis on the pedestrian experience and engaging with the greenbelt to the west, as opposed to the current layout which turns its back on this unique, Scottsdale amenity. A preliminary site plan is attached for reference. Building height in the PUD zoning district is limited to 48 feet and parts of the project that reach this height are setback far from Hayden and Osborn Roads. A series of new, shaded pedestrian pathways will connect the site internally, encouraging visitors to stay and browse among the shopping options, or relax and enjoy a cool drink on the patio overlooking the greenbelt and Camelback Mountain.

To discuss this application and any questions you may have, we have scheduled an open house on August 26, 2020 at 5:30 pm. In light of the social distancing recommendations by the Center for Disease Control (CDC) and the City of Scottsdale, we will be conducting this open house virtually via Zoom Meeting. We will make a live presentation through this program in which we will describe the project and display plans and exhibits. Once the presentation is over, participants will be able to submit questions that will be answered live via webcam by the Development Team.