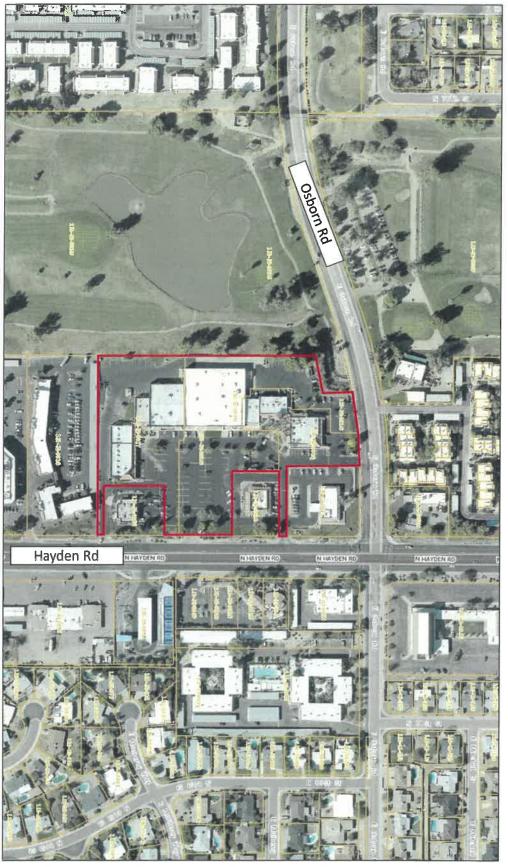

#### August 13, 2020

Re: Southwest Corner of Hayden Road and Osborn Road – 133-PA-2019

Dear Property Owner or Interested Citizen:

Our office represents Village Property Management, LLC ("Village Management") with regards to the roughly 6.9-acres property located within the commercial center at the southwest corner of Hayden and Osborn Roads. See attached aerial for reference. The purpose of this letter is to introduce ourselves and to let you know we have filed a preliminary application (133-PA-2019) with the City of Scottsdale to rezone the Property from Planned Neighborhood Center, Planned Community District (PNC, PCD) to Planned Unit Development (PUD). The intent of this application is to breathe new life into the center with a mixed-use redevelopment that maintains retail and commercial uses, while adding residences and providing a vastly improved shopping experience for the community.

### Aerial Map