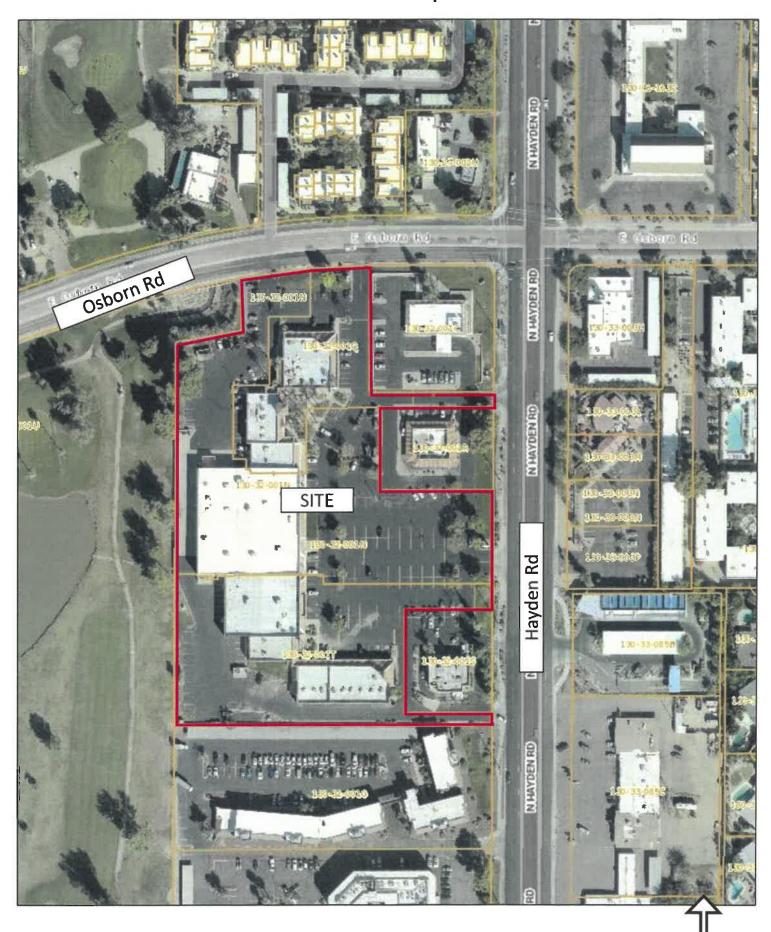

#### September 3, 2020

Re: Southwest Corner of Hayden Road and Osborn Road – 133-PA-2019

Dear Property Owner or Interested Citizen:

Our office represents Village Property Management, LLC ("Village Management") with regards to the roughly 6.9-acres property located within the commercial center at the southwest corner of Hayden and Osborn Roads. See attached aerial for reference. You may have received previous correspondence from our office regarding this site and plans for an exciting redevelopment. You may have even joined our virtual open house last month. The purpose of this follow up letter is simply to let you know we will be hosting a second open house on September 14, 2020 (see details below).

#### Aerial Map