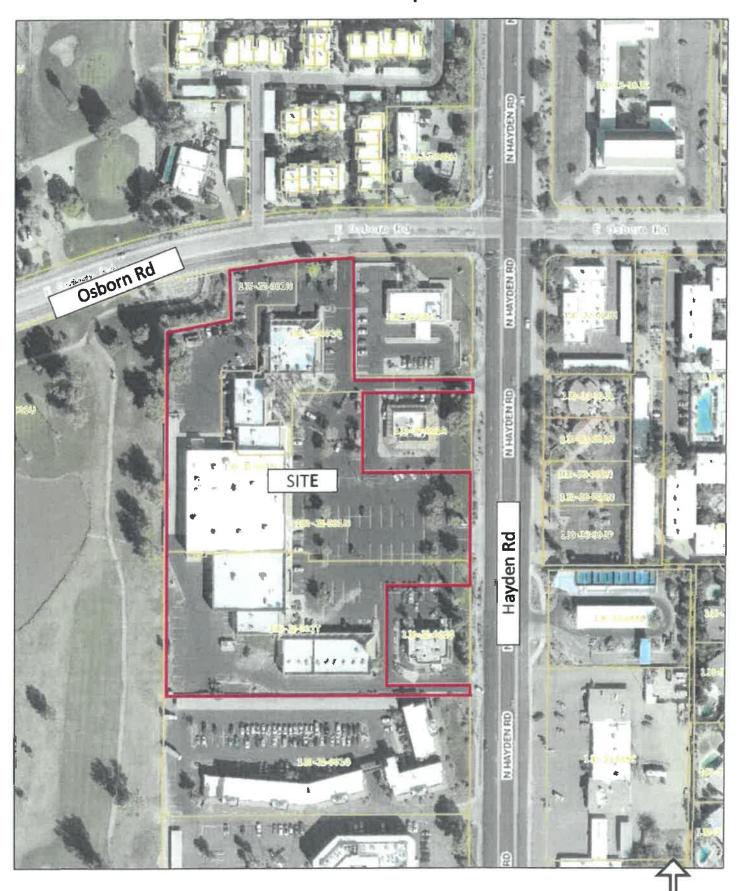

#### August 13, 2020

Re: Southwest Corner of Hayden Road and Osborn Road – 133-PA-2019

Dear Property Owner or Interested Citizen:

Our office represents Village Property Management, LLC ("Village Management") with regards to the roughly 6.9-acres property located within the commercial center at the southwest corner of Hayden and Osborn Roads. See attached aerial for reference. The purpose of this letter is to introduce ourselves and to let you know we have filed a preliminary application (133-PA-2019) with the City of Scottsdale to rezone the Property from Planned Neighborhood Center, Planned Community District (PNC, PCD) to Planned Unit Development (PUD). The intent of this application is to breathe new life into the center with a mixed-use redevelopment that maintains retail and commercial uses, while adding residences and providing a vastly improved shopping experience for the community.

### Aerial Map