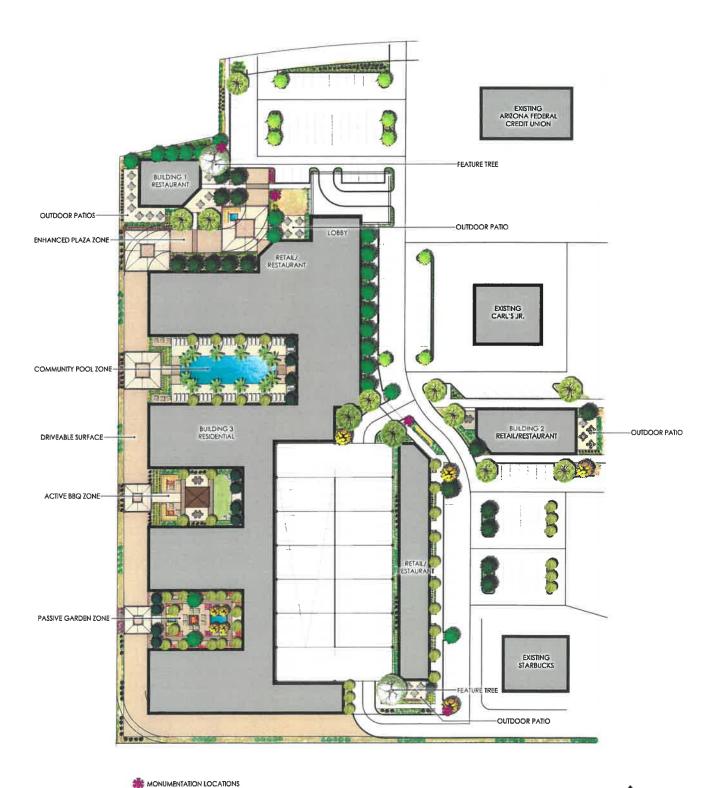

The Property has a General Plan designation of *Mixed-Use Neighborhoods*. The envisioned project provides just this, with a mixed-use redevelopment include roughly 300 high-end multifamily residences and roughly 22,000 sqft of new, ground floor retail / commercial space. The design will place an emphasis on the pedestrian experience and engaging with the greenbelt to the west, as opposed to the current layout which turns its back on this unique, Scottsdale amenity. A preliminary site plan is attached for reference. Building height in the PUD zoning district is limited to 48 feet and parts of the project that reach this height are setback far from Hayden and Osborn Roads. A series of new, shaded pedestrian pathways will connect the site internally, encouraging visitors to stay and browse among the shopping options, or relax and enjoy a cool drink on the patio overlooking the greenbelt and Camelback Mountain.

### — LANDSCAPE & OPEN SPACE PLAN— HAYDEN & OSBORN