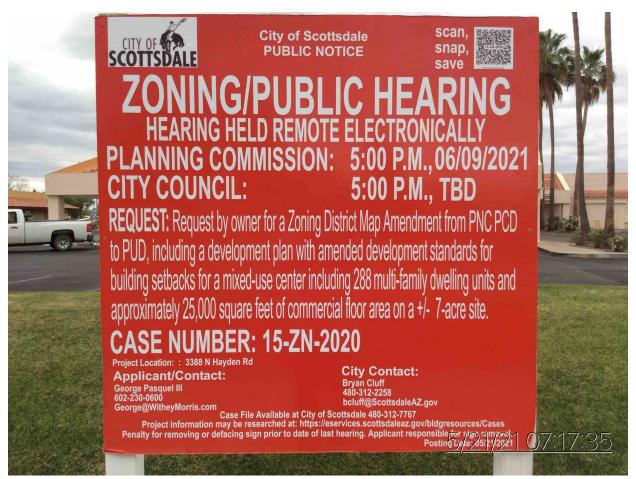

#### Overview

This Citizen Review Report is being performed in association with an application (15-ZN-2020) to rezone the approximately 7-acre site located on the southwest corner of Hayden Road and Osborn Road from Planned Neighborhood Commercial, Planned Community District (PNC, PCD) to Planned Unit Development (PUD). There will be no change to the General Plan or the Southern Scottsdale Area Character Plan. This Citizen Review Report will be updated throughout the process.

On August 13, 2020, surrounding property owners, HOAs and other interested parties within a 1,000-foot radius were notified via first class mail regarding the project. The distribution of this notification EXCEEDED the City's requirements as specified in the Citizen Review Checklist. This notification contained information about the project, as well as team and City contact information for any questions or comments. The notification also contained information regarding a virtual Open House that was held on August 26, 2020, via Zoom with the project's leadership team for those who wished to learn more about the project. On August 13, 2020, an Early Project Under Consideration sign was also posted on site with the same general information and specific information regarding the upcoming virtual open house.

On May 21, 2021, new signs were posted on site which included information about the update Planning Commission hearing. On June 9, 2021, a hearing before the Planning Commission was held in which the case was continued. Since that time, the team has continued to conduct outreach. On June 30, 2021, new notification letters were sent out (again, to the expanded 1,000-foot radius of property owners) providing an update on the project and inviting them to attend an open house on-site to discuss and review the project. On July 15, the open house was held in vacant suites on site. Roughly 40 members of the public attended the open house. Exhibits were on display, a presentation was made, and members of the team were available to answer questions. The following day, (July 16), and per the request of a Safeguard Scottsdale, a meeting was held at the offices of Withey Morris to discuss the project in further detail in a more intimate setting with a smaller group.