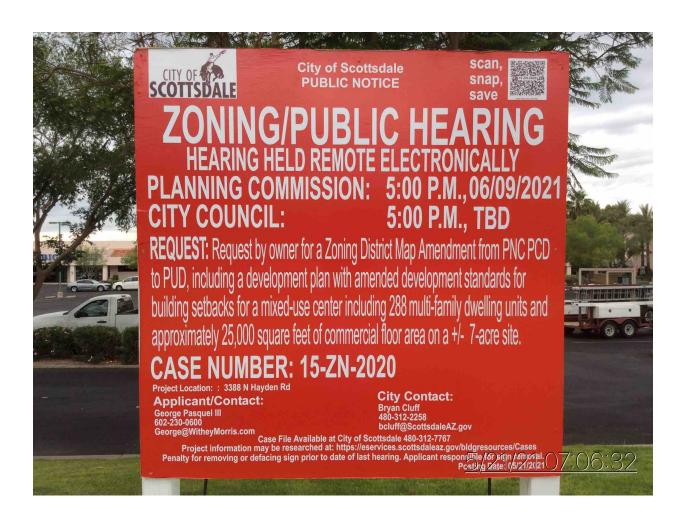

On May 21, 2021, new signs were posted on site which included information about the update Planning Commission hearing. On June 9, 2021, a hearing before the Planning Commission was held in which the case was continued. Since that time, the team has continued to conduct outreach. On June 30, 2021, new notification letters were sent out (again, to the expanded 1,000-foot radius of property owners) providing an update on the project and inviting them to attend an open house on-site to discuss and review the project. On July 15, the open house was held in vacant suites on site. Roughly 40 members of the public attended the open house. Exhibits were on display, a presentation was made, and members of the team were available to answer questions. The following day, (July 16), and per the request of a Safeguard Scottsdale, a meeting was held at the offices of Withey Morris to discuss the project in further detail in a more intimate setting with a smaller group.