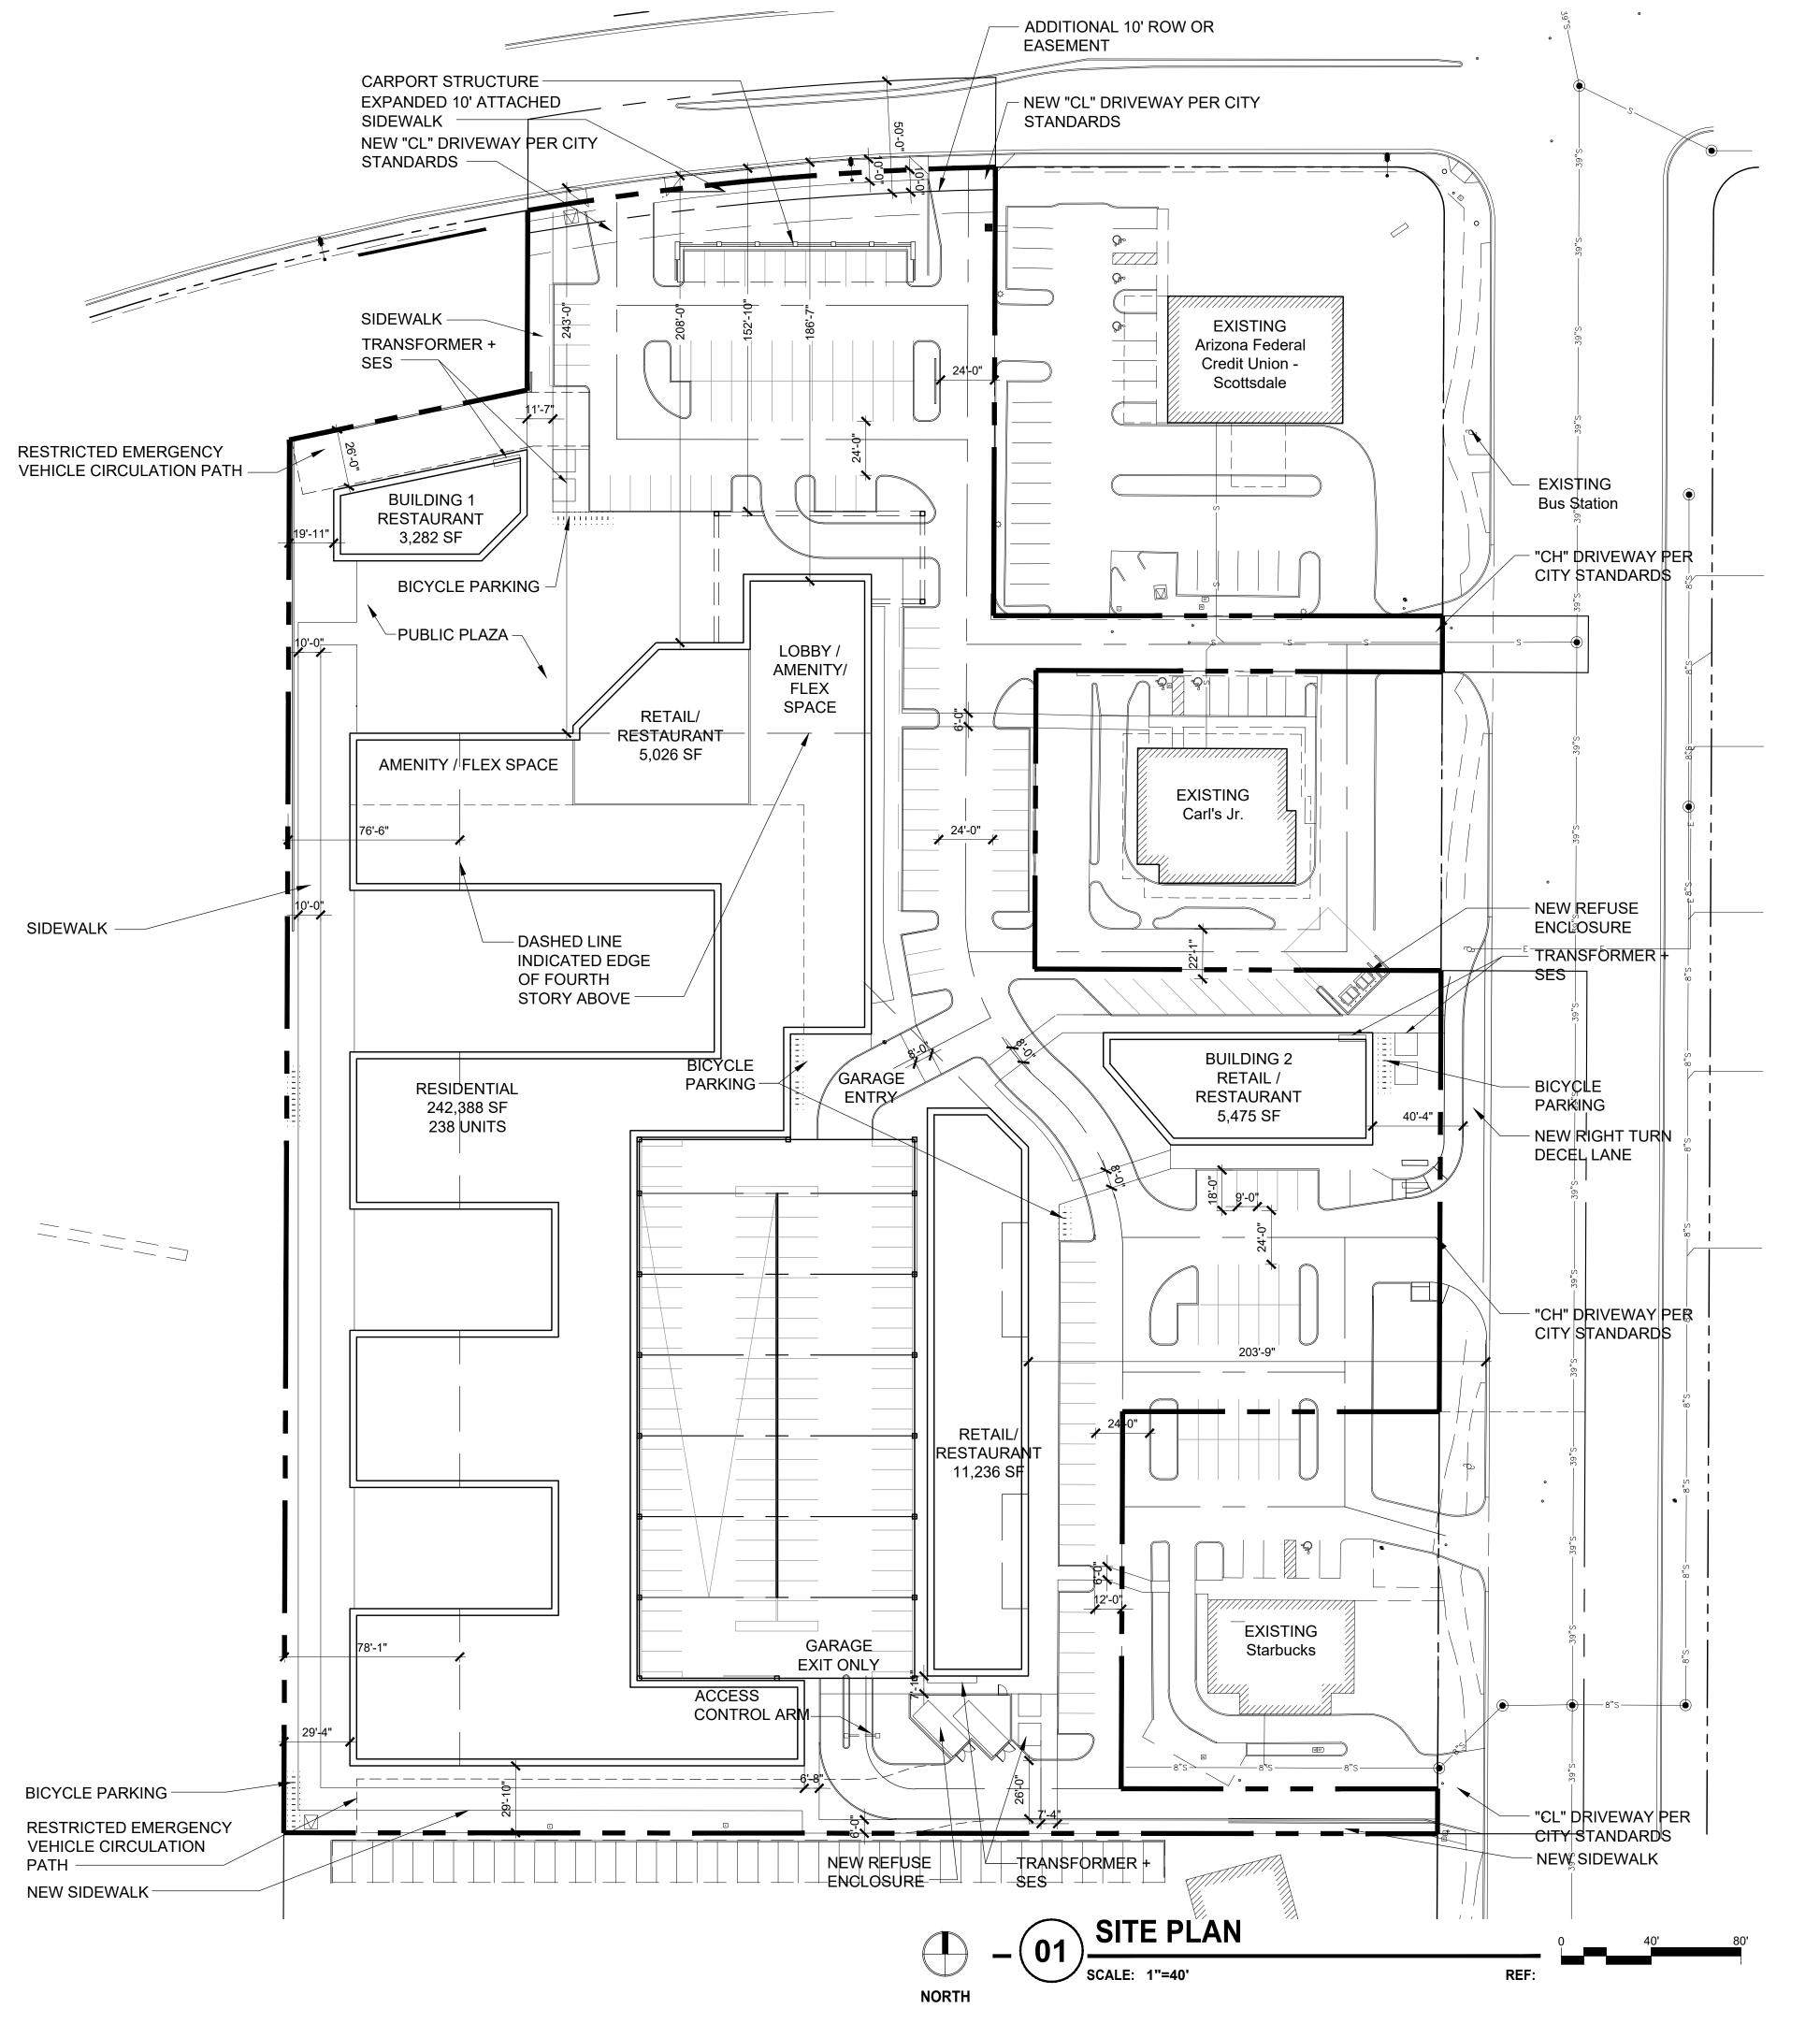

## **PROJECT INFORMATION**

**CURRENT ZONING:** PNC PROPOSED ZONING:

PUD

(288,288 SF)

Planned Unit Development

GROSS SITE AREA: 7.00 ACRES (304,920 SF) **NET SITE AREA:** 6.62 ACRES

PROPOSED DENSITY: 34.00 DU/AC (238 UNITS) PROPOSED GFAR: 29,019 SF/ 288,288 SF

0.10 GFAR

MAX. HEIGHT ALLOWED: 48 FT (+10' MECH) PROPOSED HEIGHT: 24 to 45 FT (+5' MECH)

## **AREA TABULATIONS**

COMMERCIAL

RESIDENTIAL 4 STORIES

242,388 SF

1 BEDROOM 116 UNITS 54 UNITS 2 BEDROOM 238 UNITS

## **PARKING TABULATIONS**

TOTAL

1/300 SF 84 CARS **437 CARS** TOTAL

PARKING PROVIDED SURFACE PARKING **123 CARS** STRUCTURED LEVEL 1 58 CARS LEVEL 2

94 CARS LEVEL 3 94 CARS 94 CARS LEVEL 4 **TOTAL 340 CARS** 

## PARKING TABULATIONS **BICYCLE PARKING:**

REQUIRED : 0.10 X 463 CARS = 46.3 STALLS PROVIDED: 55 STALLS

**NELSEN** PARTNERS

ARCHITECTS & PLANNERS

Nelsen Partners, Inc. Austin | Scottsdale

15210 North Scottsdale Road Suite #300 Scottsdale, Arizona 85254 t 480.949.6800 nelsenpartners.com

25,019 SF

**GROSS BUILDING AREA UNIT MATRIX** 

STUDIO 68 UNITS TOTAL

PARKING REQUIRED RESIDENTIAL

GUEST (238/6) 40 CARS STUDIO (1.25 x 68) 70 CARS 1 BEDROOM (1.3 x 116) **151 CARS** 2 BEDROOM (1.7 x 54) 92 CARS 353 CARS

RETAIL/RESTAURANT

TOTAL 463 CARS

**JANUARY 18, 2022** 

Drawings and written material appearing work of the architect and may not be duplicated, used, or disclosed without written consent of the architect. © 2019 NELSEN PARTNERS, INC.

Project No. 319078

> A102 SITE PLAN

PLANS, DESIGNS, GUIDELINES AND OTHER ELEMENTS OF THIS DOCUMENT ARE CONCEPTUAL ONLY AND SUBJECT TO FUTURE MODIFICATIONS