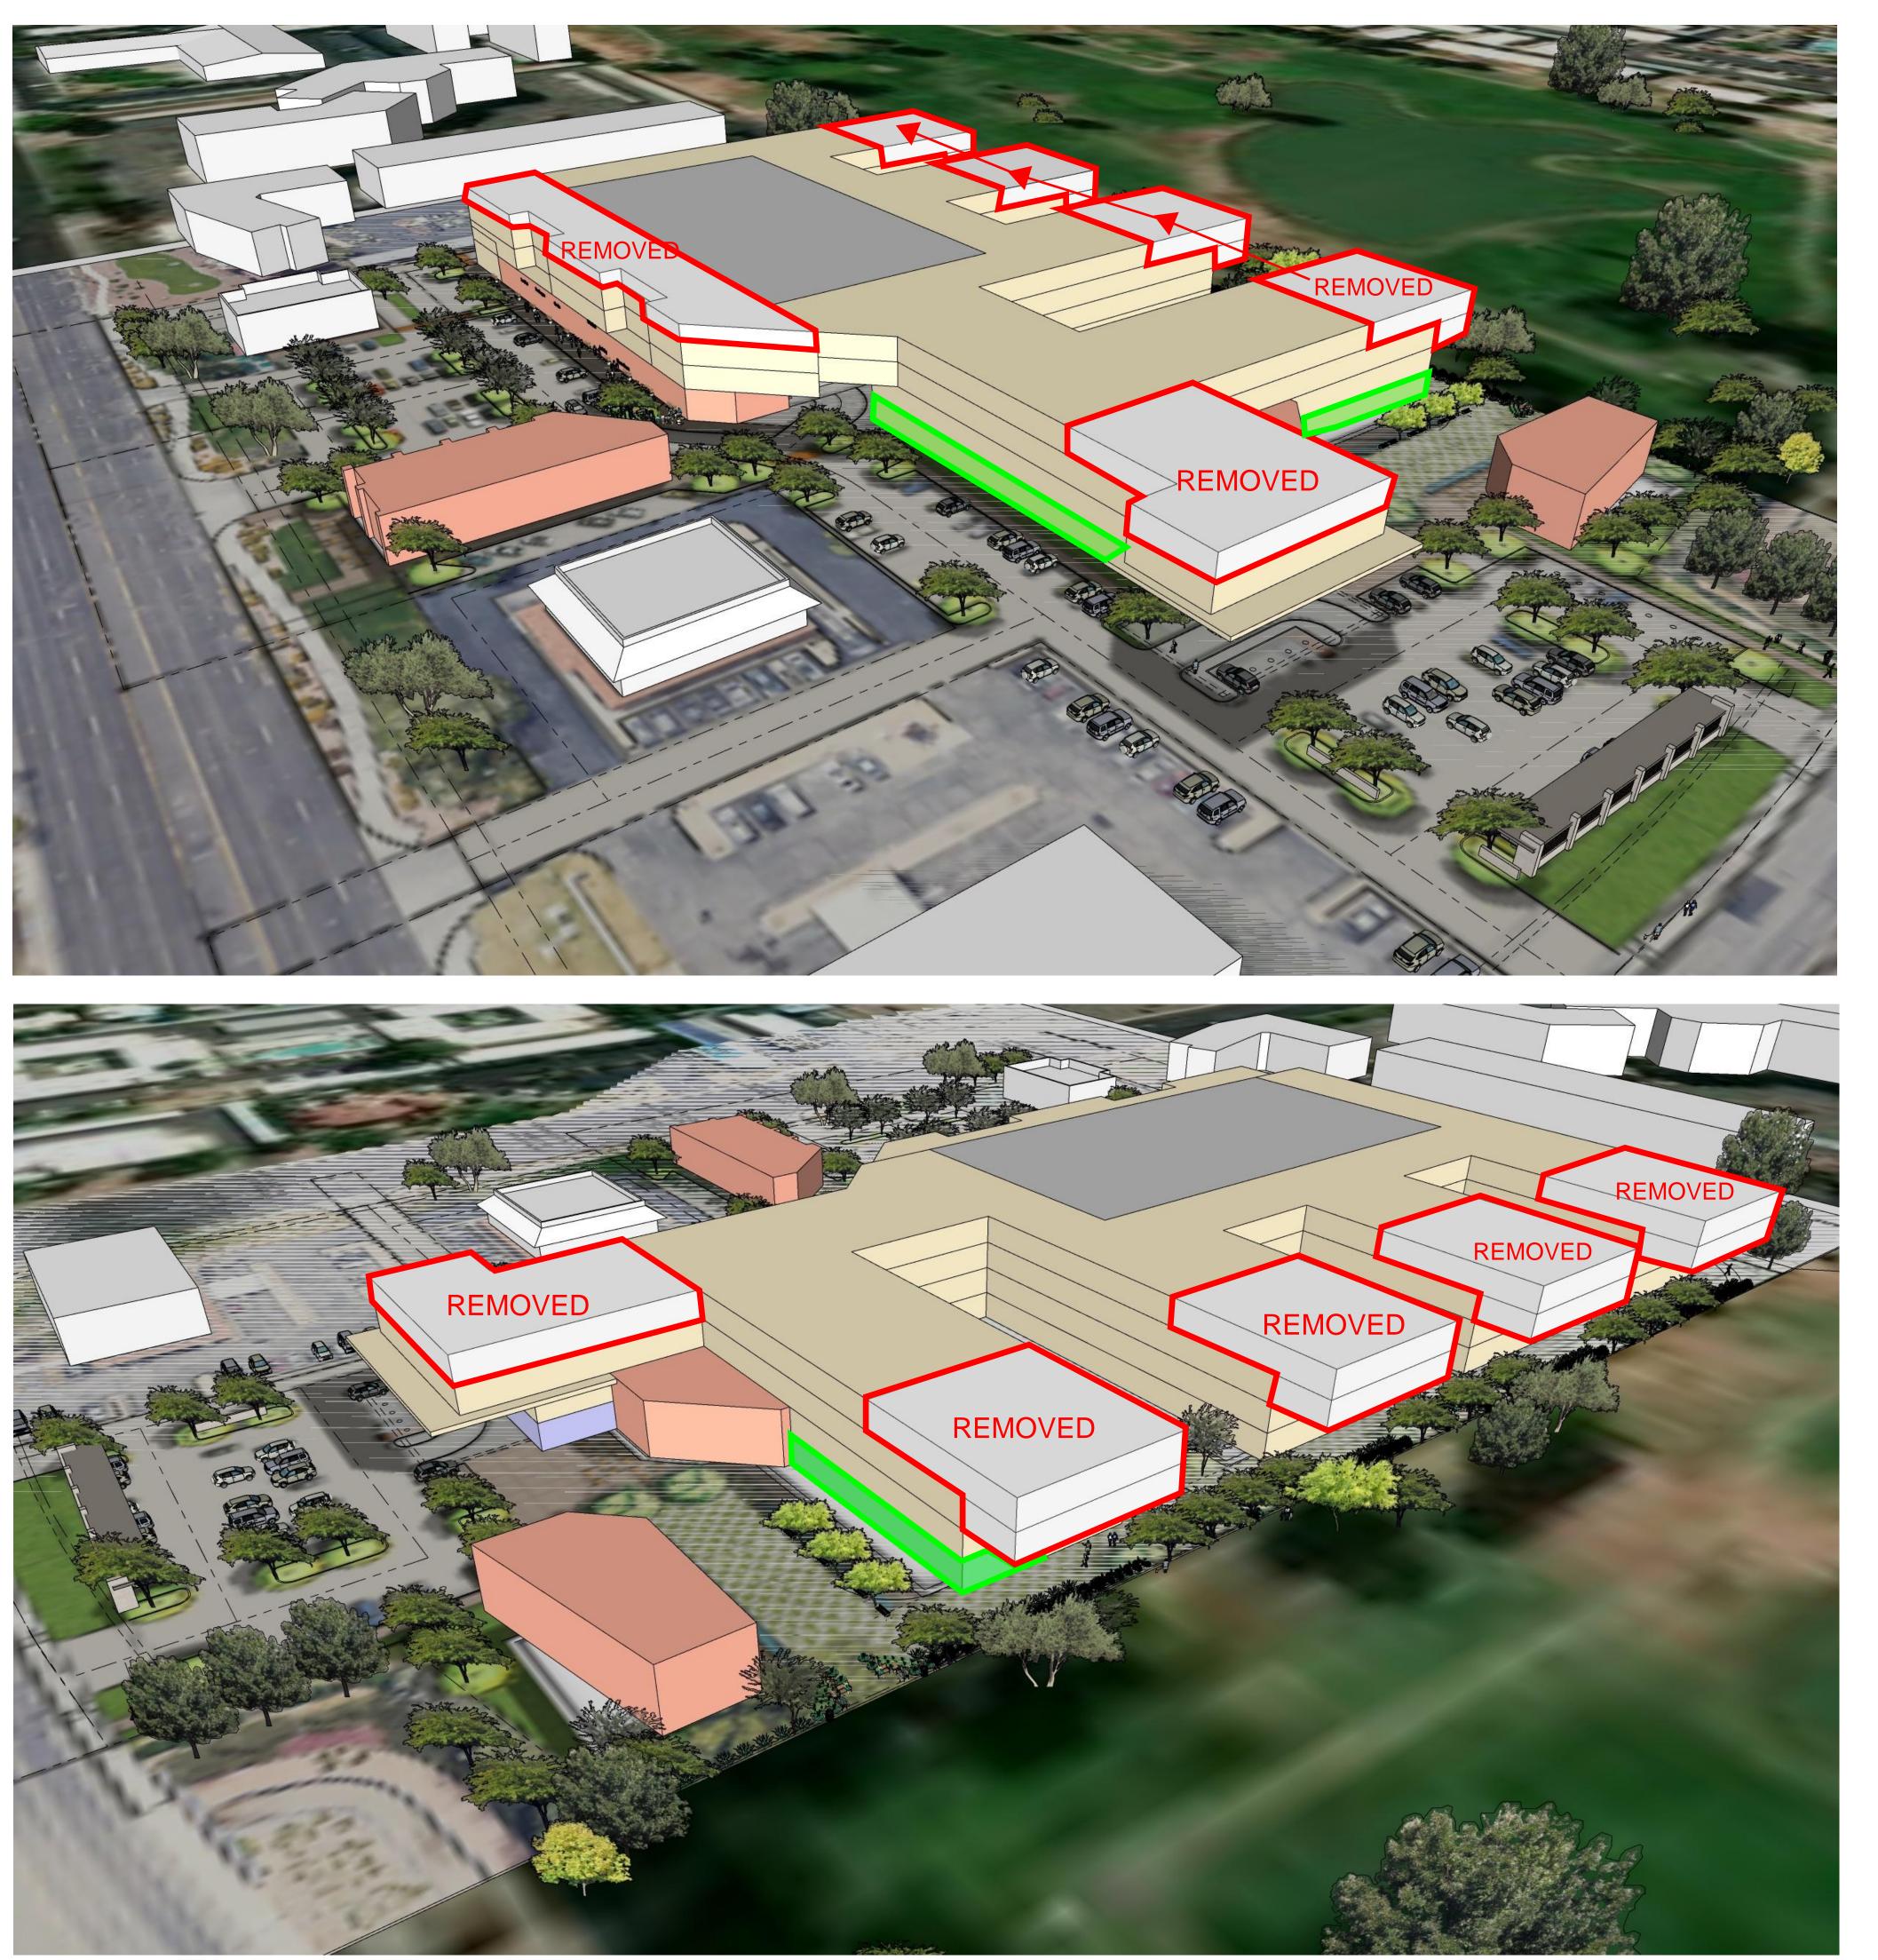

## **REMOVE FOURTH LEVEL**

FOURTH LEVEL REMOVED FROM HAYDEN FRONTAGE AND OSBORN AND GREENBELT FRONTAGES

> *INITIAL - 90,000 SF CURRENT - 49,250 SF 45% REDUCTION*

#### **REDUCE GREENBELT MASSING**

FOURTH LEVEL SETBACK INCREASED BY 70'

#### **REDUCE HAYDEN MASSING**

FOURTH LEVEL OVER RETAIL REMOVED

#### **INCREASE STEPBACKS**

FOURTH LEVEL ALONG GREENBELT AND FACING OSBORN AND HAYDEN EITHER ELIMINATED OR PUSHED BACK 75'-100'

#### **EXPAND COMMERCIAL USE AREA**

GROUND LEVEL USES FACING HAYDEN AND NORTH PLAZA DEDICATED TO COMMERCIAL OR AMENITY USES