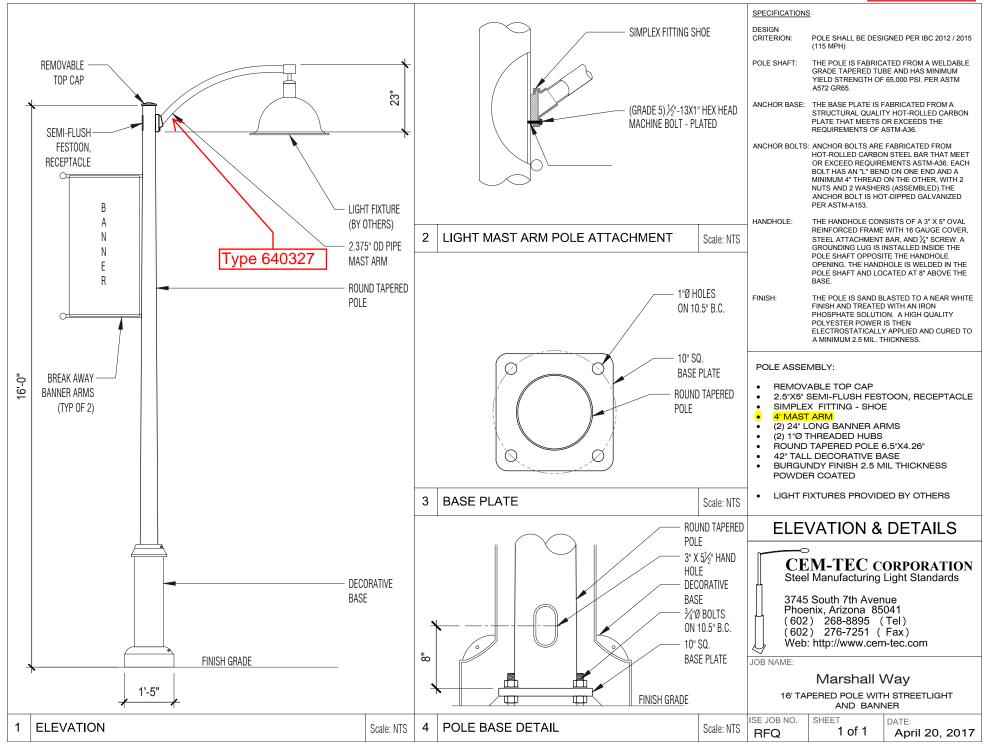

# MARSHALL WAY

| 5519 E Wa<br>Phoenix, A | ites-Phoenix<br>shington Street | Submittal Date: 4/21/2017                       |
|-------------------------|---------------------------------|-------------------------------------------------|
| Туре                    | Mfg                             | Description                                     |
| 640322                  | Cem-Tec Manufacturing           | 25' RD TAPERED STEEL POLELESS SGL ARM           |
| 640324                  | Cem-Tec Manufacturing           | 16' RD TAPERED STEEL POLELESS SGL ARM           |
| 640325                  | Cem-Tec Manufacturing           | 25' RD TAPERED STEEL POLELESS DBL ARM           |
| 640326                  | Cem-Tec Manufacturing           | ARM 6' RD MAST                                  |
| 640327                  | Cem-Tec Manufacturing           | ARM 4' RD MAST                                  |
|                         |                                 |                                                 |
| 640601                  | Visionaire Lighting, LLC        | ODN-3-L-T2-80LC-5-3K-UNV-MAF-CC-C2-H3-MAP01-DIM |
| 640602                  | Visionaire Lighting, LLC        | ODN-1-L-T2-32LC-5-3K-UNV-MAF-CC-C2-H3-MAP01-DIM |
|                         |                                 |                                                 |

# Type 640324