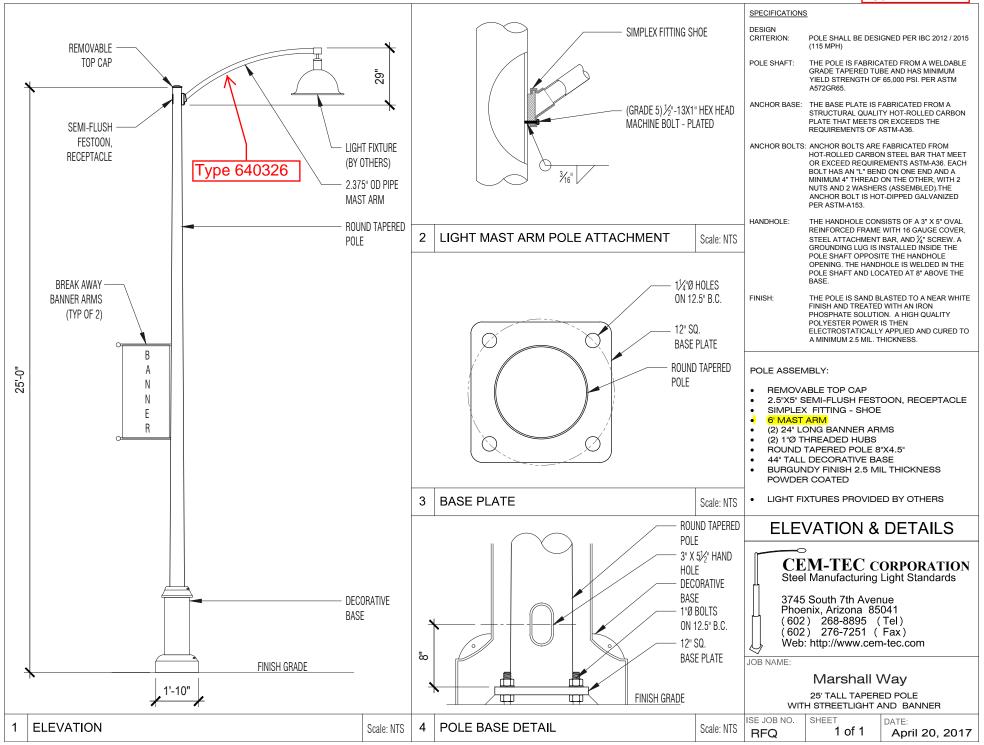

# MARSHALL WAY

| 5519 E Wa<br>Phoenix, A | ites-Phoenix<br>shington Street | Submittal Date: 4/21/2017                       |
|-------------------------|---------------------------------|-------------------------------------------------|
| Туре                    | Mfg                             | Description                                     |
| 640322                  | Cem-Tec Manufacturing           | 25' RD TAPERED STEEL POLELESS SGL ARM           |
| 640324                  | Cem-Tec Manufacturing           | 16' RD TAPERED STEEL POLELESS SGL ARM           |
| 640325                  | Cem-Tec Manufacturing           | 25' RD TAPERED STEEL POLELESS DBL ARM           |
| 640326                  | Cem-Tec Manufacturing           | ARM 6' RD MAST                                  |
| 640327                  | Cem-Tec Manufacturing           | ARM 4' RD MAST                                  |
|                         |                                 |                                                 |
| 640601                  | Visionaire Lighting, LLC        | ODN-3-L-T2-80LC-5-3K-UNV-MAF-CC-C2-H3-MAP01-DIM |
| 640602                  | Visionaire Lighting, LLC        | ODN-1-L-T2-32LC-5-3K-UNV-MAF-CC-C2-H3-MAP01-DIM |
|                         |                                 |                                                 |

# Type 640322