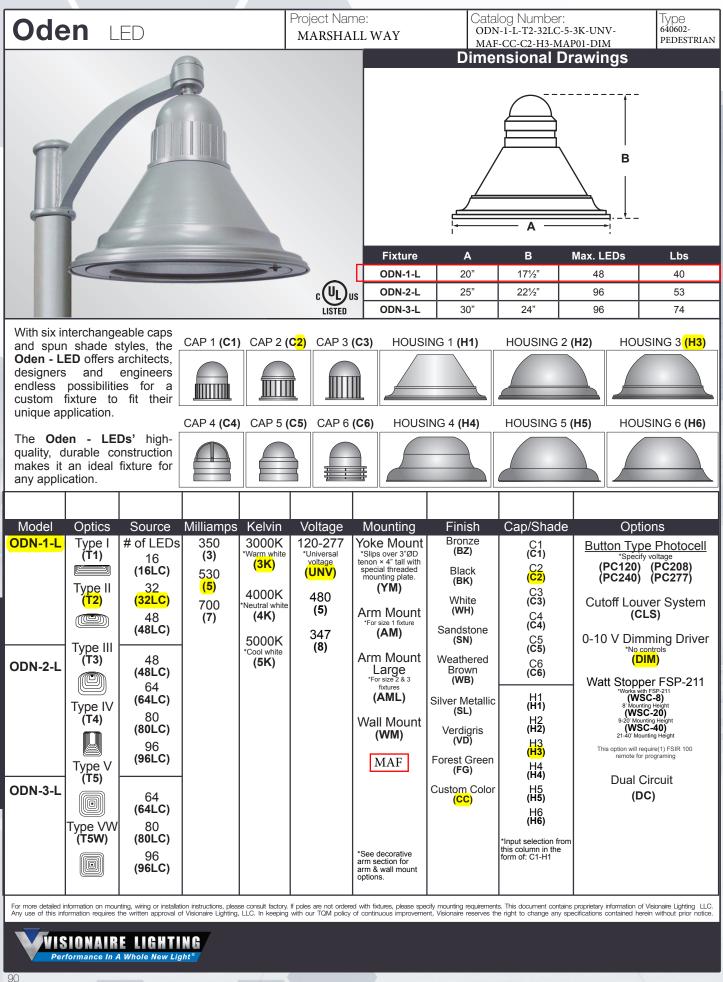

# MARSHALL WAY

| 5519 E Wa<br>Phoenix, A | ites-Phoenix<br>shington Street | Submittal Date: 4/21/2017                       |
|-------------------------|---------------------------------|-------------------------------------------------|
| Туре                    | Mfg                             | Description                                     |
| 640322                  | Cem-Tec Manufacturing           | 25' RD TAPERED STEEL POLELESS SGL ARM           |
| 640324                  | Cem-Tec Manufacturing           | 16' RD TAPERED STEEL POLELESS SGL ARM           |
| 640325                  | Cem-Tec Manufacturing           | 25' RD TAPERED STEEL POLELESS DBL ARM           |
| 640326                  | Cem-Tec Manufacturing           | ARM 6' RD MAST                                  |
| 640327                  | Cem-Tec Manufacturing           | ARM 4' RD MAST                                  |
|                         |                                 |                                                 |
| 640601                  | Visionaire Lighting, LLC        | ODN-3-L-T2-80LC-5-3K-UNV-MAF-CC-C2-H3-MAP01-DIM |
| 640602                  | Visionaire Lighting, LLC        | ODN-1-L-T2-32LC-5-3K-UNV-MAF-CC-C2-H3-MAP01-DIM |
|                         |                                 |                                                 |

# Housing

• High-quality, one-piece spun aluminum shade and durable cast aluminum top cap; available in three housing sizes.

- All external hardware is stainless steel.
- One-piece, cast-aluminum door assembly with tool-less access.

# **Optical System**

The highest lumen output LEDs are utilized. Estimated life of the LEDs is 100,000+ hours. Available with 6 IES distribution patterns. Available with up to 96 LEDs. The optical system qualifies as IES full cutoff to restrict light trespass, glare and light pollution for neighborhood-friendly lighting.
CRI values are 70

#### Mounting

• The **Oden** - **LED** mounts to a wide selection of decorative and custom Visionaire mounting arms for both pole and wall mount applications (Mounts to Visionaire arms only. See Visionaire Mounting Arms section of catalog). **Electrical Assembly** 

#### Options

- Button type photocell
- Cutoff louver system
- 0-10 V dimming driver
- Watt Stopper FSP-211