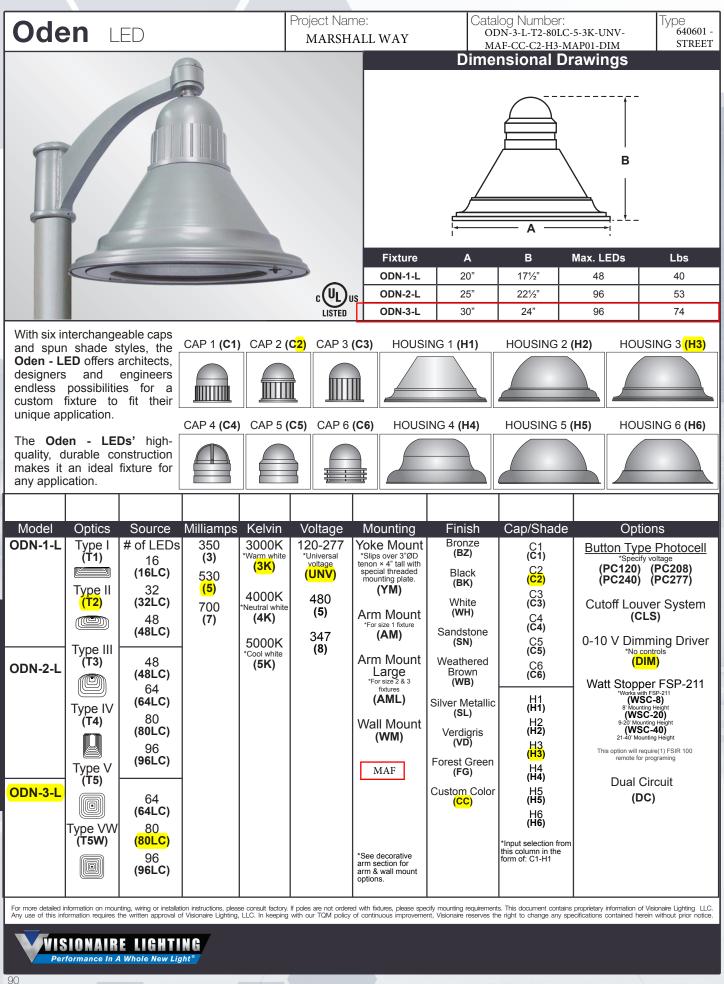

# MARSHALL WAY

| 5519 E Wa<br>Phoenix, A | ites-Phoenix<br>shington Street | Submittal Date: 4/21/2017                       |
|-------------------------|---------------------------------|-------------------------------------------------|
| Туре                    | Mfg                             | Description                                     |
| 640322                  | Cem-Tec Manufacturing           | 25' RD TAPERED STEEL POLELESS SGL ARM           |
| 640324                  | Cem-Tec Manufacturing           | 16' RD TAPERED STEEL POLELESS SGL ARM           |
| 640325                  | Cem-Tec Manufacturing           | 25' RD TAPERED STEEL POLELESS DBL ARM           |
| 640326                  | Cem-Tec Manufacturing           | ARM 6' RD MAST                                  |
| 640327                  | Cem-Tec Manufacturing           | ARM 4' RD MAST                                  |
|                         |                                 |                                                 |
| 640601                  | Visionaire Lighting, LLC        | ODN-3-L-T2-80LC-5-3K-UNV-MAF-CC-C2-H3-MAP01-DIM |
| 640602                  | Visionaire Lighting, LLC        | ODN-1-L-T2-32LC-5-3K-UNV-MAF-CC-C2-H3-MAP01-DIM |
|                         |                                 |                                                 |

# Housing

• High-quality, one-piece spun aluminum shade and durable cast aluminum top cap; available in three housing sizes.

- All external hardware is stainless steel.
- One-piece, cast-aluminum door assembly with tool-less access.

### **Thermal Management**

• The **Oden** - **LED** provides excellent overall thermal management by maximizing the efficiency of the heat sink in the fixture. This enables the **Oden** - **LED** to withstand higher ambient temperatures and higher drive currents without degrading LED life.

# **Optical System**

The highest lumen output LEDs are utilized. Estimated life of the LEDs is 100,000+ hours. Available with 6 IES distribution patterns. Available with up to 96 LEDs. The optical system qualifies as IES full cutoff to restrict light trespass, glare and light pollution for neighborhood-friendly lighting.
CRI values are 70

#### **Quali-Guard® Finish**

• Fixture components are chemically pretreated through a multiple-stage washer and finished with an electrostatically-applied, thermoset polyester powder coat textured paint with a 3 to 5 mils thickness. Finish is oven-baked at 400 °F for maximum adherence and finish hardness.

· Available in standard and custom colors.

#### Mounting

• The **Oden** - **LED** mounts to a wide selection of decorative and custom Visionaire mounting arms for both pole and wall mount applications (Mounts to Visionaire arms only. See Visionaire Mounting Arms section of catalog). **Electrical Assembly** 

• The **Oden - LED** is supplied with a high-performance LED driver, located in its cap, that accepts 120 V thru 277 V, and 480 V, 50 Hz to 60 Hz input. Power factor is 90%. Rated for -40 °F operation.

• 10 kV surge protector supplied as standard.

#### Options

- Button type photocell
- Cutoff louver system
- 0-10 V dimming driver
- Watt Stopper FSP-211

#### Listings

- · Oden is cUL listed, suitable for wet locations.
- IP65.
- LM79.
- LM80.
- Powder Coated Tough<sup>™</sup>