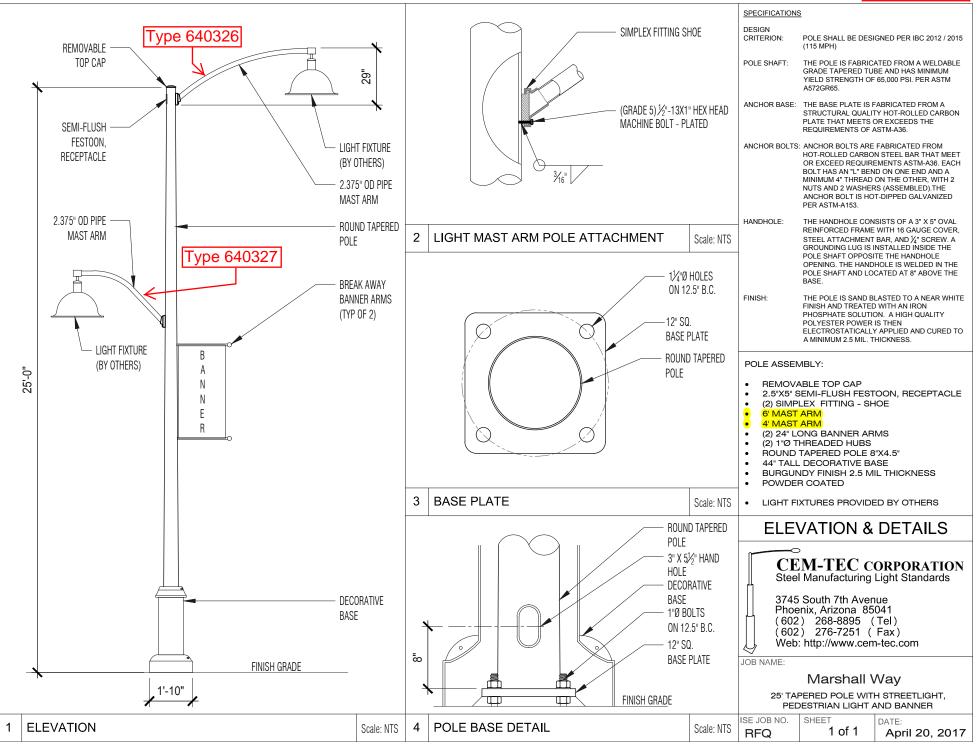

# MARSHALL WAY

| 5519 E Wa<br>Phoenix, A | ites-Phoenix<br>shington Street | Submittal Date: 4/21/2017                       |
|-------------------------|---------------------------------|-------------------------------------------------|
| Туре                    | Mfg                             | Description                                     |
| 640322                  | Cem-Tec Manufacturing           | 25' RD TAPERED STEEL POLELESS SGL ARM           |
| 640324                  | Cem-Tec Manufacturing           | 16' RD TAPERED STEEL POLELESS SGL ARM           |
| 640325                  | Cem-Tec Manufacturing           | 25' RD TAPERED STEEL POLELESS DBL ARM           |
| 640326                  | Cem-Tec Manufacturing           | ARM 6' RD MAST                                  |
| 640327                  | Cem-Tec Manufacturing           | ARM 4' RD MAST                                  |
|                         |                                 |                                                 |
| 640601                  | Visionaire Lighting, LLC        | ODN-3-L-T2-80LC-5-3K-UNV-MAF-CC-C2-H3-MAP01-DIM |
| 640602                  | Visionaire Lighting, LLC        | ODN-1-L-T2-32LC-5-3K-UNV-MAF-CC-C2-H3-MAP01-DIM |
|                         |                                 |                                                 |

# Туре 640325