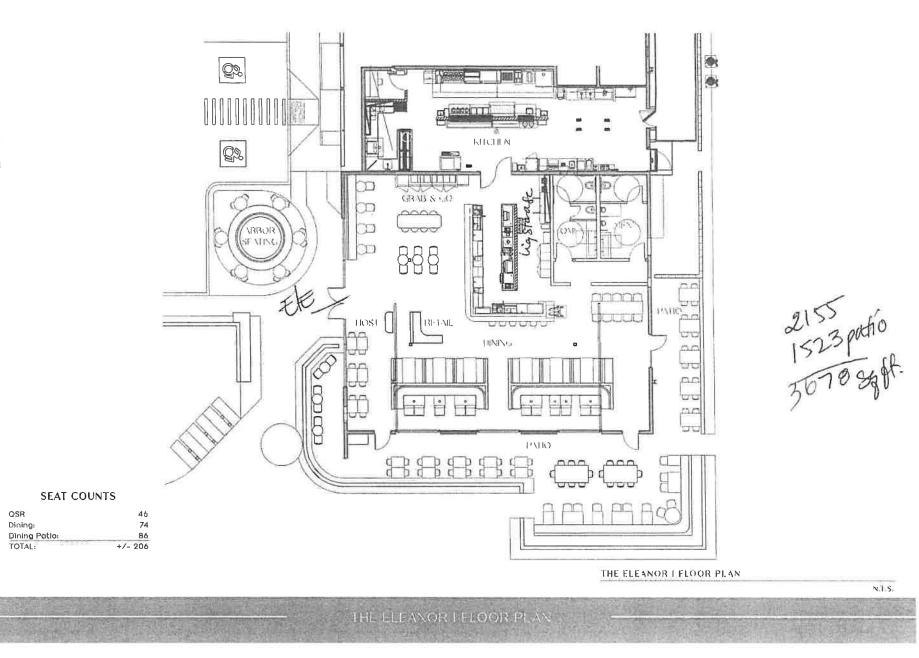

#### A.R.S. Section 4-205.02 and R19-1-206 Criteria for Restaurant Operations

This owner intends to operate this location as a restaurant. This establishment is 2,155 sq. ft. in size, a proposed 1,523 sq. ft. patio. The bar service area is 462 sq. ft. or 12.5% of gross floor area, and the kitchen area is 1,300 sq. ft. or 35% of the gross floor area. The operational characteristics and floor plan qualify as a restaurant.

#### **Outdoor Patio**

The proposed patio, on the East side of the building, is 1,523 sq. ft. and does not encroach into the adjacent pedestrian walkway.