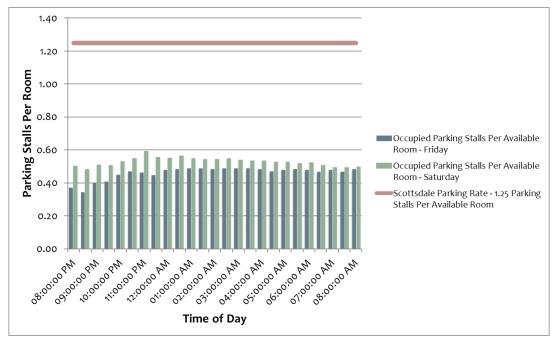

#### 4.2.2 Old Town Scottsdale Hotel B

The peak parking demand Old Town Scottsdale Hotel B occurred at 11:00 pm on Saturday, March 24<sup>th</sup>, 2018 with a parking demand of **0.59 occupied parking stalls per available room**. The ratio of occupied parking stalls per total available guest rooms is shown for every 30 minutes for the data collection period in **Figure 7**. Similar to **Figure 6**, also shown is the City of Scottsdale's parking requirement of 1.25 parking spaces per guest room. The red line does not include the City of Scottsdale's additional parking requirement to accommodate conference/meeting space. Applying the average annual parking reduction experienced at the W Hotel to Old Town Scottsdale Hotel B would result in **0.49 occupied parking stalls per available room**.

The average observed parking demand for Old Town Scottsdale Hotel B was 0.46 and 0.53 occupied parking stalls per available room on Friday night and Saturday night, respectively.

Old Town Scottsdale Hotel B indicates on their web site that there is an on-site parking fee of \$12 per day, and a valet fee of \$16 per day. Hotel B also provides over 14,000 square feet of conference/meeting space and restaurant.

Figure 7 – Old Town Scottsdale Hotel B – Occupied Parking Stalls per Available Room

Room occupancy rates were provided by Hotel B for both nights that parking occupancy data was recorded. Beginning on Friday night (March 23<sup>rd</sup>, 2018), Old Town Scottsdale Hotel B reported a room occupancy rate of 80.7%. Additionally, beginning on Saturday night (March 24<sup>th</sup>, 2018), Old Town Scottsdale Hotel B reported a room occupancy rate of 91.8%.