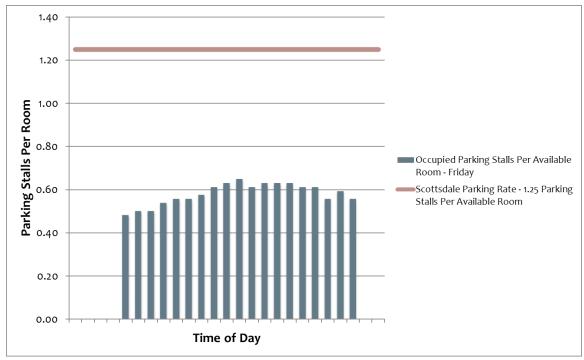

### 4.2.3 Old Town Scottsdale Hotel C

The peak parking demand for Hotel C occurred at 2:30 am on Saturday, February 22<sup>nd</sup>, 2020, with a parking demand of **0.65 occupied parking stalls per available room.** The ratio of occupied parking stalls per total available guest rooms is shown for every 30 minutes for the data collection period in **Figure 8**. Similar to the previous figures, also shown is the City of Scottsdale's parking requirement of 1.25 parking spaces per guest room. The red line does not include the City of Scottsdale's additional parking requirement to accommodate conference/meeting space.

The average observed parking demand for Old Town Scottsdale Hotel C was 0.58 occupied parking stalls per available room on Friday night.

Old Town Scottsdale Hotel C indicated that for the night that parking occupancy data was recorded, 100% of the rooms were occupied.

Figure 8 – Old Town Scottsdale Hotel C – Occupied Parking Stalls per Available Room