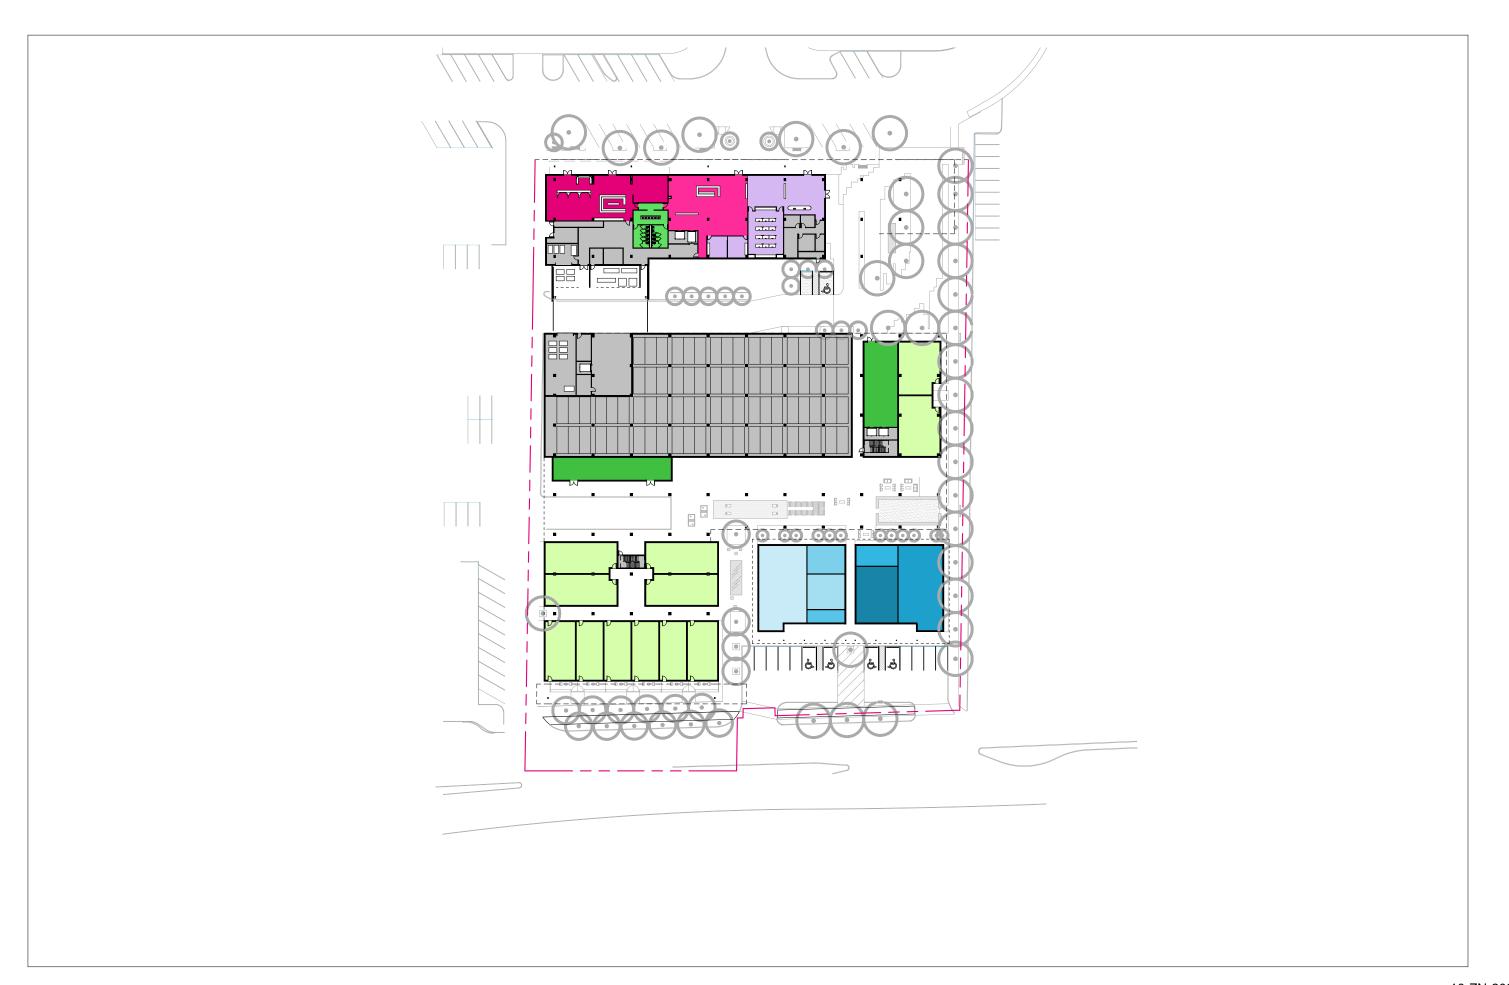

• Restaurant 4,000 square feet

See Figure 2 and Appendix A for the proposed site plan.

## Appendix A – Proposed Site Plan

- 02 PARKING STALL (9' x 18') 03 VAN ACCESSIBLE PARKING STALL (11' x 18')

0.8 / UNIT

1.0 / UNIT

1.0 / UNIT

2.0 / UNIT

2.0 / UNIT

# THE TRIANGLE

7120 E INDIAN SCHOOL RD, SCOTTSDALE, AZ 85251

- CASE PRE-APP NUMBER -63-PA-2020