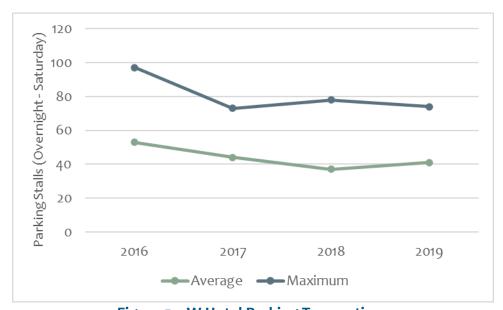

## 4.1 W Hotel

The W Hotel is located within the Entertainment District of Old Town Scottsdale, approximately 0.7 miles northeast of the proposed site, at the southwest corner of Camelback Road and Buckboard Trail. The W Hotel provides a total of 243 guest rooms, with a total of 218 parking stalls dedicated to hotel guests and employees, of which 30 of these parking stalls are dedicated for employee use. Daily overnight parking transaction totals were received for the year 2016 through the year 2019, see **Table 1** and **Figure 5** below. See **Appendix B**.

| Year | Occupied Parking Stalls - Overnight (Saturday) |         |  |  |  |  |  |  |
|------|------------------------------------------------|---------|--|--|--|--|--|--|
| real | Average                                        | Maximum |  |  |  |  |  |  |
| 2016 | 53                                             | 97      |  |  |  |  |  |  |
| 2017 | 44                                             | 73      |  |  |  |  |  |  |
| 2018 | 37                                             | 78      |  |  |  |  |  |  |

74

41

Table 1 - W Hotel Parking Transactions

Figure 5 – W Hotel Parking Transactions

As shown in Table 1, parking demand at this hotel has been steadily reducing over the most recent four years.

Conservatively assuming that all 30 employee parking stalls are occupied and combining that with the 2019 maximum overnight parking demand of 74 parking stalls, this results in a total of 104 occupied parking stalls. This represents a rate of **0.43 parking stalls per available guest room**. The Saturday maximum reported overnight parking demand reduced by 23.7% between 2016 and 2019 for an average reduction of 7.9% per year.