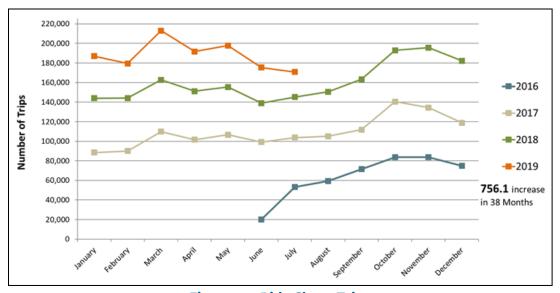

Rideshare data collected from Phoenix Sky Harbor from June 2016 through July 2019 show rideshare has grown from approximately 20,000 trips to 171,000 trips over 38 months, which is a 756.1% growth. Based on the data, rideshare is trending upwards year after year. Hotel parking

Rideshare data collected from Phoenix Sky Harbor from June 2016 through July 2019 show rideshare has grown from approximately 20,000 trips to 171,000 trips over a 38-month period, which represents 756.1% of growth. Based on the data, rideshare is trending upwards year after year. Hotel parking demand is closely related to ride share statistics as hotel patrons are opting to use ride share over renting vehicles especially in downtown areas.

This section analyzes the current hotel parking demand.

Figure 4 - Ride Share Trips