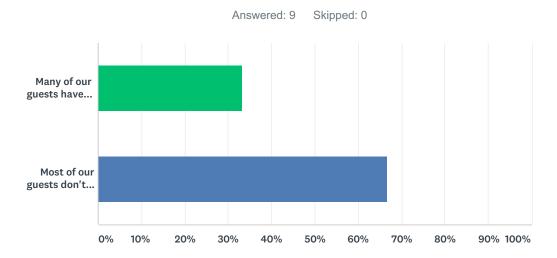

#### Based on the survey:

- 50% of the hotel guests use ride share or taxi services
- 78% need parking for hotel guests only or do not host conferences
- 89% need one parking for every two or three rooms