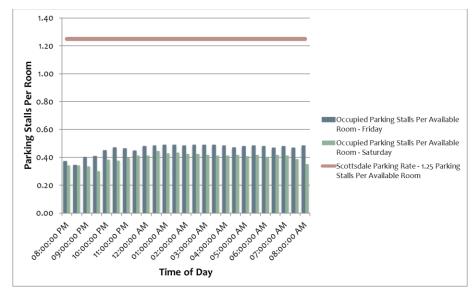

#### 4.2.1 Old Town Scottsdale Hotel A

The peak parking demand for Old Town Scottsdale Hotel A occurred at 12:30 am on Sunday, March 25<sup>th</sup>, 2018 with a parking demand of **0.44 occupied parking stalls per available room**. The ratio of occupied parking stalls per total available guest rooms is shown for every 30 minutes for the data collection period in **Figure 6**. Also shown is the City of Scottsdale's parking requirement of 1.25 parking spaces per guest room. The red line does not include the City of Scottsdale's additional parking requirement to accommodate conference/meeting space. Applying the average annual parking reduction experienced at the W Hotel to Old Town Scottsdale Hotel A would result in **0.37 occupied parking stalls per available room**.

The average observed parking demand for Old Town Scottsdale Hotel A was 0.36 and 0.40 occupied parking stalls per available room on Friday night and Saturday night, respectively.

As part of booking Old Town Scottsdale Hotel A, a \$29 resort fee is assessed. This fee includes the cost of parking, along with other amenities such as Wi-Fi and bikes. This resort fee is charged to all reservations. Old Town Scottsdale Hotel A also provides 15,000 square feet of conference/meeting space and a restaurant.

Figure 6 – Old Town Scottsdale Hotel A – Occupied Parking Stalls per Available Room

Hotel occupancy rates were not provided by Old Town Scottsdale Hotel A.