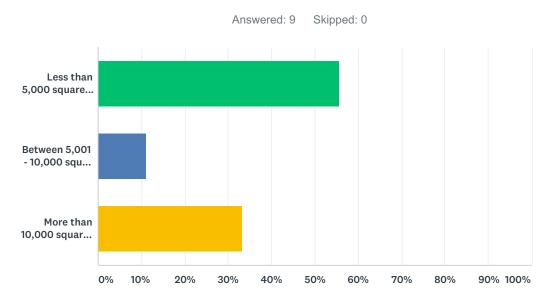

A local data collection firm, Field Data Services of Arizona, Inc., was utilized to collect parking occupancy data at two Old Town Scottsdale hotels, Old Town Scottsdale Hotel A and Old Town Scottsdale Hotel B. The parking occupancy data was collected every 30 minutes between 8:00 pm on Friday, March 23<sup>rd</sup>, 2018 and 8:00 am on Saturday, March 24<sup>th</sup>, 2018, and again between 8:00 pm on Saturday, March 24<sup>th</sup>, and 8:00 am on Sunday, March 25<sup>th</sup>, 2018. Both hotels provide approximately one (1) parking stall per each available room, with no additional parking provided for the on-site conference facilities or restaurants.

Additionally, Accuracy Counts was utilized to collect parking occupancy data at a third Old Town Scottsdale hotel (Old Town Scottsdale Hotel C). Similarly, the parking occupancy data was collected every 30 minutes between 10:00 pm on Friday, February 21<sup>st</sup>, 2020 and 7:00 am on Saturday, February 22<sup>nd</sup>, 2020. The data collection window was narrowed based on the peak parking demand collected at Old Town Scottsdale Hotels A and B. Old Town Scottsdale Hotel C provides approximately one (1) parking stall per each available room.

The average observed parking demand for Old Town Scottsdale Hotel A was 0.36 and 0.40 occupied parking stalls per available room on Friday night and Saturday night, respectively.

As part of booking Old Town Scottsdale Hotel A, a \$29 resort fee is assessed. This fee includes the cost of parking, along with other amenities such as Wi-Fi and bikes. This resort fee is charged to all reservations. Old Town Scottsdale Hotel A also provides 15,000 square feet of conference/meeting space and a restaurant.

The average observed parking demand for Old Town Scottsdale Hotel B was 0.46 and 0.53 occupied parking stalls per available room on Friday night and Saturday night, respectively.

Old Town Scottsdale Hotel B indicates on their web site that there is an on-site parking fee of \$12 per day, and a valet fee of \$16 per day. Hotel B also provides over 14,000 square feet of conference/meeting space and restaurant.

The average observed parking demand for Old Town Scottsdale Hotel C was 0.58 occupied parking stalls per available room on Friday night.

Old Town Scottsdale Hotel C indicated that for the night that parking occupancy data was recorded, 100% of the rooms were occupied.