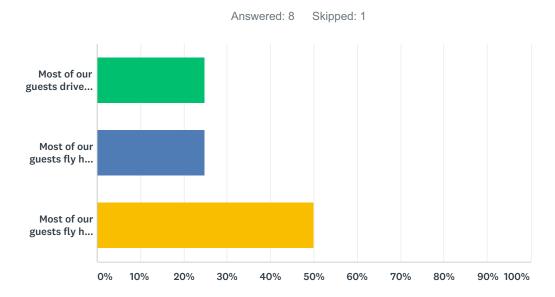

#### Based on the survey:

- 50% of the hotel guests use ride share or taxi services
- 78% need parking for hotel guests only or do not host conferences
- 89% need one parking for every two or three rooms