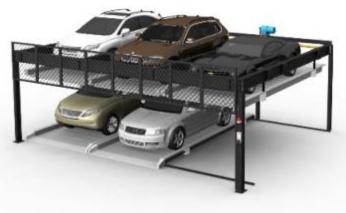

#### **Proposed Parking**

The Triangle development is anticipated to provide a total of 490 parking stalls on-site for the multifamily, hotel, and restaurant uses. The 490 total parking stalls will be provided via a mix of 475 garage and 15 surface stalls. Within the 475 garage parking stalls, it is anticipated that 132 will be standard parking stalls, while the remaining 343 will be provided in a CityLift system. CityLift is an automated vehicle parking system that allows for stacking of vehicles to maximize space. Through a smart phone application, vehicle owners are able to "call" their vehicle to be ready and accessible in seconds.

Within the 475 garage parking stalls, it is anticipated that 132 will be standard parking stalls, while the remaining 343 will be provided in a CityLift system. CityLift is an automated vehicle parking system that stacks vehicles allowing a larger supply of parking stalls to be provided in dense areas. This provides flexibility for the future, while meeting current parking demand.

Nationwide, there are over 140 locations where the CityLift parking system is in use, ranging from commercial to residential applications. CityLift currently has systems installed and operational in California, Colorado, Washington, New York, and many other states.

Figure 3 – CityLift

Through a smart phone application, vehicle owners are able to "call" their vehicle to be ready and accessible in seconds. Residents of The Triangle will have a training on how to operate the application, as well as how to properly access their vehicle using the system.

At The Triangle, the CityLift system is planned to be used to provide two level and three level stacking within the parking garage on-site.