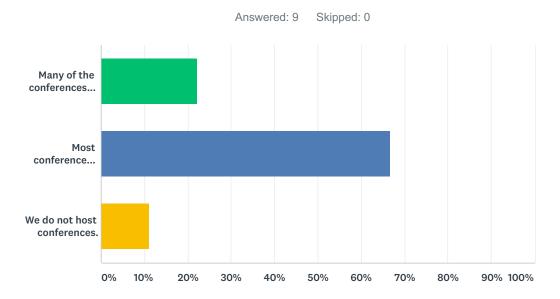

#### Based on the survey:

- 50% of the hotel guests use ride share or taxi services
- 78% need parking for hotel guests only or do not host conferences
- 89% need one parking for every two or three rooms