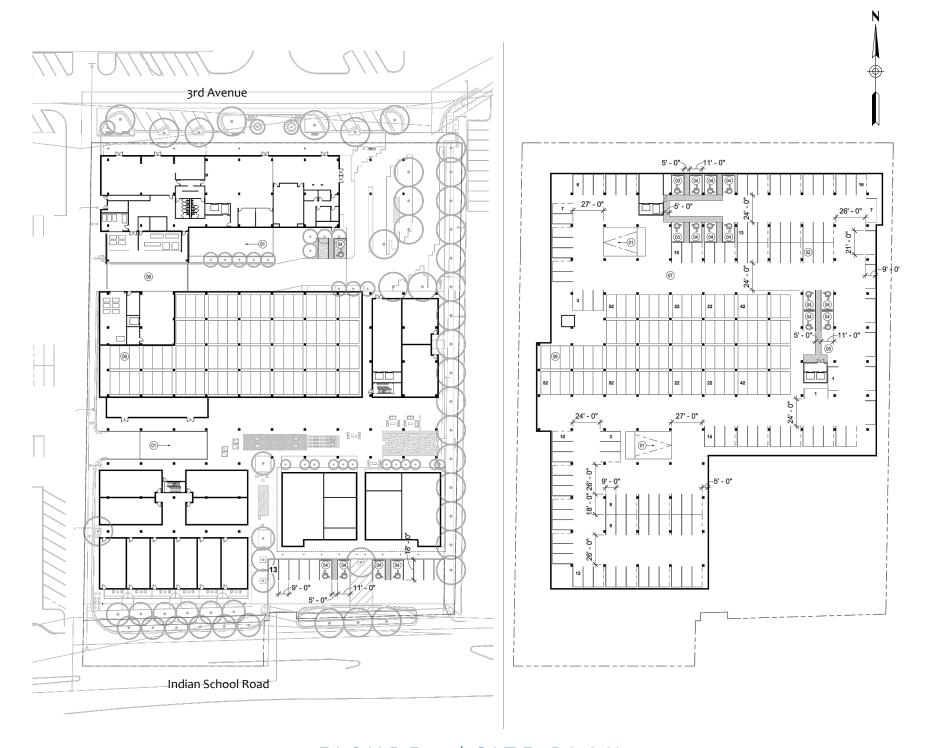

• Restaurant 4,000 square feet

See Figure 2 and Appendix A for the proposed site plan.

## Appendix A – Proposed Site Plan

- 02 PARKING STALL (9' x 18') 03 VAN ACCESSIBLE PARKING STALL (11' x 18')

0.8 / UNIT

1.0 / UNIT

1.0 / UNIT

2.0 / UNIT

2.0 / UNIT

# THE TRIANGLE

7120 E INDIAN SCHOOL RD, SCOTTSDALE, AZ 85251

- CASE PRE-APP NUMBER -63-PA-2020

#### PARKING REQUIRED

| HOTEL                     | 134 |
|---------------------------|-----|
| RESIDENTIAL               | 321 |
| RESIDENTIAL<br>RESTAURANT | 11  |
| TOTAL                     | 466 |

SHARED PARKING STUDY 461

132 343

15 490

#### ADA REQUIREMENTS

REQUIRED 4% CAR SPACES 17 VAN SPACES 2

CAR SPACES 17 VAN SPACES 2

Seal / Signature

### **NOT FOR CONSTRUCTION**

Project Name

3RD AVENUE + INDIAN SCHOOL ROAD - SCOTTSDALE, AZ

Project Number

057.6850.000

PARKING PLAN

Scale

1" = 30'-0"

Ref North

21.r

10-ZN-2020 9/3/2020