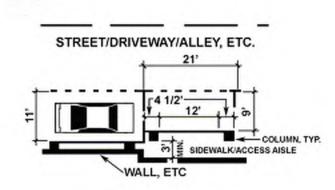

## Appendix A – Proposed Site Plan

- 02 PARKING STALL (9' x 18') 03 VAN ACCESSIBLE PARKING STALL (11' x 18')

0.8 / UNIT

1.0 / UNIT

1.0 / UNIT

2.0 / UNIT

2.0 / UNIT

#### PARKING REQUIRED

| HOTEL                     | 134 |
|---------------------------|-----|
| RESIDENTIAL               | 321 |
| RESIDENTIAL<br>RESTAURANT | 11  |
| TOTAL                     | 466 |

SHARED PARKING STUDY 461

132 343

15 490

#### ADA REQUIREMENTS

REQUIRED 4% CAR SPACES 17 VAN SPACES 2

CAR SPACES 17 VAN SPACES 2

Seal / Signature

### **NOT FOR CONSTRUCTION**

Project Name

3RD AVENUE + INDIAN SCHOOL ROAD - SCOTTSDALE, AZ

Project Number

057.6850.000

PARKING PLAN

Scale

1" = 30'-0"