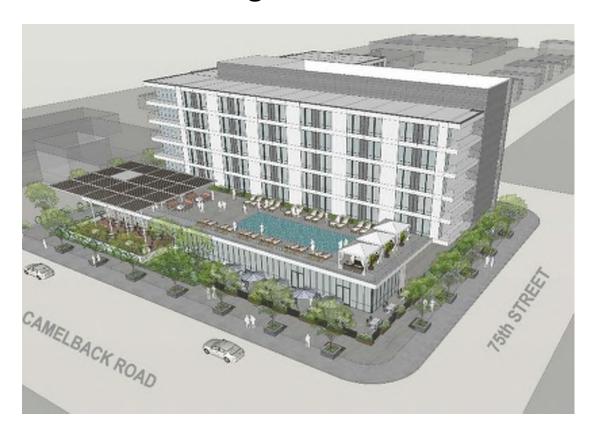

• Restaurant 4,000 square feet

See Figure 2 and Appendix A for the proposed site plan.

## Appendix A – Proposed Site Plan

- 02 PARKING STALL (9' x 18') 03 VAN ACCESSIBLE PARKING STALL (11' x 18')

0.8 / UNIT

1.0 / UNIT

1.0 / UNIT

2.0 / UNIT

2.0 / UNIT

# THE TRIANGLE

7120 E INDIAN SCHOOL RD, SCOTTSDALE, AZ 85251

- CASE PRE-APP NUMBER -63-PA-2020