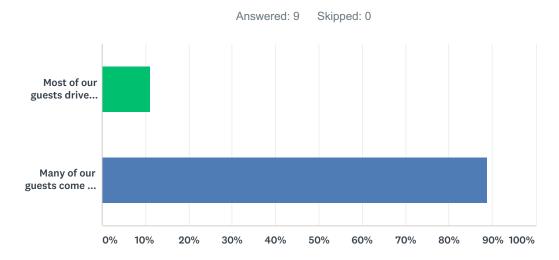

#### Based on the survey:

- 50% of the hotel guests use ride share or taxi services
- 78% need parking for hotel guests only or do not host conferences
- 89% need one parking for every two or three rooms