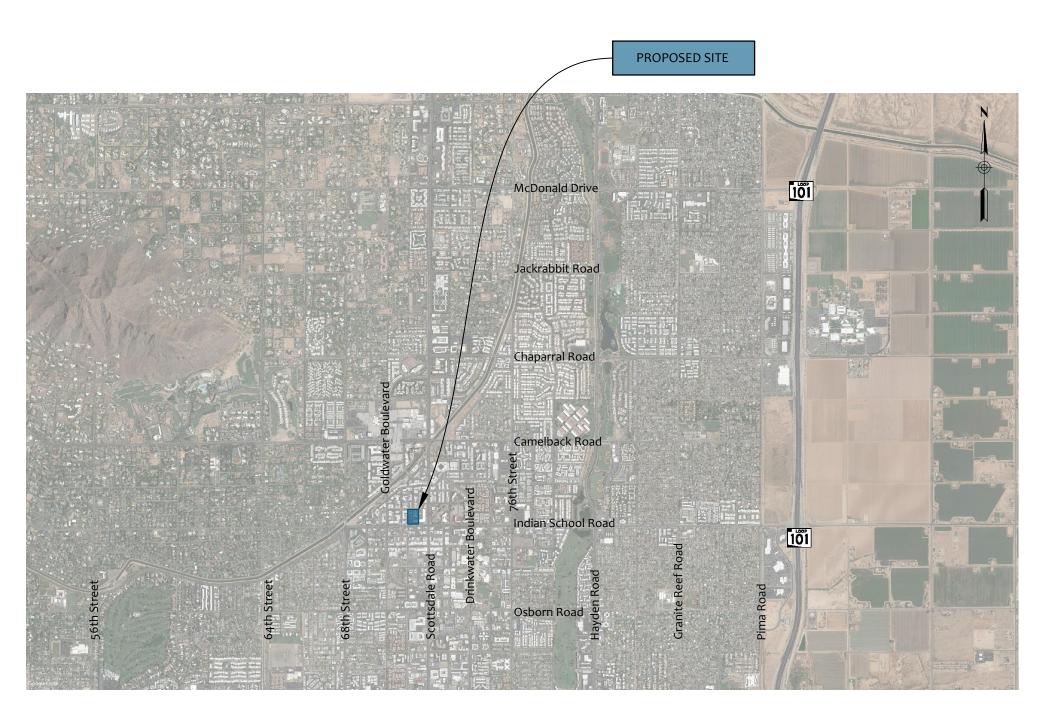

## 1. Executive Summary

Lōkahi, LLC (Lōkahi) was retained by PEG Development to complete a Parking Master Plan for The Triangle mixed-use development. The proposed development is located on the north side of Indian School Road approximately 300 feet west of Scottsdale Road in Scottsdale, Arizona.

## 2. Introduction

Lōkahi, LLC (Lōkahi) was retained by PEG Development to complete a Parking Master Plan for The Triangle mixed-use development. The development is located on the north side of Indian School Road approximately 300 feet west of Scottsdale Road in Scottsdale, Arizona.

#### **Surrounding Area**

The Triangle development is located in Old Town Scottsdale, just north of the historic Arts District. The proposed development is bordered by 3<sup>rd</sup> Avenue and Indian School Road to the north and south, respectively, and retail, commercial and office developments directly east and west. See **Figure 1** for a vicinity map.

## 3. Proposed Development

The study area is located in the City of Scottsdale, Arizona, approximately 2-¼ miles west of State Route Loop 101 (SR 101L) and 4 miles north of State Route Loop 202 (SR 202L). The proposed development is located on the north side of Indian School Road approximately 300 feet west of Scottsdale Road.