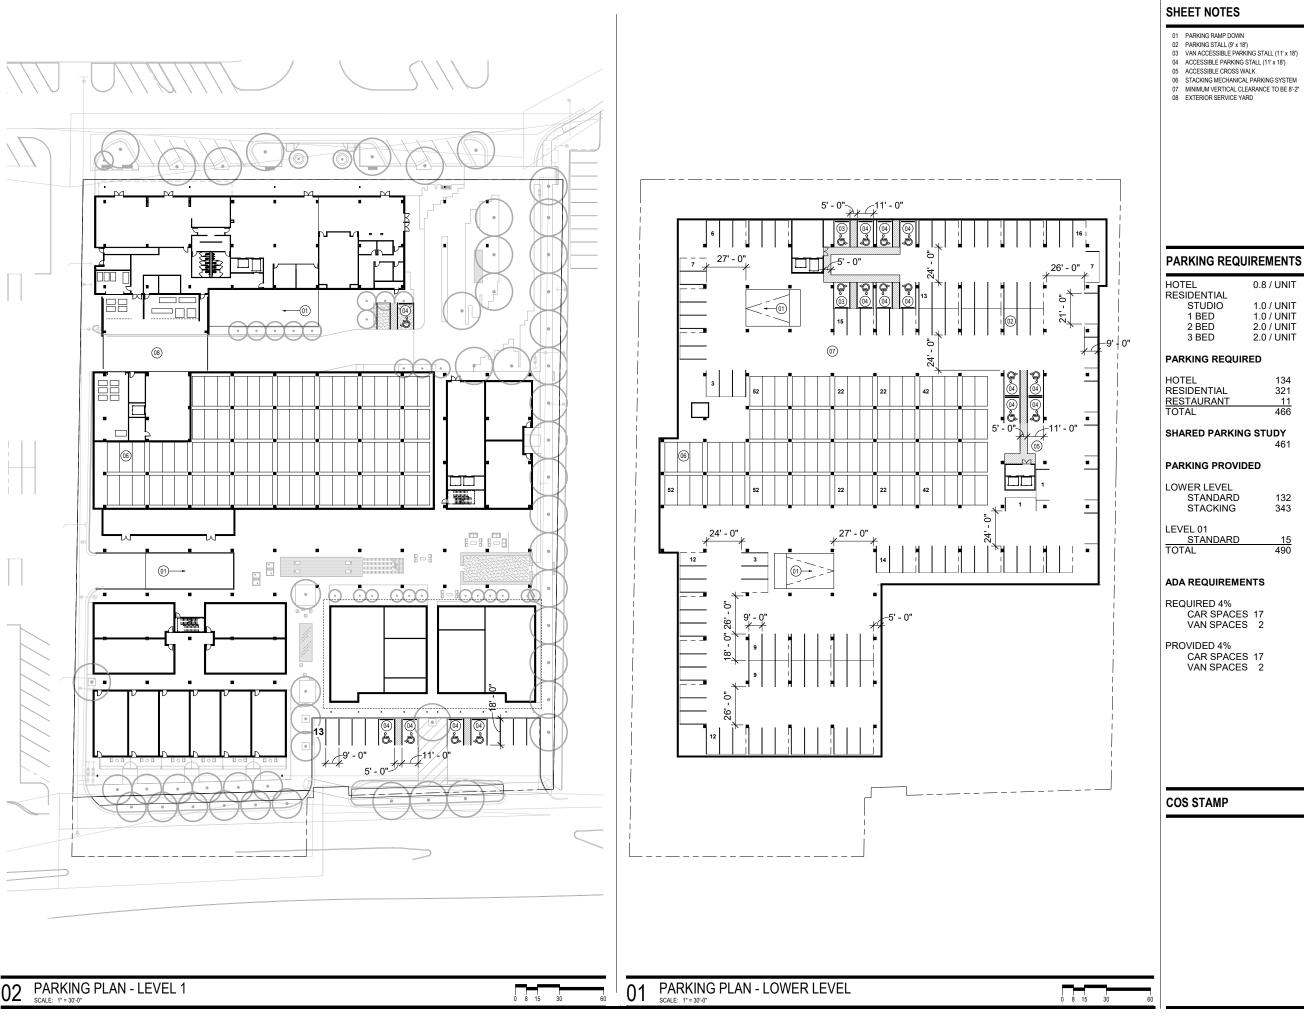

#### PARKING REQUIRED

| HOTEL                     | 134 |
|---------------------------|-----|
| RESIDENTIAL               | 321 |
| RESIDENTIAL<br>RESTAURANT | 11  |
| TOTAL                     | 466 |

SHARED PARKING STUDY 461

132 343

15 490

#### ADA REQUIREMENTS

REQUIRED 4% CAR SPACES 17 VAN SPACES 2

CAR SPACES 17 VAN SPACES 2

Seal / Signature

### **NOT FOR CONSTRUCTION**

Project Name

3RD AVENUE + INDIAN SCHOOL ROAD - SCOTTSDALE, AZ

Project Number

057.6850.000

PARKING PLAN

Scale

1" = 30'-0"