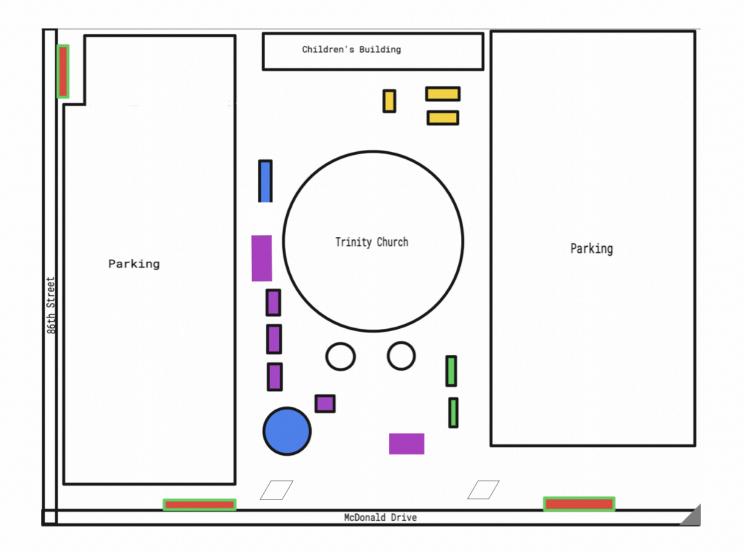

Parking Plan Description

TRINITY HAS 290 ON-SITE PARKING AND AN ADDITIONAL 100+ PARKING ACROSS THE STREET AT THE TRINITY CAFE. SIX PARKING LOT TEAM MEMBERS WILL BE ON-SITE PER SERVICE TO GUIDE AND DIRECT TRAFFIC.

### Trinity 6th Birthday Site Plan

Green: Food/Beverage, Blue: Cyclone Swing and Slide Purple: Ministires/Activities, Yellow: Inflatables Red/Green: Entry & Exit to Parking Lots