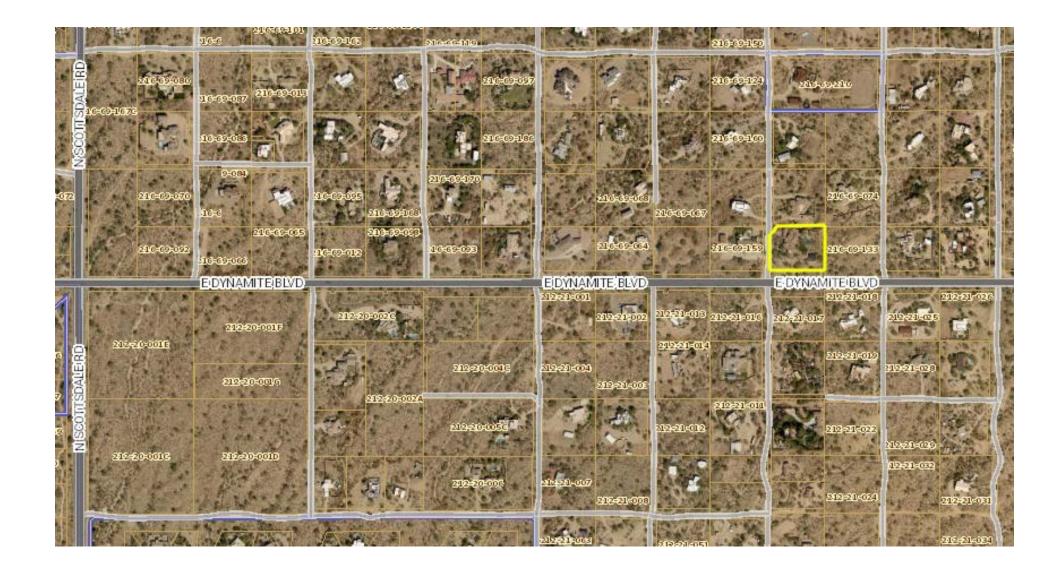

#### RE: Abandonment Application 28247 N. 78th Street, Scottsdale, Arizona 85266

Planning and Development Services Staff:

Please accept this letter and the enclosed documents as the application materials for an Abandonment. The subject property is located at 28247 N. 78th Street, Scottsdale, Arizona 85266 (APN: 216-69-156A) (the "Property"). *See* **Exhibits 1 & 2**. The Property is zoned R1-70, Single Family Residential ("R1-70") and is situated in both the Lower Desert and Upper Desert Landform areas of the ESLO ordinance.

> 12-AB-2021 1/11/2022

**Exhibit 1 -- Context Map Aerial** 28247 N. 78<sup>th</sup> Street, Scottsdale, AZ 85266

**Exhibit 2 -- Parcel Map Aerial** 28247 N. 78<sup>th</sup> Street, Scottsdale, AZ 85266

12-AB-2021 1/11/2022