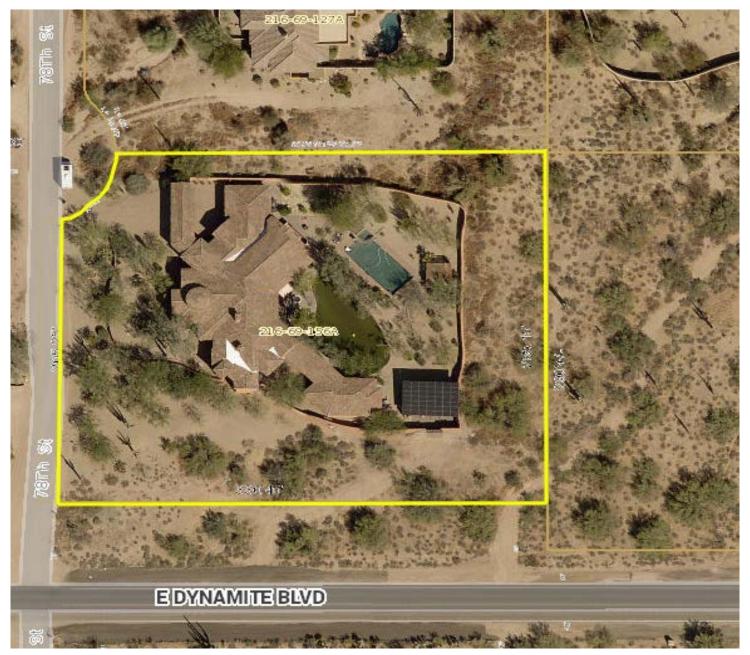

#### RE: Abandonment Application 28247 N. 78th Street, Scottsdale, Arizona 85266

Planning and Development Services Staff:

Please accept this letter and the enclosed documents as the application materials for an Abandonment. The subject property is located at 28247 N. 78th Street, Scottsdale, Arizona 85266 (APN: 216-69-156A) (the "Property"). *See* **Exhibits 1 & 2**. The Property is zoned R1-70, Single Family Residential ("R1-70") and is situated in both the Lower Desert and Upper Desert Landform areas of the ESLO ordinance.

> 12-AB-2021 1/11/2022

**Exhibit 1 -- Context Map Aerial** 28247 N. 78<sup>th</sup> Street, Scottsdale, AZ 85266

**Exhibit 2 -- Parcel Map Aerial** 28247 N. 78<sup>th</sup> Street, Scottsdale, AZ 85266

12-AB-2021 1/11/2022