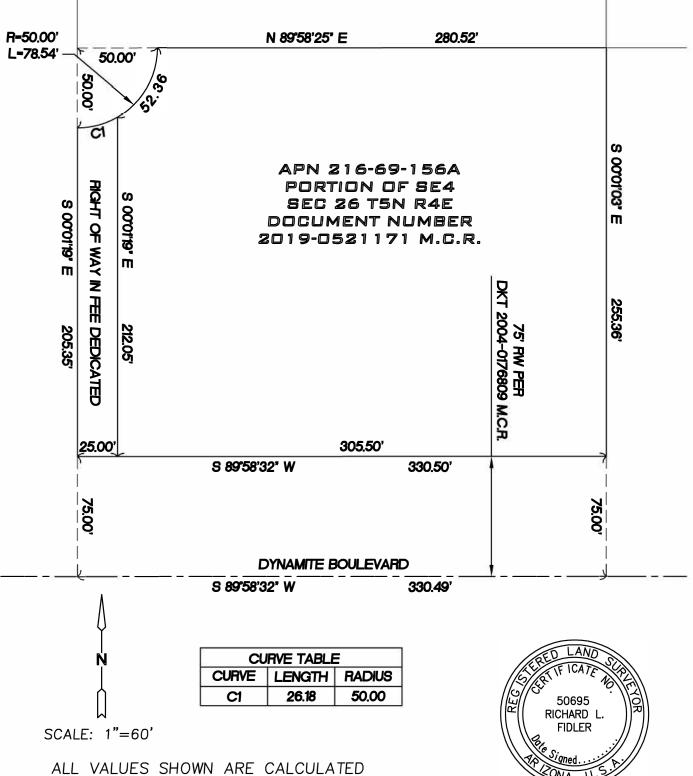

Specifically, the request is for the City to abandon a portion of the Property along E. Dynamite Blvd. (15-feet), a portion of the quarter cul-de-sac located at the northwest corner of the property not to include the western most 25-feet, and a portion of approximately 8 feet of an existing G.L.O. easement towards the Property's western boundary. *See* **Exhibit 3**. Additionally, the Property Owner will simultaneously dedicate the 25-foot half street, along N. 78th Street to the City. *See* **Exhibit 4**. The purpose of this request is to eliminate front yard setback discrepancies existing on the Property.

# Exhibit 4

## EXHIBIT B RIGHT OF WAY IN FEE DEDICATION

ALL VALUES SHOWN ARE CALCULATED UNLESS NOTED OTHERWISE. BOUNDARY IS BASED ON SECTIONAL BREAKOUT USING PUBLISHED MCDOT SECTION CONTROL INFO