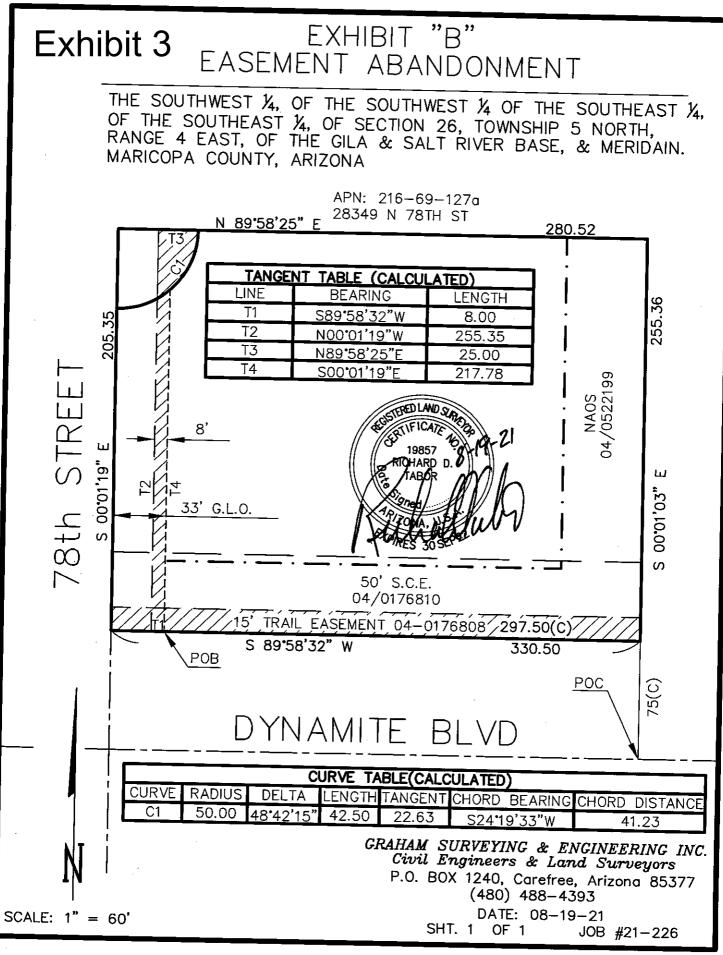

Specifically, the request is for the City to abandon a portion of the Property along E. Dynamite Blvd. (15-feet), a portion of the quarter cul-de-sac located at the northwest corner of the property not to include the western most 25-feet, and a portion of approximately 8 feet of an existing G.L.O. easement towards the Property's western boundary. *See* **Exhibit 3**. Additionally, the Property Owner will simultaneously dedicate the 25-foot half street, along N. 78th Street to the City. *See* **Exhibit 4**. The purpose of this request is to eliminate front yard setback discrepancies existing on the Property.