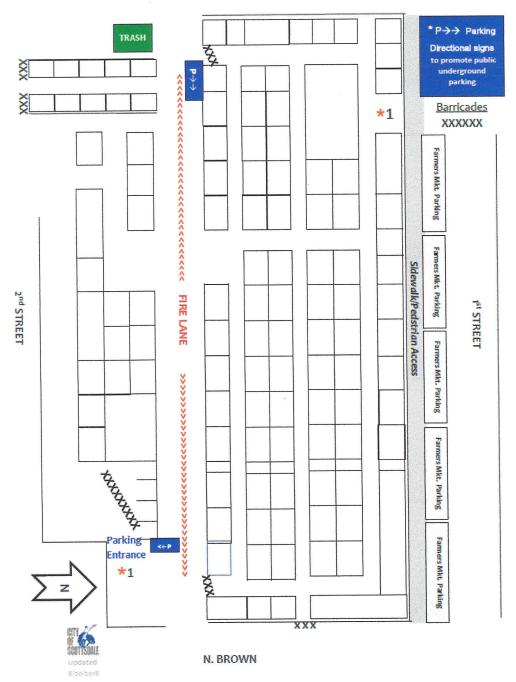

Signature of Applicant - must be the same person listed on application.

Printed Name DEE LOGAN

Title of Applicant SENIOR COORDINATOR

Date 9/23/2021

EXHIBIT B SITE PLAN - ADDRESS: 3806 N. BROWN RD., Scottsdale AZ 85251

<sup>1</sup>The areas marked by a red star show the location of the stairwells. The parties agree that Licensee may use the area under the stairs to store equipment at its own risk with the City assuming no obligation or liability for any damage or other loss to any materials Licensee stores.