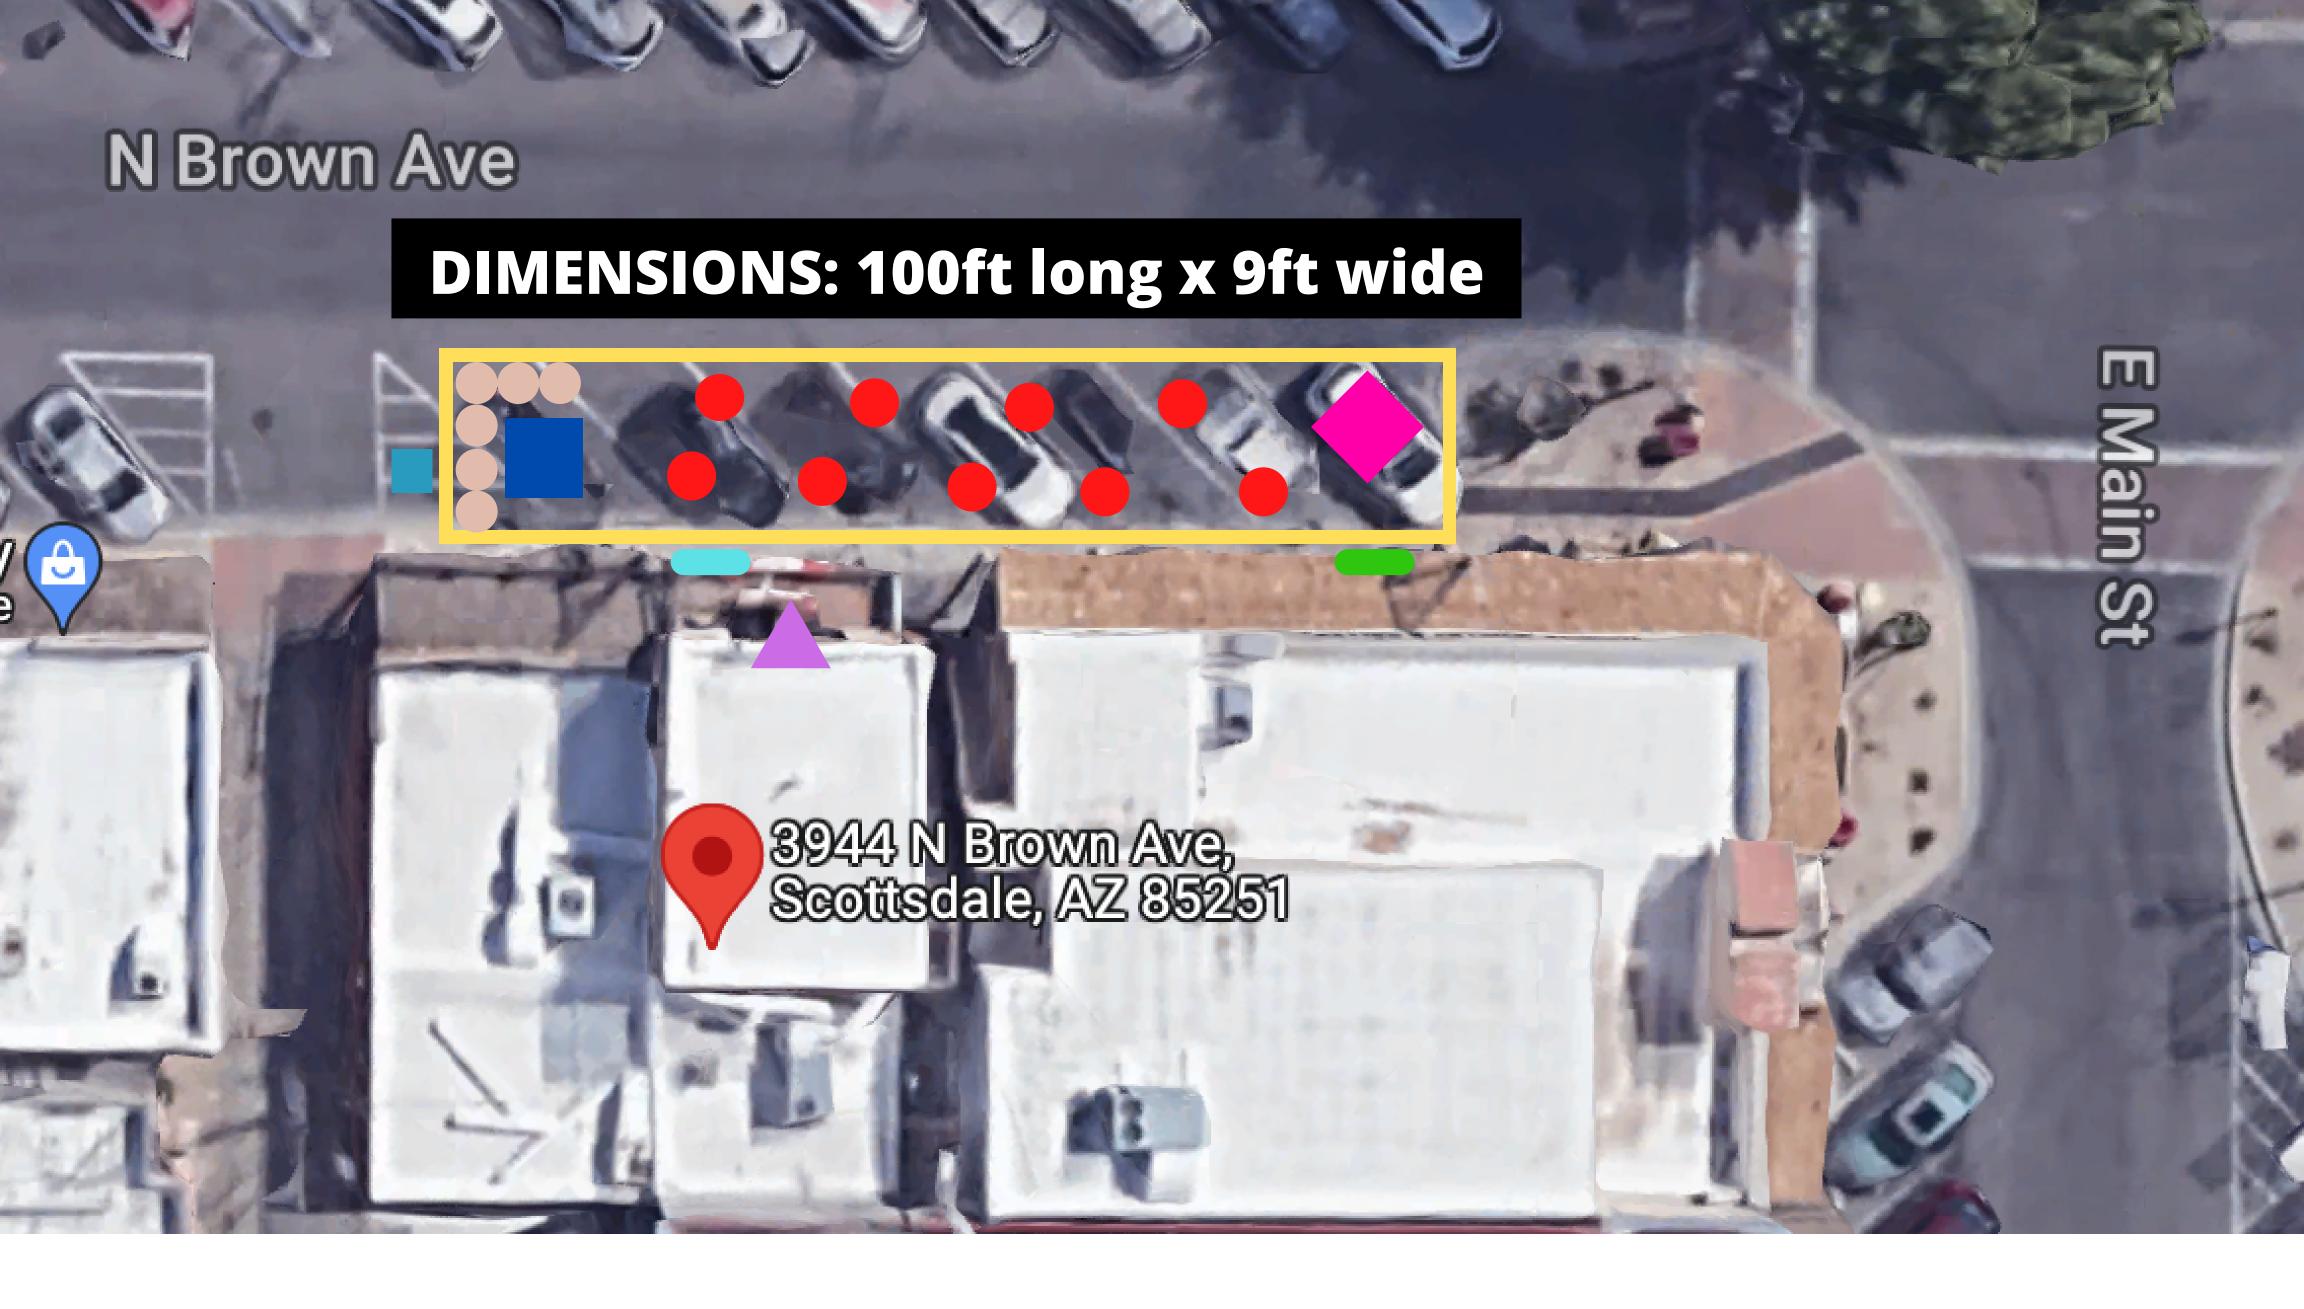

Valet service NO Rider Provider NO

Parking Plan Description

WE HOPE TO USE THE 7 PARKING SPACES IN FRONT OF PORTERS WESTERN SALOON.

#### Street Use

Street or Alley Use Street Closure : NO

**Public Parking Use** 

Parking Closure: YES

Parking Name: 3944 N. BROWN AVE.

Closure Dates: 2/10/2023 6:00:00 AM - 2/12/2023 2:00:00 AM

Sidewalk Use

Sidewalk Closure: NO